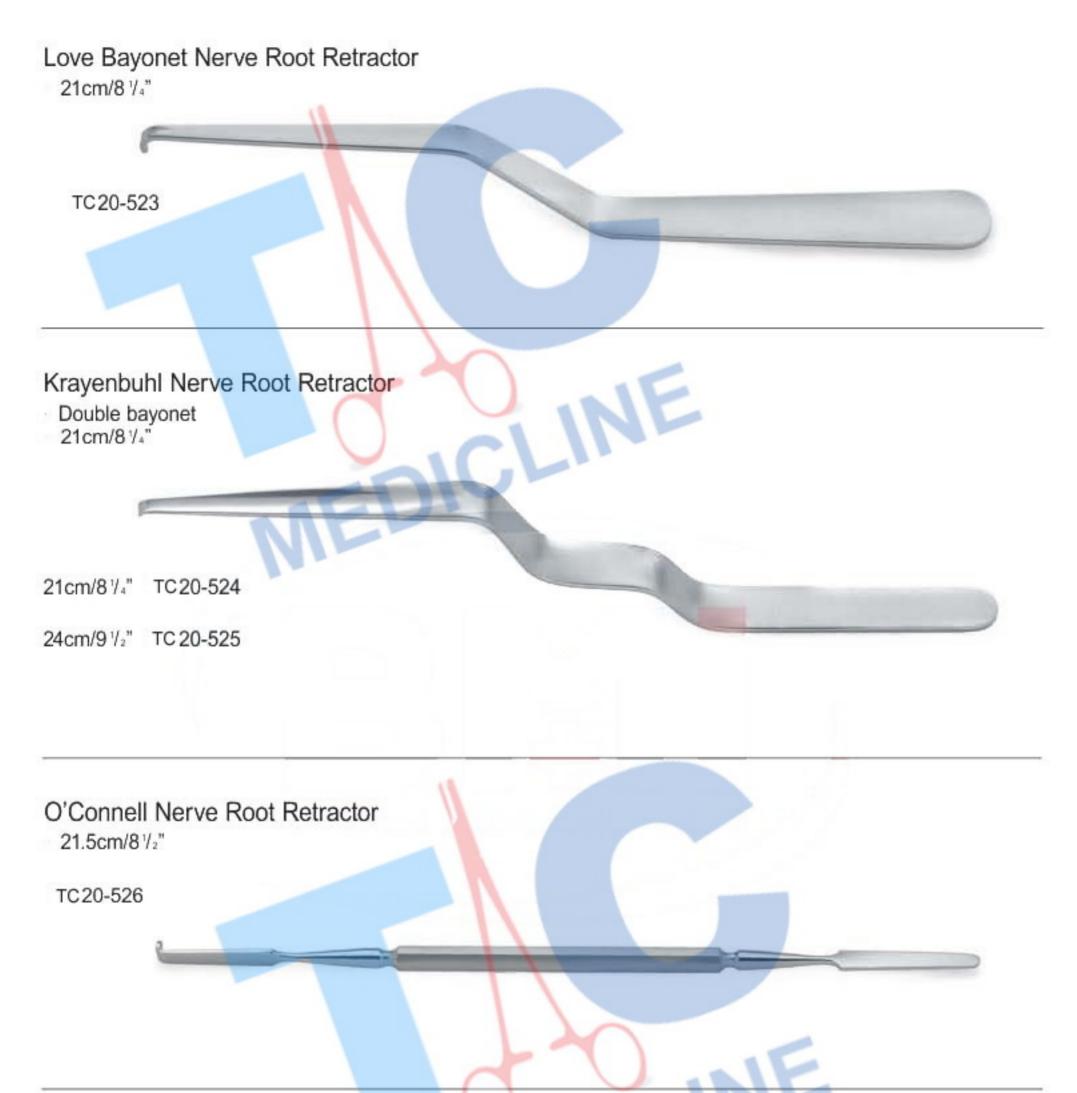

|                                                                                                                                                                      |                                                                                                                                                                      |                                                                                                                                                          |  |













# DISSECTORS









# **CASPAR CERVICAL DISTRACTION SET**





Thread length 12mm 14mm 16mm

TC20-495

TC20-496

TC20-497



Supplied Sterile in boxes of 10













Long Anterior Lamina Spreader 28cm/11" Max opening 40mm















# **HOOK & PROBES**













TC20-529 90° Angled









TC20-537 5mm











# TC20-554







TC20-557











# **SELF RETAINING RETRACTORS**













|   | Solid Blade Left | Blade Size | Solid Blade Rig | tht             |
|---|------------------|------------|-----------------|-----------------|
|   | TC20-577         | 50 x 10mm  | BM20-583        |                 |
|   | TC20-578         | 60 x 10mm  | BM20-584        | Narrow<br>Blade |
|   | TC20-579         | 70 x 10mm  | BM20-585        | Diade           |
|   |                  |            |                 |                 |
|   | TC20-580         | 50 x 20mm  | BM20-586        | Wide            |
| 1 | TC20-581         | 60 x 20mm  | BM20-587        | Blade           |
|   | TC20-582         | 70 x 20mm  | BM20-588        |