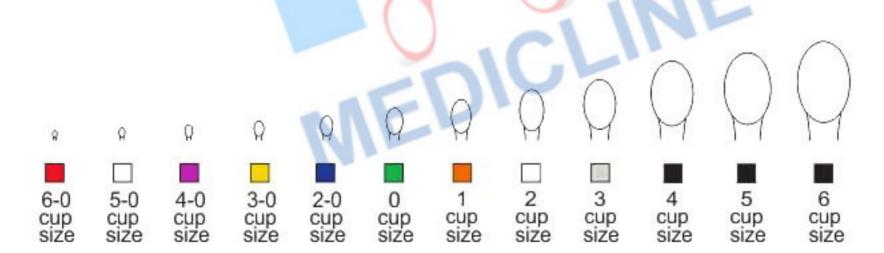

# MALLETS

Tufnol Mallet 25.5cm/10" Head size 42mm Ø Weight 250g/10oz

TC20-285

Curved\* Width TC20-295 12mm

TC20-308 TC20-309 TC20-310 TC20-311 6mm 8mm 11mm 16mm

|          | 9        |          |          | 10000/00 |             |            |           |          | 1.1.1  |
|----------|----------|----------|----------|----------|-------------|------------|-----------|----------|--------|
| 0        |          | 0        | ED       | 10       | P           |            |           |          |        |
| Straight | Cup Size | Angled   | Cup Size |          |             |            |           |          |        |
| TC20-363 | 0000     | TC20-368 | 0000     |          |             |            |           |          |        |
| TC20-364 | 000      | TC20-369 | 000      |          |             |            |           |          |        |
| TC20-365 | 00       | TC20-370 | 00       |          |             |            | 2         | ~        | $\cap$ |
| TC20-366 | 0        | TC20-371 | 0        |          | 0           | Q          | Q         | Q        | Y      |
| TC20-367 | 1        | TC20-372 | 1        |          | 0000        |            | 00        | 0        |        |
|          |          |          |          |          | 0000<br>cup | 000<br>cup | 00<br>cup | 0<br>cup | cup    |
|          |          |          |          |          | size        | size       | size      | size     | size   |