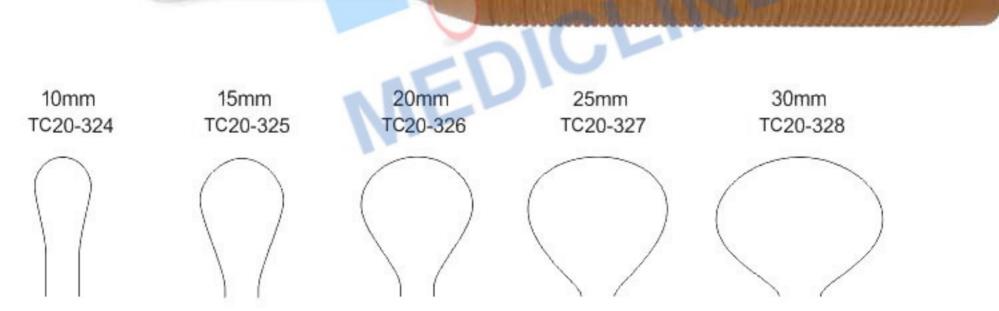

# **BONE NIBBLERS**

24cm/91/2" For cutting ribs

TC20-249

London Splint Mallet

18cm/7" Head size 30mm Ø Weight 450g/16.2oz

TC20-281

# MALLETS

Tufnol Mallet 25.5cm/10" Head size 42mm Ø Weight 250g/10oz

TC20-285

Curved\* Width TC20-295 12mm

TC20-308 TC20-309 TC20-310 TC20-311 6mm 8mm 11mm 16mm

|          | 9        |          |          | 10000/00 |             |            |           |          | 1.1.1  |
|----------|----------|----------|----------|----------|-------------|------------|-----------|----------|--------|
| 0        |          | 0        | ED       | 10       | P           |            |           |          |        |
| Straight | Cup Size | Angled   | Cup Size |          |             |            |           |          |        |
| TC20-363 | 0000     | TC20-368 | 0000     |          |             |            |           |          |        |
| TC20-364 | 000      | TC20-369 | 000      |          |             |            |           |          |        |
| TC20-365 | 00       | TC20-370 | 00       |          |             |            | 2         | ~        | $\cap$ |
| TC20-366 | 0        | TC20-371 | 0        |          | 0           | Q          | Q         | Q        | Y      |
| TC20-367 | 1        | TC20-372 | 1        |          | 0000        |            | 00        | 0        |        |
|          |          |          |          |          | 0000<br>cup | 000<br>cup | 00<br>cup | 0<br>cup | cup    |
|          |          |          |          |          | size        | size       | size      | size     | size   |