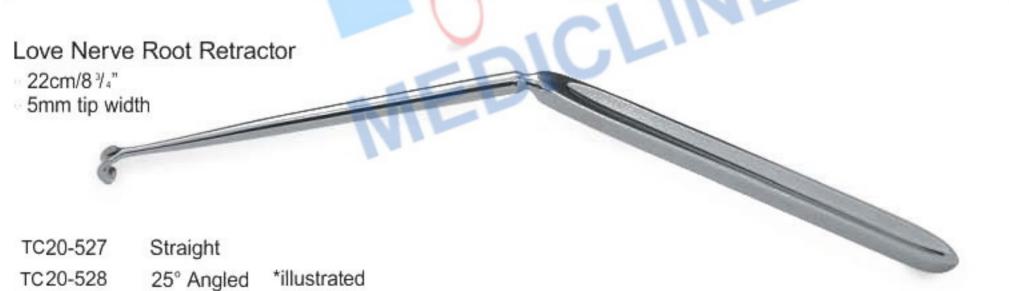

|                                                                                                                                                                      |                                                                                                                                                                      |                                                                                                                                                          |  |













# DISSECTORS









# **CASPAR CERVICAL DISTRACTION SET**





Thread length 12mm 14mm 16mm

TC20-495

TC20-496

TC20-497



Supplied Sterile in boxes of 10













Long Anterior Lamina Spreader 28cm/11" Max opening 40mm















# **HOOK & PROBES**













TC20-529 90° Angled









TC20-537 5mm











# TC20-554







TC20-557











# **SELF RETAINING RETRACTORS**













|   | Solid Blade Left | Blade Size | Solid Blade Rig | tht             |
|---|------------------|------------|-----------------|-----------------|
|   | TC20-577         | 50 x 10mm  | BM20-583        |                 |
|   | TC20-578         | 60 x 10mm  | BM20-584        | Narrow<br>Blade |
|   | TC20-579         | 70 x 10mm  | BM20-585        | Diade           |
|   |                  |            |                 |                 |
|   | TC20-580         | 50 x 20mm  | BM20-586        | Wide            |
| 1 | TC20-581         | 60 x 20mm  | BM20-587        | Blade           |
|   | TC20-582         | 70 x 20mm  | BM20-588        |