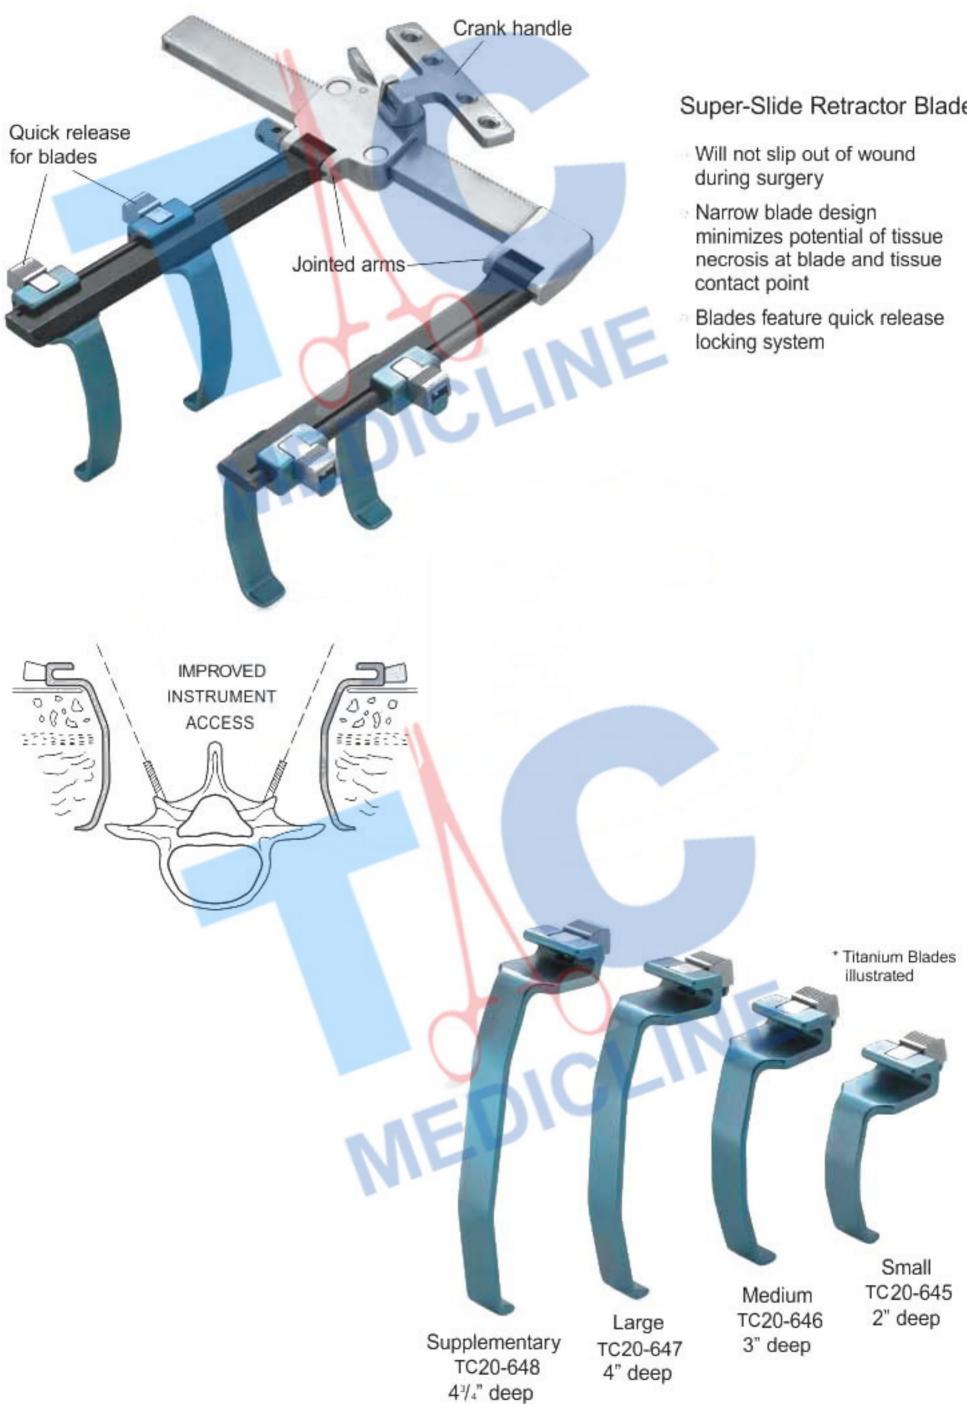

12cm depth

Full jointed retractor arms Black non-glare finish Wide blade range

Suitable for single or multi level retraction

Thumb screw

> Blade Inserter Clamp

- Spring loaded clamping jaws for easy blade engagement
- Clamp handles create minimal visual obstruction
- Blade/clamp assembly may be used for hand retraction
- Clamps are quickly/ easily removed after retractor arms have securely engaged the blades

#### Blades

- The blade shape is designed to resist climbing out of the surgical site
- The wider two level blades have an extra bend near the tip which follows the contour of the vertebrae for visualising

27mm wide 27mm wide two level two level Pronged blade blade

22mm 22mm wide wide Pronged Blunt blade blade

17mm wide optional narrow Cervical blades 40mm to 60mm depth

Spring loaded clamp jaws

# SUPER-SLIDE II LAMICECTOMY RETRACTOR SET

#### Super-Slide Retractor Blades

Fenetrasted blades on the specula reduce the risk of movement during surgery

Complete Set

TC20-649

Consisting of:

Lateral Blades TC20-650 TC20-651 TC20-652 TC20-653 TC20-654 TC20-655 TC20-655

Depth 40mm 7 45mm 7 50mm 7 55mm 7 60mm 7 65mm 7 70mm 7

Specula Depth 40mm TC20-657 TC20-658 45mm 50mm TC20-659 55mm TC20-660 60mm TC20-661 65mm TC20-662 70mm TC20-663