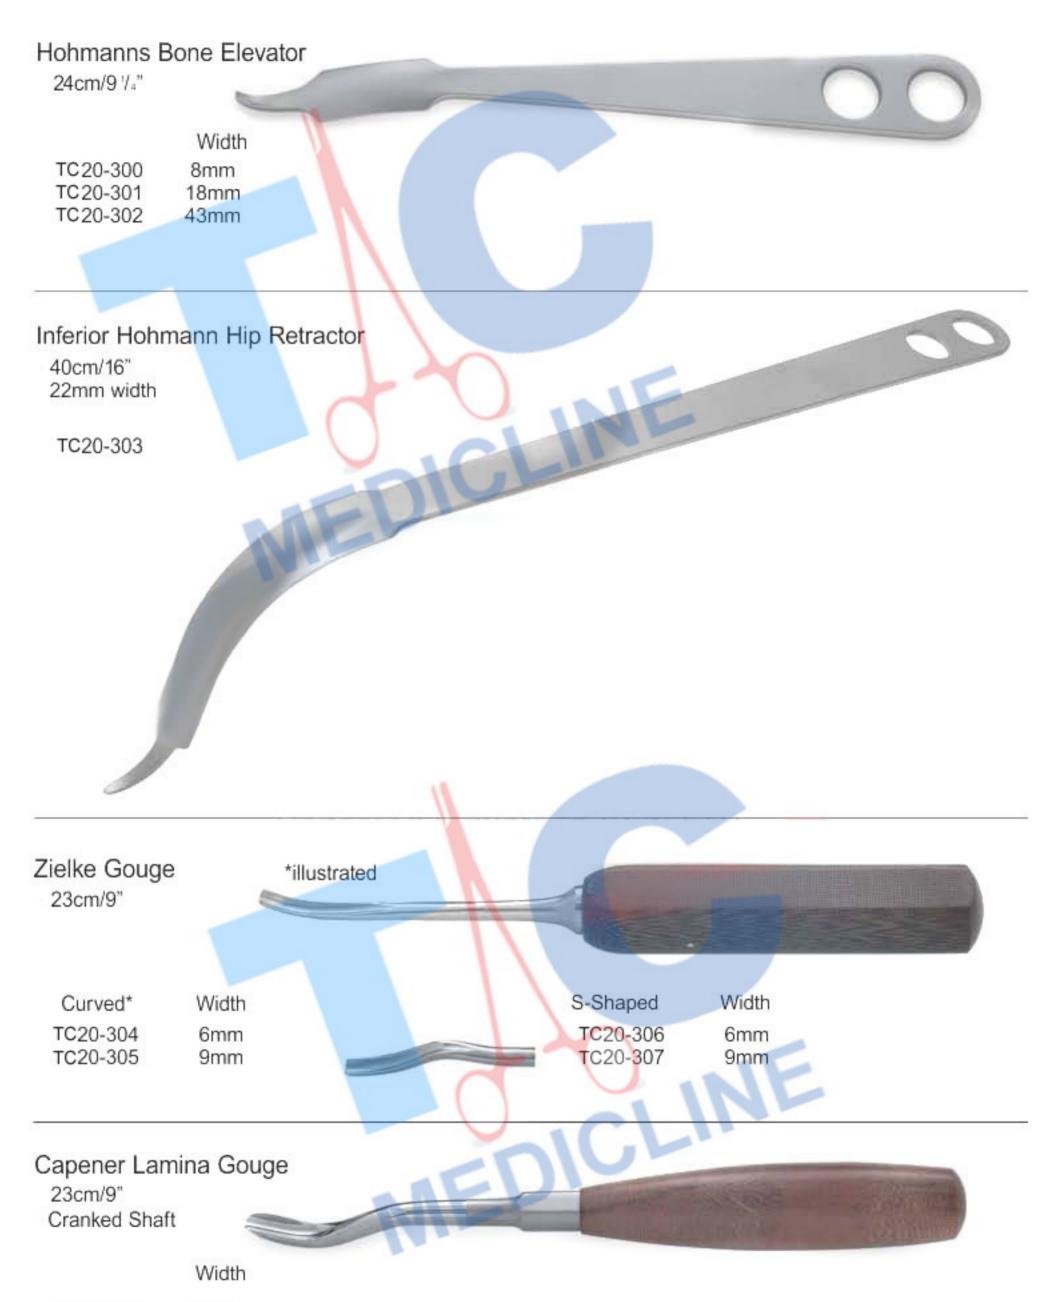

# **BONE NIBBLERS**

24cm/91/2" For cutting ribs

TC20-249

London Splint Mallet

18cm/7" Head size 30mm Ø Weight 450g/16.2oz

TC20-281

# MALLETS

Tufnol Mallet 25.5cm/10" Head size 42mm Ø Weight 250g/10oz

TC20-285

Curved\* Width TC20-295 12mm

TC20-308 TC20-309 TC20-310 TC20-311 6mm 8mm 11mm 16mm

|          | 9        |          |          | 10000/00 |             |            |           |          | 1.1.1  |
|----------|----------|----------|----------|----------|-------------|------------|-----------|----------|--------|
| 0        |          | 0        | ED       | 10       | P           |            |           |          |        |
| Straight | Cup Size | Angled   | Cup Size |          |             |            |           |          |        |
| TC20-363 | 0000     | TC20-368 | 0000     |          |             |            |           |          |        |
| TC20-364 | 000      | TC20-369 | 000      |          |             |            |           |          |        |
| TC20-365 | 00       | TC20-370 | 00       |          |             |            | 2         | ~        | $\cap$ |
| TC20-366 | 0        | TC20-371 | 0        |          | 0           | Q          | Q         | Q        | Y      |
| TC20-367 | 1        | TC20-372 | 1        |          | 0000        |            | 00        | 0        |        |
|          |          |          |          |          | 0000<br>cup | 000<br>cup | 00<br>cup | 0<br>cup | cup    |
|          |          |          |          |          | size        | size       | size      | size     | size   |