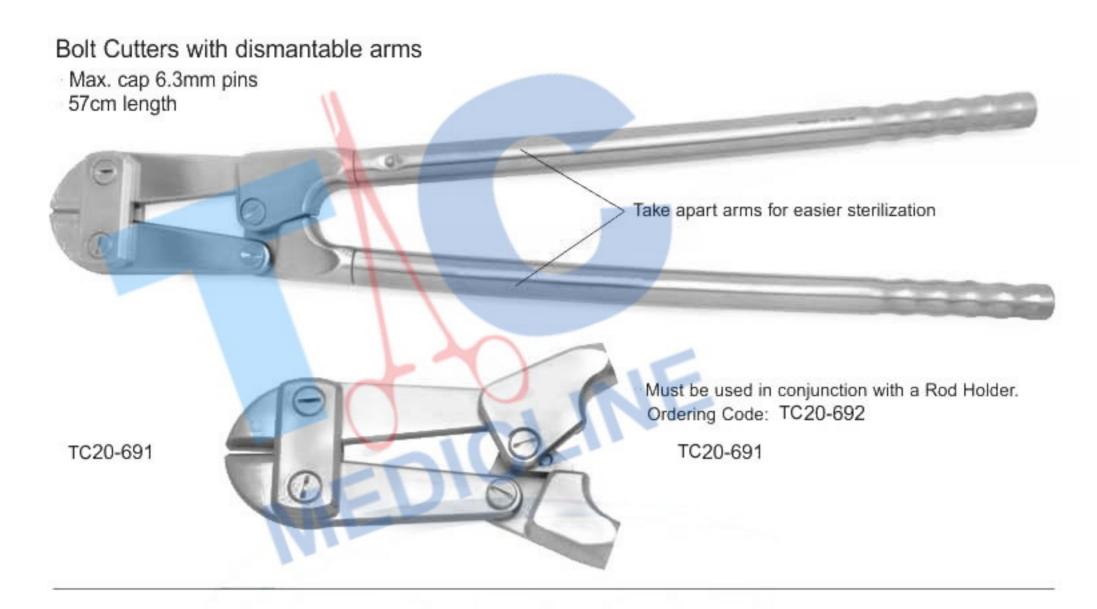

d near the tip which follows the contour of the vertebrae for visualising



27mm wide 27mm wide two level two level Pronged blade blade

22mm 22mm wide wide Pronged Blunt blade blade

17mm wide optional narrow Cervical blades 40mm to 60mm depth

Spring loaded clamp jaws





# SUPER-SLIDE II LAMICECTOMY RETRACTOR SET





#### Super-Slide Retractor Blades







Fenetrasted blades on the specula reduce the risk of movement during surgery

Complete Set

TC20-649

Consisting of:

Lateral Blades TC20-650 TC20-651 TC20-652 TC20-653 TC20-654 TC20-655 TC20-655

Depth 40mm 7 45mm 7 50mm 7 55mm 7 60mm 7 65mm 7 70mm 7

Specula Depth 40mm TC20-657 TC20-658 45mm 50mm TC20-659 55mm TC20-660 60mm TC20-661 65mm TC20-662 70mm TC20-663



# CASPAR MICRO LUMBAR DISCECTOMY RETRACTOR

























Muller-Claus Wire Cutters





#### Length

TC20-695 22cm/83/4" Small 25cm/93/4" Medium TC20-696 TC20-697 30cm/113/4" Large

A very useful instrument for orthopaedic surgery allowing the surgeon to securely clamp on to wires and implants.











#### Direct Reading Depth Gauge

23cm length Measuring range 0.5 to 40mm

TC20-703







| Frazier Suc<br>17cm/6 <sup>3</sup> /4"                  |                          | 4                                |     |
|---------------------------------------------------------|--------------------------|----------------------------------|-----|
| TC20-704                                                | 6FG                      | 2.0mm                            |     |
| TC20-705                                                | 7FG