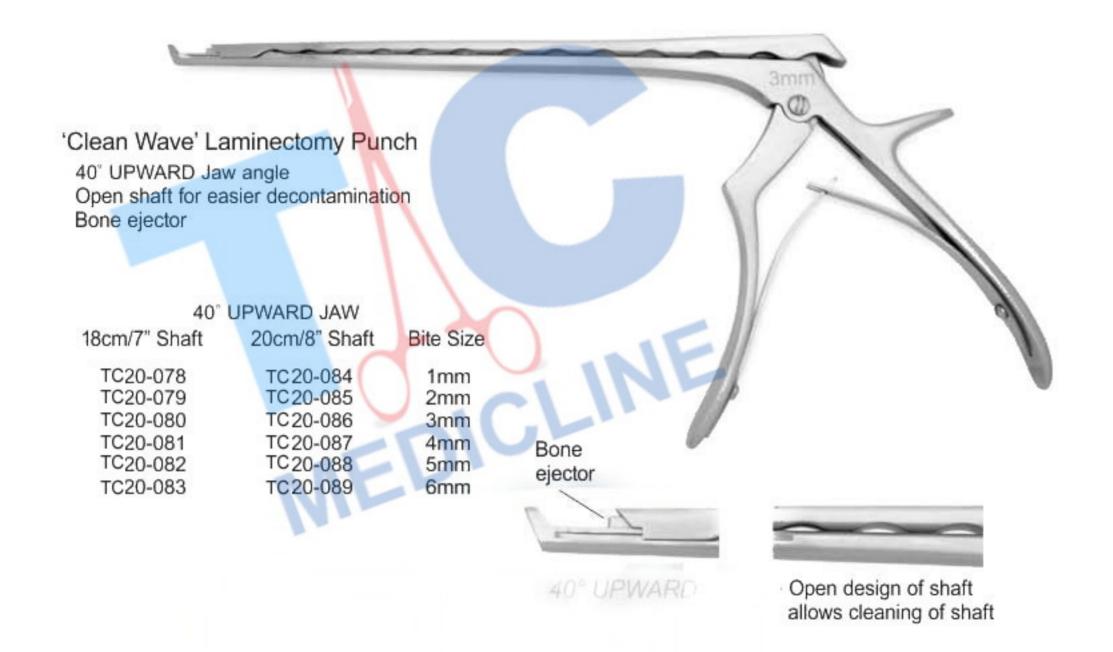

90 DOWWWARD

01

ATT DEWARD

Kerrison Laminectomy Punch with Bone Ejector 40' UPWARD Jaw angle Bone ejector

40° UPWARD JAW

| 18cm/7" Shaft | 20cm/8" Shaft | 23cm/9" Shaft | Bite Size |     |
|---------------|---------------|---------------|-----------|-----|
| TC 20-043     | TC20-049      | TC 20-055     | 1mm       |     |
| TC 20-044     | TC20-050      | TC 20-056     | 2mm       |     |
| TC 20-045     | TC20-051      | TC 20-057     | 3mm       |     |
| TC 20-046     | TC20-052      | TC 20-058     | 4mm       |     |
| TC 20-047     | TC20-053      | TC 20-059     | 5mm       |     |
| TC 20-048     | TC20-054      | TC 20-060     | 6mm       |     |
|               |               |               |           | E 1 |