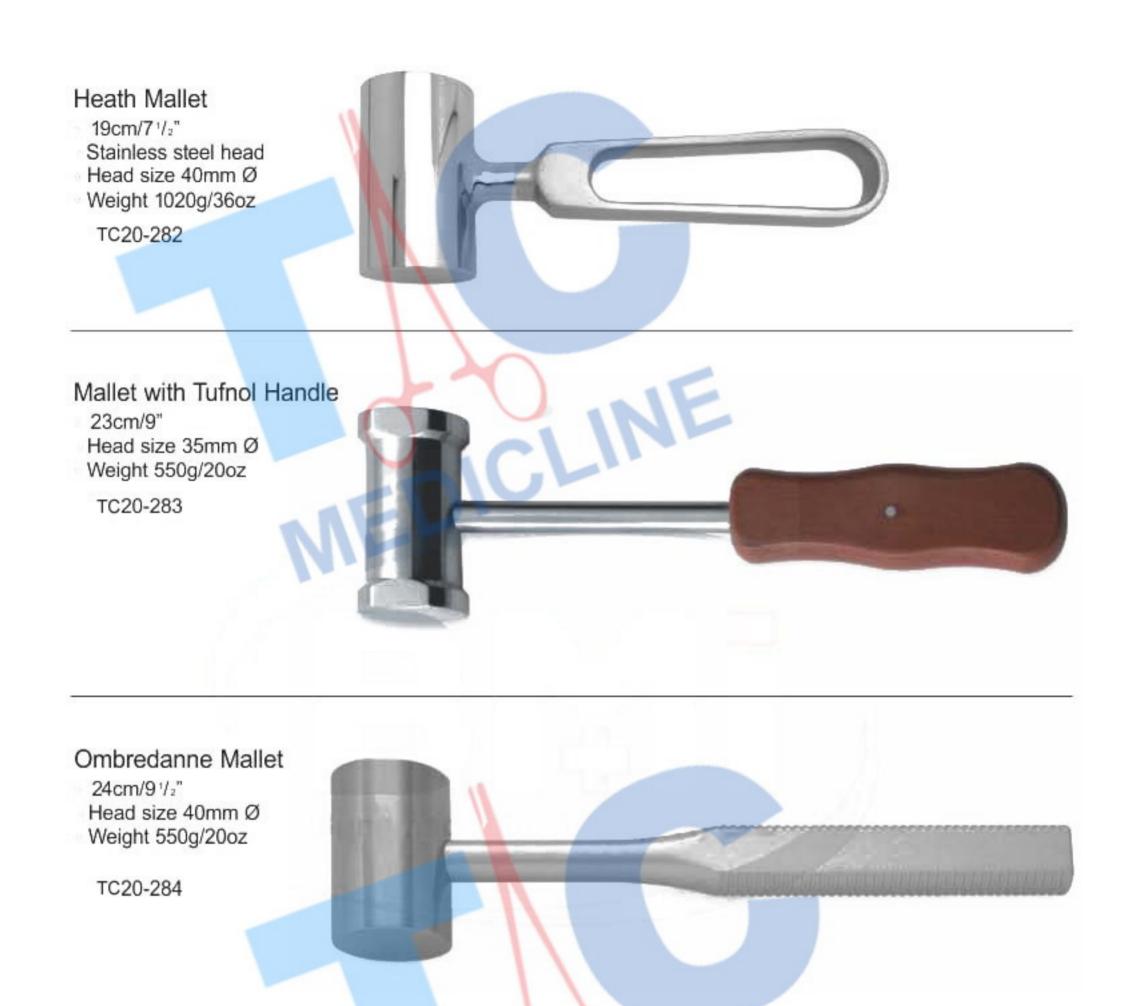

# **BONE NIBBLERS**

24cm/91/2" For cutting ribs

TC20-249

London Splint Mallet

18cm/7" Head size 30mm Ø Weight 450g/16.2oz

TC20-281

# MALLETS

Tufnol Mallet 25.5cm/10" Head size 42mm Ø Weight 250g/10oz

TC20-285

Curved\* Width TC20-295 12mm

TC20-308 TC20-309 TC20-310 TC20-311 6mm 8mm 11mm 16mm

|          | 9        |          |          | 10000/00 |             |            |           |          | 1.1.1  |
|----------|----------|----------|----------|----------|-------------|------------|-----------|----------|--------|
| 0        |          | 0        | ED       | 10       | P           |            |           |          |        |
| Straight | Cup Size | Angled   | Cup Size |          |             |            |           |          |        |
| TC20-363 | 0000     | TC20-368 | 0000     |          |             |            |           |          |        |
| TC20-364 | 000      | TC20-369 | 000      |          |             |            |           |          |        |
| TC20-365 | 00       | TC20-370 | 00       |          |             |            | 2         | ~        | $\cap$ |
| TC20-366 | 0        | TC20-371 | 0        |          | 0           | Q          | Q         | Q        | Y      |
| TC20-367 | 1        | TC20-372 | 1        |          | 0000        |            | 00        | 0        |        |
|          |          |          |          |          | 0000<br>cup | 000<br>cup | 00<br>cup | 0<br>cup | cup    |
|          |          |          |          |          | size        | size       | size      | size     | size   |