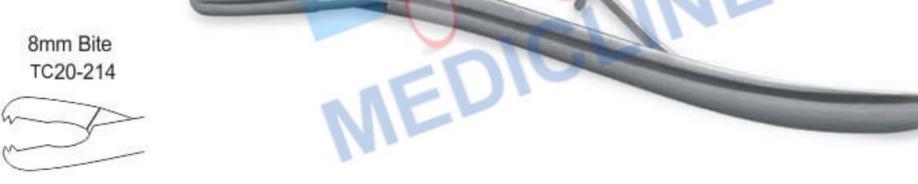

|               |           |



11





#### Anterior Disc Rongeur

28cm/11" Shaft

TC20-203

TC20-204

TC20-205

Longer 28cm shaft for greater reach in the Anterior approach

BM20-206

BM20-207

| Straight<br>TC20-194<br>TC20-195<br>TC20-196<br>TC20-197 | Upward<br>TC20-198<br>TC20-199<br>TC20-200<br>TC20-201 | Bite Size<br>2mm<br>3mm<br>4mm<br>5mm |   |
|----------------------------------------------------------|--------------------------------------------------------|---------------------------------------|---|
| 35cm/131/2                                               |                                                        | I <b>r</b><br>or deeper area          | F |

STRAIGHT UPWARD Bite Size

with teeth

with teeth

4mm

6mm

8mm





# **BONE NIBBLERS & CUTTERS**







3 x 3 Teeth





# **BONE NIBBLERS & CUTTERS**





# **BONE NIBBLERS & CUTTERS**















# **BONE NIBBLERS**









24cm/91/2" For cutting ribs

TC20-249













London Splint Mallet

18cm/7" Head size 30mm Ø Weight 450g/16.2oz

TC20-281



# MALLETS





Tufnol Mallet 25.5cm/10" Head size 42mm Ø Weight 250g/10oz

TC20-285











Curved\* Width TC20-295 12mm













TC20-308 TC20-309 TC20-310 TC20-311 6mm 8mm 11mm 16mm































|          | 9        |          |          | 10000/00 |             |            |           |          | 1.1.1  |
|----------|----------|----------|----------|----------|-------------|------------|-----------|----------|--------|
| 0        |          | 0        | ED       | 10       | P           |            |