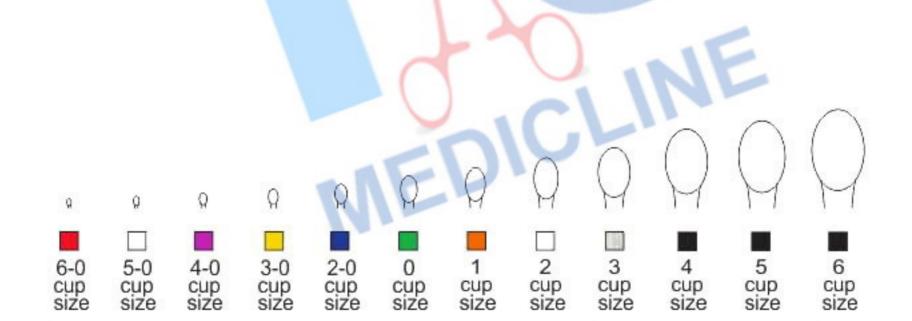

# MALLETS

Tufnol Mallet 25.5cm/10" Head size 42mm Ø Weight 250g/10oz

TC20-285

Curved\* Width TC20-295 12mm

TC20-308 TC20-309 TC20-310 TC20-311 6mm 8mm 11mm 16mm

|          | 9        |          |          | 10000/00 |             |            |           |          | 1.1.1  |
|----------|----------|----------|----------|----------|-------------|------------|-----------|----------|--------|
| 0        |          | 0        | ED       | 10       | P           |            |           |          |        |
| Straight | Cup Size | Angled   | Cup Size |          |             |            |           |          |        |
| TC20-363 | 0000     | TC20-368 | 0000     |          |             |            |           |          |        |
| TC20-364 | 000      | TC20-369 | 000      |          |             |            |           |          |        |
| TC20-365 | 00       | TC20-370 | 00       |          |             |            | 2         | ~        | $\cap$ |
| TC20-366 | 0        | TC20-371 | 0        |          | 0           | Q          | Q         | Q        | Y      |
| TC20-367 | 1        | TC20-372 | 1        |          | 0000        |            | 00        | 0        |        |
|          |          |          |          |          | 0000<br>cup | 000<br>cup | 00<br>cup | 0<br>cup | cup    |
|          |          |          |          |          | size        | size       | size      | size     | size   |