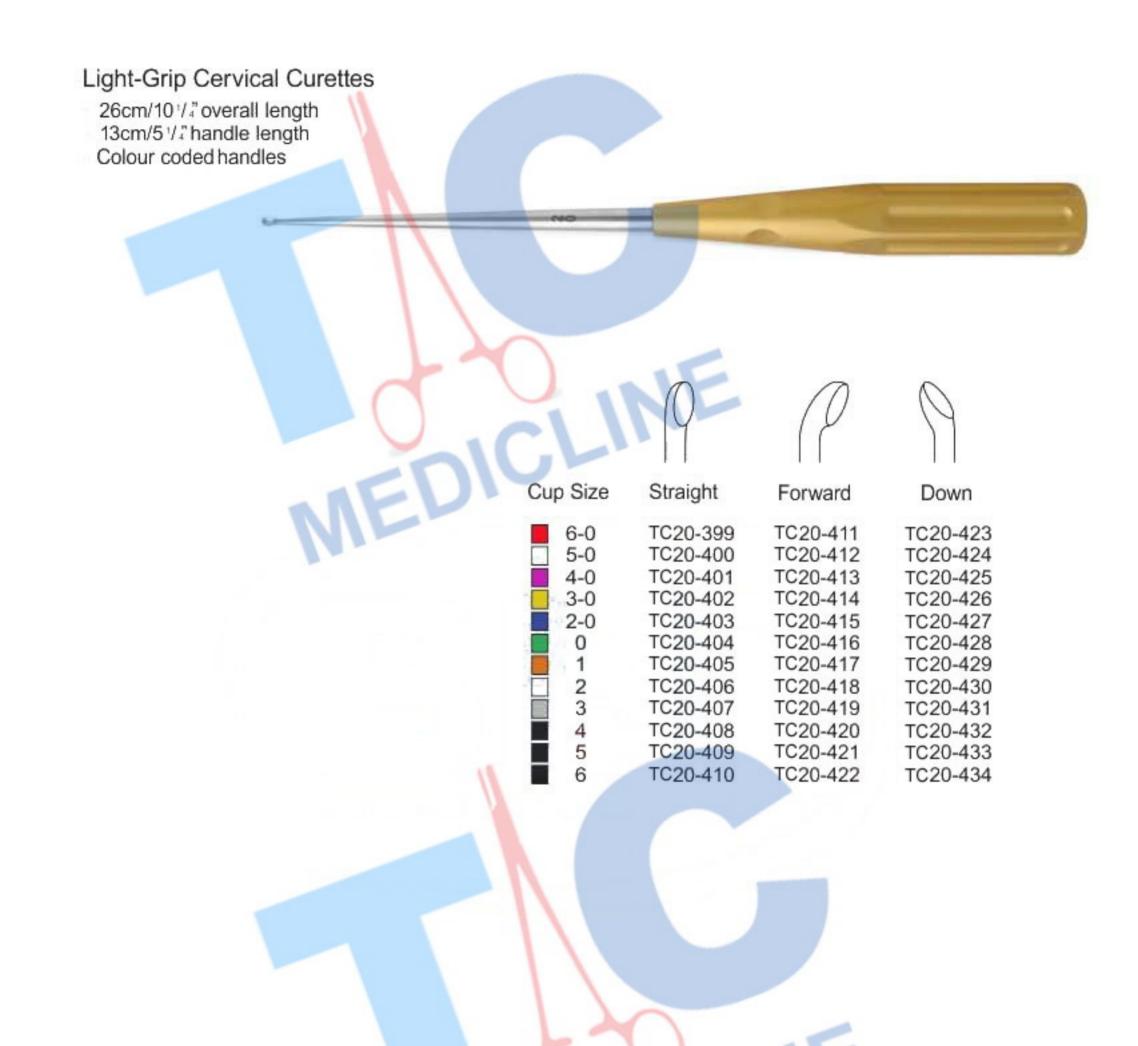

| Light-Grip Lumbar Curettes<br>34cm/131/2" overall length<br>20cm/8" handle length<br>Colour coded handles |                                                                    |                                                                                                                                                                      |                                                                                                                                                                      |                                                                                                                                                          |  |
|-----------------------------------------------------------------------------------------------------------|--------------------------------------------------------------------|----------------------------------------------------------------------------------------------------------------------------------------------------------------------|----------------------------------------------------------------------------------------------------------------------------------------------------------------------|----------------------------------------------------------------------------------------------------------------------------------------------------------|--|
|                                                                                                           |                                                                    | 9                                                                                                                                                                    | P                                                                                                                                                                    | 9                                                                                                                                                        |  |
| EDI                                                                                                       | Cup Size                                                           | Straight                                                                                                                                                             | Forward                                                                                                                                                              | Down                                                                                                                                                     |  |
|                                                                                                           | 6-0<br>5-0<br>4-0<br>3-0<br>2-0<br>0<br>1<br>2<br>3<br>4<br>5<br>6 | TC20-435<br>TC20-436<br>TC20-437<br>TC20-438<br>TC20-439<br>TC20-440<br>TC20-440<br>TC20-441<br>TC20-442<br>TC20-443<br>TC20-443<br>TC20-445<br>TC20-445<br>TC20-446 | TC20-446<br>TC20-447<br>TC20-448<br>TC20-449<br>TC20-450<br>TC20-450<br>TC20-451<br>TC20-452<br>TC20-453<br>TC20-453<br>TC20-455<br>TC20-455<br>TC20-456<br>TC20-457 | TC20-458<br>TC20-459<br>TC20-460<br>TC20-461<br>TC20-462<br>TC20-463<br>TC20-463<br>TC20-465<br>TC20-465<br>TC20-466<br>TC20-467<br>TC20-468<br>TC20-469 |  |
|                                                                                                           |                                                                    |                                                                                                                                                                      |                                                                                                                                                                      |                                                                                                                                                          |  |