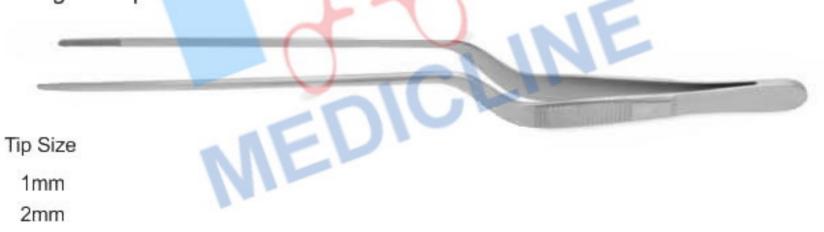

Bayonet Dissecting Forceps

 19cm/7 ½"
 Tip Size

 TC20-718
 1mm

 TC20-719
 2mm

21cm/8<sup>1</sup>/<sub>2</sub>" Tip Size TC20-720 1mm TC20-721 2mm

Wazirbad Road, Ugoki, Sialkot-51310 PAKISTAN Phone: +92-52-3561347-3252058 Phone: +92-52-3561202 Cell: +92-300-6139615 Cell: +92-322-6139615 Email: info@tcmedicline.com Email: exporttcmedicline@gmail.com