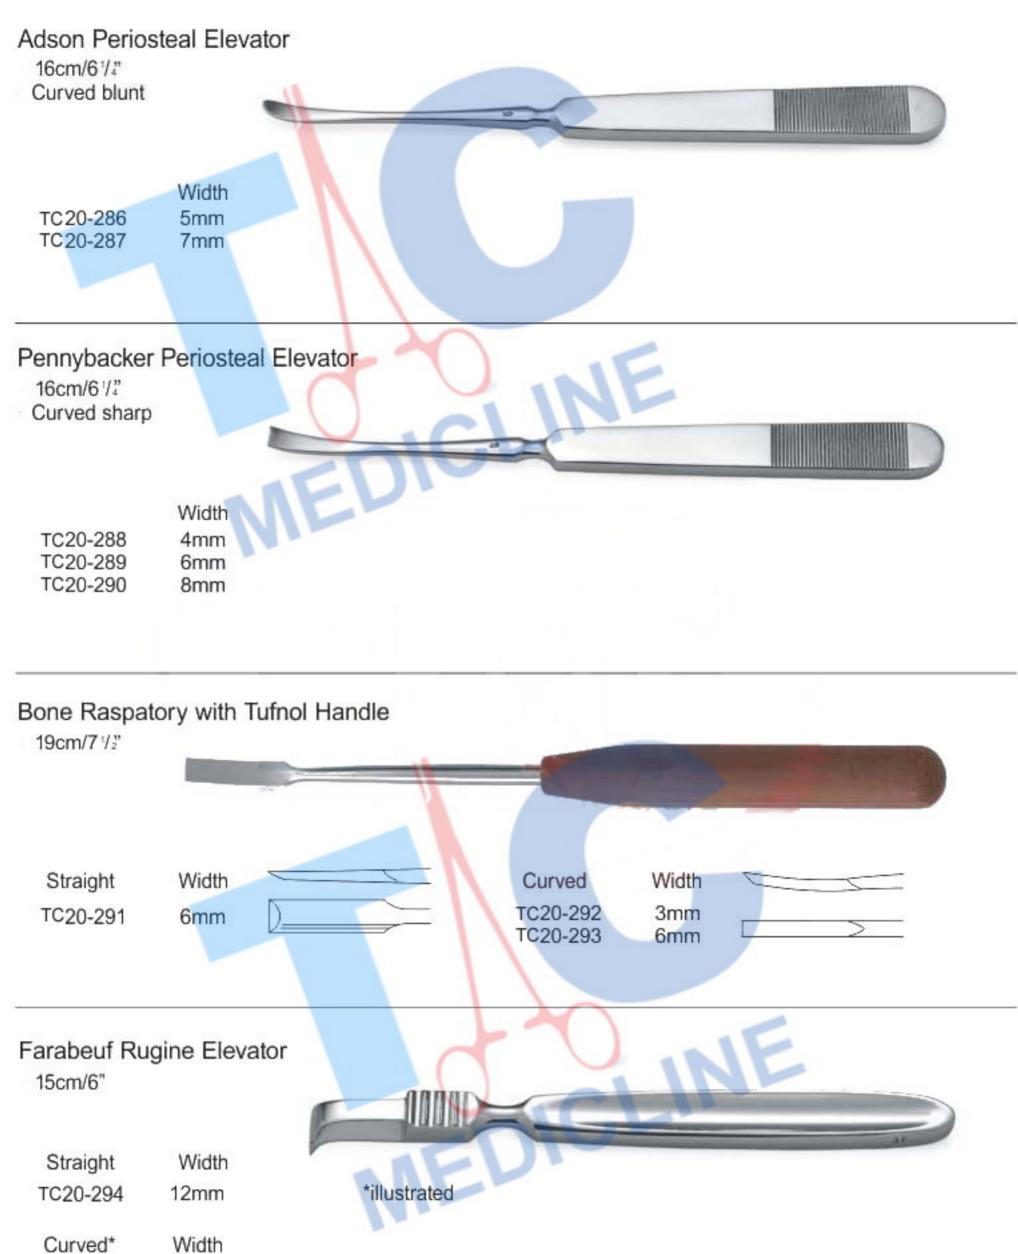

# MALLETS

Tufnol Mallet 25.5cm/10" Head size 42mm Ø Weight 250g/10oz

TC20-285

Curved\* Width TC20-295 12mm

TC20-308 TC20-309 TC20-310 TC20-311 6mm 8mm 11mm 16mm

|          | 9        |          |          | 10000/00 |             |            |           |          | 1.1.1  |
|----------|----------|----------|----------|----------|-------------|------------|-----------|----------|--------|
| 0        |          | 0        | ED       | 10       | P           |            |           |          |        |
| Straight | Cup Size | Angled   | Cup Size |          |             |            |           |          |        |
| TC20-363 | 0000     | TC20-368 | 0000     |          |             |            |           |          |        |
| TC20-364 | 000      | TC20-369 | 000      |          |             |            |           |          |        |
| TC20-365 | 00       | TC20-370 | 00       |          |             |            | 2         | ~        | $\cap$ |
| TC20-366 | 0        | TC20-371 | 0        |          | 0           | Q          | Q         | Q        | Y      |
| TC20-367 | 1        | TC20-372 | 1        |          | 0000        |            | 00        | 0        |        |
|          |          |          |          |          | 0000<br>cup | 000<br>cup | 00<br>cup | 0<br>cup | cup    |
|          |          |          |          |          | size        | size       | size      | size     | size   |