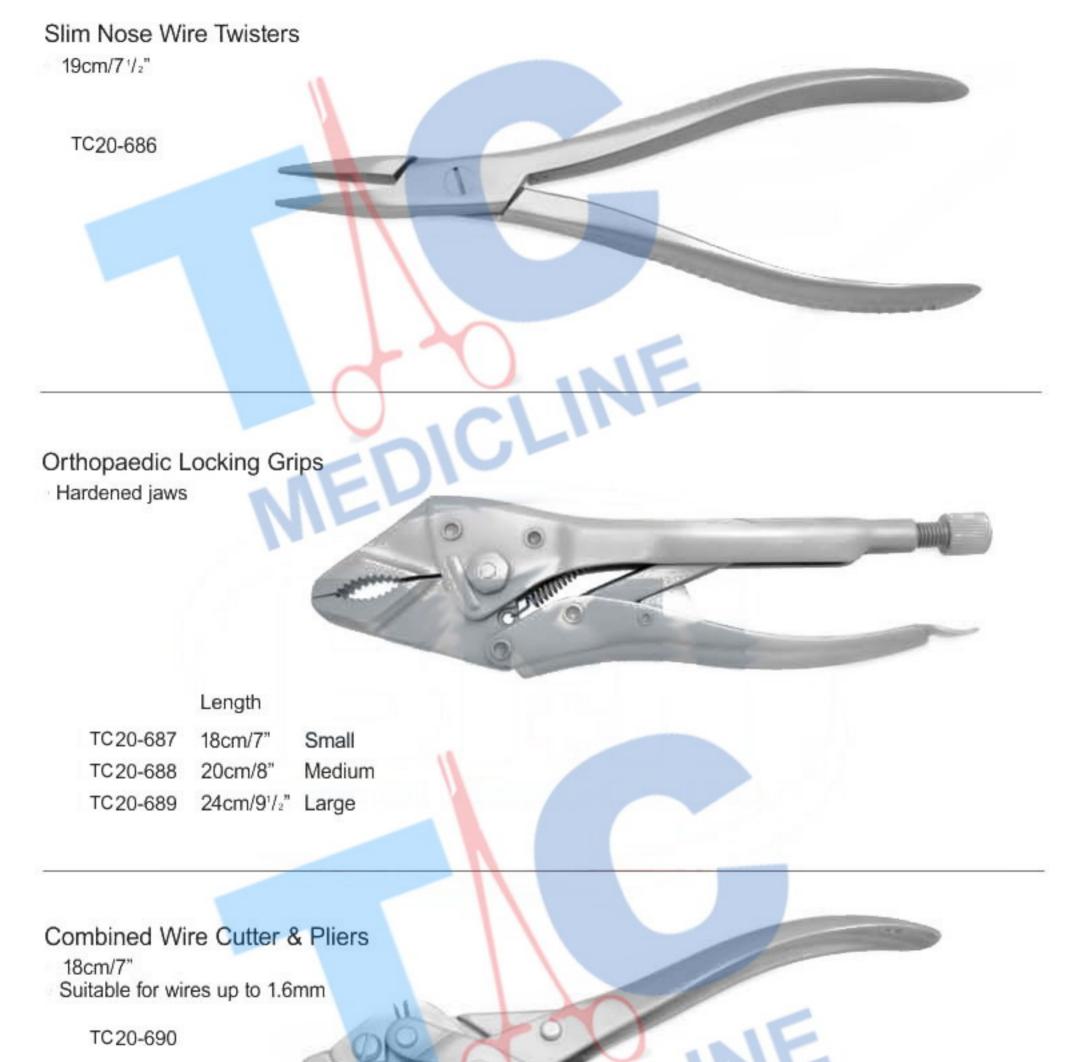

#### Length

TC20-695 22cm/83/4" Small 25cm/93/4" Medium TC20-696 TC20-697 30cm/113/4" Large

A very useful instrument for orthopaedic surgery allowing the surgeon to securely clamp on to wires and implants.