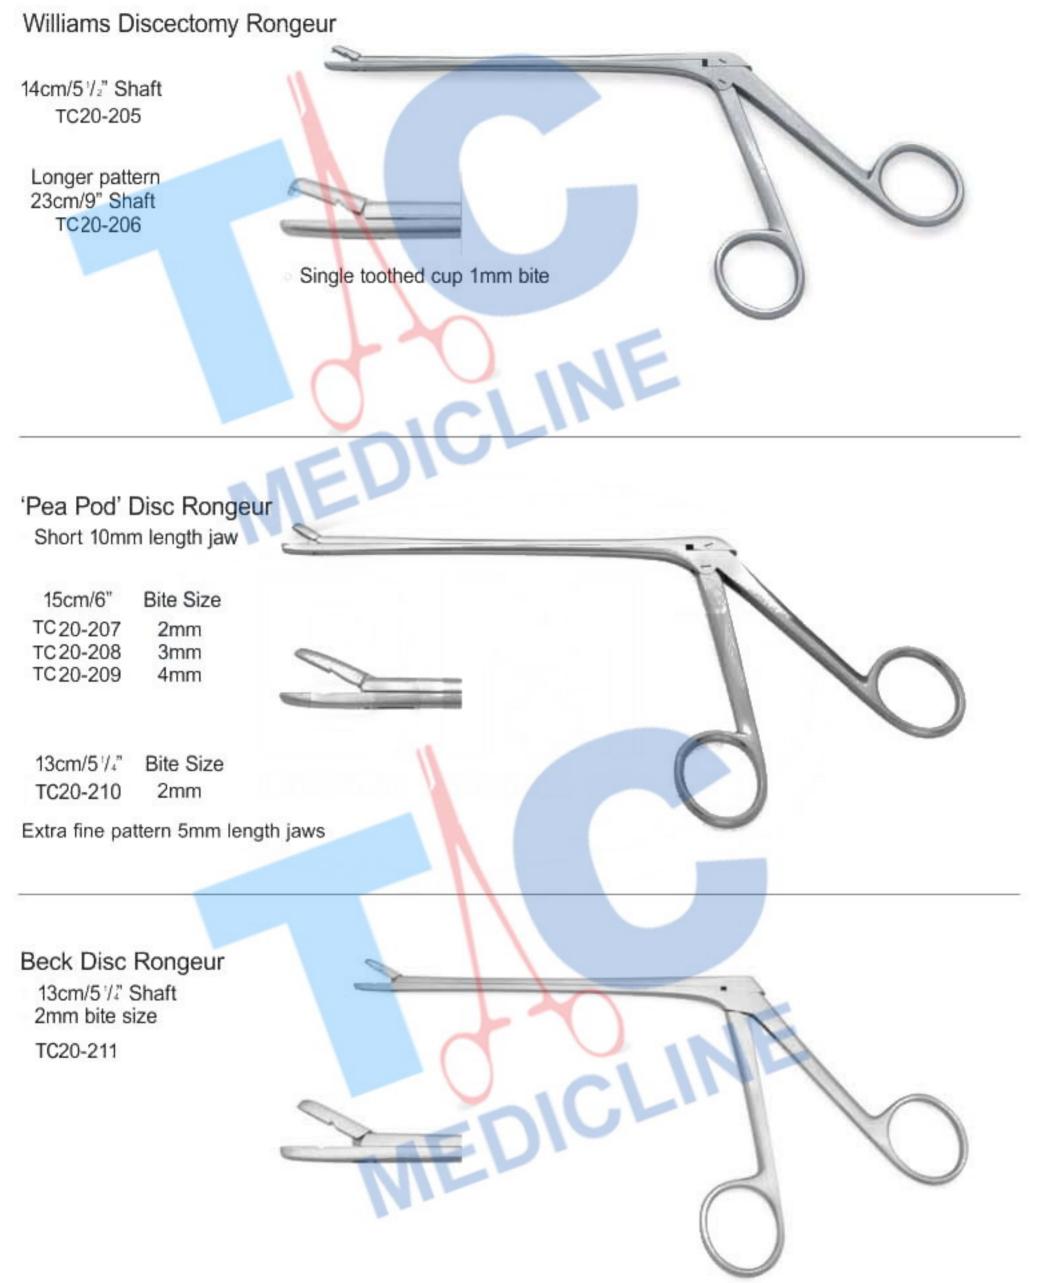

-091      | 3mm       |  |
| TC20-092      | 4mm       |  |
| TC20-093      | 5mm       |  |
|               |           |  |









#### Curved Foramenotomy Punch

40° UPWARD Jaw angle

Curved shaft designed to improve access to the Foramen

20cm/8" Shaft Bite Size TC20-099 2mm TC20-100 3mm TC20-101 4mm













Intervertebral Disc Rongeur



1.5mm 2mm 3mm 4mm 5mm 6mm 7mm

#### 15cm/6" Shaft 18cm/7" Shaft 20cm/8" Shaft Bite Size

| TC20-154 | TC20-161 | TC20-168 |
|----------|----------|----------|
| TC20-155 | TC20-162 | TC20-169 |
| TC20-156 | TC20-163 | TC20-170 |
| TC20-157 | TC20-164 | TC20-171 |
| TC20-158 | TC20-165 | TC20-172 |
| TC20-159 | TC20-166 | TC20-173 |
| TC20-160 | TC20-167 | TC20-174 |
|          |          |          |







Caspar Toothed Disc Rongeur

























| 40            | ANGLED DOW    | VNVVARD JAVV  |           |
|---------------|---------------|---------------|-----------|
| 15cm/6" Shaft | 18cm/7" Shaft | 20cm/8" Shaft | Bite Size |
| TC20-157      | TC20-164      | TC20-171      | 1.5mm     |
| TC20-158      | TC20-165      | TC20-172      | 2mm       |
| TC20-159      | TC20-166      | TC20-173      | 3mm       |
| TC20-160      | TC20-167      | TC20-174      | 4mm       |
| TC20-161      | TC20-168      | TC20-175      | 5mm       |
| TC20-162      | TC20-169      | TC20-176      | 6mm       |
| TC20-163      | TC20-170      | TC20-177      | 7mm       |
|               |               |               |           |



11





#### Anterior Disc Rongeur

28cm/11" Shaft

TC20-203

TC20-204

TC20-205

Longer 28cm shaft