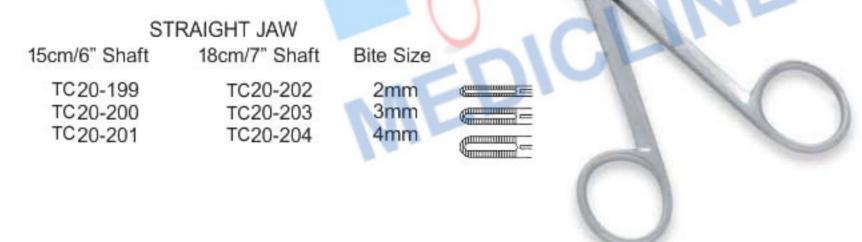

| TC20-091      | 3mm       |  |
| TC20-092      | 4mm       |  |
| TC20-093      | 5mm       |  |
|               |           |  |









#### Curved Foramenotomy Punch

40° UPWARD Jaw angle

Curved shaft designed to improve access to the Foramen

20cm/8" Shaft Bite Size TC20-099 2mm TC20-100 3mm TC20-101 4mm













Intervertebral Disc Rongeur



1.5mm 2mm 3mm 4mm 5mm 6mm 7mm

#### 15cm/6" Shaft 18cm/7" Shaft 20cm/8" Shaft Bite Size

| TC20-154 | TC20-161 | TC20-168 |
|----------|----------|----------|
| TC20-155 | TC20-162 | TC20-169 |
| TC20-156 | TC20-163 | TC20-170 |
| TC20-157 | TC20-164 | TC20-171 |
| TC20-158 | TC20-165 | TC20-172 |
| TC20-159 | TC20-166 | TC20-173 |
| TC20-160 | TC20-167 | TC20-174 |
|          |          |          |







Caspar Toothed Disc Rongeur

























| 40            | ANGLED DOW    | VNVVARD JAVV  |           |
|---------------|---------------|---------------|-----------|
| 15cm/6" Shaft | 18cm/7" Shaft | 20cm/8" Shaft | Bite Size |
| TC20-157      | TC20-164      | TC20-171      | 1.5mm     |
| TC20-158      | TC20-165      | TC20-172      | 2mm       |
| TC20-159      | TC20-166      | TC20-173      | 3mm       |
| TC20-160      | TC20-167      | TC20-174      | 4mm       |
| TC20-161      | TC20-168      | TC20-175      | 5mm       |
| TC20-162      | TC20-169      | TC20-176      | 6mm       |
| TC20-163      | TC20-170      | TC20-177      | 7mm       |
|               |               |               |           |



11





#### Anterior Disc Rongeur

28cm/11" Shaft

TC20-203

TC20-204

TC20-205

Longer 28cm