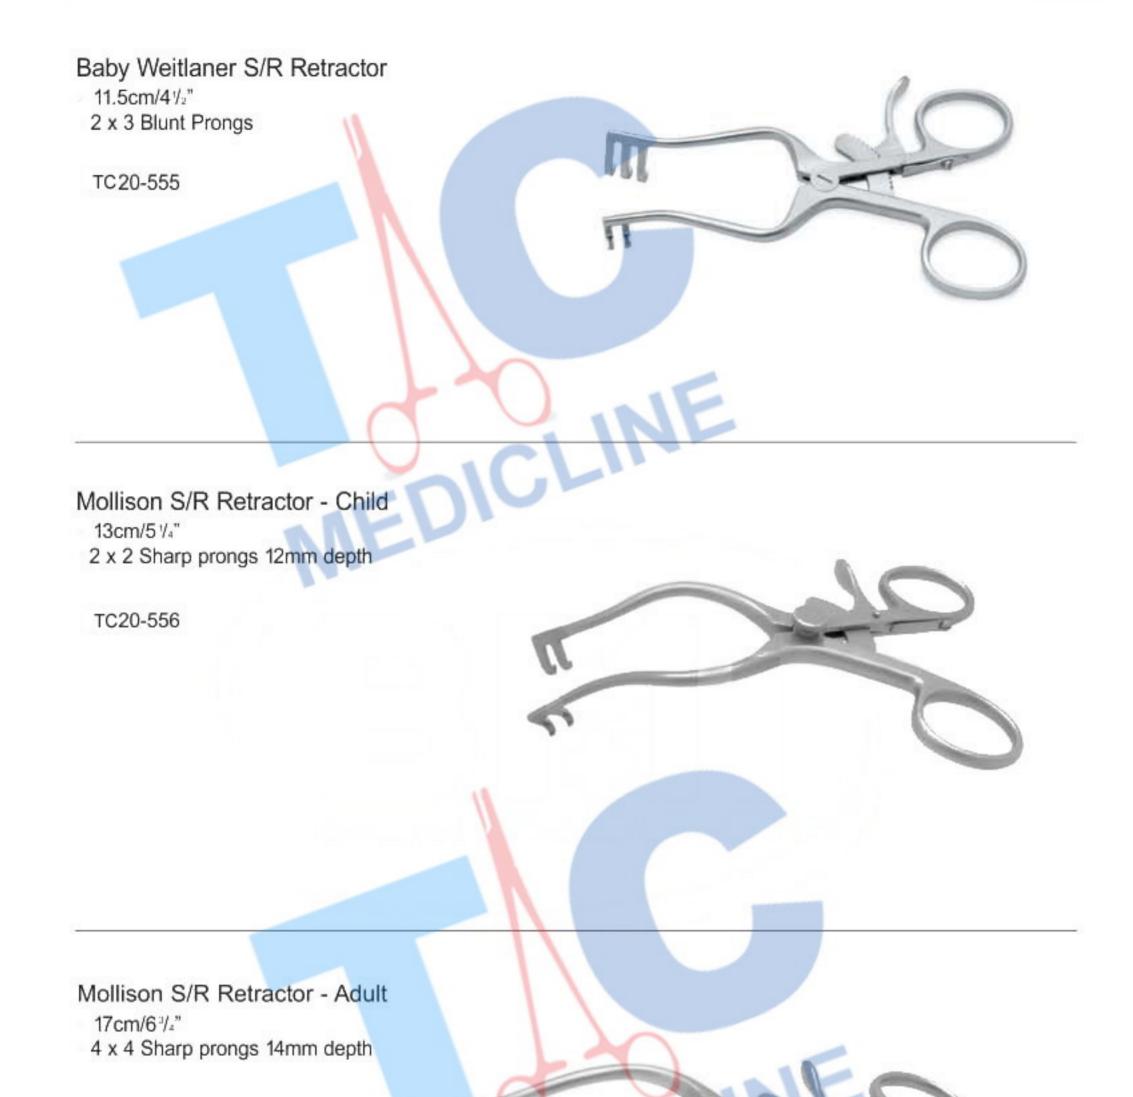

# **SELF RETAINING RETRACTORS**

|   | Solid Blade Left | Blade Size | Solid Blade Rig | tht             |
|---|------------------|------------|-----------------|-----------------|
|   | TC20-577         | 50 x 10mm  | BM20-583        |                 |
|   | TC20-578         | 60 x 10mm  | BM20-584        | Narrow<br>Blade |
|   | TC20-579         | 70 x 10mm  | BM20-585        | Diade           |
|   |                  |            |                 |                 |
|   | TC20-580         | 50 x 20mm  | BM20-586        | Wide            |
| 1 | TC20-581         | 60 x 20mm  | BM20-587        | Blade           |
|   | TC20-582         | 70 x 20mm  | BM20-588        |                 |