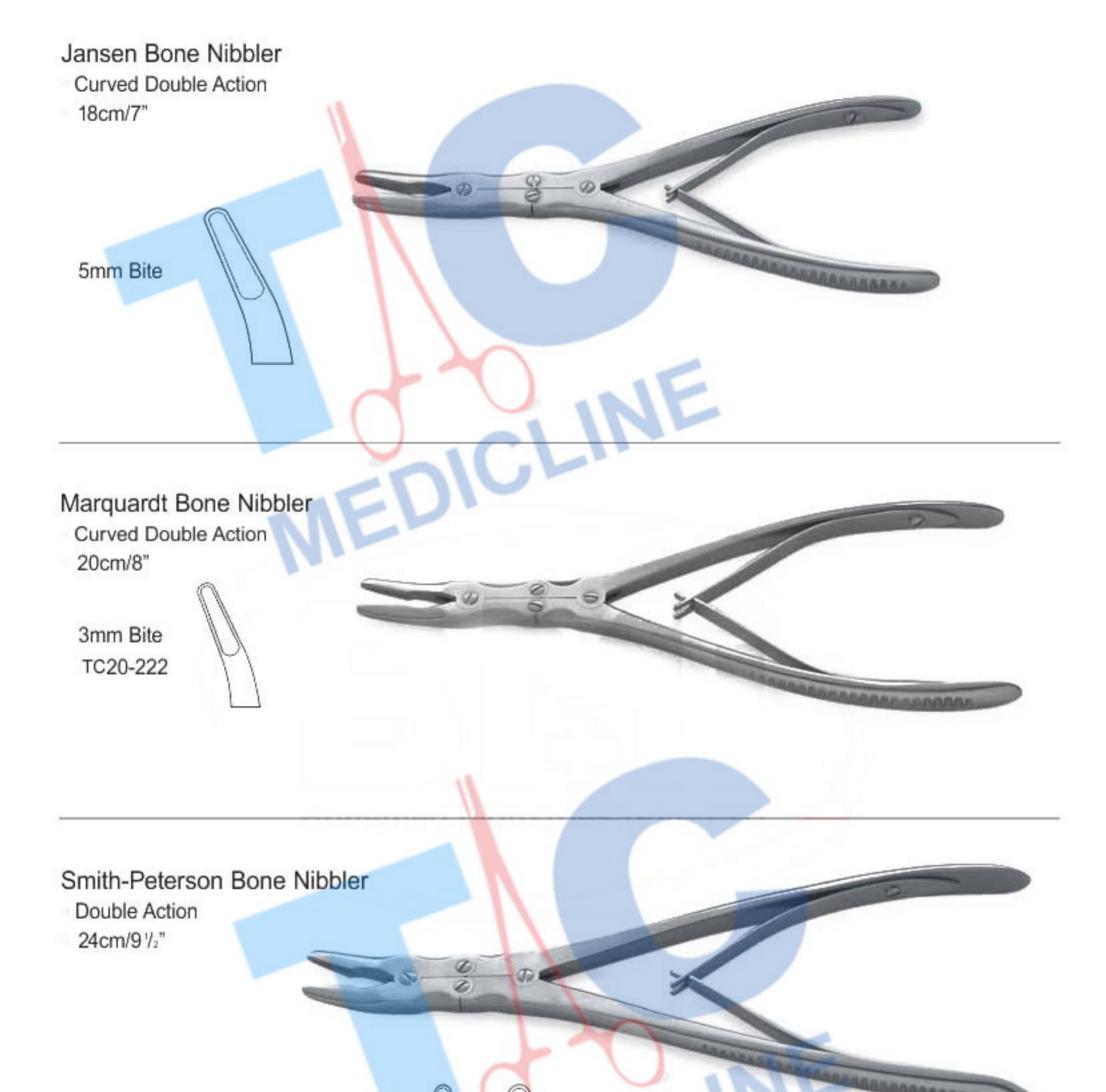

# **BONE NIBBLERS**

24cm/91/2" For cutting ribs

TC20-249

London Splint Mallet

18cm/7" Head size 30mm Ø Weight 450g/16.2oz

TC20-281