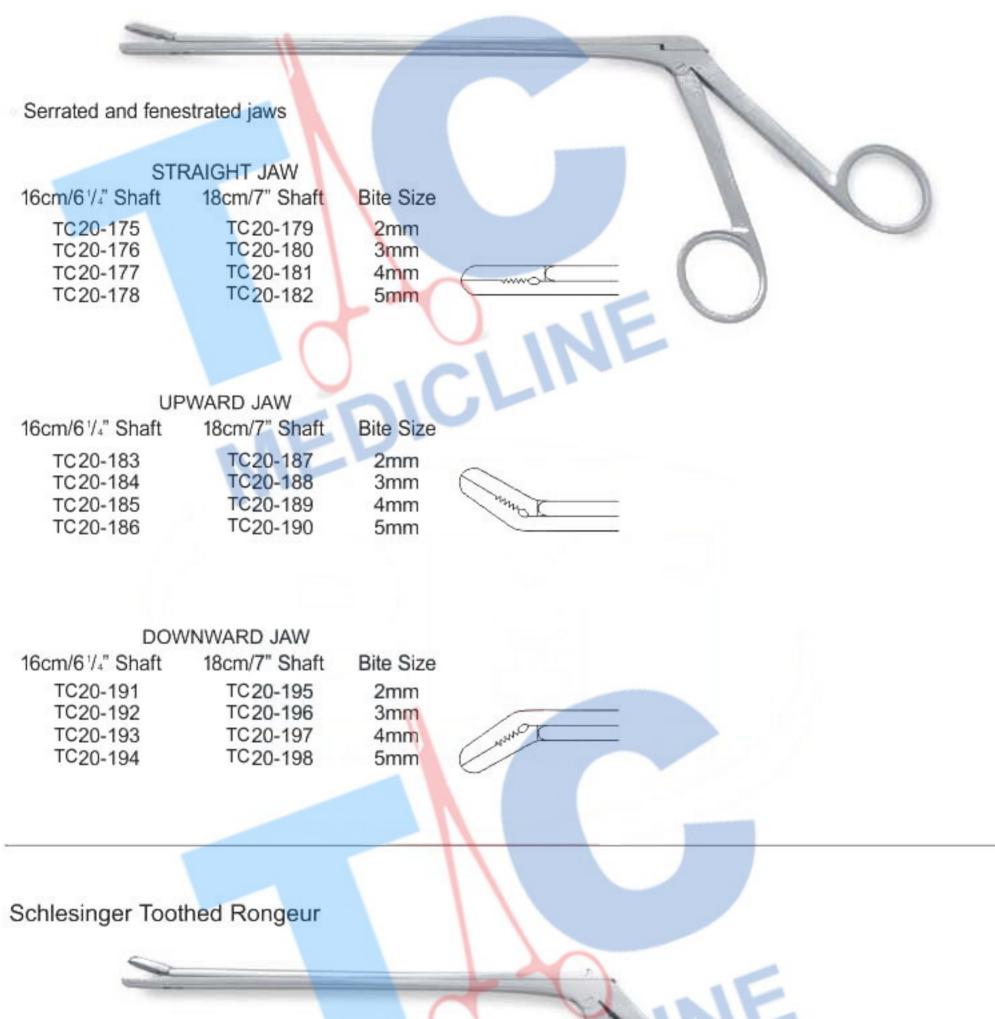

#### 15cm/6" Shaft 18cm/7" Shaft 20cm/8" Shaft Bite Size

| TC20-154 | TC20-161 | TC20-168 |
|----------|----------|----------|
| TC20-155 | TC20-162 | TC20-169 |
| TC20-156 | TC20-163 | TC20-170 |
| TC20-157 | TC20-164 | TC20-171 |
| TC20-158 | TC20-165 | TC20-172 |
| TC20-159 | TC20-166 | TC20-173 |
| TC20-160 | TC20-167 | TC20-174 |
|          |          |          |

Caspar Toothed Disc Rongeur

| 40            | ANGLED DOW    | VNVVARD JAVV  |           |
|---------------|---------------|---------------|-----------|
| 15cm/6" Shaft | 18cm/7" Shaft | 20cm/8" Shaft | Bite Size |
| TC20-157      | TC20-164      | TC20-171      | 1.5mm     |
| TC20-158      | TC20-165      | TC20-172      | 2mm       |
| TC20-159      | TC20-166      | TC20-173      | 3mm       |
| TC20-160      | TC20-167      | TC20-174      | 4mm       |
| TC20-161      | TC20-168      | TC20-175      | 5mm       |
| TC20-162      | TC20-169      | TC20-176      | 6mm       |
| TC20-163      | TC20-170      | TC20-177      | 7mm       |
|               |               |               |           |