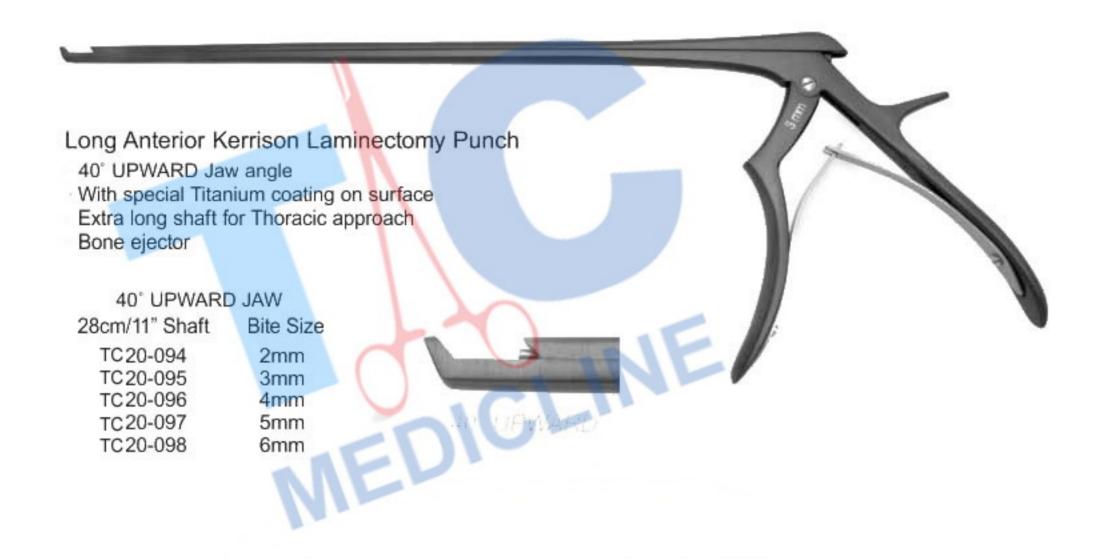

Wide Opening Kerrison Laminectomy Punch 40" UPWARD Jaw angle 16mm Wide opening jaw

40° UPWARD JAW

| 20cm/8" Shaft | Bite Size |
|---------------|-----------|
| TC20-073      | 2mm       |
| TC20-074      | 3mm       |
| TC20-075      | 4mm       |
| TC20-076      | 5mm       |
| TC20-077      | 6mm       |