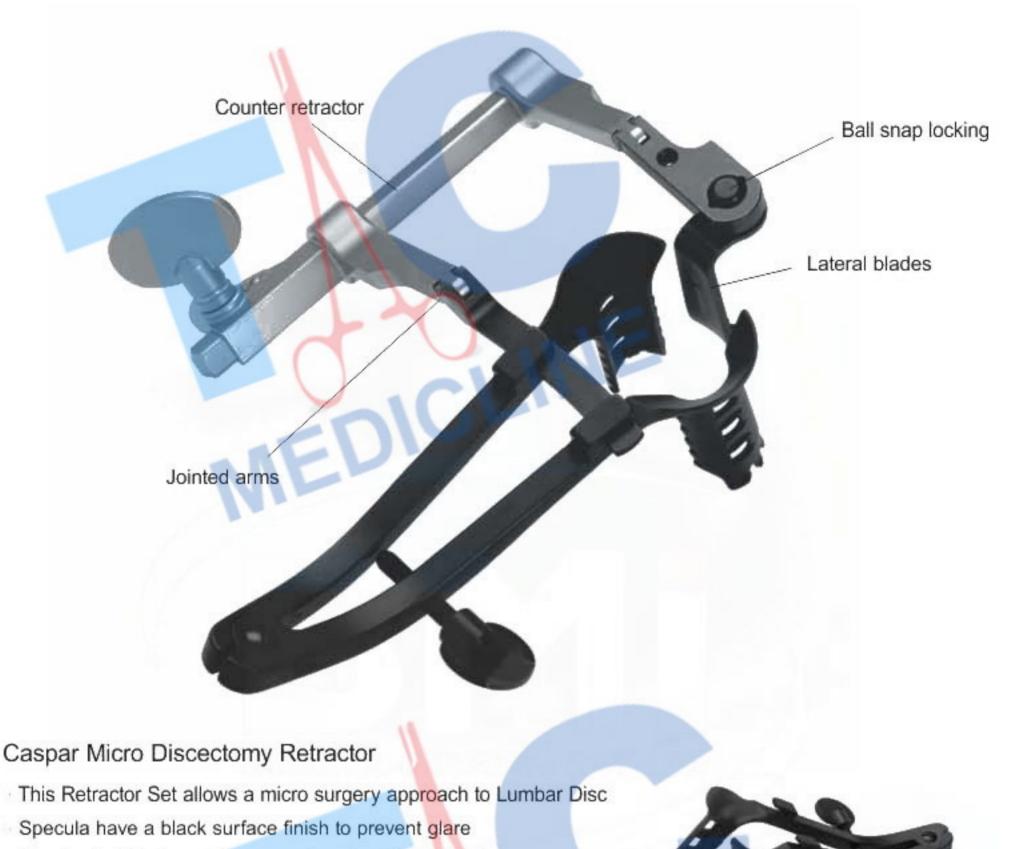

retraction

Thumb screw

> Blade Inserter Clamp

- Spring loaded clamping jaws for easy blade engagement
- Clamp handles create minimal visual obstruction
- Blade/clamp assembly may be used for hand retraction
- Clamps are quickly/ easily removed after retractor arms have securely engaged the blades

#### Blades

- The blade shape is designed to resist climbing out of the surgical site
- The wider two level blades have an extra bend near the tip which follows the contour of the vertebrae for visualising



27mm wide 27mm wide two level two level Pronged blade blade

22mm 22mm wide wide Pronged Blunt blade blade

17mm wide optional narrow Cervical blades 40mm to 60mm depth

Spring loaded clamp jaws





# SUPER-SLIDE II LAMICECTOMY RETRACTOR SET





#### Super-Slide Retractor Blades







Fenetrasted blades on the specula reduce the risk of movement during surgery

Complete Set

TC20-649

Consisting of:

Lateral Blades TC20-650 TC20-651 TC20-652 TC20-653 TC20-654 TC20-655 TC20-655

Depth 40mm 7 45mm 7 50mm 7 55mm 7 60mm 7 65mm 7 70mm 7

Specula Depth 40mm TC20-657 TC20-658 45mm 50mm TC20-659 55mm TC20-660 60mm TC20-661 65mm TC20-662 70mm TC20-663



# CASPAR MICRO LUMBAR DISCECTOMY RETRACTOR

























Muller-Claus Wire Cutters





#### Length

TC20-695 22cm/83/4" Small 25cm/93/4" Medium TC20-696 TC20-697 30cm/113/4" Large

A very useful instrument for orthopaedic surgery allowing the surgeon to securely clamp on to wires and implants.











#### Direct Reading Depth Gauge

23cm length Measuring range 0.5 to 40mm

TC20-703







| Frazier Suc<br>17cm/