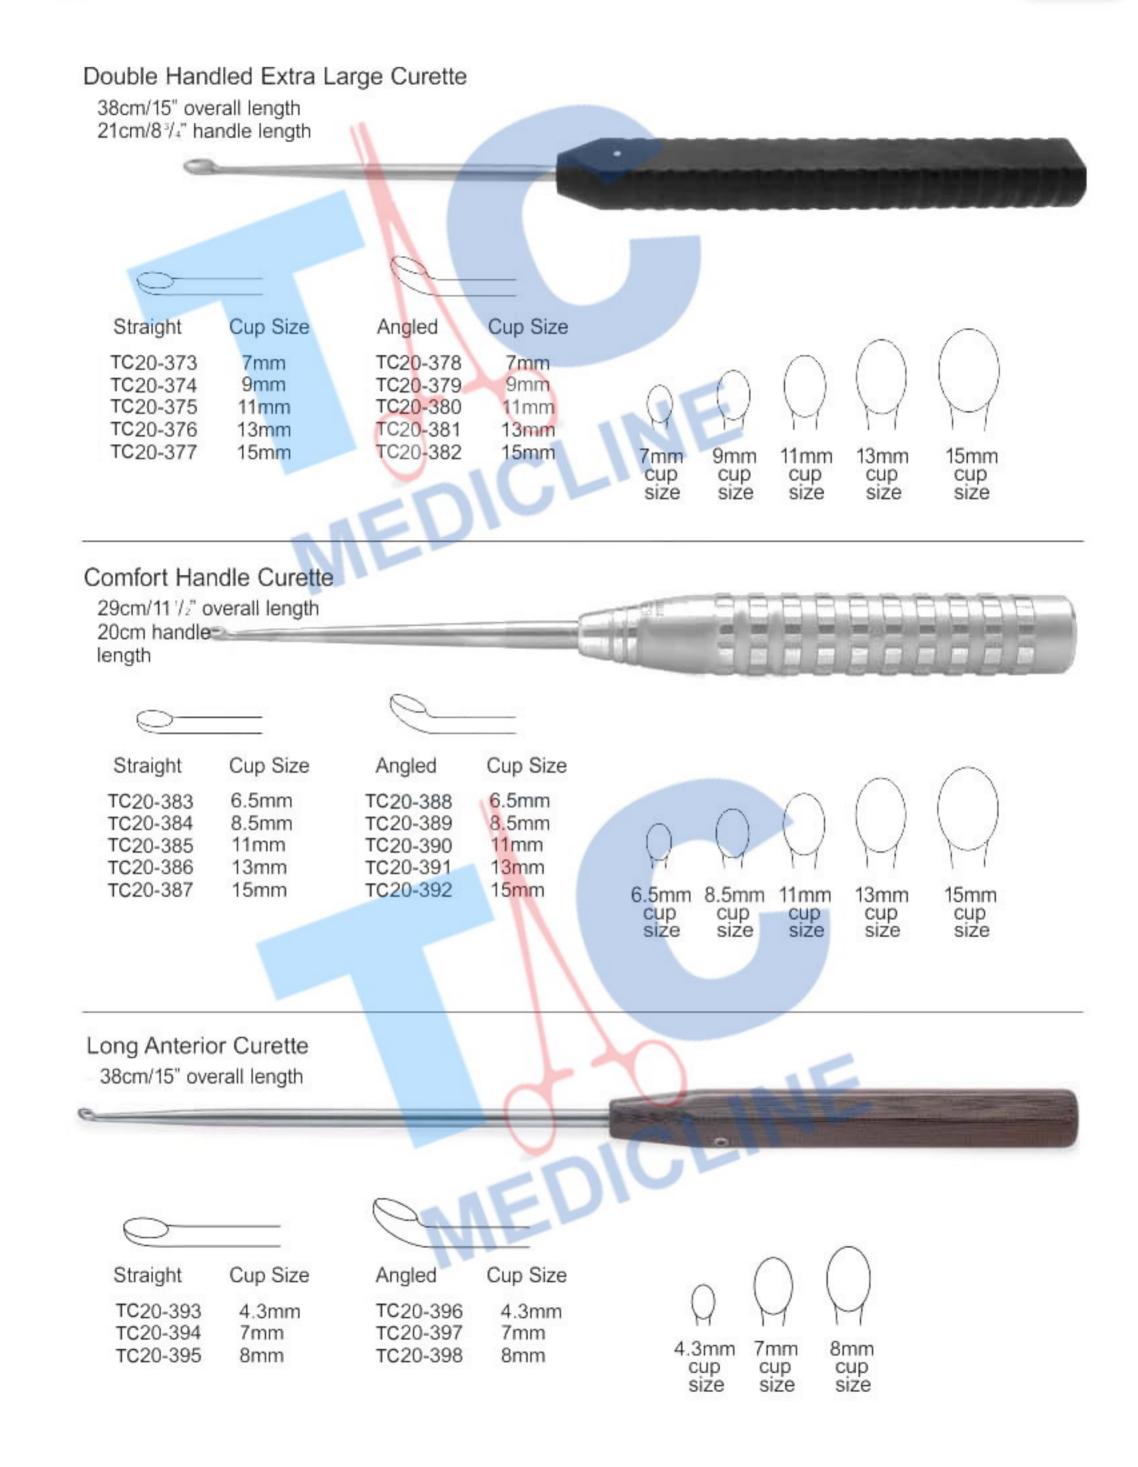

| Light-Grip Lumbar Curettes<br>34cm/131/2" overall length<br>20cm/8" handle length<br>Colour coded handles |                                                                    |                                                                                                                                                                      |                                                                                                                                                                      |                                                                                                                                                          |  |
|-----------------------------------------------------------------------------------------------------------|--------------------------------------------------------------------|----------------------------------------------------------------------------------------------------------------------------------------------------------------------|----------------------------------------------------------------------------------------------------------------------------------------------------------------------|----------------------------------------------------------------------------------------------------------------------------------------------------------|--|
|                                                                                                           |                                                                    | 9                                                                                                                                                                    | P                                                                                                                                                                    | 9                                                                                                                                                        |  |
| EDI                                                                                                       | Cup Size                                                           | Straight                                                                                                                                                             | Forward                                                                                                                                                              | Down                                                                                                                                                     |  |
|                                                                                                           | 6-0<br>5-0<br>4-0<br>3-0<br>2-0<br>0<br>1<br>2<br>3<br>4<br>5<br>6 | TC20-435<br>TC20-436<br>TC20-437<br>TC20-438<br>TC20-439<br>TC20-440<br>TC20-440<br>TC20-441<br>TC20-442<br>TC20-443<br>TC20-443<br>TC20-445<br>TC20-445<br>TC20-446 | TC20-446<br>TC20-447<br>TC20-448<br>TC20-449<br>TC20-450<br>TC20-450<br>TC20-451<br>TC20-452<br>TC20-453<br>TC20-453<br>TC20-455<br>TC20-455<br>TC20-456<br>TC20-457 | TC20-458<br>TC20-459<br>TC20-460<br>TC20-461<br>TC20-462<br>TC20-463<br>TC20-463<br>TC20-465<br>TC20-465<br>TC20-466<br>TC20-467<br>TC20-468<br>TC20-469 |  |
|                                                                                                           |                                                                    |                                                                                                                                                                      |                                                                                                                                                                      |                                                                                                                                                          |  |