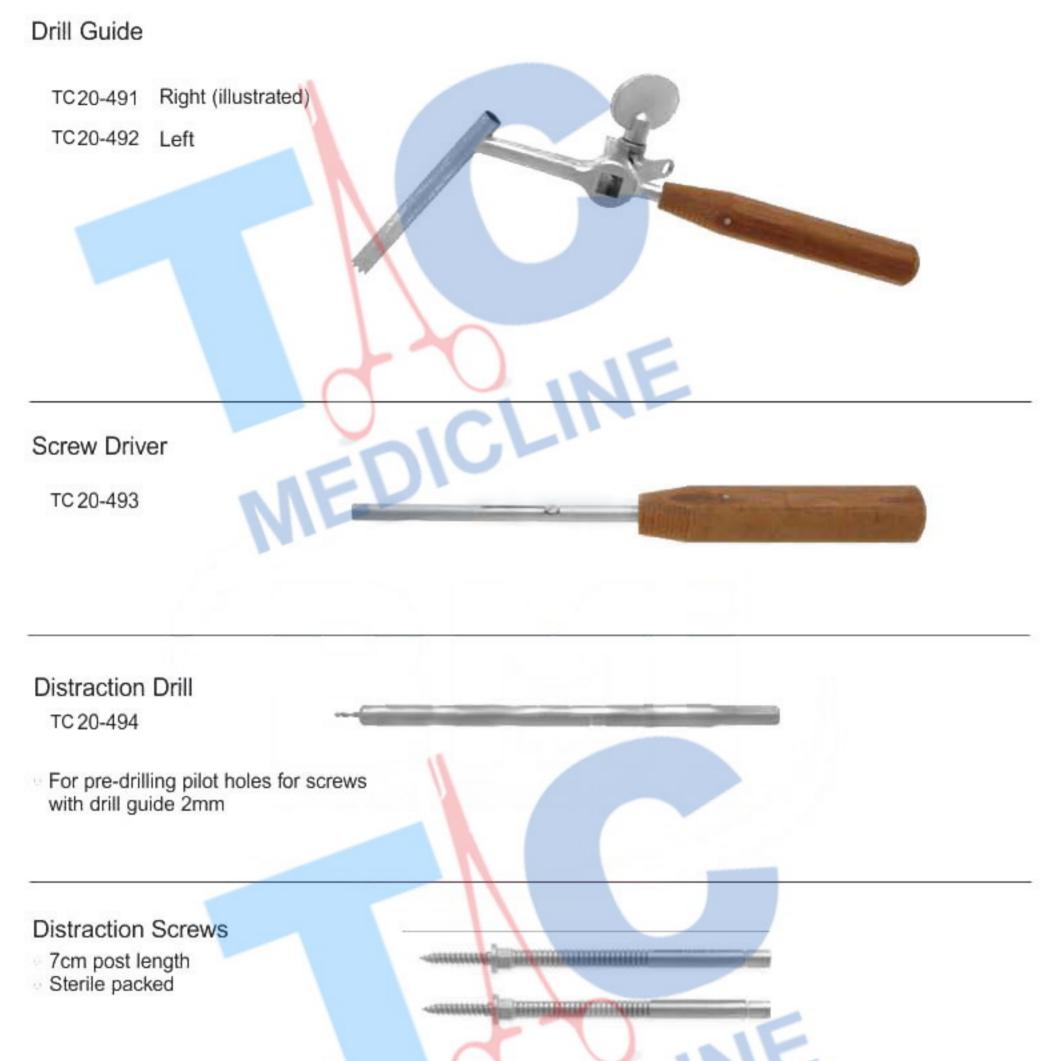

# **CASPAR CERVICAL DISTRACTION SET**

Thread length 12mm 14mm 16mm

TC20-495

TC20-496

TC20-497

Supplied Sterile in boxes of 10

Long Anterior Lamina Spreader 28cm/11" Max opening 40mm