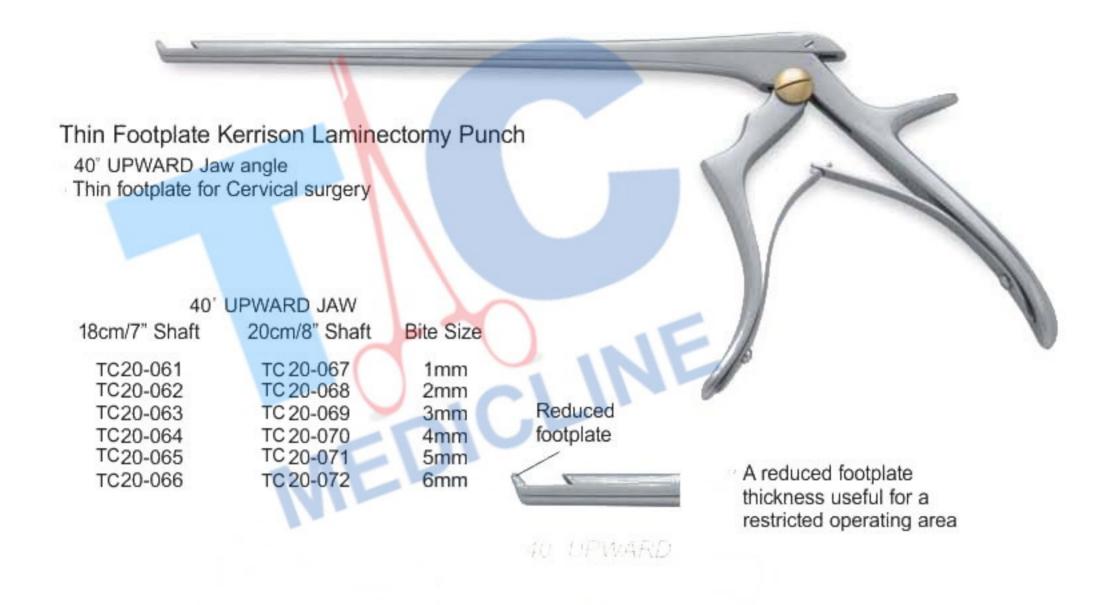

|               |           |   |   |

90 DOWWWARD



01





ATT DEWARD

Kerrison Laminectomy Punch with Bone Ejector 40' UPWARD Jaw angle Bone ejector

40° UPWARD JAW

| 18cm/7" Shaft | 20cm/8" Shaft | 23cm/9" Shaft | Bite Size |     |
|---------------|---------------|---------------|-----------|-----|
| TC 20-043     | TC20-049      | TC 20-055     | 1mm       |     |
| TC 20-044     | TC20-050      | TC 20-056     | 2mm       |     |
| TC 20-045     | TC20-051      | TC 20-057     | 3mm       |     |
| TC 20-046     | TC20-052      | TC 20-058     | 4mm       |     |
| TC 20-047     | TC20-053      | TC 20-059     | 5mm       |     |
| TC 20-048     | TC20-054      | TC 20-060     | 6mm       |     |
|               |               |               |           | E 1 |









Wide Opening Kerrison Laminectomy Punch 40" UPWARD Jaw angle 16mm Wide opening jaw

40° UPWARD JAW

| 20cm/8" Shaft | Bite Size |
|---------------|-----------|
| TC20-073      | 2mm       |
| TC20-074      | 3mm       |
| TC20-075      | 4mm       |
| TC20-076      | 5mm       |
| TC20-077      | 6mm       |

Wide opening jaws allowing the surgeon to envelope more bone 16mm

40° UPWARE









| 20cm/8" Shaft | Bite Size |  |
|---------------|-----------|--|
| TC20-090      | 2mm       |  |
| TC20-091      | 3mm       |  |
| TC20-092      | 4mm       |  |
| TC20-093      | 5mm       |  |
|               |           |  |









#### Curved Foramenotomy Punch

40° UPWARD Jaw angle

Curved shaft designed to improve access to the Foramen

20cm/8" Shaft Bite Size TC20-099 2mm TC20-100 3mm