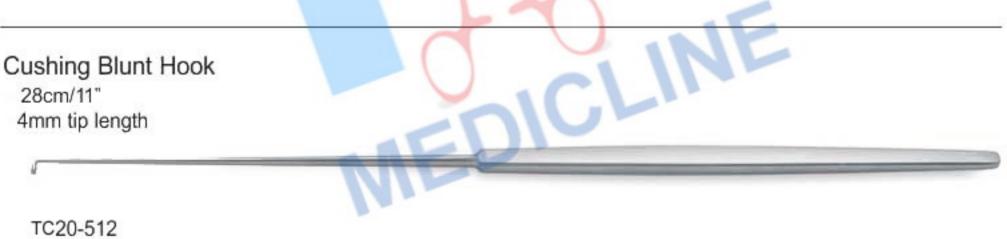

|                                                                                                                                                                      |                                                                                                                                                                      |                                                                                                                                                          |  |













# DISSECTORS









# **CASPAR CERVICAL DISTRACTION SET**





Thread length 12mm 14mm 16mm

TC20-495

TC20-496

TC20-497



Supplied Sterile in boxes of 10













Long Anterior Lamina Spreader 28cm/11" Max opening 40mm















# **HOOK & PROBES**













TC20-529 90° Angled









TC20-537 5mm











# TC20-554







TC20-557











# **SELF RETAINING RETRACTORS**













|   | Solid Blade Left | Blade Size | Solid Blade Rig | tht             |
|---|------------------|------------|-----------------|-----------------|
|   | TC20-577         | 50 x 10mm  | BM20-583        |                 |
|   | TC20-578         | 60 x 10mm  | BM20-584        | Narrow<br>Blade |
|   | TC20-579         | 70 x 10mm  | BM20-585        | Diade           |
|   |                  |            |                 |                 |
|   | TC20-580         | 50 x 20mm  | BM20-586        | Wide            |
| 1 | TC20-581         | 60 x 20mm  | BM20-587        | Blade           |
|   | TC20-582         | 70 x 20mm