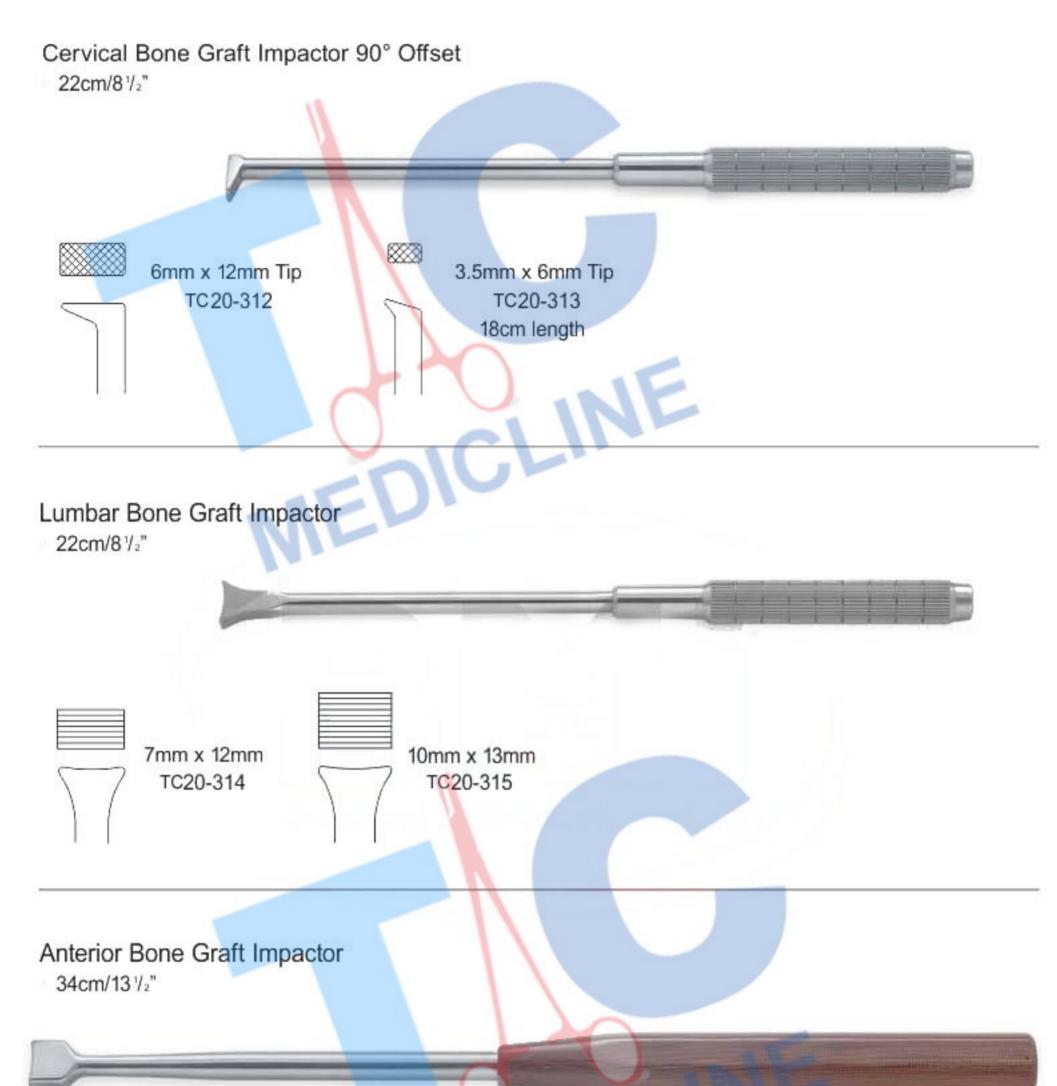

# MALLETS

Tufnol Mallet 25.5cm/10" Head size 42mm Ø Weight 250g/10oz

TC20-285

Curved\* Width TC20-295 12mm

TC20-308 TC20-309 TC20-310 TC20-311 6mm 8mm 11mm 16mm

|          | 9        |          |          | 10000/00 |             |            |           |          | 1.1.1  |
|----------|----------|----------|----------|----------|-------------|------------|-----------|----------|--------|
| 0        |          | 0        | ED       | 10       | P           |            |           |          |        |
| Straight | Cup Size | Angled   | Cup Size |          |             |            |           |          |        |
| TC20-363 | 0000     | TC20-368 | 0000     |          |             |            |           |          |        |
| TC20-364 | 000      | TC20-369 | 000      |          |             |            |           |          |        |
| TC20-365 | 00       | TC20-370 | 00       |          |             |            | 2         | ~        | $\cap$ |
| TC20-366 | 0        | TC20-371 | 0        |          | 0           | Q          | Q         | Q        | Y      |
| TC20-367 | 1        | TC20-372 | 1        |          | 0000        |            | 00        | 0        |        |
|          |          |          |          |          | 0000<br>cup | 000<br>cup | 00<br>cup | 0<br>cup | cup    |
|          |          |          |          |          | size        | size       | size      | size     | size   |