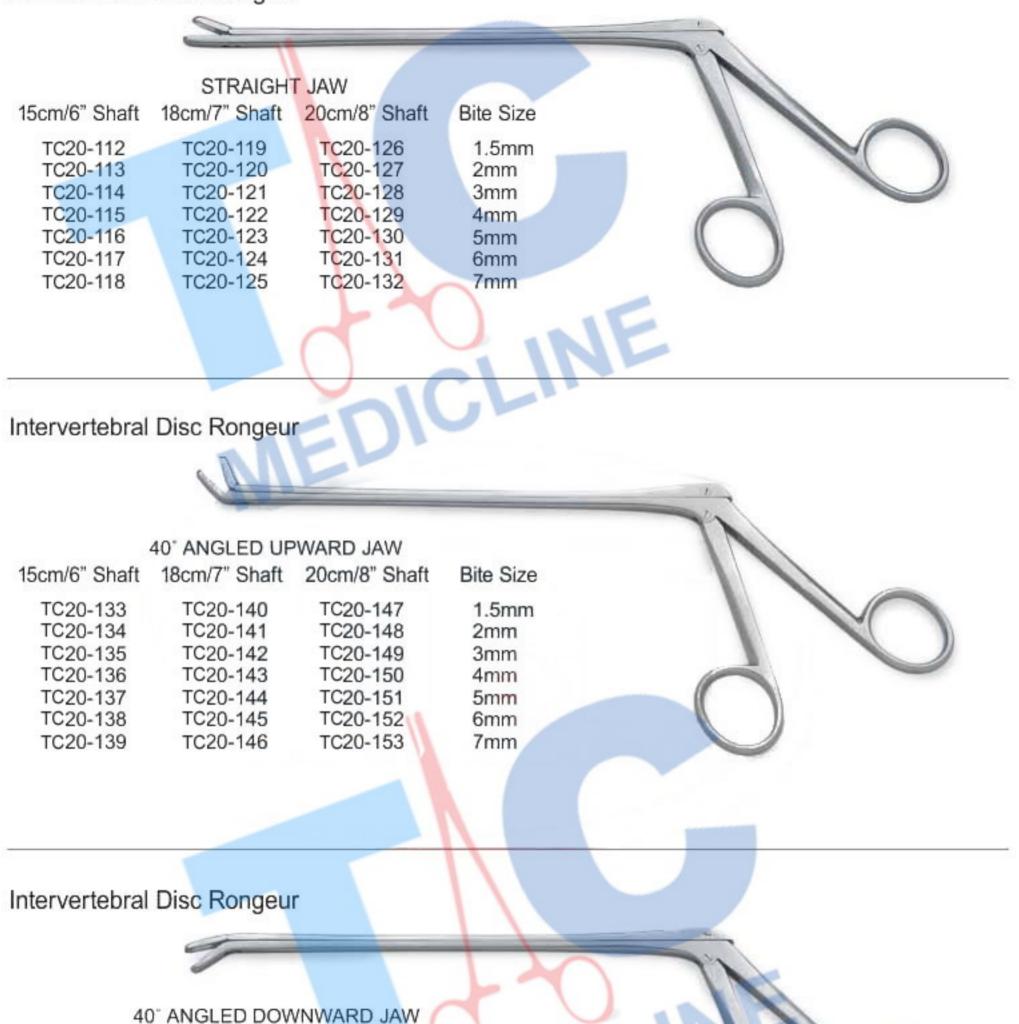

#### Curved Foramenotomy Punch

40° UPWARD Jaw angle

Curved shaft designed to improve access to the Foramen

20cm/8" Shaft Bite Size TC20-099 2mm TC20-100 3mm TC20-101 4mm

Intervertebral Disc Rongeur

1.5mm 2mm 3mm 4mm 5mm 6mm 7mm

#### 15cm/6" Shaft 18cm/7" Shaft 20cm/8" Shaft Bite Size

| TC20-154 | TC20-161 | TC20-168 |
|----------|----------|----------|
| TC20-155 | TC20-162 | TC20-169 |
| TC20-156 | TC20-163 | TC20-170 |
| TC20-157 | TC20-164 | TC20-171 |
| TC20-158 | TC20-165 | TC20-172 |
| TC20-159 | TC20-166 | TC20-173 |
| TC20-160 | TC20-167 | TC20-174 |
|          |          |          |