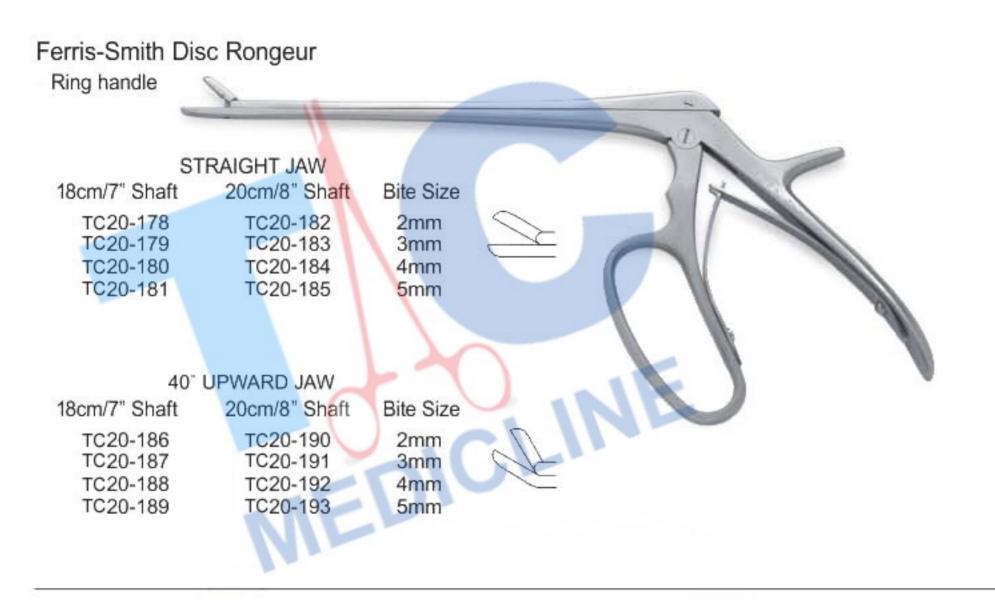

#### Anterior Disc Rongeur

28cm/11" Shaft

TC20-203

TC20-204

TC20-205

Longer 28cm shaft for greater reach in the Anterior approach

BM20-206

BM20-207

| Straight<br>TC20-194<br>TC20-195<br>TC20-196<br>TC20-197 | Upward<br>TC20-198<br>TC20-199<br>TC20-200<br>TC20-201 | Bite Size<br>2mm<br>3mm<br>4mm<br>5mm |   |
|----------------------------------------------------------|--------------------------------------------------------|---------------------------------------|---|
| 35cm/131/2                                               |                                                        | I <b>r</b><br>or deeper area          | F |