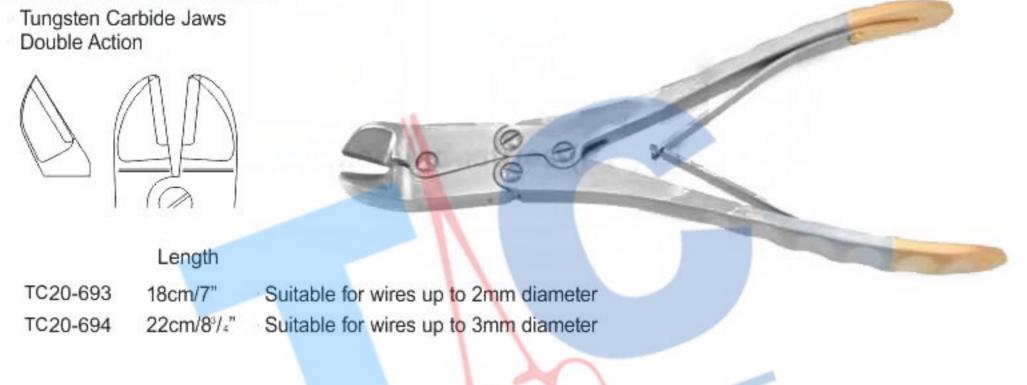

#### Length

TC20-695 22cm/83/4" Small 25cm/93/4" Medium TC20-696 TC20-697 30cm/113/4" Large

A very useful instrument for orthopaedic surgery allowing the surgeon to securely clamp on to wires and implants.