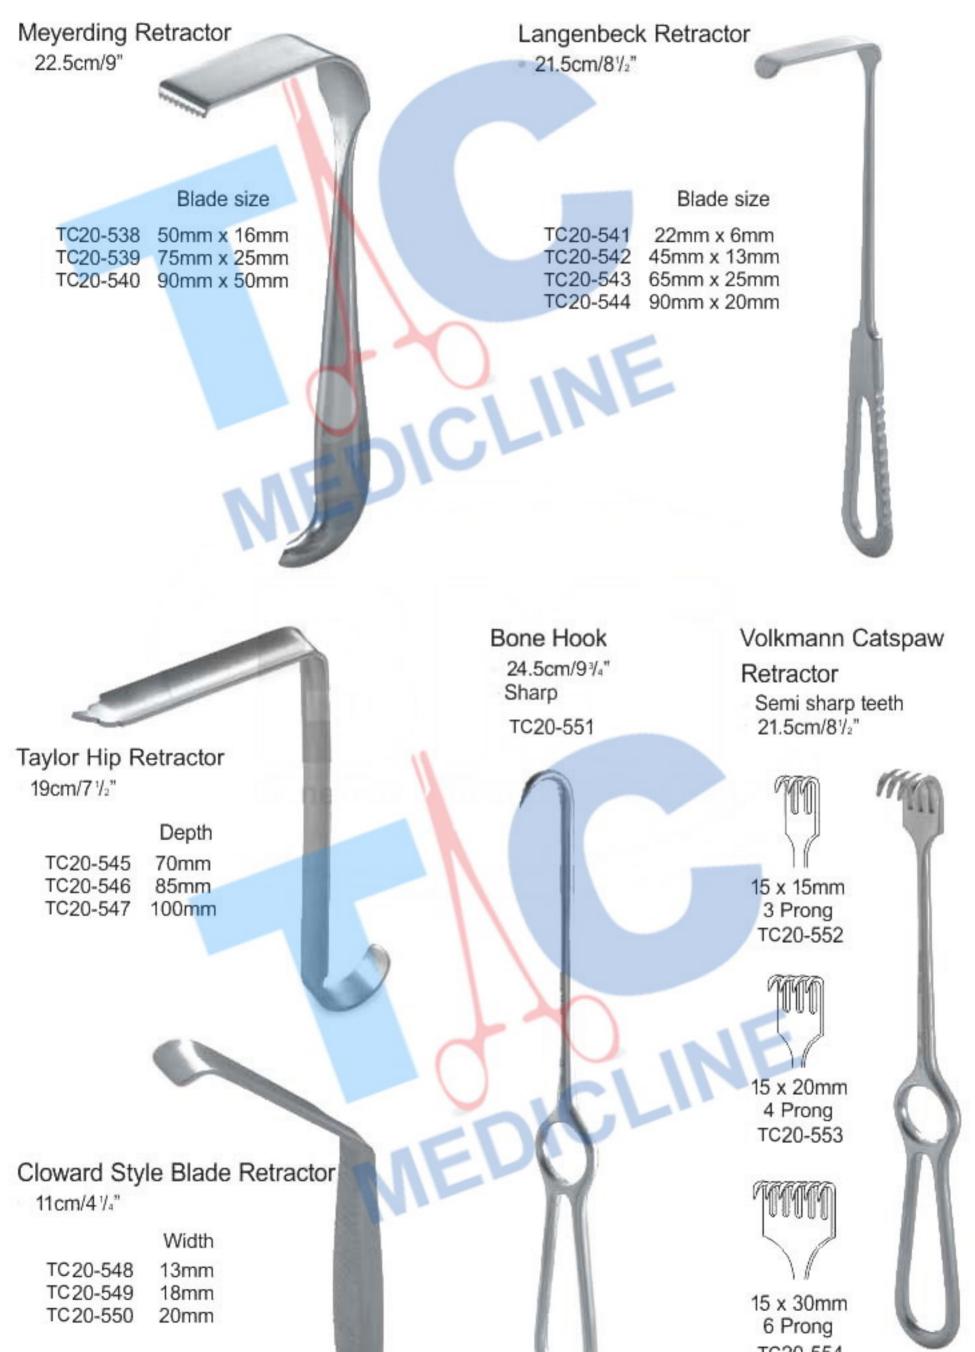

|                                                                                                                                                                      |                                                                                                                                                          |  |













# DISSECTORS









# **CASPAR CERVICAL DISTRACTION SET**





Thread length 12mm 14mm 16mm

TC20-495

TC20-496

TC20-497



Supplied Sterile in boxes of 10













Long Anterior Lamina Spreader 28cm/11" Max opening 40mm















# **HOOK & PROBES**













TC20-529 90° Angled









TC20-537 5mm











# TC20-554







TC20-557











# **SELF RETAINING RETRACTORS**













|   | Solid Blade Left | Blade Size | Solid Blade Rig | tht             |
|---|------------------|------------|-----------------|-----------------|
|   | TC20-577         | 50 x 10mm  | BM20-583        |                 |
|   | TC20-578         | 60 x 10mm  | BM20-584        | Narrow<br>Blade |
|   | TC20-579         | 70 x 10mm  | BM20-585        | Diade           |
|   |                  |            |                 |                 |
|   | TC20-580         | 50 x 20mm  | BM20-586        | Wide            |
| 1 | TC20-581         | 60 x 20mm  | BM20-587        | Blade           |
|   | TC20-582         | 70 x 20mm  | BM20-588        |                 |



# **MICRO DISCECTOMY RETRACTORS**



| Joi