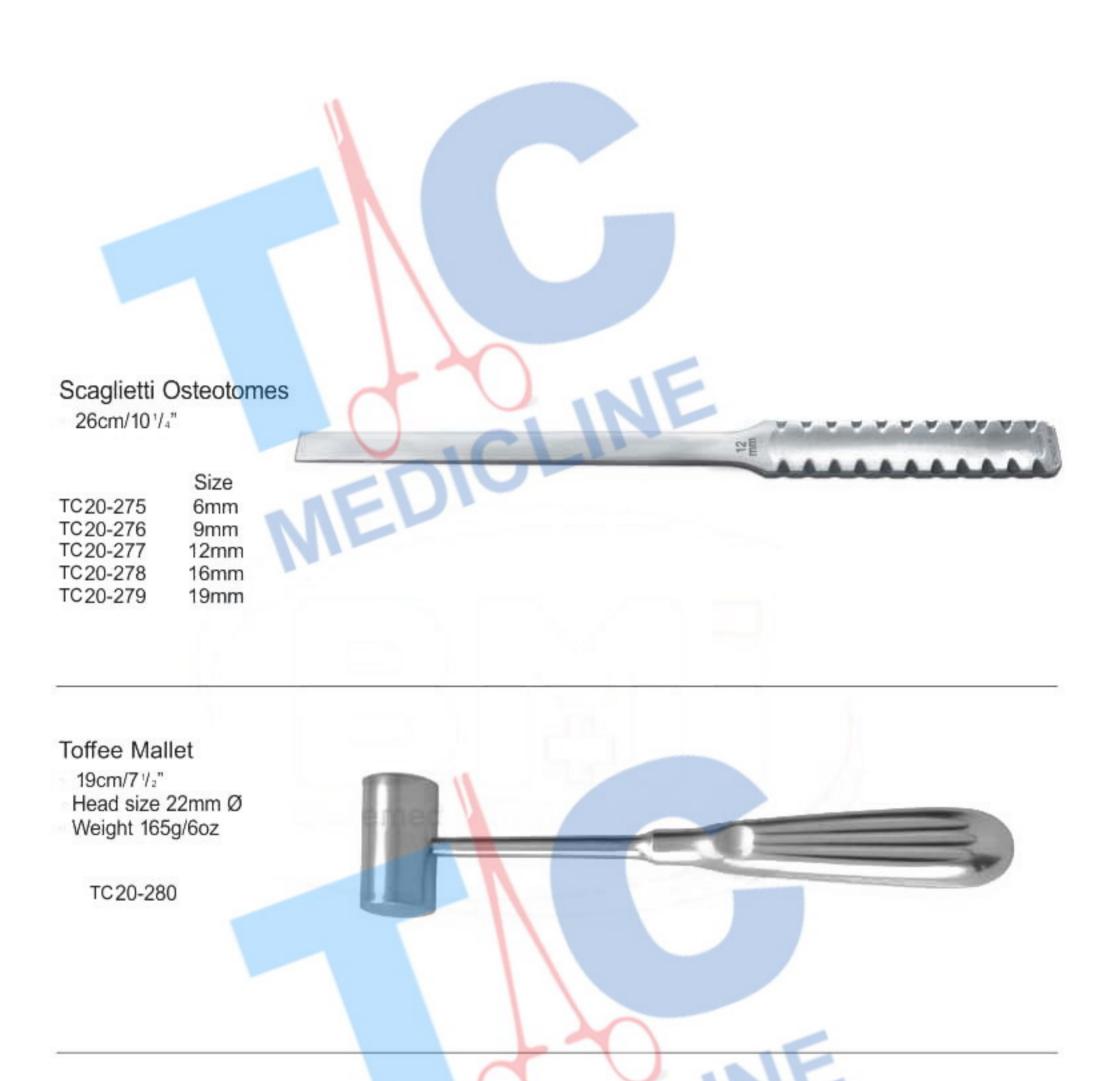

# **BONE NIBBLERS**

24cm/91/2" For cutting ribs

TC20-249

London Splint Mallet

18cm/7" Head size 30mm Ø Weight 450g/16.2oz

TC20-281

# MALLETS

Tufnol Mallet 25.5cm/10" Head size 42mm Ø Weight 250g/10oz

TC20-285

Curved\* Width TC20-295 12mm

TC20-308 TC20-309 TC20-310 TC20-311 6mm 8mm 11mm 16mm

|          | 9        |          |          | 10000/00 |             |            |           |          | 1.1.1  |
|----------|----------|----------|----------|----------|-------------|------------|-----------|----------|--------|
| 0        |          | 0        | ED       | 10       | P           |            |           |          |        |
| Straight | Cup Size | Angled   | Cup Size |          |             |            |           |          |        |
| TC20-363 | 0000     | TC20-368 | 0000     |          |             |            |           |          |        |
| TC20-364 | 000      | TC20-369 | 000      |          |             |            |           |          |        |
| TC20-365 | 00       | TC20-370 | 00       |          |             |            | 2         | ~        | $\cap$ |
| TC20-366 | 0        | TC20-371 | 0        |          | 0           | Q          | Q         | Q        | Y      |
| TC20-367 | 1        | TC20-372 | 1        |          | 0000        |            | 00        | 0        |        |
|          |          |          |          |          | 0000<br>cup | 000<br>cup | 00<br>cup | 0<br>cup | cup    |
|          |          |          |          |          | size        | size       | size      | size     | size   |