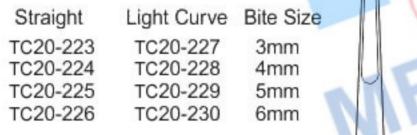

Shaft

TC20-203

TC20-204

TC20-205

Longer 28cm shaft for greater reach in the Anterior approach

BM20-206

BM20-207

| Straight<br>TC20-194<br>TC20-195<br>TC20-196<br>TC20-197 | Upward<br>TC20-198<br>TC20-199<br>TC20-200<br>TC20-201 | Bite Size<br>2mm<br>3mm<br>4mm<br>5mm |   |
|----------------------------------------------------------|--------------------------------------------------------|---------------------------------------|---|
| 35cm/131/2                                               |                                                        | I <b>r</b><br>or deeper area          | F |

STRAIGHT UPWARD Bite Size

with teeth

with teeth

4mm

6mm

8mm





# **BONE NIBBLERS & CUTTERS**







3 x 3 Teeth





# **BONE NIBBLERS & CUTTERS**





# **BONE NIBBLERS & CUTTERS**















# **BONE NIBBLERS**









24cm/91/2" For cutting ribs

TC20-249













London Splint Mallet

18cm/7" Head size 30mm Ø Weight 450g/16.2oz

TC20-281



# MALLETS





Tufnol Mallet 25.5cm/10" Head size 42mm Ø Weight 250g/10oz

TC20-285











Curved\* Width TC20-295 12mm













TC20-308 TC20-309 TC20-310 TC20-311 6mm 8mm 11mm 16mm































|          | 9        |          |          | 10000/00 |             |            |           |          | 1.1.1  |
|----------|----------|----------|----------|----------|-------------|------------|-----------|----------|--------|
| 0        |          | 0        | ED       | 10       | P           |            |           |          |        |
| Straight | Cup Size | Angled   | Cup Size |          |