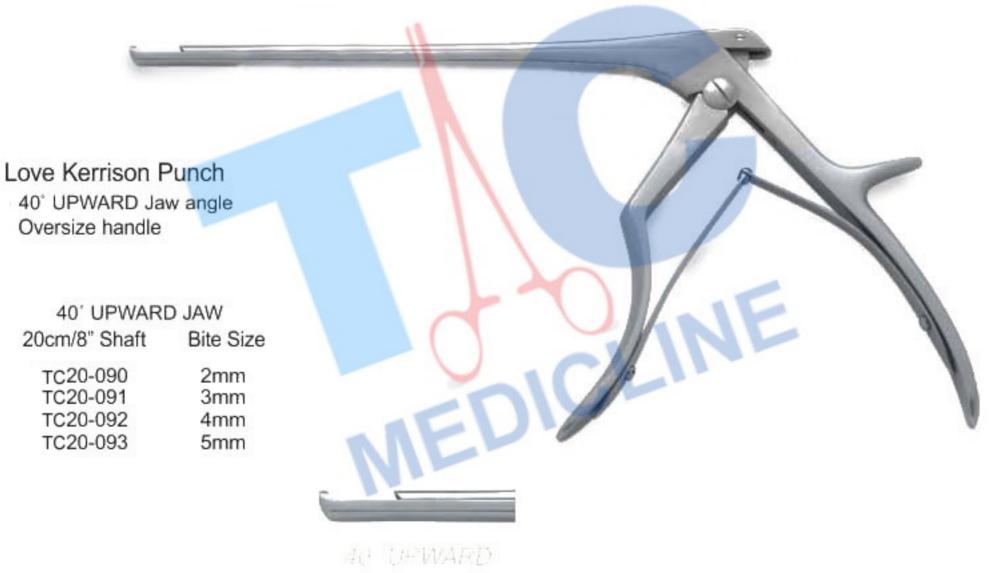

Wide opening jaws allowing the surgeon to envelope more bone 16mm

40° UPWARE

| 20cm/8" Shaft | Bite Size |  |
|---------------|-----------|--|
| TC20-090      | 2mm       |  |
| TC20-091      | 3mm       |  |
| TC20-092      | 4mm       |  |
| TC20-093      | 5mm       |  |
|               |           |  |