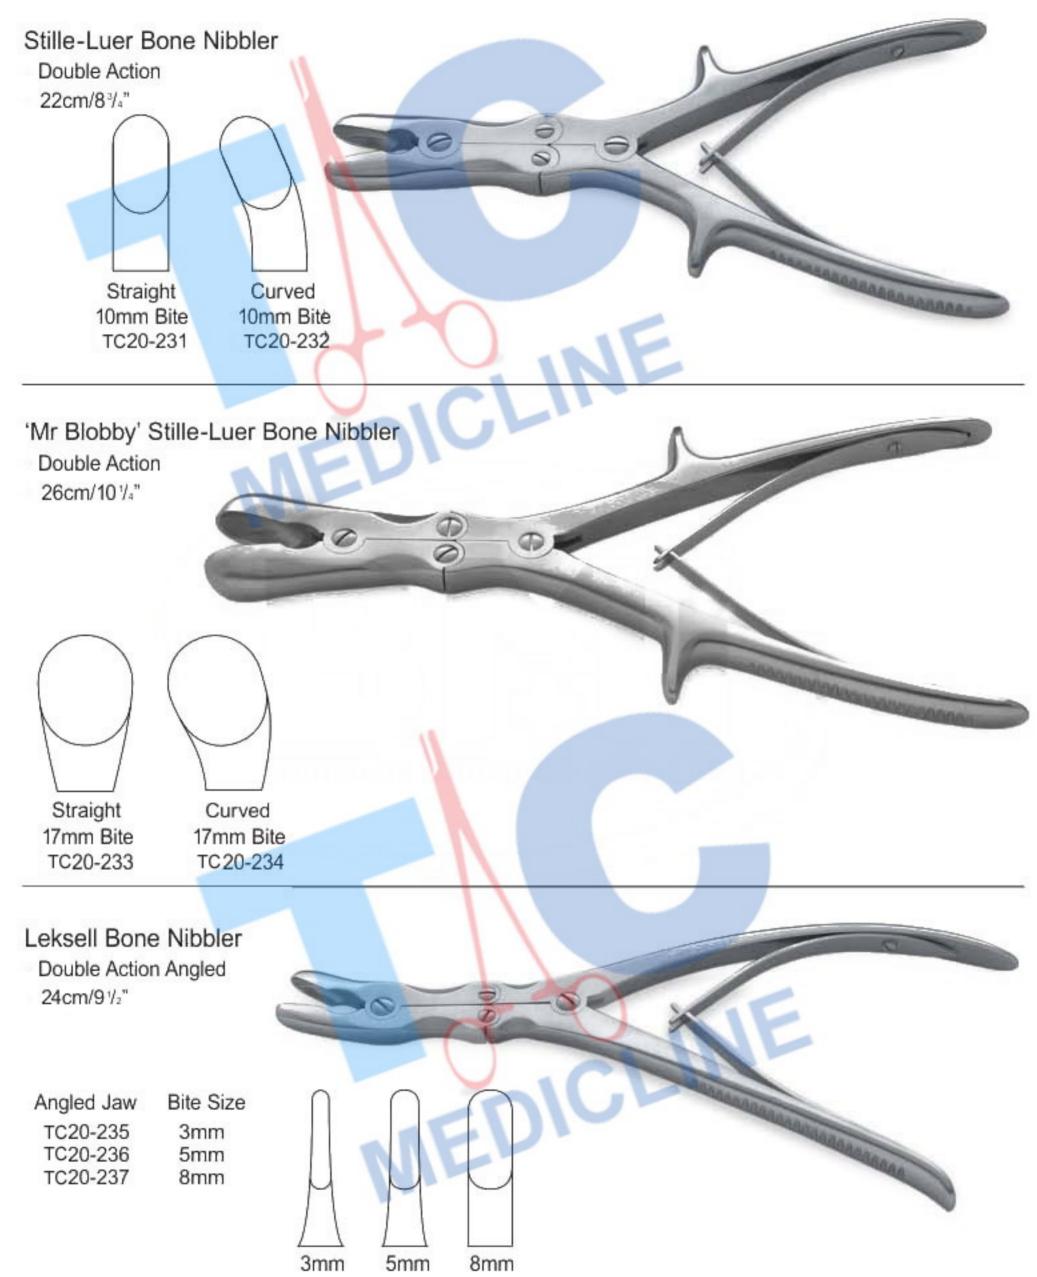

# **BONE NIBBLERS & CUTTERS**

3 x 3 Teeth

# **BONE NIBBLERS & CUTTERS**

# **BONE NIBBLERS**

24cm/91/2" For cutting ribs

TC20-249

London Splint Mallet

18cm/7" Head size 30mm Ø Weight 450g/16.2oz

TC20-281