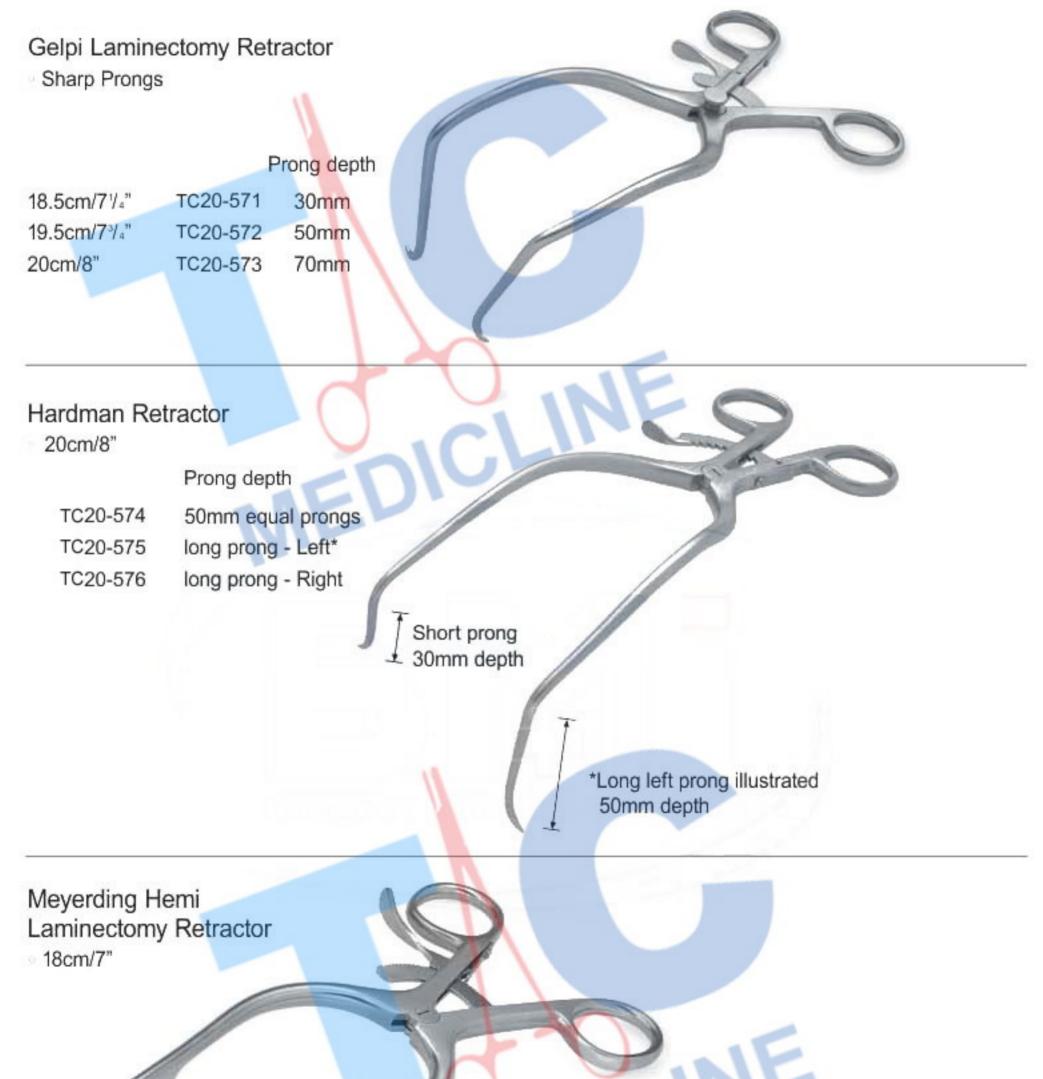

# **SELF RETAINING RETRACTORS**

|   | Solid Blade Left | Blade Size | Solid Blade Rig | tht             |
|---|------------------|------------|-----------------|-----------------|
|   | TC20-577         | 50 x 10mm  | BM20-583        |                 |
|   | TC20-578         | 60 x 10mm  | BM20-584        | Narrow<br>Blade |
|   | TC20-579         | 70 x 10mm  | BM20-585        | Diade           |
|   |                  |            |                 |                 |
|   | TC20-580         | 50 x 20mm  | BM20-586        | Wide            |
| 1 | TC20-581         | 60 x 20mm  | BM20-587        | Blade           |
|   | TC20-582         | 70 x 20mm  | BM20-588        |                 |