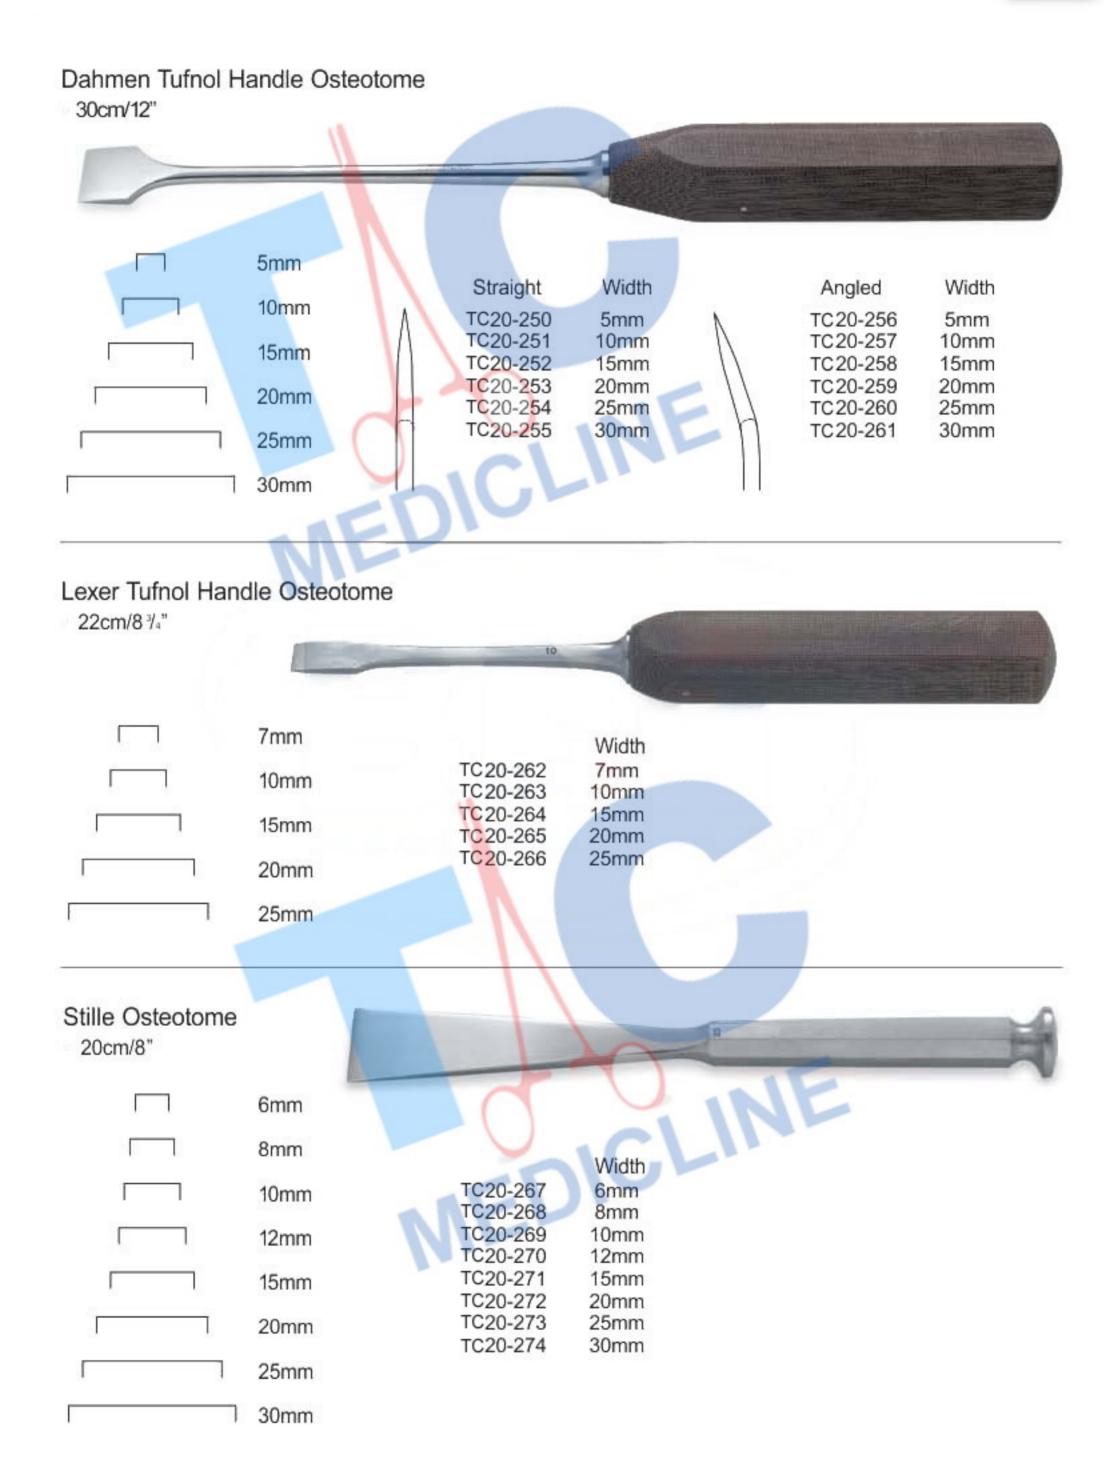

# **BONE NIBBLERS**

24cm/91/2" For cutting ribs

TC20-249

London Splint Mallet

18cm/7" Head size 30mm Ø Weight 450g/16.2oz

TC20-281