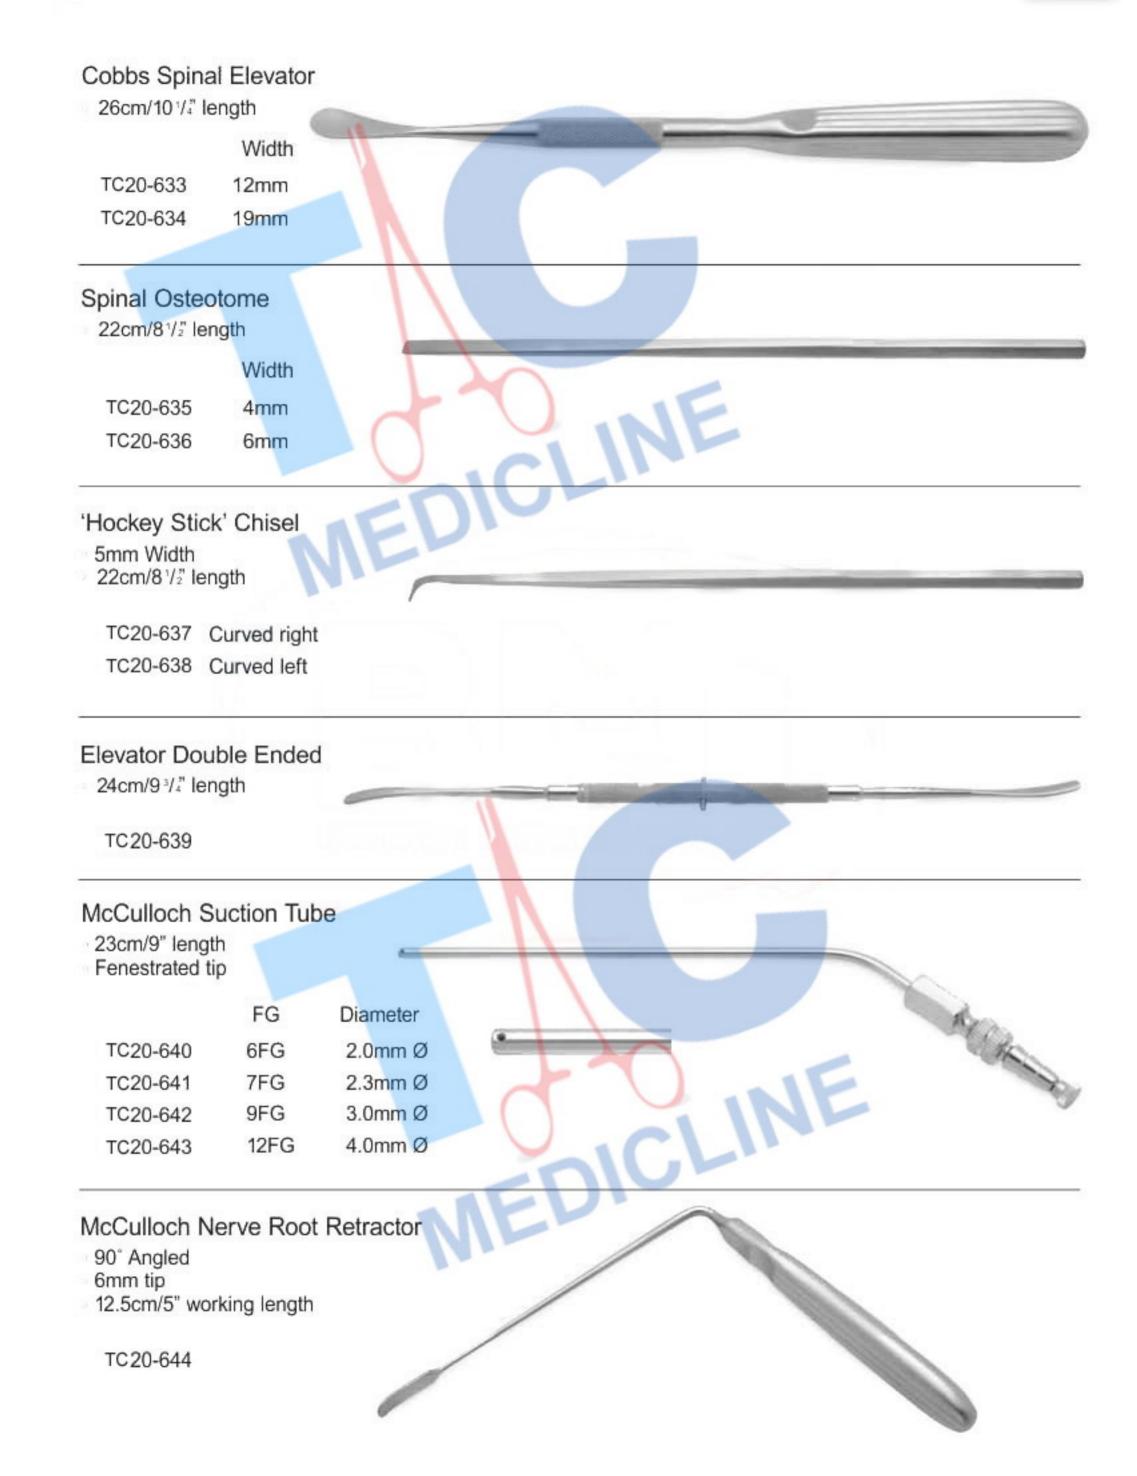

# **BONE NIBBLERS**

24cm/91/2" For cutting ribs

TC20-249

London Splint Mallet

18cm/7" Head size 30mm Ø Weight 450g/16.2oz

TC20-281

# MALLETS

Tufnol Mallet 25.5cm/10" Head size 42mm Ø Weight 250g/10oz

TC20-285

Curved\* Width TC20-295 12mm

TC20-308 TC20-309 TC20-310 TC20-311 6mm 8mm 11mm 16mm

|          | 9        |          |          | 10000/00 |             |            |           |          | 1.1.1  |
|----------|----------|----------|----------|----------|-------------|------------|-----------|----------|--------|
| 0        |          | 0        | ED       | 10       | P           |            |           |          |        |
| Straight | Cup Size | Angled   | Cup Size |          |             |            |           |          |        |
| TC20-363 | 0000     | TC20-368 | 0000     |          |             |            |           |          |        |
| TC20-364 | 000      | TC20-369 | 000      |          |             |            |           |          |        |
| TC20-365 | 00       | TC20-370 | 00       |          |             |            | 2         | ~        | $\cap$ |
| TC20-366 | 0        | TC20-371 | 0        |          | 0           | Q          | Q         | Q        | Y      |
| TC20-367 | 1        | TC20-372 | 1        |          | 0000        |            | 00        | 0        |        |
|          |          |          |          |          | 0000<br>cup | 000<br>cup | 00<br>cup | 0<br>cup | cup    |
|          |          |          |          |          | size        | size       | size      | size     | size   |

| Light-Grip Lumbar Curettes<br>34cm/131/2" overall length<br>20cm/8" handle length<br>Colour coded handles |                                                                    |                                                                                                                                                                      |                                                                                                                                                                      |                                                                                                                                                          |  |
|-----------------------------------------------------------------------------------------------------------|--------------------------------------------------------------------|----------------------------------------------------------------------------------------------------------------------------------------------------------------------|----------------------------------------------------------------------------------------------------------------------------------------------------------------------|----------------------------------------------------------------------------------------------------------------------------------------------------------|--|
|                                                                                                           |                                                                    | 9                                                                                                                                                                    | P                                                                                                                                                                    | 9                                                                                                                                                        |  |
| EDI                                                                                                       | Cup Size                                                           | Straight                                                                                                                                                             | Forward                                                                                                                                                              | Down                                                                                                                                                     |  |
|                                                                                                           | 6-0<br>5-0<br>4-0<br>3-0<br>2-0<br>0<br>1<br>2<br>3<br>4<br>5<br>6 | TC20-435<br>TC20-436<br>TC20-437<br>TC20-438<br>TC20-439<br>TC20-440<br>TC20-440<br>TC20-441<br>TC20-442<br>TC20-443<br>TC20-443<br>TC20-445<br>TC20-445<br>TC20-446 | TC20-446<br>TC20-447<br>TC20-448<br>TC20-449<br>TC20-450<br>TC20-450<br>TC20-451<br>TC20-452<br>TC20-453<br>TC20-453<br>TC20-455<br>TC20-455<br>TC20-456<br>TC20-457 | TC20-458<br>TC20-459<br>TC20-460<br>TC20-461<br>TC20-462<br>TC20-463<br>TC20-463<br>TC20-465<br>TC20-465<br>TC20-466<br>TC20-467<br>TC20-468<br>TC20-469 |  |
|                                                                                                           |                                                                    |                                                                                                                                                                      |                                                                                                                                                                      |                                                                                                                                                          |  |

# DISSECTORS

# **CASPAR CERVICAL DISTRACTION SET**

Thread length 12mm 14mm 16mm

TC20-495

TC20-496

TC20-497

Supplied Sterile in boxes of 10

Long Anterior Lamina Spreader 28cm/11" Max opening 40mm

# **HOOK & PROBES**

TC20-529 90° Angled

TC20-537 5mm

# TC20-554

TC20-557