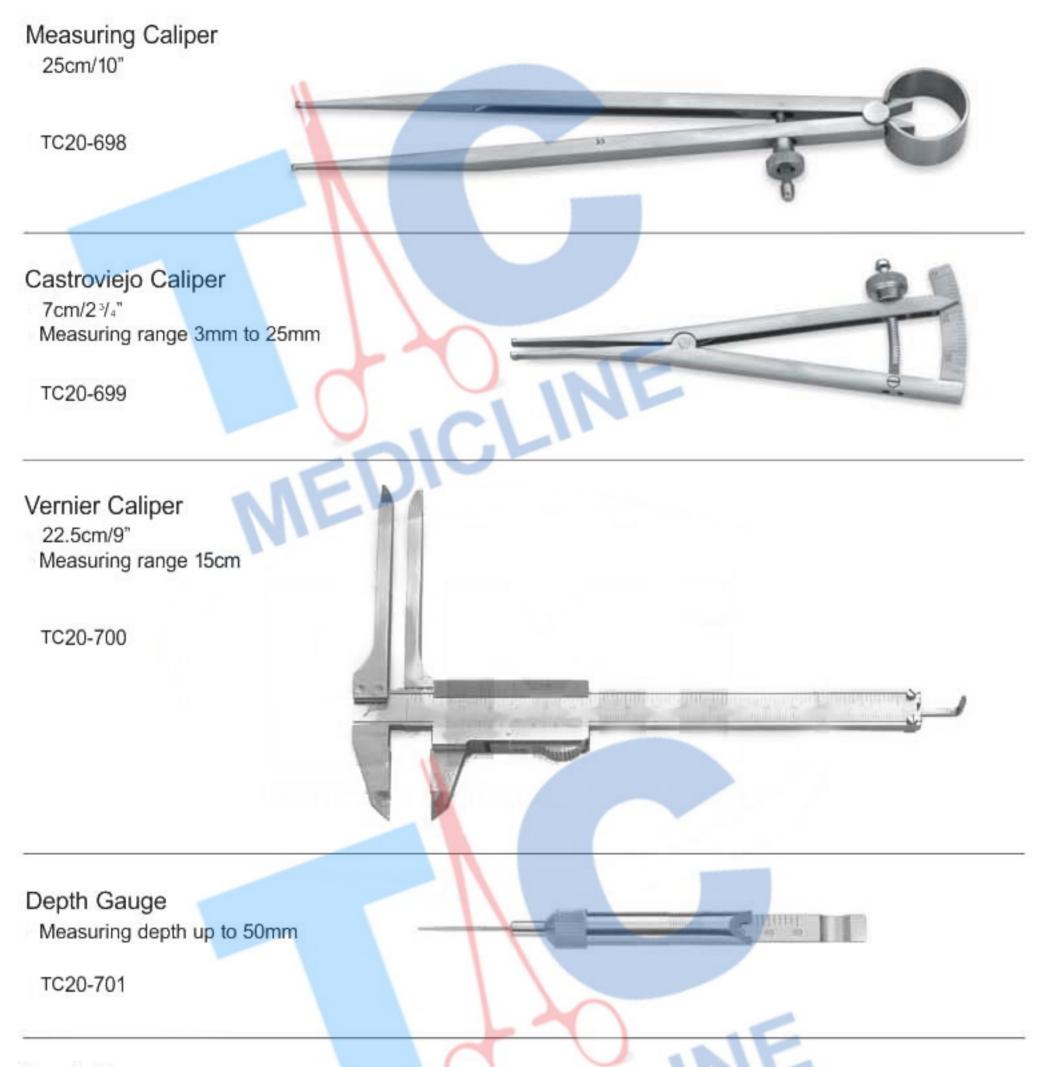

#### Length

TC20-695 22cm/83/4" Small 25cm/93/4" Medium TC20-696 TC20-697 30cm/113/4" Large

A very useful instrument for orthopaedic surgery allowing the surgeon to securely clamp on to wires and implants.