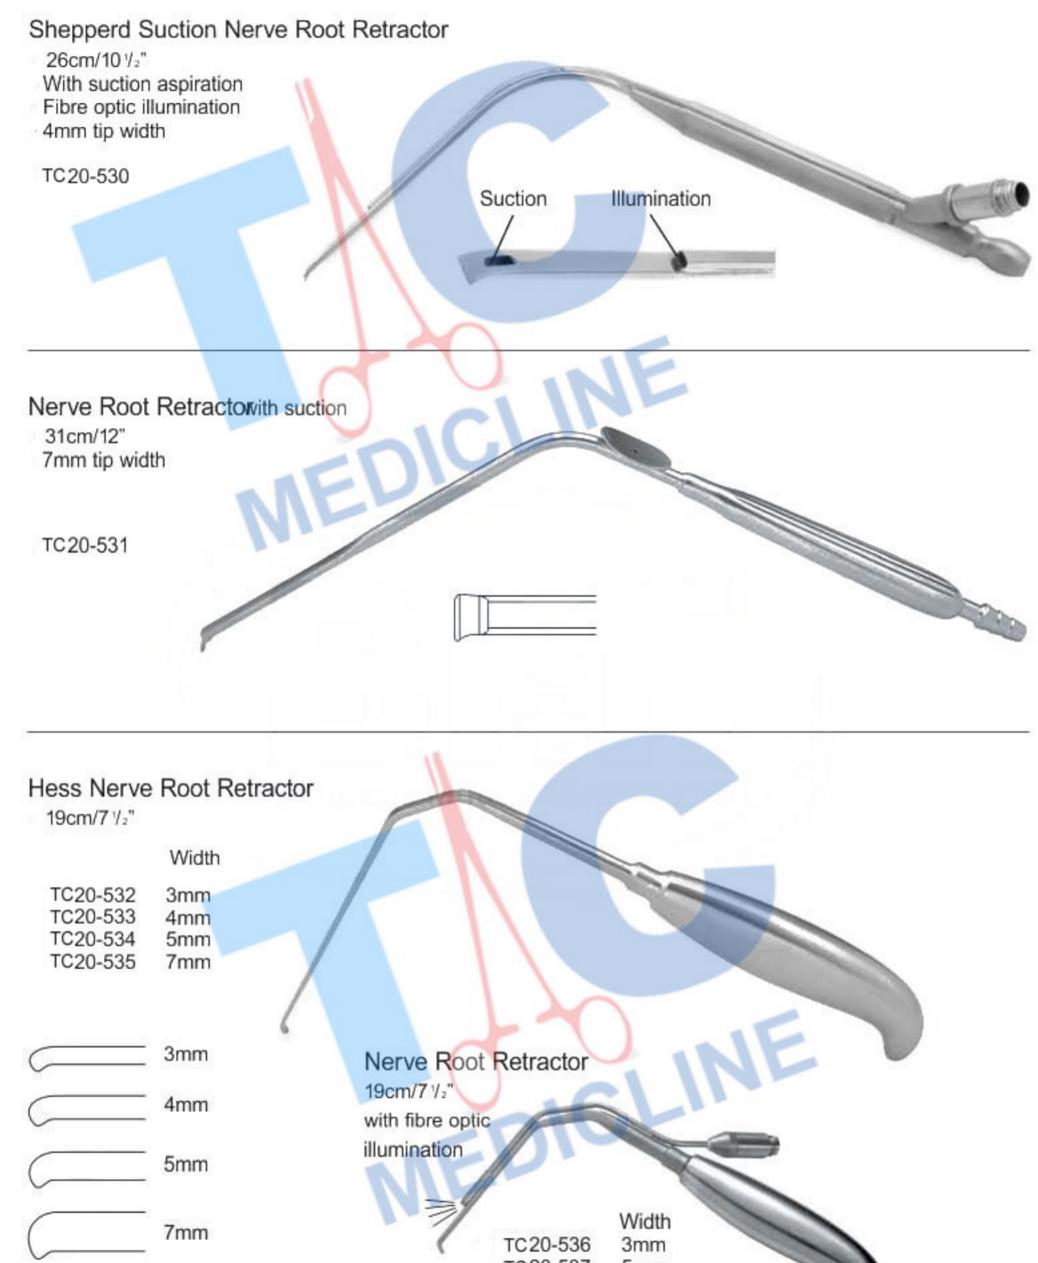

|                                                                                                                                                                      |                                                                                                                                                          |  |













# DISSECTORS









# **CASPAR CERVICAL DISTRACTION SET**





Thread length 12mm 14mm 16mm

TC20-495

TC20-496

TC20-497



Supplied Sterile in boxes of 10













Long Anterior Lamina Spreader 28cm/11" Max opening 40mm















# **HOOK & PROBES**













TC20-529 90° Angled









TC20-537 5mm











# TC20-554







TC20-557











# **SELF RETAINING RETRACTORS**













|   | Solid Blade Left | Blade Size | Solid Blade Rig | tht             |
|---|------------------|------------|-----------------|-----------------|
|   | TC20-577         | 50 x 10mm  | BM20-583        |                 |
|   | TC20-578         | 60 x 10mm  | BM20-584        | Narrow<br>Blade |
|   | TC20-579         | 70 x 10mm  | BM20-585        | Diade           |
|   |                  |            |                 |                 |
|   | TC20-580         | 50 x 20mm  | BM20-586        | Wide            |
| 1 | TC20-581         | 60 x 20mm  | BM20-587        | Blade           |
|   | TC20-582         | 70 x 20mm  | BM20-588        |                 |



# **MICRO DISCECTOMY R