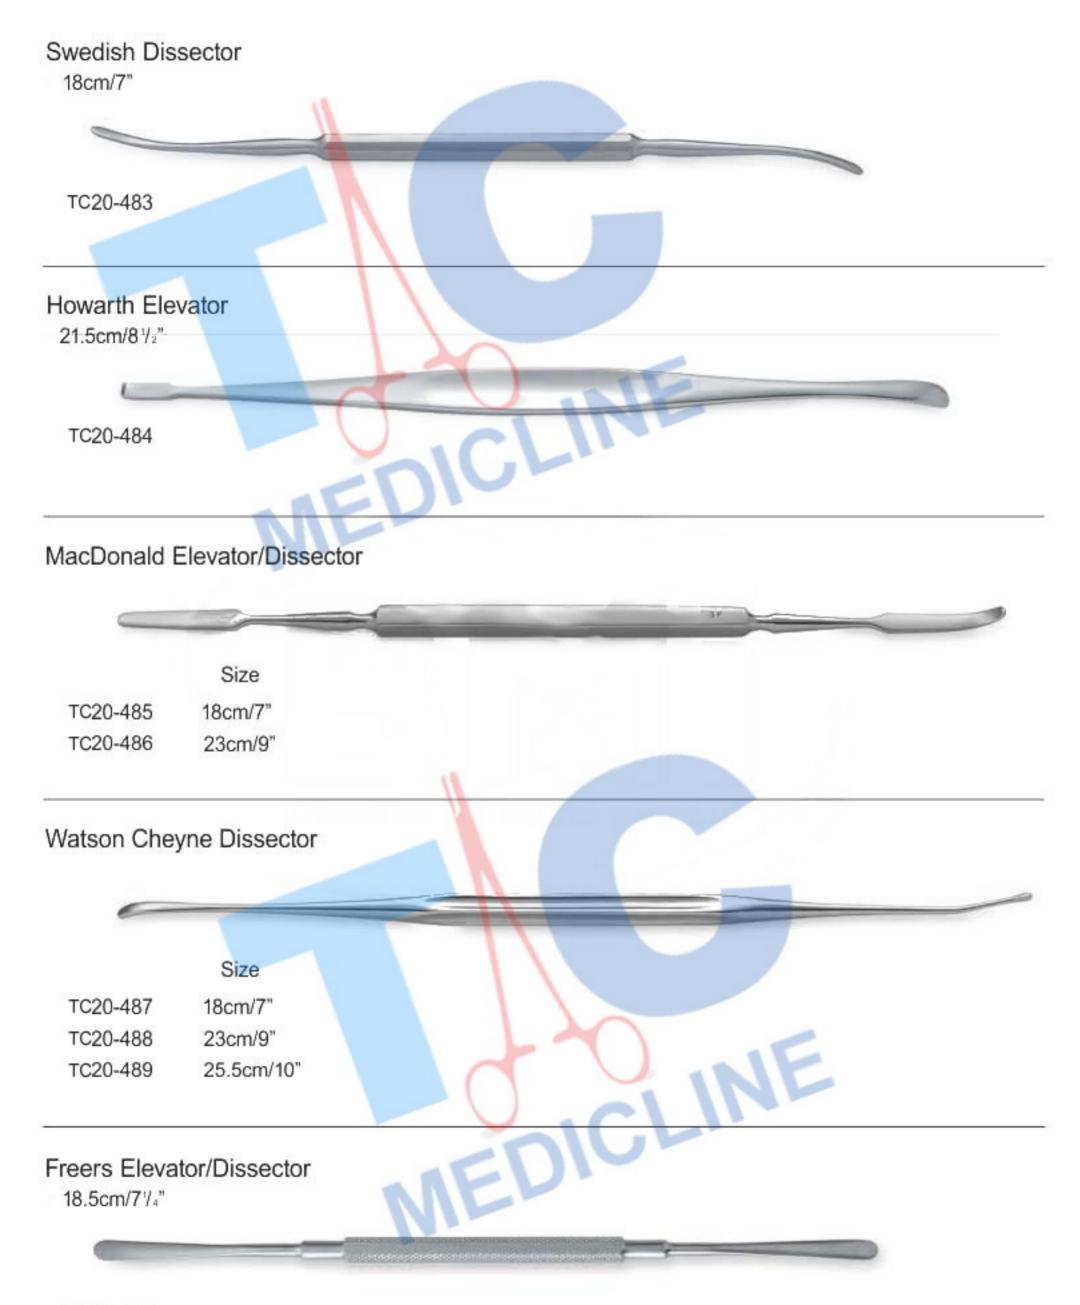

r>TC20-463<br>TC20-463<br>TC20-465<br>TC20-465<br>TC20-466<br>TC20-467<br>TC20-468<br>TC20-469 |  |
|                                                                                                           |                                                                    |                                                                                                                                                                      |                                                                                                                                                                      |                                                                                                                                                          |  |













# DISSECTORS









# **CASPAR CERVICAL DISTRACTION SET**





Thread length 12mm 14mm 16mm

TC20-495

TC20-496

TC20-497



Supplied Sterile in boxes of 10













Long Anterior Lamina Spreader 28cm/11" Max opening 40mm















# **HOOK & PROBES**













TC20-529 90° Angled









TC20-537 5mm











# TC20-554







TC20-557











# **SELF RETAINING RETRACTORS**













|   | Solid Blade Left | Blade Size | Solid Blade Rig | tht             |
|---|------------------|------------|-----------------|-----------------|
|   | TC20-577         | 50 x 10mm  | BM20-583        |                 |
|   | TC20-578         | 60 x 10mm  | BM20-584        | Narrow<br>Blade |
|   | TC20-579         | 70 x 10mm  | BM20-585        | Diade           |
|   |                  |