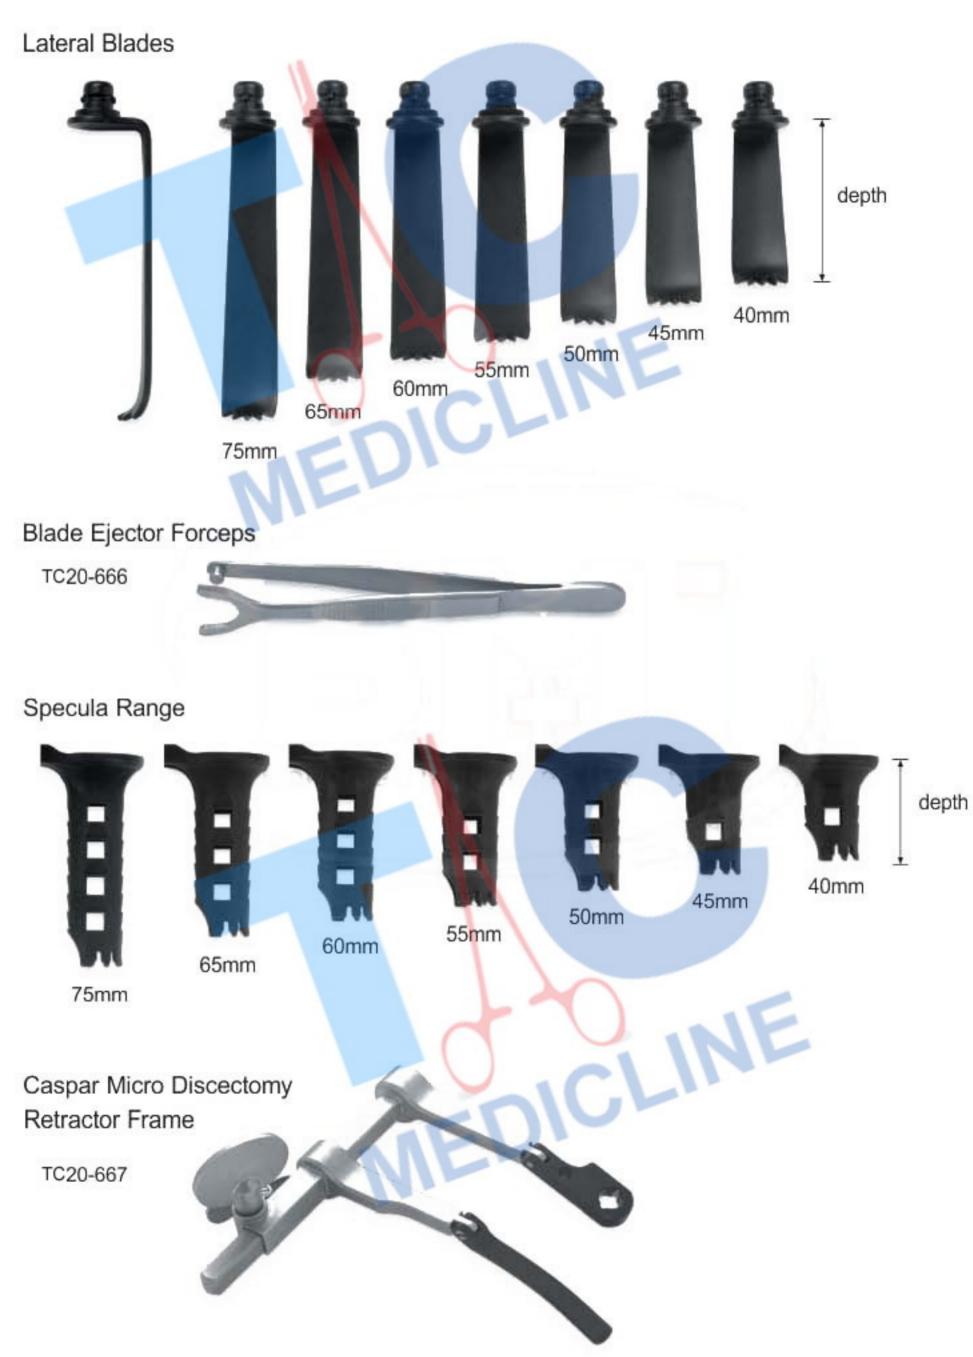

#### Super-Slide Retractor Blades

Fenetrasted blades on the specula reduce the risk of movement during surgery

Complete Set

TC20-649

Consisting of:

Lateral Blades TC20-650 TC20-651 TC20-652 TC20-653 TC20-654 TC20-655 TC20-655

Depth 40mm 7 45mm 7 50mm 7 55mm 7 60mm 7 65mm 7 70mm 7

Specula Depth 40mm TC20-657 TC20-658 45mm 50mm TC20-659 55mm TC20-660 60mm TC20-661 65mm TC20-662 70mm TC20-663

# CASPAR MICRO LUMBAR DISCECTOMY RETRACTOR

Muller-Claus Wire Cutters