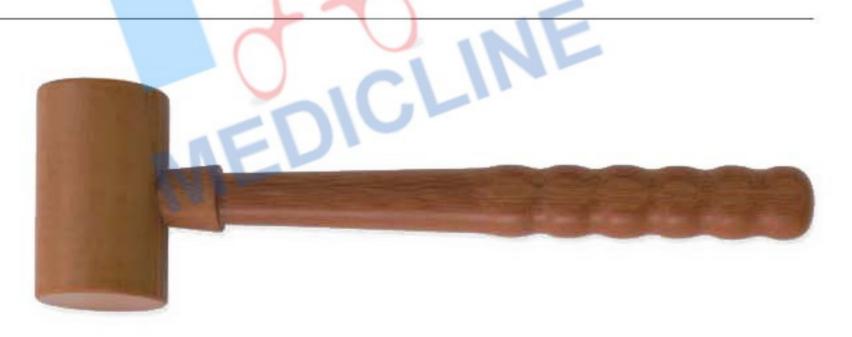

# MALLETS

Tufnol Mallet 25.5cm/10" Head size 42mm Ø Weight 250g/10oz

TC20-285

Curved\* Width TC20-295 12mm

TC20-308 TC20-309 TC20-310 TC20-311 6mm 8mm 11mm 16mm

|          | 9        |          |          | 10000/00 |             |            |           |          | 1.1.1  |
|----------|----------|----------|----------|----------|-------------|------------|-----------|----------|--------|
| 0        |          | 0        | ED       | 10       | P           |            |           |          |        |
| Straight | Cup Size | Angled   | Cup Size |          |             |            |           |          |        |
| TC20-363 | 0000     | TC20-368 | 0000     |          |             |            |           |          |        |
| TC20-364 | 000      | TC20-369 | 000      |          |             |            |           |          |        |
| TC20-365 | 00       | TC20-370 | 00       |          |             |            | 2         | ~        | $\cap$ |
| TC20-366 | 0        | TC20-371 | 0        |          | 0           | Q          | Q         | Q        | Y      |
| TC20-367 | 1        | TC20-372 | 1        |          | 0000        |            | 00        | 0        |        |
|          |          |          |          |          | 0000<br>cup | 000<br>cup | 00<br>cup | 0<br>cup | cup    |
|          |          |          |          |          | size        | size       | size      | size     | size   |