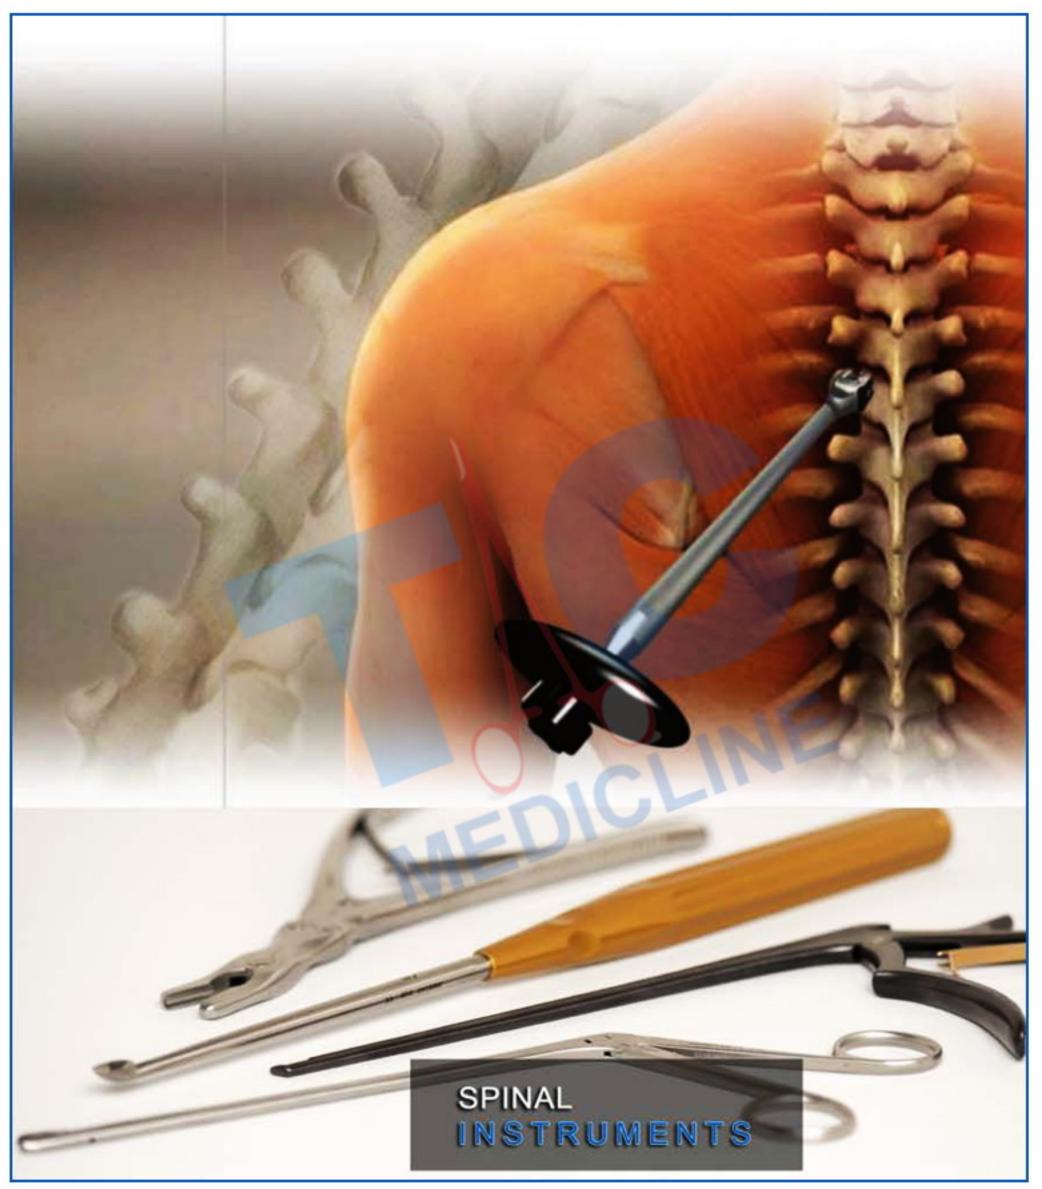

# TC MEDICLINE SPINAL SURGERY INSTRUMENTS



# **MANUFACTURER & EXPORTER**







Kerrison Laminectomy Punch 90' DOWNWARD Jaw angle

90° DOWNWARD JAW

| 18cm// Shaft | 20cm/8" Shaft | Bite Size |   | 4 |
|--------------|---------------|-----------|---|---|
| TC20-013     | TC20-019      | 1mm       | C |   |
| TC20-014     | TC20-020      | 2mm       |   |   |
| TC20-015     | TC20-021      | 3mm       |   |   |
| TC20-016     | TC20-022      | 4mm       |   |   |
| TC20-017     | TC20-023      | 5mm       |   |   |
| TC20-018     | TC20-024      | 6mm       |   |   |
|              |               |           |   |   |

90 DOWWWARD



01





ATT DEWARD

Kerrison Laminectomy Punch with Bone Ejector 40' UPWARD Jaw angle Bone ejector

40° UPWARD JAW

| 18cm/7" Shaft | 20cm/8" Shaft | 23cm/9" Shaft | Bite Size |     |
|--------------