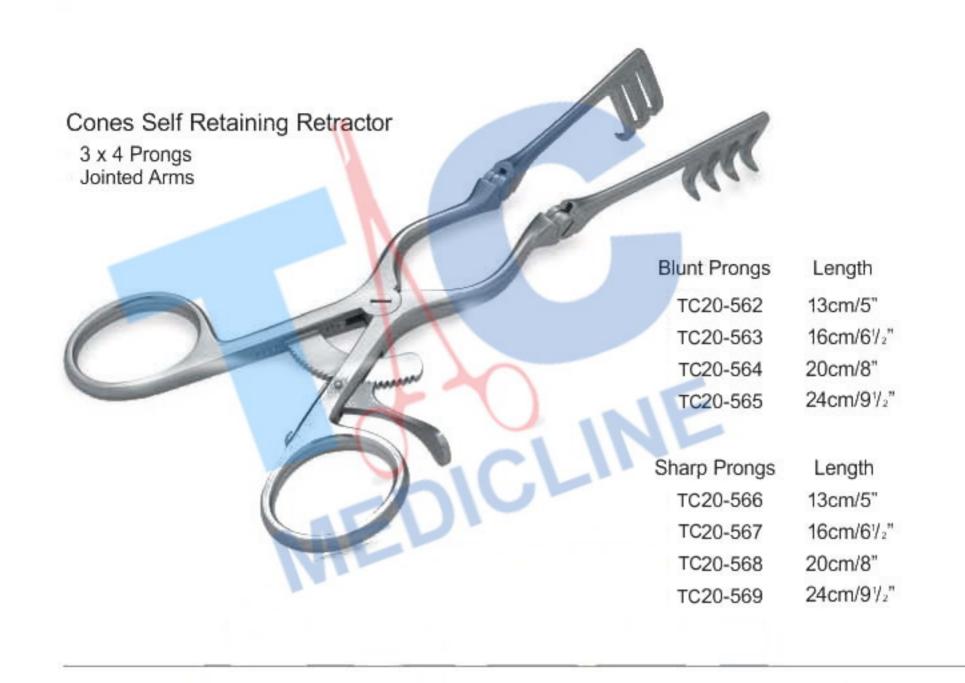

# **SELF RETAINING RETRACTORS**

|   | Solid Blade Left | Blade Size | Solid Blade Rig | tht             |
|---|------------------|------------|-----------------|-----------------|
|   | TC20-577         | 50 x 10mm  | BM20-583        |                 |
|   | TC20-578         | 60 x 10mm  | BM20-584        | Narrow<br>Blade |
|   | TC20-579         | 70 x 10mm  | BM20-585        | Diade           |
|   |                  |            |                 |                 |
|   | TC20-580         | 50 x 20mm  | BM20-586        | Wide            |
| 1 | TC20-581         | 60 x 20mm  | BM20-587        | Blade           |
|   | TC20-582         | 70 x 20mm  | BM20-588        |                 |