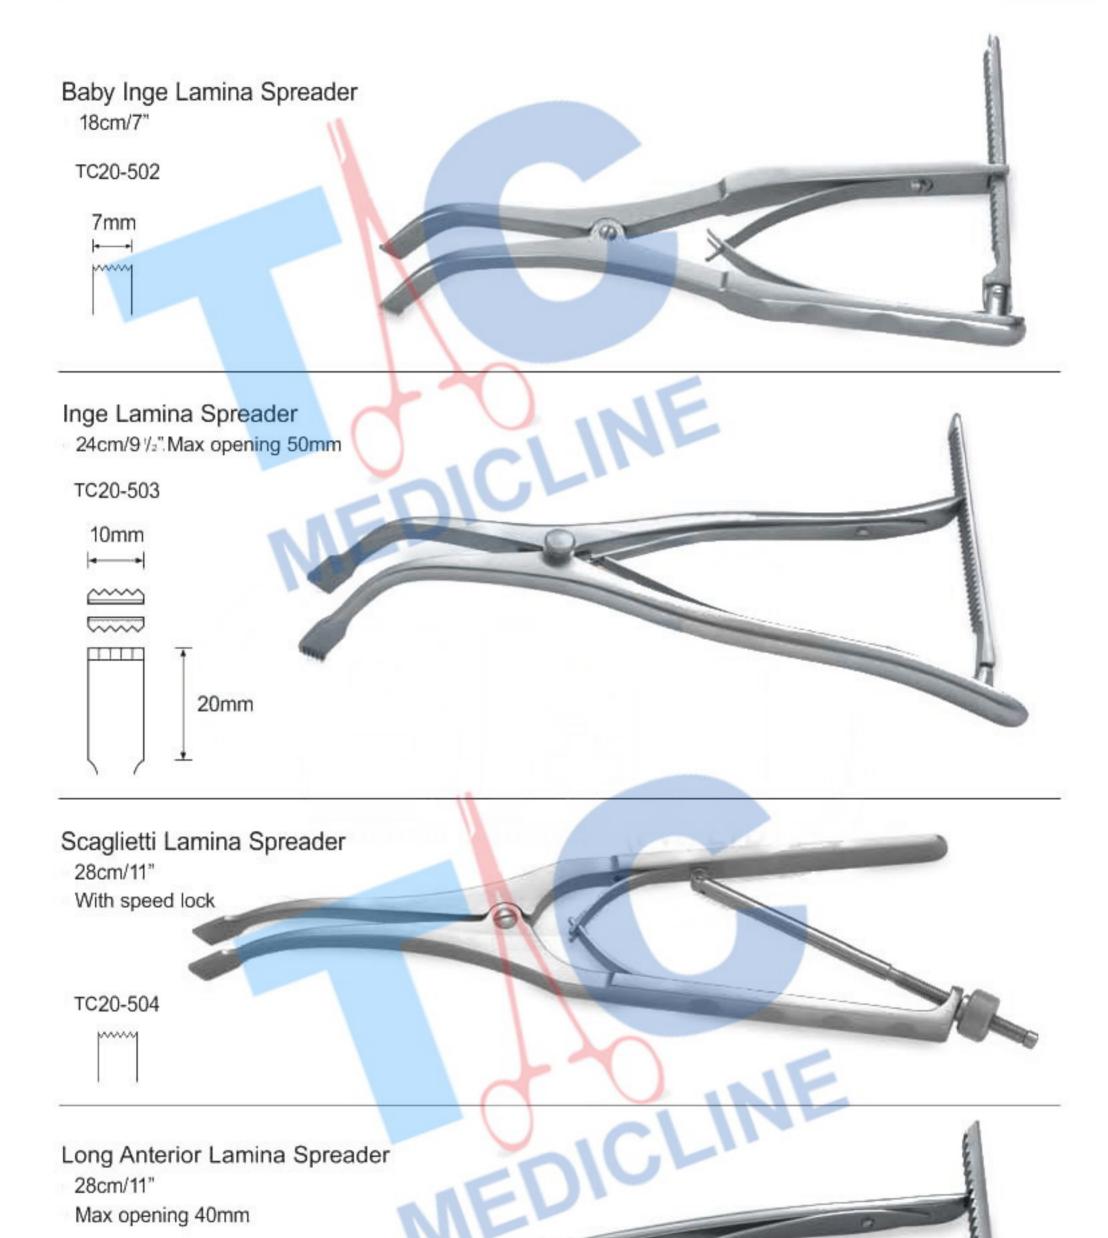

# **CASPAR CERVICAL DISTRACTION SET**

Thread length 12mm 14mm 16mm

TC20-495

TC20-496

TC20-497

Supplied Sterile in boxes of 10

Long Anterior Lamina Spreader 28cm/11" Max opening 40mm