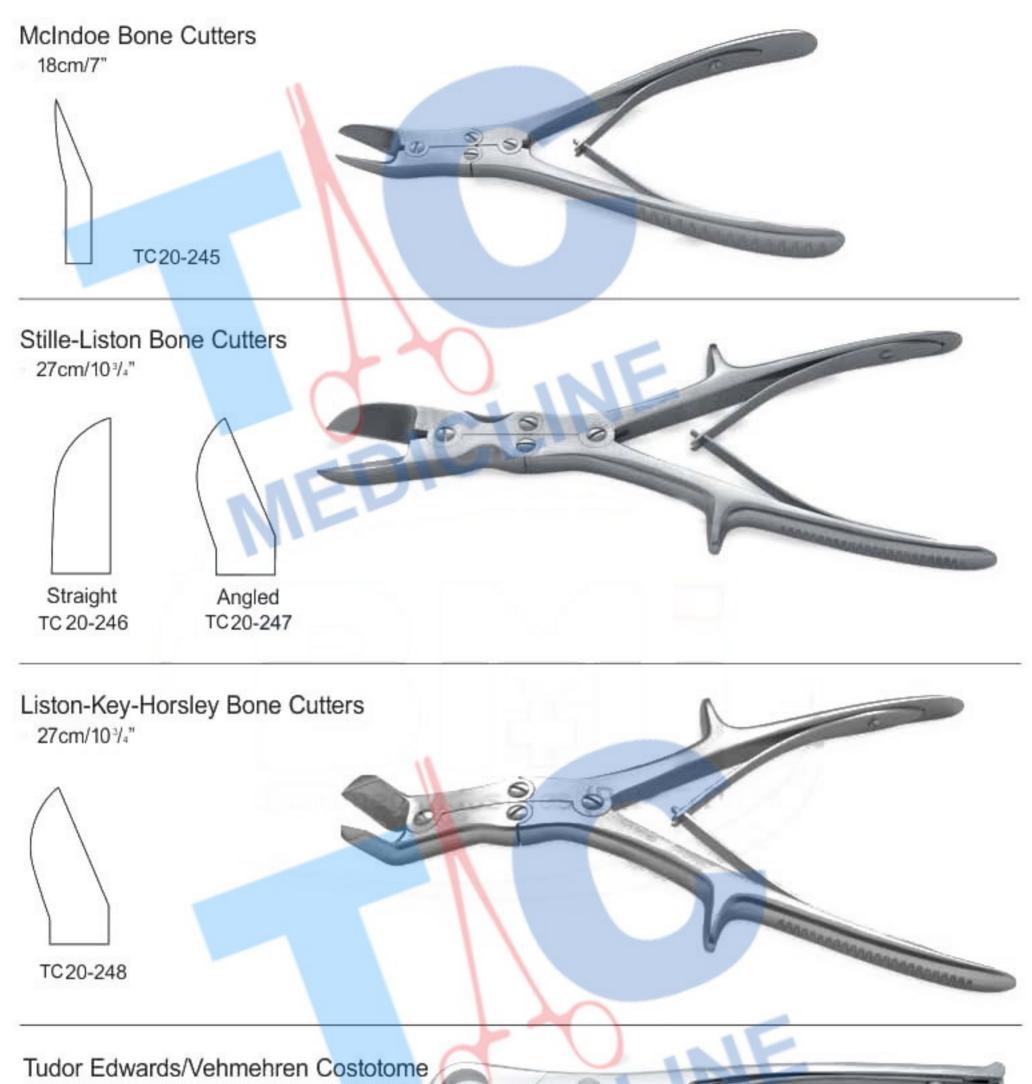

# **BONE NIBBLERS & CUTTERS**

3 x 3 Teeth

# **BONE NIBBLERS & CUTTERS**

# **BONE NIBBLERS**

24cm/91/2" For cutting ribs

TC20-249

London Splint Mallet

18cm/7" Head size 30mm Ø Weight 450g/16.2oz

TC20-281