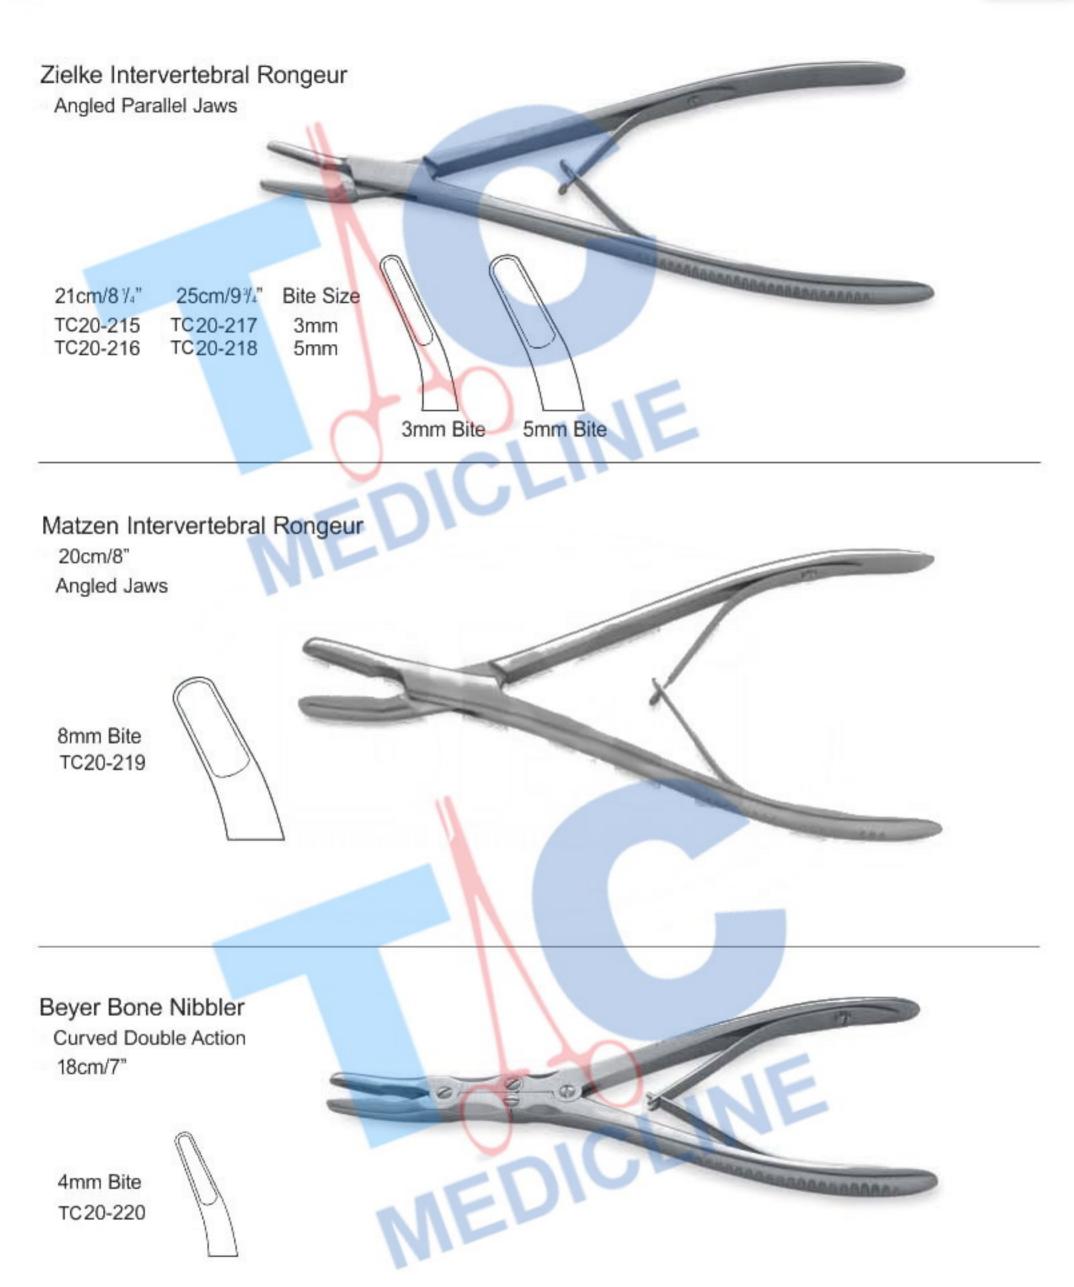

# **BONE NIBBLERS & CUTTERS**

# **BONE NIBBLERS**

24cm/91/2" For cutting ribs

TC20-249

London Splint Mallet

18cm/7" Head size 30mm Ø Weight 450g/16.2oz

TC20-281