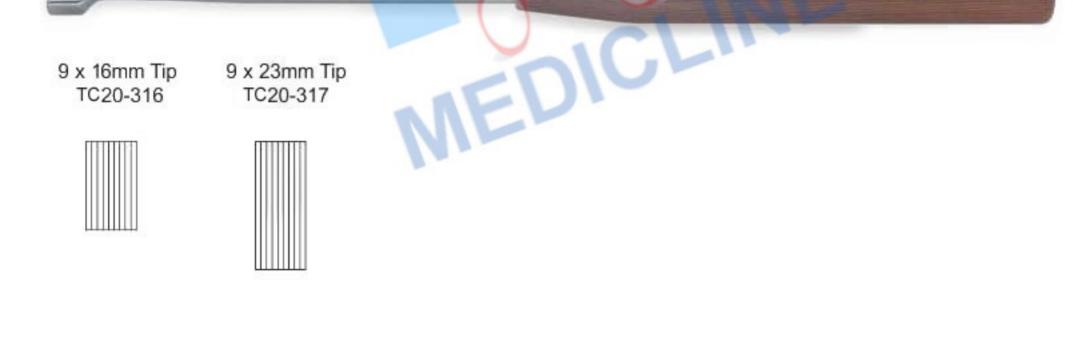

# MALLETS

Tufnol Mallet 25.5cm/10" Head size 42mm Ø Weight 250g/10oz

TC20-285

Curved\* Width TC20-295 12mm

TC20-308 TC20-309 TC20-310 TC20-311 6mm 8mm 11mm 16mm

|          | 9        |          |          | 10000/00 |             |            |           |          | 1.1.1  |
|----------|----------|----------|----------|----------|-------------|------------|-----------|----------|--------|
| 0        |          | 0        | ED       | 10       | P           |            |           |          |        |
| Straight | Cup Size | Angled   | Cup Size |          |             |            |           |          |        |
| TC20-363 | 0000     | TC20-368 | 0000     |          |             |            |           |          |        |
| TC20-364 | 000      | TC20-369 | 000      |          |             |            |           |          |        |
| TC20-365 | 00       | TC20-370 | 00       |          |             |            | 2         | ~        | $\cap$ |
| TC20-366 | 0        | TC20-371 | 0        |          | 0           | Q          | Q         | Q        | Y      |
| TC20-367 | 1        | TC20-372 | 1        |          | 0000        |            | 00        | 0        |        |
|          |          |          |          |          | 0000<br>cup | 000<br>cup | 00<br>cup | 0<br>cup | cup    |
|          |          |          |          |          | size        | size       | size      | size     | size   |