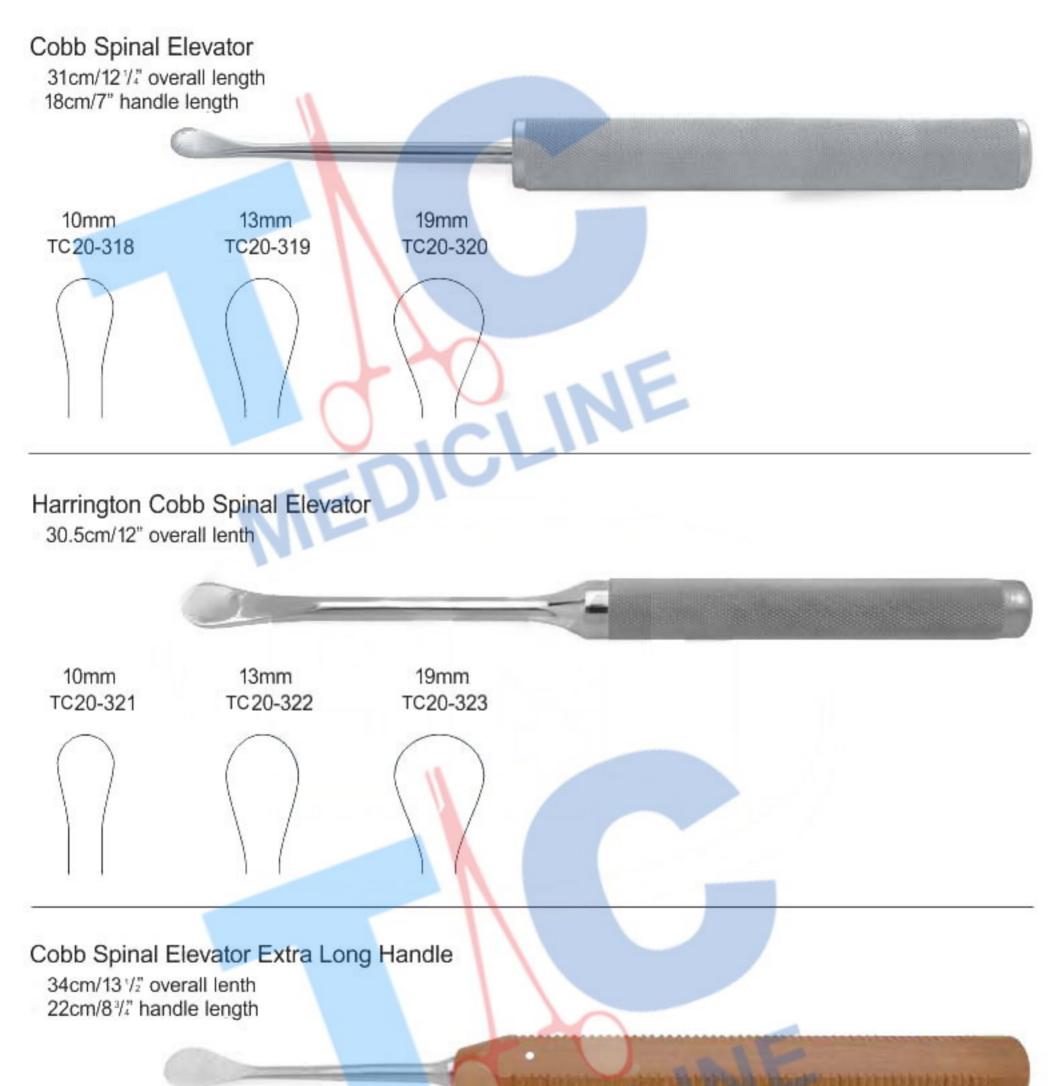

# MALLETS

Tufnol Mallet 25.5cm/10" Head size 42mm Ø Weight 250g/10oz

TC20-285

Curved\* Width TC20-295 12mm

TC20-308 TC20-309 TC20-310 TC20-311 6mm 8mm 11mm 16mm

|          | 9        |          |          | 10000/00 |             |            |           |          | 1.1.1  |
|----------|----------|----------|----------|----------|-------------|------------|-----------|----------|--------|
| 0        |          | 0        | ED       | 10       | P           |            |           |          |        |
| Straight | Cup Size | Angled   | Cup Size |          |             |            |           |          |        |
| TC20-363 | 0000     | TC20-368 | 0000     |          |             |            |           |          |        |
| TC20-364 | 000      | TC20-369 | 000      |          |             |            |           |          |        |
| TC20-365 | 00       | TC20-370 | 00       |          |             |            | 2         | ~        | $\cap$ |
| TC20-366 | 0        | TC20-371 | 0        |          | 0           | Q          | Q         | Q        | Y      |
| TC20-367 | 1        | TC20-372 | 1        |          | 0000        |            | 00        | 0        |        |
|          |          |          |          |          | 0000<br>cup | 000<br>cup | 00<br>cup | 0<br>cup | cup    |
|          |          |          |          |          | size        | size       | size      | size     | size   |