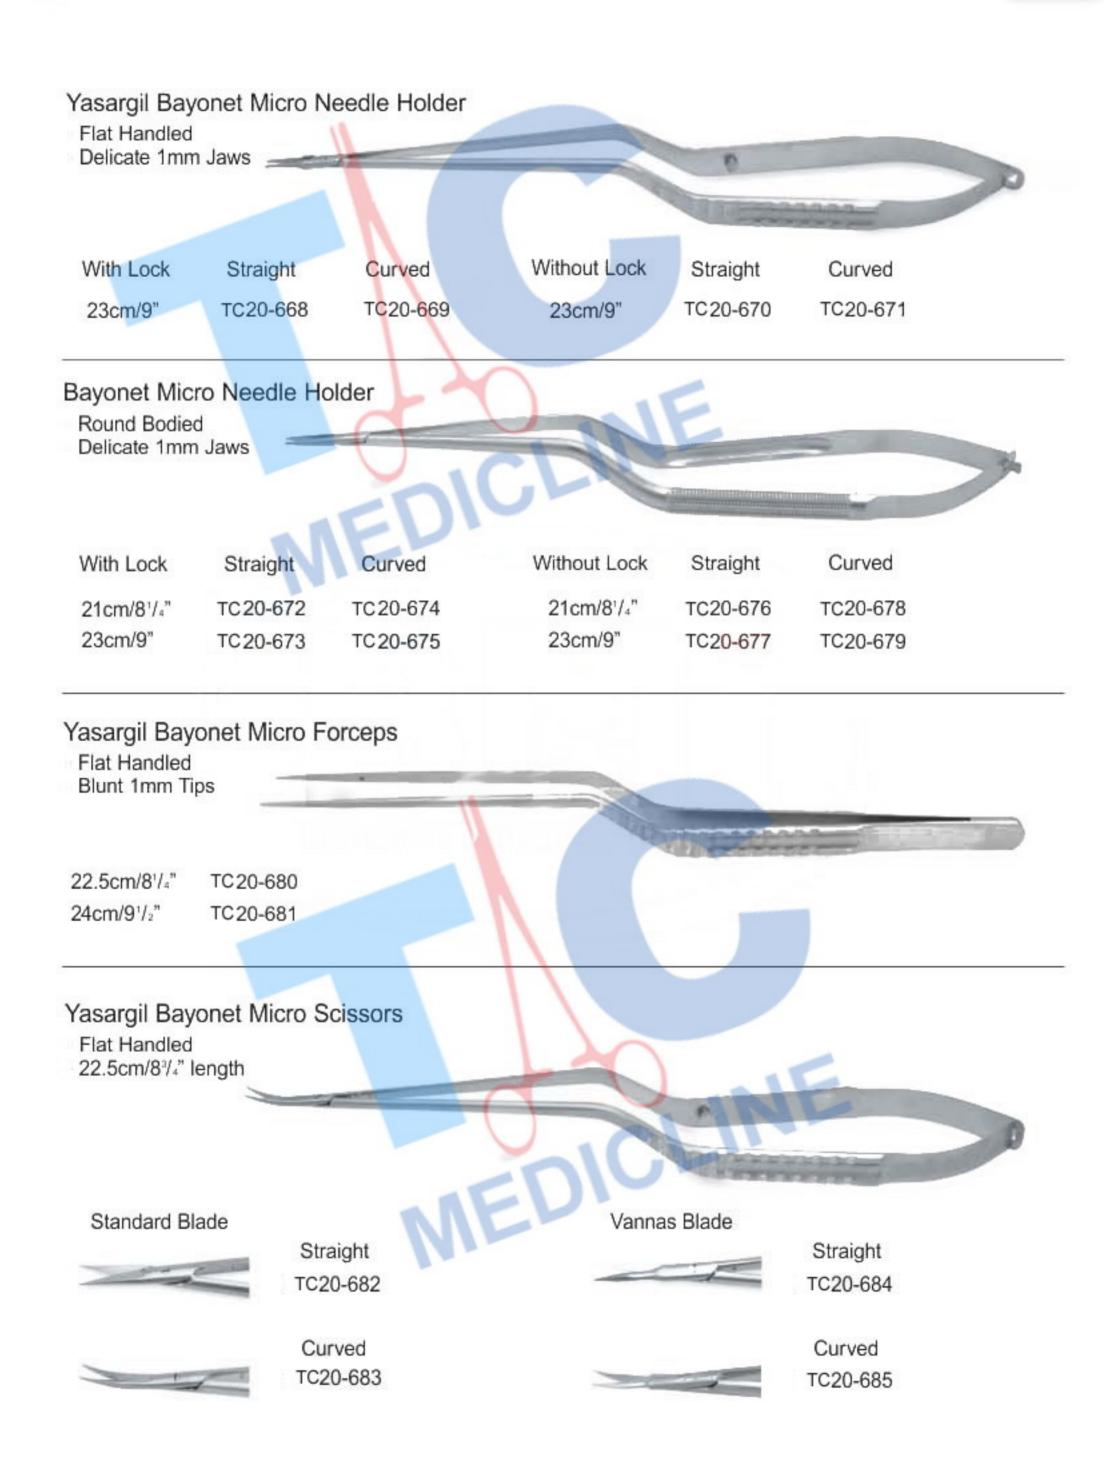

e an extra bend near the tip which follows the contour of the vertebrae for visualising



27mm wide 27mm wide two level two level Pronged blade blade

22mm 22mm wide wide Pronged Blunt blade blade

17mm wide optional narrow Cervical blades 40mm to 60mm depth

Spring loaded clamp jaws





# SUPER-SLIDE II LAMICECTOMY RETRACTOR SET





#### Super-Slide Retractor Blades







Fenetrasted blades on the specula reduce the risk of movement during surgery

Complete Set

TC20-649

Consisting of:

Lateral Blades TC20-650 TC20-651 TC20-652 TC20-653 TC20-654 TC20-655 TC20-655

Depth 40mm 7 45mm 7 50mm 7 55mm 7 60mm 7 65mm 7 70mm 7

Specula Depth 40mm TC20-657 TC20-658 45mm 50mm TC20-659 55mm TC20-660 60mm TC20-661 65mm TC20-662 70mm TC20-663



# CASPAR MICRO LUMBAR DISCECTOMY RETRACTOR

























Muller-Claus Wire Cutters





#### Length

TC20-695 22cm/83/4" Small 25cm/93/4" Medium TC20-696 TC20-697 30cm/113/4" Large

A very useful instrument for orthopaedic surgery allowing the surgeon to securely clamp on to wires and implants.











#### Direct Reading Depth Gauge

23cm length Measuring range 0.5 to 40mm

TC20-703







| Frazier Suc<br>17cm/6 <sup>3</sup> /4"                  |                          | 4                                |     |
|---------------------------------------------------------|--------------------------|----------------------------------|-----|
| TC20-704                                                | 6FG                      | 2.0mm                            |     |
| TC20-705                                                |