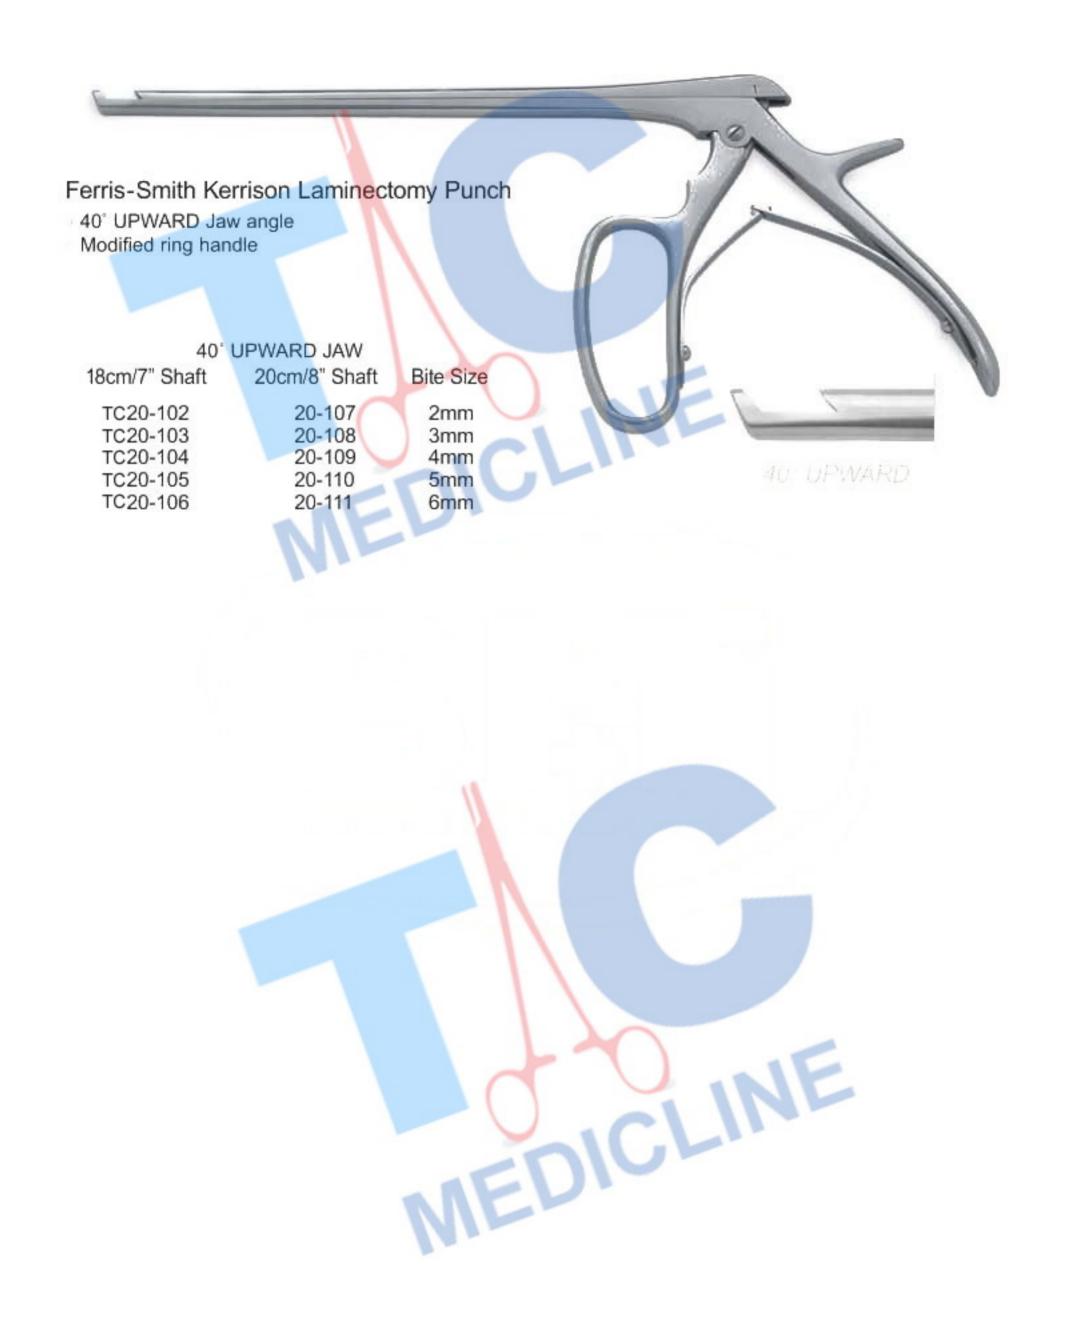

son Laminectomy Punch 40" UPWARD Jaw angle 16mm Wide opening jaw

40° UPWARD JAW

| 20cm/8" Shaft | Bite Size |
|---------------|-----------|
| TC20-073      | 2mm       |
| TC20-074      | 3mm       |
| TC20-075      | 4mm       |
| TC20-076      | 5mm       |
| TC20-077      | 6mm       |

Wide opening jaws allowing the surgeon to envelope more bone 16mm

40° UPWARE









| 20cm/8" Shaft | Bite Size |  |
|---------------|-----------|--|
| TC20-090      | 2mm       |  |
| TC20-091      | 3mm       |  |
| TC20-092      | 4mm       |  |
| TC20-093      | 5mm       |  |
|               |           |  |









#### Curved Foramenotomy Punch

40° UPWARD Jaw angle

Curved shaft designed to improve access to the Foramen

20cm/8" Shaft Bite Size TC20-099 2mm TC20-100 3mm TC20-101 4mm













Intervertebral Disc Rongeur



1.5mm 2mm 3mm 4mm 5mm 6mm 7mm

#### 15cm/6" Shaft 18cm/7" Shaft 20cm/8" Shaft Bite Size

| TC20-154 | TC20-161 | TC20-168 |
|----------|----------|----------|
| TC20-155 | TC20-162 | TC20-169 |
| TC20-156 | TC20-163 | TC20-170 |
| TC20-157 | TC20-164 | TC20-171 |
| TC20-158 | TC20-165 | TC20-172 |
| TC20-159 | TC20-166 | TC20-173 |
| TC20-160 | TC20-167 | TC20-174 |
|          |          |          |







Caspar Toothed Disc Rongeur

























| 40            | ANGLED DOW    | VNVVARD JAVV  |           |
|---------------|---------------|---------------|-----------|
| 15cm/6" Shaft | 18cm/7" Shaft | 20cm/8" Shaft | Bite Size |
| TC20-157      | TC20-164      | TC20-171      | 1.5mm     |
| TC20-158      | TC20-165      | TC20-172      | 2