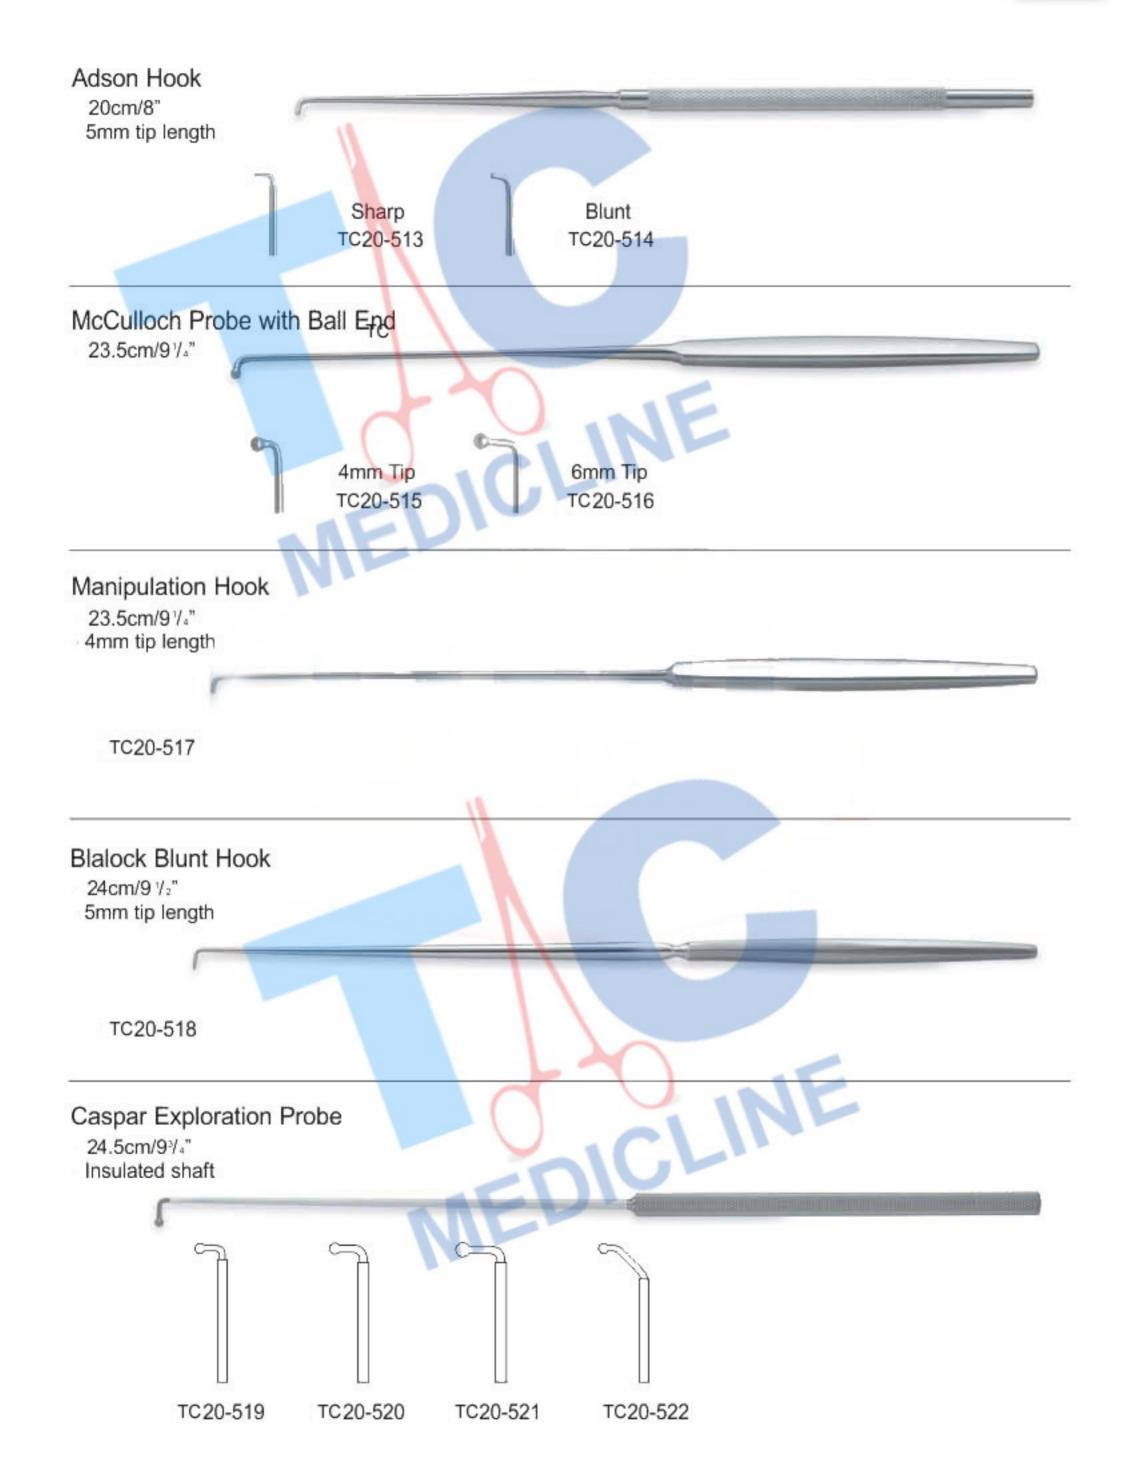

|                                                                                                                                                                      |                                                                                                                                                                      |                                                                                                                                                          |  |













# DISSECTORS









# **CASPAR CERVICAL DISTRACTION SET**





Thread length 12mm 14mm 16mm

TC20-495

TC20-496

TC20-497



Supplied Sterile in boxes of 10













Long Anterior Lamina Spreader 28cm/11" Max opening 40mm















# **HOOK & PROBES**













TC20-529 90° Angled









TC20-537 5mm











# TC20-554







TC20-557











# **SELF RETAINING RETRACTORS**













|   | Solid Blade Left | Blade Size | Solid Blade Rig | tht             |
|---|------------------|------------|-----------------|-----------------|
|   | TC20-577         | 50 x 10mm  | BM20-583        |                 |
|   | TC20-578         | 60 x 10mm  | BM20-584        | Narrow<br>Blade |
|   | TC20-579         | 70 x 10mm  | BM20-585        | Diade           |
|   |                  |            |                 |                 |
|   | TC20-580         | 50 x 20mm  | BM20-586        | Wide            |
| 1 | TC20-581         | 60 x 20mm  | BM20-587        | Blade           |
|   | TC20-582         | 70 x 20mm  | BM20-588        |