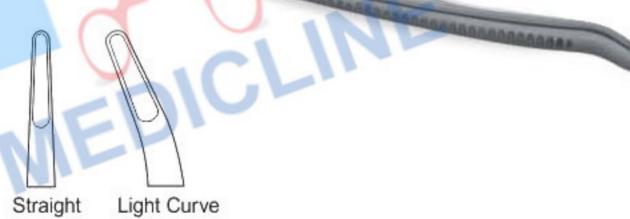

aft

TC20-203

TC20-204

TC20-205

Longer 28cm shaft for greater reach in the Anterior approach

BM20-206

BM20-207

| Straight<br>TC20-194<br>TC20-195<br>TC20-196<br>TC20-197 | Upward<br>TC20-198<br>TC20-199<br>TC20-200<br>TC20-201 | Bite Size<br>2mm<br>3mm<br>4mm<br>5mm |   |
|----------------------------------------------------------|--------------------------------------------------------|---------------------------------------|---|
| 35cm/131/2                                               |                                                        | I <b>r</b><br>or deeper area          | F |

STRAIGHT UPWARD Bite Size

with teeth

with teeth

4mm

6mm

8mm





# **BONE NIBBLERS & CUTTERS**







3 x 3 Teeth





# **BONE NIBBLERS & CUTTERS**





# **BONE NIBBLERS & CUTTERS**















# **BONE NIBBLERS**









24cm/91/2" For cutting ribs

TC20-249













London Splint Mallet

18cm/7" Head size 30mm Ø Weight 450g/16.2oz

TC20-281



# MALLETS





Tufnol Mallet 25.5cm/10" Head size 42mm Ø Weight 250g/10oz

TC20-285











Curved\* Width TC20-295 12mm













TC20-308 TC20-309 TC20-310 TC20-311 6mm 8mm 11mm 16mm































|          | 9        |          |          | 10000/00 |             |            |           |          | 1.1.1  |
|----------|----------|----------|----------|----------|-------------|------------|-----------|----------|--------|
| 0        |          | 0        | ED       | 10       | P           |            |           |          |        |
| Straight | Cup Size | Angled   | Cup Size |          |