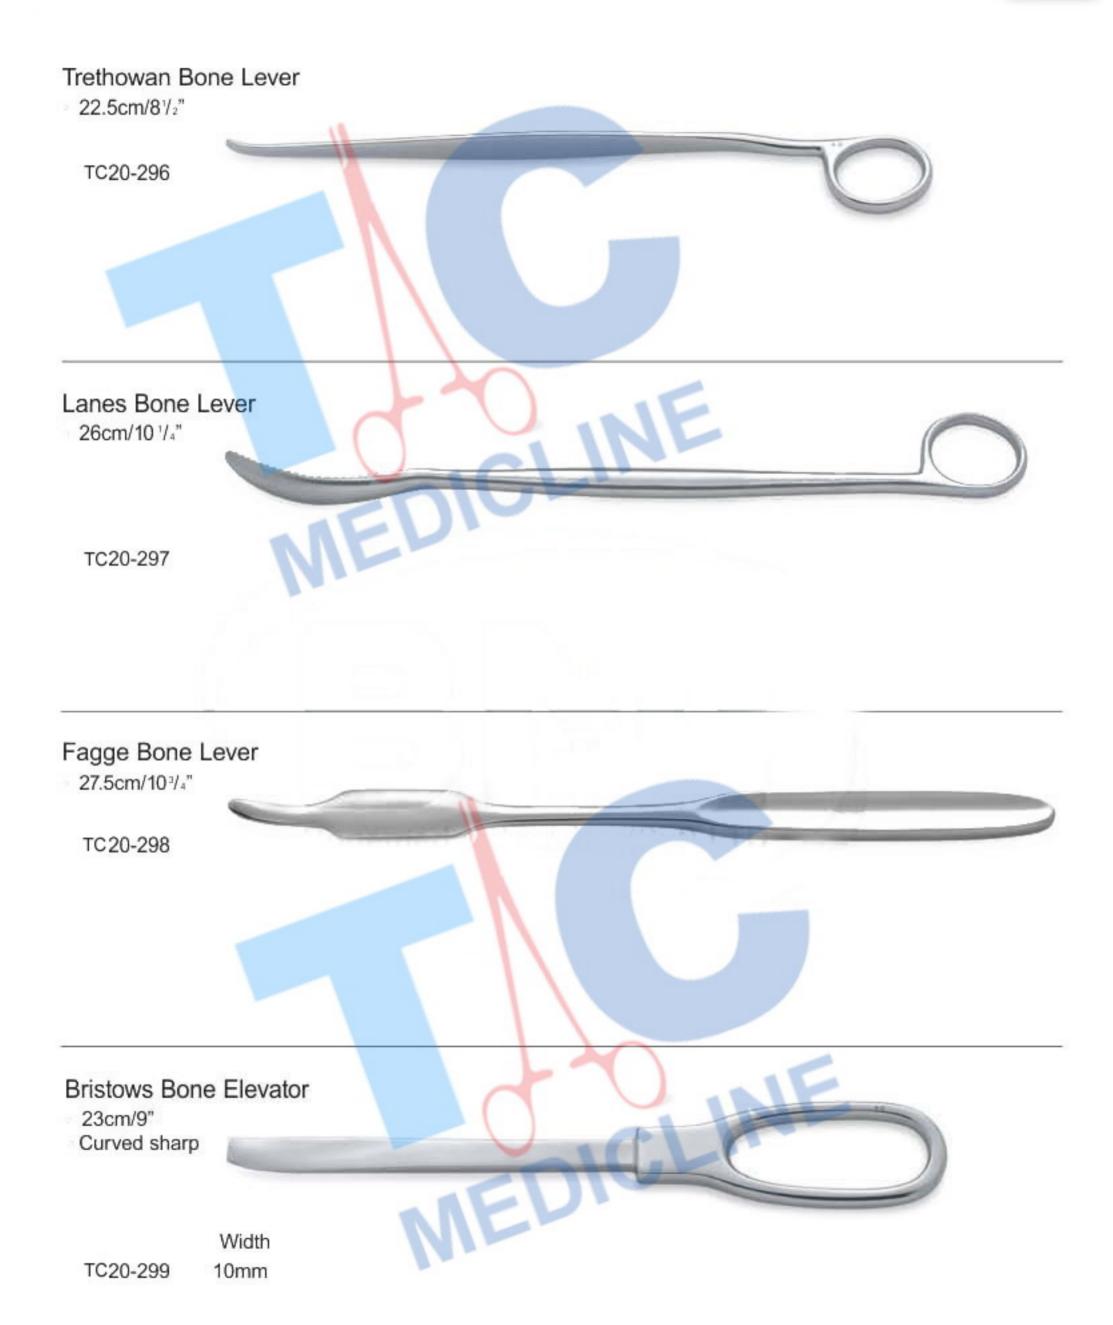

# MALLETS

Tufnol Mallet 25.5cm/10" Head size 42mm Ø Weight 250g/10oz

TC20-285

Curved\* Width TC20-295 12mm

TC20-308 TC20-309 TC20-310 TC20-311 6mm 8mm 11mm 16mm

|          | 9        |          |          | 10000/00 |             |            |           |          | 1.1.1  |
|----------|----------|----------|----------|----------|-------------|------------|-----------|----------|--------|
| 0        |          | 0        | ED       | 10       | P           |            |           |          |        |
| Straight | Cup Size | Angled   | Cup Size |          |             |            |           |          |        |
| TC20-363 | 0000     | TC20-368 | 0000     |          |             |            |           |          |        |
| TC20-364 | 000      | TC20-369 | 000      |          |             |            |           |          |        |
| TC20-365 | 00       | TC20-370 | 00       |          |             |            | 2         | ~        | $\cap$ |
| TC20-366 | 0        | TC20-371 | 0        |          | 0           | Q          | Q         | Q        | Y      |
| TC20-367 | 1        | TC20-372 | 1        |          | 0000        |            | 00        | 0        |        |
|          |          |          |          |          | 0000<br>cup | 000<br>cup | 00<br>cup | 0<br>cup | cup    |
|          |          |          |          |          | size        | size       | size      | size     | size   |