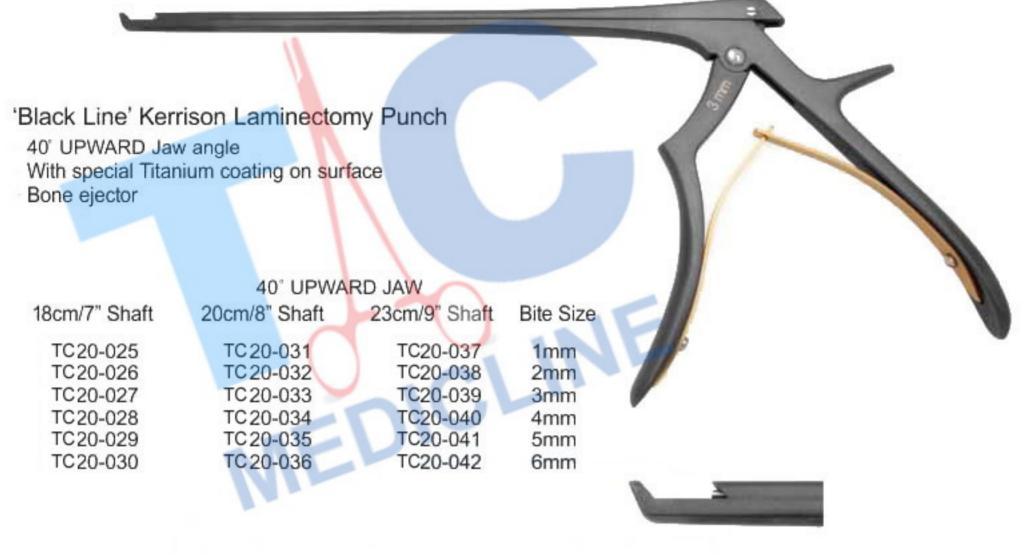

90 DOWWWARD

01

ATT DEWARD

Kerrison Laminectomy Punch with Bone Ejector 40' UPWARD Jaw angle Bone ejector

40° UPWARD JAW

| 18cm/7" Shaft | 20cm/8" Shaft | 23cm/9" Shaft | Bite Size |     |
|---------------|---------------|---------------|-----------|-----|
| TC 20-043     | TC20-049      | TC 20-055     | 1mm       |     |
| TC 20-044     | TC20-050      | TC 20-056     | 2mm       |     |
| TC 20-045     | TC20-051      | TC 20-057     | 3mm       |     |
| TC 20-046     | TC20-052      | TC 20-058     | 4mm       |     |
| TC 20-047     | TC20-053      | TC 20-059     | 5mm       |     |
| TC 20-048     | TC20-054      | TC 20-060     | 6mm       |     |
|               |               |               |           | E 1 |