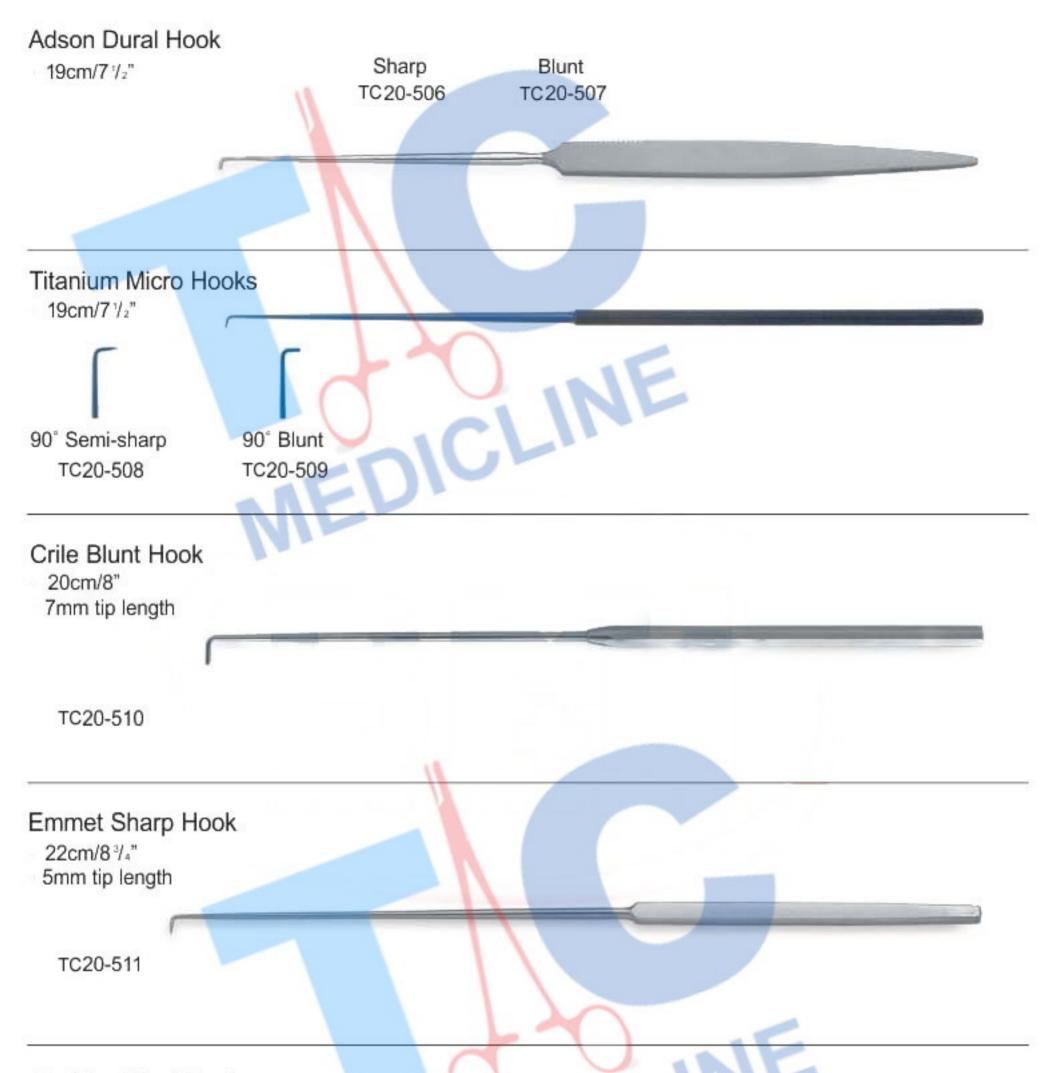

|                                                                                                                                                                      |                                                                                                                                                                      |                                                                                                                                                          |  |













# DISSECTORS









# **CASPAR CERVICAL DISTRACTION SET**





Thread length 12mm 14mm 16mm

TC20-495

TC20-496

TC20-497



Supplied Sterile in boxes of 10













Long Anterior Lamina Spreader 28cm/11" Max opening 40mm















# **HOOK & PROBES**













TC20-529 90° Angled









TC20-537 5mm











# TC20-554







TC20-557











# **SELF RETAINING RETRACTORS**













|   | Solid Blade Left | Blade Size | Solid Blade Rig | tht             |
|---|------------------|------------|-----------------|-----------------|
|   | TC20-577         | 50 x 10mm  | BM20-583        |                 |
|   | TC20-578         | 60 x 10mm  | BM20-584        | Narrow<br>Blade |
|   | TC20-579         | 70 x 10mm  | BM20-585        | Diade           |
|   |                  |            |                 |                 |
|   | TC20-580         | 50 x 20mm  | BM20-586        | Wide            |
| 1 | TC20-581         | 60 x 20mm  | BM20-587        | Blade           |
|   | TC20-582         | 70 x 20m