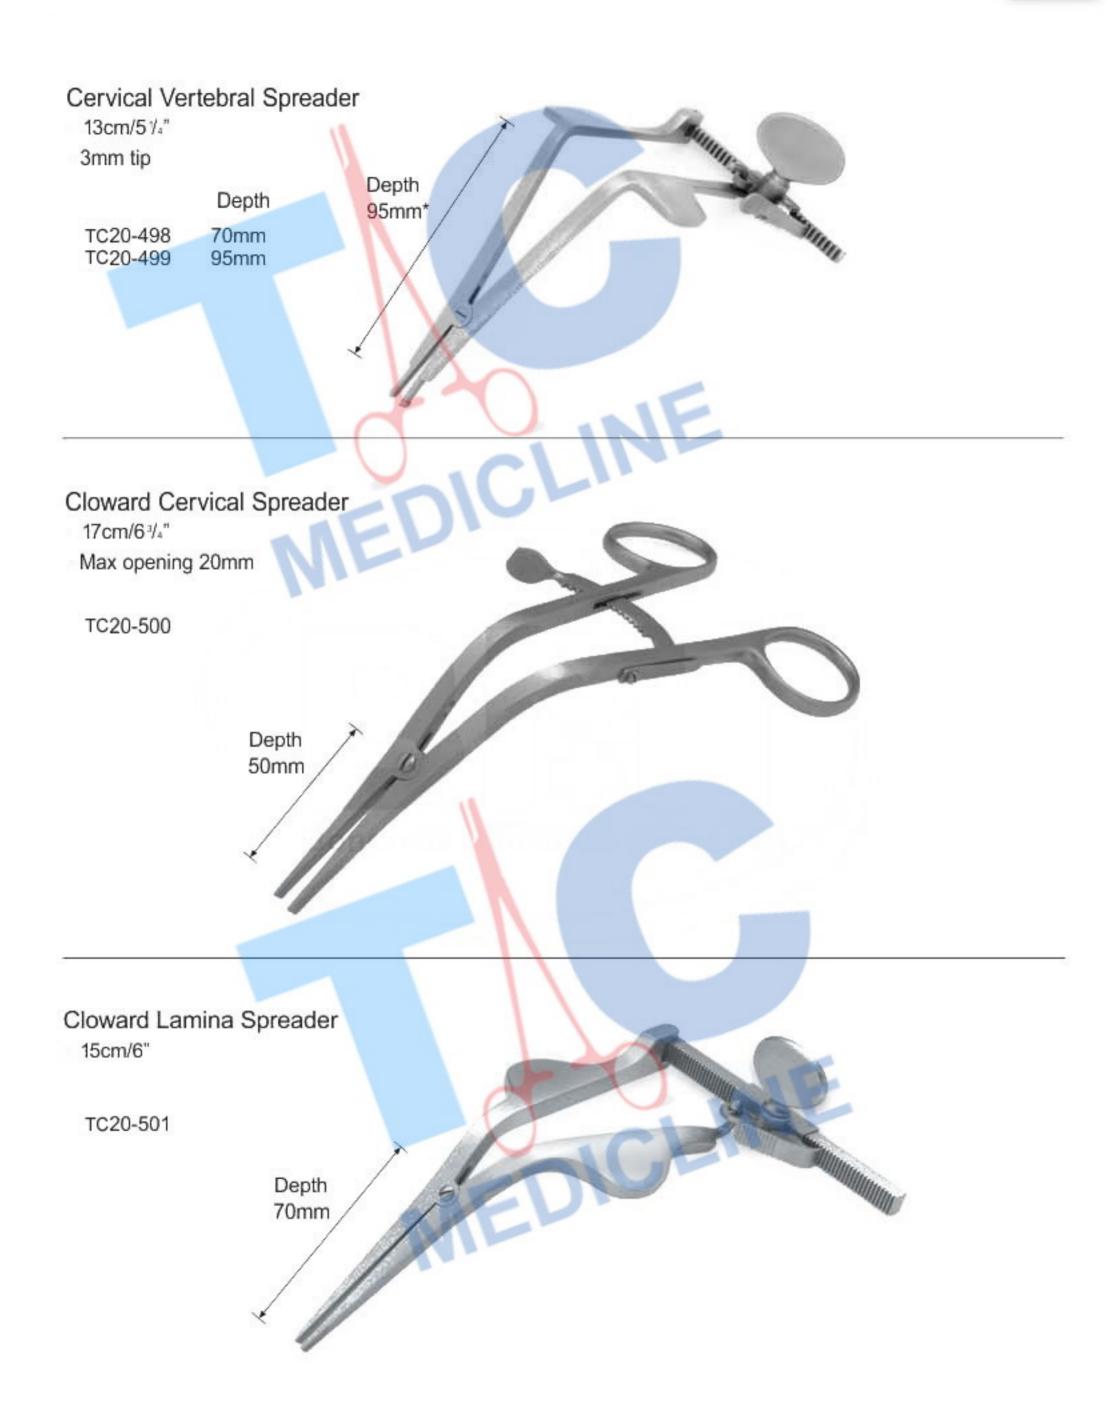

|                                                                    |                                                                                                                                                                      |                                                                                                                                                                      |                                                                                                                                                          |  |













# DISSECTORS









# **CASPAR CERVICAL DISTRACTION SET**





Thread length 12mm 14mm 16mm

TC20-495

TC20-496

TC20-497



Supplied Sterile in boxes of 10













Long Anterior Lamina Spreader 28cm/11" Max opening 40mm















# **HOOK & PROBES**













TC20-529 90° Angled









TC20-537 5mm











# TC20-554







TC20-557











# **SELF RETAINING RETRACTORS**













|   | Solid Blade Left | Blade Size | Solid Blade Rig | tht             |
|---|------------------|------------|-----------------|-----------------|
|   | TC20-577         | 50 x 10mm  | BM20-583        |                 |
|   | TC20-578         | 60 x 10mm  | BM20-584        | Narrow<br>Blade |
|   | TC20-579         | 70 x 10mm  | BM20-585        | Diade           |
|   |                  |            |                 |                 |
|   | TC20-580         | 50 x 20mm  | BM20-586        | Wide            |
| 1 | TC20-581         | 60 x 20mm