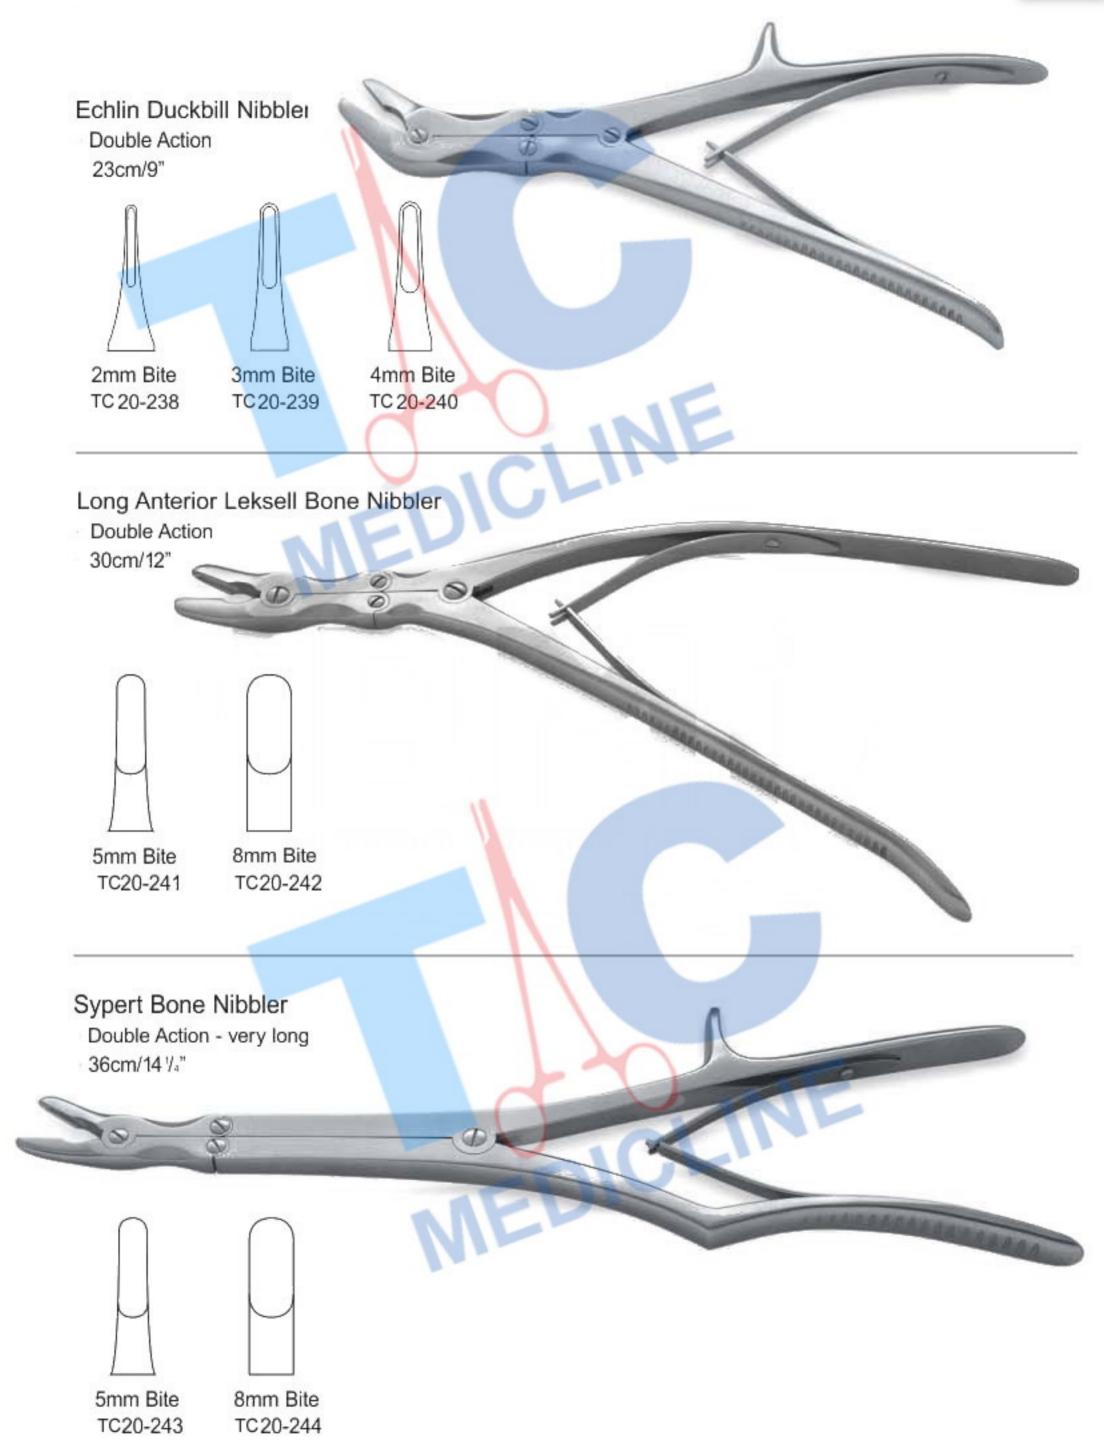

05

Longer 28cm shaft for greater reach in the Anterior approach

BM20-206

BM20-207

| Straight<br>TC20-194<br>TC20-195<br>TC20-196<br>TC20-197 | Upward<br>TC20-198<br>TC20-199<br>TC20-200<br>TC20-201 | Bite Size<br>2mm<br>3mm<br>4mm<br>5mm |   |
|----------------------------------------------------------|--------------------------------------------------------|---------------------------------------|---|
| 35cm/131/2                                               |                                                        | I <b>r</b><br>or deeper area          | F |

STRAIGHT UPWARD Bite Size

with teeth

with teeth

4mm

6mm

8mm





# **BONE NIBBLERS & CUTTERS**







3 x 3 Teeth





# **BONE NIBBLERS & CUTTERS**





# **BONE NIBBLERS & CUTTERS**















# **BONE NIBBLERS**









24cm/91/2" For cutting ribs

TC20-249













London Splint Mallet

18cm/7" Head size 30mm Ø Weight 450g/16.2oz

TC20-281



# MALLETS





Tufnol Mallet 25.5cm/10" Head size 42mm Ø Weight 250g/10oz

TC20-285











Curved\* Width TC20-295 12mm













TC20-308 TC20-309 TC20-310 TC20-311 6mm 8mm 11mm 16mm































|          | 9        |          |          | 10000/00 |             |            |           |          | 1.1.1  |
|----------|----------|----------|----------|----------|-------------|------------|-----------|----------|--------|
| 0        |          | 0        | ED       | 10       | P           |            |           |          |        |
| Straight | Cup Size | Angled   | Cup Size |          |             |            |