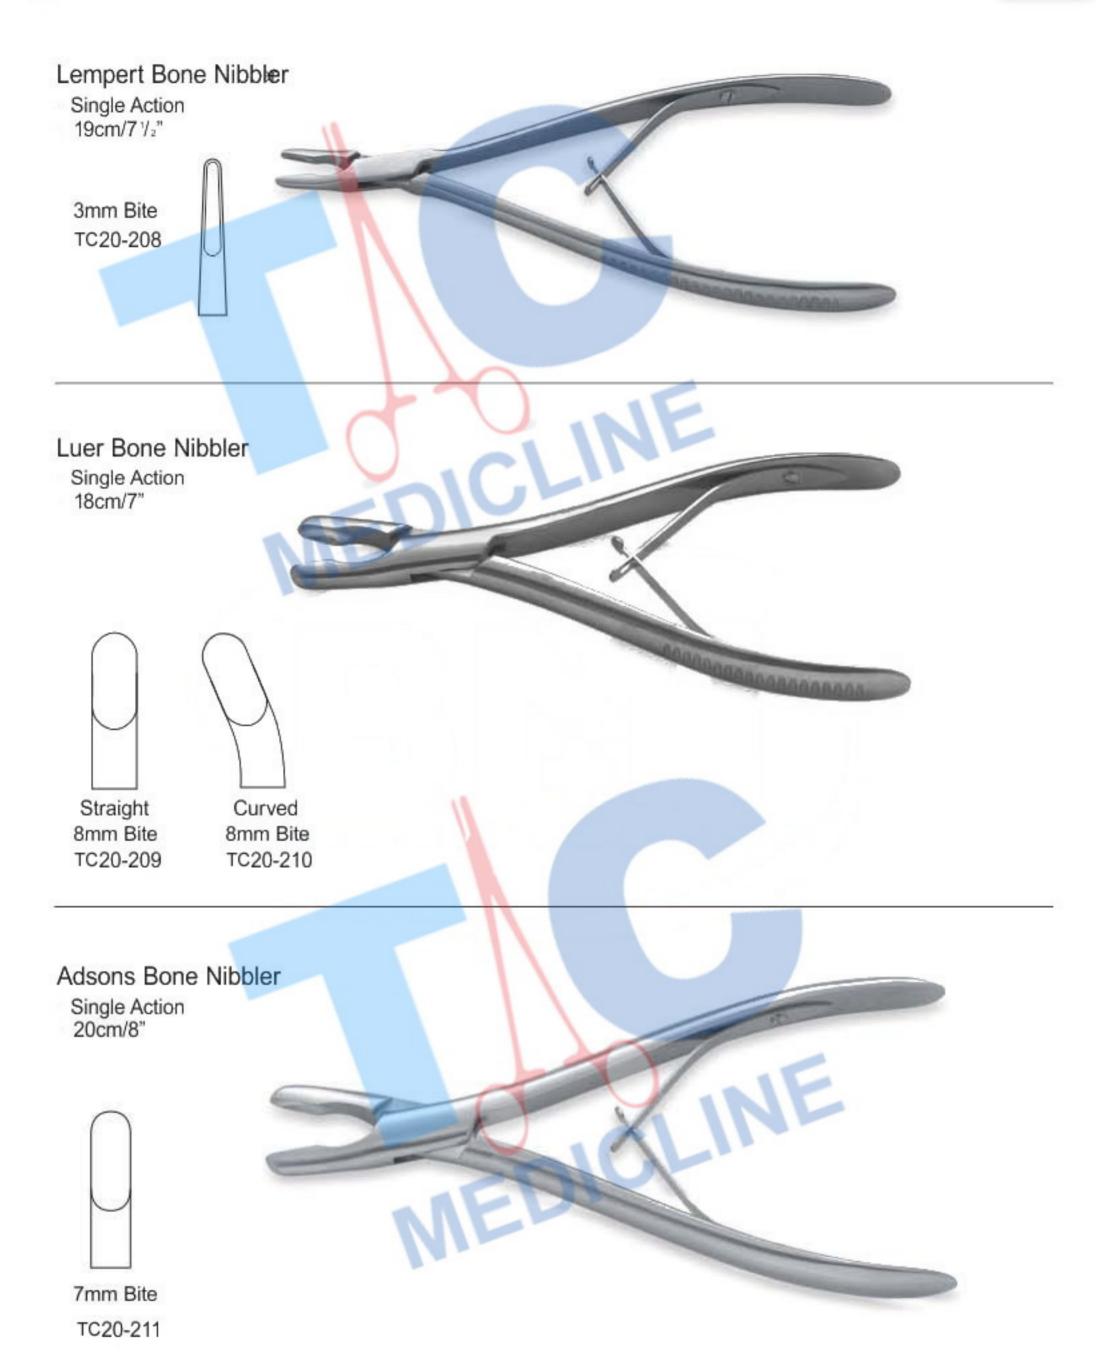

# **BONE NIBBLERS & CUTTERS**

3 x 3 Teeth

# **BONE NIBBLERS & CUTTERS**

# **BONE NIBBLERS**

24cm/91/2" For cutting ribs

TC20-249

London Splint Mallet

18cm/7" Head size 30mm Ø Weight 450g/16.2oz

TC20-281