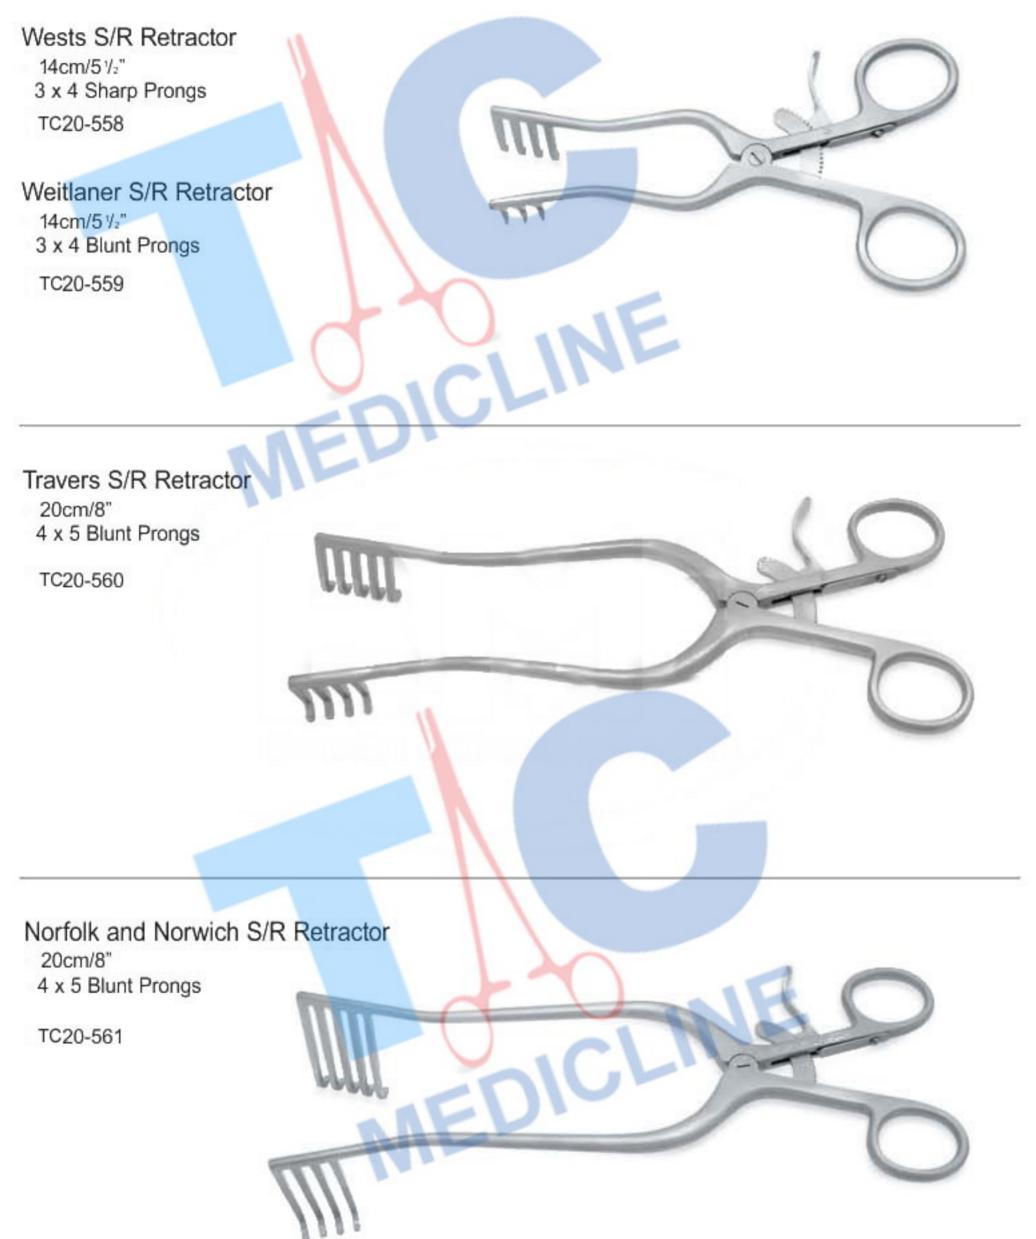

|                                                                                                                                                                      |                                                                                                                                                          |  |













# DISSECTORS









# **CASPAR CERVICAL DISTRACTION SET**





Thread length 12mm 14mm 16mm

TC20-495

TC20-496

TC20-497



Supplied Sterile in boxes of 10













Long Anterior Lamina Spreader 28cm/11" Max opening 40mm















# **HOOK & PROBES**













TC20-529 90° Angled









TC20-537 5mm











# TC20-554







TC20-557











# **SELF RETAINING RETRACTORS**













|   | Solid Blade Left | Blade Size | Solid Blade Rig | tht             |
|---|------------------|------------|-----------------|-----------------|
|   | TC20-577         | 50 x 10mm  | BM20-583        |                 |
|   | TC20-578         | 60 x 10mm  | BM20-584        | Narrow<br>Blade |
|   | TC20-579         | 70 x 10mm  | BM20-585        | Diade           |
|   |                  |            |                 |                 |
|   | TC20-580         | 50 x 20mm  | BM20-586        | Wide            |
| 1 | TC20-581         | 60 x 20mm  | BM20-587        | Blade           |
|   | TC20-582         | 70 x 20mm  | BM20-588        |                 |



# **MICRO DISCECTOMY RETRACTORS**



| Jointed Arms |          |            |