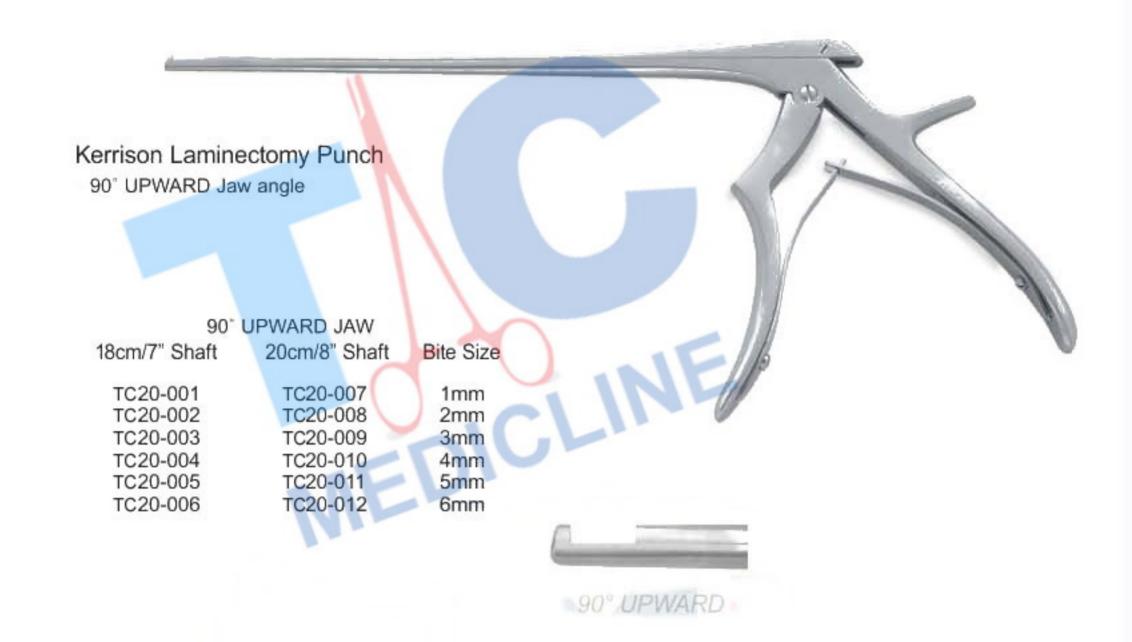

# **MANUFACTURER & EXPORTER**

Kerrison Laminectomy Punch 90' DOWNWARD Jaw angle

90° DOWNWARD JAW

| 18cm// Shaft | 20cm/8" Shaft | Bite Size |   | 4 |
|--------------|---------------|-----------|---|---|
| TC20-013     | TC20-019      | 1mm       | C |   |
| TC20-014     | TC20-020      | 2mm       |   |   |
| TC20-015     | TC20-021      | 3mm       |   |   |
| TC20-016     | TC20-022      | 4mm       |   |   |
| TC20-017     | TC20-023      | 5mm       |   |   |
| TC20-018     | TC20-024      | 6mm       |   |   |
|              |               |           |   |   |