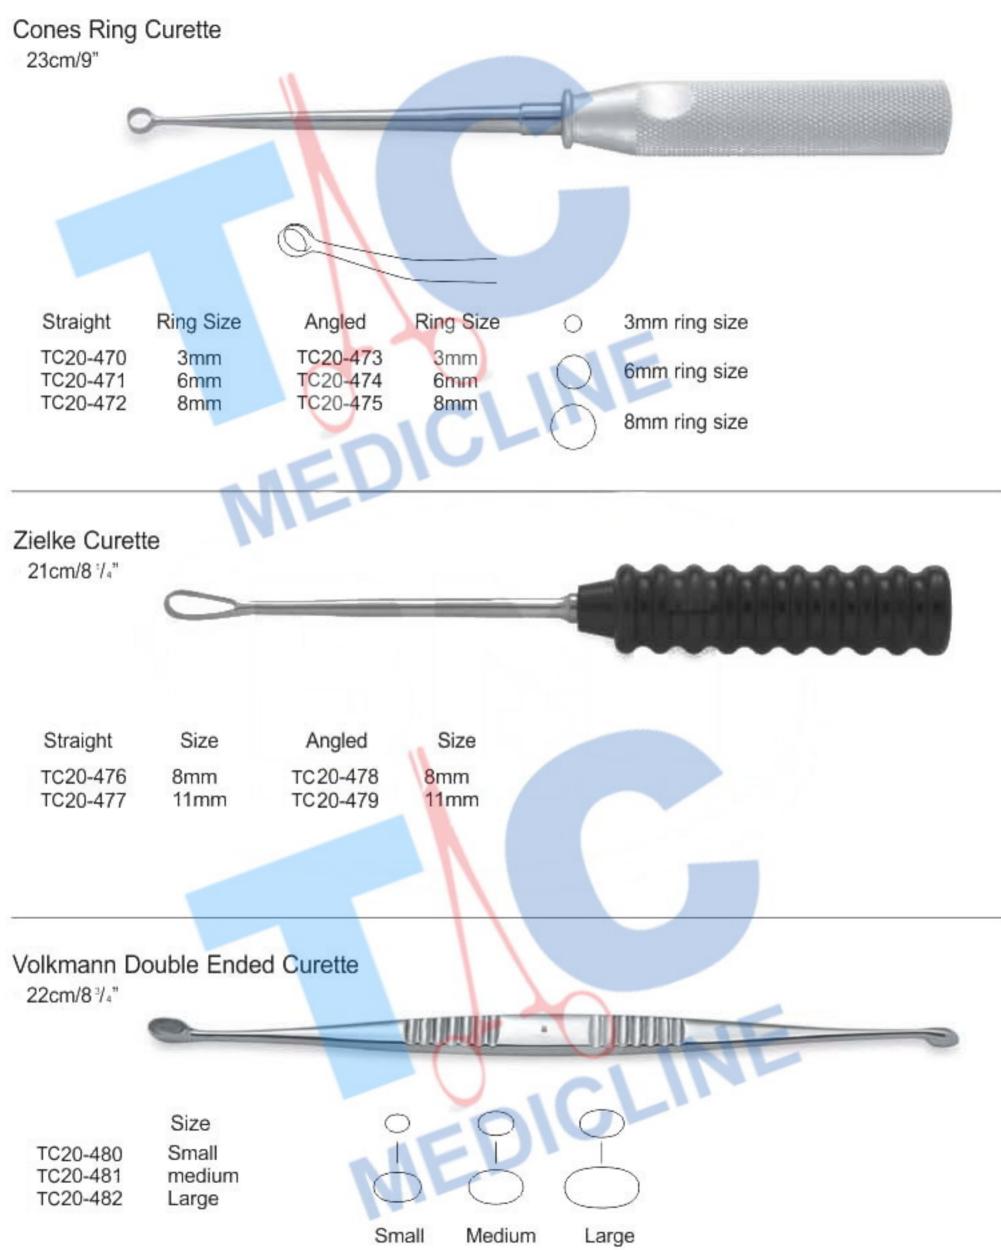

20-461<br>TC20-462<br>TC20-463<br>TC20-463<br>TC20-465<br>TC20-465<br>TC20-466<br>TC20-467<br>TC20-468<br>TC20-469 |  |
|                                                                                                           |                                                                    |                                                                                                                                                                      |                                                                                                                                                                      |                                                                                                                                                          |  |













# DISSECTORS









# **CASPAR CERVICAL DISTRACTION SET**





Thread length 12mm 14mm 16mm

TC20-495

TC20-496

TC20-497



Supplied Sterile in boxes of 10













Long Anterior Lamina Spreader 28cm/11" Max opening 40mm















# **HOOK & PROBES**













TC20-529 90° Angled









TC20-537 5mm











# TC20-554







TC20-557











# **SELF RETAINING RETRACTORS**













|   | Solid Blade Left | Blade Size | Solid Blade Rig | tht             |
|---|------------------|------------|-----------------|-----------------|
|   | TC20-577         | 50 x 10mm  | BM20-583        |                 |
|   | TC20-578         | 60 x 10mm  | BM20-584        | Narrow<br>Blade |
|   | TC20-579         | 70 x 10mm  | BM20-585        | Diade           |
|   |