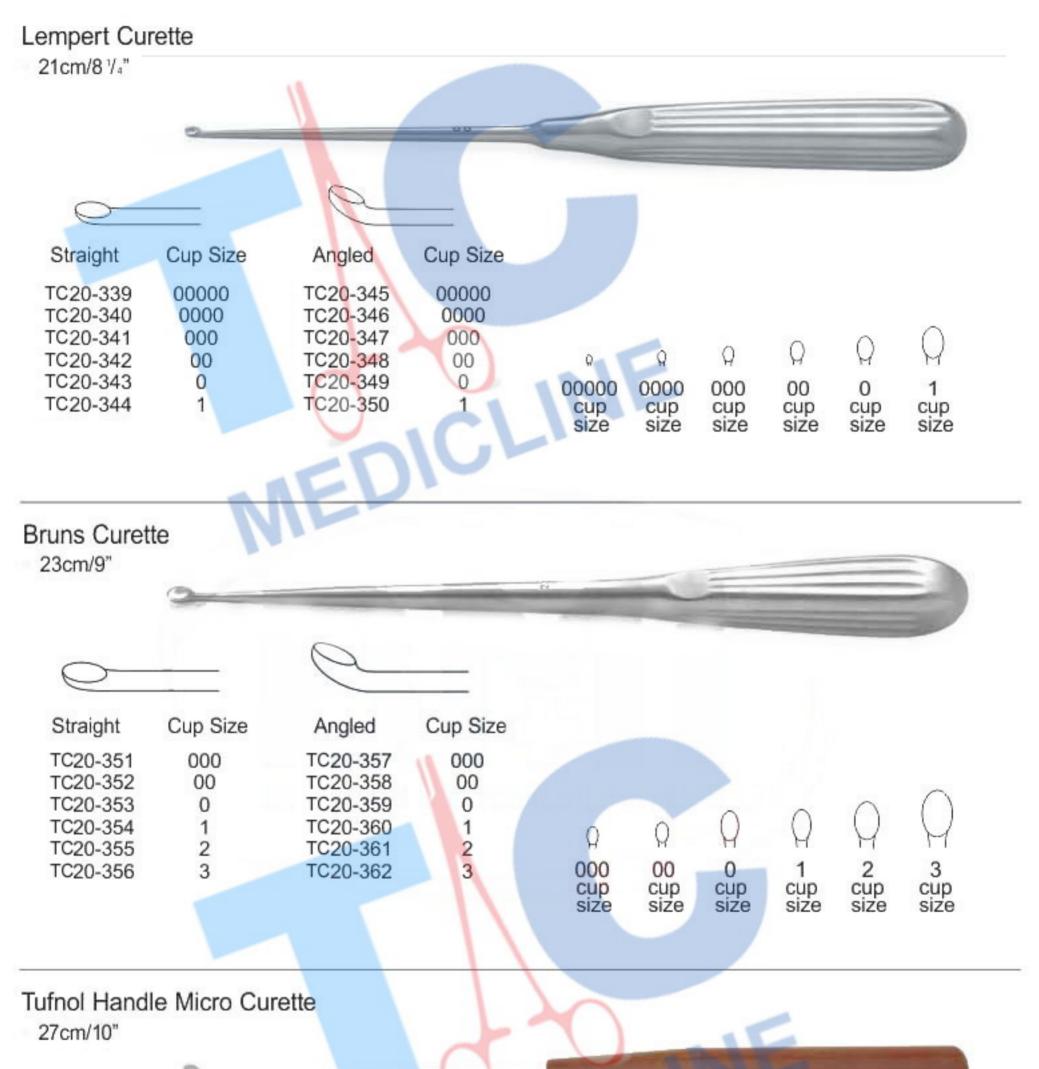

# MALLETS

Tufnol Mallet 25.5cm/10" Head size 42mm Ø Weight 250g/10oz

TC20-285

Curved\* Width TC20-295 12mm

TC20-308 TC20-309 TC20-310 TC20-311 6mm 8mm 11mm 16mm

|          | 9        |          |          | 10000/00 |             |            |           |          | 1.1.1  |
|----------|----------|----------|----------|----------|-------------|------------|-----------|----------|--------|
| 0        |          | 0        | ED       | 10       | P           |            |           |          |        |
| Straight | Cup Size | Angled   | Cup Size |          |             |            |           |          |        |
| TC20-363 | 0000     | TC20-368 | 0000     |          |             |            |           |          |        |
| TC20-364 | 000      | TC20-369 | 000      |          |             |            |           |          |        |
| TC20-365 | 00       | TC20-370 | 00       |          |             |            | 2         | ~        | $\cap$ |
| TC20-366 | 0        | TC20-371 | 0        |          | 0           | Q          | Q         | Q        | Y      |
| TC20-367 | 1        | TC20-372 | 1        |          | 0000        |            | 00        | 0        |        |
|          |          |          |          |          | 0000<br>cup | 000<br>cup | 00<br>cup | 0<br>cup | cup    |
|          |          |          |          |          | size        | size       | size      | size     | size   |

| Light-Grip Lumbar Curettes<br>34cm/131/2" overall length<br>20cm/8" handle length<br>Colour coded handles |                                                                    |                                                                                                                                                                      |                                                                                                                                                                      |                                                                                                                                                          |  |
|-----------------------------------------------------------------------------------------------------------|--------------------------------------------------------------------|----------------------------------------------------------------------------------------------------------------------------------------------------------------------|----------------------------------------------------------------------------------------------------------------------------------------------------------------------|----------------------------------------------------------------------------------------------------------------------------------------------------------|--|
|                                                                                                           |                                                                    | 9                                                                                                                                                                    | P                                                                                                                                                                    | 9                                                                                                                                                        |  |
| EDI                                                                                                       | Cup Size                                                           | Straight                                                                                                                                                             | Forward                                                                                                                                                              | Down                                                                                                                                                     |  |
|                                                                                                           | 6-0<br>5-0<br>4-0<br>3-0<br>2-0<br>0<br>1<br>2<br>3<br>4<br>5<br>6 | TC20-435<br>TC20-436<br>TC20-437<br>TC20-438<br>TC20-439<br>TC20-440<br>TC20-440<br>TC20-441<br>TC20-442<br>TC20-443<br>TC20-443<br>TC20-445<br>TC20-445<br>TC20-446 | TC20-446<br>TC20-447<br>TC20-448<br>TC20-449<br>TC20-450<br>TC20-450<br>TC20-451<br>TC20-452<br>TC20-453<br>TC20-453<br>TC20-455<br>TC20-455<br>TC20-456<br>TC20-457 | TC20-458<br>TC20-459<br>TC20-460<br>TC20-461<br>TC20-462<br>TC20-463<br>TC20-463<br>TC20-465<br>TC20-465<br>TC20-466<br>TC20-467<br>TC20-468<br>TC20-469 |  |
|                                                                                                           |                                                                    |                                                                                                                                                                      |                                                                                                                                                                      |                                                                                                                                                          |  |