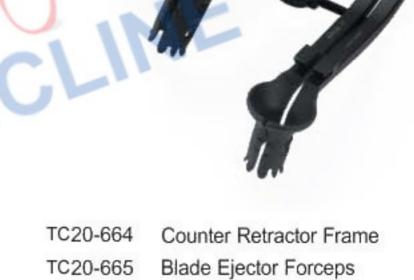

of the surgical site
- The wider two level blades have an extra bend near the tip which follows the contour of the vertebrae for visualising



27mm wide 27mm wide two level two level Pronged blade blade

22mm 22mm wide wide Pronged Blunt blade blade

17mm wide optional narrow Cervical blades 40mm to 60mm depth

Spring loaded clamp jaws





# SUPER-SLIDE II LAMICECTOMY RETRACTOR SET





#### Super-Slide Retractor Blades







Fenetrasted blades on the specula reduce the risk of movement during surgery

Complete Set

TC20-649

Consisting of:

Lateral Blades TC20-650 TC20-651 TC20-652 TC20-653 TC20-654 TC20-655 TC20-655

Depth 40mm 7 45mm 7 50mm 7 55mm 7 60mm 7 65mm 7 70mm 7

Specula Depth 40mm TC20-657 TC20-658 45mm 50mm TC20-659 55mm TC20-660 60mm TC20-661 65mm TC20-662 70mm TC20-663



# CASPAR MICRO LUMBAR DISCECTOMY RETRACTOR

























Muller-Claus Wire Cutters





#### Length

TC20-695 22cm/83/4" Small 25cm/93/4" Medium TC20-696 TC20-697 30cm/113/4" Large

A very useful instrument for orthopaedic surgery allowing the surgeon to securely clamp on to wires and implants.











#### Direct Reading Depth Gauge

23cm length Measuring range 0.5 to 40mm

TC20-703







| Frazier Suc<br>17cm/6 <sup>3</sup> /4"                  |                          | 4                                |     |
|---------------------------------------------------------|--------------------------|----------------------------------|-----|
| TC20-704                                                | 6FG                      | 2.0mm                            |     |
| TC20