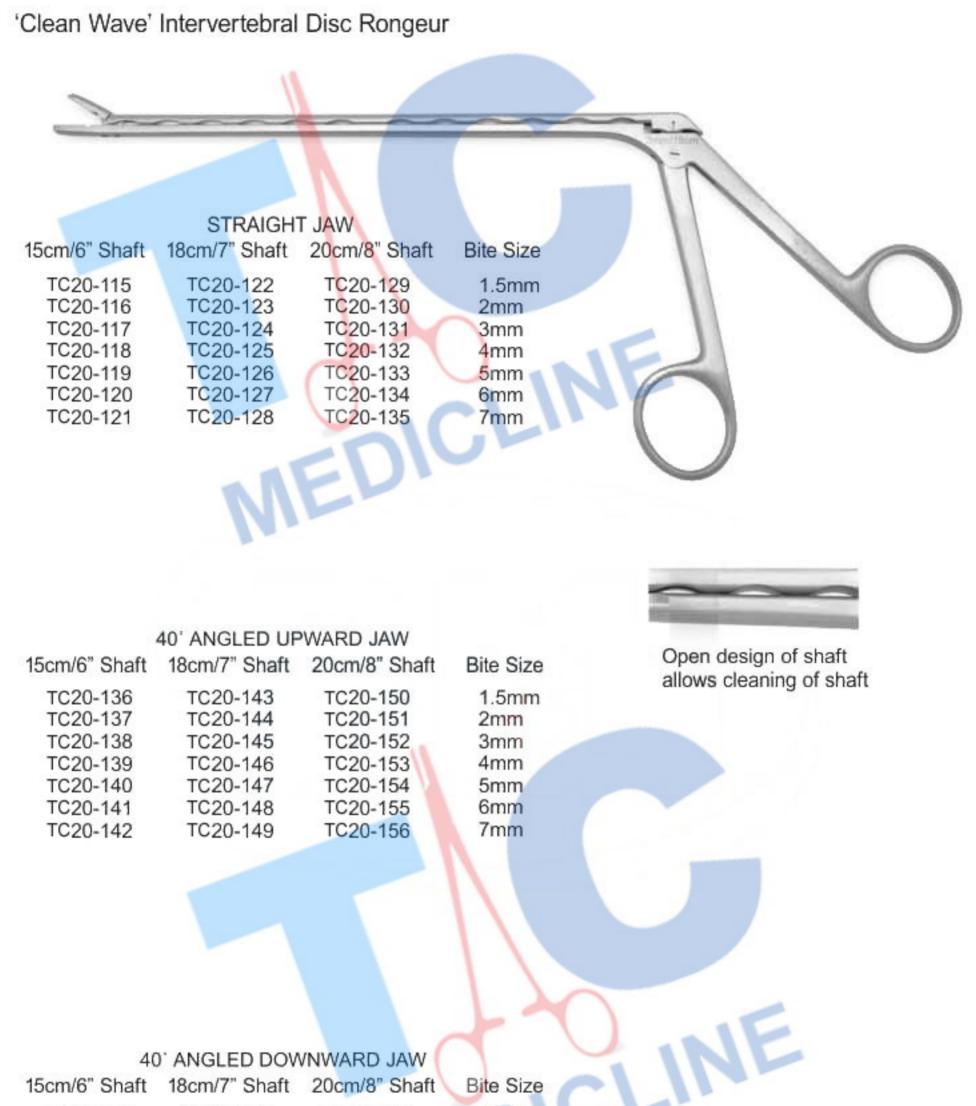

#### Curved Foramenotomy Punch

40° UPWARD Jaw angle

Curved shaft designed to improve access to the Foramen

20cm/8" Shaft Bite Size TC20-099 2mm TC20-100 3mm TC20-101 4mm

Intervertebral Disc Rongeur

1.5mm 2mm 3mm 4mm 5mm 6mm 7mm

#### 15cm/6" Shaft 18cm/7" Shaft 20cm/8" Shaft Bite Size

| TC20-154 | TC20-161 | TC20-168 |
|----------|----------|----------|
| TC20-155 | TC20-162 | TC20-169 |
| TC20-156 | TC20-163 | TC20-170 |
| TC20-157 | TC20-164 | TC20-171 |
| TC20-158 | TC20-165 | TC20-172 |
| TC20-159 | TC20-166 | TC20-173 |
| TC20-160 | TC20-167 | TC20-174 |
|          |          |          |

Caspar Toothed Disc Rongeur

| 40            | ANGLED DOW    | VNVVARD JAVV  |           |
|---------------|---------------|---------------|-----------|
| 15cm/6" Shaft | 18cm/7" Shaft | 20cm/8" Shaft | Bite Size |
| TC20-157      | TC20-164      | TC20-171      | 1.5mm     |
| TC20-158      | TC20-165      | TC20-172      | 2mm       |
| TC20-159      | TC20-166      | TC20-173      | 3mm       |
| TC20-160      | TC20-167      | TC20-174      | 4mm       |
| TC20-161      | TC20-168      | TC20-175      | 5mm       |
| TC20-162      | TC20-169      | TC20-176      | 6mm       |
| TC20-163      | TC20-170      | TC20-177      | 7mm       |
|               |               |               |           |