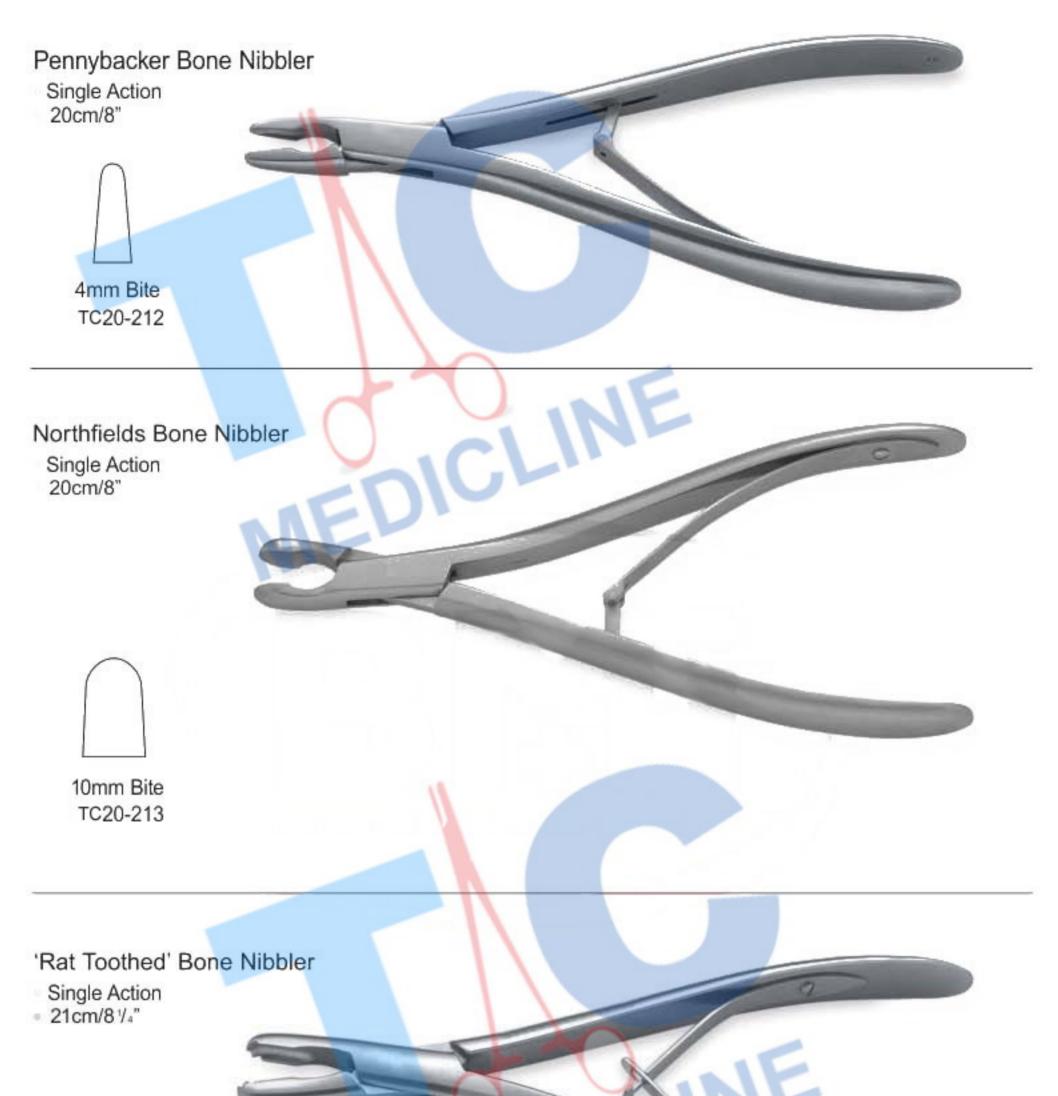

|               |           |



11





#### Anterior Disc Rongeur

28cm/11" Shaft

TC20-203

TC20-204

TC20-205

Longer 28cm shaft for greater reach in the Anterior approach

BM20-206

BM20-207

| Straight<br>TC20-194<br>TC20-195<br>TC20-196<br>TC20-197 | Upward<br>TC20-198<br>TC20-199<br>TC20-200<br>TC20-201 | Bite Size<br>2mm<br>3mm<br>4mm<br>5mm |   |
|----------------------------------------------------------|--------------------------------------------------------|---------------------------------------|---|
| 35cm/131/2                                               |                                                        | I <b>r</b><br>or deeper area          | F |

STRAIGHT UPWARD Bite Size

with teeth

with teeth

4mm

6mm

8mm





# **BONE NIBBLERS & CUTTERS**







3 x 3 Teeth





# **BONE NIBBLERS & CUTTERS**





# **BONE NIBBLERS & CUTTERS**















# **BONE NIBBLERS**









24cm/91/2" For cutting ribs

TC20-249













London Splint Mallet

18cm/7" Head size 30mm Ø Weight 450g/16.2oz

TC20-281



# MALLETS





Tufnol Mallet 25.5cm/10" Head size 42mm Ø Weight 250g/10oz

TC20-285











Curved\* Width TC20-295 12mm













TC20-308 TC20-309 TC20-310 TC20-311 6mm 8mm 11mm 16mm































|          | 9        |          |          | 10000/00 |             |            |           |          | 1.1.1  |
|----------|----------|----------|----------|----------|-------------|------------|-----------|----------|--------|
| 0        |          | 0        | ED       | 10       | P           |            |