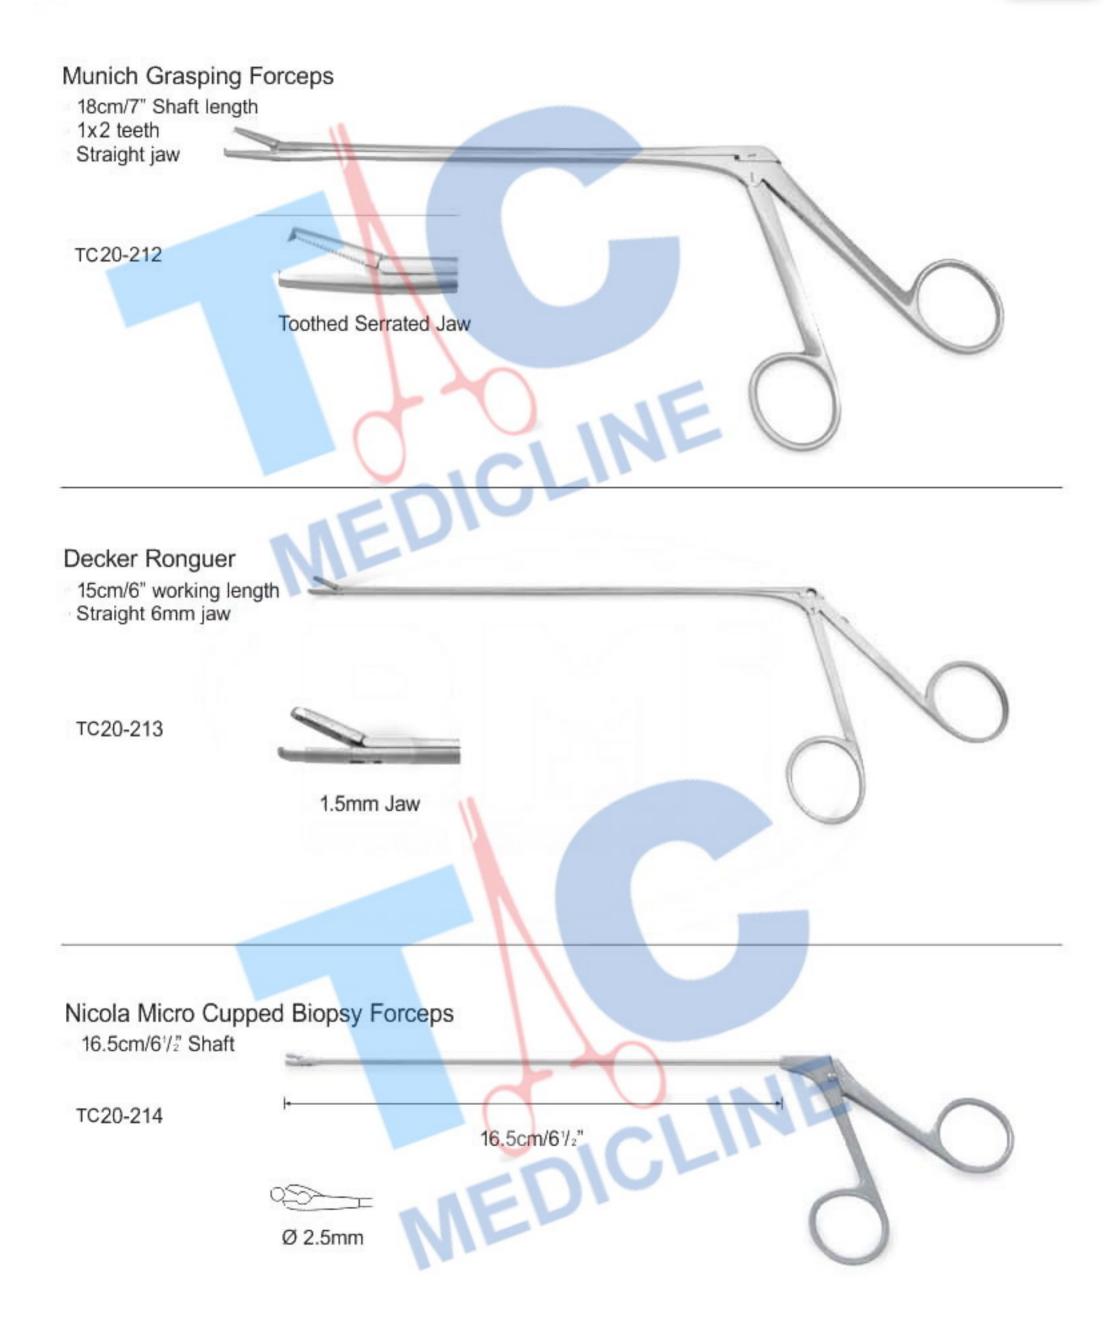

| 3mm       |  |
| TC20-092      | 4mm       |  |
| TC20-093      | 5mm       |  |
|               |           |  |









#### Curved Foramenotomy Punch

40° UPWARD Jaw angle

Curved shaft designed to improve access to the Foramen

20cm/8" Shaft Bite Size TC20-099 2mm TC20-100 3mm TC20-101 4mm













Intervertebral Disc Rongeur



1.5mm 2mm 3mm 4mm 5mm 6mm 7mm

#### 15cm/6" Shaft 18cm/7" Shaft 20cm/8" Shaft Bite Size

| TC20-154 | TC20-161 | TC20-168 |
|----------|----------|----------|
| TC20-155 | TC20-162 | TC20-169 |
| TC20-156 | TC20-163 | TC20-170 |
| TC20-157 | TC20-164 | TC20-171 |
| TC20-158 | TC20-165 | TC20-172 |
| TC20-159 | TC20-166 | TC20-173 |
| TC20-160 | TC20-167 | TC20-174 |
|          |          |          |







Caspar Toothed Disc Rongeur

























| 40            | ANGLED DOW    | VNVVARD JAVV  |           |
|---------------|---------------|---------------|-----------|
| 15cm/6" Shaft | 18cm/7" Shaft | 20cm/8" Shaft | Bite Size |
| TC20-157      | TC20-164      | TC20-171      | 1.5mm     |
| TC20-158      | TC20-165      | TC20-172      | 2mm       |
| TC20-159      | TC20-166      | TC20-173      | 3mm       |
| TC20-160      | TC20-167      | TC20-174      | 4mm       |
| TC20-161      | TC20-168      | TC20-175      | 5mm       |
| TC20-162      | TC20-169      | TC20-176      | 6mm       |
| TC20-163      | TC20-170      | TC20-177      | 7mm       |
|               |               |               |           |



11





#### Anterior Disc Rongeur

28cm/11" Shaft

TC20-203

TC20-204

TC20-205

Longer 28cm shaft for g