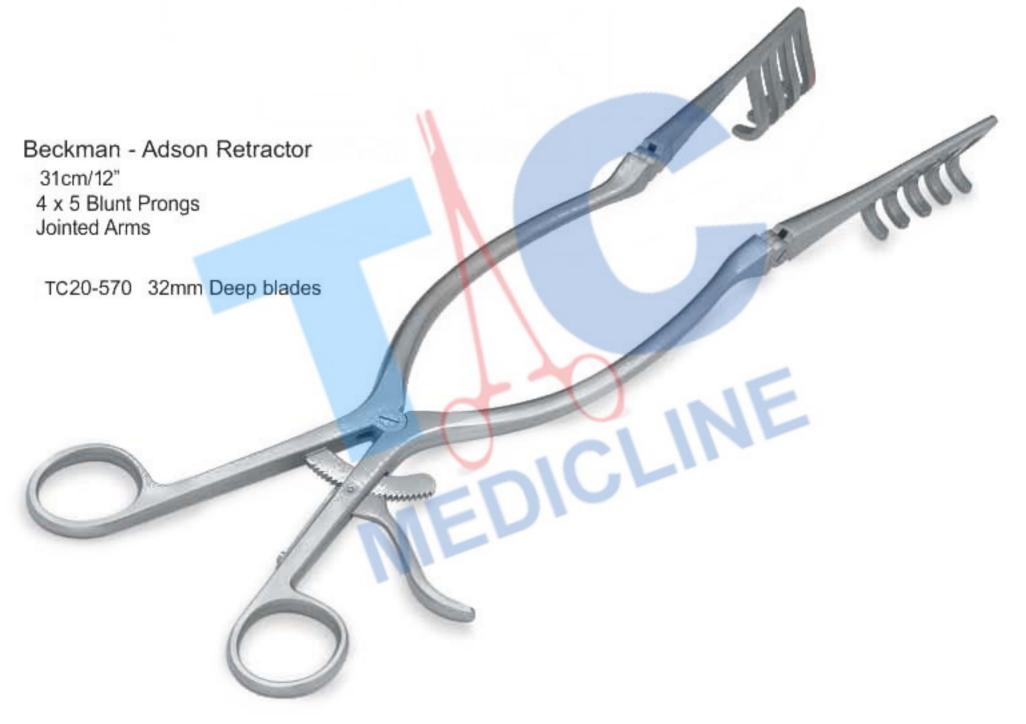

# **SELF RETAINING RETRACTORS**

|   | Solid Blade Left | Blade Size | Solid Blade Rig | tht             |
|---|------------------|------------|-----------------|-----------------|
|   | TC20-577         | 50 x 10mm  | BM20-583        |                 |
|   | TC20-578         | 60 x 10mm  | BM20-584        | Narrow<br>Blade |
|   | TC20-579         | 70 x 10mm  | BM20-585        | Diade           |
|   |                  |            |                 |                 |
|   | TC20-580         | 50 x 20mm  | BM20-586        | Wide            |
| 1 | TC20-581         | 60 x 20mm  | BM20-587        | Blade           |
|   | TC20-582         | 70 x 20mm  | BM20-588        |                 |