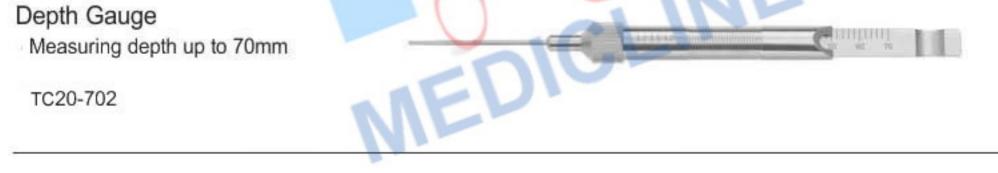

#### Direct Reading Depth Gauge

23cm length Measuring range 0.5 to 40mm

TC20-703

| Frazier Suc<br>17cm/6 <sup>3</sup> /4"                  |                          | 4                                |     |
|---------------------------------------------------------|--------------------------|----------------------------------|-----|
| TC20-704                                                | 6FG                      | 2.0mm                            |     |
| TC20-705                                                | 7FG                      | 2.3mm                            |     |
| TC20-706                                                | 8FG                      | 2.7mm                            |     |
| TC20-707                                                | 9FG                      | 3.0mm                            |     |
| TC20-708                                                | 10FG                     | 3.3mm                            |     |
| TC20-709                                                | 11FG                     | 3.7mm                            |     |
| TC20-710                                                | 12FG                     | 4.0mm                            |     |
|                                                         |                          |                                  | hCL |
| Frazier Suc<br>23cm/9"                                  | tion Tube                |                                  |     |
|                                                         | tion Tube                |                                  |     |
| 23cm/9"                                                 |                          | NE                               |     |
| 23cm/9"<br>TC20-711                                     | 6FG                      | 2.0mm                            |     |
| 23cm/9"<br>TC20-711<br>TC20-712                         | 6FG<br>7FG               | 2.0mm<br>2.3mm                   |     |
| 23cm/9"<br>TC20-711<br>TC20-712<br>TC20-713             | 6FG<br>7FG<br>8FG        | 2.0mm<br>2.3mm<br>2.7mm          |     |
| 23cm/9"<br>TC20-711<br>TC20-712<br>TC20-713<br>TC20-714 | 6FG<br>7FG<br>8FG<br>9FG | 2.0mm<br>2.3mm<br>2.7mm<br>3.0mm |     |