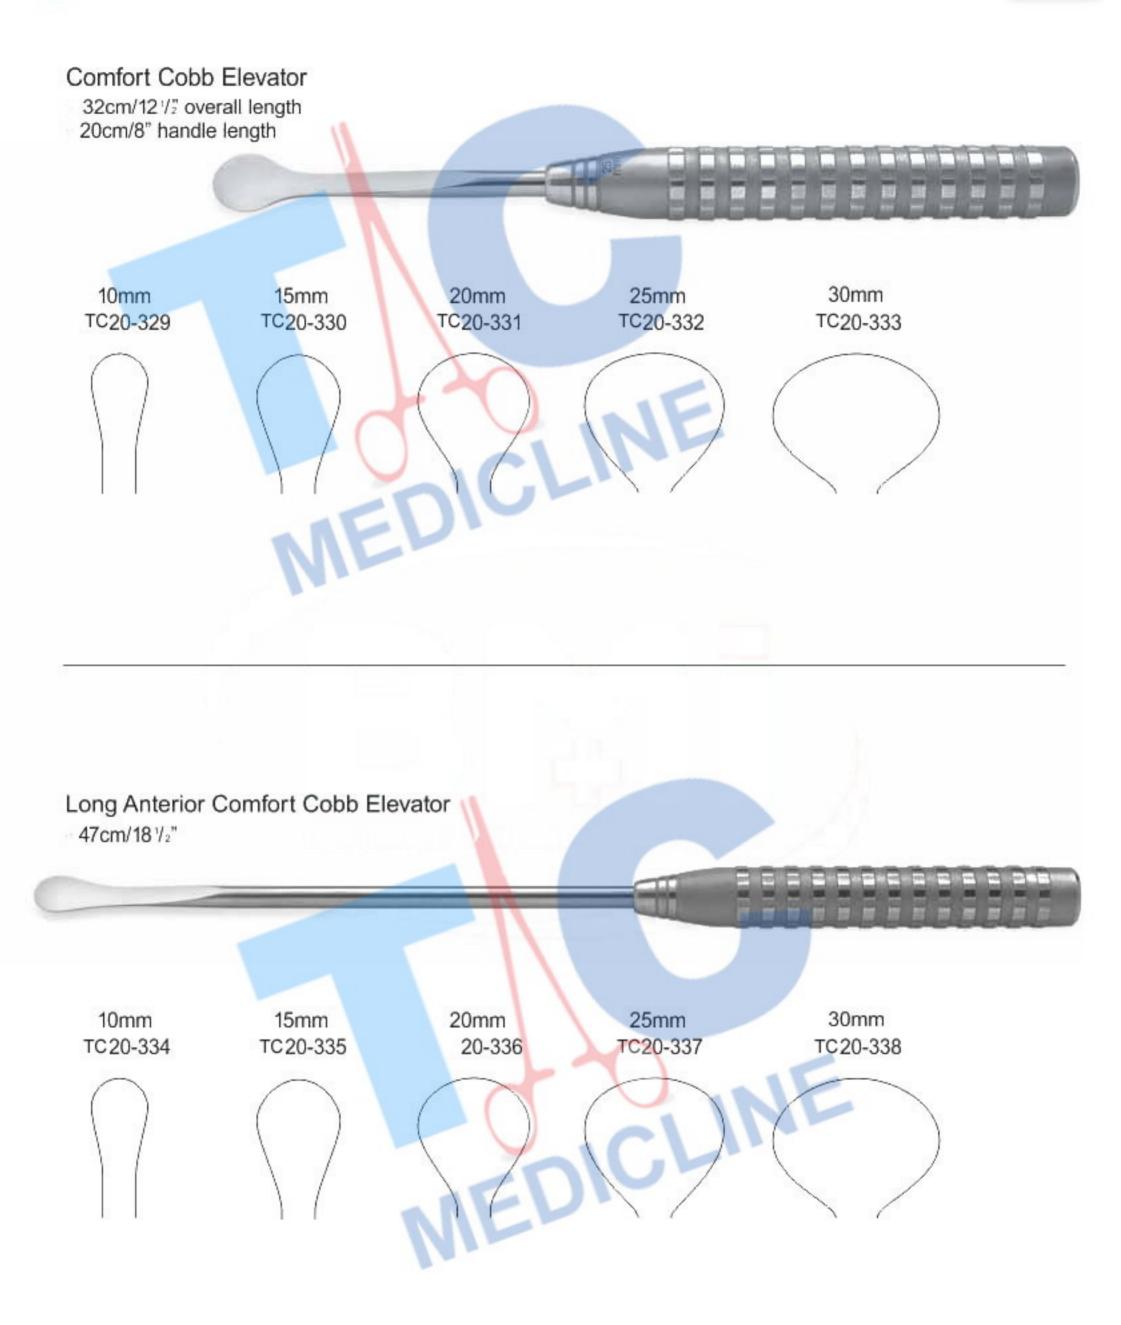

# MALLETS

Tufnol Mallet 25.5cm/10" Head size 42mm Ø Weight 250g/10oz

TC20-285

Curved\* Width TC20-295 12mm

TC20-308 TC20-309 TC20-310 TC20-311 6mm 8mm 11mm 16mm

|          | 9        |          |          | 10000/00 |             |            |           |          | 1.1.1  |
|----------|----------|----------|----------|----------|-------------|------------|-----------|----------|--------|
| 0        |          | 0        | ED       | 10       | P           |            |           |          |        |
| Straight | Cup Size | Angled   | Cup Size |          |             |            |           |          |        |
| TC20-363 | 0000     | TC20-368 | 0000     |          |             |            |           |          |        |
| TC20-364 | 000      | TC20-369 | 000      |          |             |            |           |          |        |
| TC20-365 | 00       | TC20-370 | 00       |          |             |            | 2         | ~        | $\cap$ |
| TC20-366 | 0        | TC20-371 | 0        |          | 0           | Q          | Q         | Q        | Y      |
| TC20-367 | 1        | TC20-372 | 1        |          | 0000        |            | 00        | 0        |        |
|          |          |          |          |          | 0000<br>cup | 000<br>cup | 00<br>cup | 0<br>cup | cup    |
|          |          |          |          |          | size        | size       | size      | size     | size   |

| Light-Grip Lumbar Curettes<br>34cm/131/2" overall length<br>20cm/8" handle length<br>Colour coded handles |                                                                    |                                                                                                                                                                      |                                                                                                                                                                      |                                                                                                                                                          |  |
|-----------------------------------------------------------------------------------------------------------|--------------------------------------------------------------------|----------------------------------------------------------------------------------------------------------------------------------------------------------------------|----------------------------------------------------------------------------------------------------------------------------------------------------------------------|----------------------------------------------------------------------------------------------------------------------------------------------------------|--|
|                                                                                                           |                                                                    | 9                                                                                                                                                                    | P                                                                                                                                                                    | 9                                                                                                                                                        |  |
| EDI                                                                                                       | Cup Size                                                           | Straight                                                                                                                                                             | Forward                                                                                                                                                              | Down                                                                                                                                                     |  |
|                                                                                                           | 6-0<br>5-0<br>4-0<br>3-0<br>2-0<br>0<br>1<br>2<br>3<br>4<br>5<br>6 | TC20-435<br>TC20-436<br>TC20-437<br>TC20-438<br>TC20-439<br>TC20-440<br>TC20-440<br>TC20-441<br>TC20-442<br>TC20-443<br>TC20-443<br>TC20-445<br>TC20-445<br>TC20-446 | TC20-446<br>TC20-447<br>TC20-448<br>TC20-449<br>TC20-450<br>TC20-450<br>TC20-451<br>TC20-452<br>TC20-453<br>TC20-453<br>TC20-455<br>TC20-455<br>TC20-456<br>TC20-457 | TC20-458<br>TC20-459<br>TC20-460<br>TC20-461<br>TC20-462<br>TC20-463<br>TC20-463<br>TC20-465<br>TC20-465<br>TC20-466<br>TC20-467<br>TC20-468<br>TC20-469 |  |
|                                                                                                           |                                                                    |                                                                                                                                                                      |                                                                                                                                                                      |                                                                                                                                                          |  |