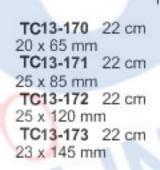

#### **INTESTINAL RECTAL SPECULA**

Mastdarmspekula Espéculos Rectales

Spéculums Rectaux Specoli Rettali

Bensaude Intestinal Rectal Speculum TC13-182 19 ø x 70 mm TC13-183 22 ø x 70 mm Brinkerhoff Intestinal Rectal Speculum

TC13-184 smal 3 ½" x 1" tapers to ½"
TC13-185 medium 4" x 1" tapers to 5/8"
TC13-186 large 4 3/4" x 1 1/4" tapers to 3/4"