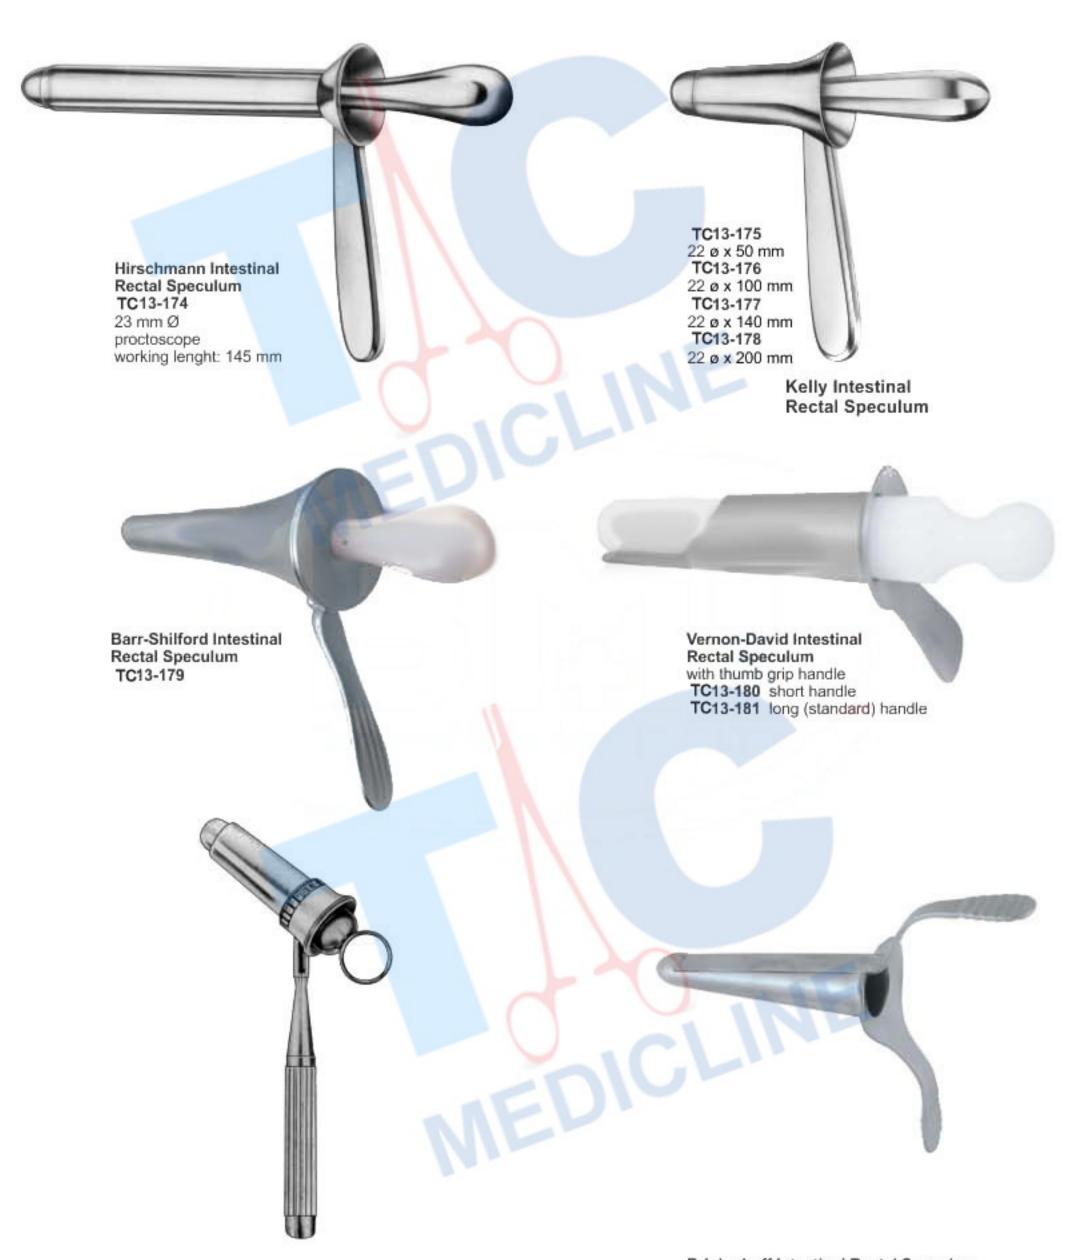

## **INTESTINAL RECTAL SPECULA**

Mastdarmspekula Espéculos Rectales Spéculums Rectaux Specoli Rettali

Speculum TC13-163 14.5 cm 22 mm Ø

Pratt Rectal Speculum TC13-164 21.5 cm 85 x 25 mm blade

Speculum TC13-165 22 cm

Mastdarmspekula Espéculos Rectales Spéculums Rectaux Specoli Rettali

Alan-Parks TC13-168 Alan-Parks 14 cm

Schulze-Bergmann Intestinal Rectal Speculum

#### **INTESTINAL RECTAL SPECULA**

Mastdarmspekula Espéculos Rectales

Spéculums Rectaux Specoli Rettali

Bensaude Intestinal Rectal Speculum TC13-182 19 ø x 70 mm TC13-183 22 ø x 70 mm Brinkerhoff Intestinal Rectal Speculum