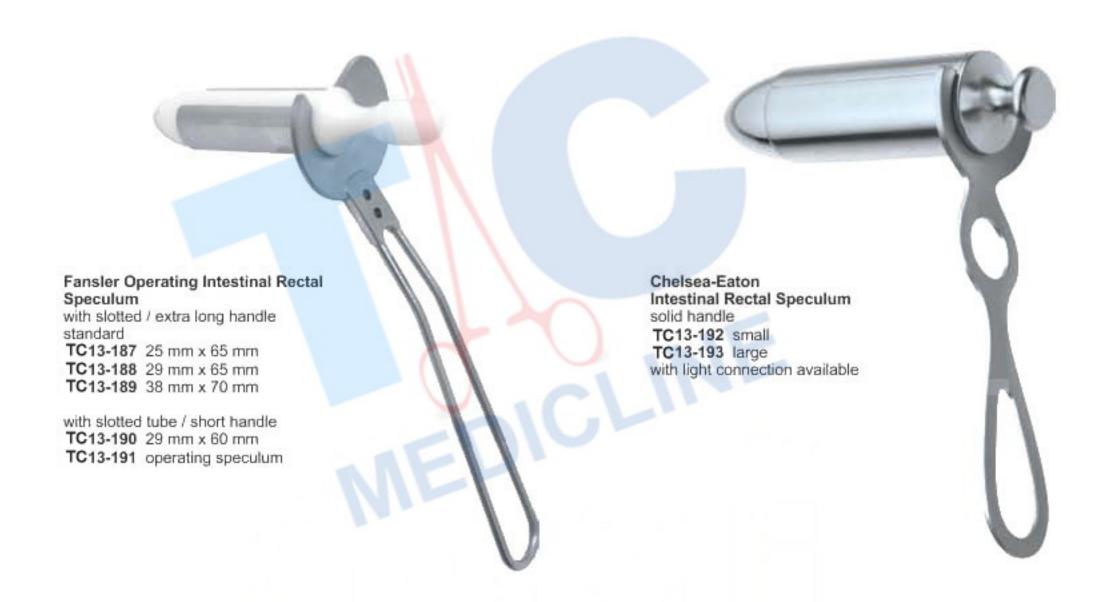

#### **INTESTINAL RECTAL SPECULA**

Mastdarmspekula Espéculos Rectales

Spéculums Rectaux Specoli Rettali

Bensaude Intestinal Rectal Speculum TC13-182 19 ø x 70 mm TC13-183 22 ø x 70 mm Brinkerhoff Intestinal Rectal Speculum

TC13-184 smal 3 ½" x 1" tapers to ½"
TC13-185 medium 4" x 1" tapers to 5/8"
TC13-186 large 4 3/4" x 1 1/4" tapers to 3/4"