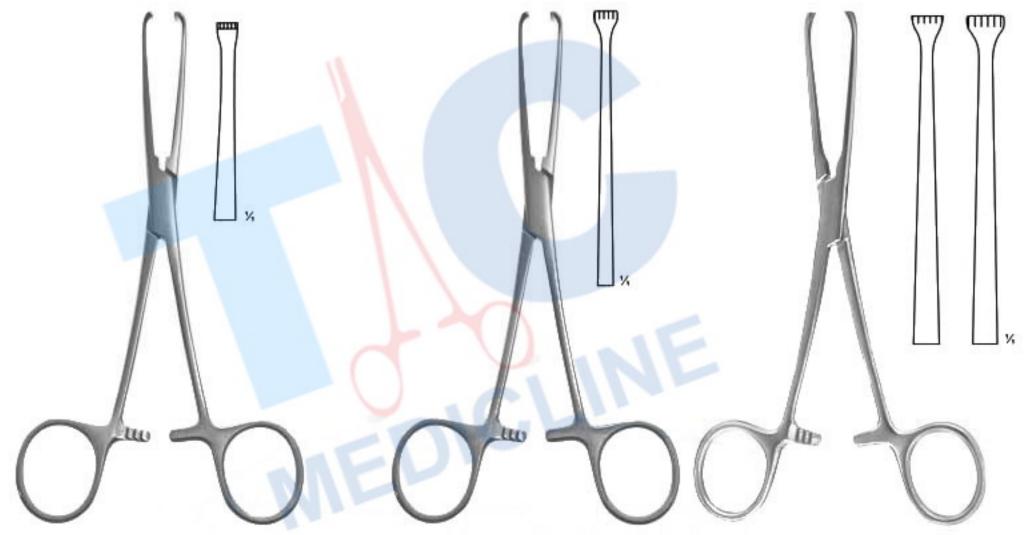

Allis Tissue Forceps TC13-001 15 cm 3 x 4 teeth

Allis Tissue Forceps TC13-002 15.5 cm 4 x 5 teeth

Allis Tissue Forceps TC13-003 16 cm TC13-004 19 cm TC13-005 22 cm TC13-006 25.5 cm 5 x 6 teeth

Baby Allis Tissue Forceps TC13-007 12 cm 4 X 5 teeth TC13-008 14 cm 4 X 5 teeth delicate jaws 4 mm wide

Judd-Allis Tissue Forceps TC13-009 19.5 cm 3 x 4 teeth

Williams Grasp Forceps TC13-010 16 cm

Darm-und Gewebefasszangen | Pinces Pour Saisir Intestins et Tissus

Pinzas Para Intestinos y Tejidos | Pinze Per Afferrare Intestino e Tessuti