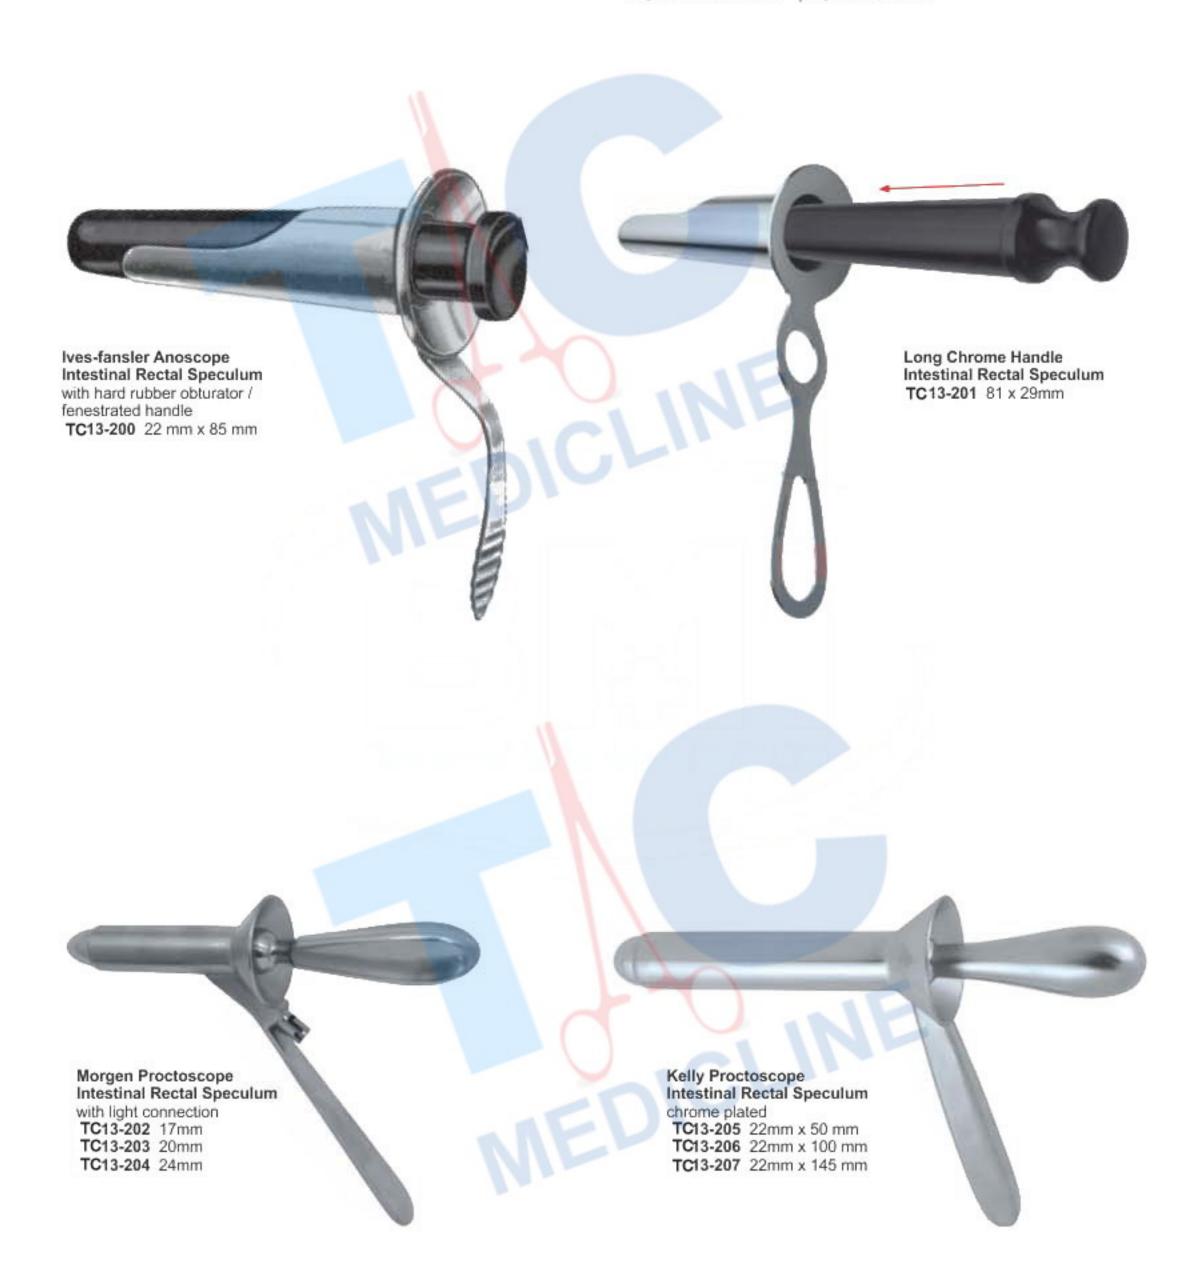

## **INTESTINAL RECTAL SPECULA**

Mastdarmspekula Espéculos Rectales Spéculums Rectaux Specoli Rettali

Speculum TC13-163 14.5 cm 22 mm Ø

Pratt Rectal Speculum TC13-164 21.5 cm 85 x 25 mm blade

Speculum TC13-165 22 cm

Mastdarmspekula Espéculos Rectales Spéculums Rectaux Specoli Rettali

Alan-Parks TC13-168 Alan-Parks 14 cm

Schulze-Bergmann Intestinal Rectal Speculum

#### **INTESTINAL RECTAL SPECULA**

Mastdarmspekula Espéculos Rectales

Spéculums Rectaux Specoli Rettali

Bensaude Intestinal Rectal Speculum TC13-182 19 ø x 70 mm TC13-183 22 ø x 70 mm Brinkerhoff Intestinal Rectal Speculum