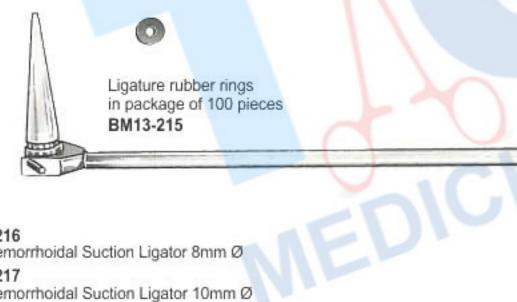

Pinzas Para Intestinos y Tejidos | Pinze Per Afferrare Intestino e Tessuti

Mastdarmspekula

Spéculums Rectaux

Espéculos Rectales Specoli Rettali

31.5 cm Str.

31.5 cm Cvd.

TC13-216 Lurz Hemorrhoidal Suction Ligator 8mm Ø Lurz Hemorrhoidal Suction Ligator 10mm Ø