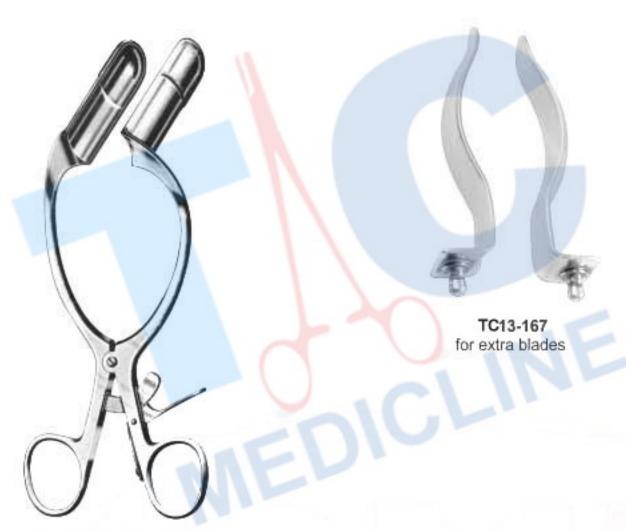

## **INTESTINAL RECTAL SPECULA**

Mastdarmspekula Espéculos Rectales Spéculums Rectaux Specoli Rettali

Speculum TC13-163 14.5 cm 22 mm Ø

Pratt Rectal Speculum TC13-164 21.5 cm 85 x 25 mm blade

Speculum TC13-165 22 cm