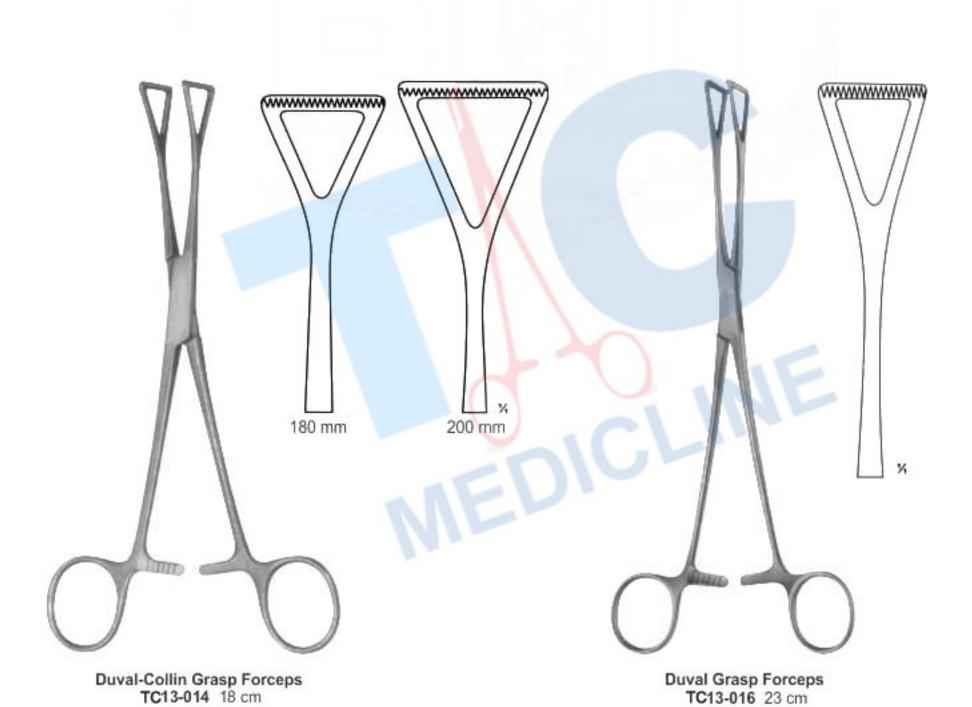

5 x 6 teeth, sharp

Medicline

5 x 6 teeth, sharp

2 x 3 teeth, sharp

TC13-015 20 cm

Medicline

Darm-und Gewebefasszangen | Pinces Pour Saisir Intestins et Tissus

Pinzas Para Intestinos y Tejidos | Pinze Per Afferrare Intestino e Tessuti