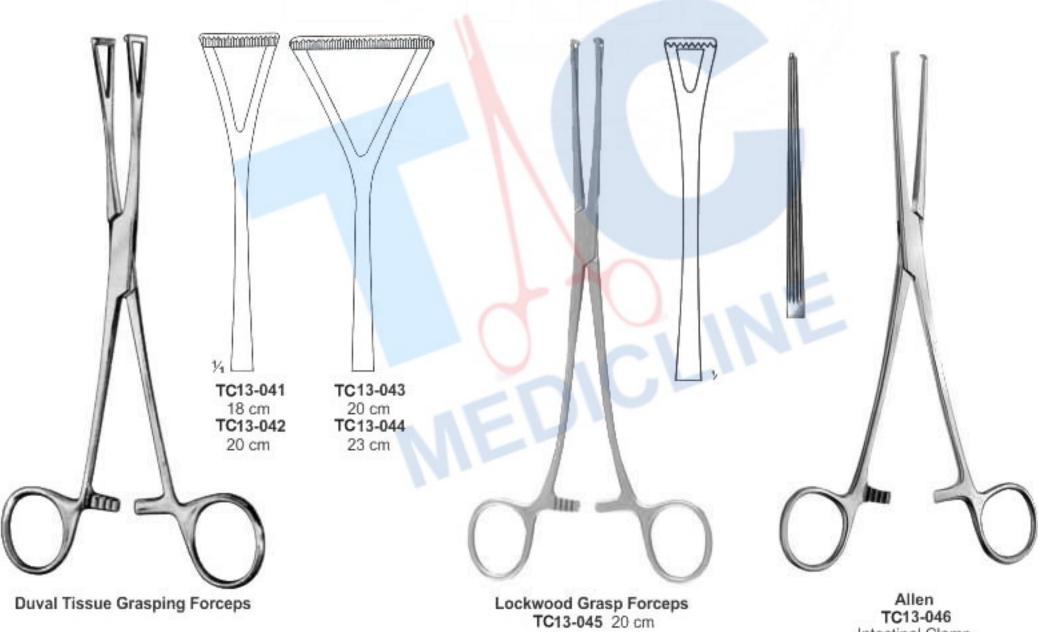

Pinzas Para Intestinos y Tejidos | Pinze Per Afferrare Intestino e Tessuti

TC13-046 Intestinal Clamp 16 cm

Medicline

Darm-und Gewebefasszangen

Pinces Pour Saisir Intestins et Tissus

Pinzas Para Intestinos y Tejidos | Pinze Per Afferrare Intestino e Tessuti