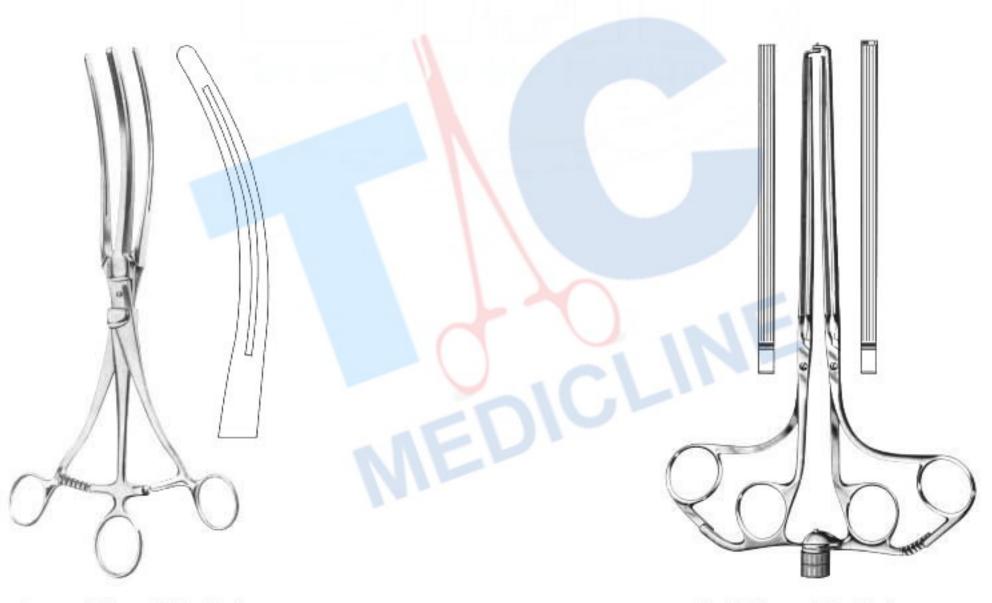

### **Intestinal & Stomach Twin Clamp Forceps**

Haberer Stomach Intestinal Twin Clamp Forceps TC13-154 36cm

Nussbaum Stomach Intestinal Twin Clamp Forceps

Roosevelt Stomach Intestinal Twin Clamp Forceps TC13-157 34cm

Abadie Stomach Intestinal Twin Clamp Forceps TC13-158 22cm TC13-159 27cm