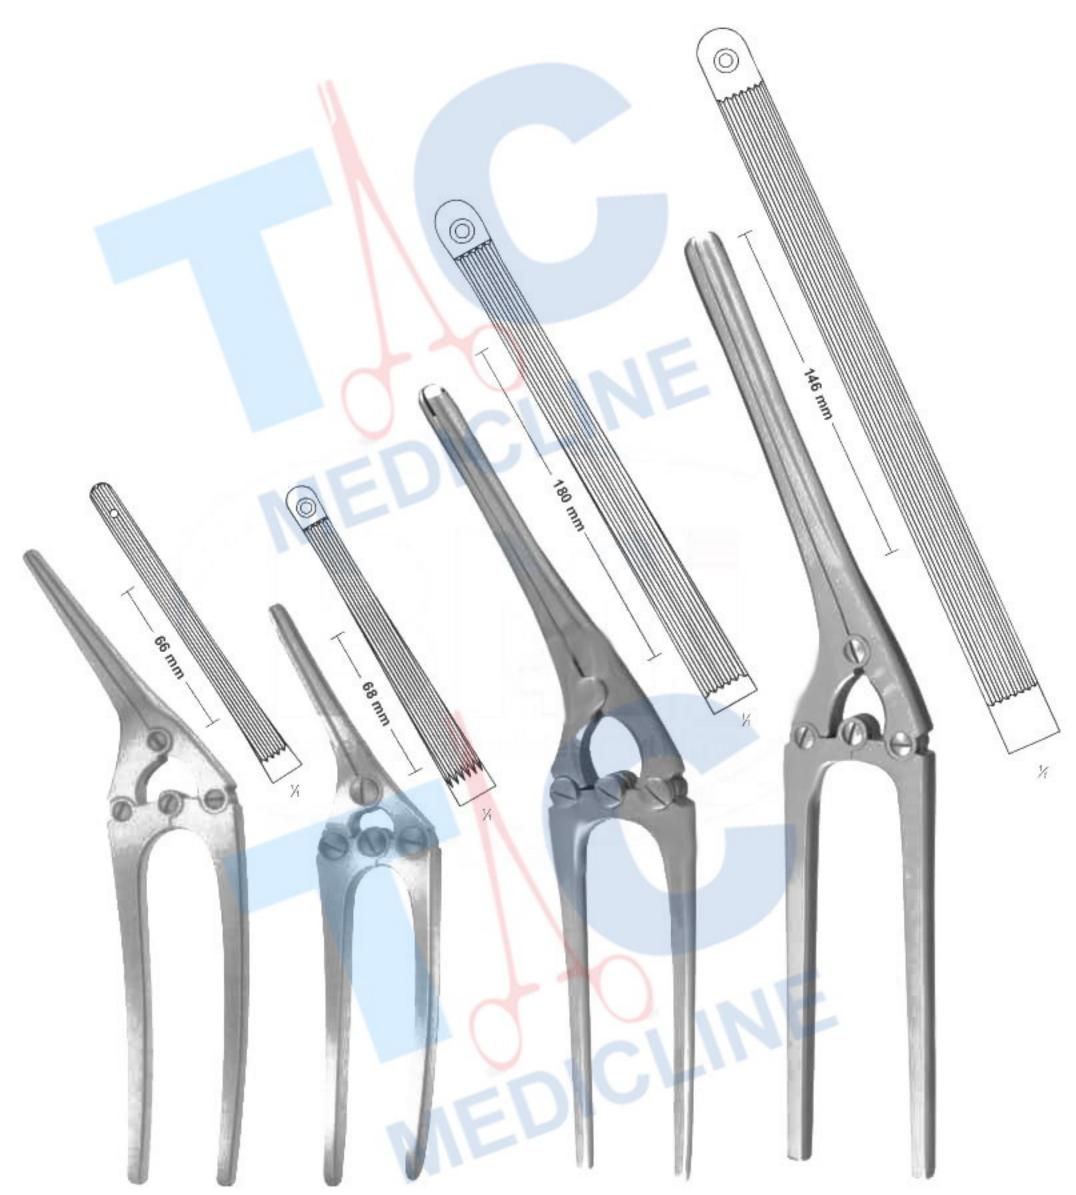

### POLOUS GRASPING FORCEPS, ANASTOMOSIS

Polypenfasszange, Darm-anastomosenklemmen

Pince Pour Saisir Polypes, Pinces-clamps Pour Anastomose Intestina

Pinza Para Coger Pólipos, Clamps Para Anastomosis Intestinales | Pinze Per Afferrare Polipi, Pinze Per Anastomosi Intestinali