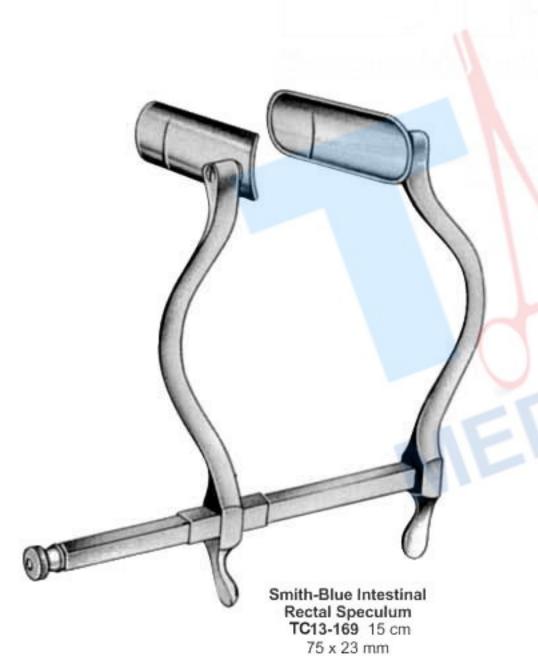

Mastdarmspekula Espéculos Rectales Spéculums Rectaux Specoli Rettali

Alan-Parks TC13-168 Alan-Parks 14 cm

Schulze-Bergmann Intestinal Rectal Speculum