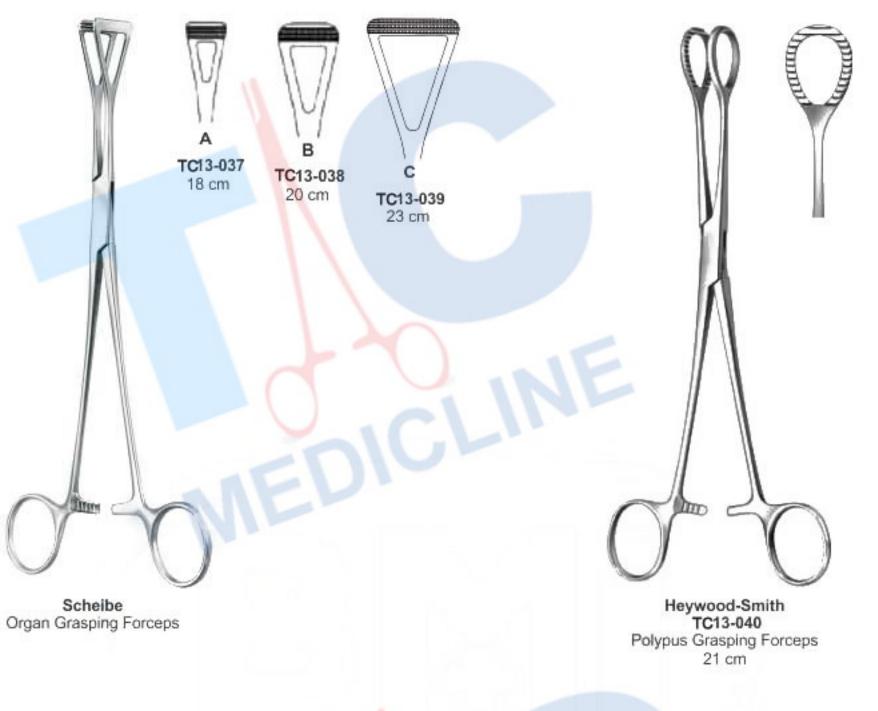

Judd-Allis Tissue Forceps TC13-009 19.5 cm 3 x 4 teeth

Williams Grasp Forceps TC13-010 16 cm

Darm-und Gewebefasszangen | Pinces Pour Saisir Intestins et Tissus

Pinzas Para Intestinos y Tejidos | Pinze Per Afferrare Intestino e Tessuti