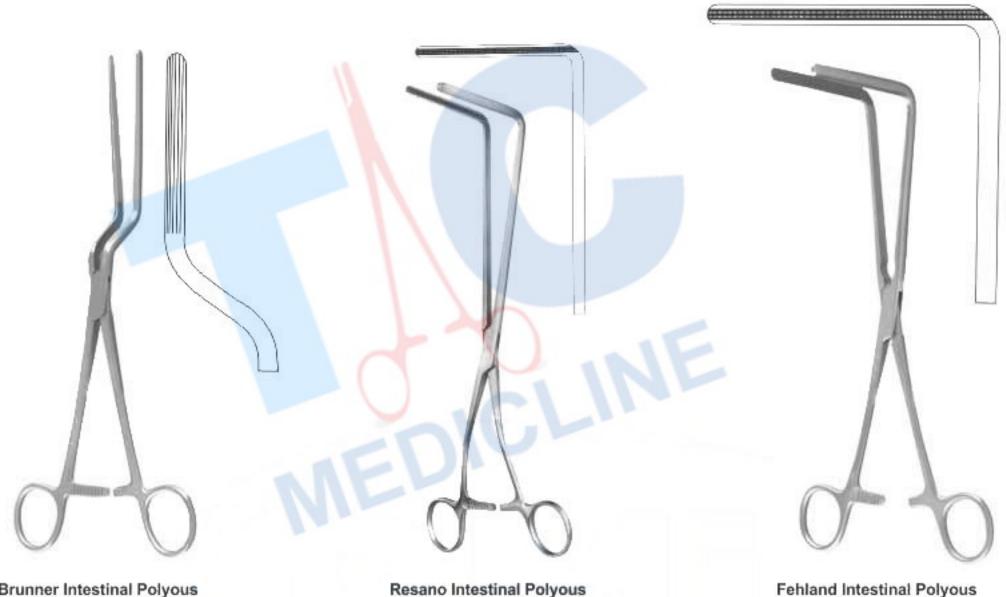

### POLOUS GRASPING FORCEPS, ANASTOMOSIS

Polypenfasszange, Darm-anastomosenklemmen

Pince Pour Saisir Polypes, Pinces-clamps Pour Anastomose Intestina

Pinza Para Coger Pólipos, Clamps Para Anastomosis Intestinales | Pinze Per Afferrare Polipi, Pinze Per Anastomosi Intestinali

Brunner Intestinal Polyous Grasping Forceps TC13-112 24 cm

Resano Intestinal Polyous Grasping Forceps TC13-113 30 cm

INTESTINAL CLAMPS TC13-115 TC13-116 25 cm 25 cm Cvd. Str. TC13-117 TCI 3-119 25 cm 25 cm TC13-118 TC13-120 33 cm 33 cm Cvd. Str.