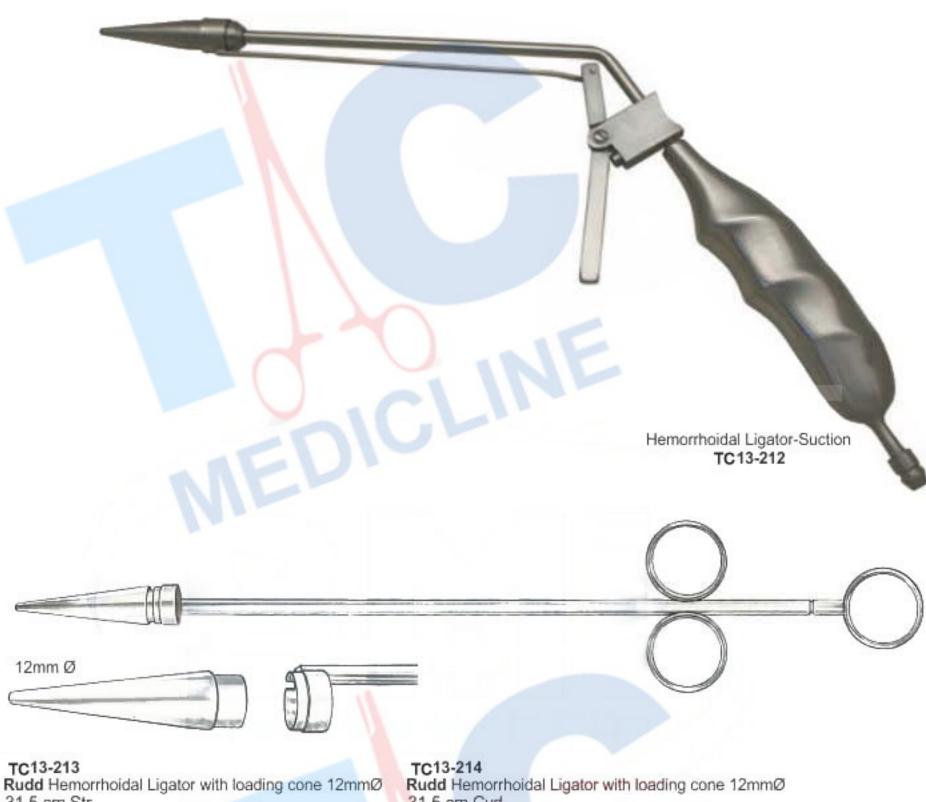

Pinzas Para Intestinos y Tejidos | Pinze Per Afferrare Intestino e Tessuti

Mastdarmspekula

Spéculums Rectaux

Espéculos Rectales Specoli Rettali

31.5 cm Str.

31.5 cm Cvd.

TC13-216 Lurz Hemorrhoidal Suction Ligator 8mm Ø Lurz Hemorrhoidal Suction Ligator 10mm Ø