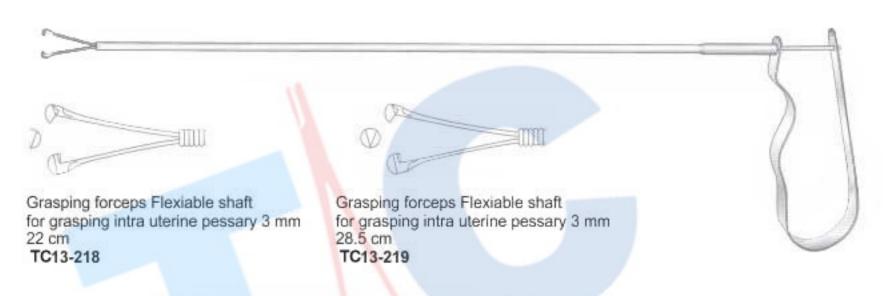

Pinzas Para Intestinos y Tejidos | Pinze Per Afferrare Intestino e Tessuti

Mastdarmspekula

Spéculums Rectaux

Espéculos Rectales Specoli Rettali

31.5 cm Str.

31.5 cm Cvd.

TC13-216 Lurz Hemorrhoidal Suction Ligator 8mm Ø Lurz Hemorrhoidal Suction Ligator 10mm Ø

## **INTESTINAL RECTAL SPACTULA**

Mastdarmspekula Spéculums Rectaux Espéculos Rectales Specoli Rettali

McGivney Hemorrhoidal Ligator forceps with stainless steel con TC13-224 17.5 cm

Barren McGivney Hemorrhoidal Ligator forceps with telon cone TC13-225 17.5 cm