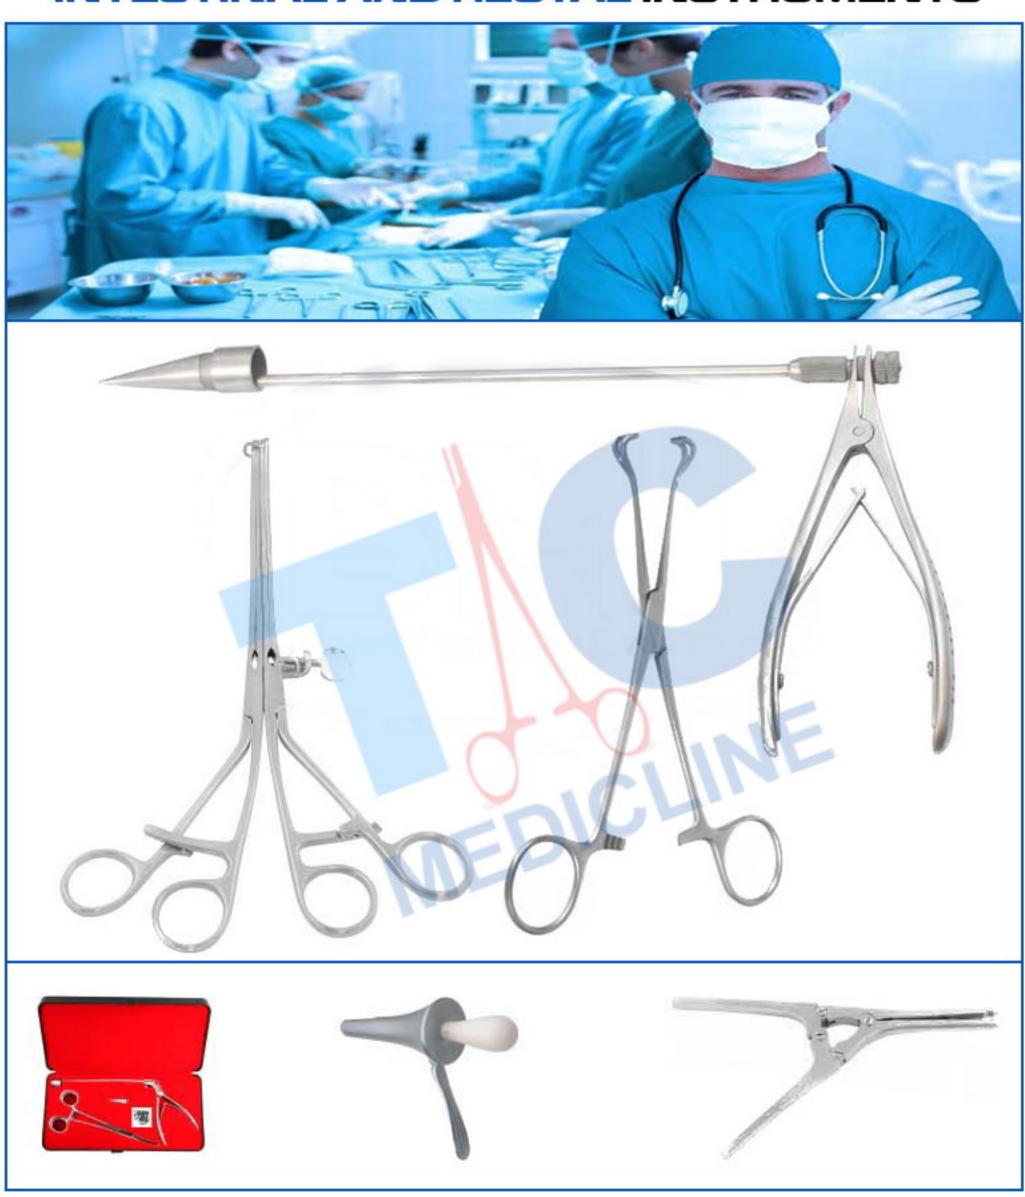

## **INTESTINAL RECTAL SPECULA**

Mastdarmspekula Espéculos Rectales Spéculums Rectaux Specoli Rettali

Speculum TC13-163 14.5 cm 22 mm Ø

Pratt Rectal Speculum TC13-164 21.5 cm 85 x 25 mm blade

Speculum TC13-165 22 cm

Mastdarmspekula Espéculos Rectales Spéculums Rectaux Specoli Rettali

Alan-Parks TC13-168 Alan-Parks 14 cm

Schulze-Bergmann Intestinal Rectal Speculum

#### **INTESTINAL RECTAL SPECULA**

Mastdarmspekula Espéculos Rectales

Spéculums Rectaux Specoli Rettali

Bensaude Intestinal Rectal Speculum TC13-182 19 ø x 70 mm TC13-183 22 ø x 70 mm Brinkerhoff Intestinal Rectal Speculum

TC13-184 smal 3 ½" x 1" tapers to ½"
TC13-185 medium 4" x 1" tapers to 5/8"
TC13-186 large 4 3/4" x 1 1/4" tapers to 3/4"

#### **INTESTINAL RECTAL SPECULA**

Mastdarmspekula Espéculos Rectales Spéculums Rectaux Specoli Rettali

Mastdarmspekula Espéculos Rectales Spéculums Rectaux Specoli Rettali

Darm-und Gewebefasszangen

Pinces Pour Saisir Intestins et Tissus

Pinzas Para Intestinos y Tejidos | Pinze Per Afferrare Intestino e Tessuti

Mastdarmspekula

Spéculums Rectaux

Espéculos Rectales Specoli Rettali

31.5 cm Str.

31.5 cm Cvd.

TC13-216 Lurz Hemorrhoidal Suction Ligator 8mm Ø Lurz Hemorrhoidal Suction Ligator 10mm Ø

## **INTESTINAL RECTAL SPACTULA**

Mastdarmspekula Spéculums Rectaux Espéculos Rectales Specoli Rettali

McGivney Hemorrhoidal Ligator forceps with stainless steel con TC13-224 17.5 cm

Barren McGivney Hemorrhoidal Ligator forceps with telon cone TC13-225 17.5 cm