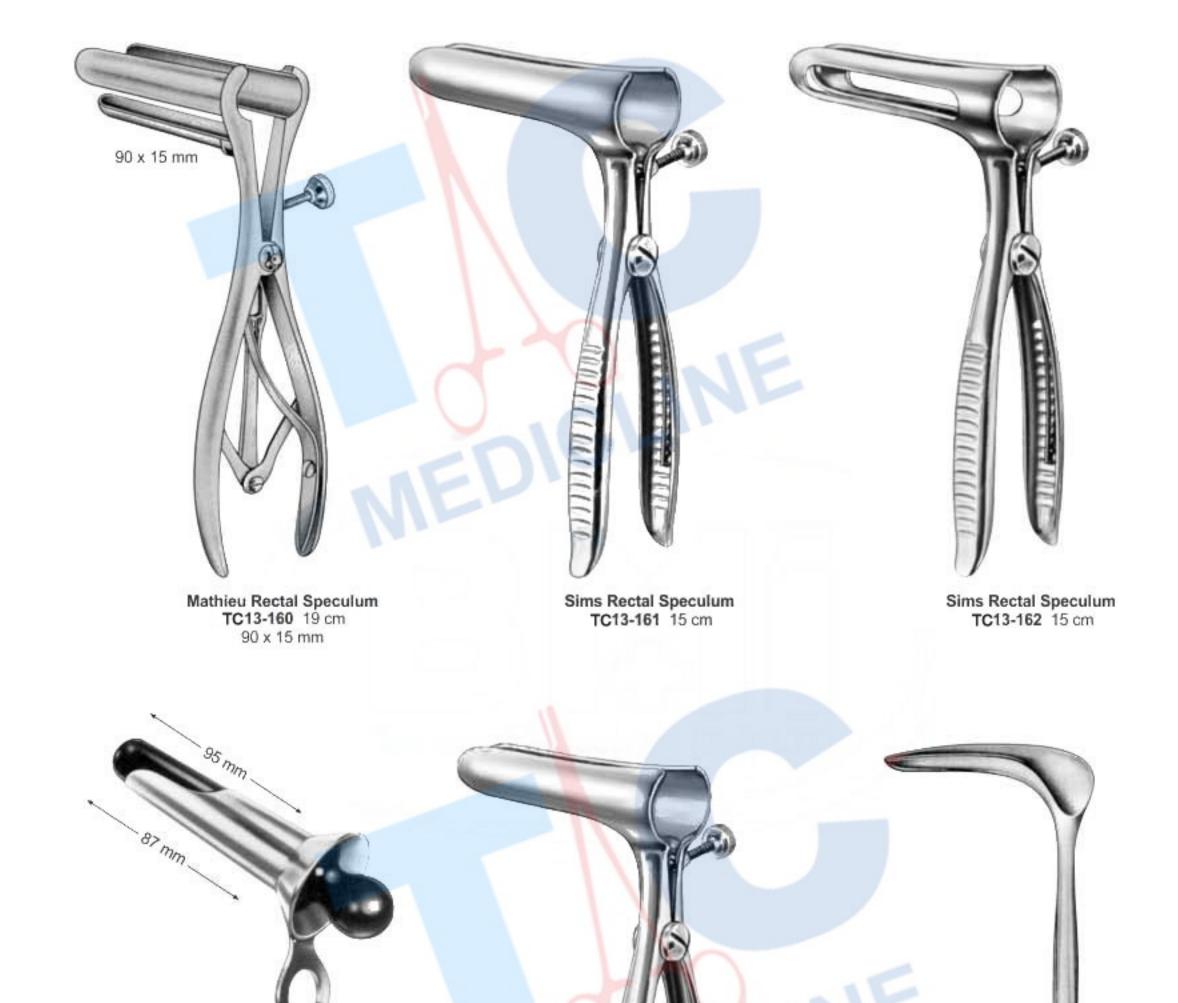

## **INTESTINAL RECTAL SPECULA**

Mastdarmspekula Espéculos Rectales Spéculums Rectaux Specoli Rettali

Speculum TC13-163 14.5 cm 22 mm Ø

Pratt Rectal Speculum TC13-164 21.5 cm 85 x 25 mm blade

Speculum TC13-165 22 cm

Mastdarmspekula Espéculos Rectales Spéculums Rectaux Specoli Rettali

Alan-Parks TC13-168 Alan-Parks 14 cm

Schulze-Bergmann Intestinal Rectal Speculum

#### **INTESTINAL RECTAL SPECULA**

Mastdarmspekula Espéculos Rectales

Spéculums Rectaux Specoli Rettali

Bensaude Intestinal Rectal Speculum TC13-182 19 ø x 70 mm TC13-183 22 ø x 70 mm Brinkerhoff Intestinal Rectal Speculum