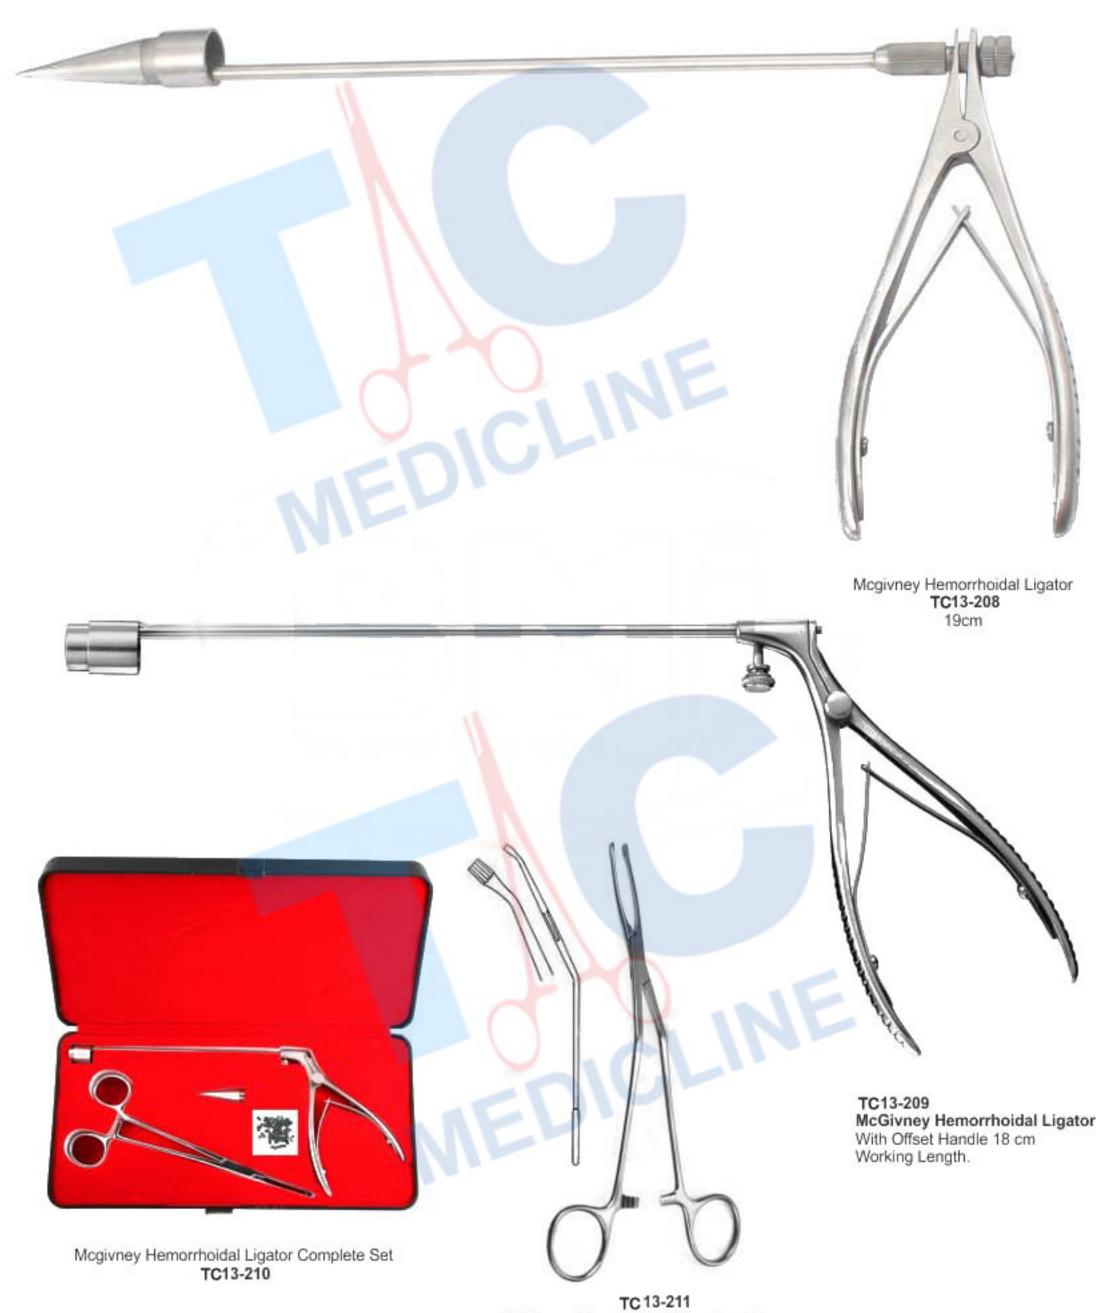

## **INTESTINAL RECTAL SPACTULA**

Mastdarmspekula Spéculums Rectaux Espéculos Rectales Specoli Rettali

McGivney Hemorrhoidal Ligator forceps with stainless steel con TC13-224 17.5 cm

Barren McGivney Hemorrhoidal Ligator forceps with telon cone TC13-225 17.5 cm