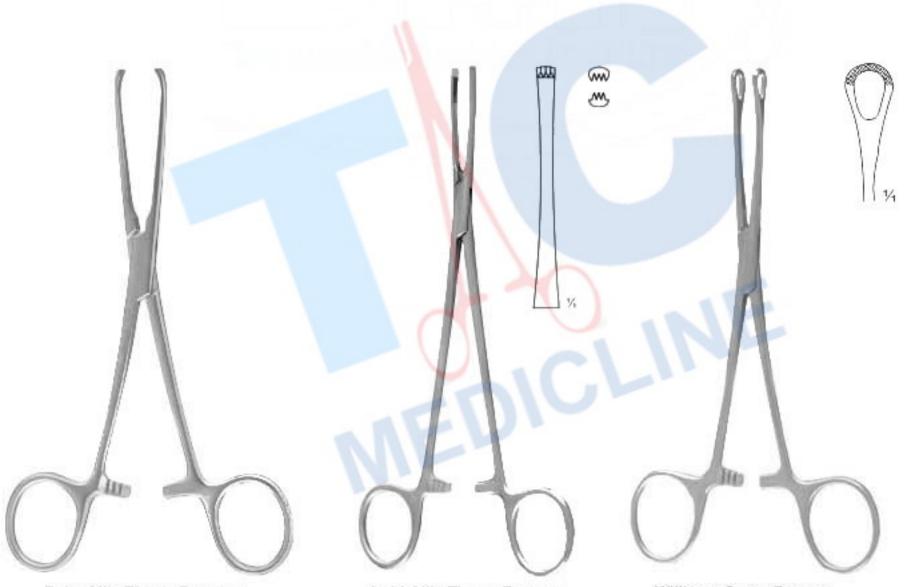

Allis Tissue Forceps TC13-001 15 cm 3 x 4 teeth

Allis Tissue Forceps TC13-002 15.5 cm 4 x 5 teeth

Allis Tissue Forceps TC13-003 16 cm TC13-004 19 cm TC13-005 22 cm TC13-006 25.5 cm 5 x 6 teeth

Baby Allis Tissue Forceps TC13-007 12 cm 4 X 5 teeth TC13-008 14 cm 4 X 5 teeth delicate jaws 4 mm wide

Judd-Allis Tissue Forceps TC13-009 19.5 cm 3 x 4 teeth

Williams Grasp Forceps TC13-010 16 cm

Darm-und Gewebefasszangen | Pinces Pour Saisir Intestins et Tissus

Pinzas Para Intestinos y Tejidos | Pinze Per Afferrare Intestino e Tessuti

5 x 6 teeth, sharp

Medicline

5 x 6 teeth, sharp

2 x 3 teeth, sharp

TC13-015 20 cm

Medicline

Darm-und Gewebefasszangen | Pinces Pour Saisir Intestins et Tissus

Pinzas Para Intestinos y Tejidos | Pinze Per Afferrare Intestino e Tessuti