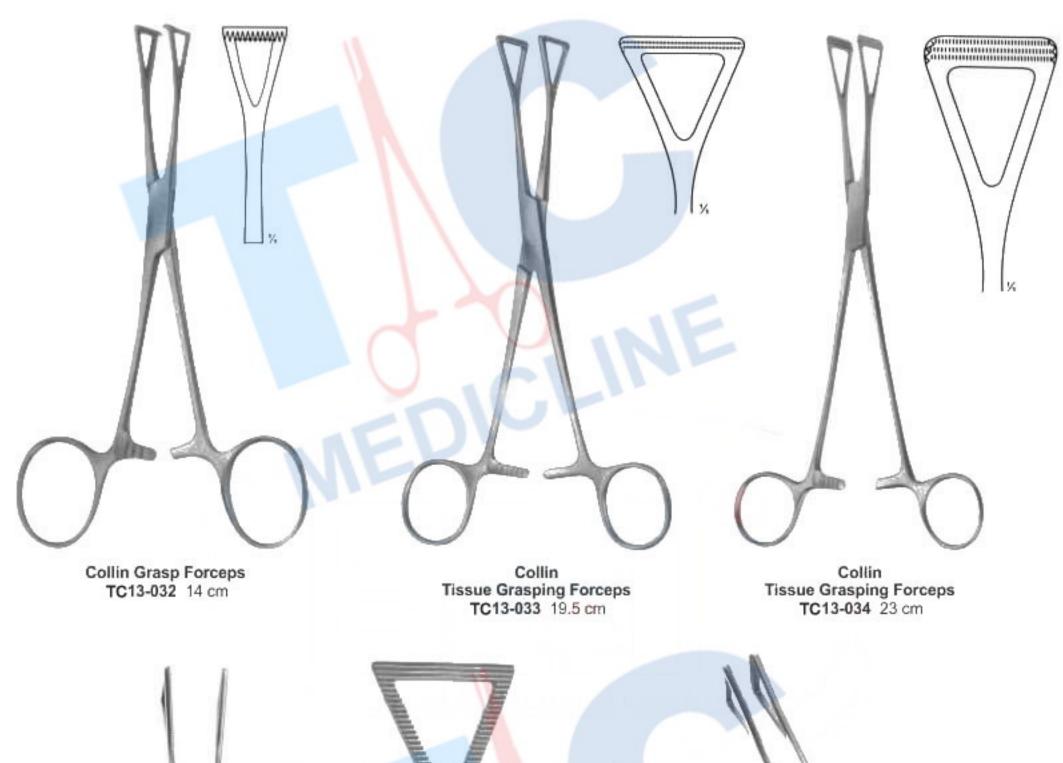

TC13-024 24 cm

Intestinal and Tissue Grasping Forceps

16 cm

Intestinal and Tissue Grasping Forceps

20.5 cm

Pinces Pour Saisir Intestins et Tissus

Darm-und Gewebefasszangen Pinzas Para Intestinos v Teiidos

Pinzas Para Intestinos y Tejidos | Pinze Per Afferrare Intestino e Tessuti