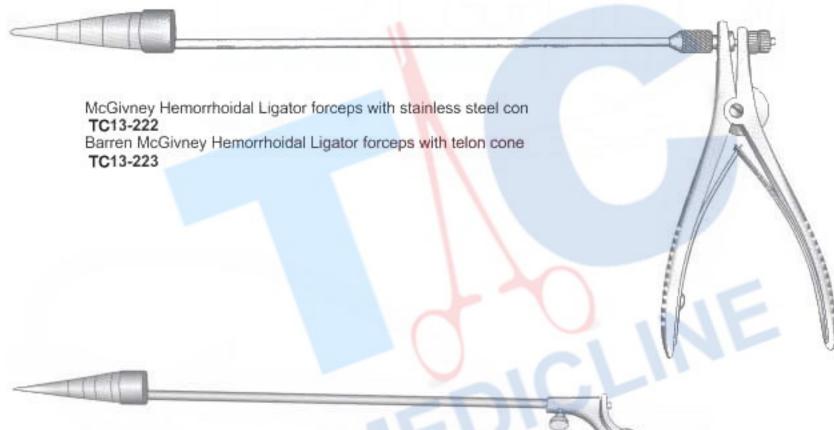

## **INTESTINAL RECTAL SPACTULA**

Mastdarmspekula Spéculums Rectaux Espéculos Rectales Specoli Rettali

McGivney Hemorrhoidal Ligator forceps with stainless steel con TC13-224 17.5 cm

Barren McGivney Hemorrhoidal Ligator forceps with telon cone TC13-225 17.5 cm