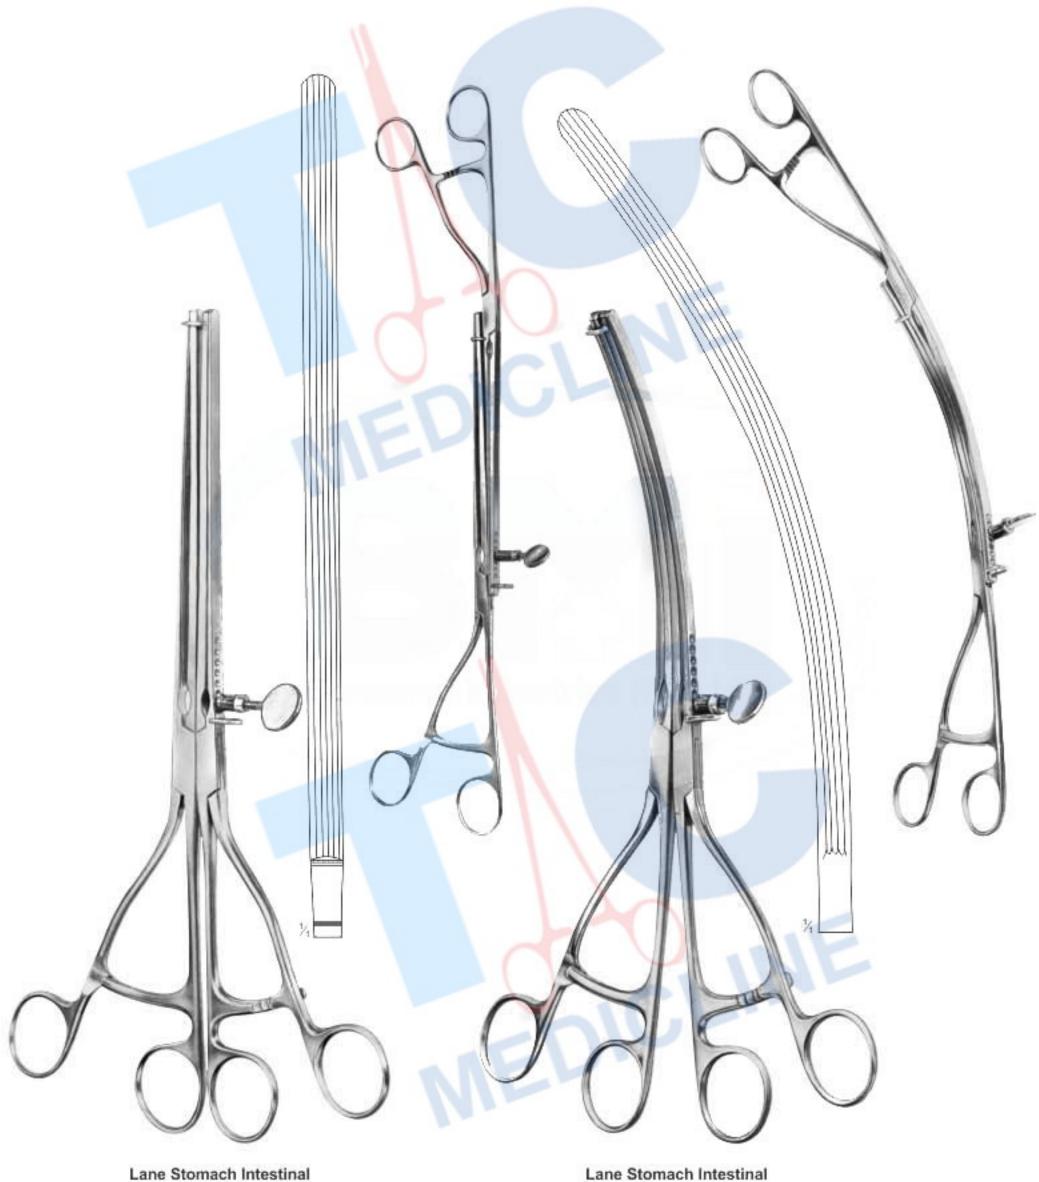

30 cm Str.

Lane Stomach Intestinal Clamp Forceps TC13-153 30 cm Cvd.

Pinces Intestinales

Pinzas Intestinales

Pinze Intestinali