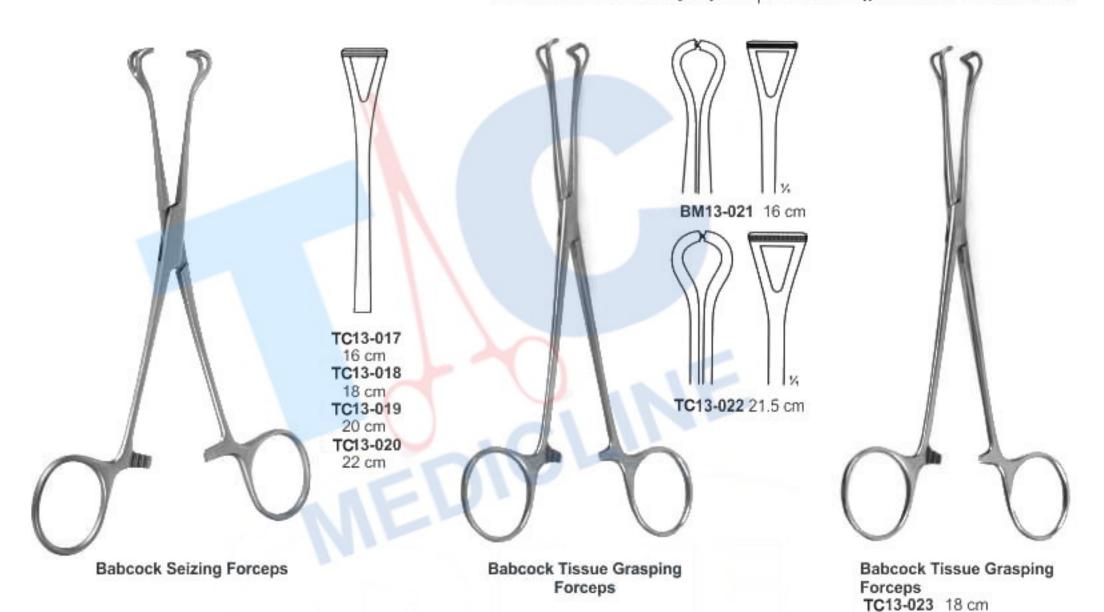

TC13-024 24 cm

Intestinal and Tissue Grasping Forceps

16 cm

Intestinal and Tissue Grasping Forceps

20.5 cm

Pinces Pour Saisir Intestins et Tissus

Darm-und Gewebefasszangen Pinzas Para Intestinos v Teiidos

Pinzas Para Intestinos y Tejidos | Pinze Per Afferrare Intestino e Tessuti