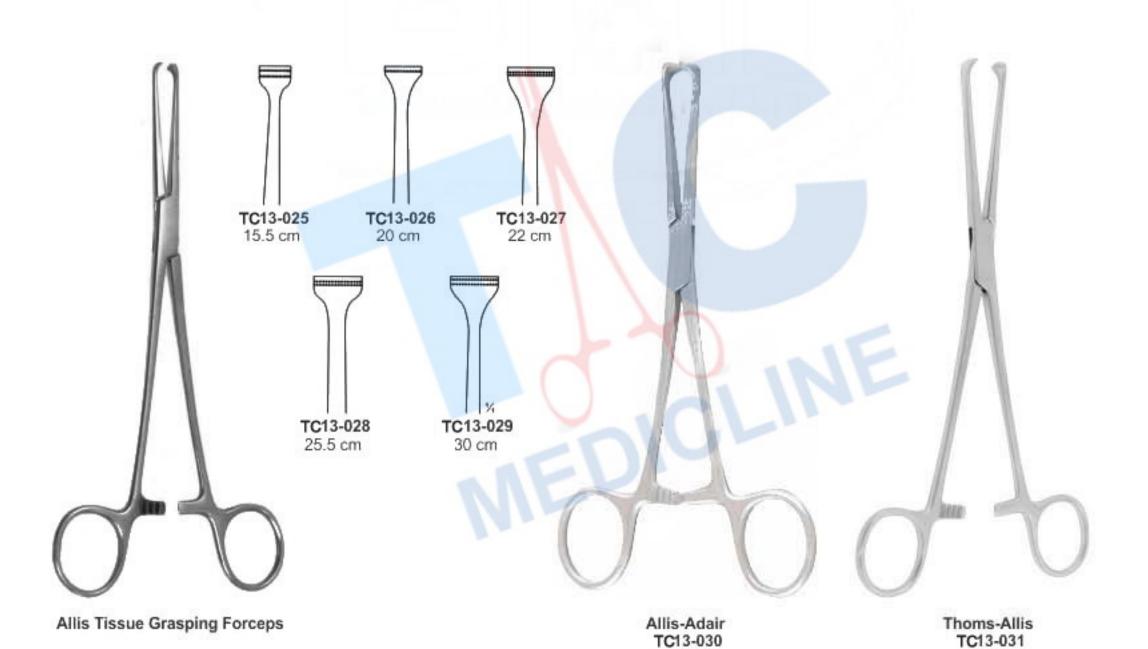

TC13-024 24 cm

Intestinal and Tissue Grasping Forceps

16 cm

Intestinal and Tissue Grasping Forceps

20.5 cm

Pinces Pour Saisir Intestins et Tissus

Darm-und Gewebefasszangen Pinzas Para Intestinos v Teiidos

Pinzas Para Intestinos y Tejidos | Pinze Per Afferrare Intestino e Tessuti