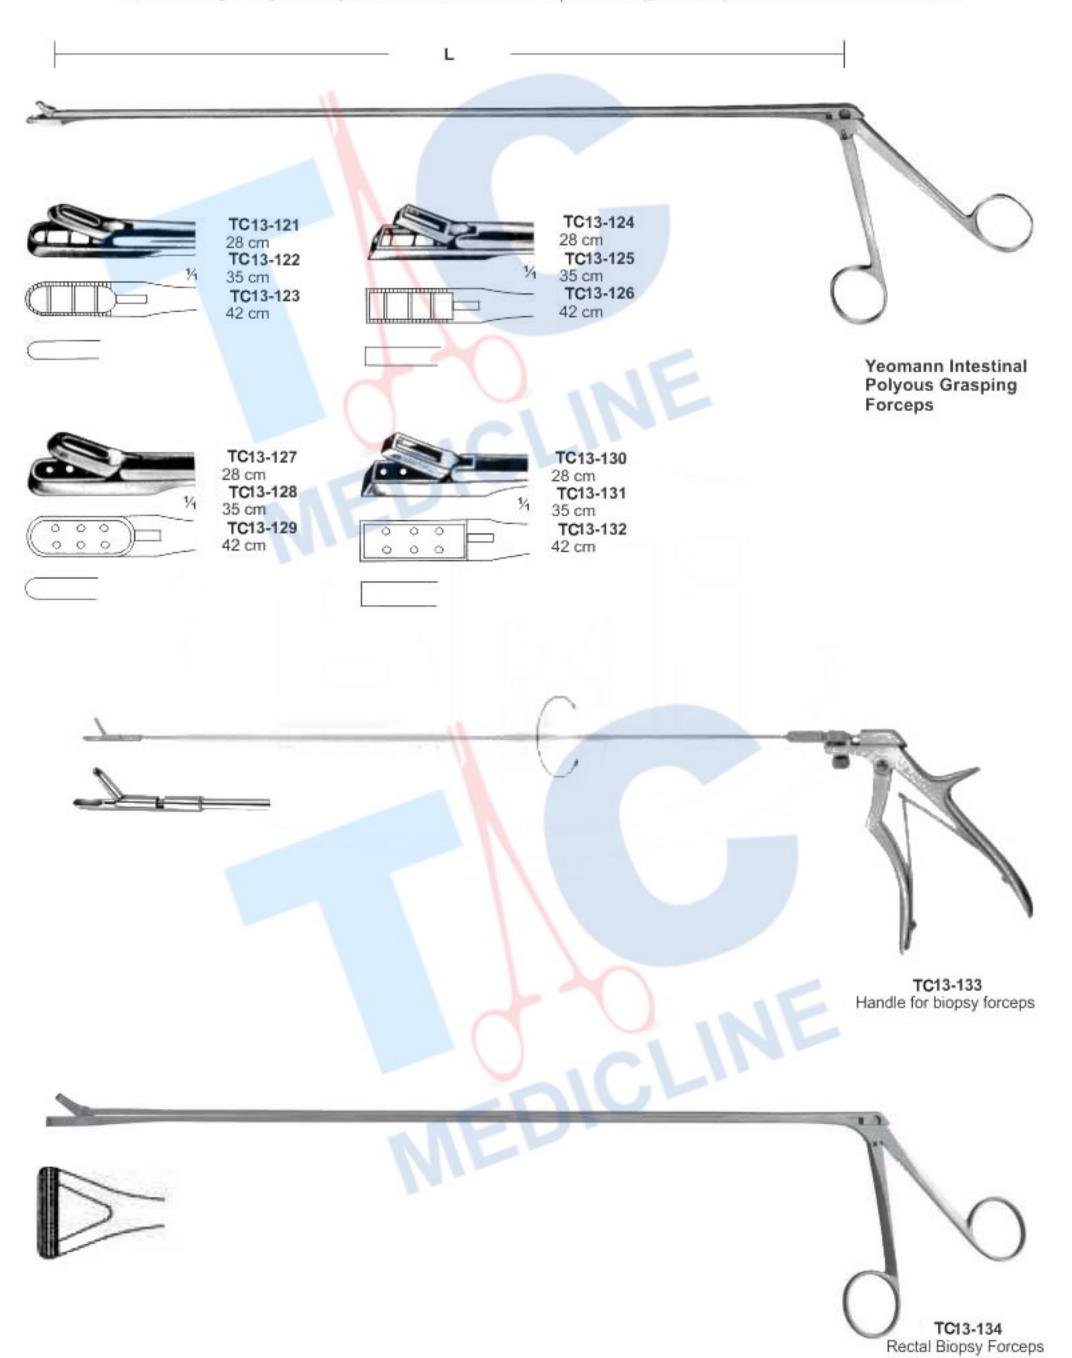

## **POLOUS GRASPING FORCEPS, ANASTOMOSIS**

Polypenfasszange, Darm-anastomosenklemmen

Pince Pour Saisir Polypes, Pinces-clamps Pour Anastomose Intesanue

Pinza Para Coger Pólipos, Clamps Para Anastomosis Intestinales | Pinze Per Afferrare Polipi, Pinze Per Anastomosi Intestinali