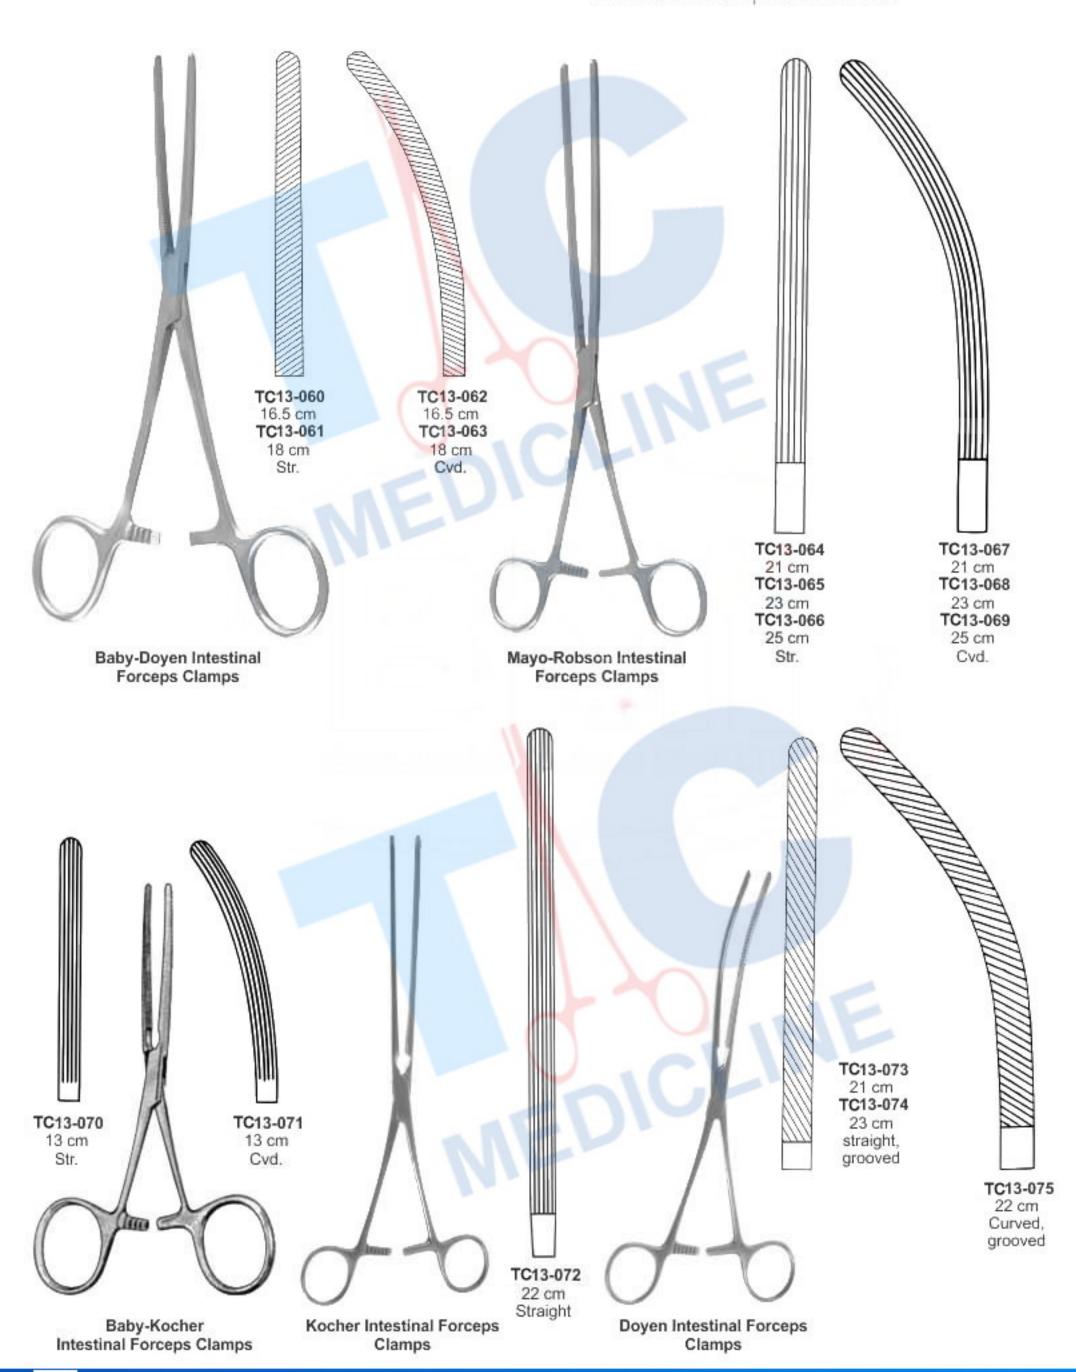

Grasping Clamp Forceps T.C

Clamp Forceps T.C

Pinces Intestinales

Pinzas Intestinales | Pinze Intestinali

Pinces Intestinales

Pinzas Intestinales | Pinze Intestinali

Pinces Intestinales

Pinzas Intestinales | Pinze Intestinali

Bainbridge Intestinal Forceps Clamps TC13-096 TC13-099 22 cm TC13-101 28 cm TC13-098 28 cm TC13-100 TC13-097 25 cm 22 cm 25 cm Cvd. Str. Str. Str. Cvd. Cvd.

Kocher Intestinal Forceps Clamps

Pinces Intestinales

Pinzas Intestinales | Pinze Intestinali