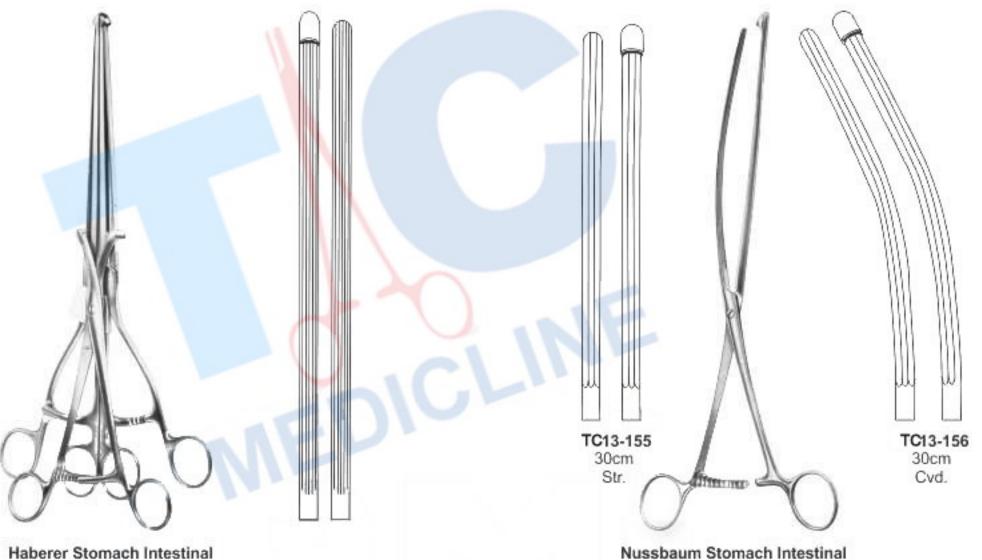

### **Intestinal & Stomach Twin Clamp Forceps**

Haberer Stomach Intestinal Twin Clamp Forceps TC13-154 36cm

Nussbaum Stomach Intestinal Twin Clamp Forceps

Roosevelt Stomach Intestinal Twin Clamp Forceps TC13-157 34cm