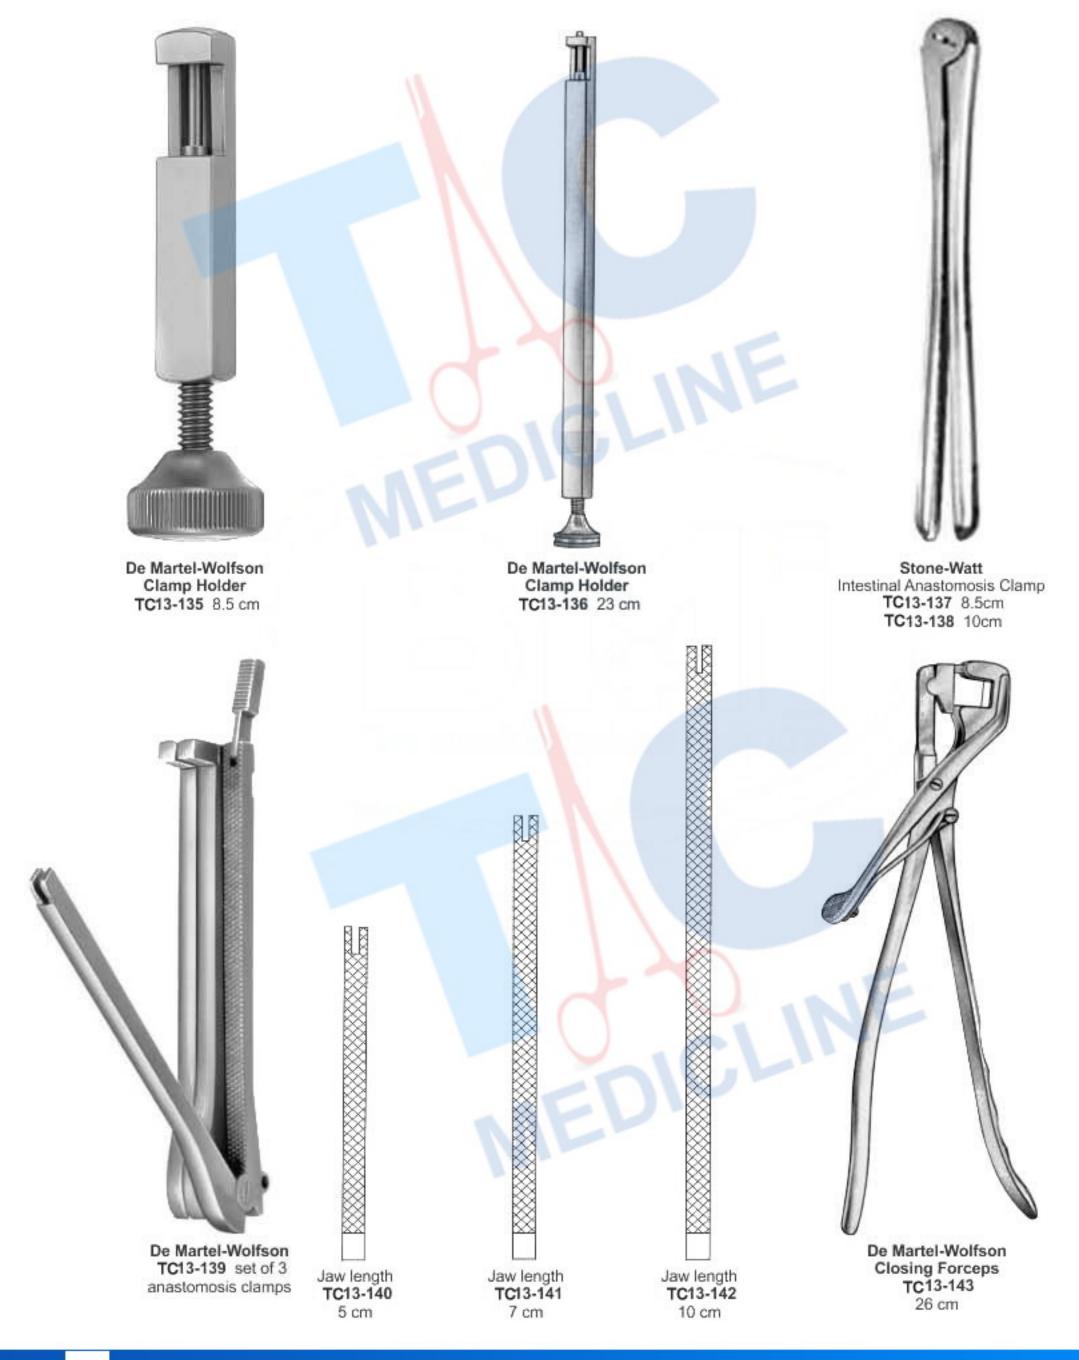

## POLOUS GRASPING FORCEPS, ANASTOMOSIS

T/C Medicline

Polypenfasszange, Darm-anastomosenklemmen

Pince Pour Saisir Polypes, Pinces-clamps Pour Anastomose Intesamun

Pinza Para Coger Pólipos, Clamps Para Anastomosis Intestinales | Pinze Per Afferrare Polipi, Pinze Per Anastomosi Intestinali