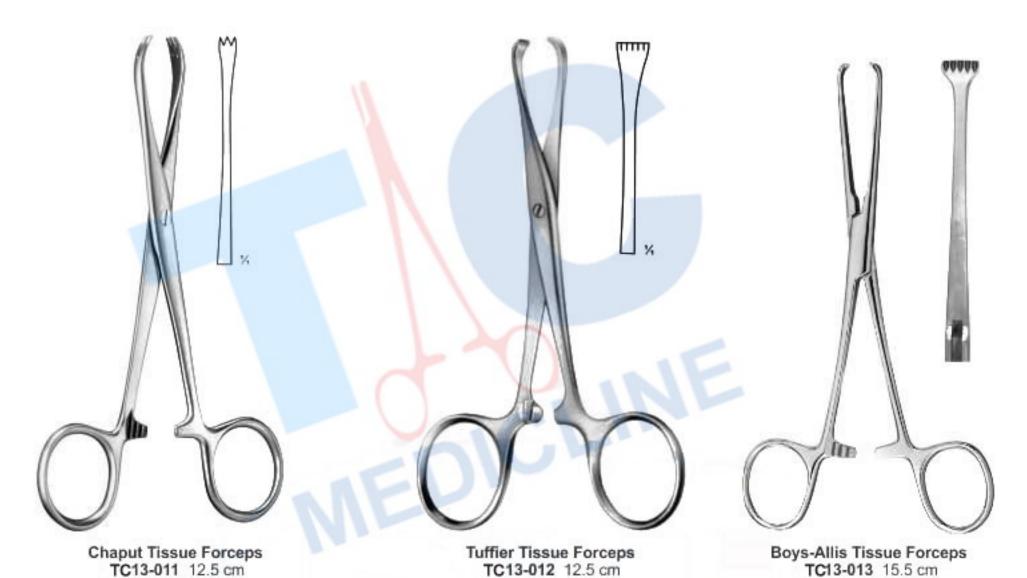

5 x 6 teeth, sharp

Medicline

5 x 6 teeth, sharp

2 x 3 teeth, sharp

TC13-015 20 cm

Medicline

Darm-und Gewebefasszangen | Pinces Pour Saisir Intestins et Tissus

Pinzas Para Intestinos y Tejidos | Pinze Per Afferrare Intestino e Tessuti

TC13-024 24 cm

Intestinal and Tissue Grasping Forceps

16 cm

Intestinal and Tissue Grasping Forceps

20.5 cm

Pinces Pour Saisir Intestins et Tissus

Darm-und Gewebefasszangen Pinzas Para Intestinos v Teiidos

Pinzas Para Intestinos y Tejidos | Pinze Per Afferrare Intestino e Tessuti