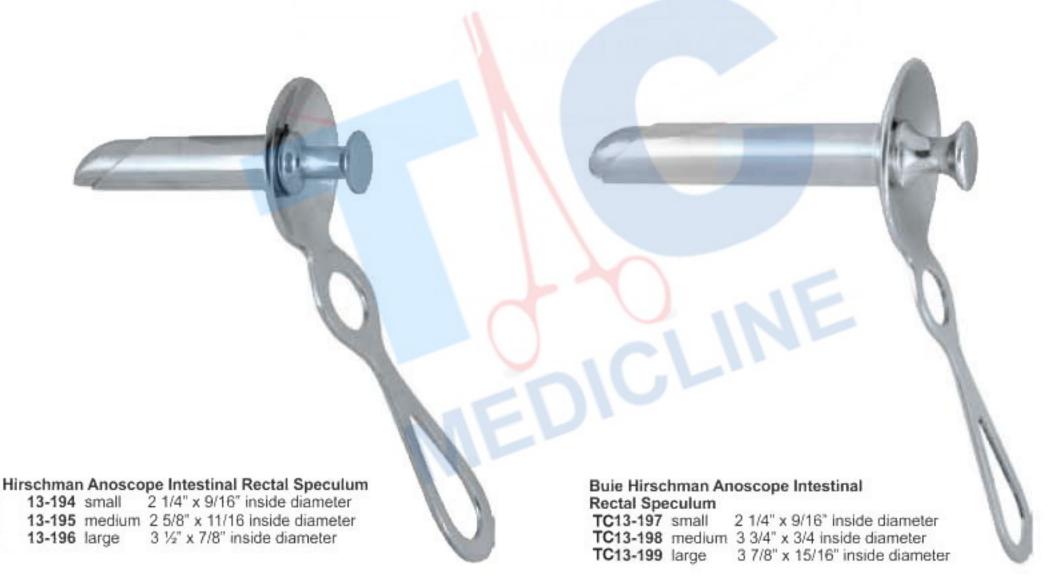

#### **INTESTINAL RECTAL SPECULA**

Mastdarmspekula Espéculos Rectales Spéculums Rectaux Specoli Rettali

Mastdarmspekula Espéculos Rectales Spéculums Rectaux Specoli Rettali

Darm-und Gewebefasszangen

Pinces Pour Saisir Intestins et Tissus

Pinzas Para Intestinos y Tejidos | Pinze Per Afferrare Intestino e Tessuti

Mastdarmspekula

Spéculums Rectaux

Espéculos Rectales Specoli Rettali

31.5 cm Str.

31.5 cm Cvd.

TC13-216 Lurz Hemorrhoidal Suction Ligator 8mm Ø Lurz Hemorrhoidal Suction Ligator 10mm Ø