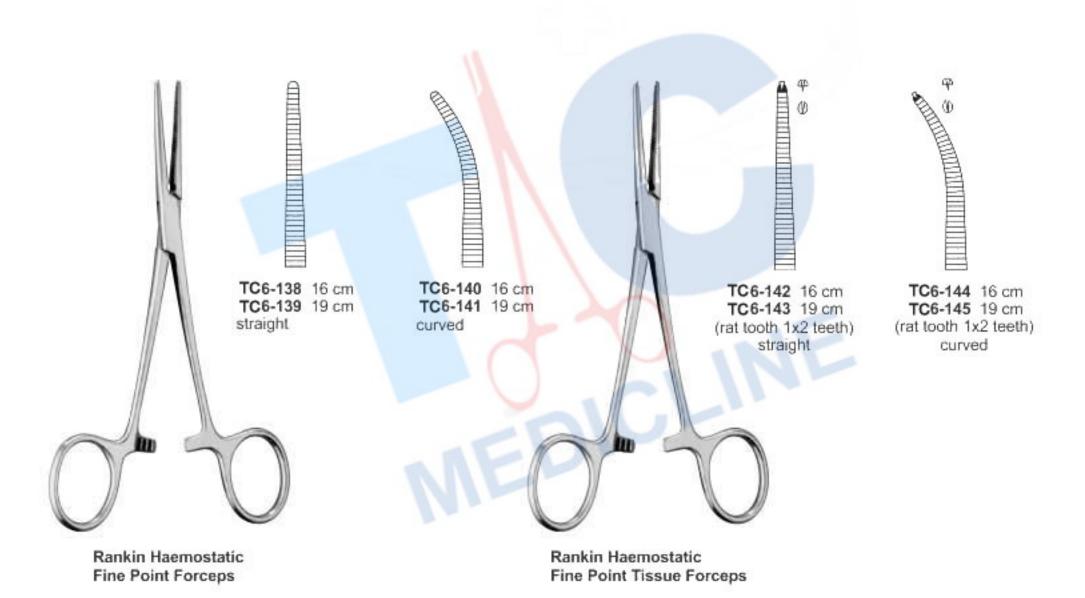

## **HAEMOSTATIC FORCEPS**

**MANUFACTURER & EXPORTER** 

Pinzas Hemostaticas Pinze Emostatiche

TC6-001 11.3 cm
TC6-002 15 cm
straight, serrated

TC6-003
11.3 cm
curved. serrated

Haemostatic tissue
(rat tooth 1x2 teeth)

4 4

TC6-005 11.3 cm straight Haemostatic tissue (rat tooth 1x2 teeth)

Mosquito Haemostatic Forceps

Halsted-Mosquito Haemostatic Forceps

Hartman Lee Mosquito Forceps TC6-014 9 cm straight jaws, shanks angled on flat