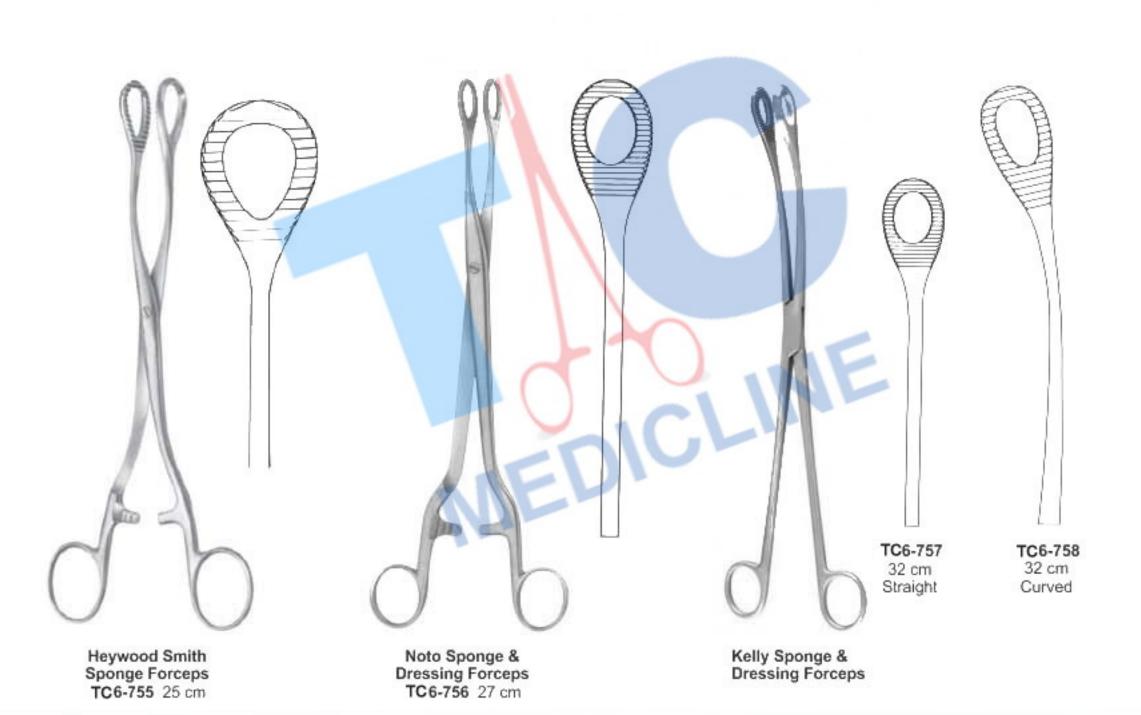

Duplay Sponge & Dressing Forceps Slight Curve

TC6-670 19cm

Pinces Hemostatiques

**Gross Maier Dressing Forceps** With Retchet (bullet holding forceps)

**Gross Maier Dressing Forceps** Without Retchet (bullet holding forceps)

**Gross Maier Dressing Forceps** With Retchet (bullet holding forceps)

**Dressing Forceps** 

**Dressing Forceps** 

Handles Laterally Angled

Arterienklemmen Pinzas Hemostaticas Pinces Hemostatiques

Pinze Emostatiche

Pinzas Hemostaticas Pinze Emostatiche

TC6-707 21cm

Babcock Hemostat Forceps Clamp TC6-702 16 cm TC6-703 18 cm TC6-704 20 cm (bullet holding forceps)

Pennington / Siezing Haemostatic Forceps TC6-705 15.5 cm TC6-706 20 cm Straight

TC6-710 15.5 cm

Emmet Sponge &

**Dressing Forceps** 

TC6-708
15.5 cm
15.5 cm
fine serrations

Herz Tendon Seizing Forceps

Tendon Seizing Forceps

Pinzas Hemostaticas Pinze Emostatiche

**Dressing Forceps** 