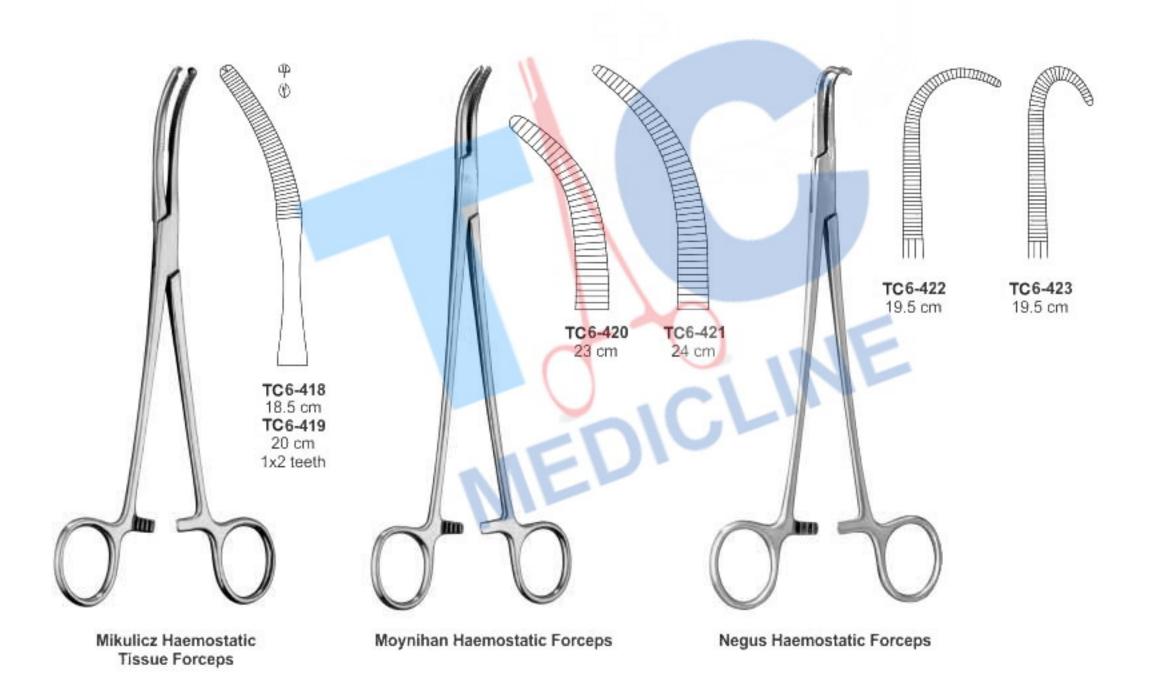

TC6-424
20 cm
TC6-425
24.5 cm
24.5 cm
straight
Curved

TC9-427
Curved

TC9-428
Curved

TC9-428
Curved

TC9-429

Bengolea Haemostatic Forceps

Bengolea Haemostatic Tissue Forceps

Pinzas Hemostaticas

Pinzas Hemostaticas

Pinces Hemostatiques Pinze Emostatiche

Bainbridge Forceps longitudinal serrations with cross serrated tip, straight

Bainbridge Forceps TC6-448 15.5cm longitudinal serrations with cross serrated tip, curved