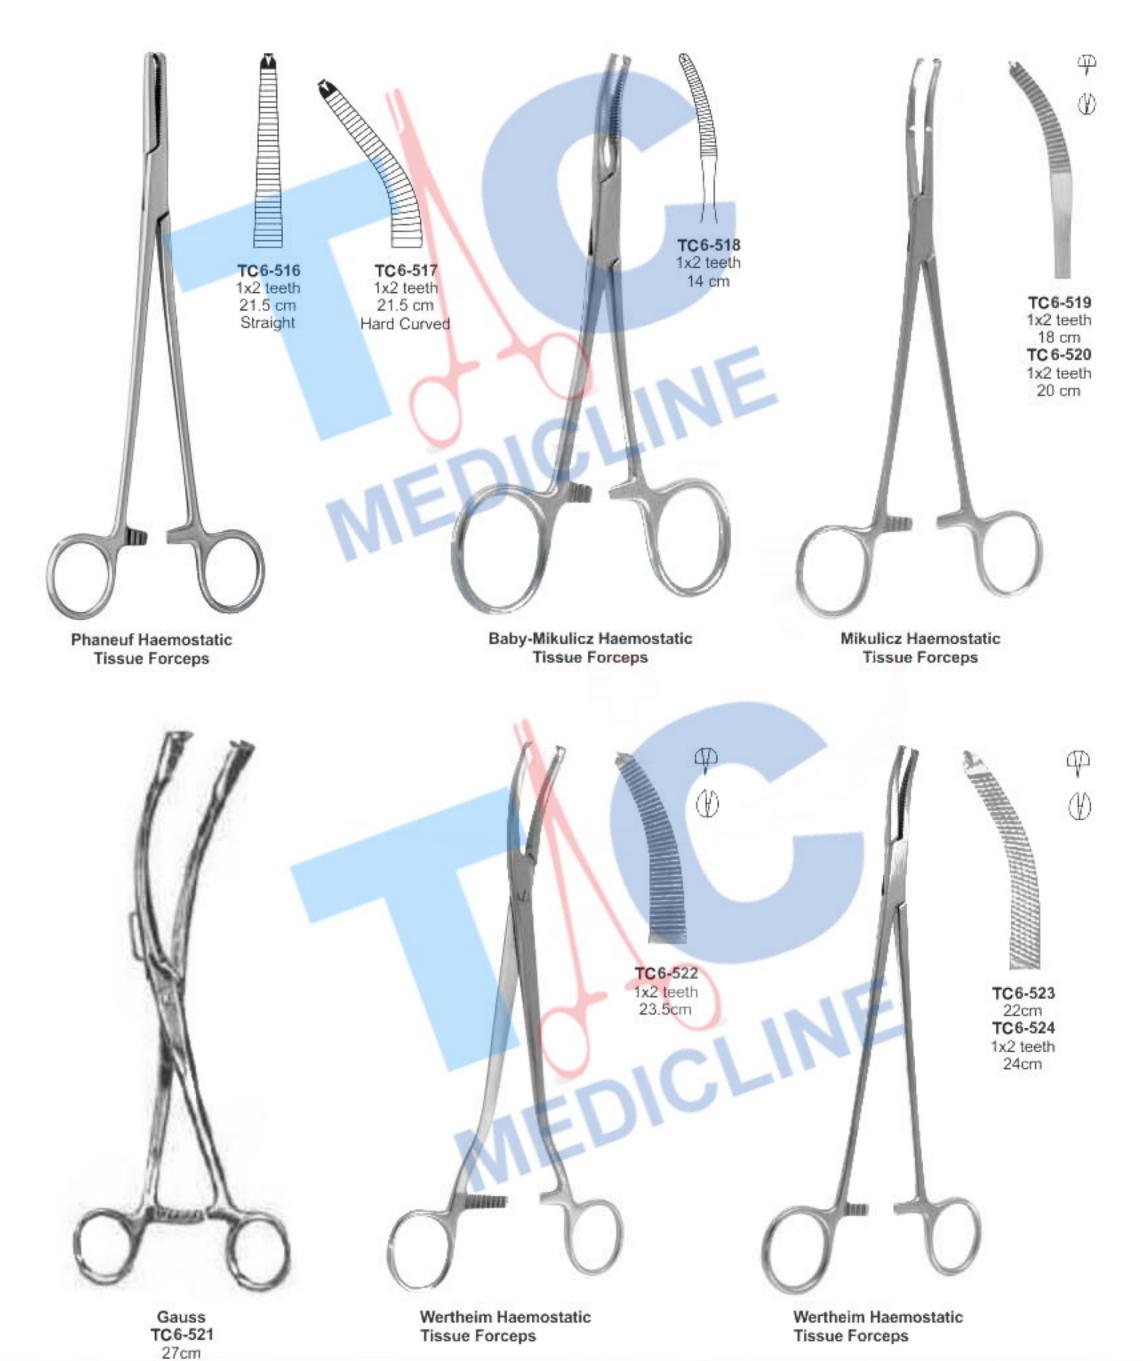

he

TC6-466 21 cm TC6-464 21 cm Straight, Cross Serrated TC6-465 21 cm TC6-462 20 cm TC6-463 20 cm Slight Curved Straight, Slight curved, Cross Serrated Serrated Serrated Heaney / Ballantine Heaney / Rezak Heaney-Kanter Haemostatic Forceps Haemostatic Forceps Haemostatic Forceps

TC6-468

22cm

TC6-469

24cm

TC6-467

20cm



Heaney Haemostatic Forceps

TC6-471

22cm

TC6-472

24cm

TC6-470

20cm

Heaney Modif. Haemostatic Forceps



Pinzas Hemostaticas

Pinces Hemostatiques Pinze Emostatiche



shanks, delicate





**Gray Haemostatic Forceps** 



Guyon Haemostatic Forceps





Segond-Landau Haemostatic Forceps

Long Haemostatic Tissue Forceps

T/C Medicline

Arterienklemmen
Pinces Hemostatiques





Medicline

Arterienklemmen

Pinzas Hemostaticas Pinces Hemostatiques Pinze Emostatiche







TC6-529
25cm
24.5cm
224cm
22cm
Straight
25¹ Angled

Wertheim Parametrium Clamps



Pinces Hemostatiques

Pinzas Hemostaticas Pinze Emostatiche





full curve, delicate











Pinzas Hemostaticas Pinze Emostatiche Pinces Hemostatiques



MIKULICZ TC6-563 24.5cm

MIKULICZ TC6-564 18cm

T/C Medicline

Arterienklemmen

Pinzas Hemostaticas

Pinces Hemostatiques Pinze Emostatiche





T/C Medicline

Arterienklemmen

Pinces Hemostatiques





Pinces Hemostatiques

Pinzas Hemostaticas Pinze Emostatiche



BURKE

BURKE



Pinzas Hemostaticas Pinze Emostatiche

Pinces Hemostatiques



Engl. Modell Towel Forceps Jones-Martin

TC6-592 Towel Clamp sharp

8.5 cm

Schaedel Towel Forceps TC6-594 9 cm



Slight Curve

Thomson-Walker's Penile Clamps TC6-595 9 cm Cross-Action model.



Doyen TC6-5