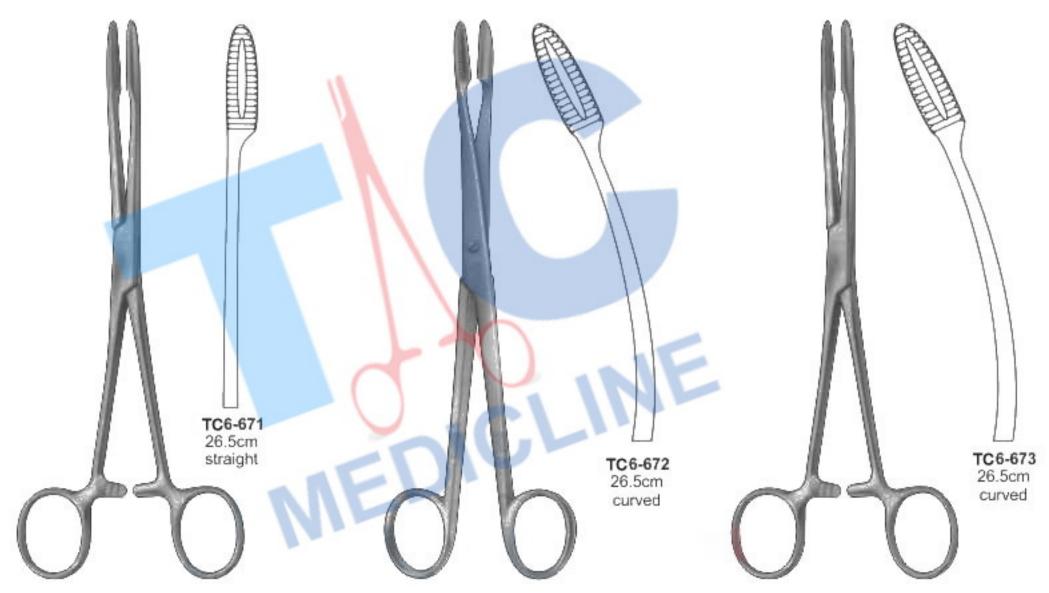

**Gross Maier Dressing Forceps** With Retchet (bullet holding forceps)

**Dressing Forceps** 

**Dressing Forceps** 

Handles Laterally Angled

Arterienklemmen Pinzas Hemostaticas Pinces Hemostatiques

Pinze Emostatiche