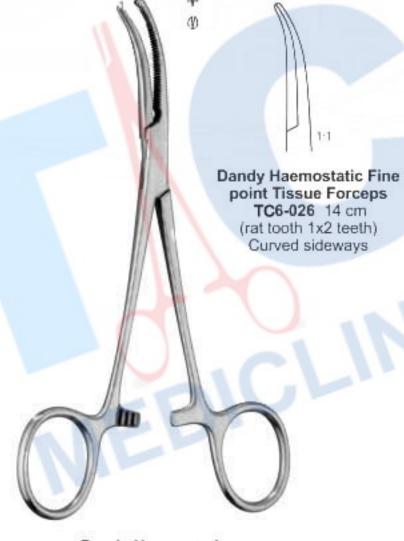

Pinzas Hemostaticas Pinze Emostatiche

TC6-021 9 cm TC6-022 10 cm Haemostatic tissue (rat tooth 1x2 teeth) curved

Haemostatic Forceps

Baby-Mosquito (Hartmann)

TC6-023 14 cm Curved sideways

Dandy Haemostatic Tissue Forceps TC 6-025 14 cm (rat tooth 1x2 teeth) Curved sideways