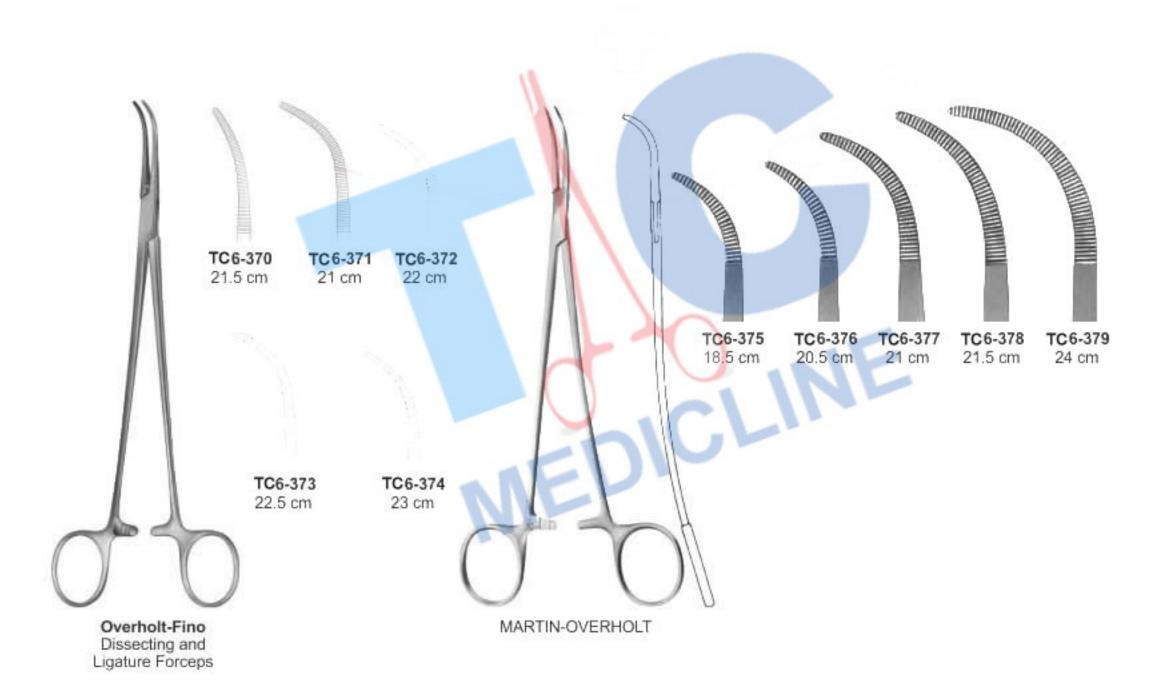

81 TC6-282 TC6-284 TC6-285 TC6-283 13 cm 14 cm 16 cm 18.5 cm 20 cm 22 cm 24 cm 26 cm 28 cm straight straight straight straight straight straight straight straight straight Rochester-Pean Haemostatic Forceps Straight TC6-286 TC6-287 TC6-288 TC6-289 TC6-290 TC6-291 TC6-292 46 cm 35 cm 30 cm 40 cm 50 cm 56 cm 60 cm straight straight straight straight straight straight straight

T/C Medicline

Arterienklemmen

Pinzas Hemostaticas



TC6-303

35 cm

curved

TC 6-304

40 cm

curved

TC6-305

45 cm

curved

TC6-306

50 cm

curved

TC6-307

56 cm

curved

TC6-308

60 cm

curved

TC6-302

30 cm

curved

Rochester-Pean

Haemostatic Forceps

Curved



Pinces Hemostatiques







T/C Medicline

Arterienklemmen

Pinces Hemostatiques







Pinzas Hemostaticas Pinze Emostatiche

Pinces Hemostatiques





T/C Medicline

Arterienklemmen Pinces Hemostatiques Pinzas Hemostaticas Pinze Emostatiche



MEDICL

O'SHAUGNESSY

WIKSTROEM

TC6-395 20cm













Pinces Hemostatiques Pinze Emostatiche

TC6-424
20 cm
TC6-425
24.5 cm
24.5 cm
straight
Curved

TC9-427
Curved

TC9-428
Curved

TC9-428
Curved

TC9-429

Bengolea Haemostatic Forceps

Bengolea Haemostatic Tissue Forceps



Pinzas Hemostaticas





Pinzas Hemostaticas

Pinces Hemostatiques Pinze Emostatiche



Bainbridge Forceps longitudinal serrations with cross serrated tip, straight

Bainbridge Forceps TC6-448 15.5cm longitudinal serrations with cross serrated tip, curved

Bainbridge Forceps TC6-449 18.5cm longitudinal serrations with cross serrated tip, straight

Bainbridge Forceps TC6-450 18.5cm longitudinal serrations with cross serrat