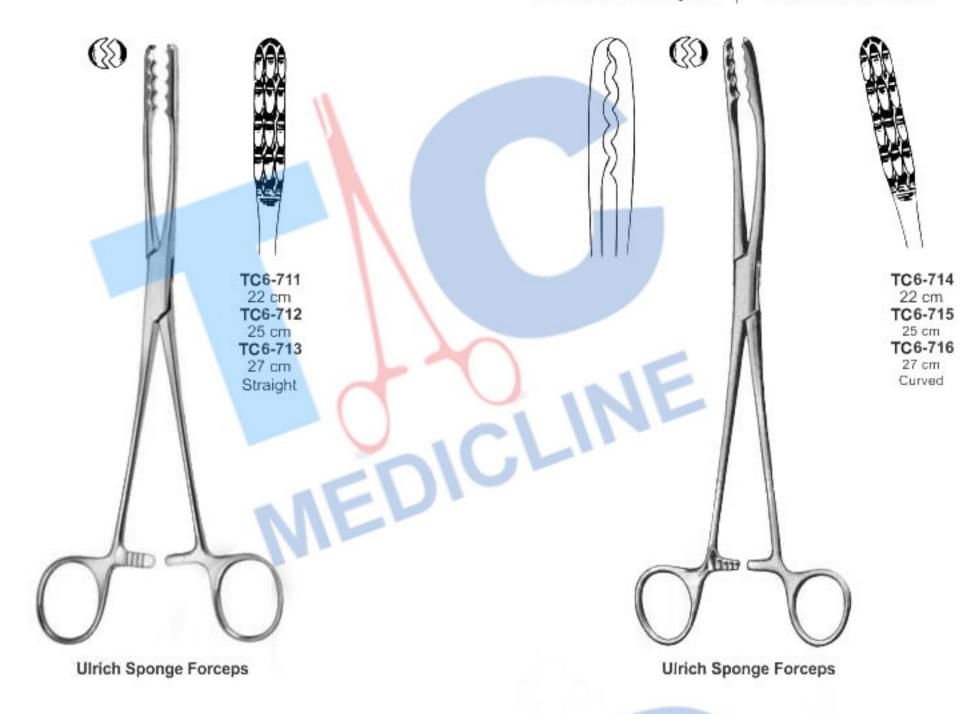

r Dressing Forceps** With Retchet (bullet holding forceps)

**Gross Maier Dressing Forceps** Without Retchet (bullet holding forceps)

**Gross Maier Dressing Forceps** With Retchet (bullet holding forceps)



**Dressing Forceps** 

**Dressing Forceps** 

Handles Laterally Angled



Arterienklemmen Pinzas Hemostaticas Pinces Hemostatiques

Pinze Emostatiche















Pinzas Hemostaticas Pinze Emostatiche



TC6-707 21cm

Babcock Hemostat Forceps Clamp TC6-702 16 cm TC6-703 18 cm TC6-704 20 cm (bullet holding forceps)

Pennington / Siezing Haemostatic Forceps TC6-705 15.5 cm TC6-706 20 cm Straight

TC6-710 15.5 cm

Emmet Sponge &

**Dressing Forceps** 

TC6-708
15.5 cm
15.5 cm
fine serrations

Herz Tendon Seizing Forceps

Tendon Seizing Forceps



Pinzas Hemostaticas Pinze Emostatiche





**Dressing Forceps** 



Pinces Hemostatiques

Pinzas Hemostaticas Pinze Emostatiche



TC6-724 20.5 cm Curved

**Duplay Sponge Forceps** 

**Duplay Sponge Forceps** 



Polypus Bonney Forceps Fine Large TC6-726 24cm



Vant Uterine Polyp Forceps Curved TC6-727 24 cm



TC6-728 22.5 cm



Pinces Hemostatiques

Pınzas Hemostaticas Pinze Emostatiche



Foerster-Ballenger Sponge Forceps & (bullet holding forceps)



Rampley Sponge Holding Forceps TC6-741 Sterile 18 cm

TC6-741 Sterile 18 cm TC6-742 Sterile 25cm

TC6-742 Sterile 25cm Slime Fit

Organ Grasping Forceps TC6-744 25cm

Grasping Forceps TC6-745 27cm

Rampley







Wazirbad Road, Ugoki, Sialkot-51310 PAKISTAN

Phone: +92-52-3561347-3553588

Phone: +92-52-3561202

Cell: +92-300-6139615

Cell: +92-322-6139615

Email: info@tcmedicl