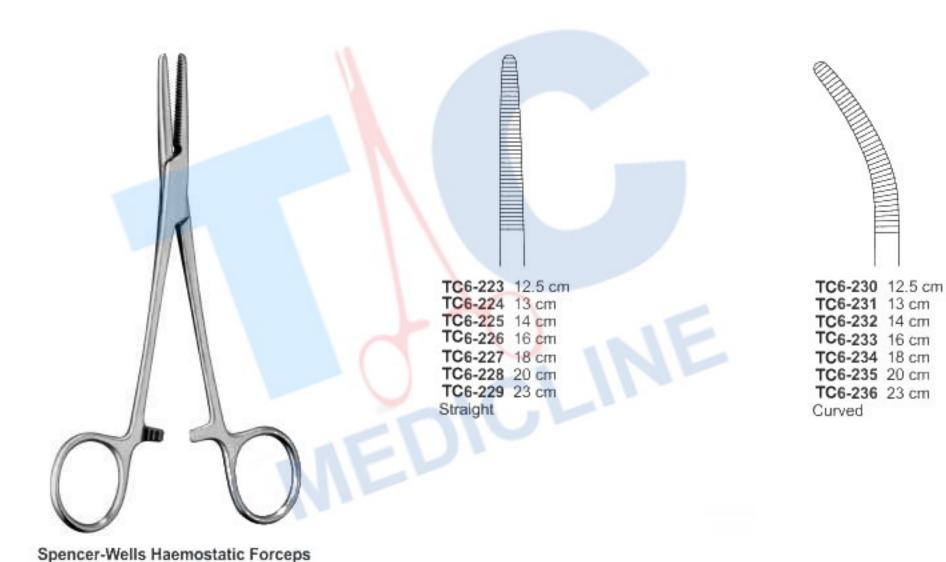

aby-Adson Haemostatic Forceps Angled





Pinzas Hemostaticas Pinze Emostatiche

Pinces Hemostatiques







Pinces Hemostatiques







Pinzas Hemostaticas

Pinces Hemostatiques Pinze Emostatiche





curved, flat jaws









Pinzas Hemostaticas Pinze Emostatiche

arithining) TC6-180 TC6-181 TC6-177 TC6-178 28 cm 28 cm 14.5 cm 14.5 cm Right Angle, Fine point Straight, curved, Serrated Right Angle, box joint, box joint. Serrated as above but as above but on flat. on flat.

Cairns Haemostatic Forceps

Martin-Fuchsig TC6-179 Dissecting and Ligature Forceps 20.5 cm

Meeker Haemostatic Forceps









Pinzas Hemostaticas

Pinze Emostatiche



Schnidt / Sawtell Haemostatic Forceps

Overholt-Mini Dissecting and Ligature Forceps

Baby-Overholt Haemostatic Forceps TC6-212 14 cm Curved













Medicline

Arterienklemmen

Pinzas Hemostaticas Pinze Emostatiche Pinces Hemostatiques



TAC Medicline

Arterienklemmen Pinces Hemostatiques









Arterienklemmen Pinzas Hemostaticas Pinze Emostatiche

Pinces Hemostatiques

TC6-277 TC6-278 TC6-279 TC6-280 TC6-281 TC6-282 TC6-284 TC6-285 TC6-283 13 cm 14 cm 16 cm 18.5 cm 20 cm 22 cm 24 cm 26 cm 28 cm straight straight straight straight straight straight straight straight straight Rochester-Pean Haemostatic Forceps Straight TC6-286 TC6-287 TC6-288 TC6-289 TC6-290 TC6-291 TC6-292 46 cm 35 cm 30 cm 40 cm 50 cm 56 cm 60 cm straight straight straight straight straight straight straight

T/C Medicline

Arterienklemmen

Pinzas Hemostaticas



TC6-303

35 cm

curved

TC 6-304

40 cm

curved

TC6-305

45 cm

curved

TC6-306

50 cm

curved

T