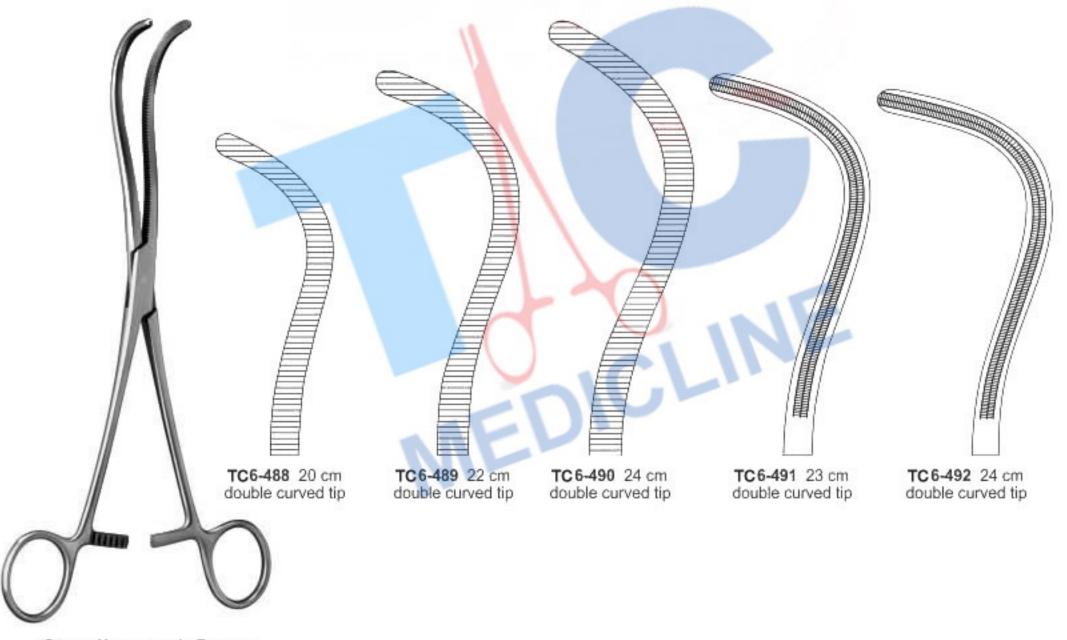

Pinces Hemostatiques

TC6-277 TC6-278 TC6-279 TC6-280 TC6-281 TC6-282 TC6-284 TC6-285 TC6-283 13 cm 14 cm 16 cm 18.5 cm 20 cm 22 cm 24 cm 26 cm 28 cm straight straight straight straight straight straight straight straight straight Rochester-Pean Haemostatic Forceps Straight TC6-286 TC6-287 TC6-288 TC6-289 TC6-290 TC6-291 TC6-292 46 cm 35 cm 30 cm 40 cm 50 cm 56 cm 60 cm straight straight straight straight straight straight straight

T/C Medicline

Arterienklemmen

Pinzas Hemostaticas

TC6-303

35 cm

curved

TC 6-304

40 cm