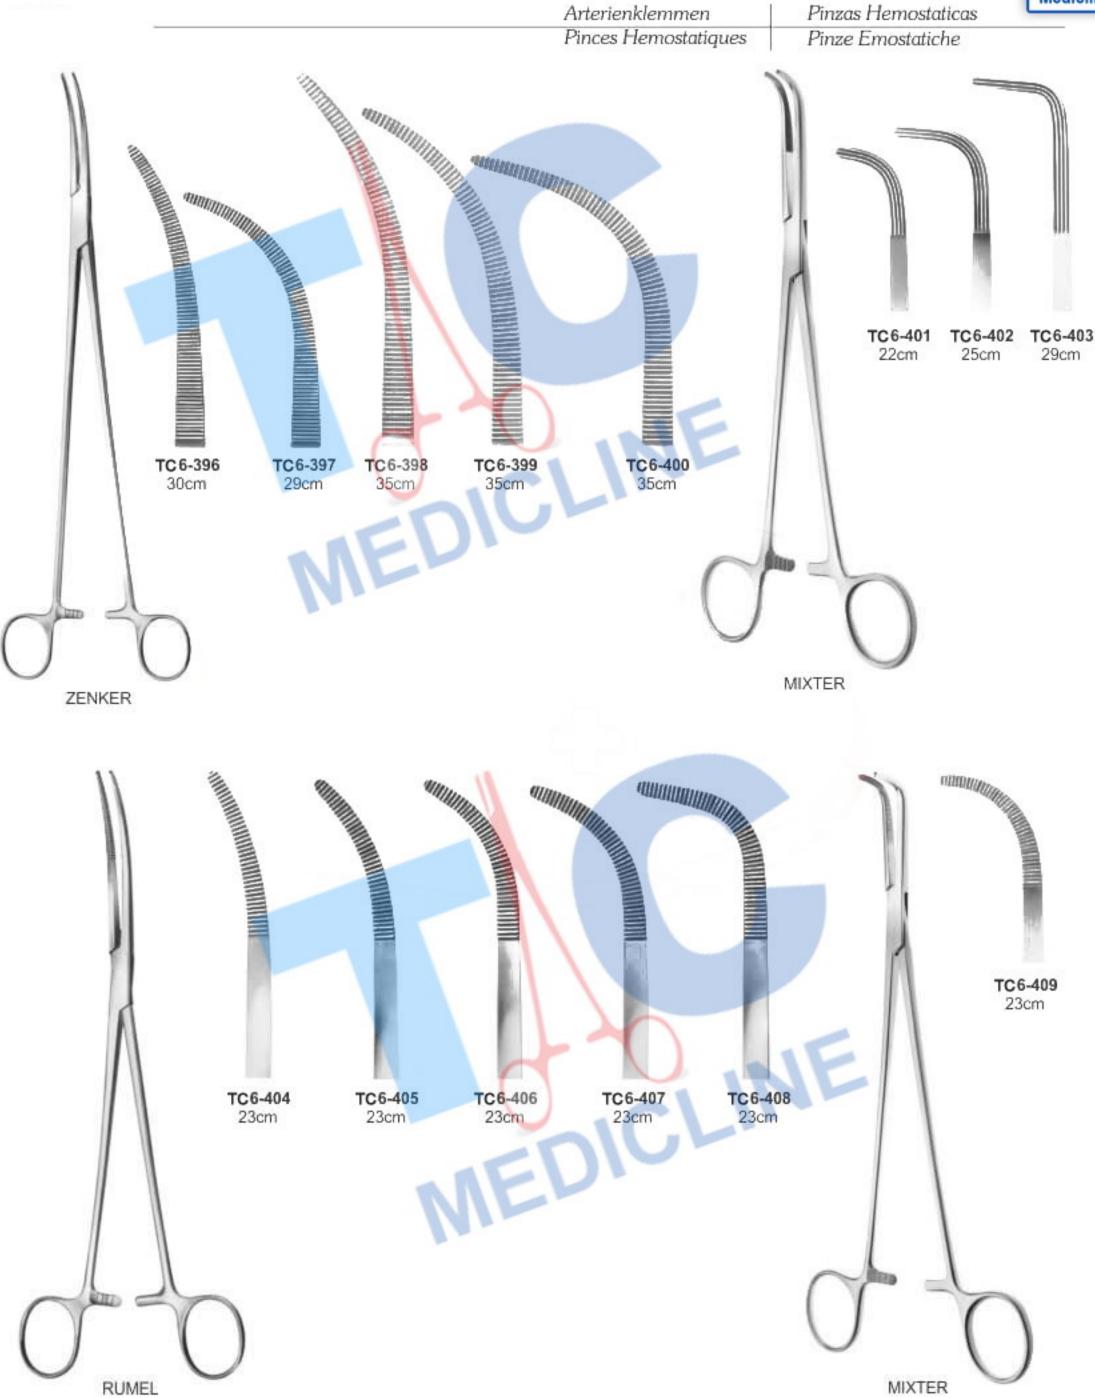

Pinces Hemostatiques

T/C Medicline

Arterienklemmen Pinces Hemostatiques Pinzas Hemostaticas Pinze Emostatiche

MEDICL

O'SHAUGNESSY

WIKSTROEM

TC6-395 20cm

Pinces Hemostatiques Pinze Emostatiche

TC6-424
20 cm
TC6-425
24.5 cm
24.5 cm
straight
Curved

TC9-427
Curved

TC9-428
Curved

TC9-428
Curved

TC9-429

Bengolea Haemostatic Forceps

Bengolea Haemostatic Tissue Forceps

Pinzas Hemostaticas