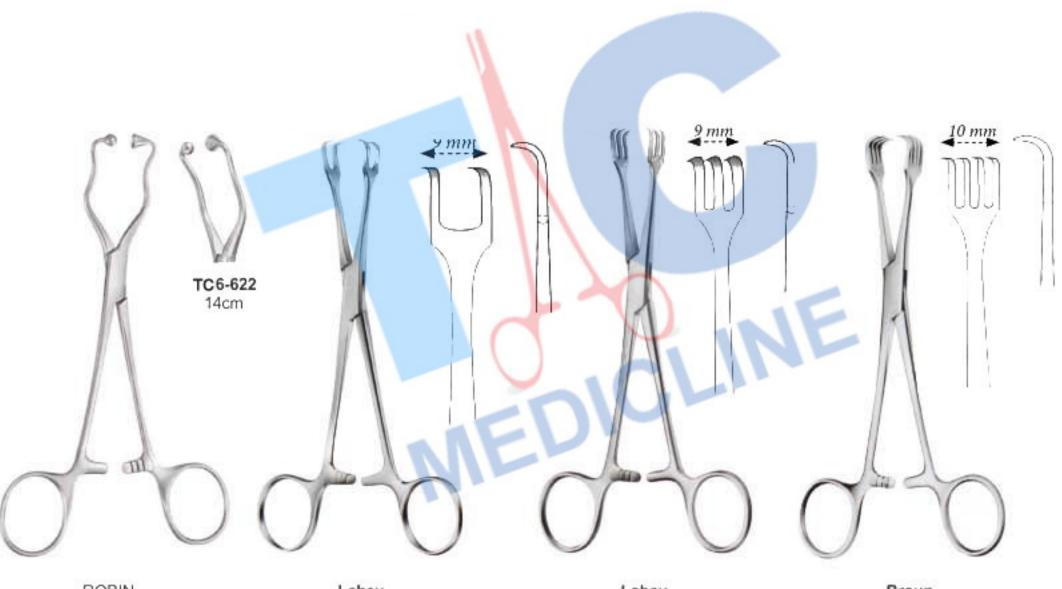

Pinces Hemostatiques

Pinzas Hemostaticas

Pinze Emostatiche

Tohoku Towel Forceps TC6-616 10 cm TC6-617 13 cm TC6-618 14 cm Non-Perforating

Peers-Bertman Towel Forceps TC6-621 15 cm Serrated

ROBIN

Lahey TC6-623 15.5cm

Lahey TC6-624 15.5cm

Braun TC6-625 15.5cm

Pinces Hemostatiques

Pinzas Hemostaticas Pinze Emostatiche

20.5cm

Tendon Seizing Forceps

Jager Tendon Cross Ligament Passing Forceps TC6-630 27.5cm Flexible Shaft

Arterienklemmen Pinzas Hemostaticas Pinces Hemostatiques