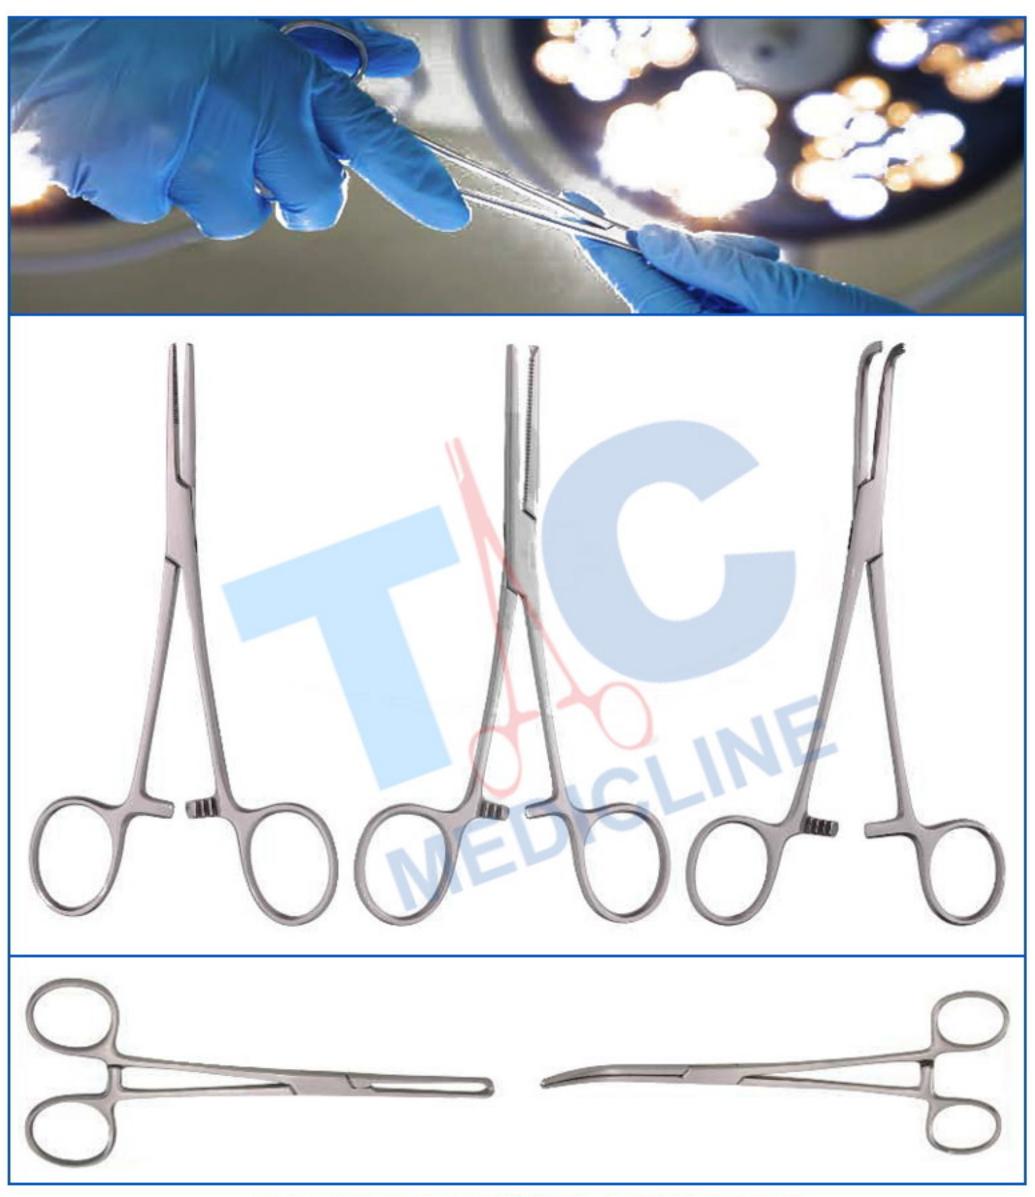

## **HAEMOSTATIC FORCEPS**

**MANUFACTURER & EXPORTER** 

Pinzas Hemostaticas Pinze Emostatiche

TC6-001 11.3 cm
TC6-002 15 cm
straight, serrated

TC6-003
11.3 cm
curved. serrated

Haemostatic tissue
(rat tooth 1x2 teeth)

4 4

TC6-005 11.3 cm straight Haemostatic tissue (rat tooth 1x2 teeth)

Mosquito Haemostatic Forceps

Halsted-Mosquito Haemostatic Forceps

Hartman Lee Mosquito Forceps TC6-014 9 cm straight jaws, shanks angled on flat