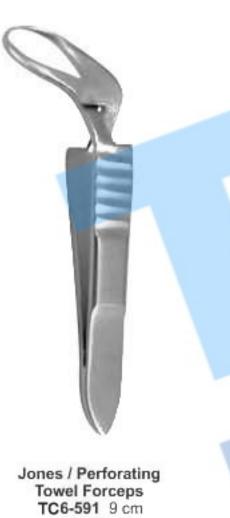

Pinces Hemostatiques

Engl. Modell Towel Forceps Jones-Martin

TC6-592 Towel Clamp sharp

8.5 cm

Schaedel Towel Forceps TC6-594 9 cm

Slight Curve

Thomson-Walker's Penile Clamps TC6-595 9 cm Cross-Action model.

Doyen TC6-596 11cm

TC6-593 9 cm

Fricke Artery Forceps TC6-598 13cm

Pinces Hemostatiques

Pinzas Hemostaticas Pinze Emostatiche

Backhaus Towel Forceps

TC6-599 9 cm TC6-600 11 cm TC6-601 13 cm TC6-602 15 cm

## Backhaus Clip Towel Forceps

TC6-603 9 cm
TC6-604 11 cm
TC6-605 13 cm
TC6-606 15 cm
with clip for tubing or cable

Roeder Towel Forceps TC6-607 13 cm TC6-608 15 cm Curved, Serrated

Lorna Towel Forceps TC6-609 9 cm TC6-610 11.5 cm TC6-611 13.5 cm Ball & Socket Towel Forceps TC6-612 11 cm TC6-613 13 cm Non- perforating Ball & ball Towel Forceps TC6-614 11 cm TC6-615 13 cm