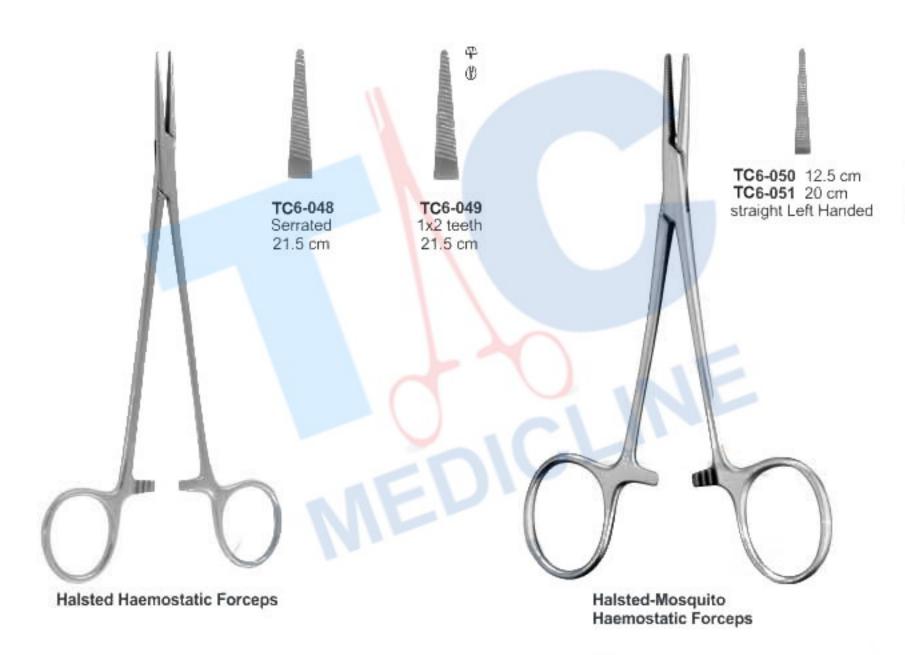

## **HAEMOSTATIC FORCEPS**

**MANUFACTURER & EXPORTER** 

Pinzas Hemostaticas Pinze Emostatiche

TC6-001 11.3 cm
TC6-002 15 cm
straight, serrated

TC6-003
11.3 cm
curved. serrated

Haemostatic tissue
(rat tooth 1x2 teeth)

4 4

TC6-005 11.3 cm straight Haemostatic tissue (rat tooth 1x2 teeth)

Mosquito Haemostatic Forceps

Halsted-Mosquito Haemostatic Forceps

Hartman Lee Mosquito Forceps TC6-014 9 cm straight jaws, shanks angled on flat