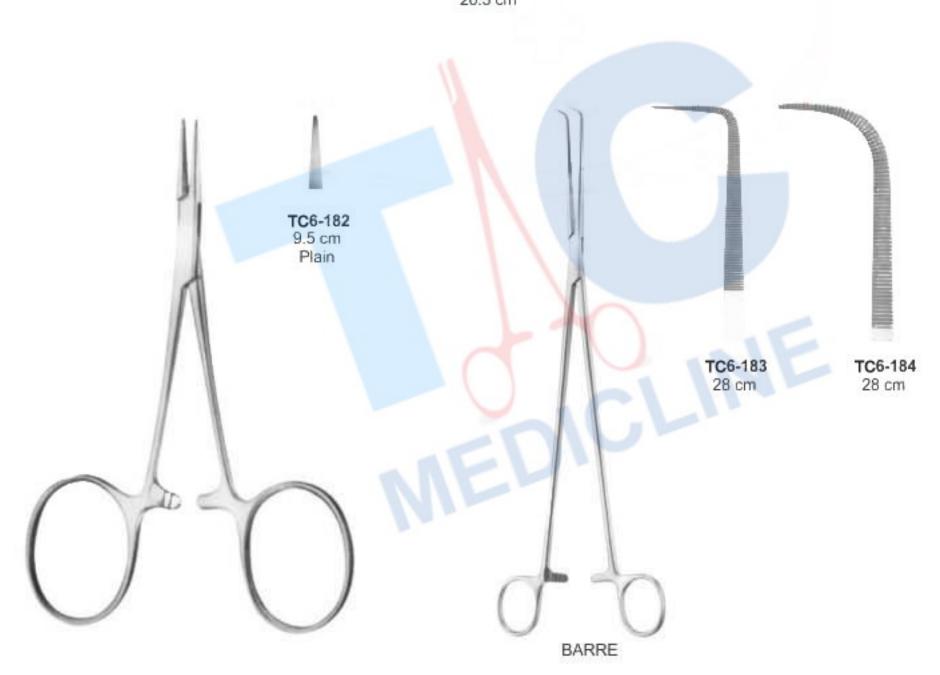

cm TC6-086 15 cm Straight





Arterienklemmen Pinzas Hemostaticas
Pinces Hemostatiques Pinze Emostatiche







Providence-Hospital Haemostatic Forceps

Micro-Adson Haemostatic Fine Point Forceps

Baby-Adson Haemostatic Forceps Angled





Pinzas Hemostaticas Pinze Emostatiche

Pinces Hemostatiques







Pinces Hemostatiques







Pinzas Hemostaticas

Pinces Hemostatiques Pinze Emostatiche





curved, flat jaws









Pinzas Hemostaticas Pinze Emostatiche

arithining) TC6-180 TC6-181 TC6-177 TC6-178 28 cm 28 cm 14.5 cm 14.5 cm Right Angle, Fine point Straight, curved, Serrated Right Angle, box joint, box joint. Serrated as above but as above but on flat. on flat.

Cairns Haemostatic Forceps

Martin-Fuchsig TC6-179 Dissecting and Ligature Forceps 20.5 cm

Meeker Haemostatic Forceps









Pinzas Hemostaticas

Pinze Emostatiche



Schnidt / Sawtell Haemostatic Forceps

Overholt-Mini Dissecting and Ligature Forceps

Baby-Overholt Haemostatic Forceps TC6-212 14 cm Curved













Medicline

Arterienklemmen

Pinzas Hemostaticas Pinze Emostatiche Pinces Hemostatiques



TAC Medicline

Arterienklemmen Pinces Hemostatiques









Arterienklemmen Pinzas Hemostaticas Pinze Emostatiche

Pinces Hemostatiques

TC6-277 TC6-278 TC6-279 TC6-280 TC6-281 TC6-282 TC6-284 TC6-285 TC6-283 13 cm 14 cm 16 cm 18.5 cm 20 cm 22 cm 24 cm 26 cm 28 cm straight straight straight straight straight straight straight straight straight Rochester-Pean Haemostatic Forceps Straight TC6-286 TC6-287 TC6-288 TC6-289 TC6-290 TC6-291 TC6-292 46 cm 35 cm 30 cm 40 cm 50 cm 56 cm 60 cm straight straight