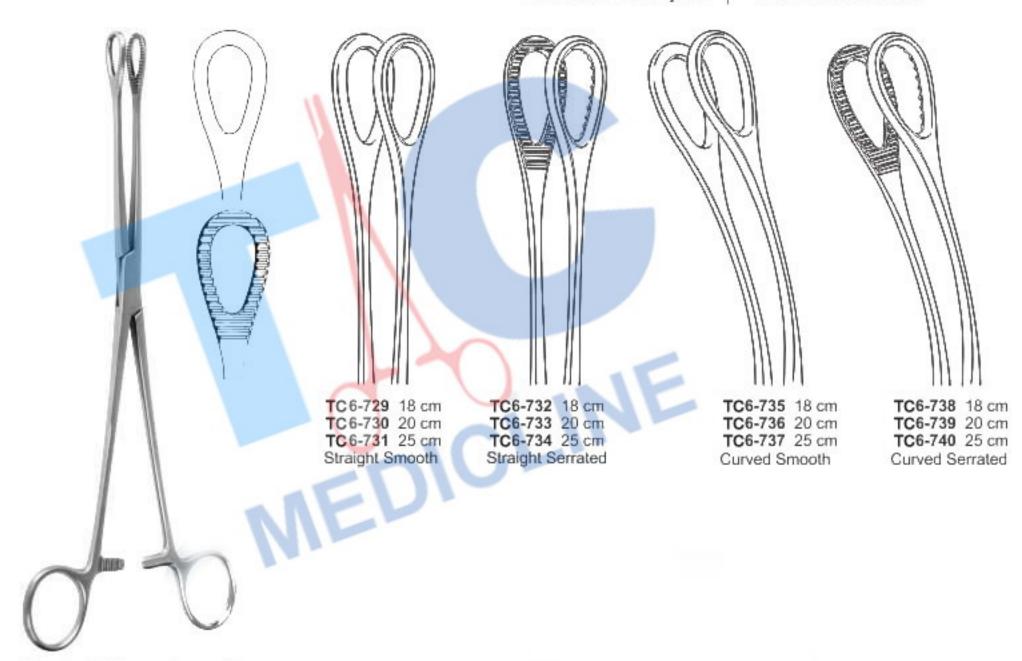

TC6-728 22.5 cm

Pinces Hemostatiques

Pınzas Hemostaticas Pinze Emostatiche

Foerster-Ballenger Sponge Forceps & (bullet holding forceps)

Rampley Sponge Holding Forceps TC6-741 Sterile 18 cm

TC6-741 Sterile 18 cm TC6-742 Sterile 25cm

TC6-742 Sterile 25cm Slime Fit

Organ Grasping Forceps TC6-744 25cm

Grasping Forceps TC6-745 27cm

Rampley

Wazirbad Road, Ugoki, Sialkot-51310 PAKISTAN

Phone: +92-52-3561347-3553588

Phone: +92-52-3561202

Cell: +92-300-6139615