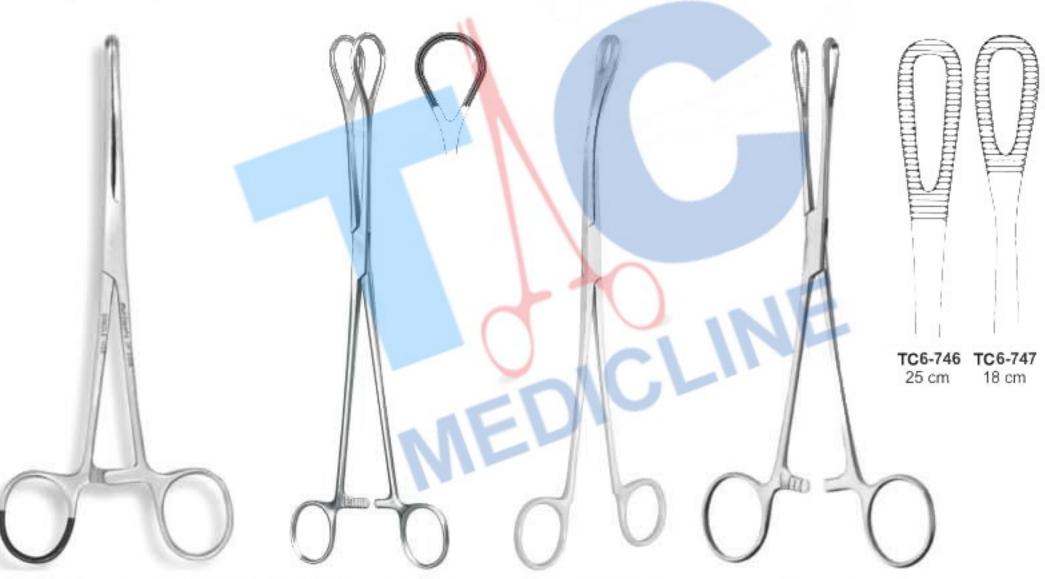

TC6-742 Sterile 25cm Slime Fit

Organ Grasping Forceps TC6-744 25cm

Grasping Forceps TC6-745 27cm

Rampley

Wazirbad Road, Ugoki, Sialkot-51310 PAKISTAN

Phone: +92-52-3561347-3553588

Phone: +92-52-3561202

Cell: +92-300-6139615