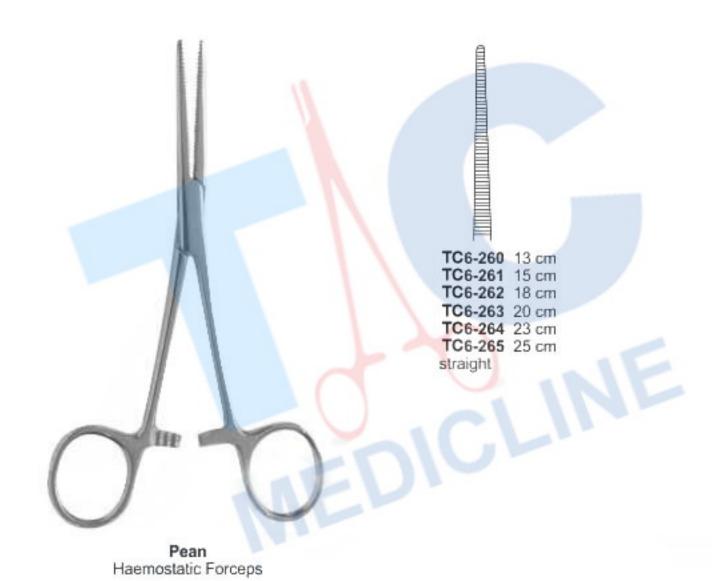

Pinces Hemostatiques

TC6-277 TC6-278 TC6-279 TC6-280 TC6-281 TC6-282 TC6-284 TC6-285 TC6-283 13 cm 14 cm 16 cm 18.5 cm 20 cm 22 cm 24 cm 26 cm 28 cm straight straight straight straight straight straight straight straight straight Rochester-Pean Haemostatic Forceps Straight TC6-286 TC6-287 TC6-288 TC6-289 TC6-290 TC6-291 TC6-292 46 cm 35 cm 30 cm 40 cm 50 cm 56 cm 60 cm straight straight straight straight straight straight straight