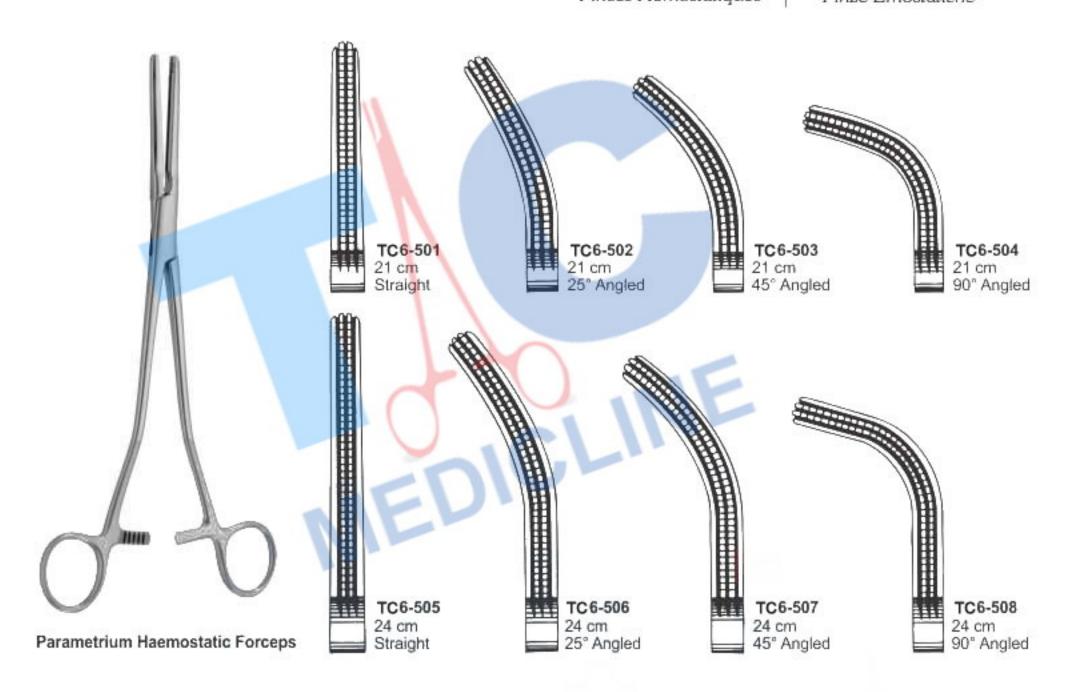

Arterienklemmen

Pinzas Hemostaticas Pinces Hemostatiques Pinze Emostatiche

TC6-529
25cm
24.5cm
224cm
22cm
Straight
25¹ Angled

Wertheim Parametrium Clamps

Pinces Hemostatiques

Pinzas Hemostaticas Pinze Emostatiche