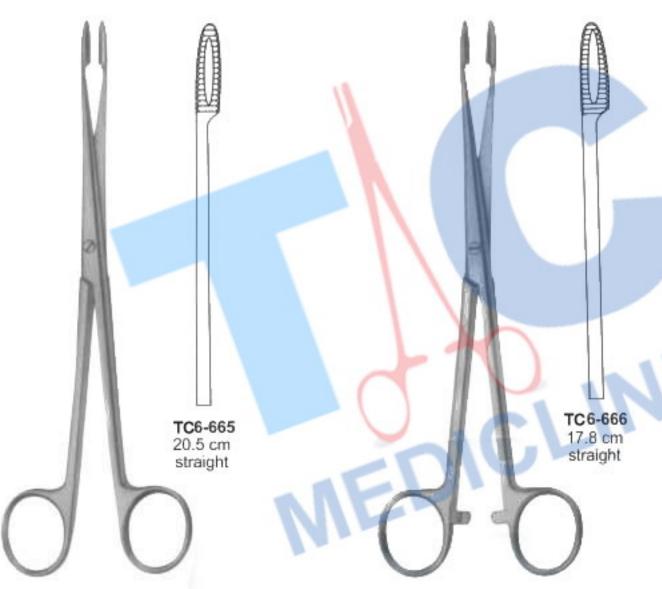

Duplay Sponge & Dressing Forceps Slight Curve

TC6-670 19cm

Pinces Hemostatiques

**Gross Maier Dressing Forceps** With Retchet (bullet holding forceps)

**Gross Maier Dressing Forceps** Without Retchet (bullet holding forceps)