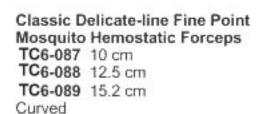

Pinzas Hemostaticas Pinze Emostatiche

TC6-021 9 cm TC6-022 10 cm Haemostatic tissue (rat tooth 1x2 teeth) curved

Haemostatic Forceps

Baby-Mosquito (Hartmann)

TC6-023 14 cm Curved sideways

Dandy Haemostatic Tissue Forceps TC 6-025 14 cm (rat tooth 1x2 teeth) Curved sideways

TC 6-027
Dissecting Forceps
Plain Jaw and point tip,
Gold Handled15 cm

Jacobson Haemostatic Forceps TC6-028 12 cm Straight, serrated, extremely delicate

Jacobson Haemostatic Forceps TC6-029 12 cm Curved, serrated, extremely delicate

Jacobson Haemostatic Forceps TC6-030 19 cm Straight, serrated

Packer Mosquito Forceps TC6-032 12.5cm straight , flat jaws

T/C Medicline

Arterienklemmen Pinces Hemostatiques

TC6-052 12.5 cm TC6-053 20 cm curved Left Handed