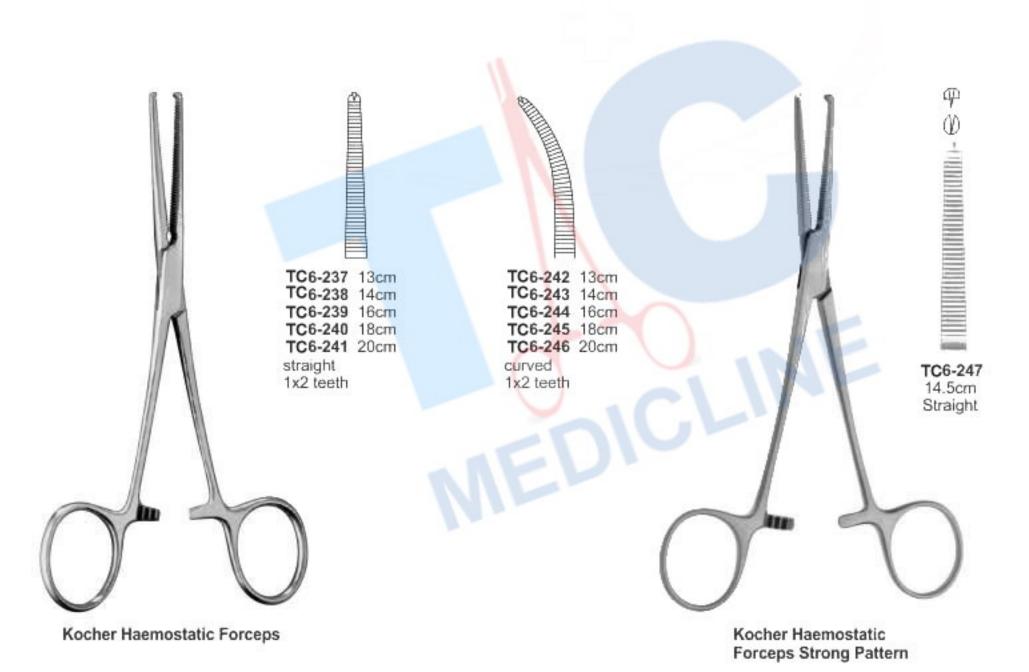

y-Adson Haemostatic Forceps Angled





Pinzas Hemostaticas Pinze Emostatiche

Pinces Hemostatiques







Pinces Hemostatiques







Pinzas Hemostaticas

Pinces Hemostatiques Pinze Emostatiche





curved, flat jaws









Pinzas Hemostaticas Pinze Emostatiche

arithining) TC6-180 TC6-181 TC6-177 TC6-178 28 cm 28 cm 14.5 cm 14.5 cm Right Angle, Fine point Straight, curved, Serrated Right Angle, box joint, box joint. Serrated as above but as above but on flat. on flat.

Cairns Haemostatic Forceps

Martin-Fuchsig TC6-179 Dissecting and Ligature Forceps 20.5 cm

Meeker Haemostatic Forceps









Pinzas Hemostaticas

Pinze Emostatiche



Schnidt / Sawtell Haemostatic Forceps

Overholt-Mini Dissecting and Ligature Forceps

Baby-Overholt Haemostatic Forceps TC6-212 14 cm Curved













Medicline

Arterienklemmen

Pinzas Hemostaticas Pinze Emostatiche Pinces Hemostatiques



TAC Medicline

Arterienklemmen Pinces Hemostatiques









Arterienklemmen Pinzas Hemostaticas Pinze Emostatiche

Pinces Hemostatiques

TC6-277 TC6-278 TC6-279 TC6-280 TC6-281 TC6-282 TC6-284 TC6-285 TC6-283 13 cm 14 cm 16 cm 18.5 cm 20 cm 22 cm 24 cm 26 cm 28 cm straight straight straight straight straight straight straight straight straight Rochester-Pean Haemostatic Forceps Straight TC6-286 TC6-287 TC6-288 TC6-289 TC6-290 TC6-291 TC6-292 46 cm 35 cm 30 cm 40 cm 50 cm 56 cm 60 cm straight straight straight straight straight straight straight

T/C Medicline

Arterienklemmen

Pinzas Hemostaticas



TC6-303

35 cm

curved

TC 6-304

40 cm

curved

TC6-305

45 cm

curved

TC6-306

50 cm

curved

TC6