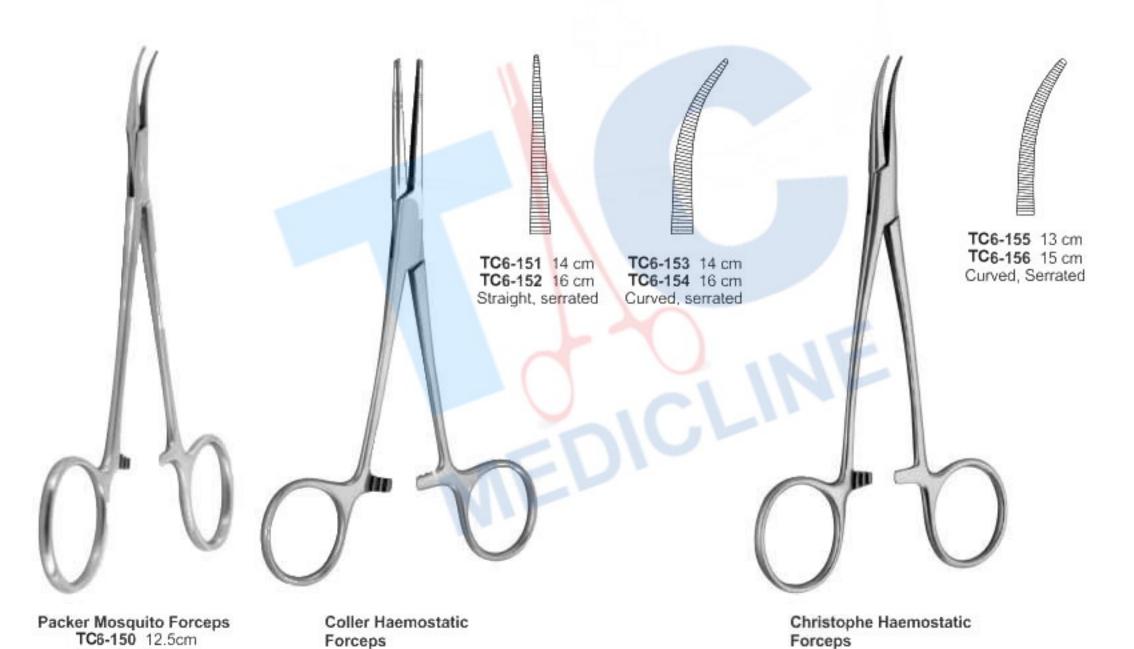

Jacobson Haemostatic Forceps TC6-030 19 cm Straight, serrated

Packer Mosquito Forceps TC6-032 12.5cm straight , flat jaws

T/C Medicline

Arterienklemmen Pinces Hemostatiques

TC6-052 12.5 cm TC6-053 20 cm curved Left Handed