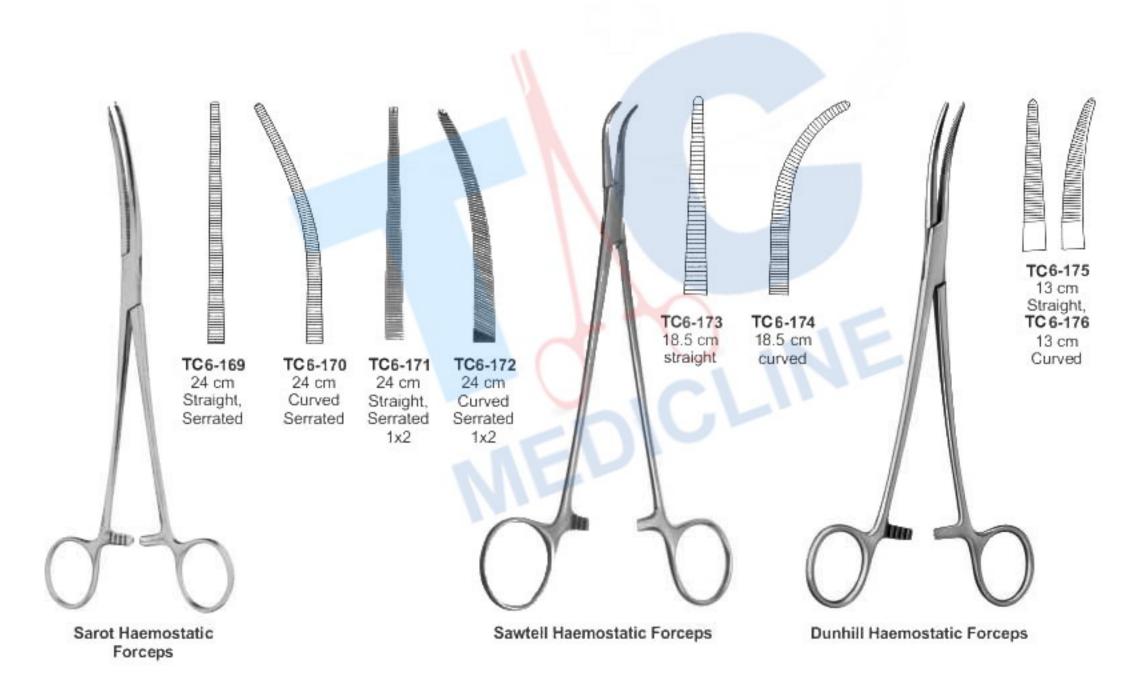

curved, flat jaws

Pinzas Hemostaticas Pinze Emostatiche

arithining) TC6-180 TC6-181 TC6-177 TC6-178 28 cm 28 cm 14.5 cm 14.5 cm Right Angle, Fine point Straight, curved, Serrated Right Angle, box joint, box joint. Serrated as above but as above but on flat. on flat.

Cairns Haemostatic Forceps

Martin-Fuchsig TC6-179 Dissecting and Ligature Forceps 20.5 cm

Meeker Haemostatic Forceps

Pinzas Hemostaticas

Pinze Emostatiche

Schnidt / Sawtell Haemostatic Forceps

Overholt-Mini Dissecting and Ligature Forceps