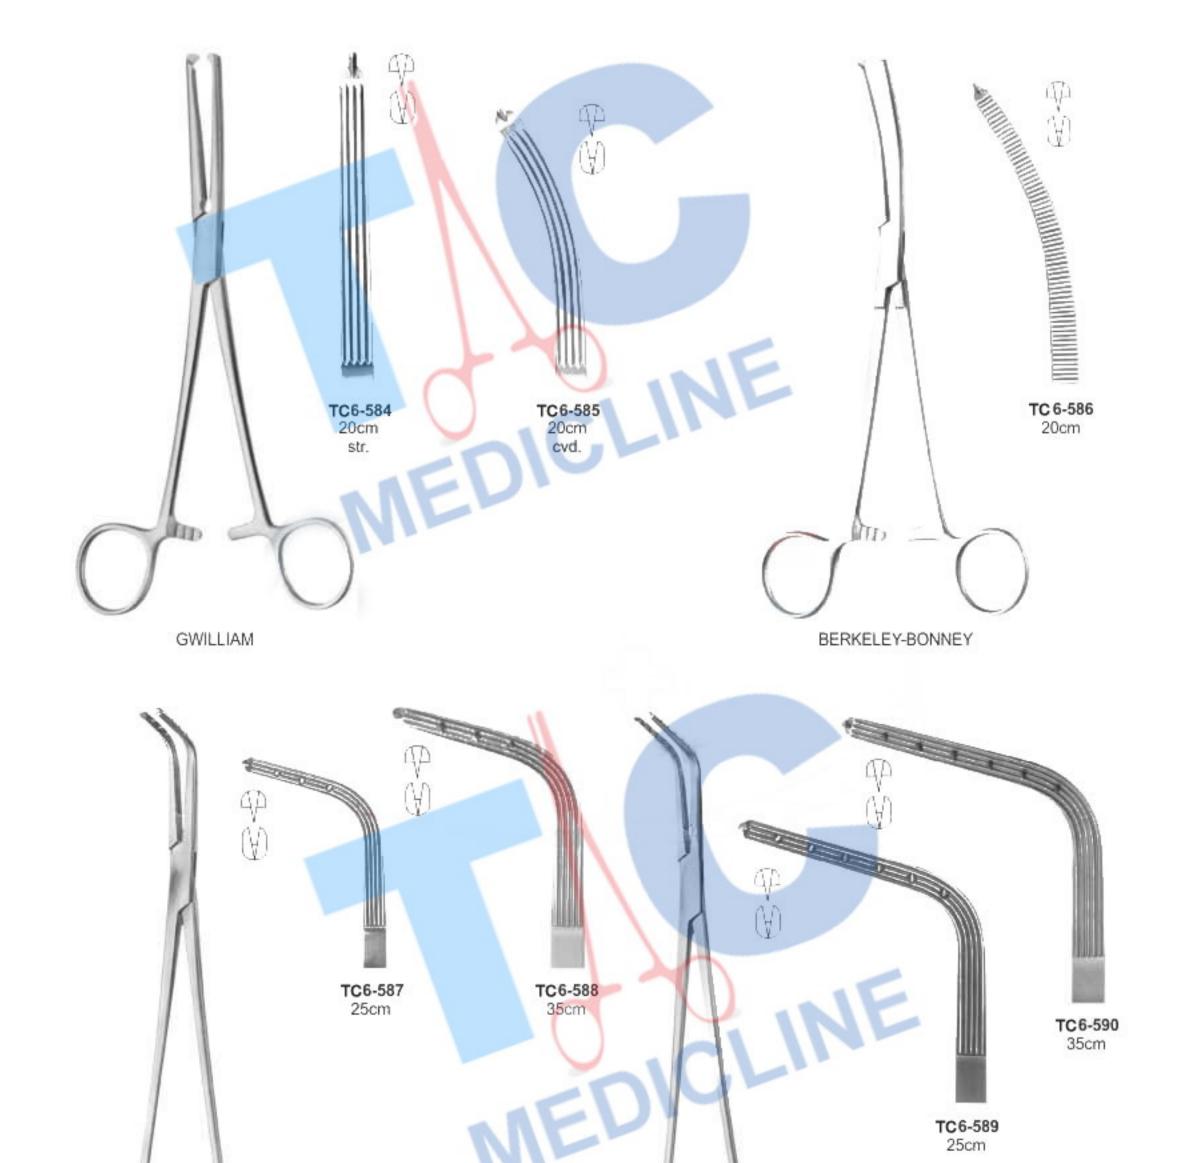

shanks, delicate

**Gray Haemostatic Forceps** 

Guyon Haemostatic Forceps

Segond-Landau Haemostatic Forceps

Long Haemostatic Tissue Forceps

T/C Medicline

Arterienklemmen
Pinces Hemostatiques

Medicline

Arterienklemmen

Pinzas Hemostaticas Pinces Hemostatiques Pinze Emostatiche

TC6-529
25cm
24.5cm
224cm
22cm
Straight
25¹ Angled

Wertheim Parametrium Clamps

Pinces Hemostatiques

Pinzas Hemostaticas Pinze Emostatiche

full curve, delicate

Pinzas Hemostaticas Pinze Emostatiche Pinces Hemostatiques

MIKULICZ TC6-563 24.5cm

MIKULICZ TC6-564 18cm

T/C Medicline

Arterienklemmen

Pinzas Hemostaticas

Pinces Hemostatiques Pinze Emostatiche