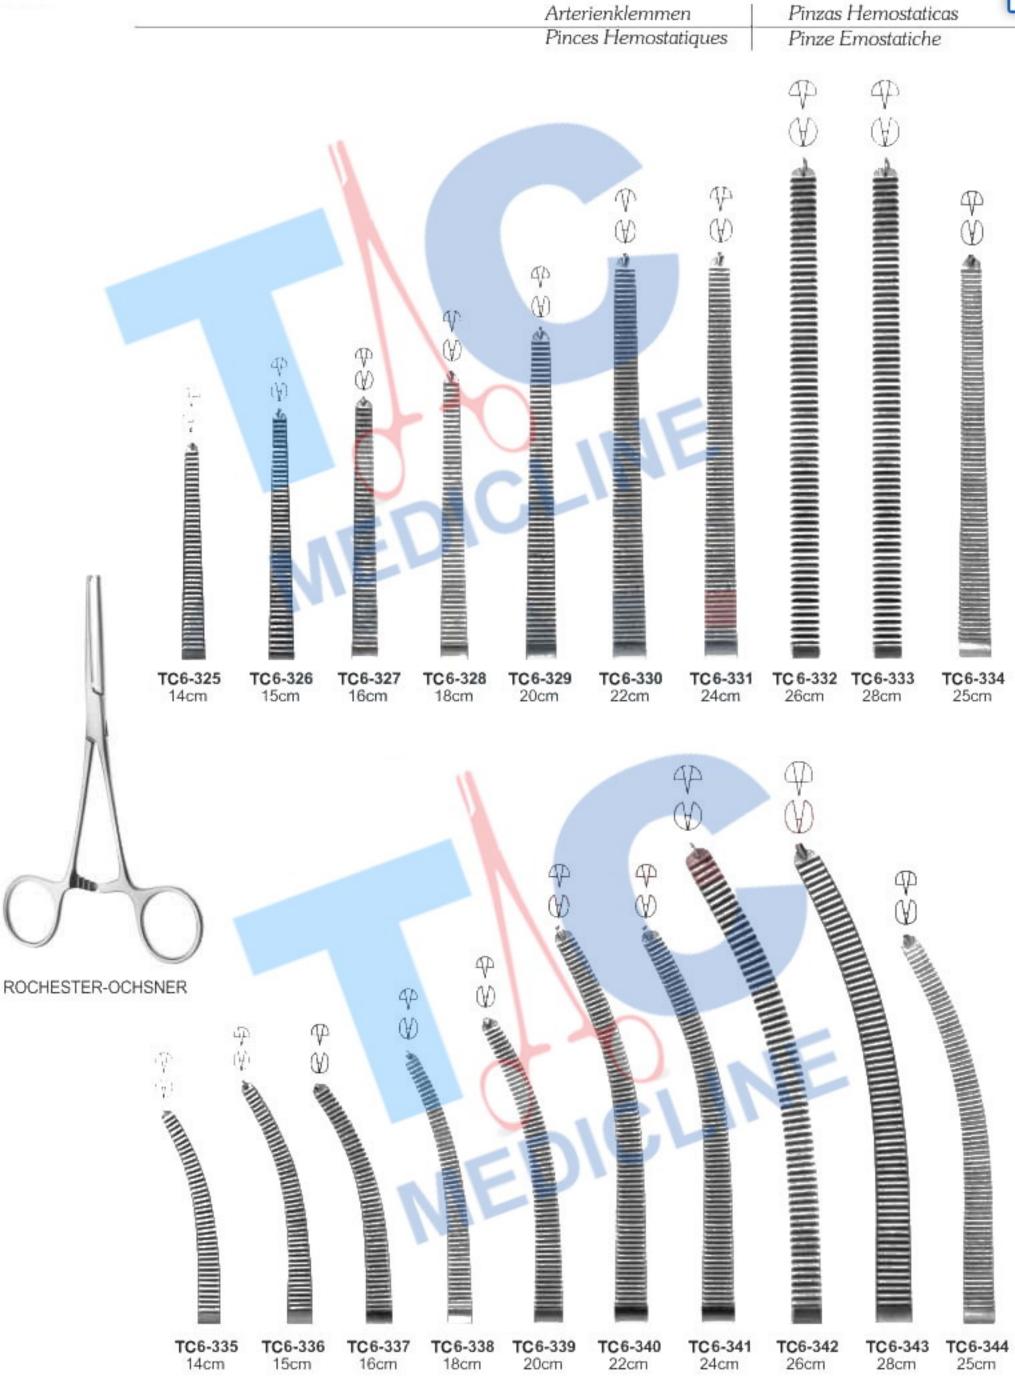

Pinces Hemostatiques

TC6-277 TC6-278 TC6-279 TC6-280 TC6-281 TC6-282 TC6-284 TC6-285 TC6-283 13 cm 14 cm 16 cm 18.5 cm 20 cm 22 cm 24 cm 26 cm 28 cm straight straight straight straight straight straight straight straight straight Rochester-Pean Haemostatic Forceps Straight TC6-286 TC6-287 TC6-288 TC6-289 TC6-290 TC6-291 TC6-292 46 cm 35 cm 30 cm 40 cm 50 cm 56 cm 60 cm straight straight straight straight straight straight straight