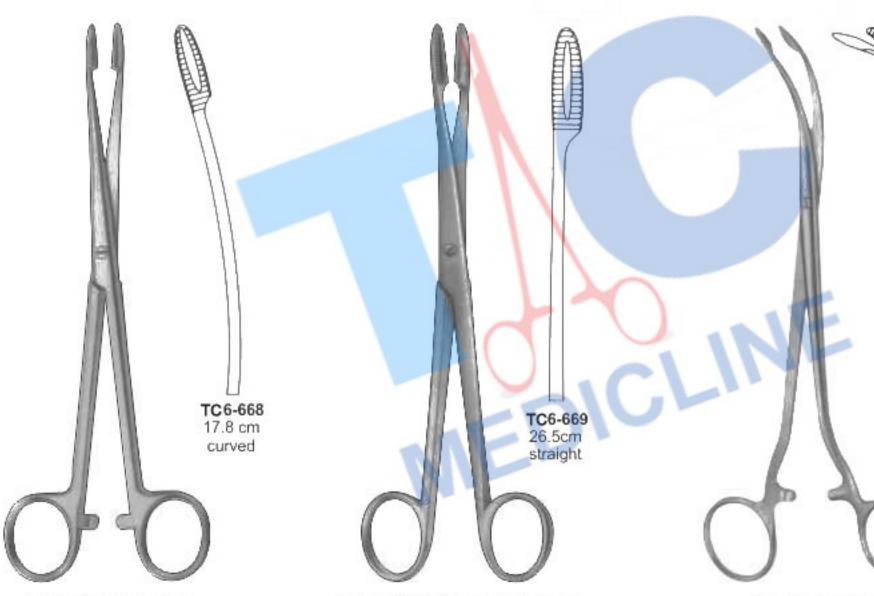

Duplay Sponge & Dressing Forceps Slight Curve

TC6-670 19cm

Pinces Hemostatiques

**Gross Maier Dressing Forceps** With Retchet (bullet holding forceps)

**Gross Maier Dressing Forceps** Without Retchet (bullet holding forceps)

**Gross Maier Dressing Forceps** With Retchet (bullet holding forceps)

**Dressing Forceps** 

**Dressing Forceps** 

Handles Laterally Angled

Arterienklemmen Pinzas Hemostaticas Pinces Hemostatiques

Pinze Emostatiche