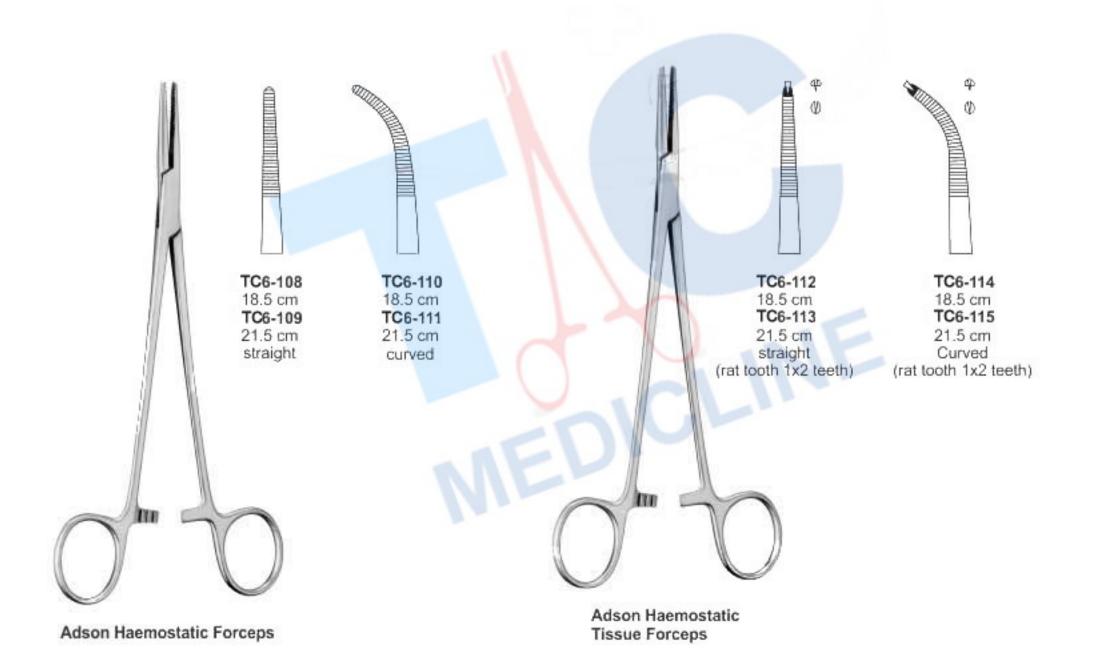

TC 6-027
Dissecting Forceps
Plain Jaw and point tip,
Gold Handled15 cm

Jacobson Haemostatic Forceps TC6-028 12 cm Straight, serrated, extremely delicate

Jacobson Haemostatic Forceps TC6-029 12 cm Curved, serrated, extremely delicate

Jacobson Haemostatic Forceps TC6-030 19 cm Straight, serrated

Packer Mosquito Forceps TC6-032 12.5cm straight , flat jaws

T/C Medicline

Arterienklemmen Pinces Hemostatiques

TC6-052 12.5 cm TC6-053 20 cm curved Left Handed