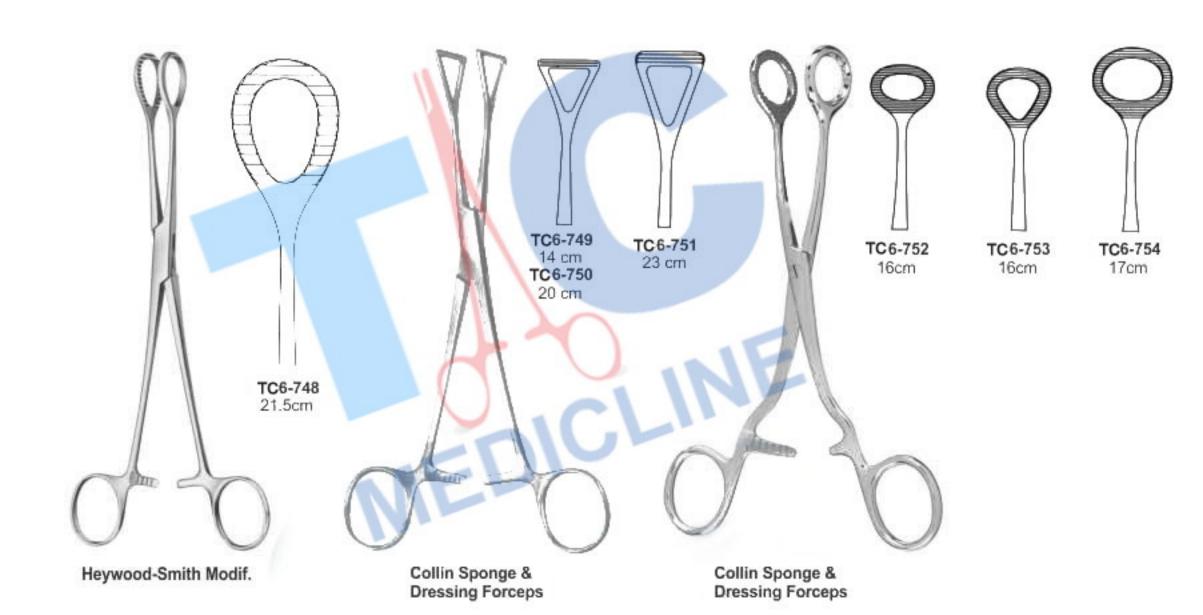

Pinces Hemostatiques Pinze Emostatiche

Colling Dressing Haemostatic Forceps

Collin Dressing Forceps

Lister Sinus Forceps

Pinces Hemostatiques

Pinzas Hemostaticas Pinze Emostatiche

Gross Maier Dressing Sponge & Dressing Forceps Without Retchet

Gross Maier Dressing Sponge & Dressing Forceps Without Retchet (bullet holding forceps)

Gross Maier Dressing Sponge & Dressing Forceps With Retchet

Gross Maier Dressing Forceps Without Retchet (bullet holding forceps)

Duplay Sponge & Dressing Forceps Slight Curve

TC6-670 19cm

Pinces Hemostatiques

**Gross Maier Dressing Forceps** With Retchet (bullet holding forceps)

**Gross Maier Dressing Forceps** Without Retchet (bullet holding forceps)

**Gross Maier Dressing Forceps** With Retchet (bullet holding forceps)

**Dressing Forceps** 

**Dressing Forceps** 

Handles Laterally Angled

Arterienklemmen Pinzas Hemostaticas Pinces Hemostatiques

Pinze Emostatiche