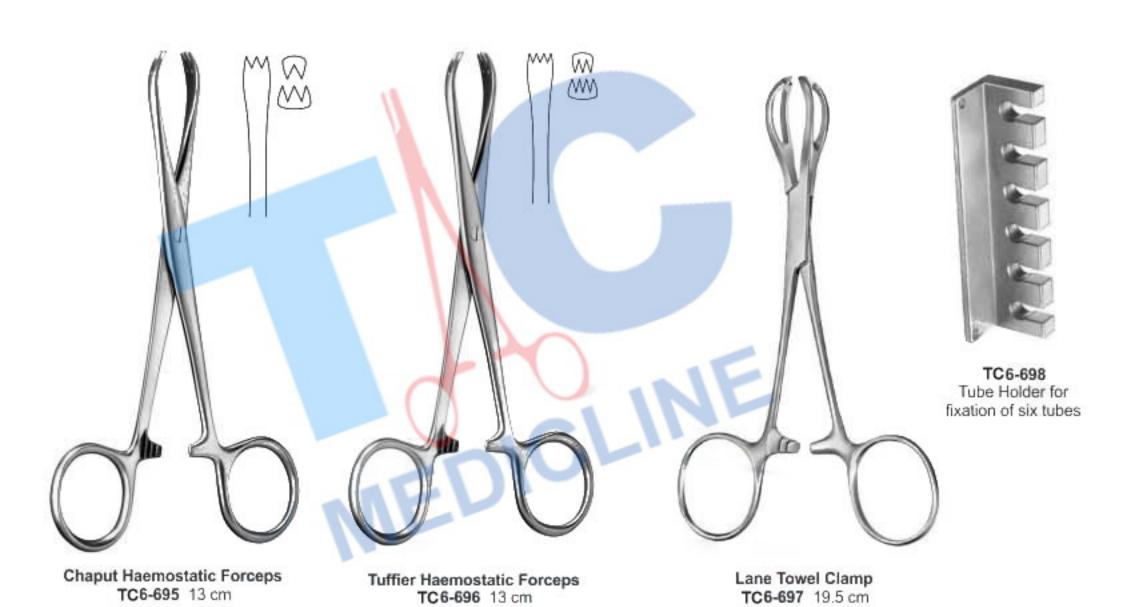

Pinzas Hemostaticas Pinze Emostatiche

TC6-707 21cm

Babcock Hemostat Forceps Clamp TC6-702 16 cm TC6-703 18 cm TC6-704 20 cm (bullet holding forceps)

Pennington / Siezing Haemostatic Forceps TC6-705 15.5 cm TC6-706 20 cm Straight

TC6-710 15.5 cm

Emmet Sponge &

**Dressing Forceps** 

TC6-708
15.5 cm
15.5 cm
fine serrations

Herz Tendon Seizing Forceps

Tendon Seizing Forceps

Pinzas Hemostaticas Pinze Emostatiche

**Dressing Forceps** 