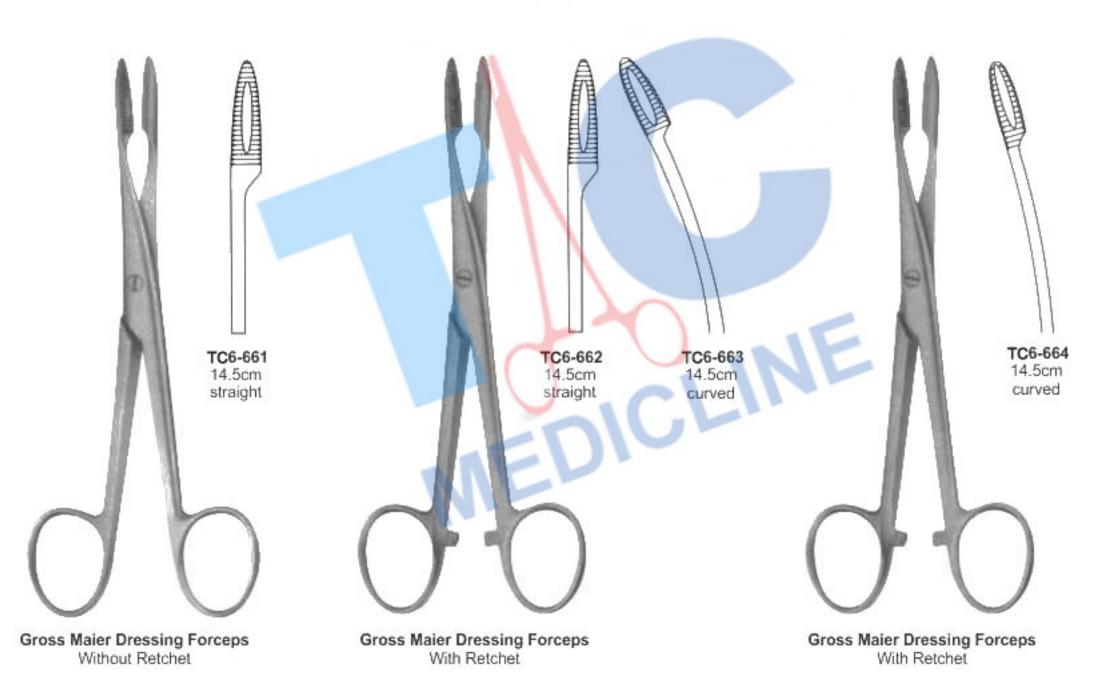

Gross Maier Dressing Sponge & Dressing Forceps Without Retchet (bullet holding forceps)

Gross Maier Dressing Sponge & Dressing Forceps With Retchet

Gross Maier Dressing Forceps Without Retchet (bullet holding forceps)

Duplay Sponge & Dressing Forceps Slight Curve

TC6-670 19cm

Pinces Hemostatiques

**Gross Maier Dressing Forceps** With Retchet (bullet holding forceps)

**Gross Maier Dressing Forceps** Without Retchet (bullet holding forceps)

**Gross Maier Dressing Forceps** With Retchet (bullet holding forceps)

**Dressing Forceps** 

**Dressing Forceps** 

Handles Laterally Angled

Arterienklemmen Pinzas Hemostaticas Pinces Hemostatiques

Pinze Emostatiche