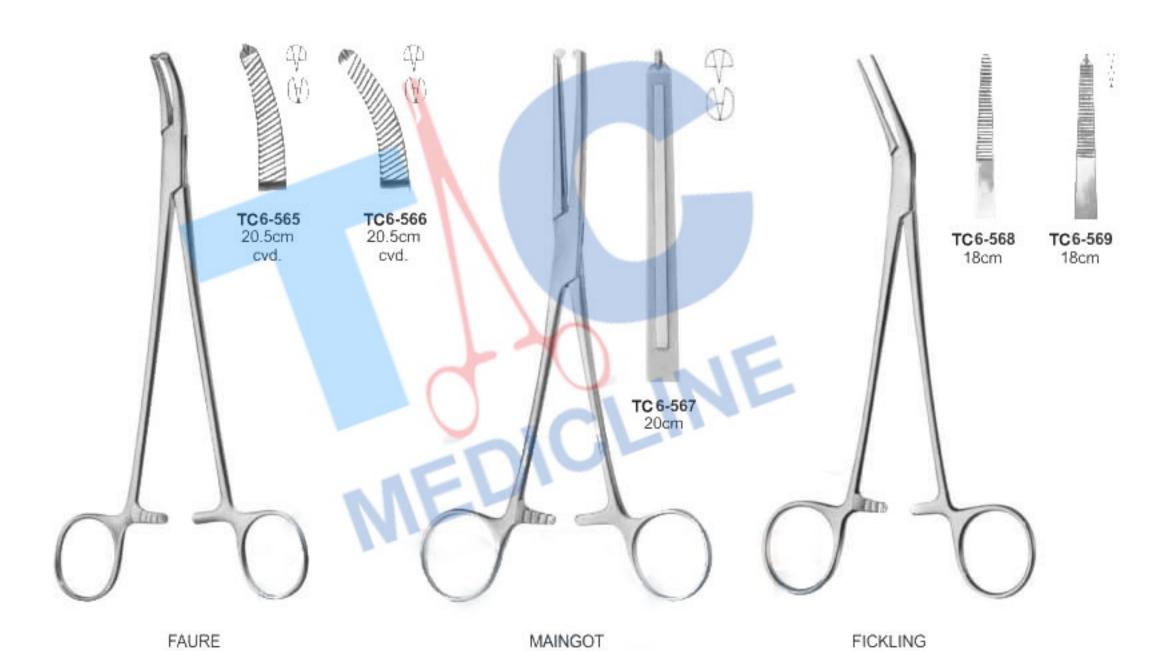

Cairns Haemostatic Forceps

Martin-Fuchsig TC6-179 Dissecting and Ligature Forceps 20.5 cm

Meeker Haemostatic Forceps

Pinzas Hemostaticas

Pinze Emostatiche

Schnidt / Sawtell Haemostatic Forceps

Overholt-Mini Dissecting and Ligature Forceps