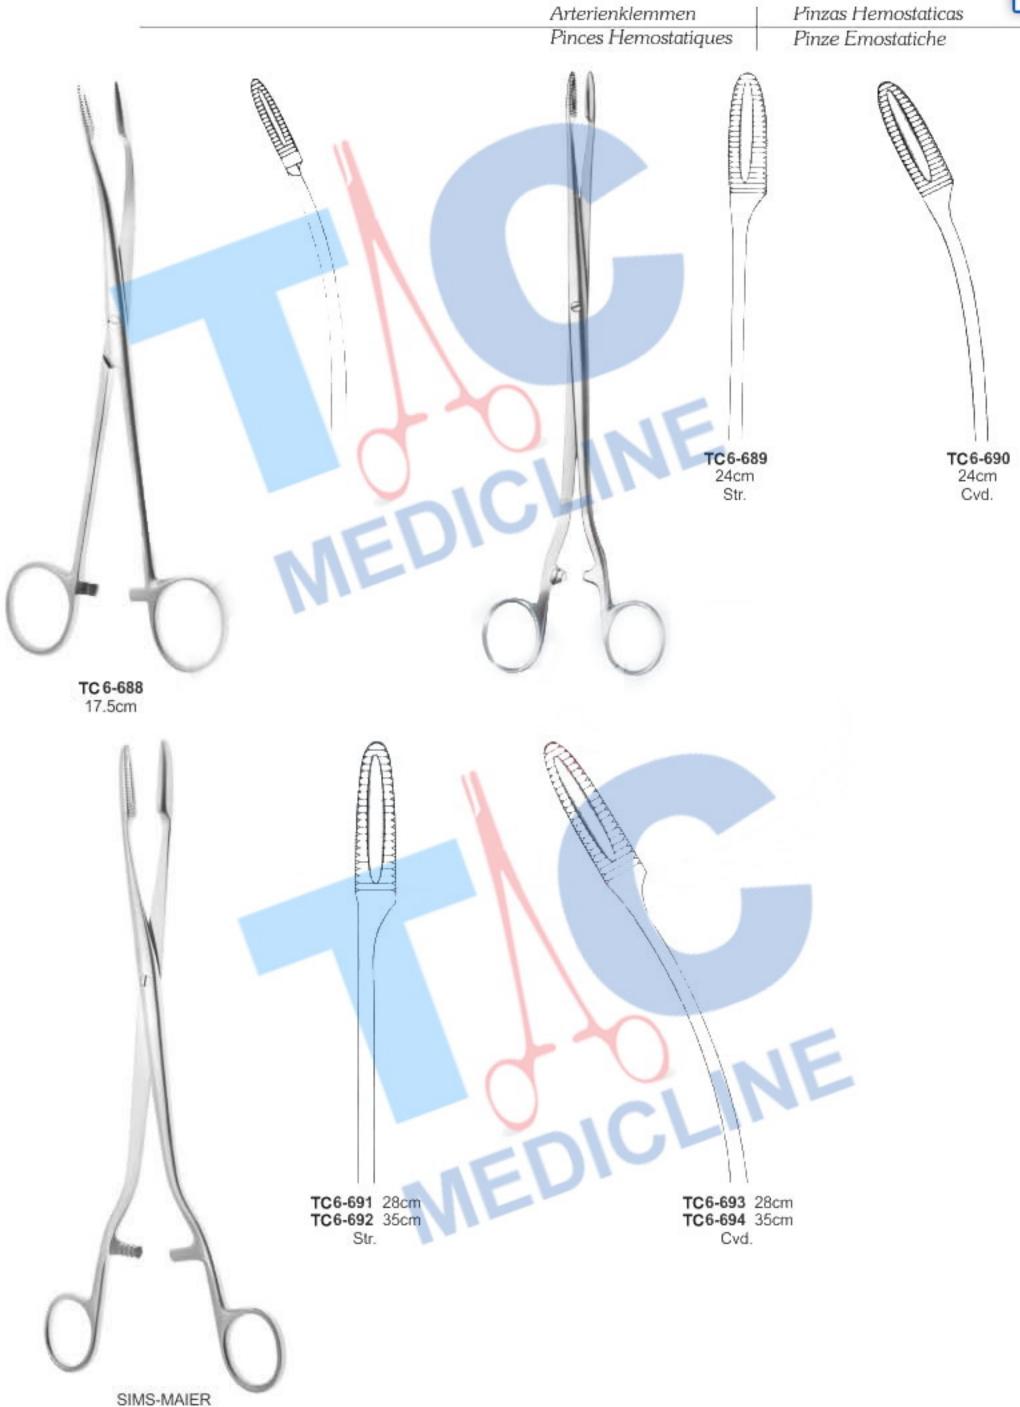

**Gross Maier Dressing Forceps** With Retchet (bullet holding forceps)

**Dressing Forceps** 

**Dressing Forceps** 

Handles Laterally Angled

Arterienklemmen Pinzas Hemostaticas Pinces Hemostatiques

Pinze Emostatiche

Pinzas Hemostaticas Pinze Emostatiche

TC6-707 21cm

Babcock Hemostat Forceps Clamp TC6-702 16 cm TC6-703 18 cm TC6-704 20 cm (bullet holding forceps)

Pennington / Siezing Haemostatic Forceps TC6-705 15.5 cm TC6-706 20 cm Straight