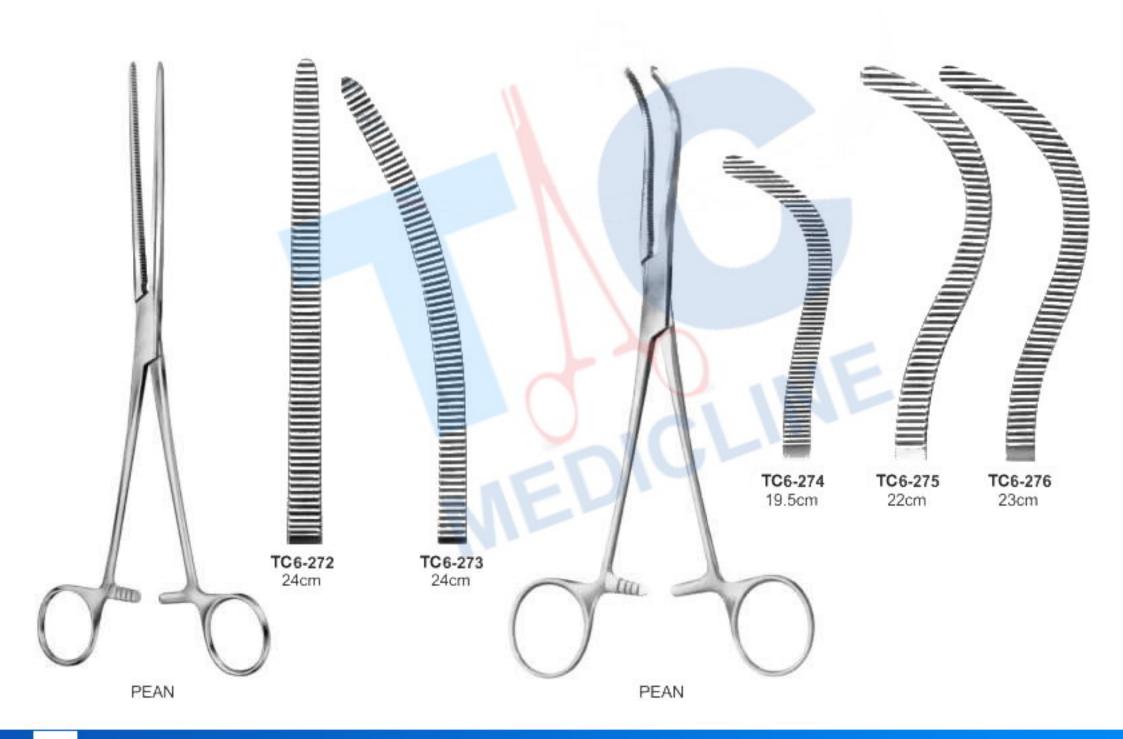

Pinces Hemostatiques

TC6-277 TC6-278 TC6-279 TC6-280 TC6-281 TC6-282 TC6-284 TC6-285 TC6-283 13 cm 14 cm 16 cm 18.5 cm 20 cm 22 cm 24 cm 26 cm 28 cm straight straight straight straight straight straight straight straight straight Rochester-Pean Haemostatic Forceps Straight TC6-286 TC6-287 TC6-288 TC6-289 TC6-290 TC6-291 TC6-292 46 cm 35 cm 30 cm 40 cm 50 cm 56 cm 60 cm straight straight straight straight straight straight straight