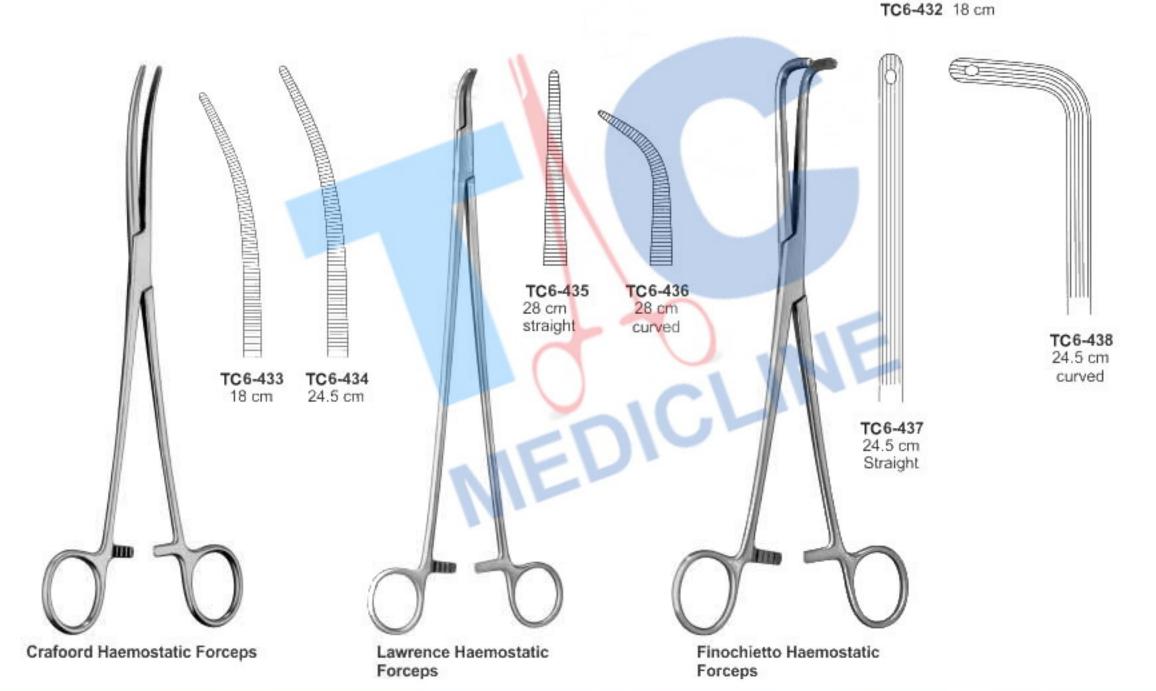

Pinces Hemostatiques

TC6-277 TC6-278 TC6-279 TC6-280 TC6-281 TC6-282 TC6-284 TC6-285 TC6-283 13 cm 14 cm 16 cm 18.5 cm 20 cm 22 cm 24 cm 26 cm 28 cm straight straight straight straight straight straight straight straight straight Rochester-Pean Haemostatic Forceps Straight TC6-286 TC6-287 TC6-288 TC6-289 TC6-290 TC6-291 TC6-292 46 cm 35 cm 30 cm 40 cm 50 cm 56 cm 60 cm straight straight straight straight straight straight straight

T/C Medicline

Arterienklemmen

Pinzas Hemostaticas

TC6-303

35 cm

curved

TC 6-304

40 cm

curved

TC6-305

45 cm

curved

TC6-306

50 cm

curved

TC6-307

56 cm

curved

TC6-308

60 cm

curved

TC6-302

30 cm

curved

Rochester-Pean

Haemostatic Forceps

Curved

Pinces Hemostatiques

T/C Medicline

Arterienklemmen

Pinces Hemostatiques

Pinzas Hemostaticas Pinze Emostatiche

Pinzas Hemostaticas

Pinces Hemostatiques Pinze Emostatiche

Bainbridge Forceps longitudinal serrations with cross serrated tip, straight

Bainbridge Forceps TC6-448 15.5cm longitudinal serrations with cross serrated tip, curved

Bainbridge Forceps TC6-449 18.5cm longitudinal serrations with cross serrated tip, straight

Bainbridge Forceps TC6-450 18.5cm longitudinal serrations with cross serrated tip, curved

Pinzas Hemostaticas

Pinze Emostatiche

Dean-Shallcross Haemostatic Forceps TC6-451 18 cm S Curved, Coarse serration

Herrick Haemostatic Forceps TC6-452 23 cm

Roberts Haemostatic Forceps

Haemostatic Forceps

Serrations, with 1x2teeth straight

Pinzas Hemostaticas Pinze Emostatiche