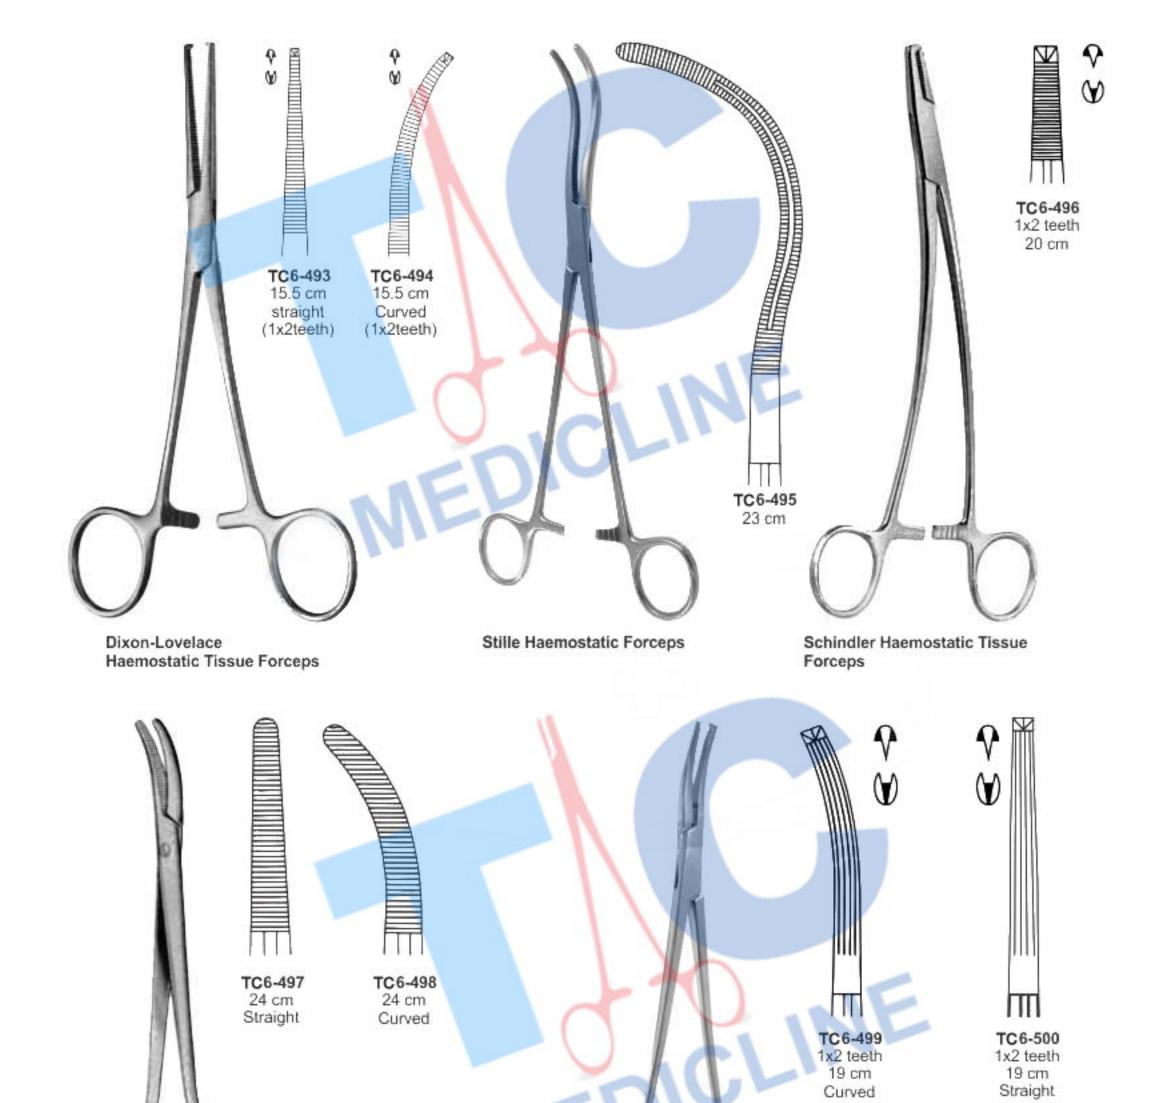

T/C Medicline

Arterienklemmen

Pinzas Hemostaticas

TC6-303

35 cm

curved

TC 6-304

40 cm

curved

TC6-305

45 cm

curved

TC6-306

50 cm

curved

TC6-307