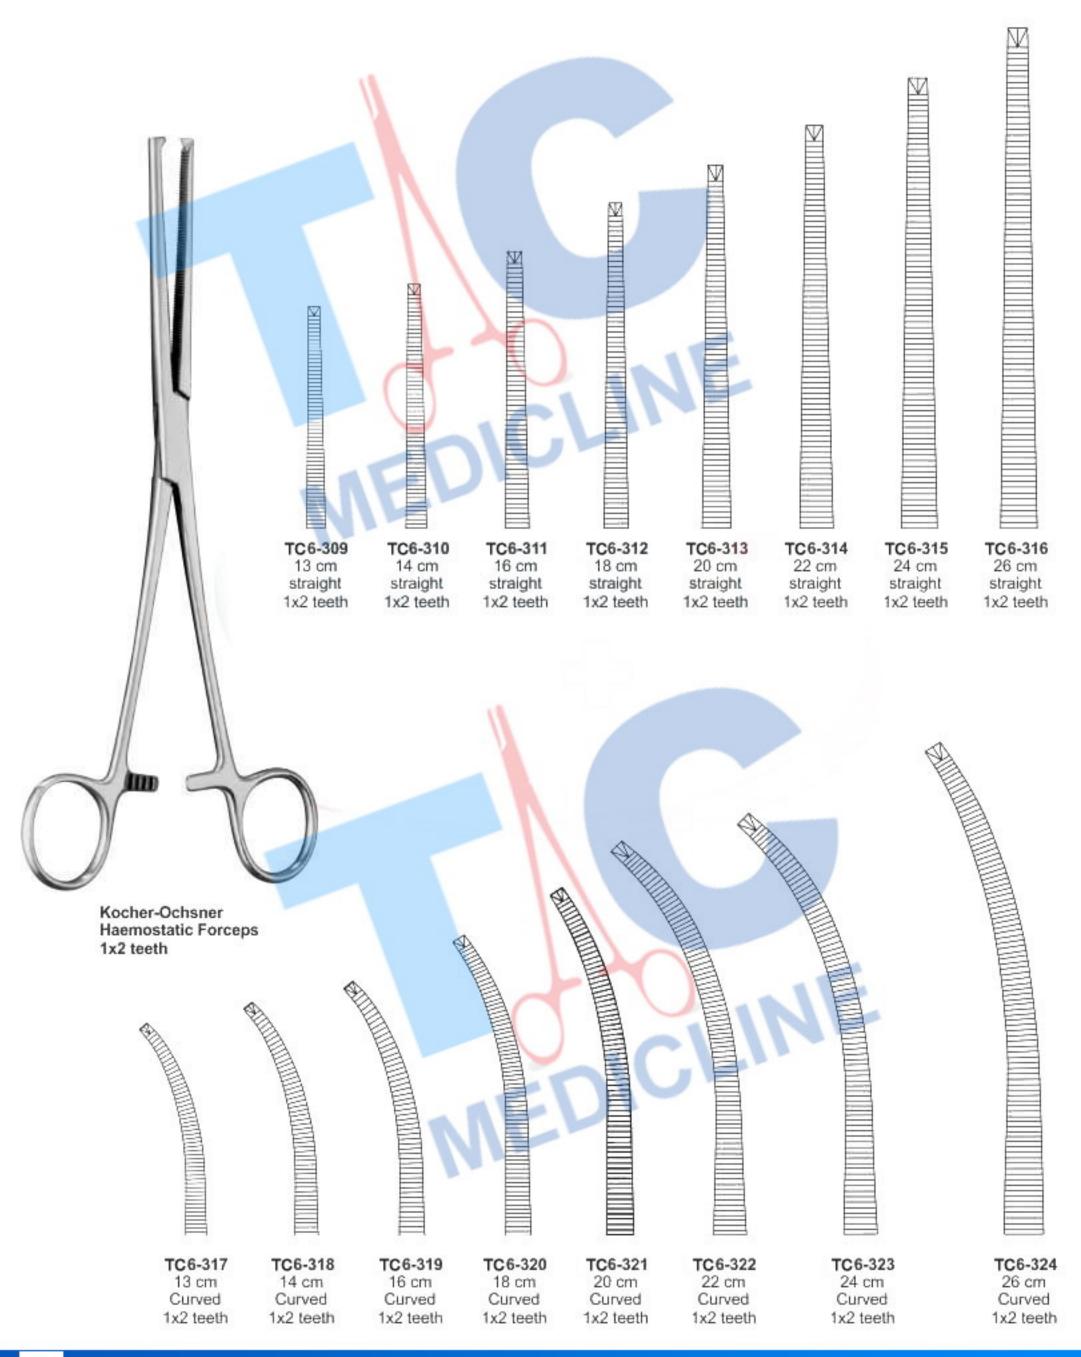

Pinces Hemostatiques

TC6-277 TC6-278 TC6-279 TC6-280 TC6-281 TC6-282 TC6-284 TC6-285 TC6-283 13 cm 14 cm 16 cm 18.5 cm 20 cm 22 cm 24 cm 26 cm 28 cm straight straight straight straight straight straight straight straight straight Rochester-Pean Haemostatic Forceps Straight TC6-286 TC6-287 TC6-288 TC6-289 TC6-290 TC6-291 TC6-292 46 cm 35 cm 30 cm 40 cm 50 cm 56 cm 60 cm straight straight straight straight straight straight straight