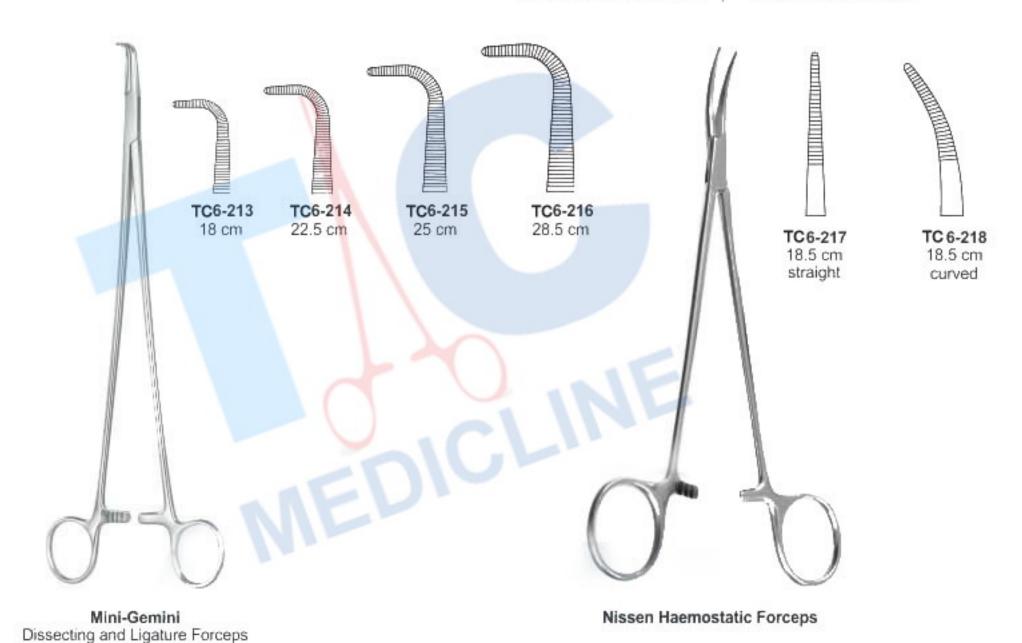

Baby-Overholt Haemostatic Forceps TC6-212 14 cm Curved

Medicline

Arterienklemmen

Pinzas Hemostaticas Pinze Emostatiche Pinces Hemostatiques

TAC Medicline

Arterienklemmen Pinces Hemostatiques

Arterienklemmen Pinzas Hemostaticas Pinze Emostatiche