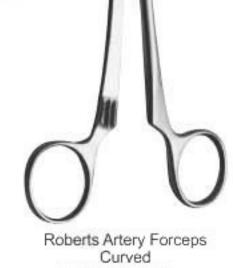

Dean-Shallcross Haemostatic Forceps TC6-451 18 cm S Curved, Coarse serration

Herrick Haemostatic Forceps TC6-452 23 cm

Roberts Haemostatic Forceps

Haemostatic Forceps

Serrations, with 1x2teeth straight

Pinzas Hemostaticas Pinze Emostatiche