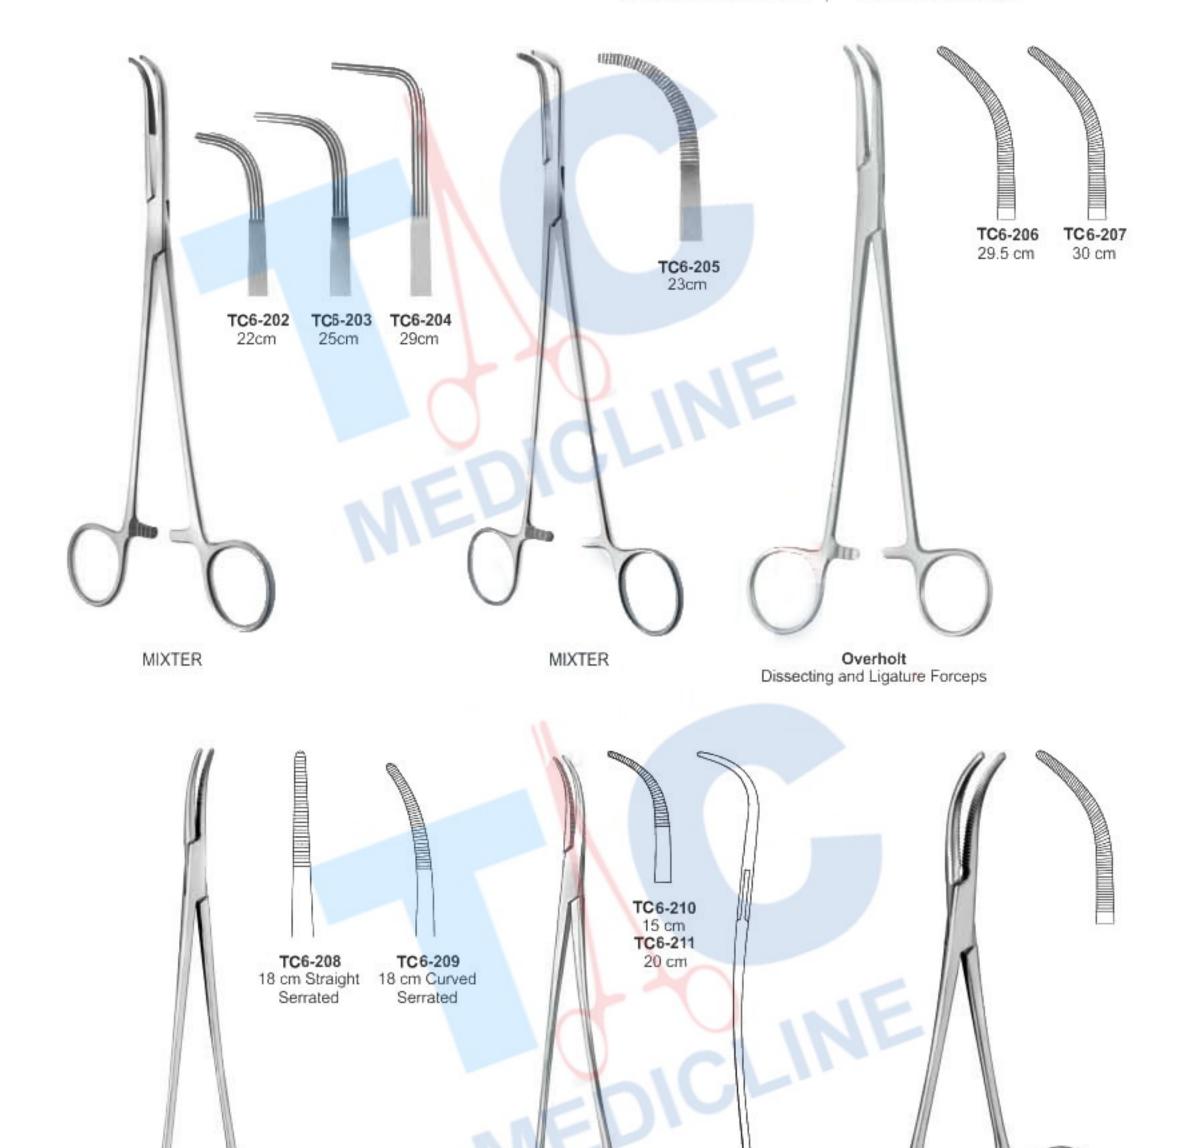

Pinzas Hemostaticas
Pinces Hemostatiques Pinze Emostatiche







Providence-Hospital Haemostatic Forceps

Micro-Adson Haemostatic Fine Point Forceps

Baby-Adson Haemostatic Forceps Angled





Pinzas Hemostaticas Pinze Emostatiche

Pinces Hemostatiques







Pinces Hemostatiques







Pinzas Hemostaticas

Pinces Hemostatiques Pinze Emostatiche





curved, flat jaws









Pinzas Hemostaticas Pinze Emostatiche

arithining) TC6-180 TC6-181 TC6-177 TC6-178 28 cm 28 cm 14.5 cm 14.5 cm Right Angle, Fine point Straight, curved, Serrated Right Angle, box joint, box joint. Serrated as above but as above but on flat. on flat.

Cairns Haemostatic Forceps

Martin-Fuchsig TC6-179 Dissecting and Ligature Forceps 20.5 cm

Meeker Haemostatic Forceps









Pinzas Hemostaticas

Pinze Emostatiche



Schnidt / Sawtell Haemostatic Forceps

Overholt-Mini Dissecting and Ligature Forceps

Baby-Overholt Haemostatic Forceps TC6-212 14 cm Curved













Medicline

Arterienklemmen

Pinzas Hemostaticas Pinze Emostatiche Pinces Hemostatiques



TAC Medicline

Arterienklemmen Pinces Hemostatiques









Arterienklemmen Pinzas Hemostaticas Pinze Emostatiche

Pinces Hemostatiques

TC6-277 TC6-278 TC6-279 TC6-280 TC6-281 TC6-282 TC6-284 TC6-285 TC6-283 13 cm 14 cm 16 cm 18.5 cm 20 cm 22 cm 24 cm 26 cm 28 cm straight straight straight straight straight straight straight straight straight Rochester-Pean Haemostatic Forceps Straight TC6-286 TC6-287 TC6-288 TC6-289 TC6-290 TC6-291 TC6-292 46 cm 35 cm 30 cm 40 cm 50 cm 56 cm 60 cm straight straight straight straight straight straight straight

T