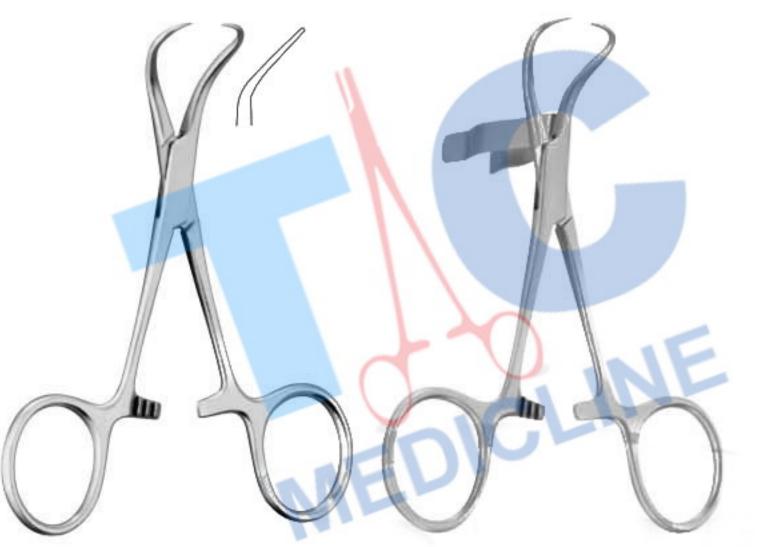

## **HAEMOSTATIC FORCEPS**

**MANUFACTURER & EXPORTER** 

Pinzas Hemostaticas Pinze Emostatiche

TC6-001 11.3 cm
TC6-002 15 cm
straight, serrated

TC6-003
11.3 cm
curved. serrated

Haemostatic tissue
(rat tooth 1x2 teeth)

4 4

TC6-005 11.3 cm straight Haemostatic tissue (rat tooth 1x2 teeth)

Mosquito Haemostatic Forceps

Halsted-Mosquito Haemostatic Forceps

Hartman Lee Mosquito Forceps TC6-014 9 cm straight jaws, shanks angled on flat