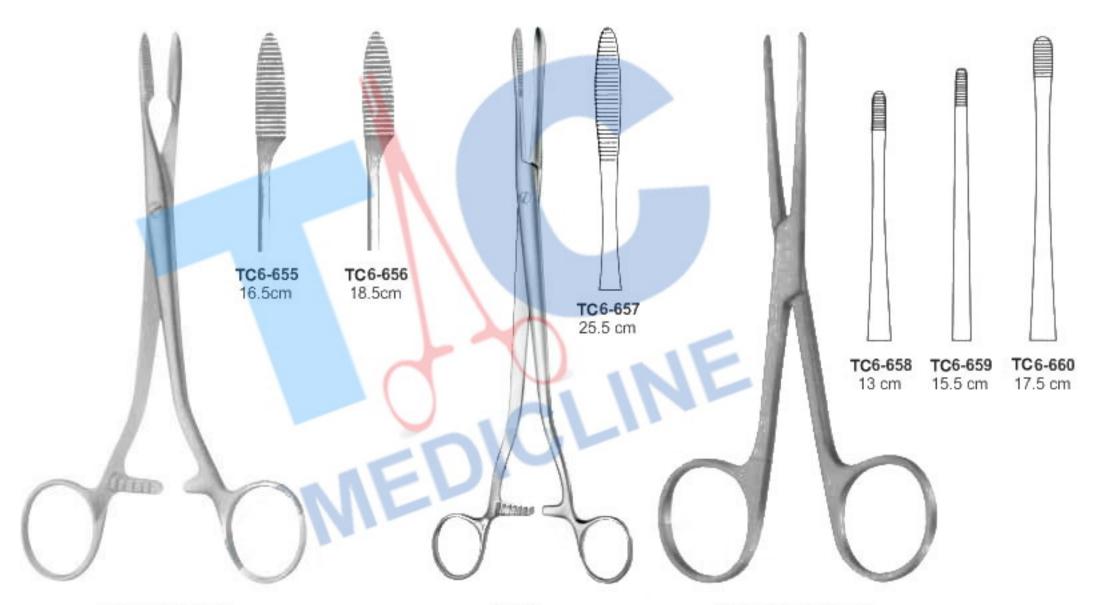

Gross Maier Dressing Sponge & Dressing Forceps Without Retchet (bullet holding forceps)

Gross Maier Dressing Sponge & Dressing Forceps With Retchet

Gross Maier Dressing Forceps Without Retchet (bullet holding forceps)

Duplay Sponge & Dressing Forceps Slight Curve

TC6-670 19cm

Pinces Hemostatiques

**Gross Maier Dressing Forceps** With Retchet (bullet holding forceps)

**Gross Maier Dressing Forceps** Without Retchet (bullet holding forceps)