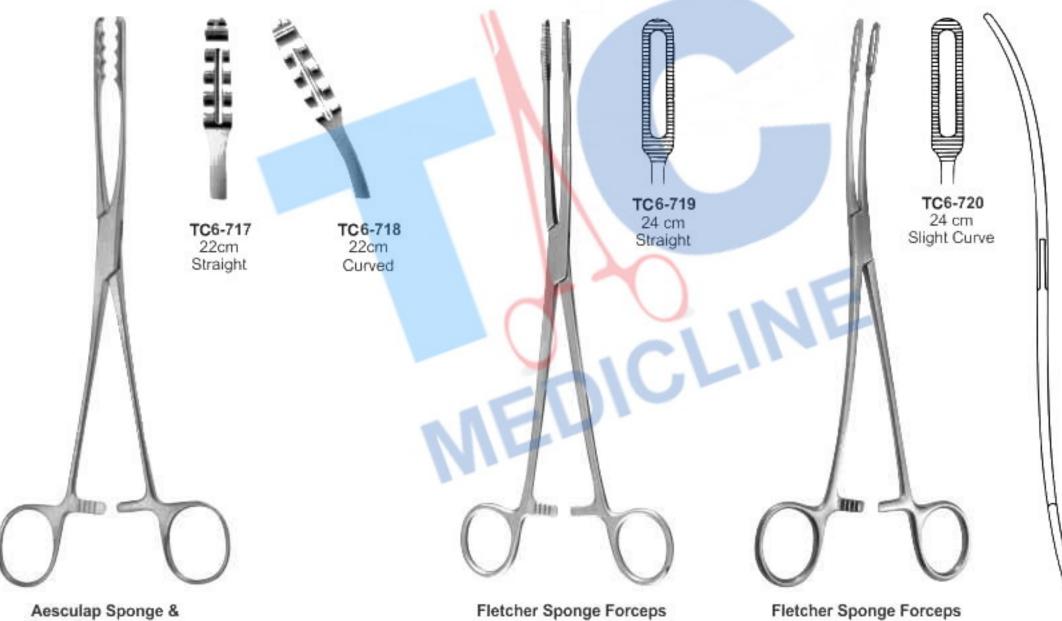

Dressing Forceps** With Retchet (bullet holding forceps)

**Gross Maier Dressing Forceps** Without Retchet (bullet holding forceps)

**Gross Maier Dressing Forceps** With Retchet (bullet holding forceps)



**Dressing Forceps** 

**Dressing Forceps** 

Handles Laterally Angled



Arterienklemmen Pinzas Hemostaticas Pinces Hemostatiques

Pinze Emostatiche















Pinzas Hemostaticas Pinze Emostatiche



TC6-707 21cm

Babcock Hemostat Forceps Clamp TC6-702 16 cm TC6-703 18 cm TC6-704 20 cm (bullet holding forceps)

Pennington / Siezing Haemostatic Forceps TC6-705 15.5 cm TC6-706 20 cm Straight

TC6-710 15.5 cm

Emmet Sponge &

**Dressing Forceps** 

TC6-708
15.5 cm
15.5 cm
fine serrations

Herz Tendon Seizing Forceps

Tendon Seizing Forceps



Pinzas Hemostaticas Pinze Emostatiche





**Dressing Forceps** 



Pinces Hemostatiques

Pinzas Hemostaticas Pinze Emostatiche



TC6-724 20.5 cm Curved

**Duplay Sponge Forceps** 

**Duplay Sponge Forceps** 



Polypus Bonney Forceps Fine Large TC6-726 24cm



Vant Uterine Polyp Forceps Curved TC6-727 24 cm



TC6-728 22.5 cm



Pinces Hemostatiques

Pınzas Hemostaticas Pinze Emostatiche



Foerster-Ballenger Sponge Forceps & (bullet holding forceps)



Rampley Sponge Holding Forceps TC6-741 Sterile 18 cm

TC6-741 Sterile 18 cm TC6-742 Sterile 25cm

TC6-742 Sterile 25cm Slime Fit

Organ Grasping Forceps TC6-744 25cm

Grasping Forceps TC6-745 27cm

Rampley







Wazirbad Road, Ugoki, Sialkot-51310 PAKISTAN

Phone: +92-52-3561347-3553588

Phone: +92-52-3561202

Cell: +92-300-6139615

Cell: +92-322-6139615

Email: info@tcmediclin