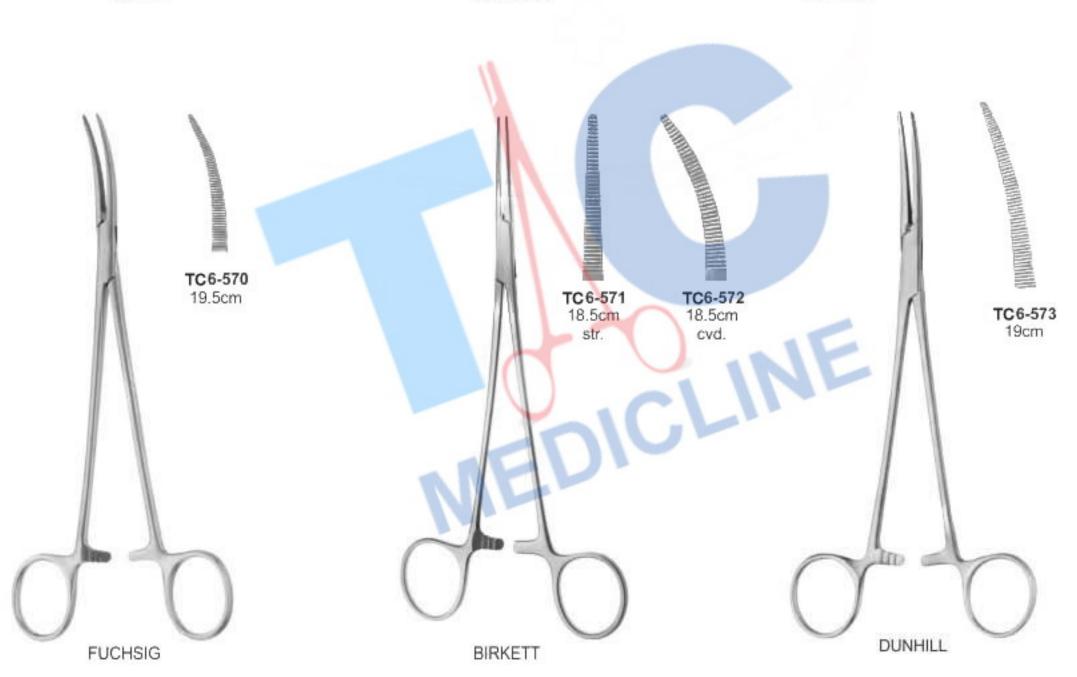

Dean-Shallcross Haemostatic Forceps TC6-451 18 cm S Curved, Coarse serration

Herrick Haemostatic Forceps TC6-452 23 cm

Roberts Haemostatic Forceps

Haemostatic Forceps

Serrations, with 1x2teeth straight

Pinzas Hemostaticas Pinze Emostatiche