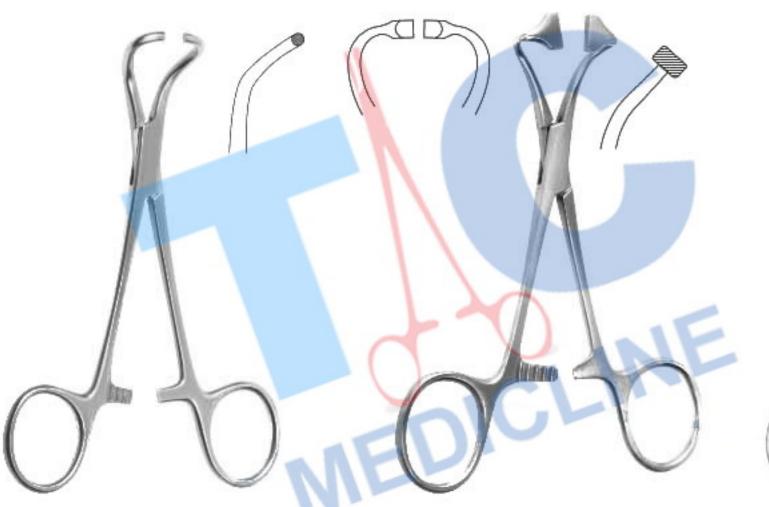

TC 6-027
Dissecting Forceps
Plain Jaw and point tip,
Gold Handled15 cm

Jacobson Haemostatic Forceps TC6-028 12 cm Straight, serrated, extremely delicate

Jacobson Haemostatic Forceps TC6-029 12 cm Curved, serrated, extremely delicate

Jacobson Haemostatic Forceps TC6-030 19 cm Straight, serrated

Packer Mosquito Forceps TC6-032 12.5cm straight , flat jaws

T/C Medicline

Arterienklemmen Pinces Hemostatiques

TC6-052 12.5 cm TC6-053 20 cm curved Left Handed