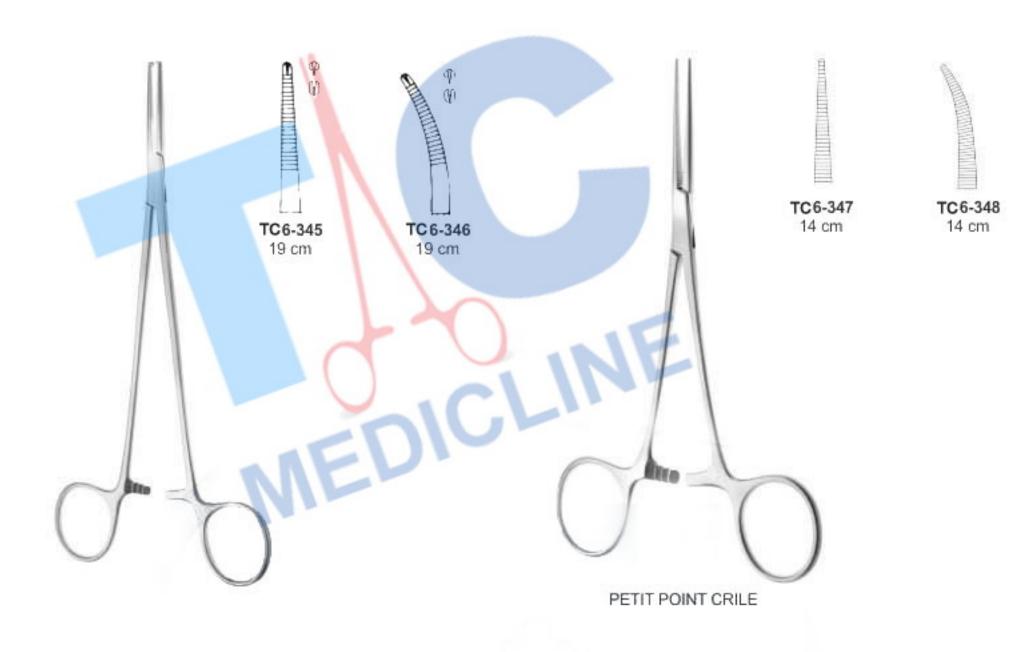

Pinces Hemostatiques

TC6-277 TC6-278 TC6-279 TC6-280 TC6-281 TC6-282 TC6-284 TC6-285 TC6-283 13 cm 14 cm 16 cm 18.5 cm 20 cm 22 cm 24 cm 26 cm 28 cm straight straight straight straight straight straight straight straight straight Rochester-Pean Haemostatic Forceps Straight TC6-286 TC6-287 TC6-288 TC6-289 TC6-290 TC6-291 TC6-292 46 cm 35 cm 30 cm 40 cm 50 cm 56 cm 60 cm straight straight straight straight straight straight straight