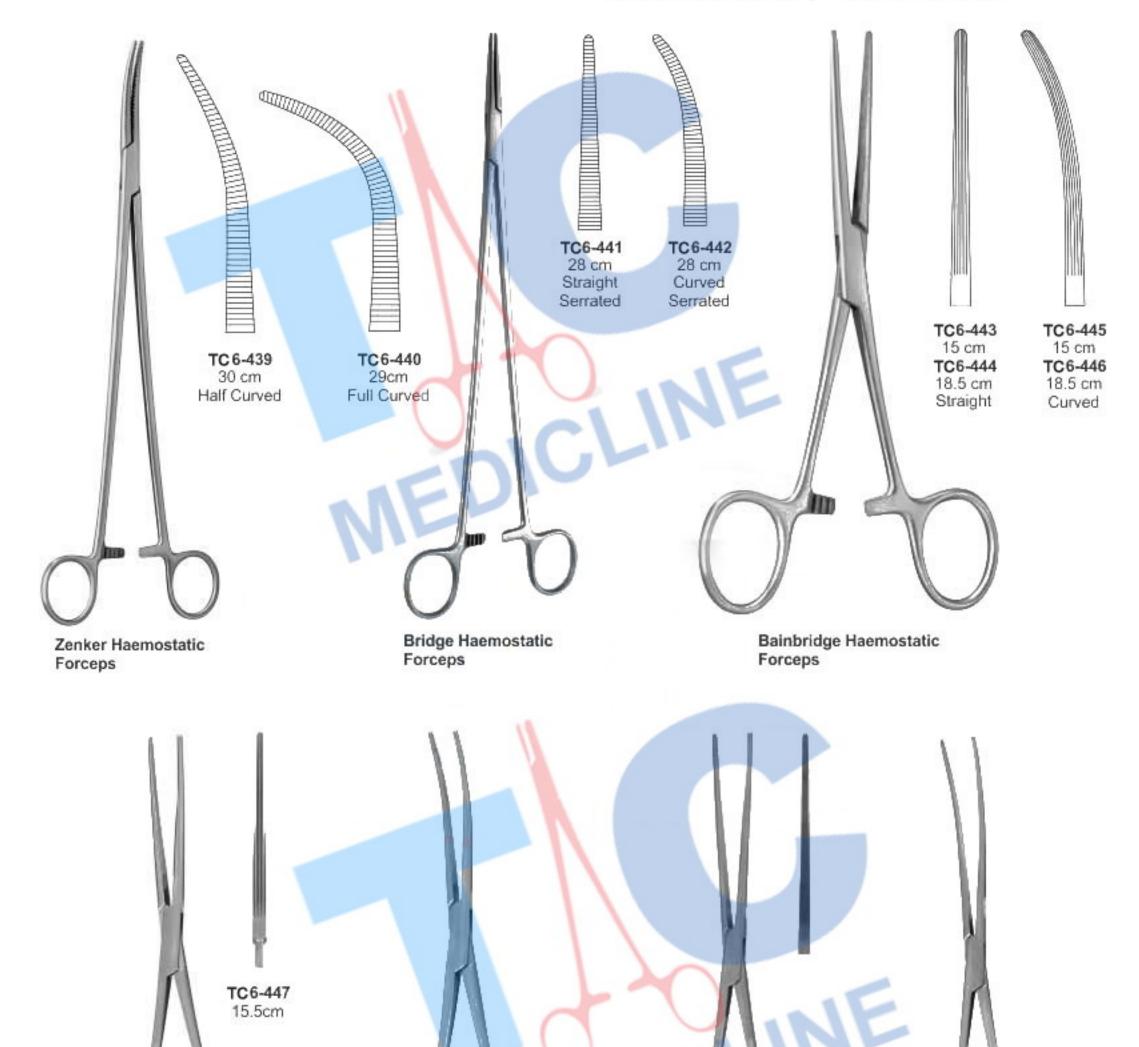

Pinzas Hemostaticas

Pinces Hemostatiques Pinze Emostatiche

Bainbridge Forceps longitudinal serrations with cross serrated tip, straight

Bainbridge Forceps TC6-448 15.5cm longitudinal serrations with cross serrated tip, curved

Bainbridge Forceps TC6-449 18.5cm longitudinal serrations with cross serrated tip, straight

Bainbridge Forceps TC6-450 18.5cm longitudinal serrations with cross serrated tip, curved

Pinzas Hemostaticas

Pinze Emostatiche

Dean-Shallcross Haemostatic Forceps TC6-451 18 cm S Curved, Coarse serration

Herrick Haemostatic Forceps TC6-452 23 cm

Roberts Haemostatic Forceps

Haemostatic Forceps

Serrations, with 1x2teeth straight

Pinzas Hemostaticas Pinze Emostatiche