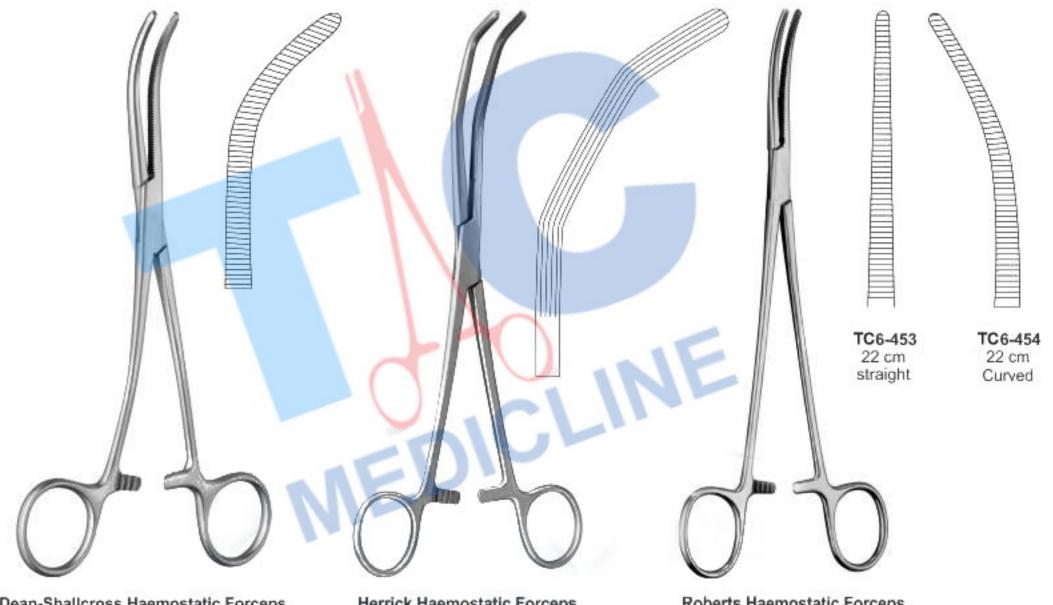

Dean-Shallcross Haemostatic Forceps TC6-451 18 cm S Curved, Coarse serration

Herrick Haemostatic Forceps TC6-452 23 cm

Roberts Haemostatic Forceps

Haemostatic Forceps

Serrations, with 1x2teeth straight

Pinzas Hemostaticas Pinze Emostatiche