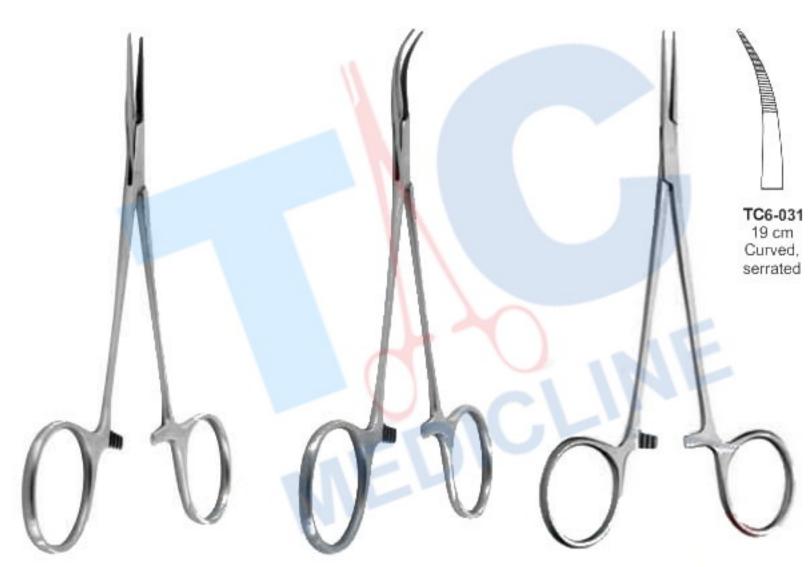

Jacobson Haemostatic Forceps TC6-030 19 cm Straight, serrated

Packer Mosquito Forceps TC6-032 12.5cm straight , flat jaws

T/C Medicline

Arterienklemmen Pinces Hemostatiques

TC6-052 12.5 cm TC6-053 20 cm curved Left Handed