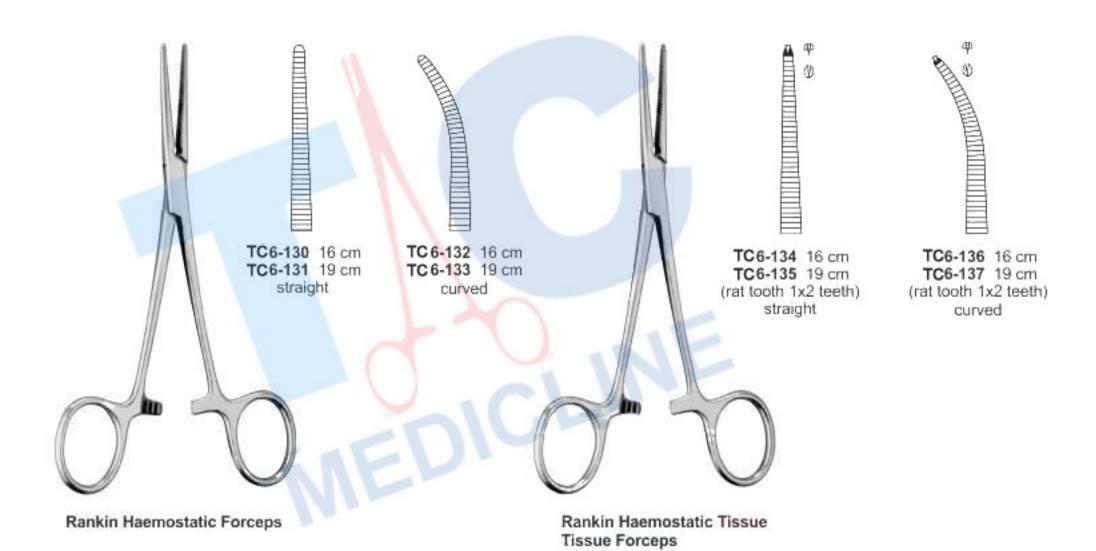

TC 6-027
Dissecting Forceps
Plain Jaw and point tip,
Gold Handled15 cm

Jacobson Haemostatic Forceps TC6-028 12 cm Straight, serrated, extremely delicate

Jacobson Haemostatic Forceps TC6-029 12 cm Curved, serrated, extremely delicate

Jacobson Haemostatic Forceps TC6-030 19 cm Straight, serrated

Packer Mosquito Forceps TC6-032 12.5cm straight , flat jaws

T/C Medicline

Arterienklemmen Pinces Hemostatiques

TC6-052 12.5 cm TC6-053 20 cm curved Left Handed