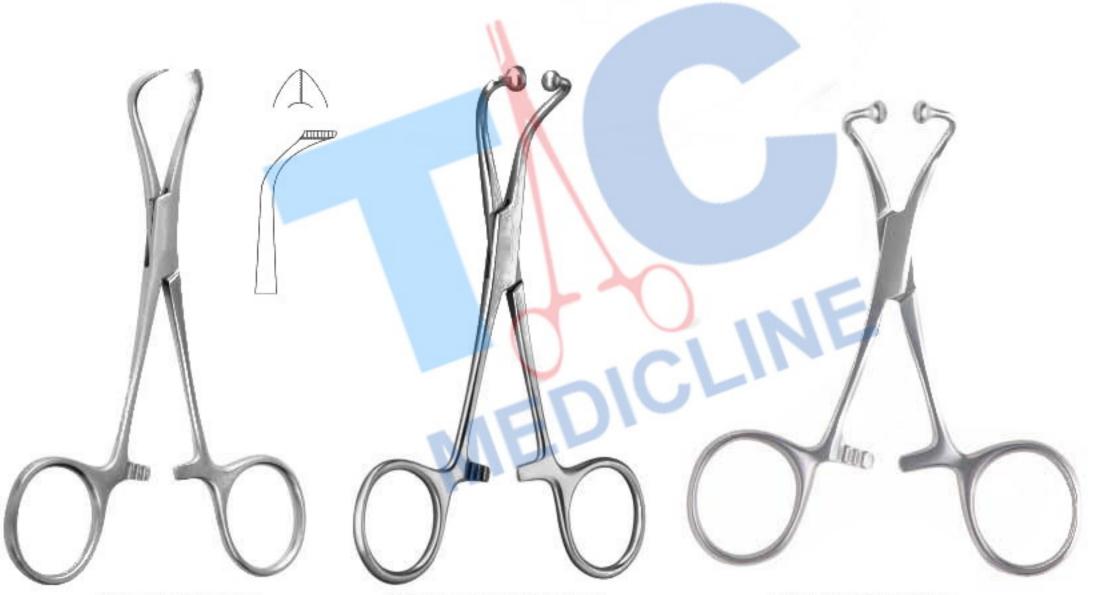

Pinzas Hemostaticas Pinze Emostatiche

TC6-021 9 cm TC6-022 10 cm Haemostatic tissue (rat tooth 1x2 teeth) curved

Haemostatic Forceps

Baby-Mosquito (Hartmann)

TC6-023 14 cm Curved sideways

Dandy Haemostatic Tissue Forceps TC 6-025 14 cm (rat tooth 1x2 teeth) Curved sideways

TC 6-027
Dissecting Forceps
Plain Jaw and point tip,
Gold Handled15 cm

Jacobson Haemostatic Forceps TC6-028 12 cm Straight, serrated, extremely delicate

Jacobson Haemostatic Forceps TC6-029 12 cm Curved, serrated, extremely delicate