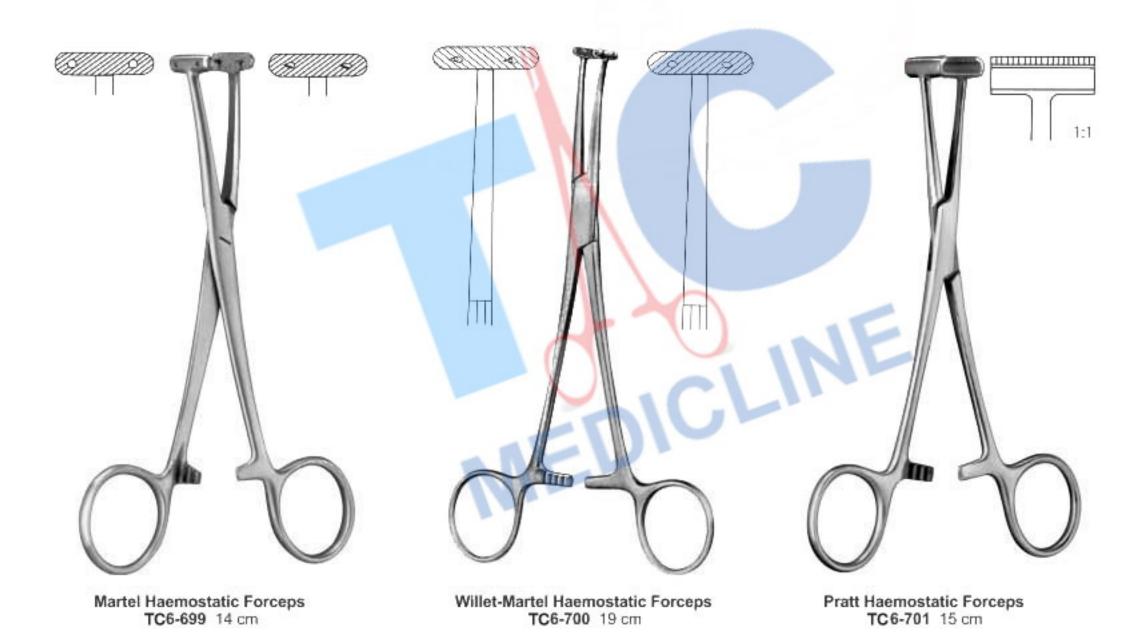

Pinzas Hemostaticas Pinze Emostatiche

TC6-707 21cm

Babcock Hemostat Forceps Clamp TC6-702 16 cm TC6-703 18 cm TC6-704 20 cm (bullet holding forceps)

Pennington / Siezing Haemostatic Forceps TC6-705 15.5 cm TC6-706 20 cm Straight

TC6-710 15.5 cm

Emmet Sponge &

**Dressing Forceps** 

TC6-708
15.5 cm
15.5 cm
fine serrations

Herz Tendon Seizing Forceps

Tendon Seizing Forceps

Pinzas Hemostaticas Pinze Emostatiche

**Dressing Forceps** 