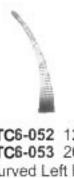

Jacobson Haemostatic Forceps TC6-030 19 cm Straight, serrated

Packer Mosquito Forceps TC6-032 12.5cm straight , flat jaws

T/C Medicline

Arterienklemmen Pinces Hemostatiques

TC6-052 12.5 cm TC6-053 20 cm curved Left Handed