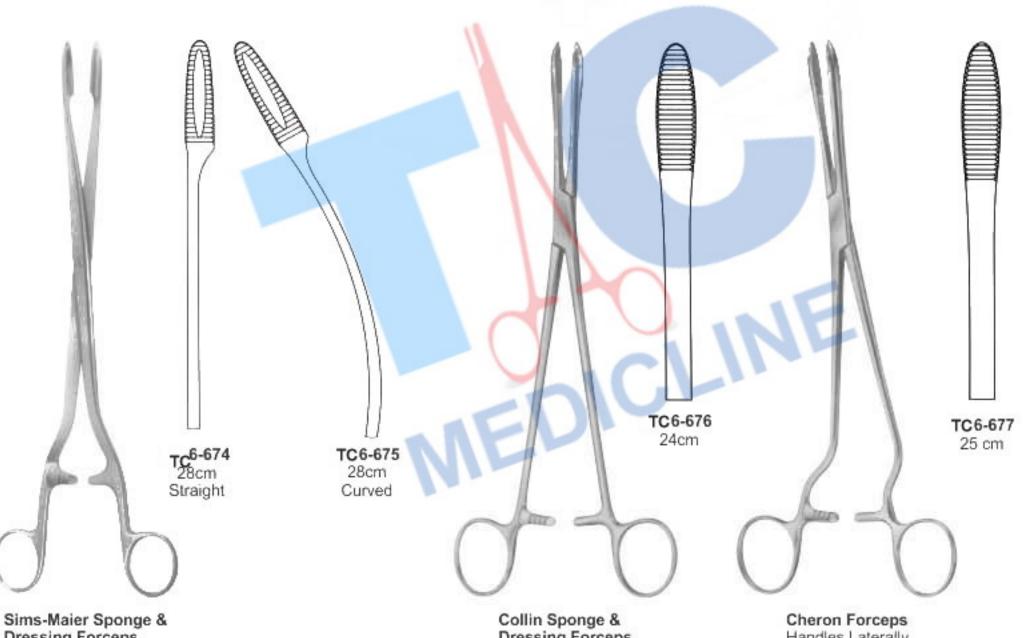

Pinces Hemostatiques Pinze Emostatiche

Colling Dressing Haemostatic Forceps

Collin Dressing Forceps

Lister Sinus Forceps

Pinces Hemostatiques

Pinzas Hemostaticas Pinze Emostatiche

Gross Maier Dressing Sponge & Dressing Forceps Without Retchet

Gross Maier Dressing Sponge & Dressing Forceps Without Retchet (bullet holding forceps)

Gross Maier Dressing Sponge & Dressing Forceps With Retchet

Gross Maier Dressing Forceps Without Retchet (bullet holding forceps)

Duplay Sponge & Dressing Forceps Slight Curve

TC6-670 19cm

Pinces Hemostatiques

**Gross Maier Dressing Forceps** With Retchet (bullet holding forceps)

**Gross Maier Dressing Forceps** Without Retchet (bullet holding forceps)

**Gross Maier Dressing Forceps** With Retchet (bullet holding forceps)

**Dressing Forceps** 

**Dressing Forceps** 

Handles Laterally Angled

Arterienklemmen Pinzas Hemostaticas Pinces Hemostatiques

Pinze Emostatiche