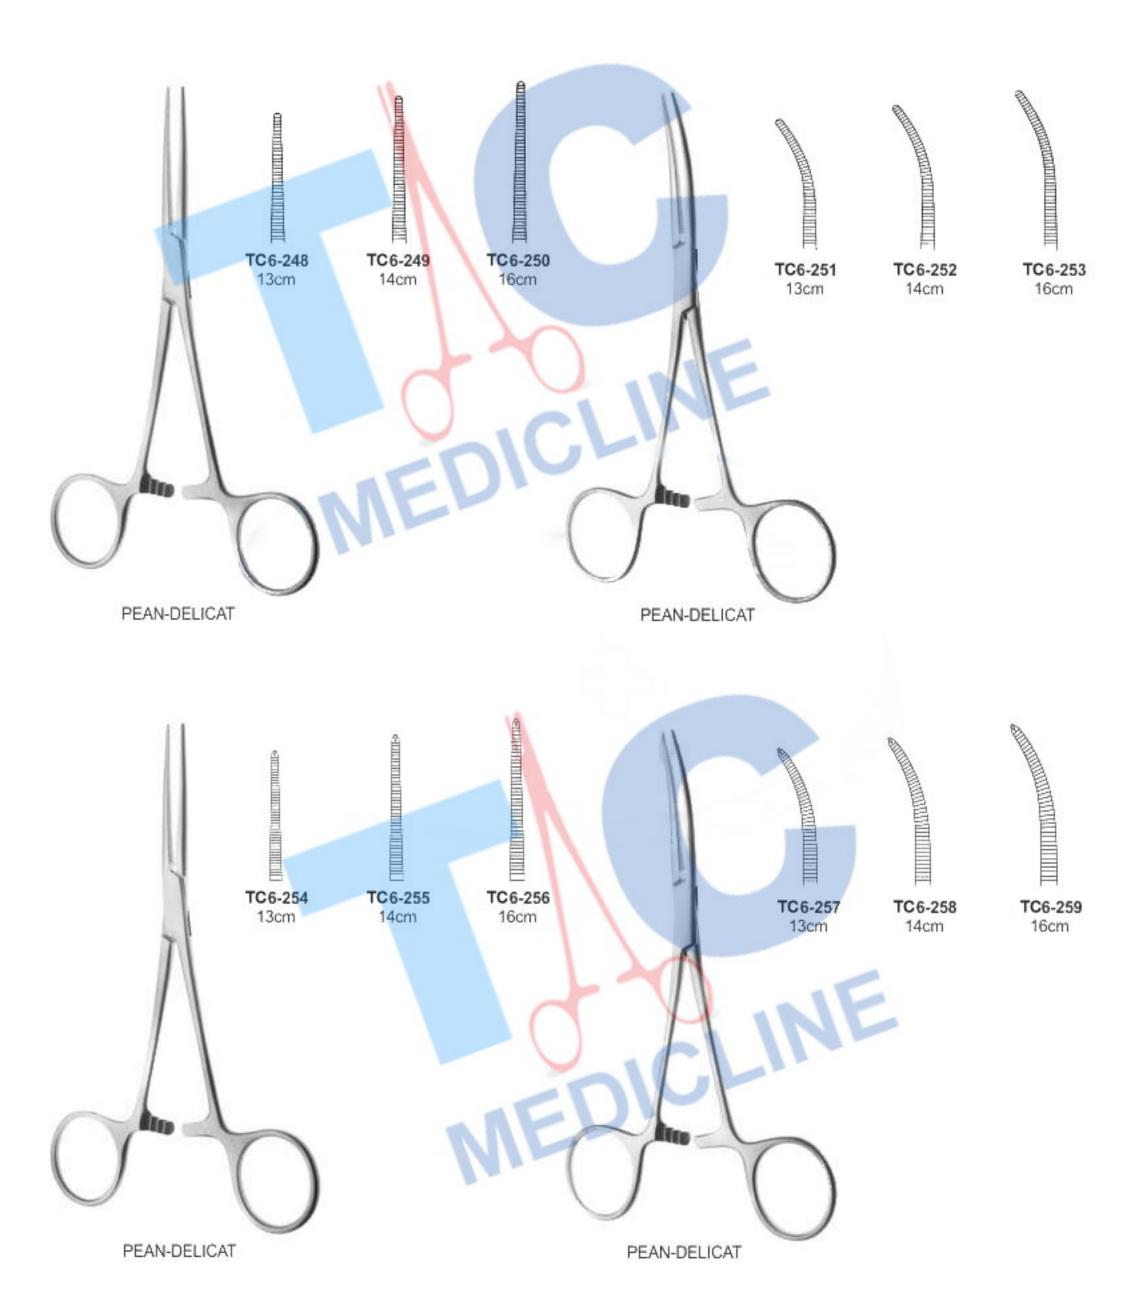

curved, flat jaws

Pinzas Hemostaticas Pinze Emostatiche

arithining) TC6-180 TC6-181 TC6-177 TC6-178 28 cm 28 cm 14.5 cm 14.5 cm Right Angle, Fine point Straight, curved, Serrated Right Angle, box joint, box joint. Serrated as above but as above but on flat. on flat.

Cairns Haemostatic Forceps

Martin-Fuchsig TC6-179 Dissecting and Ligature Forceps 20.5 cm

Meeker Haemostatic Forceps

Pinzas Hemostaticas

Pinze Emostatiche

Schnidt / Sawtell Haemostatic Forceps

Overholt-Mini Dissecting and Ligature Forceps