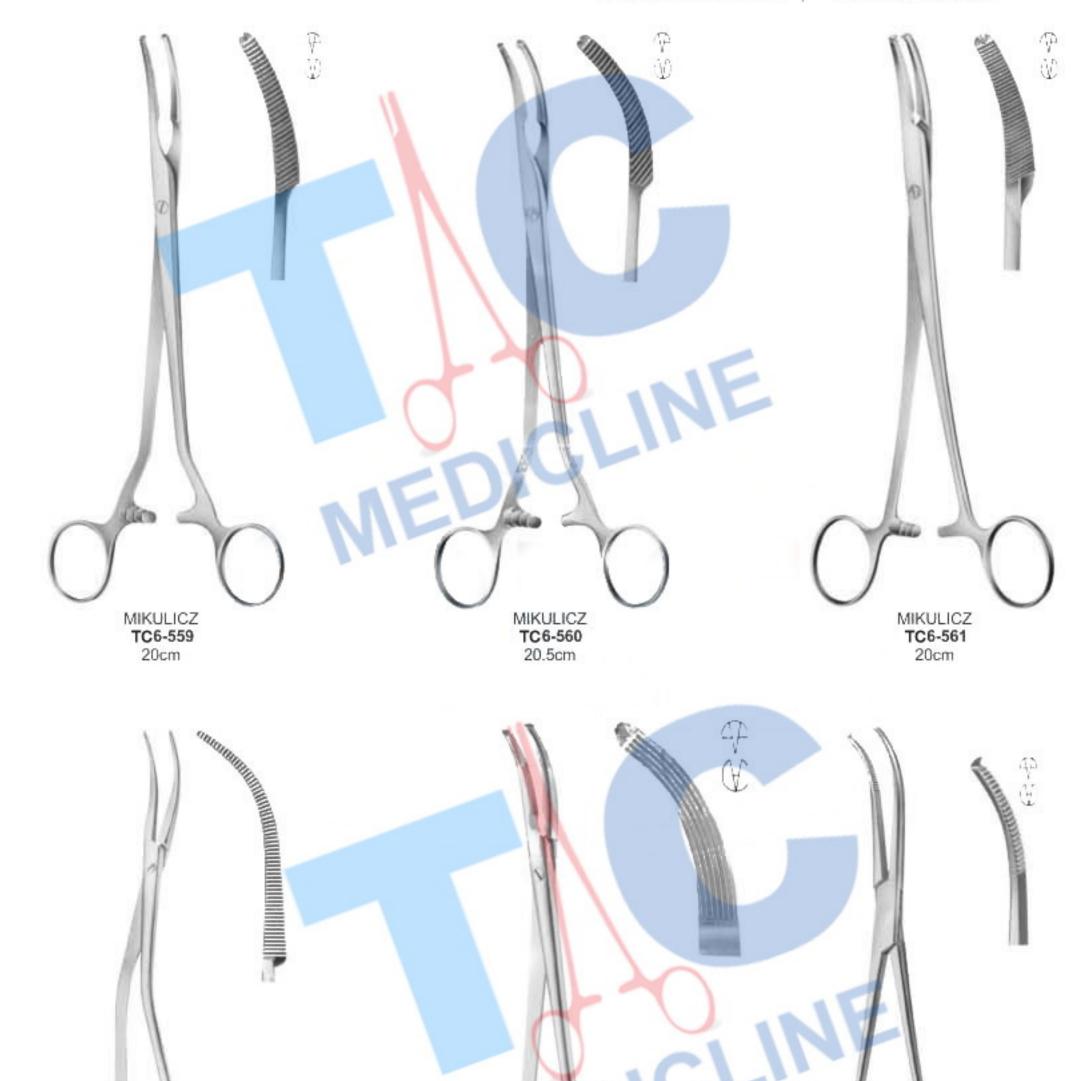

full curve, delicate

Pinzas Hemostaticas Pinze Emostatiche Pinces Hemostatiques

MIKULICZ TC6-563 24.5cm

MIKULICZ TC6-564 18cm

T/C Medicline

Arterienklemmen

Pinzas Hemostaticas

Pinces Hemostatiques Pinze Emostatiche