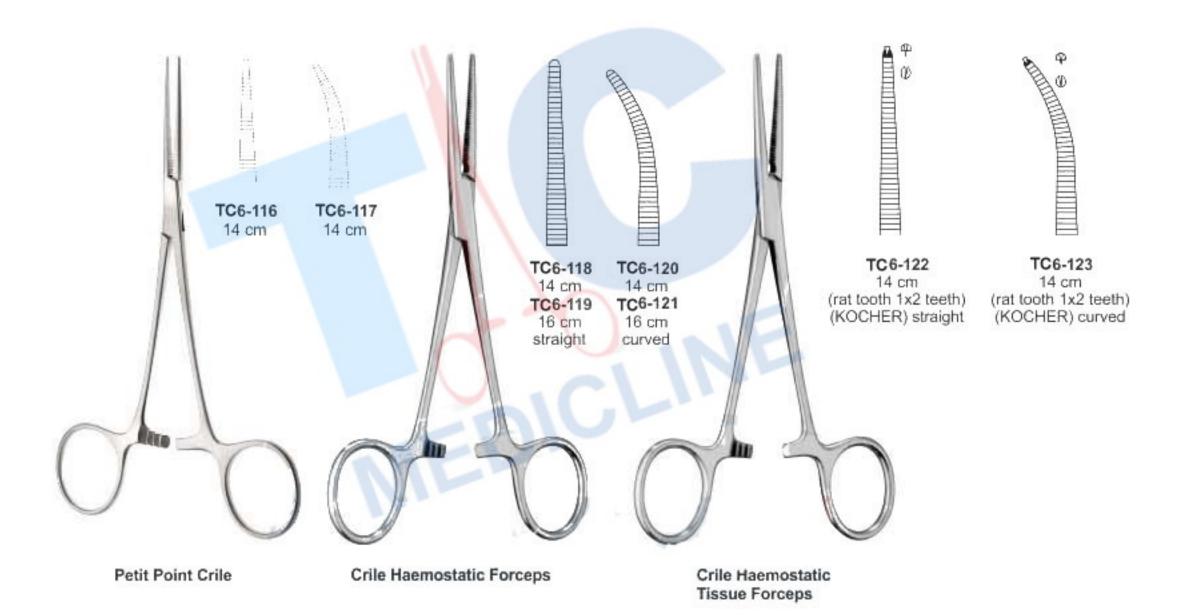

TC 6-027
Dissecting Forceps
Plain Jaw and point tip,
Gold Handled15 cm

Jacobson Haemostatic Forceps TC6-028 12 cm Straight, serrated, extremely delicate

Jacobson Haemostatic Forceps TC6-029 12 cm Curved, serrated, extremely delicate

Jacobson Haemostatic Forceps TC6-030 19 cm Straight, serrated

Packer Mosquito Forceps TC6-032 12.5cm straight , flat jaws

T/C Medicline

Arterienklemmen Pinces Hemostatiques

TC6-052 12.5 cm TC6-053 20 cm curved Left Handed