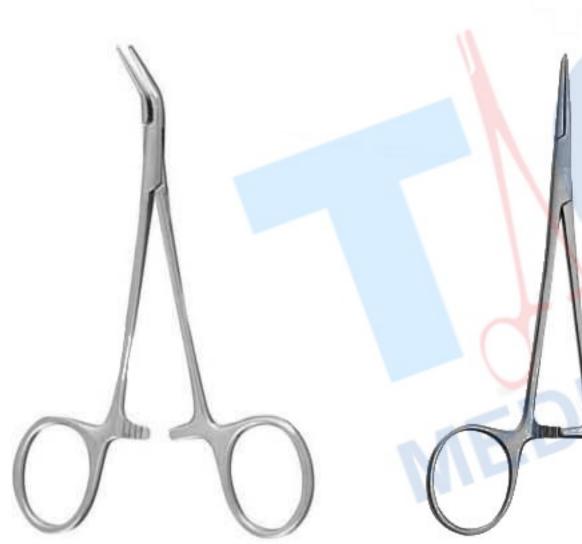

Classic Delicate-line Fine Point Mosquito Hemostatic Forceps TC6-084 10 cm

TC6-085 12.5 cm TC6-086 15 cm Straight

Arterienklemmen Pinzas Hemostaticas
Pinces Hemostatiques Pinze Emostatiche

Providence-Hospital Haemostatic Forceps