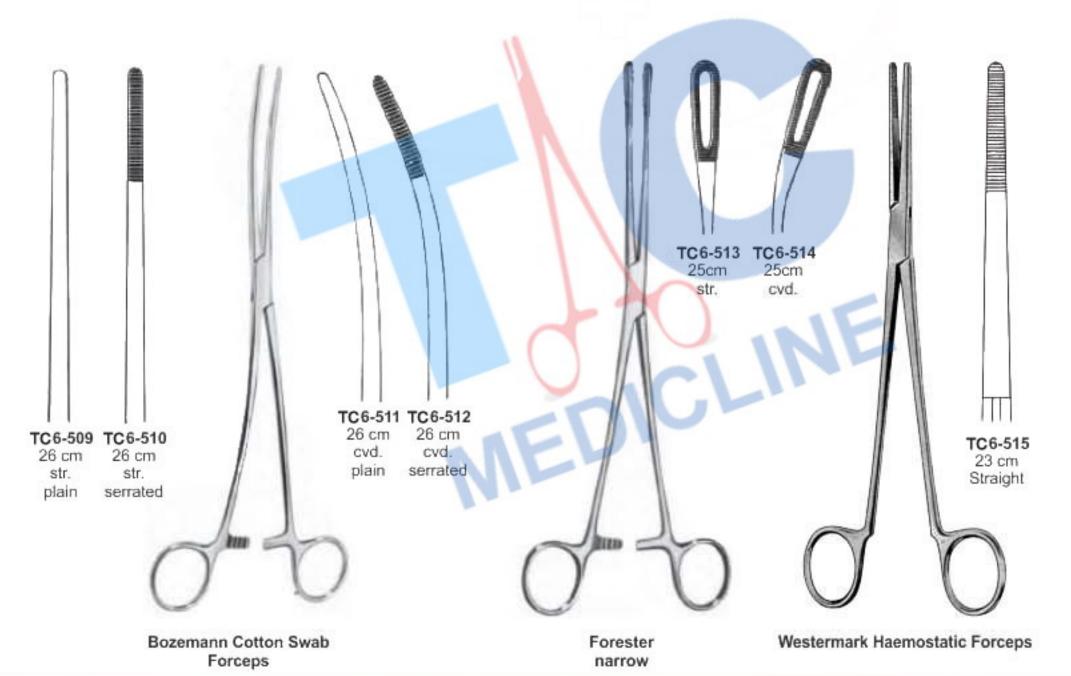

ostatic Forceps

Serrations, with 1x2teeth straight



Pinzas Hemostaticas Pinze Emostatiche

TC6-466 21 cm TC6-464 21 cm Straight, Cross Serrated TC6-465 21 cm TC6-462 20 cm TC6-463 20 cm Slight Curved Straight, Slight curved, Cross Serrated Serrated Serrated Heaney / Ballantine Heaney / Rezak Heaney-Kanter Haemostatic Forceps Haemostatic Forceps Haemostatic Forceps

TC6-468

22cm

TC6-469

24cm

TC6-467

20cm



Heaney Haemostatic Forceps

TC6-471

22cm

TC6-472

24cm

TC6-470

20cm

Heaney Modif. Haemostatic Forceps



Pinzas Hemostaticas

Pinces Hemostatiques Pinze Emostatiche



shanks, delicate





**Gray Haemostatic Forceps** 



Guyon Haemostatic Forceps





Segond-Landau Haemostatic Forceps

Long Haemostatic Tissue Forceps

T/C Medicline

Arterienklemmen
Pinces Hemostatiques





Medicline

Arterienklemmen

Pinzas Hemostaticas Pinces Hemostatiques Pinze Emostatiche







TC6-529
25cm
24.5cm
224cm
22cm
Straight
25¹ Angled

Wertheim Parametrium Clamps



Pinces Hemostatiques

Pinzas Hemostaticas Pinze Emostatiche





full curve, delicate











Pinzas Hemostaticas Pinze Emostatiche Pinces Hemostatiques



MIKULICZ TC6-563 24.5cm

MIKULICZ TC6-564 18cm

T/C Medicline

Arterienklemmen

Pinzas Hemostaticas

Pinces Hemostatiques Pinze Emostatiche





T/C Medicline

Arterienklemmen

Pinces Hemostatiques





Pinces Hemostatiques

Pinzas Hemostaticas Pinze Emostatiche



BURKE

BURKE



Pinzas Hemostaticas Pinze Emostatiche

Pinces Hemostatiques



Engl. Modell Towel Forceps Jones-Martin

TC6-592 Towel Clamp sharp

8.5 cm

Schaedel Towel Forceps TC6-594 9 cm



Sl