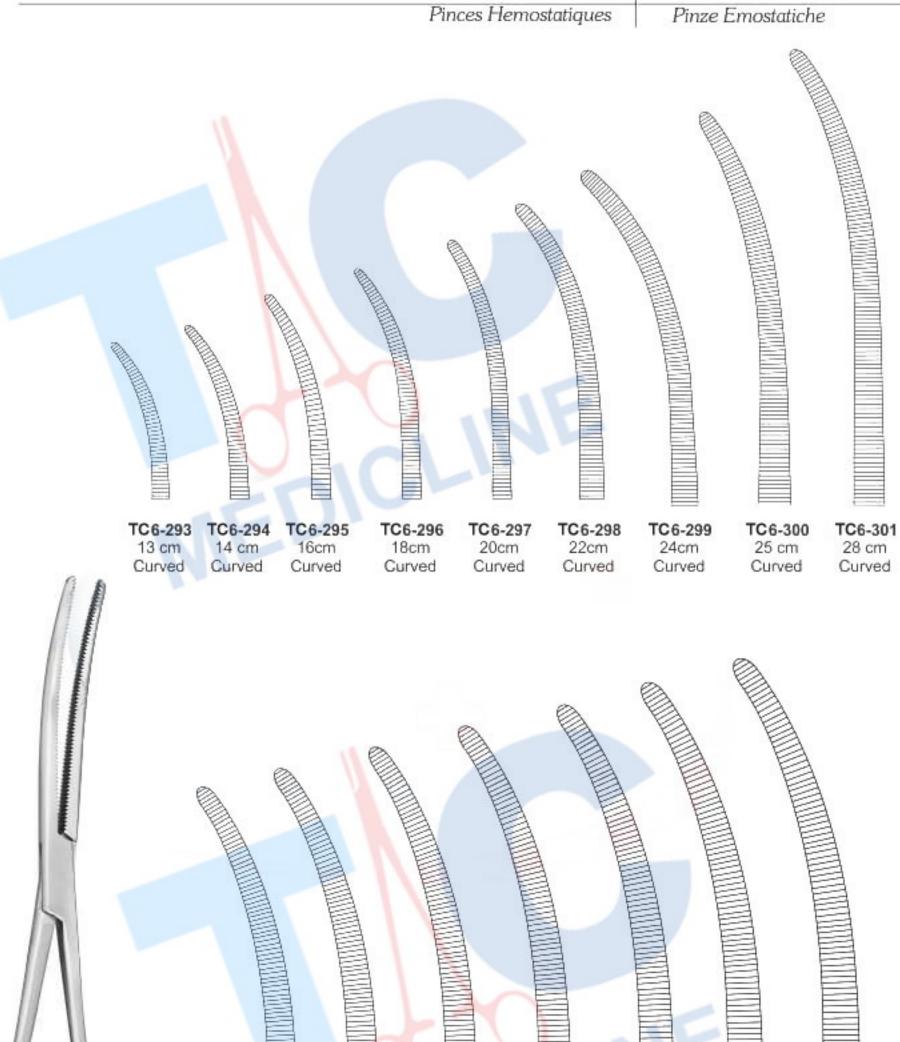

Pinces Hemostatiques

TC6-277 TC6-278 TC6-279 TC6-280 TC6-281 TC6-282 TC6-284 TC6-285 TC6-283 13 cm 14 cm 16 cm 18.5 cm 20 cm 22 cm 24 cm 26 cm 28 cm straight straight straight straight straight straight straight straight straight Rochester-Pean Haemostatic Forceps Straight TC6-286 TC6-287 TC6-288 TC6-289 TC6-290 TC6-291 TC6-292 46 cm 35 cm 30 cm 40 cm 50 cm 56 cm 60 cm straight straight straight straight straight straight straight