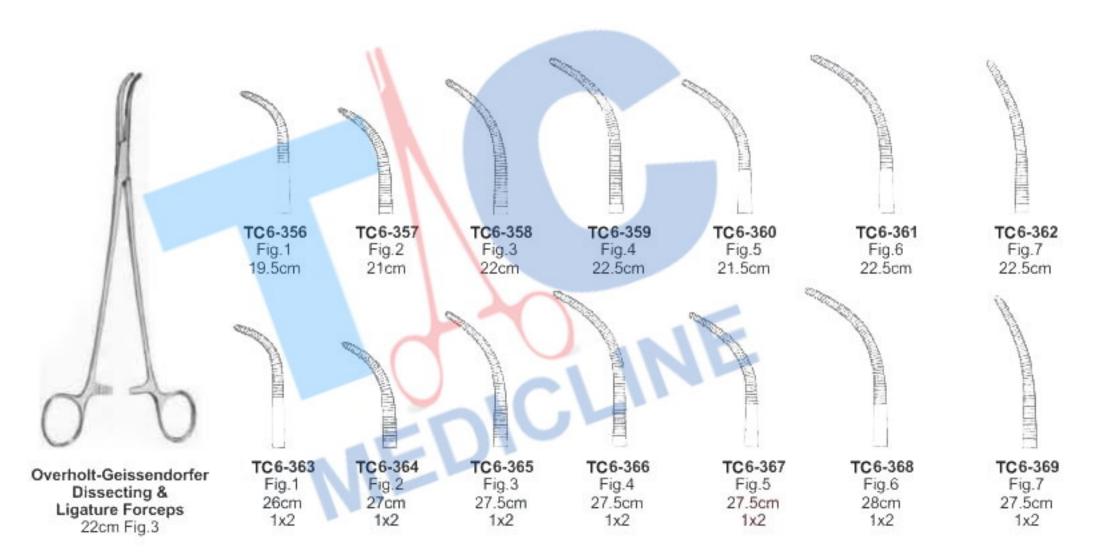

-281 TC6-282 TC6-284 TC6-285 TC6-283 13 cm 14 cm 16 cm 18.5 cm 20 cm 22 cm 24 cm 26 cm 28 cm straight straight straight straight straight straight straight straight straight Rochester-Pean Haemostatic Forceps Straight TC6-286 TC6-287 TC6-288 TC6-289 TC6-290 TC6-291 TC6-292 46 cm 35 cm 30 cm 40 cm 50 cm 56 cm 60 cm straight straight straight straight straight straight straight

T/C Medicline

Arterienklemmen

Pinzas Hemostaticas



TC6-303

35 cm

curved

TC 6-304

40 cm

curved

TC6-305

45 cm

curved

TC6-306

50 cm

curved

TC6-307

56 cm

curved

TC6-308

60 cm

curved

TC6-302

30 cm

curved

Rochester-Pean

Haemostatic Forceps

Curved



Pinces Hemostatiques







T/C Medicline

Arterienklemmen

Pinces Hemostatiques







Pinzas Hemostaticas Pinze Emostatiche

Pinces Hemostatiques





T/C Medicline

Arterienklemmen Pinces Hemostatiques Pinzas Hemostaticas Pinze Emostatiche



MEDICL

O'SHAUGNESSY

WIKSTROEM

TC6-395 20cm













Pinces Hemostatiques Pinze Emostatiche

TC6-424
20 cm
TC6-425
24.5 cm
24.5 cm
straight
Curved

TC9-427
Curved

TC9-428
Curved

TC9-428
Curved

TC9-429

Bengolea Haemostatic Forceps

Bengolea Haemostatic Tissue Forceps



Pinzas Hemostaticas





Pinzas Hemostaticas

Pinces Hemostatiques Pinze Emostatiche



Bainbridge Forceps longitudinal serrations with cross serrated tip, straight

Bainbridge Forceps TC6-448 15.5cm longitudinal serrations with cross serrated tip, curved

Bainbridge Forceps TC6-449 18.5cm longitudinal serrations with cross serrated tip, straight

Bainbridge Forceps TC6-450 18.5cm longitudinal serrations with cross serr