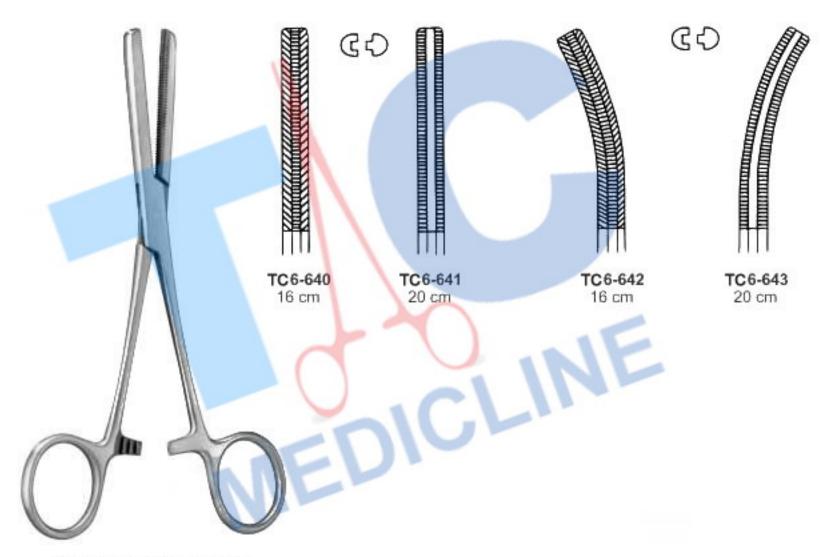

Pinze Emostatiche

TC6-631 16.5cm

Presbyterian Tubing Clamp TC6-632 16.5 cm TC6-633 18 cm Straight. Smooth

**Tubing Clamp** Cross Serrated

Tubing Clump with Protector, Cross Serrated

Pinces Hemostatiques

Pinzas Hemostaticas