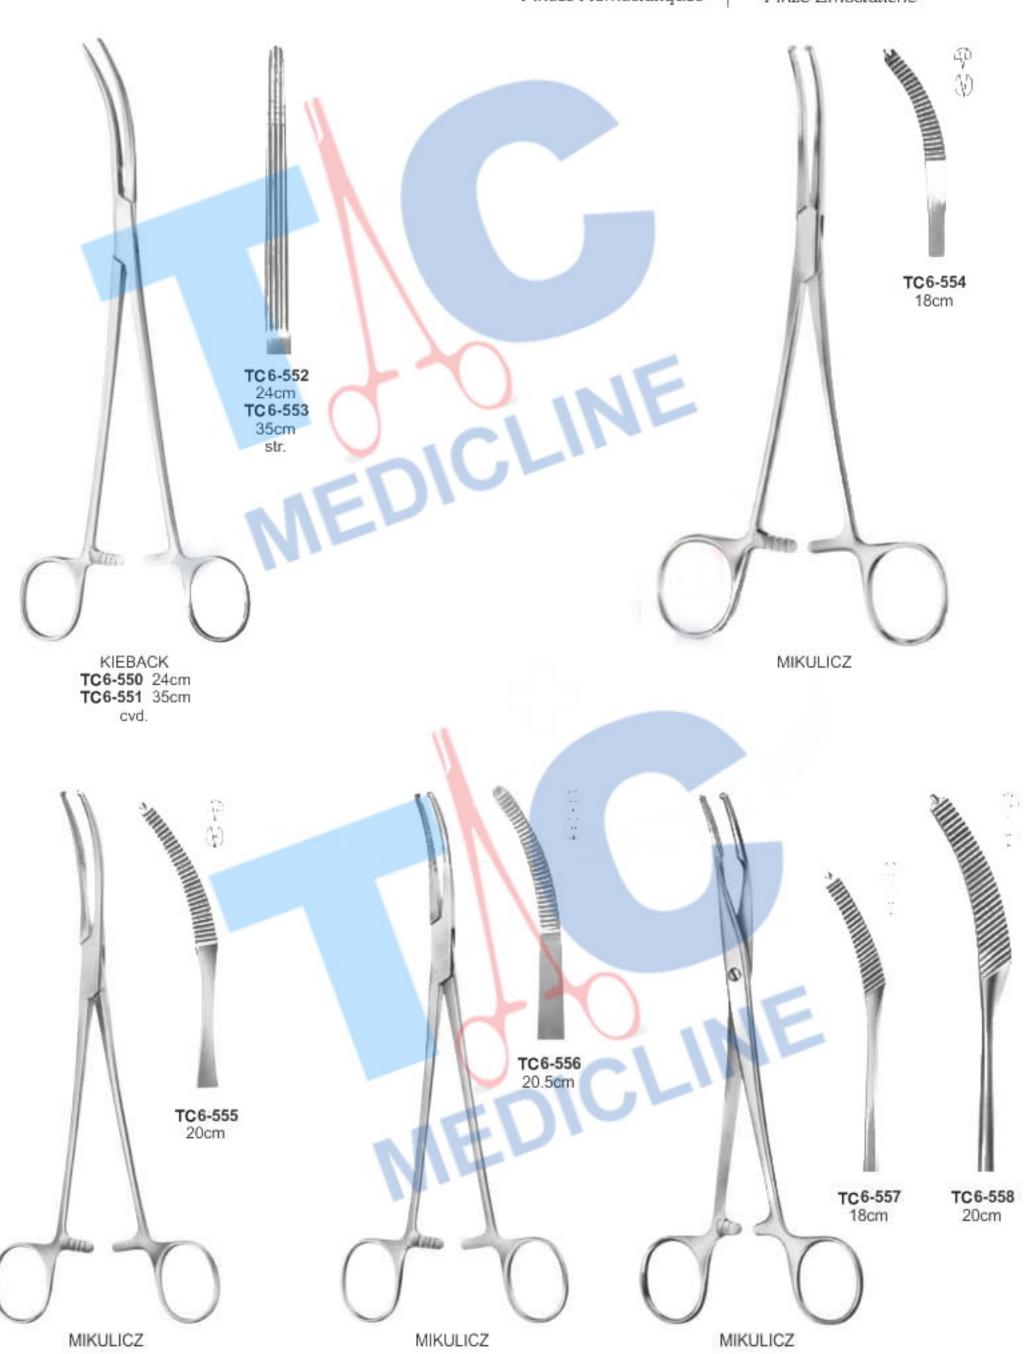

full curve, delicate

Pinzas Hemostaticas Pinze Emostatiche Pinces Hemostatiques

MIKULICZ TC6-563 24.5cm

MIKULICZ TC6-564 18cm

T/C Medicline

Arterienklemmen

Pinzas Hemostaticas

Pinces Hemostatiques Pinze Emostatiche