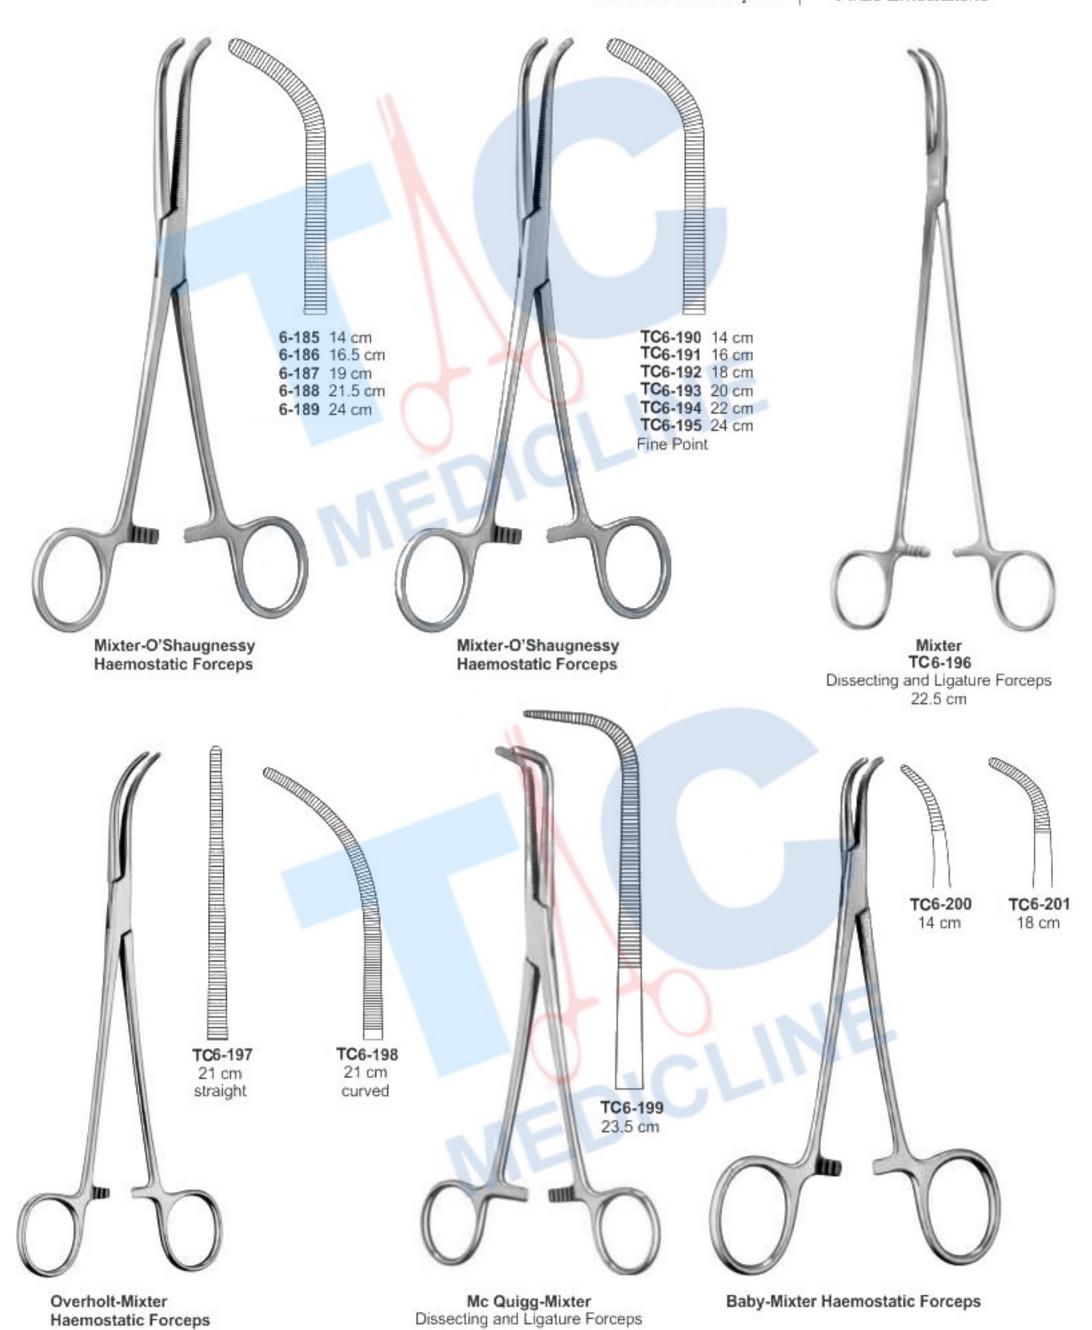

Baby-Overholt Haemostatic Forceps TC6-212 14 cm Curved

Medicline

Arterienklemmen

Pinzas Hemostaticas Pinze Emostatiche Pinces Hemostatiques

TAC Medicline

Arterienklemmen Pinces Hemostatiques

Arterienklemmen Pinzas Hemostaticas Pinze Emostatiche