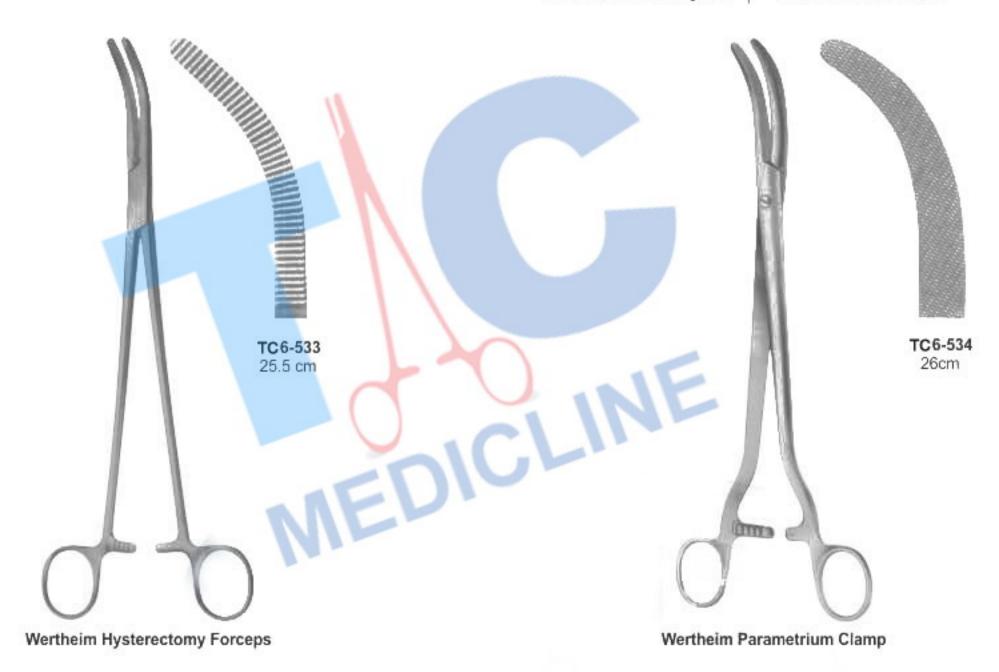

Arterienklemmen

Pinzas Hemostaticas Pinces Hemostatiques Pinze Emostatiche

TC6-529
25cm
24.5cm
224cm
22cm
Straight
25¹ Angled

Wertheim Parametrium Clamps

Pinces Hemostatiques

Pinzas Hemostaticas Pinze Emostatiche