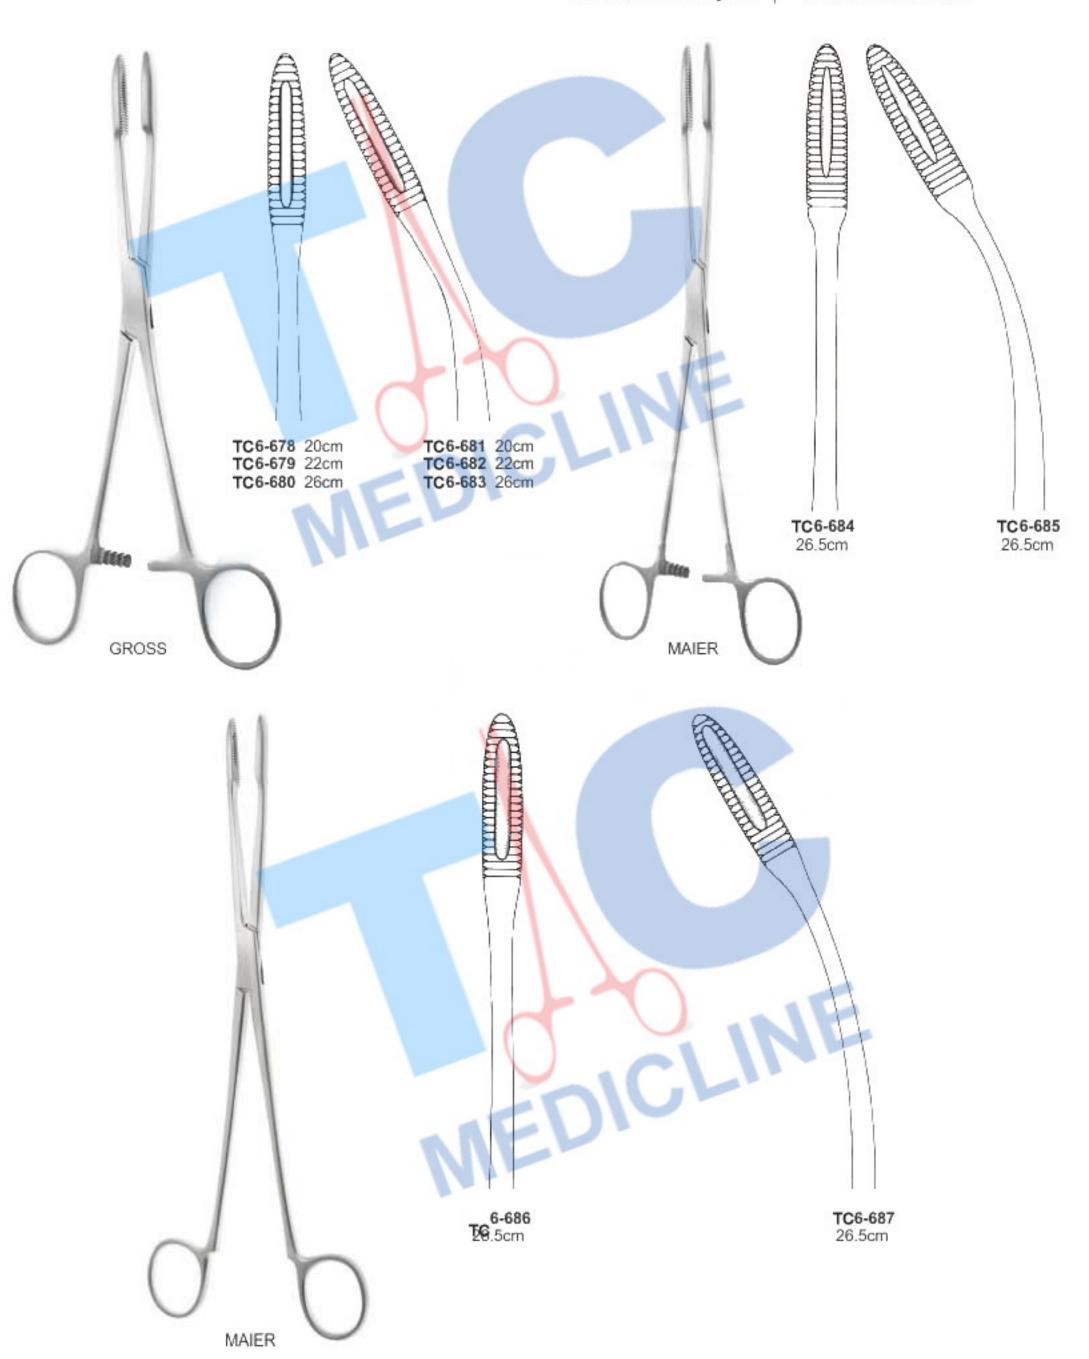

Gross Maier Dressing Sponge & Dressing Forceps Without Retchet (bullet holding forceps)

Gross Maier Dressing Sponge & Dressing Forceps With Retchet

Gross Maier Dressing Forceps Without Retchet (bullet holding forceps)

Duplay Sponge & Dressing Forceps Slight Curve

TC6-670 19cm

Pinces Hemostatiques

**Gross Maier Dressing Forceps** With Retchet (bullet holding forceps)

**Gross Maier Dressing Forceps** Without Retchet (bullet holding forceps)

**Gross Maier Dressing Forceps** With Retchet (bullet holding forceps)

**Dressing Forceps** 

**Dressing Forceps** 

Handles Laterally Angled

Arterienklemmen Pinzas Hemostaticas Pinces Hemostatiques

Pinze Emostatiche