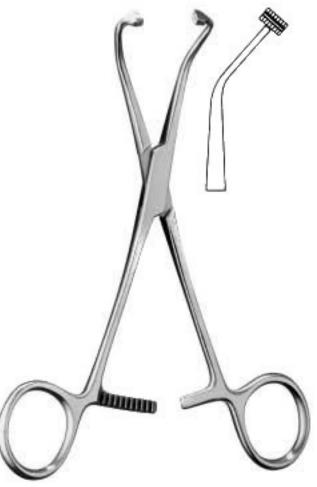

Jacobson Haemostatic Forceps TC6-030 19 cm Straight, serrated

Packer Mosquito Forceps TC6-032 12.5cm straight , flat jaws

T/C Medicline

Arterienklemmen Pinces Hemostatiques

TC6-052 12.5 cm TC6-053 20 cm curved Left Handed

TC6-064 10 cm

TC6-065 12.5 cm TC6-066 15 cm TC6-067 20 cm curved

Micro-Halsted Fine Point Haemostatic Forceps

Micro-Halsted Fine Point Haemostatic Forceps

Pinzas Hemostaticas Pinze Emostatiche

TC6-079 12.5 cm TC6-080 15 cm TC6-081 20 cm