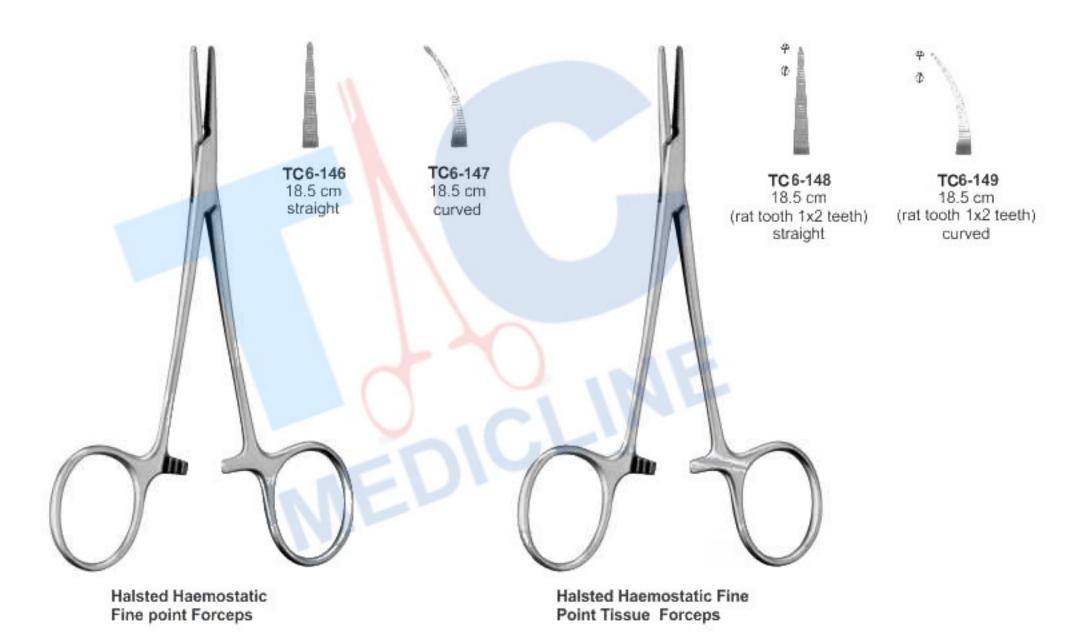

TC 6-027
Dissecting Forceps
Plain Jaw and point tip,
Gold Handled15 cm

Jacobson Haemostatic Forceps TC6-028 12 cm Straight, serrated, extremely delicate

Jacobson Haemostatic Forceps TC6-029 12 cm Curved, serrated, extremely delicate

Jacobson Haemostatic Forceps TC6-030 19 cm Straight, serrated

Packer Mosquito Forceps TC6-032 12.5cm straight , flat jaws

T/C Medicline

Arterienklemmen Pinces Hemostatiques

TC6-052 12.5 cm TC6-053 20 cm curved Left Handed