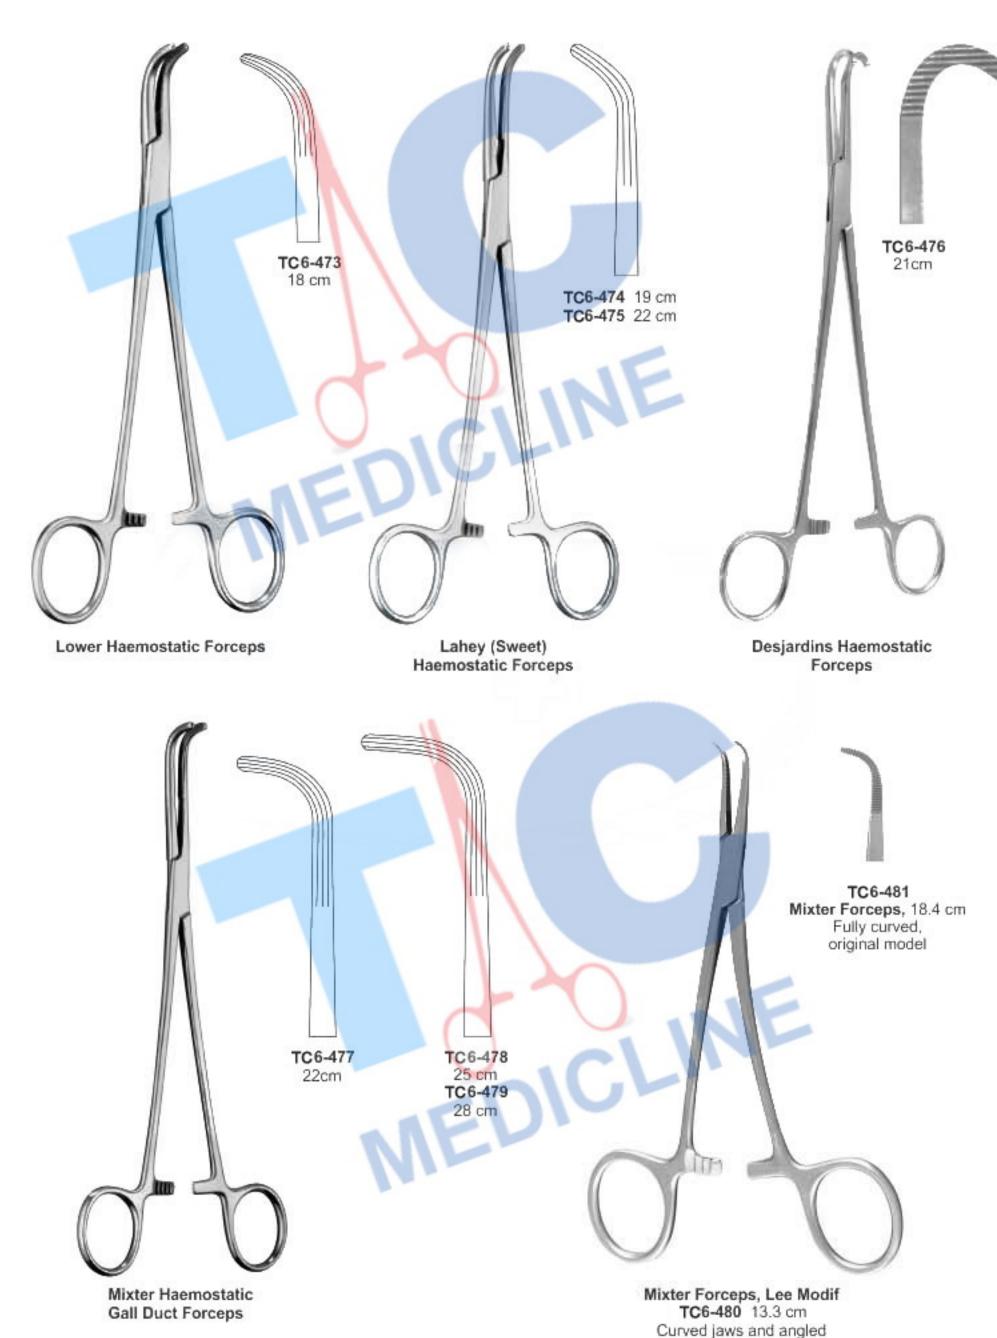

Cairns Haemostatic Forceps

Martin-Fuchsig TC6-179 Dissecting and Ligature Forceps 20.5 cm

Meeker Haemostatic Forceps

Pinzas Hemostaticas

Pinze Emostatiche

Schnidt / Sawtell Haemostatic Forceps

Overholt-Mini Dissecting and Ligature Forceps

Baby-Overholt Haemostatic Forceps TC6-212 14 cm Curved

Medicline

Arterienklemmen

Pinzas Hemostaticas Pinze Emostatiche Pinces Hemostatiques

TAC Medicline

Arterienklemmen Pinces Hemostatiques

Arterienklemmen Pinzas Hemostaticas Pinze Emostatiche