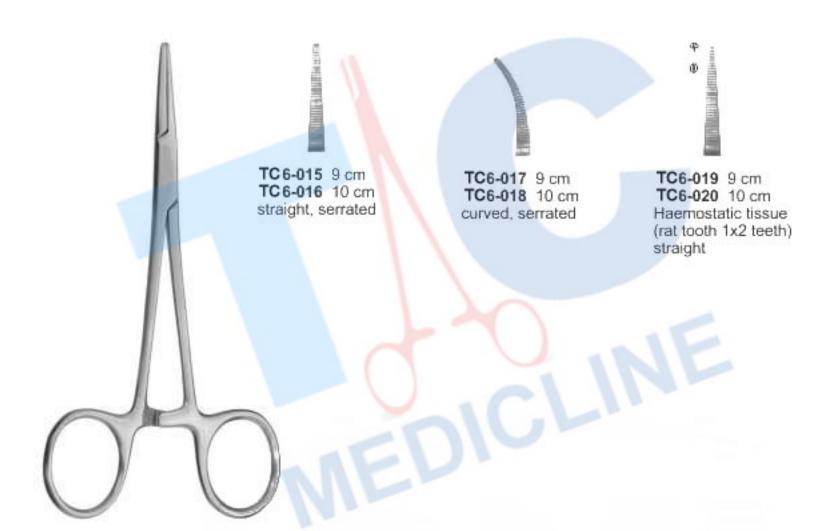

4 4

TC6-005 11.3 cm straight Haemostatic tissue (rat tooth 1x2 teeth)

Mosquito Haemostatic Forceps

Halsted-Mosquito Haemostatic Forceps

Hartman Lee Mosquito Forceps TC6-014 9 cm straight jaws, shanks angled on flat

Pinzas Hemostaticas Pinze Emostatiche

TC6-021 9 cm TC6-022 10 cm Haemostatic tissue (rat tooth 1x2 teeth) curved

Haemostatic Forceps

Baby-Mosquito (Hartmann)

TC6-023 14 cm Curved sideways

Dandy Haemostatic Tissue Forceps TC 6-025 14 cm (rat tooth 1x2 teeth) Curved sideways