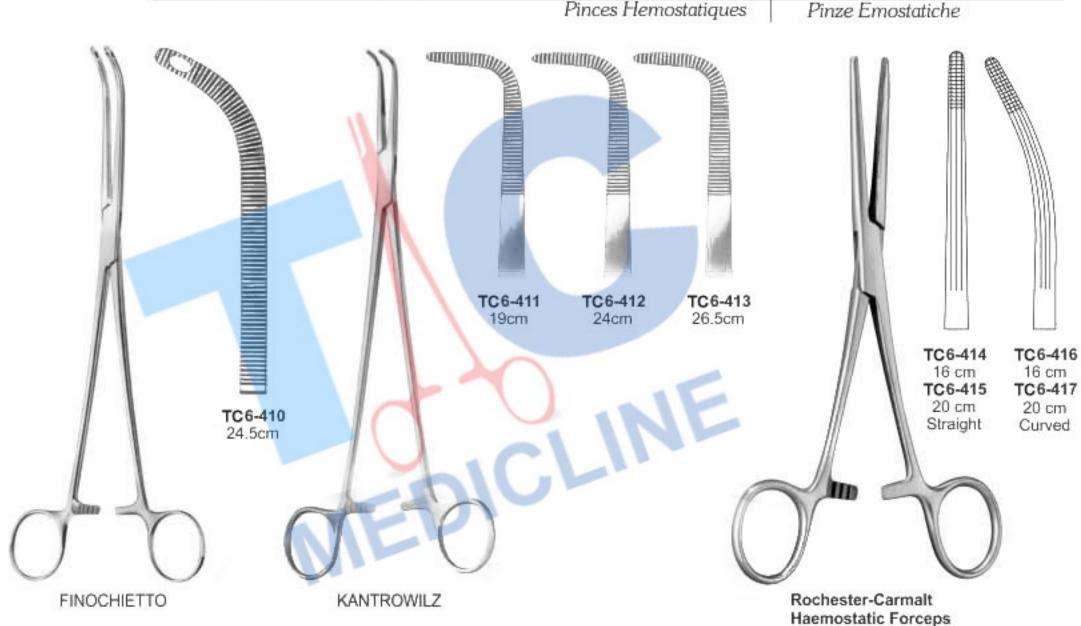

Pinces Hemostatiques

T/C Medicline

Arterienklemmen Pinces Hemostatiques Pinzas Hemostaticas Pinze Emostatiche

MEDICL

O'SHAUGNESSY

WIKSTROEM

TC6-395 20cm

Pinces Hemostatiques Pinze Emostatiche

TC6-424
20 cm
TC6-425
24.5 cm
24.5 cm
straight
Curved

TC9-427
Curved

TC9-428
Curved

TC9-428
Curved

TC9-429

Bengolea Haemostatic Forceps

Bengolea Haemostatic Tissue Forceps

Pinzas Hemostaticas