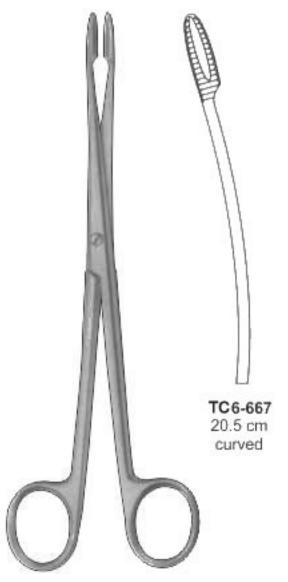

Duplay Sponge & Dressing Forceps Slight Curve

TC6-670 19cm

Pinces Hemostatiques

**Gross Maier Dressing Forceps** With Retchet (bullet holding forceps)

**Gross Maier Dressing Forceps** Without Retchet (bullet holding forceps)