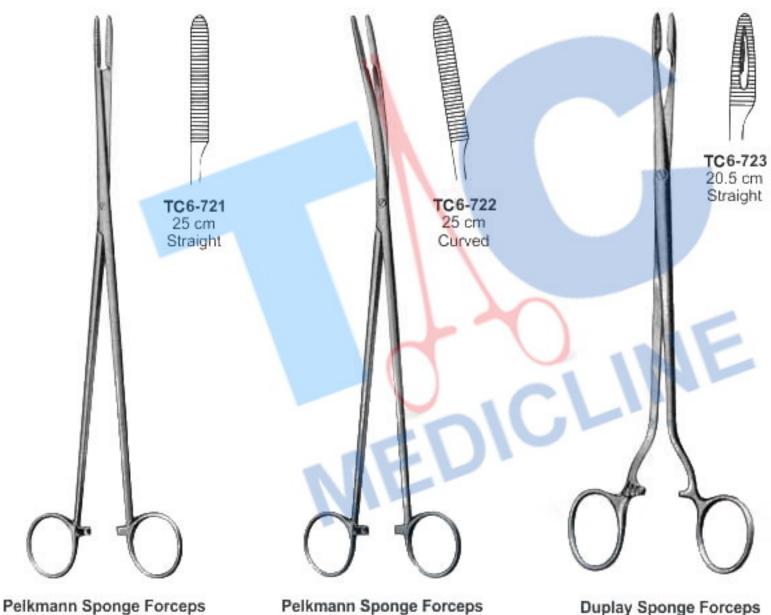

Pinces Hemostatiques

Pinzas Hemostaticas Pinze Emostatiche

TC6-724 20.5 cm Curved

**Duplay Sponge Forceps** 

**Duplay Sponge Forceps** 

Polypus Bonney Forceps Fine Large TC6-726 24cm

Vant Uterine Polyp Forceps Curved TC6-727 24 cm