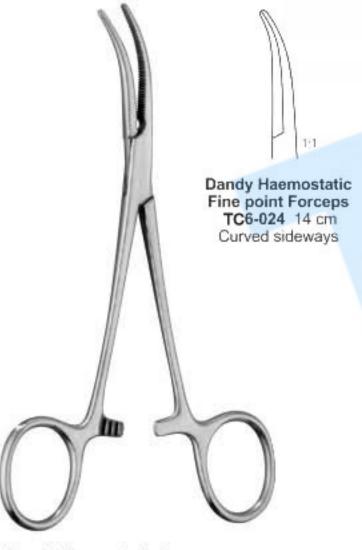

Pinzas Hemostaticas Pinze Emostatiche

TC6-021 9 cm TC6-022 10 cm Haemostatic tissue (rat tooth 1x2 teeth) curved

Haemostatic Forceps

Baby-Mosquito (Hartmann)

TC6-023 14 cm Curved sideways

Dandy Haemostatic Tissue Forceps TC 6-025 14 cm (rat tooth 1x2 teeth) Curved sideways