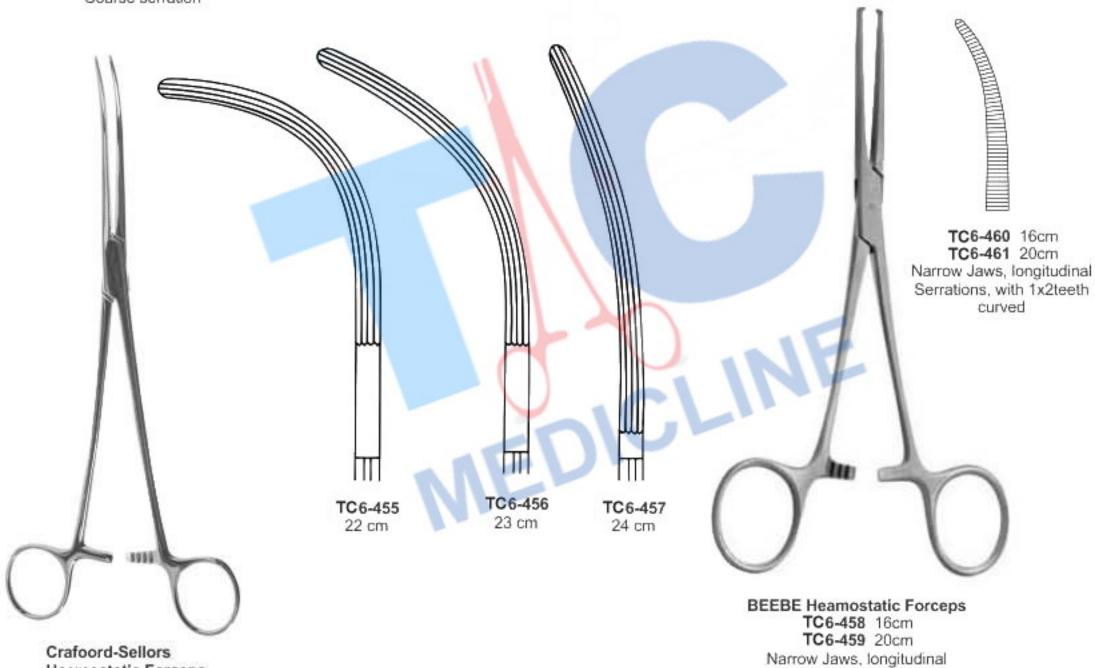

Dean-Shallcross Haemostatic Forceps TC6-451 18 cm S Curved, Coarse serration

Herrick Haemostatic Forceps TC6-452 23 cm

Roberts Haemostatic Forceps

Haemostatic Forceps

Serrations, with 1x2teeth straight

Pinzas Hemostaticas Pinze Emostatiche