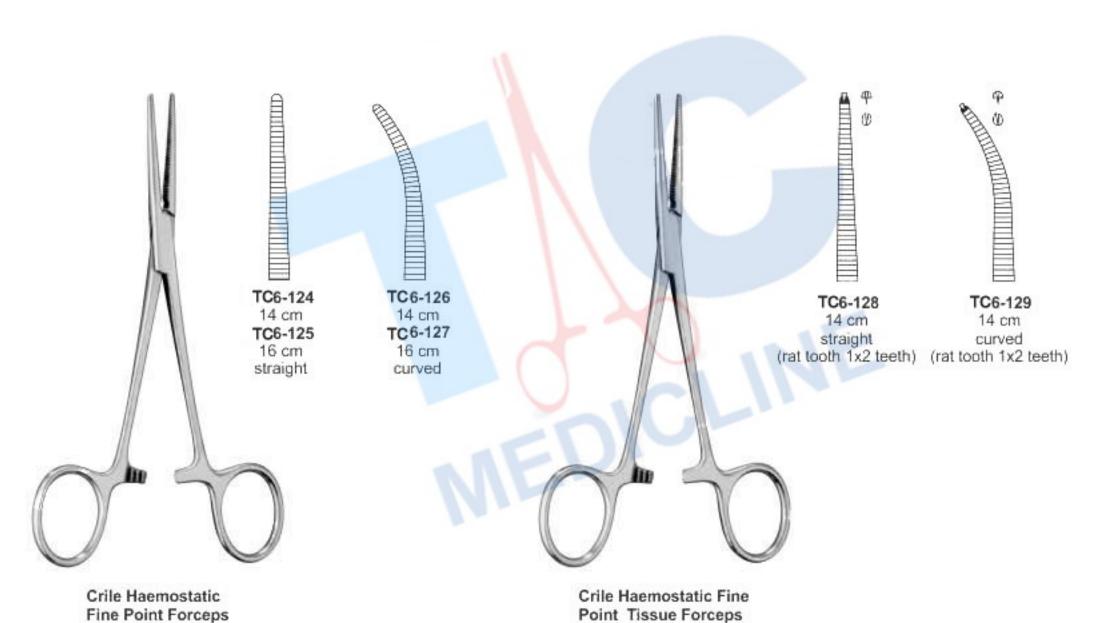

TC 6-027
Dissecting Forceps
Plain Jaw and point tip,
Gold Handled15 cm

Jacobson Haemostatic Forceps TC6-028 12 cm Straight, serrated, extremely delicate

Jacobson Haemostatic Forceps TC6-029 12 cm Curved, serrated, extremely delicate

Jacobson Haemostatic Forceps TC6-030 19 cm Straight, serrated

Packer Mosquito Forceps TC6-032 12.5cm straight , flat jaws

T/C Medicline

Arterienklemmen Pinces Hemostatiques

TC6-052 12.5 cm TC6-053 20 cm curved Left Handed