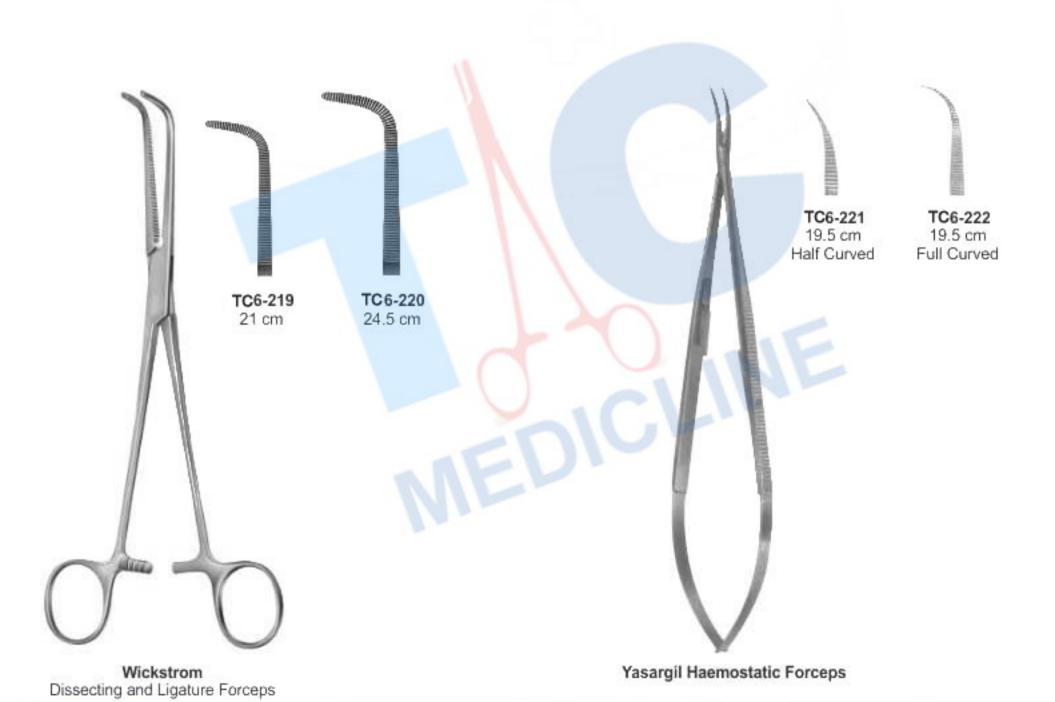

s

Baby-Adson Haemostatic Forceps Angled





Pinzas Hemostaticas Pinze Emostatiche

Pinces Hemostatiques







Pinces Hemostatiques







Pinzas Hemostaticas

Pinces Hemostatiques Pinze Emostatiche





curved, flat jaws









Pinzas Hemostaticas Pinze Emostatiche

arithining) TC6-180 TC6-181 TC6-177 TC6-178 28 cm 28 cm 14.5 cm 14.5 cm Right Angle, Fine point Straight, curved, Serrated Right Angle, box joint, box joint. Serrated as above but as above but on flat. on flat.

Cairns Haemostatic Forceps

Martin-Fuchsig TC6-179 Dissecting and Ligature Forceps 20.5 cm

Meeker Haemostatic Forceps









Pinzas Hemostaticas

Pinze Emostatiche



Schnidt / Sawtell Haemostatic Forceps

Overholt-Mini Dissecting and Ligature Forceps

Baby-Overholt Haemostatic Forceps TC6-212 14 cm Curved













Medicline

Arterienklemmen

Pinzas Hemostaticas Pinze Emostatiche Pinces Hemostatiques



TAC Medicline

Arterienklemmen Pinces Hemostatiques









Arterienklemmen Pinzas Hemostaticas Pinze Emostatiche

Pinces Hemostatiques

TC6-277 TC6-278 TC6-279 TC6-280 TC6-281 TC6-282 TC6-284 TC6-285 TC6-283 13 cm 14 cm 16 cm 18.5 cm 20 cm 22 cm 24 cm 26 cm 28 cm straight straight straight straight straight straight straight straight straight Rochester-Pean Haemostatic Forceps Straight TC6-286 TC6-287 TC6-288 TC6-289 TC6-290 TC6-291 TC6-292 46 cm 35 cm 30 cm 40 cm 50 cm 56 cm 60 cm straight straight straight straight straight straight straight

T/C Medicline

Arterienklemmen

Pinzas Hemostaticas



TC6-303

35 cm

curved

TC 6-304

40 cm

curved

TC6-305

45 cm

curved

TC6-306

50 cm

curve