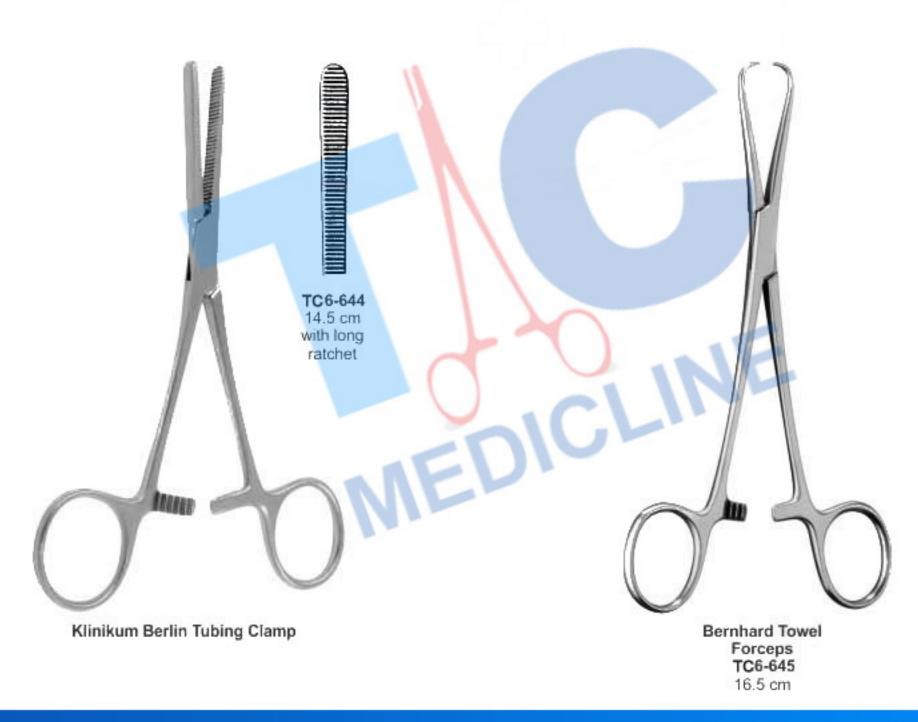

Pinze Emostatiche

TC6-631 16.5cm

Presbyterian Tubing Clamp TC6-632 16.5 cm TC6-633 18 cm Straight. Smooth

**Tubing Clamp** Cross Serrated

Tubing Clump with Protector, Cross Serrated

Pinces Hemostatiques

Pinzas Hemostaticas