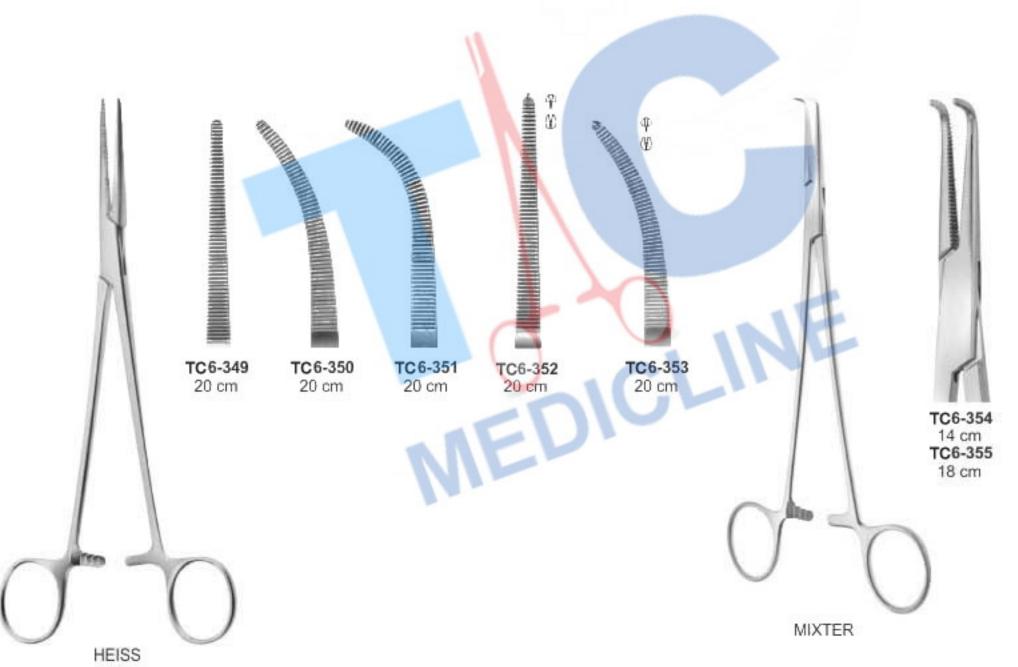

Cairns Haemostatic Forceps

Martin-Fuchsig TC6-179 Dissecting and Ligature Forceps 20.5 cm

Meeker Haemostatic Forceps

Pinzas Hemostaticas

Pinze Emostatiche

Schnidt / Sawtell Haemostatic Forceps

Overholt-Mini Dissecting and Ligature Forceps

Baby-Overholt Haemostatic Forceps TC6-212 14 cm Curved

Medicline

Arterienklemmen

Pinzas Hemostaticas Pinze Emostatiche Pinces Hemostatiques

TAC Medicline

Arterienklemmen Pinces Hemostatiques

Arterienklemmen Pinzas Hemostaticas Pinze Emostatiche