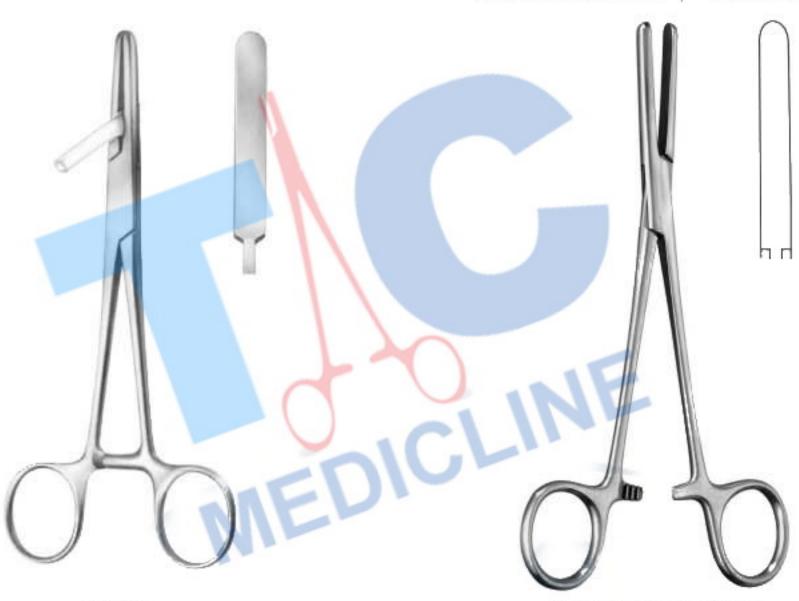

Pinze Emostatiche

TC6-631 16.5cm

Presbyterian Tubing Clamp TC6-632 16.5 cm TC6-633 18 cm Straight. Smooth

**Tubing Clamp** Cross Serrated

Tubing Clump with Protector, Cross Serrated

Pinces Hemostatiques

Pinzas Hemostaticas