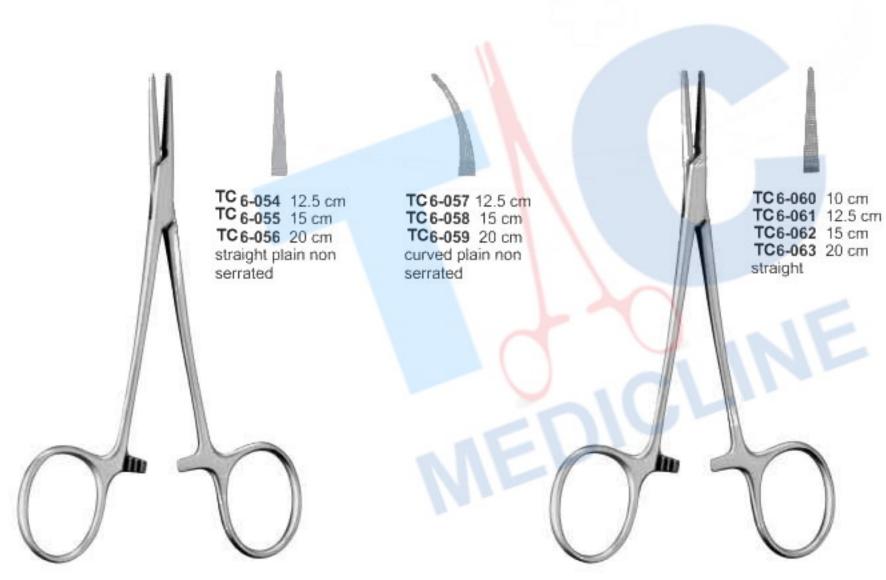

TC6-064 10 cm

TC6-065 12.5 cm TC6-066 15 cm TC6-067 20 cm curved

Micro-Halsted Fine Point Haemostatic Forceps

Micro-Halsted Fine Point Haemostatic Forceps

Pinzas Hemostaticas Pinze Emostatiche

TC6-079 12.5 cm TC6-080 15 cm TC6-081 20 cm

TC6-080 15 cm TC6-081 20 cm (rat tooth 1x2 teeth) curved

Tissue Haemostatic Forceps

Halstead Mosquito Forceps TC6-082 12.5cm jaws 45° Angled TC6-083 12.5cm jaws 90° Angled

Haemostatic Forceps

extra delicate