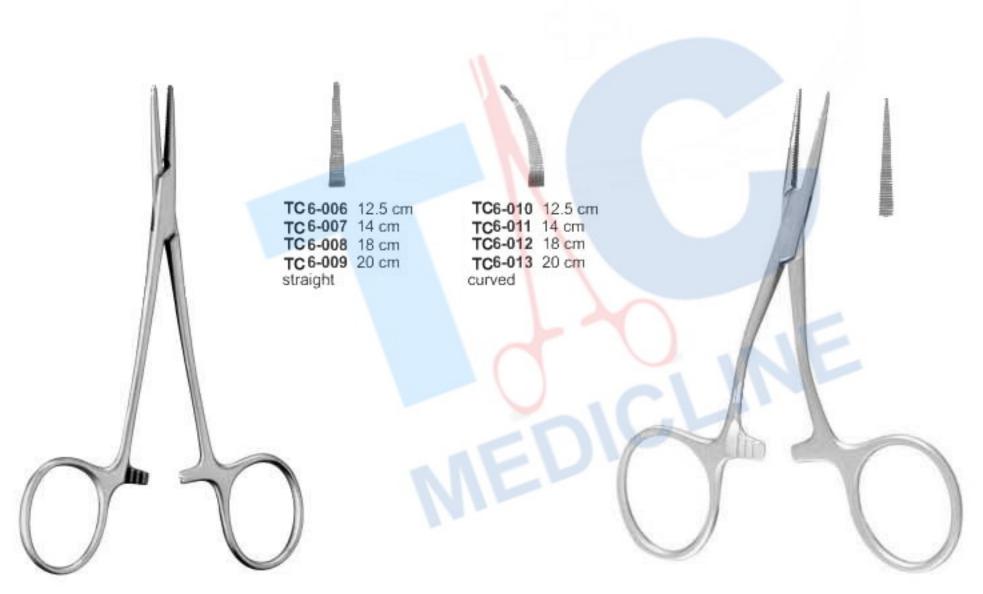

## **HAEMOSTATIC FORCEPS**

**MANUFACTURER & EXPORTER** 

Pinzas Hemostaticas Pinze Emostatiche

TC6-001 11.3 cm
TC6-002 15 cm
straight, serrated

TC6-003
11.3 cm
curved. serrated

Haemostatic tissue
(rat tooth 1x2 teeth)

4 4

TC6-005 11.3 cm straight Haemostatic tissue (rat tooth 1x2 teeth)

Mosquito Haemostatic Forceps

Halsted-Mosquito Haemostatic Forceps

Hartman Lee Mosquito Forceps TC6-014 9 cm straight jaws, shanks angled on flat