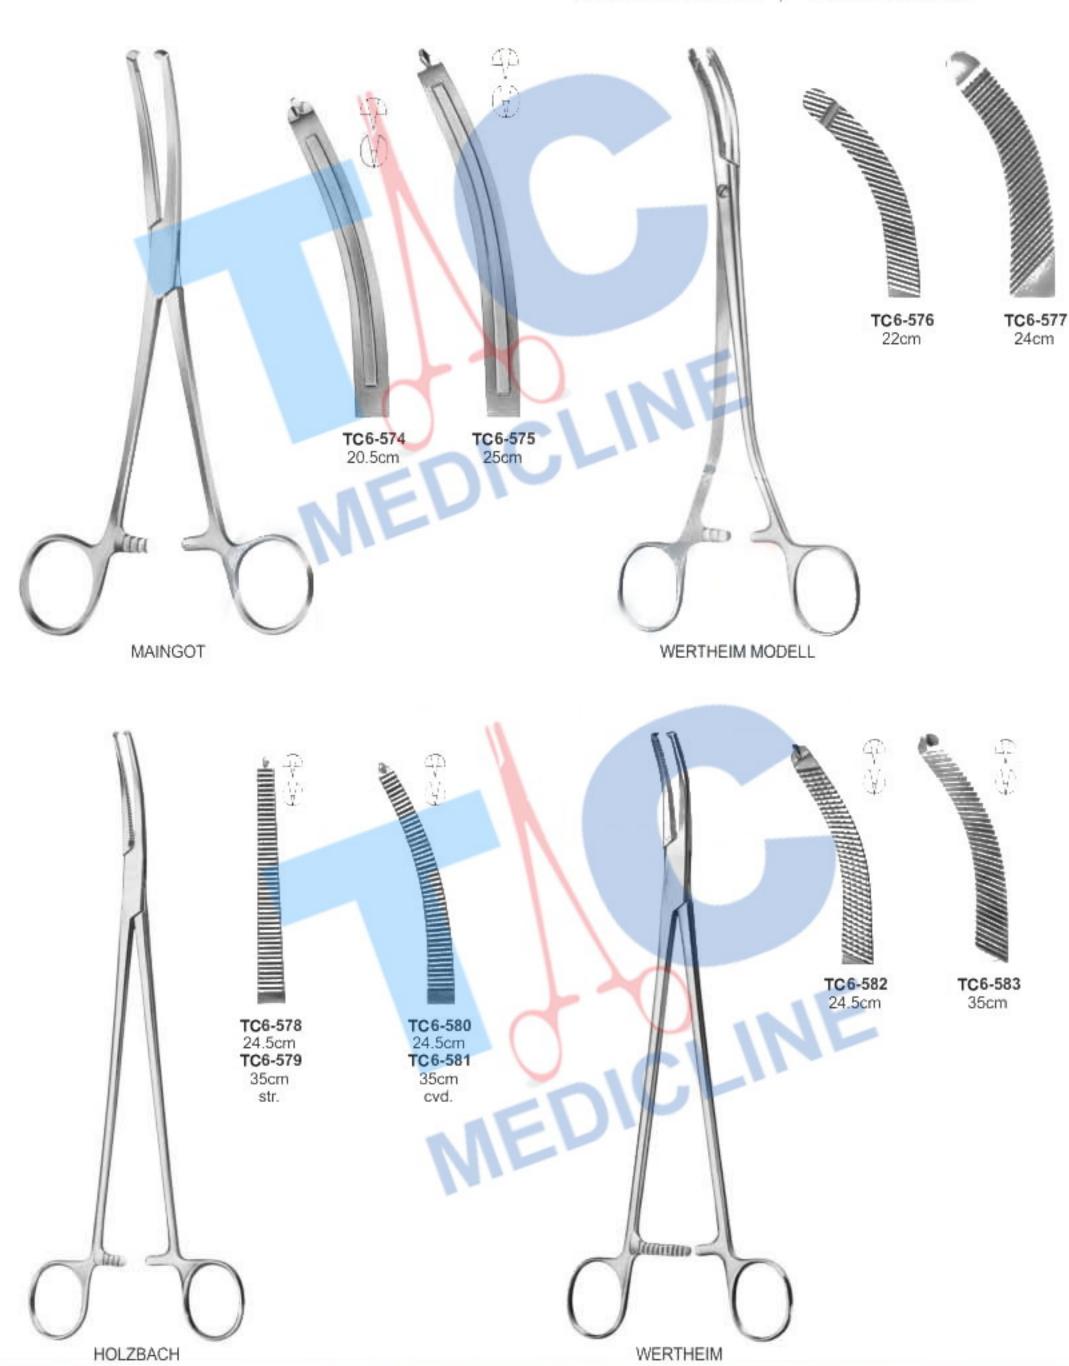

shanks, delicate

**Gray Haemostatic Forceps** 

Guyon Haemostatic Forceps

Segond-Landau Haemostatic Forceps

Long Haemostatic Tissue Forceps

T/C Medicline

Arterienklemmen
Pinces Hemostatiques

Medicline

Arterienklemmen

Pinzas Hemostaticas Pinces Hemostatiques Pinze Emostatiche

TC6-529
25cm
24.5cm
224cm
22cm
Straight
25¹ Angled

Wertheim Parametrium Clamps

Pinces Hemostatiques

Pinzas Hemostaticas Pinze Emostatiche