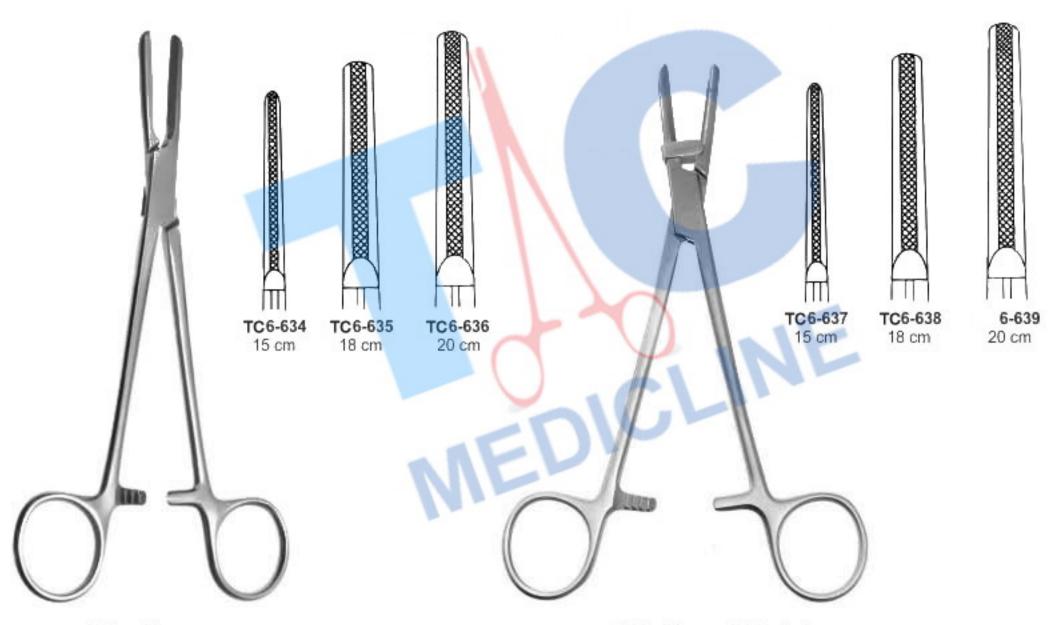

Pinze Emostatiche

TC6-631 16.5cm

Presbyterian Tubing Clamp TC6-632 16.5 cm TC6-633 18 cm Straight. Smooth

**Tubing Clamp** Cross Serrated

Tubing Clump with Protector, Cross Serrated

Pinces Hemostatiques

Pinzas Hemostaticas