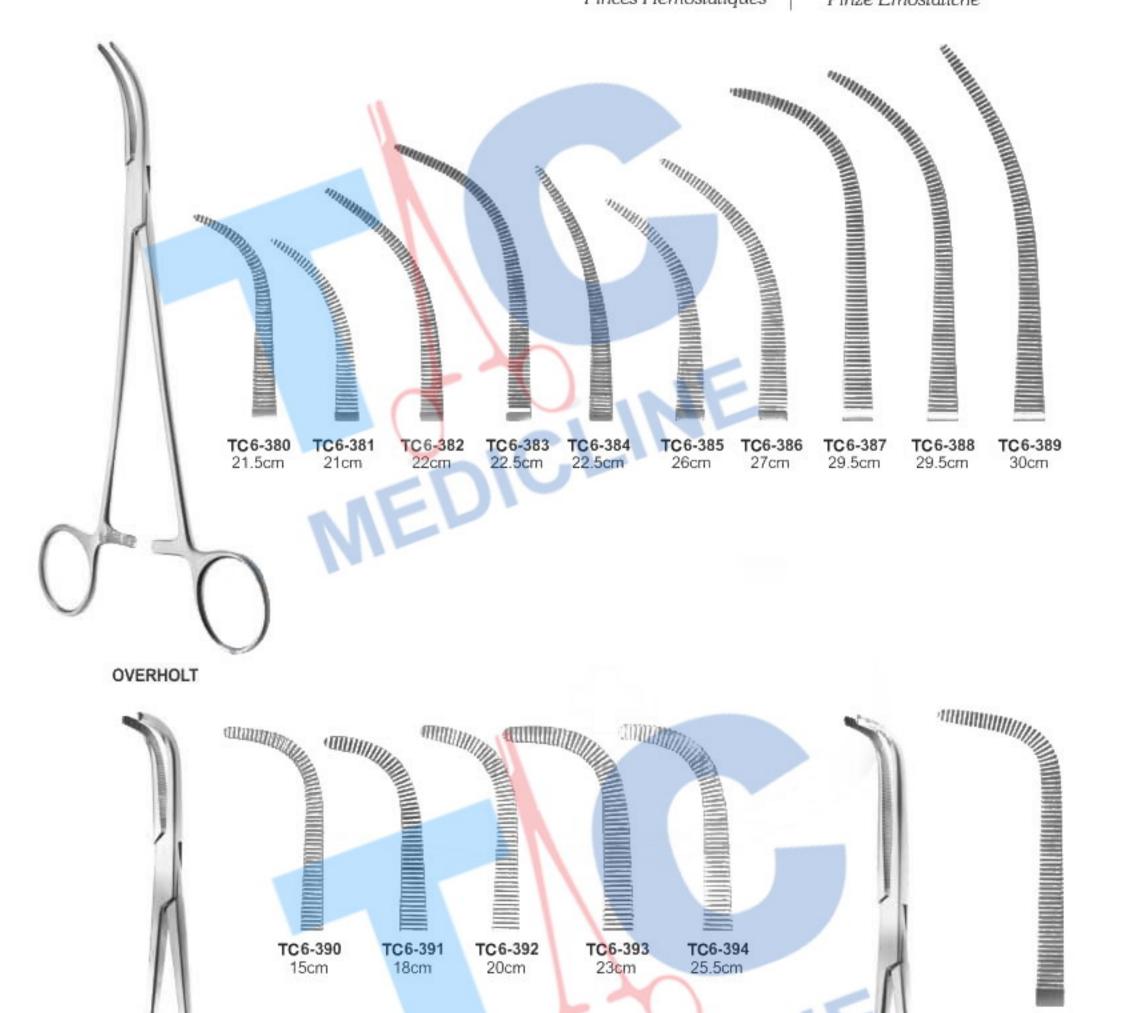

raight straight straight straight straight straight straight straight straight Rochester-Pean Haemostatic Forceps Straight TC6-286 TC6-287 TC6-288 TC6-289 TC6-290 TC6-291 TC6-292 46 cm 35 cm 30 cm 40 cm 50 cm 56 cm 60 cm straight straight straight straight straight straight straight

T/C Medicline

Arterienklemmen

Pinzas Hemostaticas



TC6-303

35 cm

curved

TC 6-304

40 cm

curved

TC6-305

45 cm

curved

TC6-306

50 cm

curved

TC6-307

56 cm

curved

TC6-308

60 cm

curved

TC6-302

30 cm

curved

Rochester-Pean

Haemostatic Forceps

Curved



Pinces Hemostatiques







T/C Medicline

Arterienklemmen

Pinces Hemostatiques







Pinzas Hemostaticas Pinze Emostatiche

Pinces Hemostatiques





T/C Medicline

Arterienklemmen Pinces Hemostatiques Pinzas Hemostaticas Pinze Emostatiche



MEDICL

O'SHAUGNESSY

WIKSTROEM

TC6-395 20cm













Pinces Hemostatiques Pinze Emostatiche

TC6-424
20 cm
TC6-425
24.5 cm
24.5 cm
straight
Curved

TC9-427
Curved

TC9-428
Curved

TC9-428
Curved

TC9-429

Bengolea Haemostatic Forceps

Bengolea Haemostatic Tissue Forceps



Pinzas Hemostaticas





Pinzas Hemostaticas

Pinces Hemostatiques Pinze Emostatiche



Bainbridge Forceps longitudinal serrations with cross serrated tip, straight

Bainbridge Forceps TC6-448 15.5cm longitudinal serrations with cross serrated tip, curved

Bainbridge Forceps TC6-449 18.5cm longitudinal serrations with cross serrated tip, straight

Bainbridge Forceps TC6-450 18.5cm longitudinal serrations with cross serrated tip, curved



Pinzas Hemostaticas

Pinze Emostatiche



Dean-Shallcross Haemostatic Force