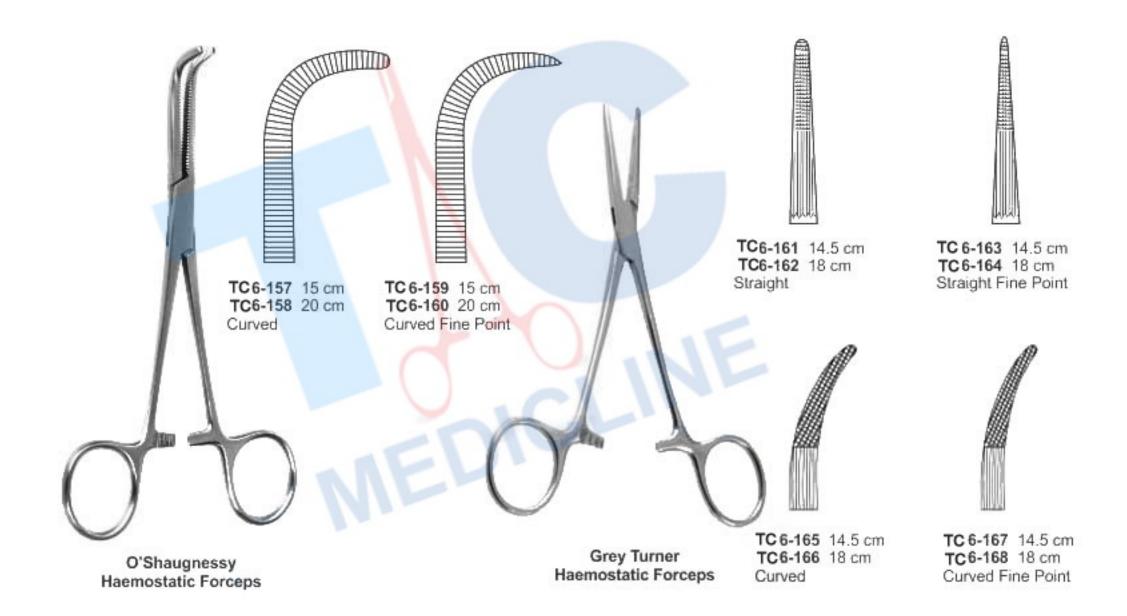

staticas Pinze Emostatiche



TC6-079 12.5 cm TC6-080 15 cm TC6-081 20 cm

TC6-080 15 cm TC6-081 20 cm (rat tooth 1x2 teeth) curved



Tissue Haemostatic Forceps

Halstead Mosquito Forceps TC6-082 12.5cm jaws 45° Angled TC6-083 12.5cm jaws 90° Angled

Haemostatic Forceps

extra delicate

Classic Delicate-line Fine Point Mosquito Hemostatic Forceps TC6-084 10 cm

TC6-085 12.5 cm TC6-086 15 cm Straight





Arterienklemmen Pinzas Hemostaticas
Pinces Hemostatiques Pinze Emostatiche







Providence-Hospital Haemostatic Forceps

Micro-Adson Haemostatic Fine Point Forceps

Baby-Adson Haemostatic Forceps Angled





Pinzas Hemostaticas Pinze Emostatiche

Pinces Hemostatiques







Pinces Hemostatiques







Pinzas Hemostaticas

Pinces Hemostatiques Pinze Emostatiche





curved, flat jaws









Pinzas Hemostaticas Pinze Emostatiche

arithining) TC6-180 TC6-181 TC6-177 TC6-178 28 cm 28 cm 14.5 cm 14.5 cm Right Angle, Fine point Straight, curved, Serrated Right Angle, box joint, box joint. Serrated as above but as above but on flat. on flat.

Cairns Haemostatic Forceps

Martin-Fuchsig TC6-179 Dissecting and Ligature Forceps 20.5 cm

Meeker Haemostatic Forceps









Pinzas Hemostaticas

Pinze Emostatiche



Schnidt / Sawtell Haemostatic Forceps

Overholt-Mini Dissecting and Ligature Forceps

Baby-Overholt Haemostatic Forceps TC6-212 14 cm Curved













Medicline

Arterienklemmen

Pinzas Hemostaticas Pinze Emostatiche Pinces Hemostatiques



TAC Medicline

Arterienklemmen Pinces Hemostatiques









Arterienklemmen Pinzas Hemostaticas Pinze Emostatiche

Pinces Hemost