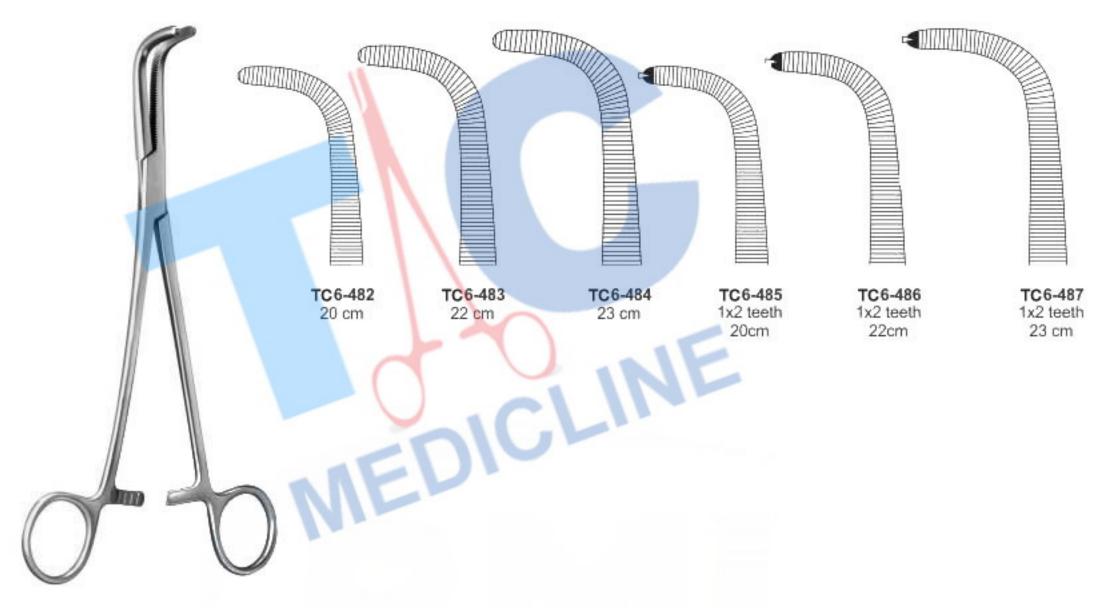

Baby-Overholt Haemostatic Forceps TC6-212 14 cm Curved

Medicline

Arterienklemmen

Pinzas Hemostaticas Pinze Emostatiche Pinces Hemostatiques

TAC Medicline

Arterienklemmen Pinces Hemostatiques

Arterienklemmen Pinzas Hemostaticas Pinze Emostatiche

Pinces Hemostatiques

TC6-277 TC6-278 TC6-279 TC6-280 TC6-281 TC6-282 TC6-284 TC6-285 TC6-283 13 cm 14 cm 16 cm 18.5 cm 20 cm 22 cm 24 cm 26 cm 28 cm straight straight straight straight straight straight straight straight straight Rochester-Pean Haemostatic Forceps Straight TC6-286 TC6-287 TC6-288 TC6-289 TC6-290 TC6-291 TC6-292 46 cm 35 cm 30 cm 40 cm 50 cm 56 cm 60 cm straight straight straight straight straight straight straight