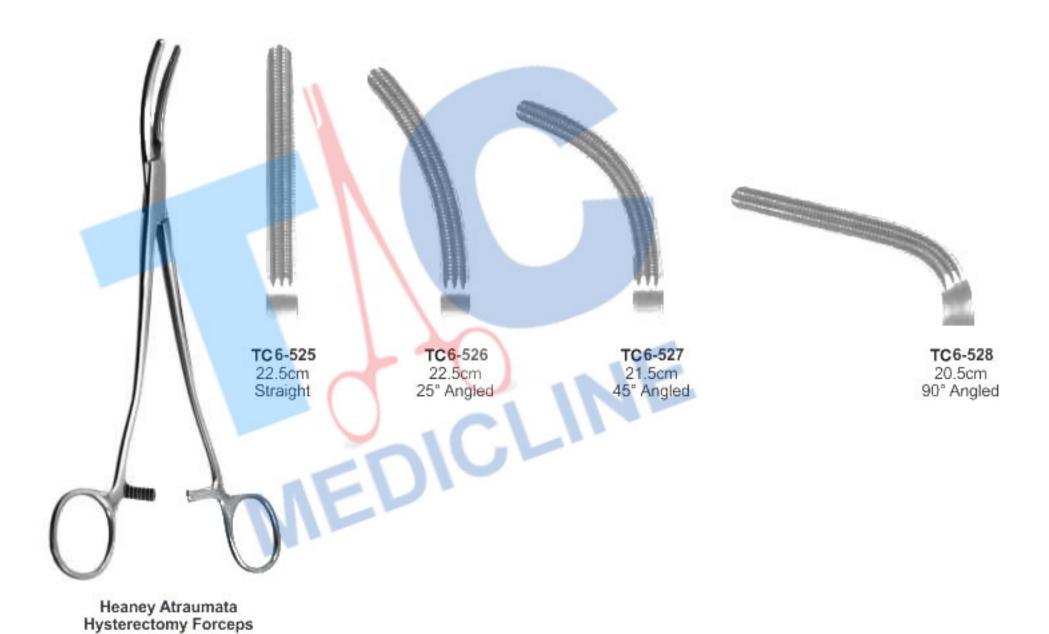

TC6-466 21 cm TC6-464 21 cm Straight, Cross Serrated TC6-465 21 cm TC6-462 20 cm TC6-463 20 cm Slight Curved Straight, Slight curved, Cross Serrated Serrated Serrated Heaney / Ballantine Heaney / Rezak Heaney-Kanter Haemostatic Forceps Haemostatic Forceps Haemostatic Forceps

TC6-468

22cm

TC6-469

24cm

TC6-467

20cm



Heaney Haemostatic Forceps

TC6-471

22cm

TC6-472

24cm

TC6-470

20cm

Heaney Modif. Haemostatic Forceps



Pinzas Hemostaticas

Pinces Hemostatiques Pinze Emostatiche



shanks, delicate





**Gray Haemostatic Forceps** 



Guyon Haemostatic Forceps





Segond-Landau Haemostatic Forceps

Long Haemostatic Tissue Forceps

T/C Medicline

Arterienklemmen
Pinces Hemostatiques





Medicline

Arterienklemmen

Pinzas Hemostaticas Pinces Hemostatiques Pinze Emostatiche







TC6-529
25cm
24.5cm
224cm
22cm
Straight
25¹ Angled

Wertheim Parametrium Clamps



Pinces Hemostatiques

Pinzas Hemostaticas Pinze Emostatiche





full curve, delicate











Pinzas Hemostaticas Pinze Emostatiche Pinces Hemostatiques



MIKULICZ TC6-563 24.5cm

MIKULICZ TC6-564 18cm

T/C Medicline

Arterienklemmen

Pinzas Hemostaticas

Pinces Hemostatiques Pinze Emostatiche





T/C Medicline

Arterienklemmen

Pinces Hemostatiques





Pinces Hemostatiques

Pinzas Hemostaticas Pinze Emostatiche



BURKE

BURKE



Pinzas Hemostaticas Pinze Emostatiche

Pinces Hemostatiques



Engl. Modell Towel Forceps Jones-Martin

TC6-592 Towel Clamp sharp

8.5 cm

Schaedel Towel Forceps TC6-594 9 cm



Slight Curve

Thomson-Walker's Penile Clamps TC6-595 9 cm Cross-Action model.



Doyen TC6-596 1