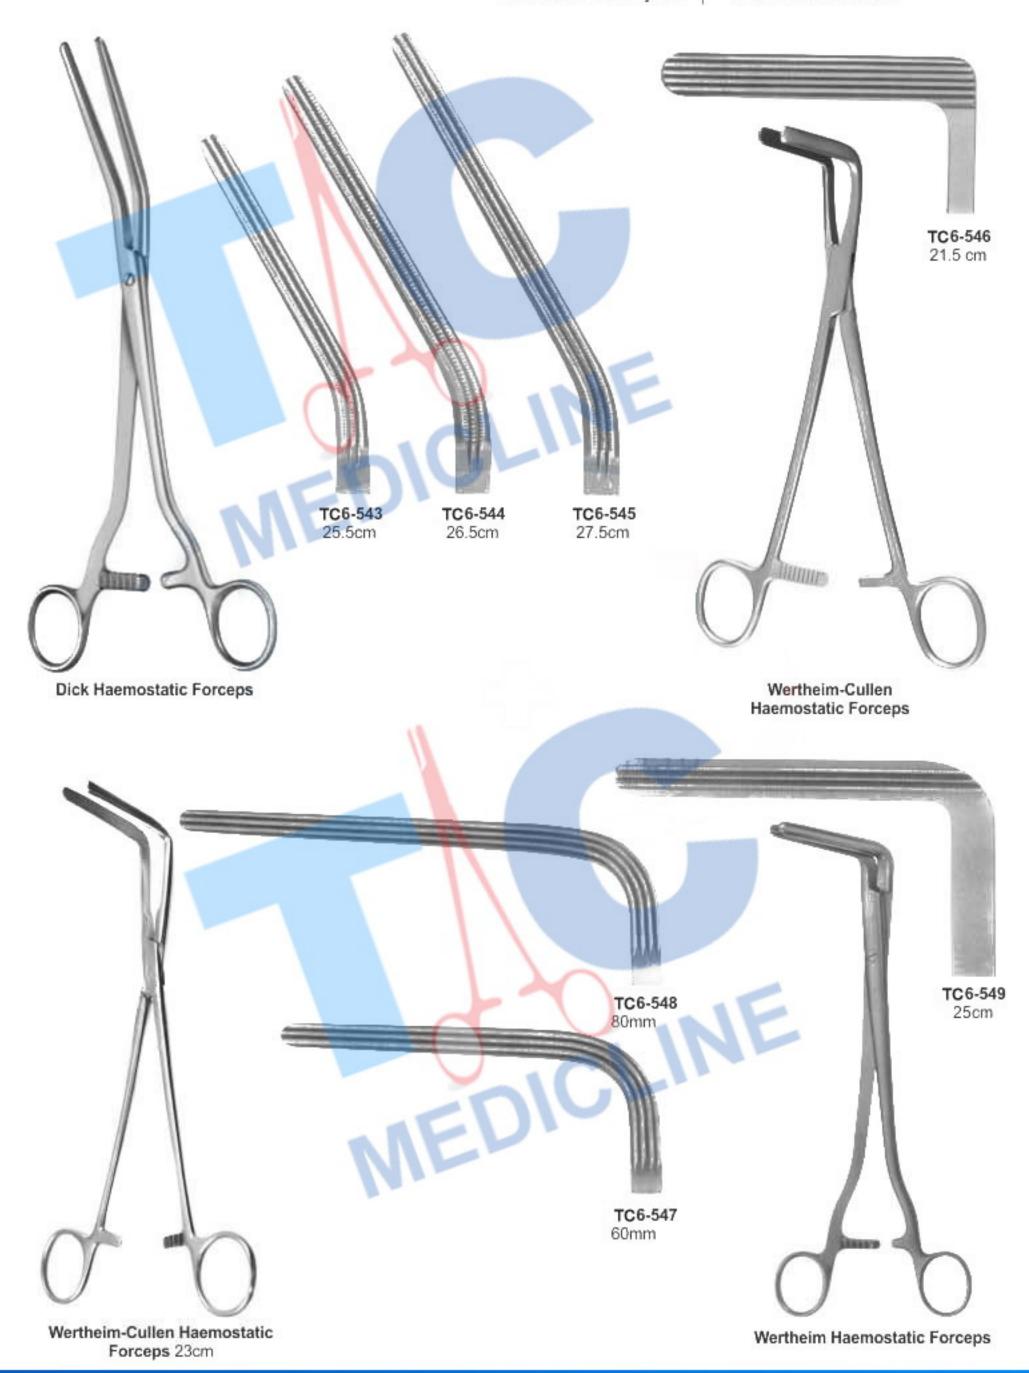

shanks, delicate

**Gray Haemostatic Forceps** 

Guyon Haemostatic Forceps

Segond-Landau Haemostatic Forceps

Long Haemostatic Tissue Forceps

T/C Medicline

Arterienklemmen
Pinces Hemostatiques

Medicline

Arterienklemmen

Pinzas Hemostaticas Pinces Hemostatiques Pinze Emostatiche

TC6-529
25cm
24.5cm
224cm
22cm
Straight
25¹ Angled

Wertheim Parametrium Clamps

Pinces Hemostatiques

Pinzas Hemostaticas Pinze Emostatiche