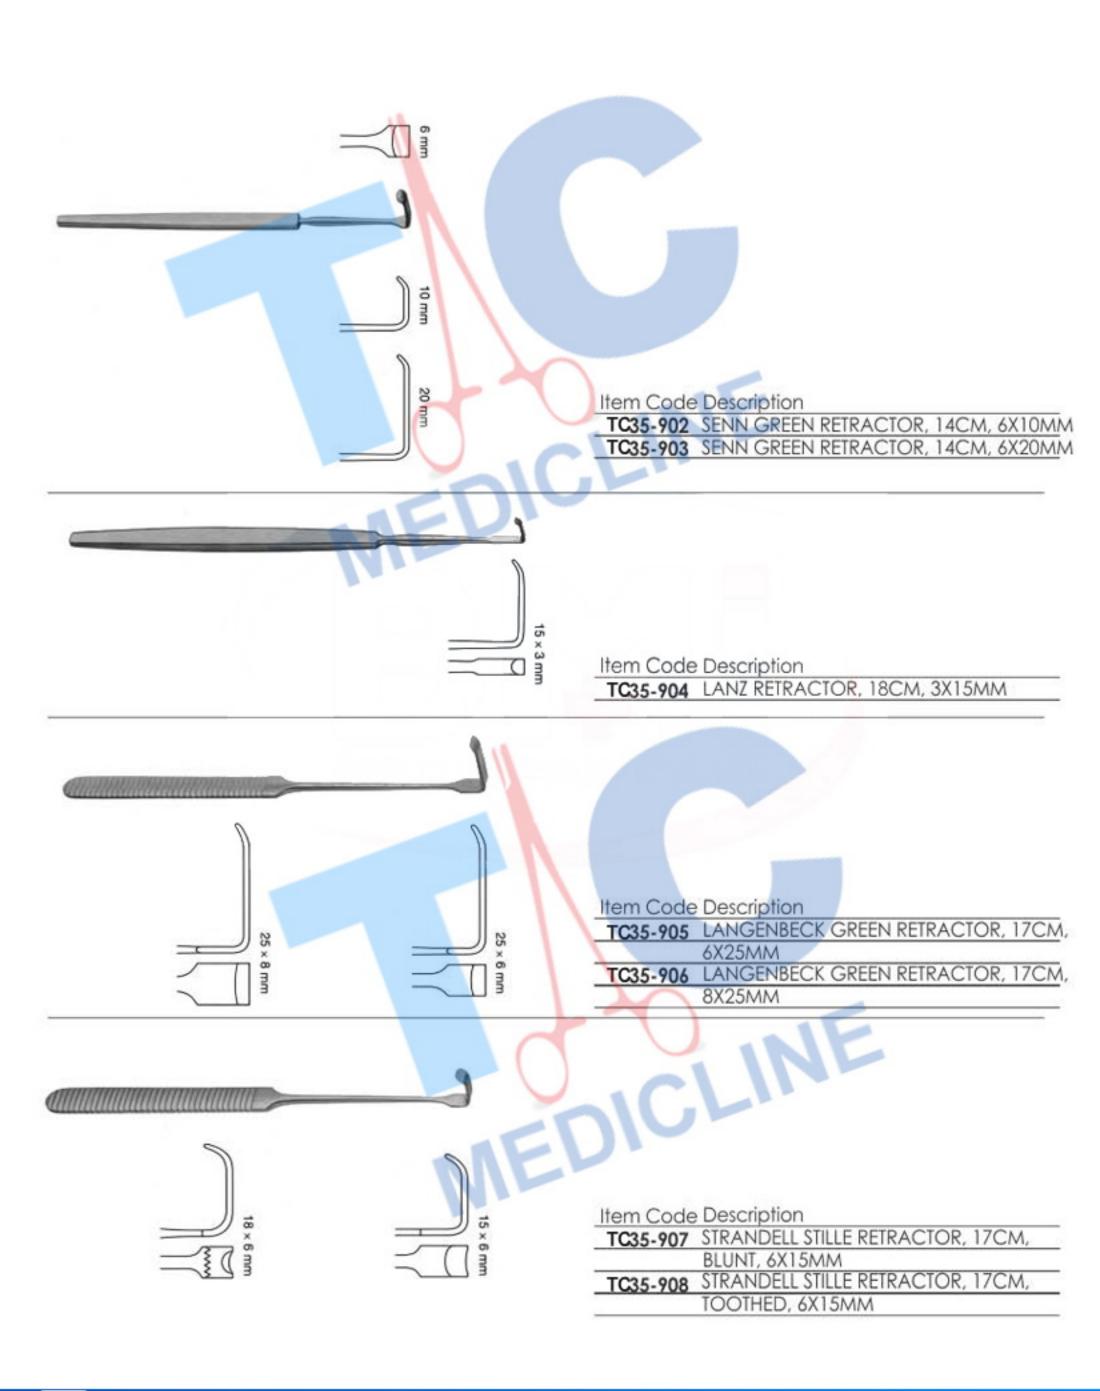

#### **BREAST RETRACTORS**

MALLABLE

| Item Code | Description                              |
|-----------|------------------------------------------|
| TC35-074  | BREAST RETRACTOR, DOUBLE ENDED, (31 CM), |
|           | BLADES 22MM X 55MM AND 38MM X 70MM       |
| TC35-075  | BREAST RETRACTOR, DOUBLE ENDED, (24 CM), |
|           | BLADES 22MM X 55MM AND 38MM X 70MM       |

25MM X 18 CM BLADE, SERRATED TIP, SEMI

| Item Code | Description                               |
|-----------|-------------------------------------------|
| TC35-079  | BIGGS MAMMAPLASTY RETRACTOR, 50 MM WIDTH, |
|           | STANDARD, 20 CM LENGTH                    |