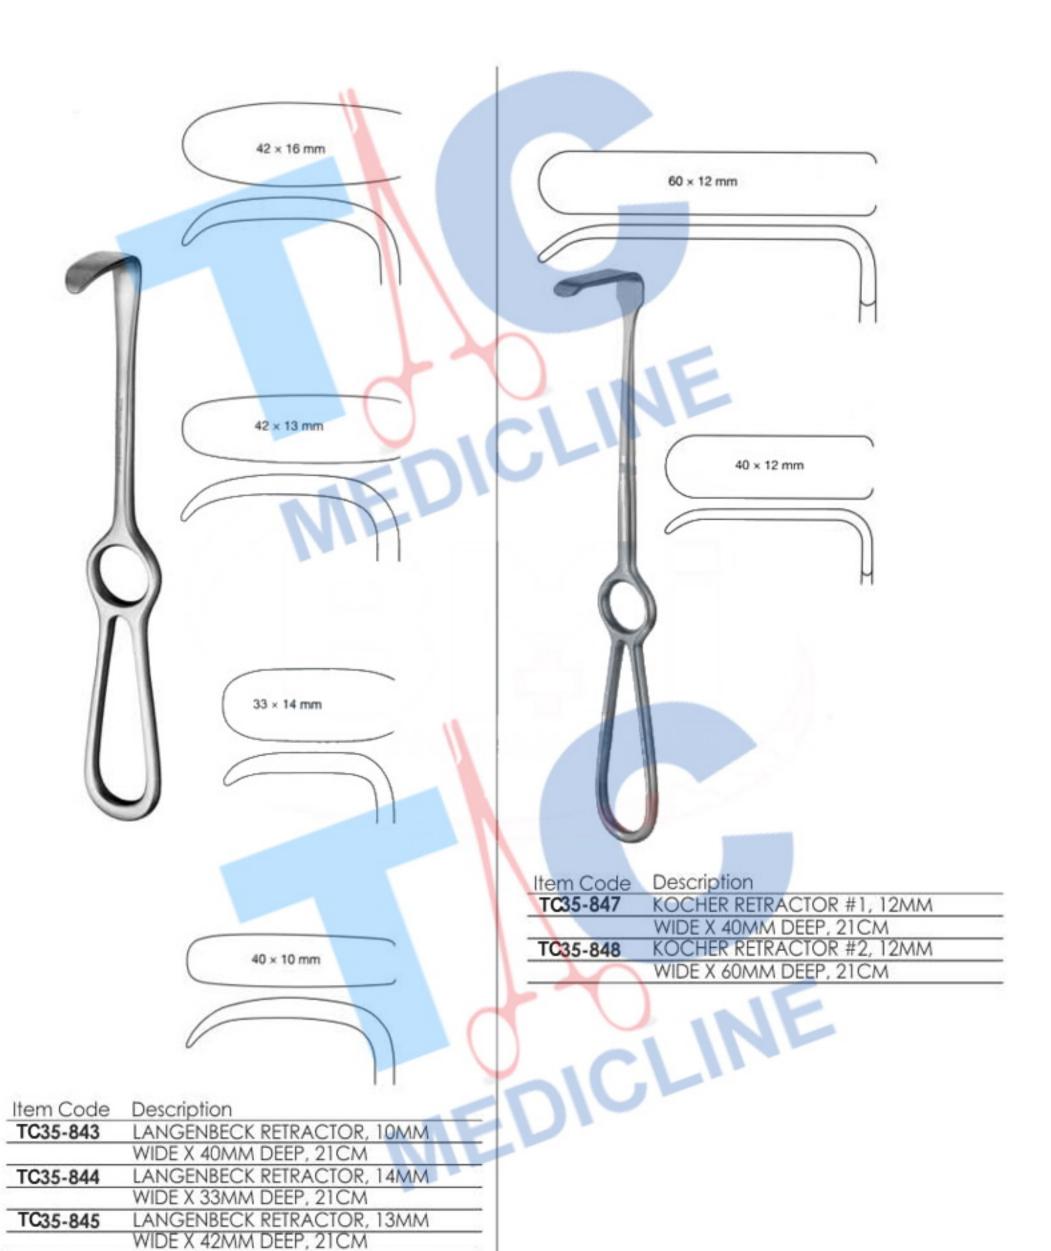

#### **BREAST RETRACTORS**

MALLABLE

| Item Code | Description                              |
|-----------|------------------------------------------|
| TC35-074  | BREAST RETRACTOR, DOUBLE ENDED, (31 CM), |
|           | BLADES 22MM X 55MM AND 38MM X 70MM       |
| TC35-075  | BREAST RETRACTOR, DOUBLE ENDED, (24 CM), |
|           | BLADES 22MM X 55MM AND 38MM X 70MM       |

25MM X 18 CM BLADE, SERRATED TIP, SEMI

| Item Code | Description                               |
|-----------|-------------------------------------------|
| TC35-079  | BIGGS MAMMAPLASTY RETRACTOR, 50 MM WIDTH, |
|           | STANDARD, 20 CM LENGTH                    |