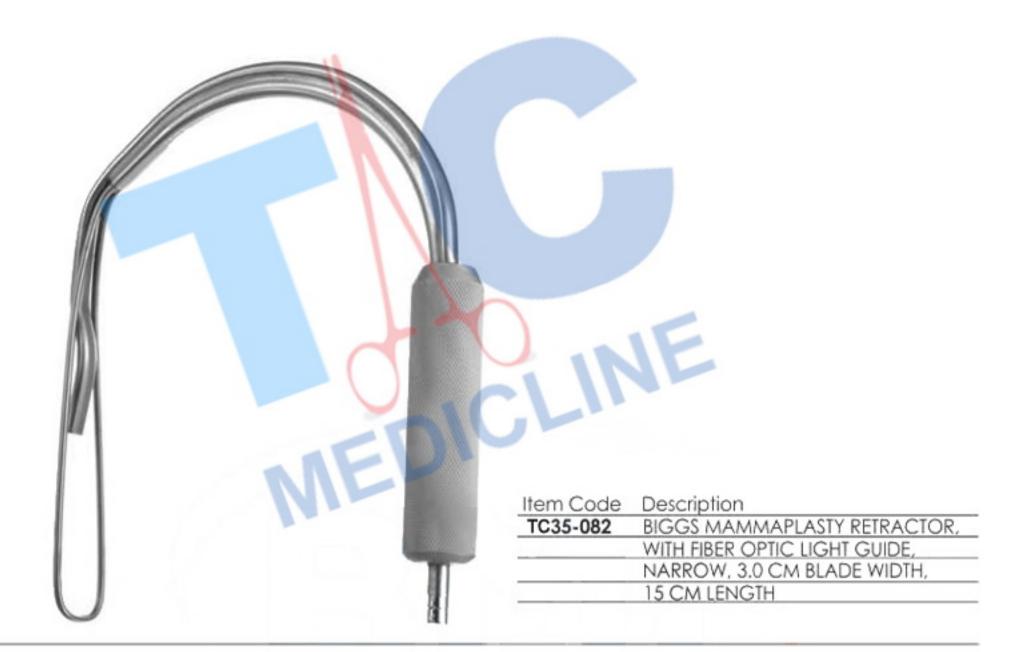

UCTION |
| TC35-069  | BIGGS MAMMAPLASTY RETRACTORS, 50MM,      |
|           | WITH FIBER OPTIC LIGHT GUIDE AND SUCTION |

#### **BREAST RETRACTORS**







MALLABLE



| Item Code | Description                              |
|-----------|------------------------------------------|
| TC35-074  | BREAST RETRACTOR, DOUBLE ENDED, (31 CM), |
|           | BLADES 22MM X 55MM AND 38MM X 70MM       |
| TC35-075  | BREAST RETRACTOR, DOUBLE ENDED, (24 CM), |
|           | BLADES 22MM X 55MM AND 38MM X 70MM       |

25MM X 18 CM BLADE, SERRATED TIP, SEMI







| Item Code | Description                               |
|-----------|-------------------------------------------|
| TC35-079  | BIGGS MAMMAPLASTY RETRACTOR, 50 MM WIDTH, |
|           | STANDARD, 20 CM LENGTH                    |













13

















#### Tebbetts Fiber Optic retractor, Insulated Blade With Teeth 18.5cm

| With Smoke Tube |             |  |
|-----------------|-------------|--|
| Item Code       | Description |  |
| TC35-145        | 70 X 16 mm  |  |
| TC35-146        | 80 X 16 mm  |  |
| TC35-147        | 90 X 27 mm  |  |
| TC35-148        | 110 X 25 mm |  |
| TC35-149        | 120 X 25 mm |  |
| TC35-150        | 130 X 16 mm |  |
| TC35-151        | 130 X 25 mm |  |
| TC35-152        | 150 X 25 mm |  |
| TC35-153        | 150 X 30 mm |  |
| TC35-154        | 150 X 36 mm |  |
| TC35-155        | 180 X 16 mm |  |
| TC35-156        | 180 X 25 mm |  |
| TC35-157        | 190 X 25 mm |  |
| TC35-158        | 190 X 36 mm |  |
| TC35-159        | 220 X 27 mm |  |
|                 |             |  |