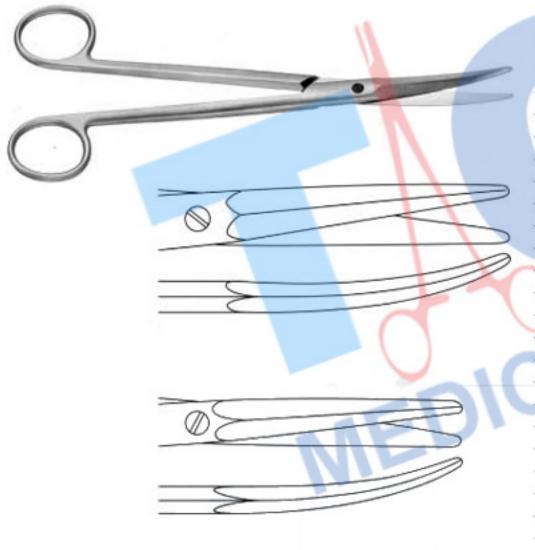

| Item Code | Description             |  |
|-----------|-------------------------|--|
| TC35-518  | HEYMANN NASAL SCISSORS, |  |
|           | SUPERCUT, 17CM          |  |
| TC35-519  | HEYMANN NASAL SCISSORS, |  |
|           | SUPERCUT, 18CM          |  |
| TC35-520  | HEYMANN NASAL SCISSORS, |  |
|           | SUPERCUT, 20CM          |  |