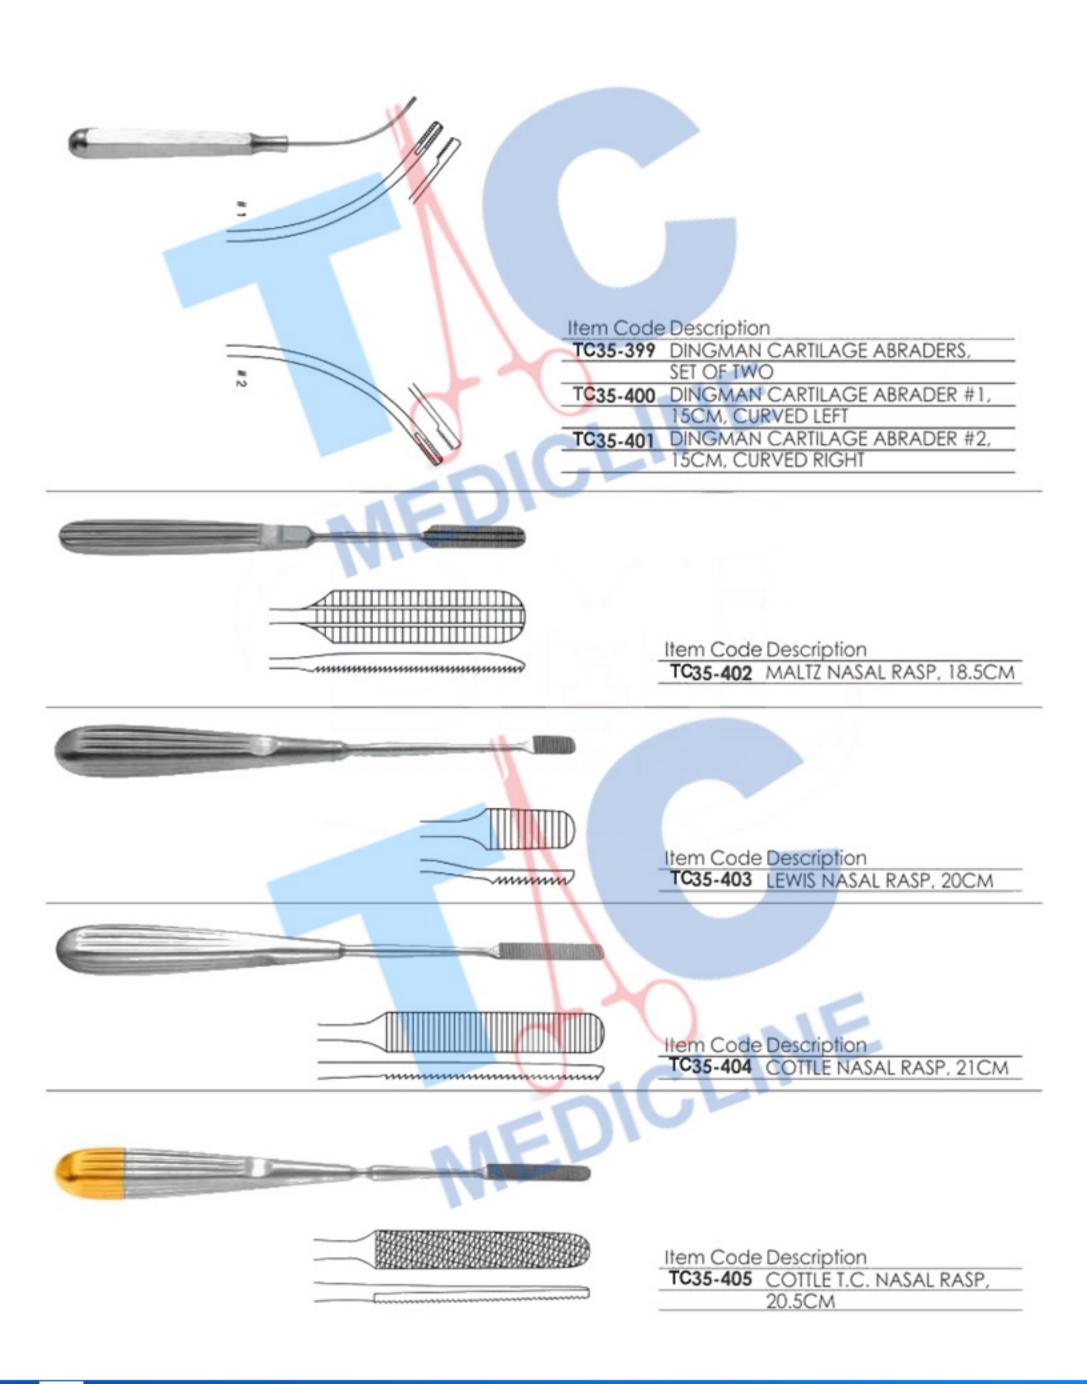

# RHINOPLASTY FORCEPS

# RHINOPLASTY FORCEPS

| Item Code | Description                       |
|-----------|-----------------------------------|
| TC35-459  | MILLARD COTTLE RETRACTOR WITH     |
|           | FINGER RING, 5.5CM, DOUBLE PRONG, |
|           | SHARP, 5X12MM                     |