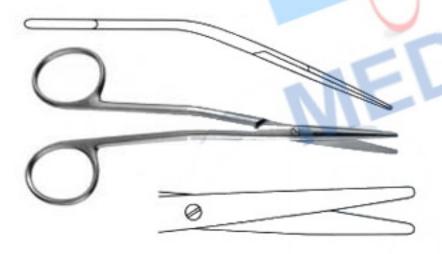

#### **CARTILAGE AND BONE INSTRUMENTS**

Item Code Description

TC35-238 MAYO SCISSORS, SUPERCUT PLUS T.C. (TUNGSTEN CARBIDE) 17CM, CURVED

Item Code Description

TC35-239 COTTLE CARTILAGE CRUSHER, WITH CLAMP, FOR TAKING OUT THE PREPARED MATERIAL, 65X30X30MM

Item Code Description

TC35-240 CARTILAGE CUTTING BLOCK, TEFLON, 85X55X10MM

Item Code Description

TC35-241 GUBISCH CARTILAGE CRUSHER, 65X30MM