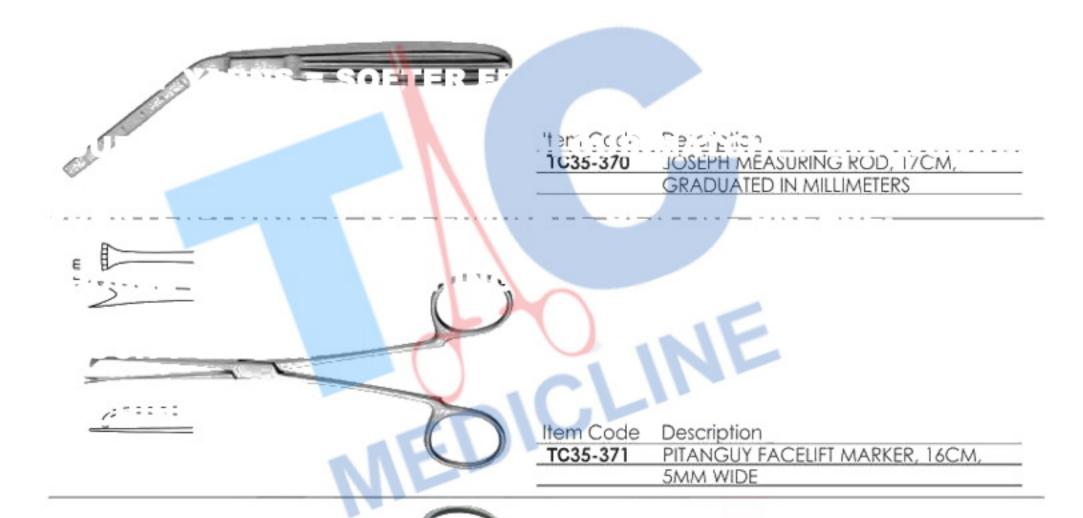

### **MARKING AND MEASURIING INSTRUMENTS**

Item

Item Code Description

TC35-361 KNOCHEN MESSZIRKEL BONE BOW SPACER, 19.5CM, SHARP TIPS

Item Code Description

TC35-362 JAMESON CALIPER, 10CM

Item Code Description

TC35-363 THORPE CALIPER, 11CM, 80MM

MEASURING RANGE

# **MARKING AND MEASURIING INSTRUMENTS**

Item Code

Description

CASTROY/E TO CAUPER, 801:

ZOMM MEASURING RANGE T035 064

Item Code Description

TC35-365 CASTROVIEJO CALIPER, 9CM,

40MM MEASURING RANGE

Item Code Description

CASTROVIEJO EPKER CALIPER, 18CM, TC35-366 STRAIGHT, 40MM MEASURING RANGE

Description Item Code

CASTROVIEJO EPKER CALIPER, 18CM, TC35-367 ANGLED, 40MM MEASURING RANGE

Description Item Code

NOSE TIP MARKER, 12CM, STRAIGHT TC35-368 NOSE TIP MARKER, 14.5CM, STRAIGHT TC35-369

### **MARKING AND MEASURIING INSTRUMENTS**

| Item Code | Description                     |
|-----------|---------------------------------|
| TC35-375  | LOCKWOOD ABDOMINAL DEMARCATOR   |
|           | 11 MM WIDTH, WITH ANGLED HINGE, |
|           | 12 1/4" (311 MM) LENGTH         |