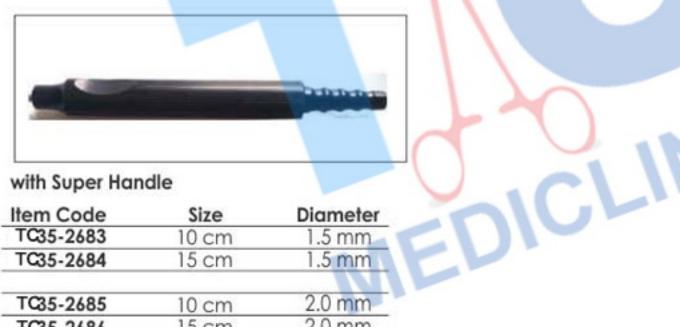

# **WIRES AND WIRE INTRUMENTS**

MEDICL

| (1) | Item Code | Description                             |
|-----|-----------|-----------------------------------------|
|     | TC35-663  | Tuppers Hand Retractor Set, Medium      |
|     | TC35-664  | Tuppers Hand Retractor Set, For Infants |
|     | TC35-665  | Tuppers Hand Retractor Set, For Adults  |
|     |           |                                         |