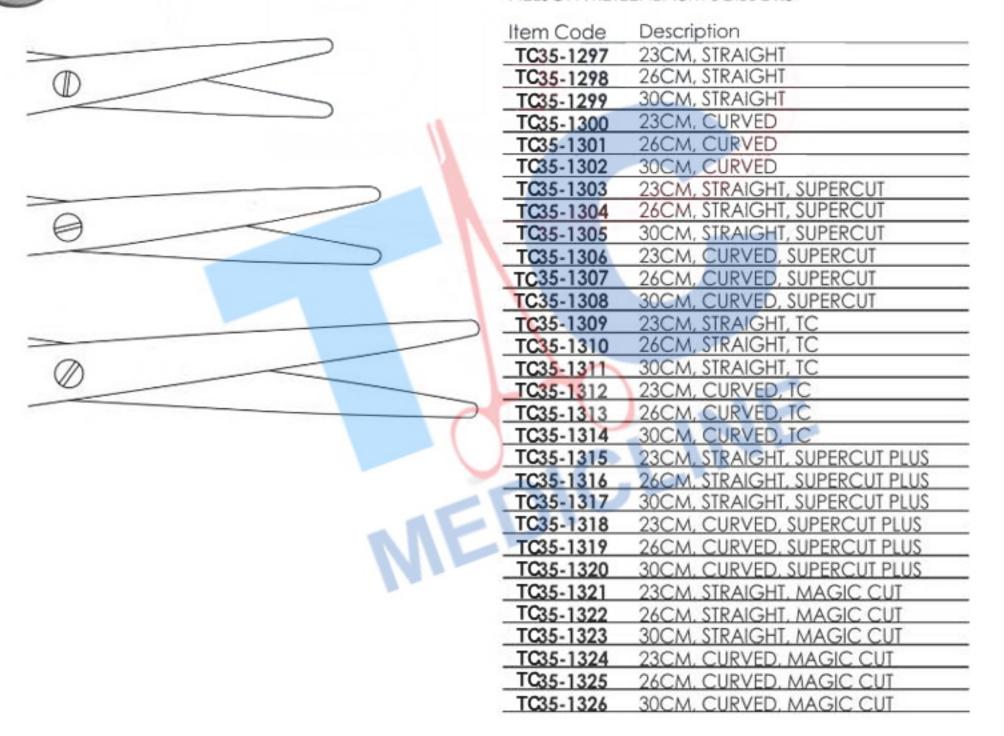

# RHINOPLASTY SCISSORS

| Item Code | Description                    |
|-----------|--------------------------------|
| TC35-536  | COTTLE DORSAL SCISSORS, 16CM,  |
|           | ANGULAR                        |
| TC35-537  | COTTLE DORSAL SCISSORS, 16CM,  |
|           | ANGULAR, SUPERCUT              |
| TC35-538  | COTTLE DORSAL SCISSORS, 16CM,  |
|           | ANGULAR, TC (TUNGSTEN CARBIDE) |
| TC35-539  | COTTLE DORSAL SCISSORS, 16CM,  |
|           | ANGULAR, SUPERCUT PLUS         |

| Item Code | Description                    |
|-----------|--------------------------------|
| TC35-540  | FOMON DORSAL SCISSORS, 13CM,   |
|           | ANGULAR                        |
| TC35-541  | FOMON DORSAL SCISSORS, 13CM,   |
|           | ANGULAR, SUPERCUT              |
| TC35-542  | FOMON DORSAL SCISSORS, 13CM,   |
|           | ANGULAR, TC (TUNGSTEN CARBIDE) |
| TC35-543  | FOMON DORSAL SCISSORS, 13CM,   |
|           | ANGULAR, SUPERCUT PLUS         |

| Item Code | Description                   |
|-----------|-------------------------------|
| TC35-544  | FANOUS DORSAL SCISSORS, 14CM  |
| TC35-545  | FANOUS DORSAL SCISSORS, 14CM, |
|           | SUPERCUT                      |

| Item Code | Description                     |
|-----------|---------------------------------|
| TC35-546  | WALTER COTTLE DORSAL SCISSORS,  |
|           | 16CM, CURVED                    |
| TC35-547  | WALTER COTTLE DORSAL SCISSORS,  |
|           | 16CM, CURVED, SUPERCUT          |
| TC35-548  | WALTER COTTLE DORSAL SCISSORS,  |
|           | 16CM, CURVED, (TUNGSTEN CARBIDE |
| TC35-549  | WALTER COTTLE DORSAL SCISSORS,  |
|           | 16CM, CURVED, SUPERCUT PLUS     |