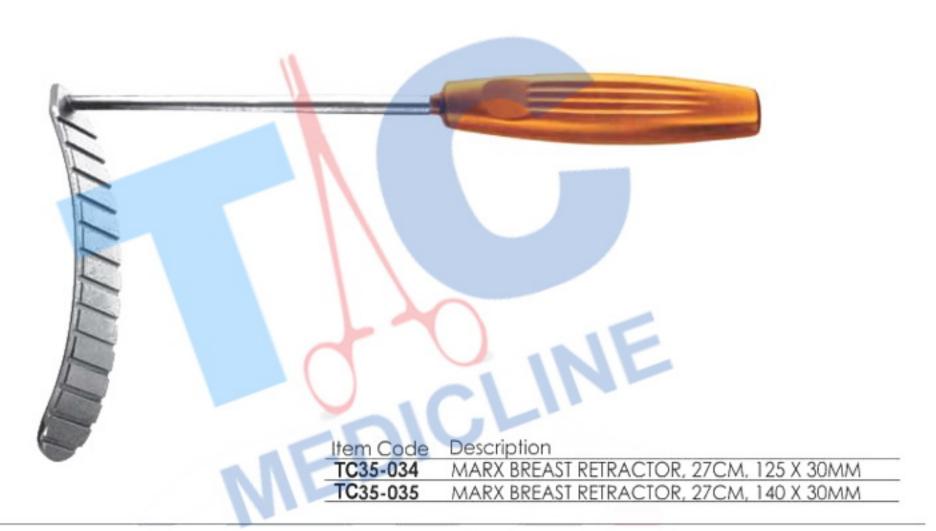

25MM X 18 CM BLADE, SERRATED TIP, SEMI

| Item Code | Description                               |
|-----------|-------------------------------------------|
| TC35-079  | BIGGS MAMMAPLASTY RETRACTOR, 50 MM WIDTH, |
|           | STANDARD, 20 CM LENGTH                    |