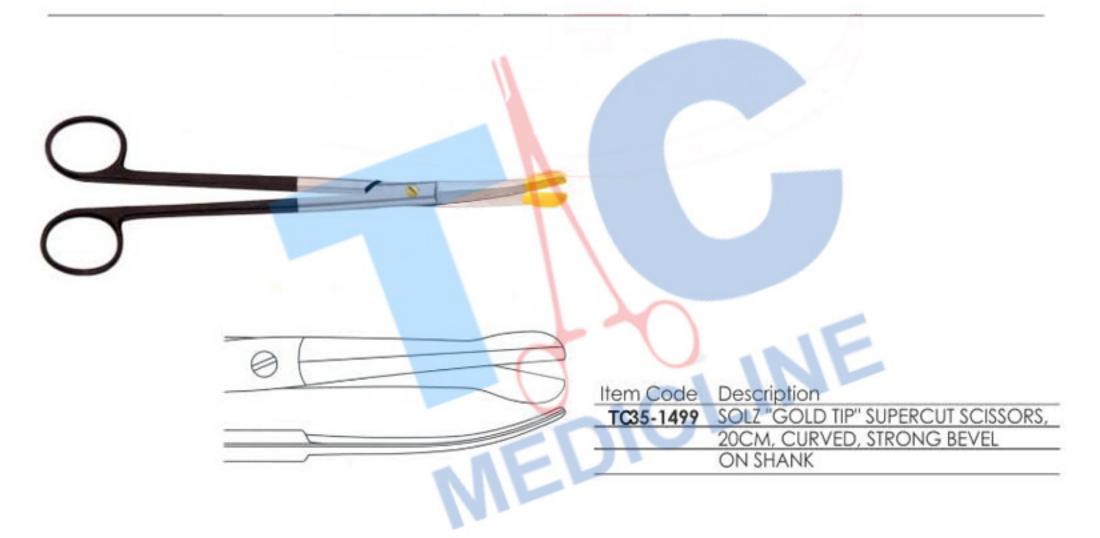

PLUS |
| TC35-1441 | 16CM, STRAIGHT, SUPERCUT PLUS |
| TC35-1442 | 18CM, STRAIGHT, SUPERCUT PLUS |
| TC35-1443 | 12CM, CURVED, SUPERCUT PLUS   |
| TC35-1444 | 14CM, CURVED, SUPERCUT PLUS   |
| TC35-1445 | 16CM, CURVED, SUPERCUT PLUS   |
| TC35-1446 | 18CM, CURVED, SUPERCUT PLUS   |
| TC35-1447 | 12CM, STRAIGHT, MAGIC CUT     |
| TC35-1448 | 14CM, STRAIGHT, MAGIC CUT     |
| TC35-1449 | 16CM, STRAIGHT, MAGIC CUT     |
| TC35-1450 | 18CM, STRAIGHT, MAGIC CUT     |
| TC35-1451 | 12CM, CURVED, MAGIC CUT       |
| TC35-1452 | 14CM, CURVED, MAGIC CUT       |
| TC35-1453 | 16CM, CURVED, MAGIC CUT       |
| TC2E 1AEA | 19CM CLIDVED MACIC CLIT       |





18CM, CURVED, MAGIC CUT

TC35-1454











S CURVED, TC

S CURVED, SUPERCUT PLUS

S CURVED, MAGIC CUT

TC35-1495

TC35-1496

TC35-1497











| KAYE SCISSOR           | 29                                                         |
|------------------------|------------------------------------------------------------|
| Item Code              | Description                                                |
| TC35-1500              | 12.5CM, STRAIGHT                                           |
| TC35-1501              | 15CM, STRAIGHT                                             |
| TC35-1502              | 17CM, STRAIGHT                                             |
| TC35-1502              | 19CM, STRAIGHT                                             |
| TC35-1504              | 23CM, STRAIGHT                                             |
| TC35-1505              | 12.5CM, CURVED                                             |
|