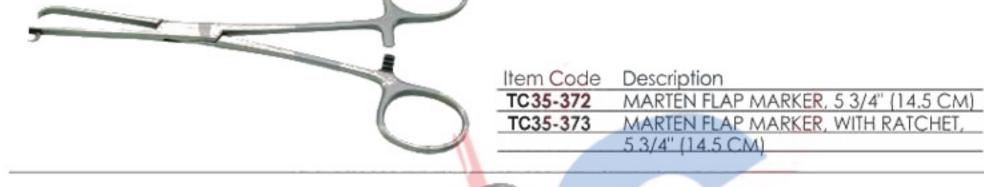

### **MARKING AND MEASURIING INSTRUMENTS**

| Item Code | Description                     |
|-----------|---------------------------------|
| TC35-375  | LOCKWOOD ABDOMINAL DEMARCATOR   |
|           | 11 MM WIDTH, WITH ANGLED HINGE, |
|           | 12 1/4" (311 MM) LENGTH         |