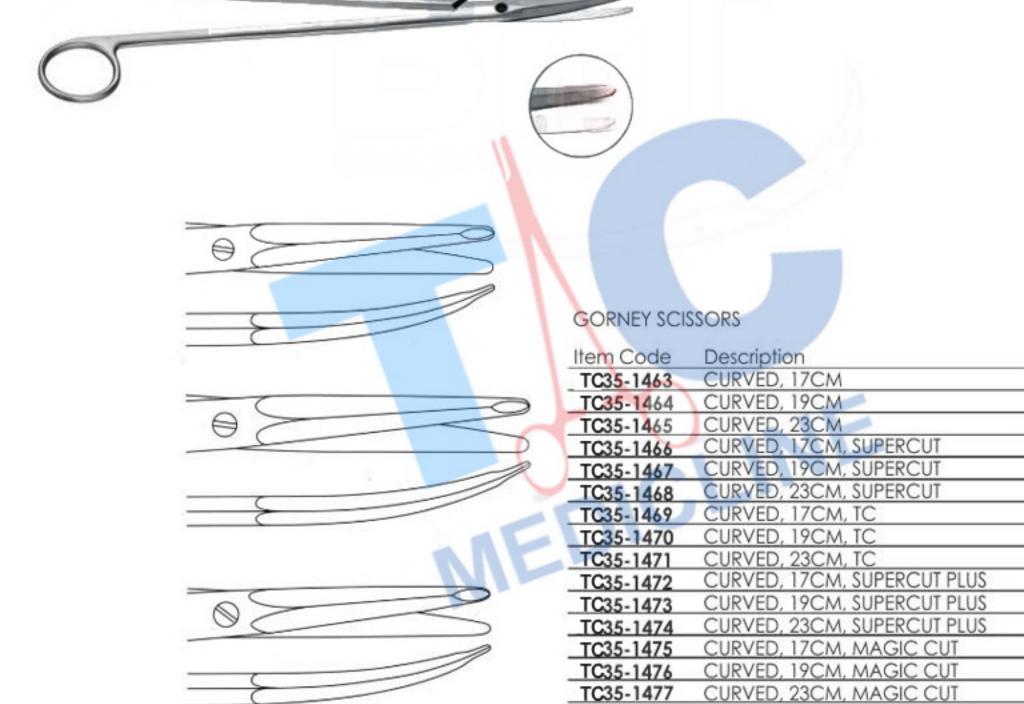

# RHINOPLASTY SCISSORS

| Item Code | Description                    |
|-----------|--------------------------------|
| TC35-536  | COTTLE DORSAL SCISSORS, 16CM,  |
|           | ANGULAR                        |
| TC35-537  | COTTLE DORSAL SCISSORS, 16CM,  |
|           | ANGULAR, SUPERCUT              |
| TC35-538  | COTTLE DORSAL SCISSORS, 16CM,  |
|           | ANGULAR, TC (TUNGSTEN CARBIDE) |
| TC35-539  | COTTLE DORSAL SCISSORS, 16CM,  |
|           | ANGULAR, SUPERCUT PLUS         |

| Item Code | Description                    |
|-----------|--------------------------------|
| TC35-540  | FOMON DORSAL SCISSORS, 13CM,   |
|           | ANGULAR                        |
| TC35-541  | FOMON DORSAL SCISSORS, 13CM,   |
|           | ANGULAR, SUPERCUT              |
| TC35-542  | FOMON DORSAL SCISSORS, 13CM,   |
|           | ANGULAR, TC (TUNGSTEN CARBIDE) |
| TC35-543  | FOMON DORSAL SCISSORS, 13CM,   |
|           | ANGULAR, SUPERCUT PLUS         |

| Item Code | Description                   |
|-----------|-------------------------------|
| TC35-544  | FANOUS DORSAL SCISSORS, 14CM  |
| TC35-545  | FANOUS DORSAL SCISSORS, 14CM, |
|           | SUPERCUT                      |

| Item Code | Description                     |
|-----------|---------------------------------|
| TC35-546  | WALTER COTTLE DORSAL SCISSORS,  |
|           | 16CM, CURVED                    |
| TC35-547  | WALTER COTTLE DORSAL SCISSORS,  |
|           | 16CM, CURVED, SUPERCUT          |
| TC35-548  | WALTER COTTLE DORSAL SCISSORS,  |
|           | 16CM, CURVED, (TUNGSTEN CARBIDE |
| TC35-549  | WALTER COTTLE DORSAL SCISSORS,  |
|           | 16CM, CURVED, SUPERCUT PLUS     |