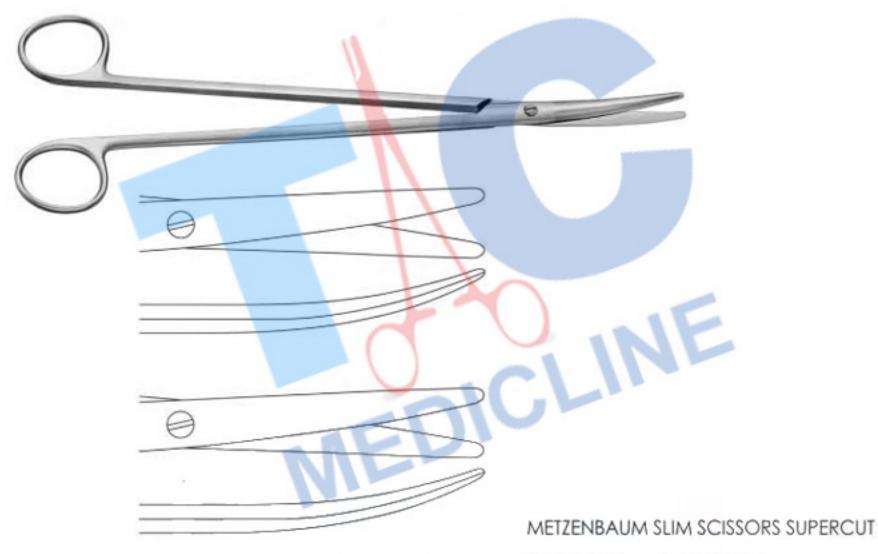

# RHINOPLASTY SCISSORS

| Item Code | Description                    |
|-----------|--------------------------------|
| TC35-536  | COTTLE DORSAL SCISSORS, 16CM,  |
|           | ANGULAR                        |
| TC35-537  | COTTLE DORSAL SCISSORS, 16CM,  |
|           | ANGULAR, SUPERCUT              |
| TC35-538  | COTTLE DORSAL SCISSORS, 16CM,  |
|           | ANGULAR, TC (TUNGSTEN CARBIDE) |
| TC35-539  | COTTLE DORSAL SCISSORS, 16CM,  |
|           | ANGULAR, SUPERCUT PLUS         |