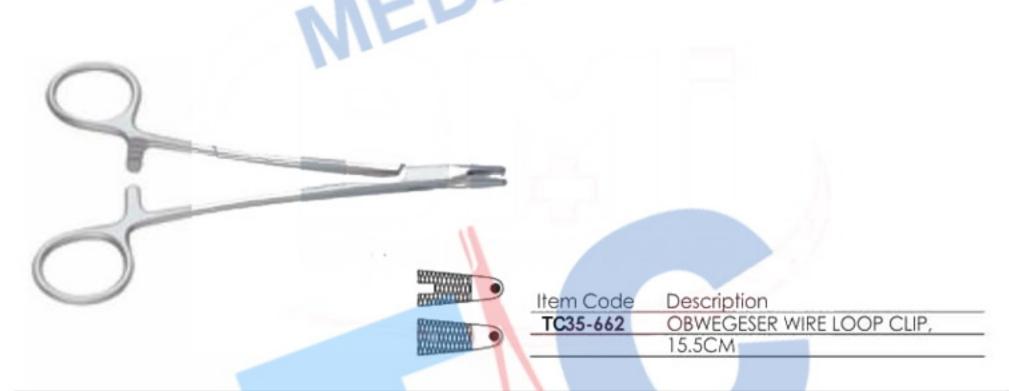

# **WIRES AND WIRE INTRUMENTS**

MEDICL

| (1) | Item Code | Description                             |
|-----|-----------|-----------------------------------------|
|     | TC35-663  | Tuppers Hand Retractor Set, Medium      |
|     | TC35-664  | Tuppers Hand Retractor Set, For Infants |
|     | TC35-665  | Tuppers Hand Retractor Set, For Adults  |
|     |           |                                         |