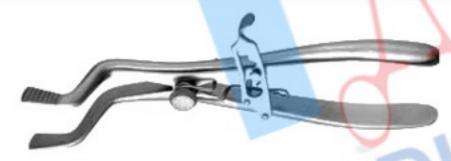

# **WIRES AND WIRE INTRUMENTS**

MEDICL

| (1) | Item Code | Description                             |
|-----|-----------|-----------------------------------------|
|     | TC35-663  | Tuppers Hand Retractor Set, Medium      |
|     | TC35-664  | Tuppers Hand Retractor Set, For Infants |
|     | TC35-665  | Tuppers Hand Retractor Set, For Adults  |
|     |           |                                         |