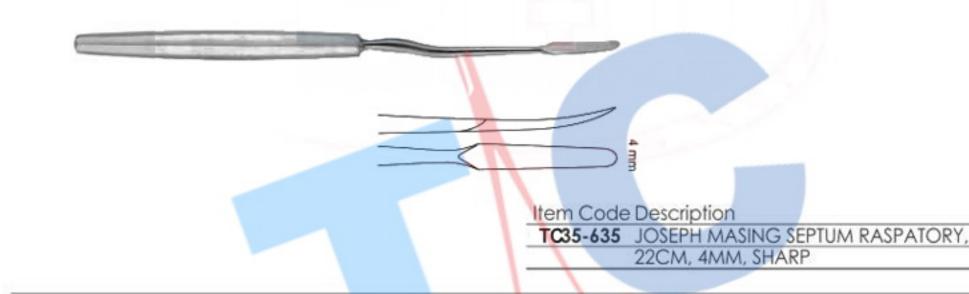

21.5CM, 10MM                   |



| Item Code | Description                |
|-----------|----------------------------|
| TC35-599  | OBWEGESER WEDGE OSTEOTOME, |
|           | 22CM, 8MM                  |
| TC35-600  | OBWEGESER WEDGE OSTEOTOME, |
|           | 22CM, 12MM                 |
| TC35-601  | OBWEGESER WEDGE OSTEOTOME, |
|           | 22CM, 16MM                 |







| Item Code | Description                   |
|-----------|-------------------------------|
| TC35-607  | OBWEGESER FLEXIBLE OSTEOTOME, |
|           | 21CM, 8MM, CURVED             |
| TC35-608  | OBWEGESER FLEXIBLE OSTEOTOME, |
|           | 21CM, 10MM, CURVED            |





















Item Code Description

TC35-633 OBWEGESER RIB RASPATORY, 30CM, LEFT TC35-634 OBWEGESER RIB RASPATORY, 30CM, RIGHT





Item Code Description

TC35-636 COTTLE PERIOSTEAL ELEVATOR/RASPATORY, 18CM, 8MM, SHARP









Item Code Description
TC35-645 OBWEGESER MANDIBULAR RIM
STRIPPER, 19CM



| Item Code | Description                     |
|-----------|---------------------------------|
| TC35-646  | OBWEGESER PERIOSTEAL ELEVATOR / |
|           | RASPATORY, 17.5CM, 9MM, V NOTCH |









Item Code Description

MEDICI

TC35-659 STEINHAUSER ORBITAL FLOOR RASPATORY, 17CM, 9X4MM





# **WIRES AND WIRE INTRUMENTS**







MEDICL





| (1) | Item Code | Description                             |
|-----|-----------|-----------------------------------------|
|     | TC35-663  | Tuppers Hand Retractor Set, Medium      |
|     | TC35-664  | Tuppers Hand Retractor Set, For Infants |
|     | TC35-665  | Tuppers Hand