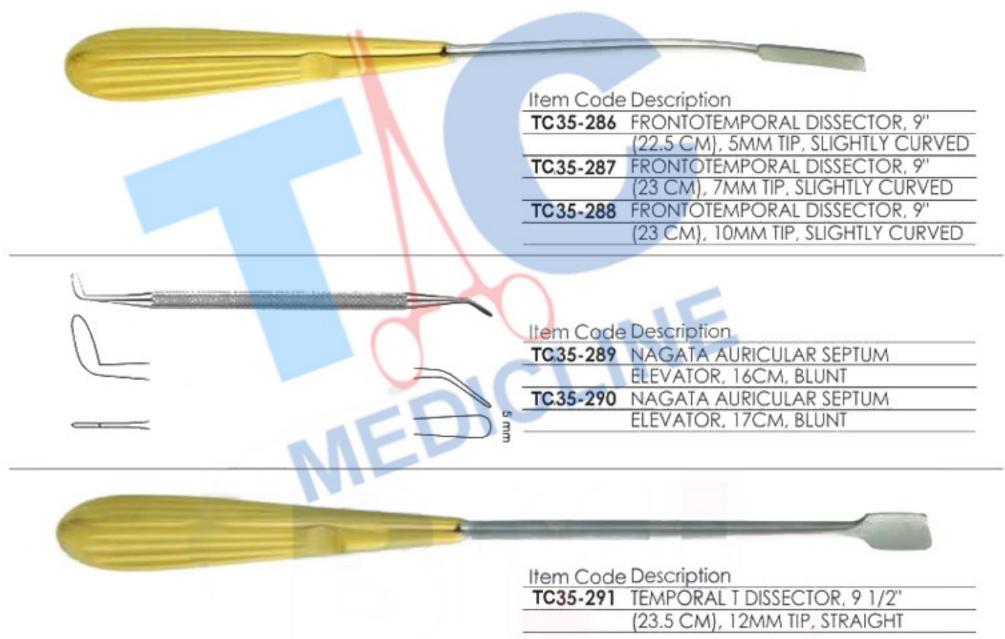

#### **AURICALAR PLASTIC INTRUMENTS**

Description Item Code

UNIVERSAL T. C. WIRE CUTTING SCISSORS, 12CM TC35-001

Item Code Description

TC35-002 NIRO T.C. WIRE TWISTING FORCEPS, 15CM

Item Code Description

NAGATA AURICULAR SEPTUM ELEVATOR, 16CM, BLUNT TC35-003

NAGATA AURICULAR SEPTUM ELEVATOR, 17CM, BLUNT TC35-004

Item Code Description

DOYEN RIB RASPATORY, 17CM, RIGHT TC35-005

DOYEN RIB RASPATORY, 17CM, LEFT TC35-006

EDICLI

Description Item Code

KISTLER ANTHELIX CARTILAGE RASP, RIGHT TC35-007