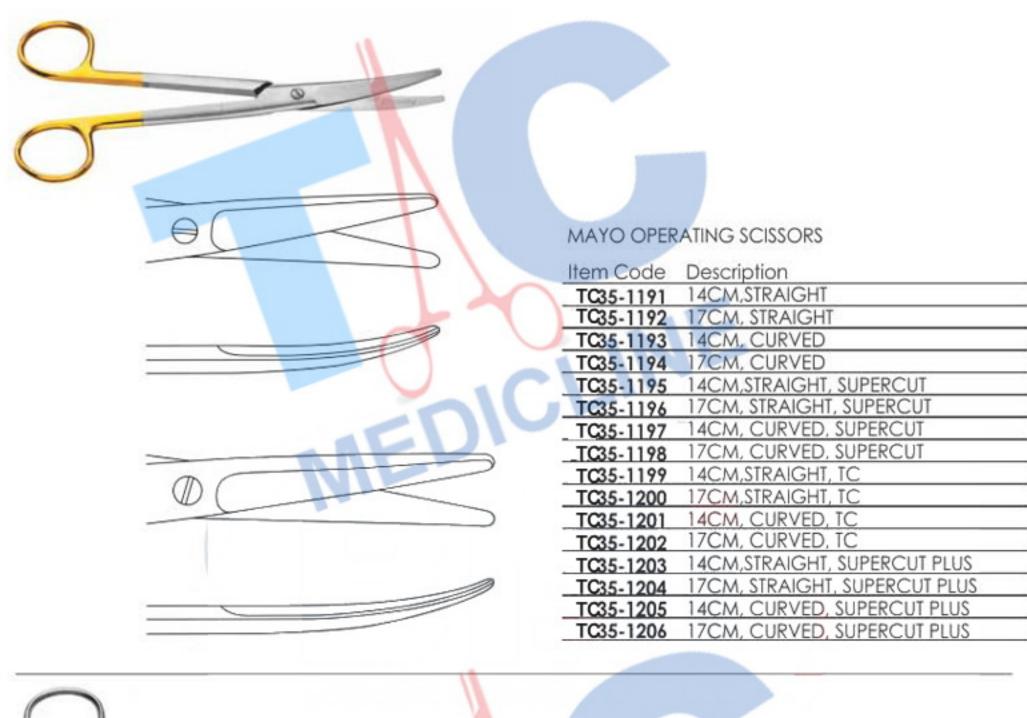

#### **CARTILAGE AND BONE INSTRUMENTS**

Item Code Description

TC35-238 MAYO SCISSORS, SUPERCUT PLUS T.C. (TUNGSTEN CARBIDE) 17CM, CURVED

Item Code Description

TC35-239 COTTLE CARTILAGE CRUSHER, WITH CLAMP, FOR TAKING OUT THE PREPARED MATERIAL, 65X30X30MM