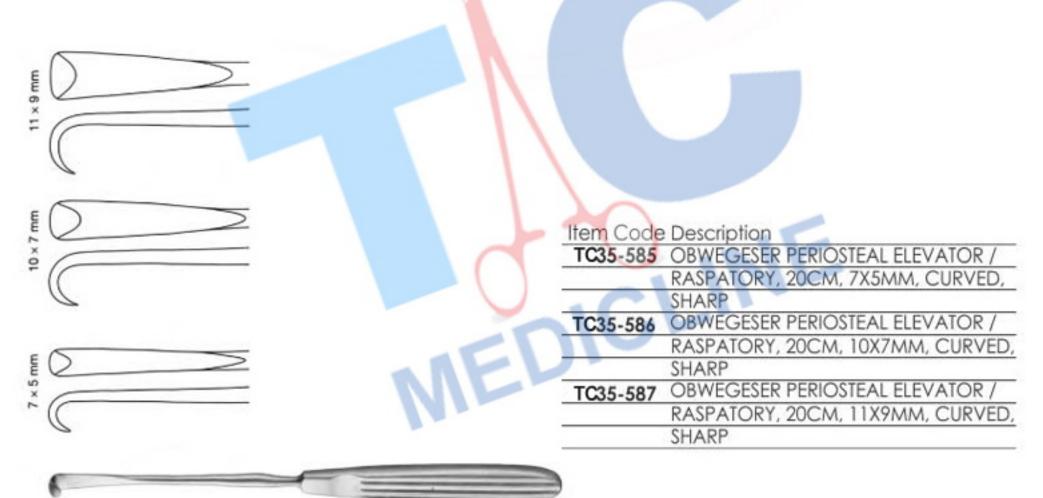

|
| TC35-547  | WALTER COTTLE DORSAL SCISSORS,  |
|           | 16CM, CURVED, SUPERCUT          |
| TC35-548  | WALTER COTTLE DORSAL SCISSORS,  |
|           | 16CM, CURVED, (TUNGSTEN CARBIDE |
| TC35-549  | WALTER COTTLE DORSAL SCISSORS,  |
|           | 16CM, CURVED, SUPERCUT PLUS     |

# **RHINOPLASTY SCISSORS**







# SEPTUM STRAIGHTENING FORCEPS





TC35-552 WALSHAM UNIVERSAL SEPTUM FORCEPS,

23CM



Item Code Description

TC35-553 WALSHAM SEPTUM STRAIGHTENING FORCEPS, 23CM, RIGHT

TC35-554 WALSHAM SEPTUM STRAIGHTENING FORCEPS, 23CM, LEFT



Item Code Description

TC35-555 ASCH SEPTUM STRAIGHTENING FORCEPS, 22CM, ANGLED

# SEPTUM STRAIGHTENING FORCEPS







# OSTEOTOMES AND RASPATORIES





### **OSTEOTOMES AND RASPATORIES**











#### **RHINOPLASTY SPECULA**













Item Code Description

TC35-592 SILVER OSTEOTOME, 18CM, STRAIGHT
TC35-593 SILVER OSTEOTOME, 18CM, CURVED LEFT
TC35-594 SILVER OSTEOTOME, 18CM, CURVED RIGHT







| Item Code | Description                    |
|-----------|--------------------------------|
| TC35-597  | OBWEGESER SPLITTING OSTEOTOME, |
|           | 21.5CM, 7MM                    |
| TC35-598  | OBWEGESER SPLITTING OSTEOTOME, |
|           | 21.5CM, 10MM                   |



| Item Code | Description                |
|-----------|----------------------------|
| TC35-599  | OBWEGESER WEDGE OSTEOTOME, |
|           | 22CM, 8MM                  |
| TC35-600  | OBWEGESER WEDGE OSTEOTOME, |
|           | 22CM, 12MM                 |
| TC35-601  | OBWEGESER WEDGE OSTEOTOME, |
|           | 22CM, 16MM                 |