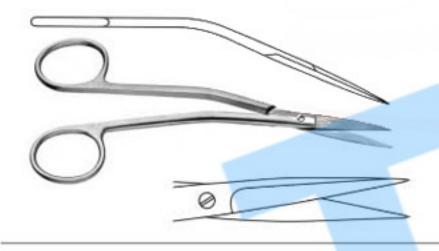

#### **CARTILAGE AND BONE INSTRUMENTS**

Item Code Description

TC35-238 MAYO SCISSORS, SUPERCUT PLUS T.C. (TUNGSTEN CARBIDE) 17CM, CURVED

Item Code Description

TC35-239 COTTLE CARTILAGE CRUSHER, WITH CLAMP, FOR TAKING OUT THE PREPARED MATERIAL, 65X30X30MM

Item Code Description

TC35-240 CARTILAGE CUTTING BLOCK, TEFLON, 85X55X10MM

Item Code Description

TC35-241 GUBISCH CARTILAGE CRUSHER, 65X30MM