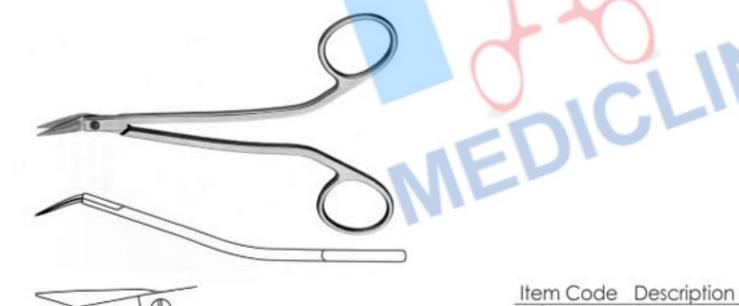

#### **AURICALAR PLASTIC INTRUMENTS**

Description Item Code

UNIVERSAL T. C. WIRE CUTTING SCISSORS, 12CM TC35-001

Item Code Description

TC35-002 NIRO T.C. WIRE TWISTING FORCEPS, 15CM

Item Code Description

NAGATA AURICULAR SEPTUM ELEVATOR, 16CM, BLUNT TC35-003

NAGATA AURICULAR SEPTUM ELEVATOR, 17CM, BLUNT TC35-004

Item Code Description

DOYEN RIB RASPATORY, 17CM, RIGHT TC35-005

DOYEN RIB RASPATORY, 17CM, LEFT TC35-006

EDICLI

Description Item Code

KISTLER ANTHELIX CARTILAGE RASP, RIGHT TC35-007