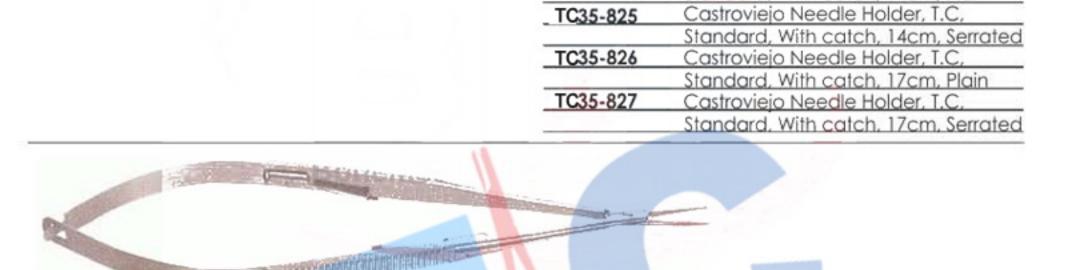

#### **TISSUE GRASPING FORCEPS**

C35-760 FOX TISSUE

TC35-760 FOX TISSUE FORCEPS, 15CM, WITH CATCH

MAYO HEGAR NEEDLE HOLDER, 24CM

TC35-781

TC35-809 GILLIES SLIM NEEDLE HOLDER WITH SCISSORS, 14.5CM
TC35-810 GILLIES NEEDLE HOLDER WITH SCISSORS, 15CM

| Item Code | Description                              |
|-----------|------------------------------------------|
| TC35-811  | GILLIES SLIM T.C. NEEDLE HOLDER WITH     |
|           | SCISSORS, 14.5CM                         |
| TC35-812  | GILLIES T.C. NEEDLE HOLDER WITH          |
|           | SCISSORS, 15CM                           |
|           | 1/4-1-1-1-1-1-1-1-1-1-1-1-1-1-1-1-1-1-1- |