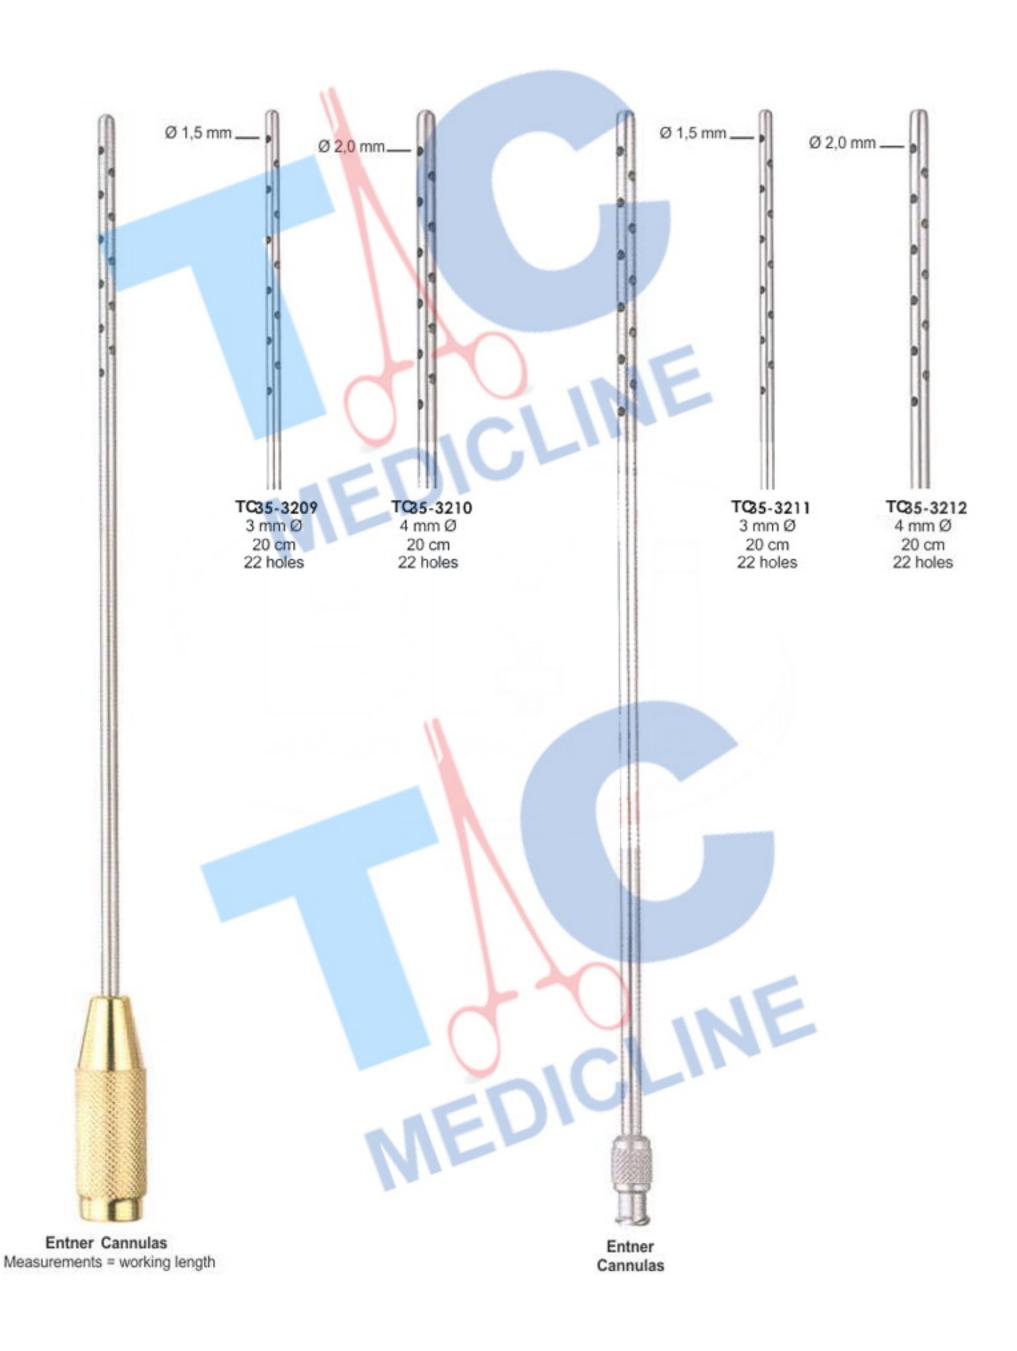

| n Ena       |             |    |             |             |
|-------------|-------------|----|-------------|-------------|
| Without Smo | oke Tube    |    |             |             |
| Item Code   | Description |    |             |             |
| TC35-220    | 70 X 16 mm  |    |             | - 4         |
| TC35-221    | 80 X 16 mm  |    |             |             |
| TC35-222    | 90 X 27 mm  |    |             |             |
| TC35-223    | 110 X 25 mm |    |             | 4.5         |
| TC35-224    | 120 X 25 mm |    | -           |             |
| TQ5-225     | 130 X 16 mm |    |             | A.          |
| TC35-226    | 130 X 25 mm |    |             | A PROPERTY. |
| TC35-227    | 150 X 25 mm |    |             | 100         |
| TC35-228    | 150 X 30 mm |    | - 10        |             |
| TC35-229    | 150 X 36 mm |    | second fill |             |
| TC35-230    | 180 X 16 mm |    |             |             |
| TC35-231    | 180 X 25 mm |    |             |             |
| TC35-232    | 190 X 25 mm |    |             |             |
| TC35-233    | 190 X 36 mm |    |             |             |
| TC35-234    | 220 X 27 mm |    |             |             |
| N           | EDI         | CL | NE          |             |
|             |             |    | 67          |             |

| Item Code | Description                                         |
|-----------|-----------------------------------------------------|
| TC35-237  | Ring breast retractor with fiber optic illumination |
|           | and irrigation tube                                 |