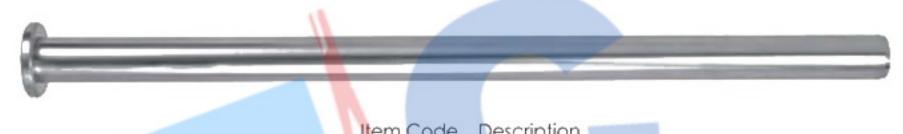

| Item Code | Description                  |  |
|-----------|------------------------------|--|
| TC35-013  | MACCOLLUM DINGMAN SUBMAMMARY |  |
|           | DISSECTOR, 30 CM             |  |