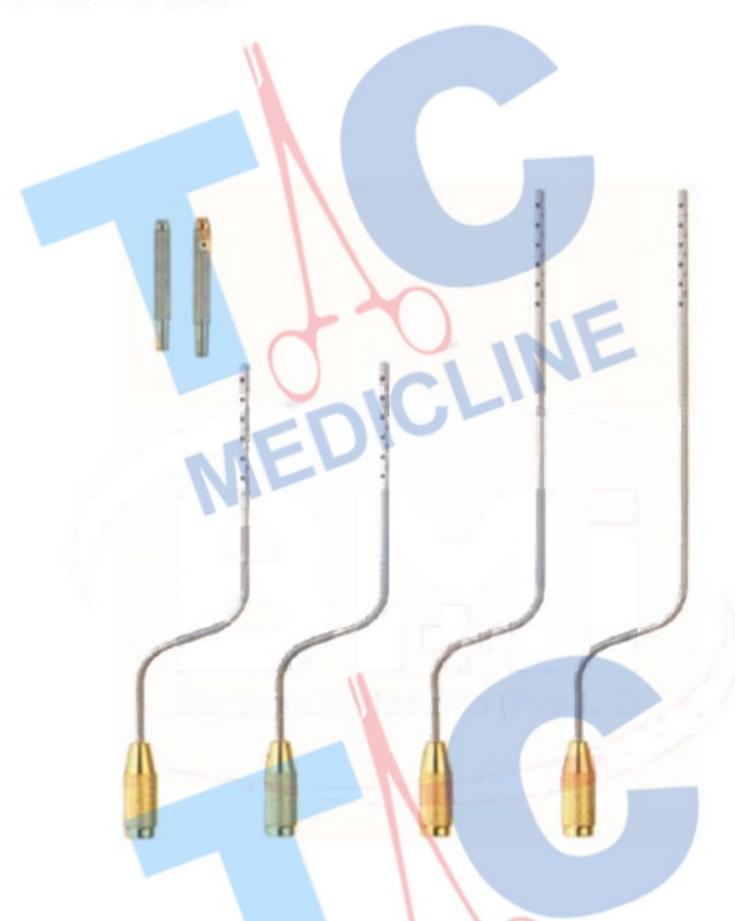

# **LIPOSUCTION CANNULAS**

with Threaded Fitting

MEDICI

with Mini Threaded Fitting

| Item Code | Size  | Diameter |
|-----------|-------|----------|
| TC35-1640 | 15 cm | 2.5 mm   |
| TC35-1641 | 20 cm | 2.5 mm   |
| TC35-1642 | 25 cm | 2.5 mm   |
| TC35-1643 | 30 cm | 2.5 mm   |
| TC35-1644 | 35 cm | 2.5 mm   |
| TC35-1645 | 15 cm | 3.0 mm   |
| TC35-1646 | 20 cm | 3.0 mm   |
| TC35-1647 | 25 cm | 3.0 mm   |
| TC35-1648 | 30 cm | 3.0 mm   |
| TC35-1649 | 35 cm | 3.0 mm   |
| TC35-1650 | 15 cm | 4.0 mm   |
| TC35-1651 | 20 cm | 4.0 mm   |
| TC35-1652 | 25 cm | 4.0 mm   |
| TC35-1653 | 30 cm | 4.0 mm   |
| TC35-1654 | 35 cm | 4.0 mm   |
| TC35-1655 | 15 cm | 5.0 mm   |
| TC35-1656 | 20 cm | 5.0 mm   |
| TC35-1657 | 25 cm | 5.0 mm   |
| TC35-1658 | 30 cm | 5.0 mm   |
| TC35-1659 | 35 cm | 5.0 mm   |

| Item Code | Size                     | Diameter         |
|-----------|--------------------------|------------------|
| TC35-1660 | 15 cm                    | 2.5 mm           |
| TC35-1661 | 20 cm                    | 2.5 mm           |
| TC35-1662 | 25 cm                    | 2.5 mm           |
| TC35-1663 | 30 cm                    | 2.5 mm           |
| TC35-1664 | 35 cm                    | 2.5 mm           |
| 1         | A Control of the Control | 1111 - 415-51-54 |
| TC35-1665 | 15 cm                    | 3.0 mm           |
| TC35-1666 | 20 cm                    | 3.0 mm           |
| TC35-1667 | 25 cm                    | 3.0 mm           |
| TC35-1668 | 30 cm                    | 3.0 mm           |
| TC35-1669 | 35 cm                    | 3.0 mm           |
| TC35-1670 | 15 cm                    | 4.0 mm           |
| TC35-1671 | 20 cm                    | 4.0 mm           |
| TC35-1672 | 25 cm                    | 4.0 mm           |
| TC35-1673 | 30 cm                    | 4.0 mm           |
| TC35-1674 | 35 cm                    | 4.0 mm           |
|           |                          |                  |
| TC35-1675 | 15 cm                    | 5.0 mm           |
| TC35-1676 | 20 cm                    | 5.0 mm           |
| TC35-1677 | 25 cm                    | 5.0 mm           |
| TC35-1678 | 30 cm                    | 5.0 mm           |
| TC35-1679 | 35 cm                    | 5.0 mm           |