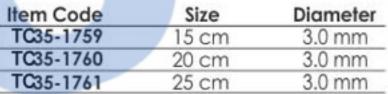

Diameter       |
|-------|----------------|
| 15 cm | 2.5 mm         |
| 20 cm | 2.5 mm         |
| 25 cm | 2.5 mm         |
|       | 15 cm<br>20 cm |

| TC35-1747 | 15 cm | 3.0 mm |
|-----------|-------|--------|
| TC35-1748 | 20 cm | 3.0 mm |
| TC35-1749 | 25 cm | 3.0 mm |



with Special Luer Lock Connector

| Item Code | Size  | Diameter |
|-----------|-------|----------|
| TC35-1750 | 15 cm | 2.5 mm   |
| TC35-1751 | 20 cm | 2.5 mm   |
| TC35-1752 | 25 cm | 2.5 mm   |
| 35-1753   | 15 cm | 3.0 mm   |
| 35-1754   | 20 cm | 3.0 mm   |
| 35-1755   | 25 cm | 3.0 mm   |
|           |       |          |



with Super Handle

| Item Code | Size  | Diameter |
|-----------|-------|----------|
| TC35-1756 | 15 cm | 2.5 mm   |
| TC35-1757 | 20 cm | 2.5 mm   |
| TC35-1758 | 25 cm | 2.5 mm   |





with Threaded Fitting

| Size  | Diameter                                  |
|-------|-------------------------------------------|
| 15 cm | 2.5 mm                                    |
| 20 cm | 2.5 mm                                    |
| 25 cm | 2.5 mm                                    |
| 15 cm | 3.0 mm                                    |
| 20 cm | 3.0 mm                                    |
| 25 cm | 3.0 mm                                    |
|       | 15 cm<br>20 cm<br>25 cm<br>15 cm<br>20 cm |



with Mini Threaded Fitting

| Item Code | Size  | Diameter |
|-----------|-------|----------|
| TC35-1768 | 15 cm | 2.5 mm   |
| TC35-1769 | 20 cm | 2.5 mm   |
| TC35-1770 | 25 cm | 2.5 mm   |
| TC35-1771 | 15 cm | 3.0 mm   |
| TC35-1772 | 20 cm | 3.0 mm   |
| TC35-1773 | 25 cm | 3.0