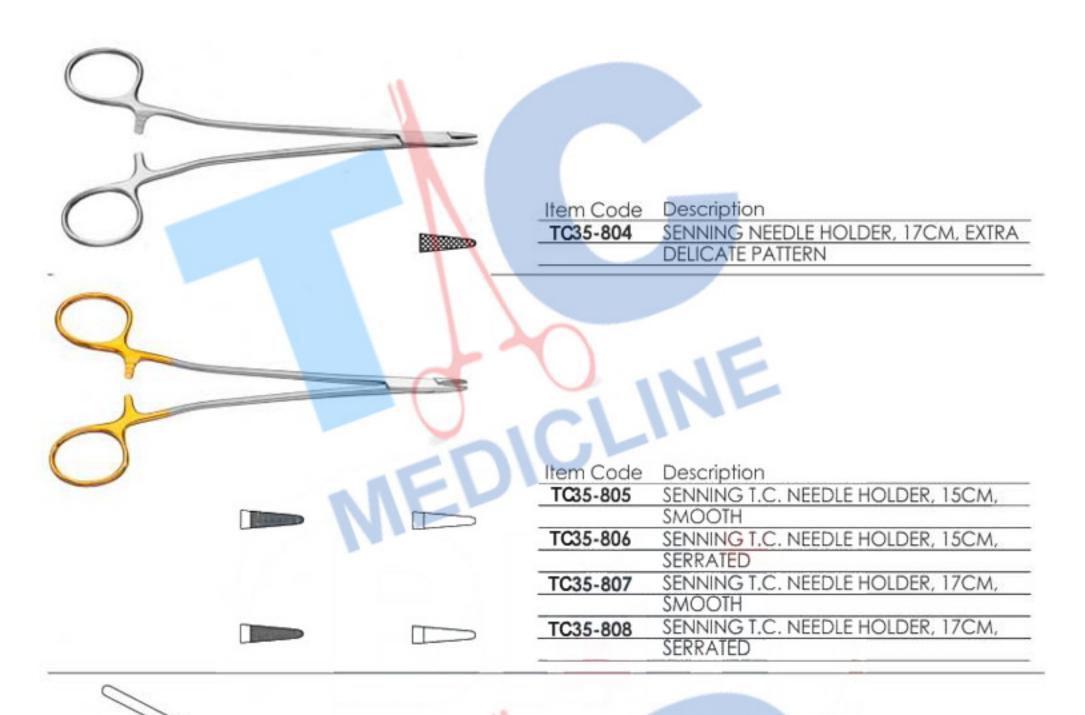

#### **TISSUE GRASPING FORCEPS**

C35-760 FOX TISSUE

TC35-760 FOX TISSUE FORCEPS, 15CM, WITH CATCH

MAYO HEGAR NEEDLE HOLDER, 24CM

TC35-781

TC35-809 GILLIES SLIM NEEDLE HOLDER WITH SCISSORS, 14.5CM
TC35-810 GILLIES NEEDLE HOLDER WITH SCISSORS, 15CM