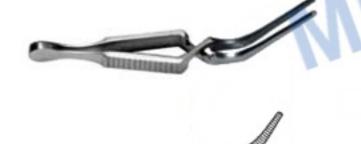

## **HEMOSTATIC FORCEPS**

| Item Code  | Description                     |
|------------|---------------------------------|
| TC35-704   | DIETHRICH BULLDOG CLAMP, 4.5CM, |
| A STATE OF | CURVED JAW, 8MM                 |
| TC35-705   | DIETHRICH BULLDOG CLAMP, 5CM,   |
|            | CURVED JAW, 12MM                |
| TC35-706   | DIETHRICH BULLDOG CLAMP, 5.5CM, |
|            | CURVED JAW, 16MM                |