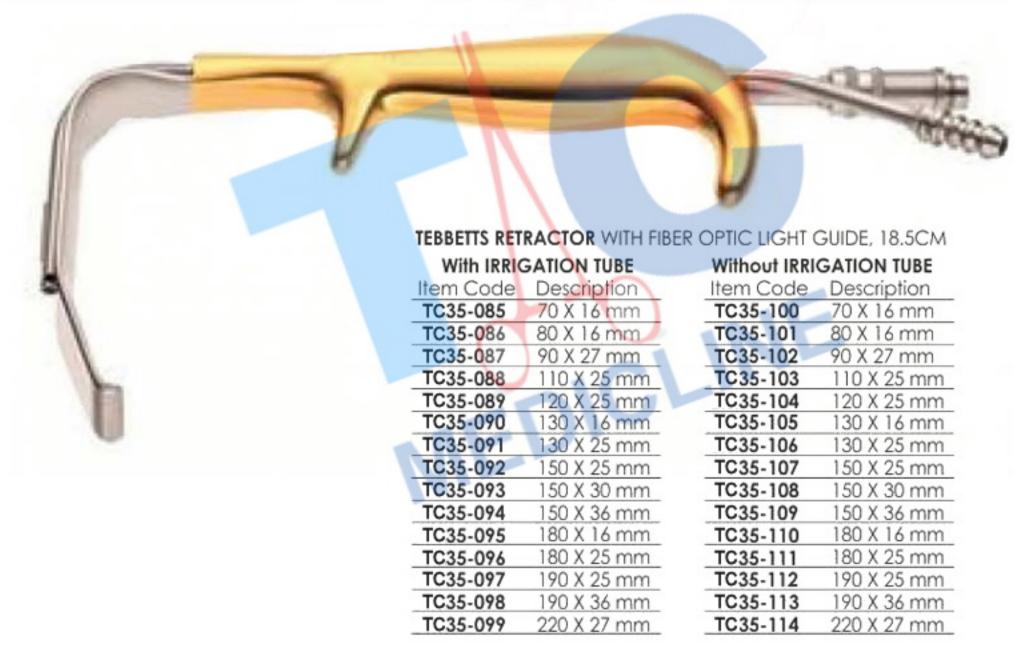

#### Tebbetts Fiber Optic retractor, Insulated Blade With Teeth 18.5cm

| With Smoke Tube |             |  |
|-----------------|-------------|--|
| Item Code       | Description |  |
| TC35-145        | 70 X 16 mm  |  |
| TC35-146        | 80 X 16 mm  |  |
| TC35-147        | 90 X 27 mm  |  |
| TC35-148        | 110 X 25 mm |  |
| TC35-149        | 120 X 25 mm |  |
| TC35-150        | 130 X 16 mm |  |
| TC35-151        | 130 X 25 mm |  |
| TC35-152        | 150 X 25 mm |  |
| TC35-153        | 150 X 30 mm |  |
| TC35-154        | 150 X 36 mm |  |
| TC35-155        | 180 X 16 mm |  |
| TC35-156        | 180 X 25 mm |  |
| TC35-157        | 190 X 25 mm |  |
| TC35-158        | 190 X 36 mm |  |
| TC35-159        | 220 X 27 mm |  |
|                 |             |  |

| soldred bidde Will Teelli 10.5cm |             |     |
|----------------------------------|-------------|-----|
| Without ISmoke Tube              |             |     |
| Item Code                        | Description |     |
| TC35-160                         | 70 X 16 mm  |     |
| TC35-161                         | 80 X 16 mm  |     |
| TC35-162                         | 90 X 27 mm  |     |
| TC35-163                         | 110 X 25 mm | 101 |
| TC35-164                         | 120 X 25 mm |     |
| TC35-165                         | 130 X 16 mm |     |
| TC35-166                         | 130 X 25 mm |     |
| TC35-167                         | 150 X 25 mm |     |
| TC35-168                         | 150 X 30 mm |     |
| TC35-169                         | 150 X 36 mm |     |
| TC35-170                         | 180 X 16 mm |     |
| TC35-171                         | 180 X 25 mm |     |
| TC35-172                         | 190 X 25 mm |     |
| TC35-173                         | 190 X 36 mm |     |
| TC35-174                         | 220 X 27 mm |     |
|                                  |             |     |

#### With Smoke Tube

| Willi Silloke lobe |             |  |
|--------------------|-------------|--|
| Item Code          | Description |  |
| TC35-175           | 70 X 16 mm  |  |
| TC35-176           | 80 X 16 mm  |  |
| TC35-177           | 90 X 27 mm  |  |
| TQ35-178           | 110 X 25 mm |  |
| TC35-179           | 120 X 25 mm |  |
| TC35-180           | 130 X 16 mm |  |
| TC35-181           | 130 X 25 mm |  |
| TC35-182           | 150 X 25 mm |  |
| TC35-183           | 150 X 30 mm |  |
| TC35-184           | 150 X 36 mm |  |
| TC35-185           | 180 X 16 mm |  |
| TC35-186           | 180 X 25 mm |  |
| TC35-187           | 190 X 25 mm |  |
| TC35-188           | 190 X 36 mm |  |
| TC35-189           | 220 X 27 mm |  |

#### Without Smoke Tube

| Item Code | Description |
|-----------|-------------|
| TC35-190  | 70 X 16 mm  |
| TC35-191  | 80 X 16 mm  |
| TC35-192  | 90 X 27 mm  |
| TC35-193  | 110 X 25 mm |
| TC35-194  | 120 X 25 mm |
| TC35-195  | 130 X 16 mm |
| TC35-196  | 130 X 25 mm |
| TC35-197  | 150 X 25 mm |
| TC35-198  | 150 X 30 mm |
| TC35-199  | 150 X 36 mm |
| TC35-200  | 180 X 16 mm |
| TC35-201  | 180 X 25 mm |
| TC35-202  | 190 X 25 mm |
| TC35-203  | 190 X 36 mm |
| TC35-204  | 220 X 27 mm |

| with smoke lube |             |  |
|-----------------|-------------|--|
| Item Code       | Description |  |
| TC35-205        | 70 X 16 mm  |  |
| TC35-206        | 80 X 16 mm  |  |
| TC35-207        | 90 X 27 mm  |  |
| TC35-208        | 110 X 25 mm |  |
| TC35-209        | 120 X 25 mm |  |
| TC35-210        | 130 X 16 mm |  |
| TC35-211        | 130 X 25 mm |  |
| TC35-212        | 150 X 25 mm |  |
| TC35-213        | 150 X 30 mm |  |
| TC35-214        | 150 X 36 mm |  |
| TC35-215        | 180 X 16 mm |  |
| TC35-216        | 180 X 25 mm |  |
| TC35-217        | 190 X 25 mm |  |
| TC35-218        | 190 X 36 mm |  |
| TC35-219        | 220 X 27 mm |  |

| n Ena       |             |    |             |             |
|-------------|-------------|----|-------------|-------------|
| Without Smo | oke Tube    |    |             |             |
| Item Code   | Description |    |             |             |
| TC35-220    | 70 X 16 mm  |    |             | - 4         |
| TC35-221    | 80 X 16 mm  |    |             |             |
| TC35-222    | 90 X 27 mm  |    |             |             |
| TC35-223    | 110 X 25 mm |    |             | 4.5         |
| TC35-224    | 120 X 25 mm |    | -           |             |
| TQ5-225     | 130 X 16 mm |    |             | A.          |
| TC35-226    | 130 X 25 mm |    |             | A PROPERTY. |
| TC35-227    | 150 X 25 mm |    |             | 100         |
| TC35-228    | 150 X 30 mm |    | - 10        |             |
| TC35-229    | 150 X 36 mm |    | second fill |             |
| TC35-230    | 180 X 16 mm |    |             |             |
| TC35-231    | 180 X 25 mm |    |             |             |
| TC35-232    | 190 X 25 mm |    |             |             |
| TC35-233    | 190 X 36 mm |    |             |             |
| TC35-234    | 220 X 27 mm |    |             |             |
| N           | EDI         | CL | NE          |             |
|             |             |    | 67          |             |