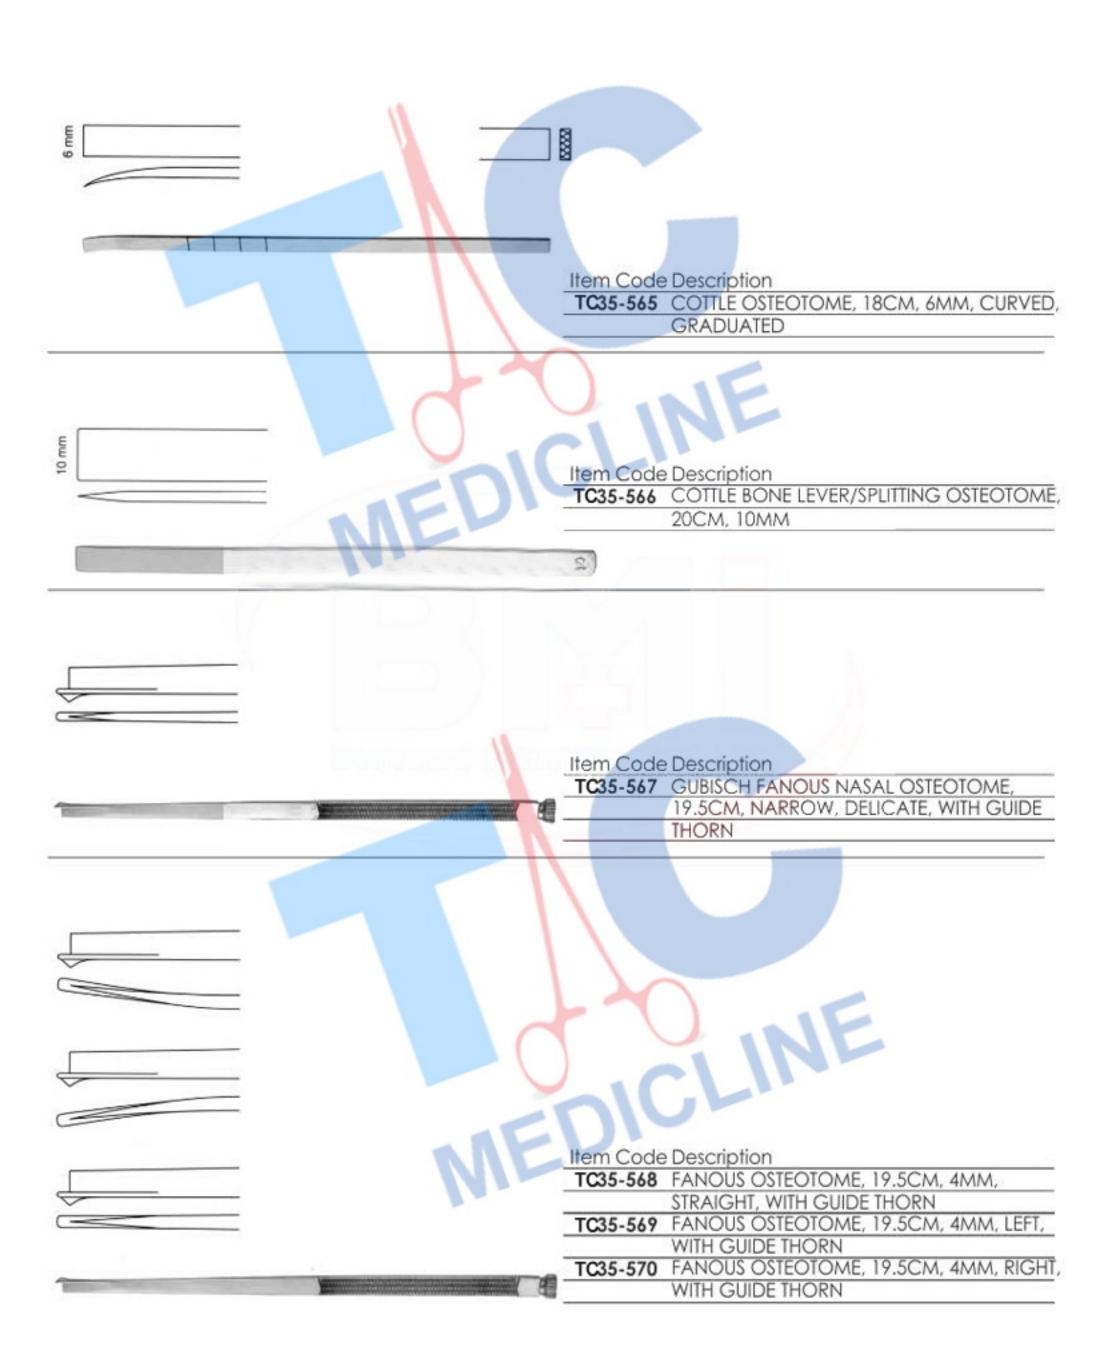

S,  |
|           | 16CM, CURVED                    |
| TC35-547  | WALTER COTTLE DORSAL SCISSORS,  |
|           | 16CM, CURVED, SUPERCUT          |
| TC35-548  | WALTER COTTLE DORSAL SCISSORS,  |
|           | 16CM, CURVED, (TUNGSTEN CARBIDE |
| TC35-549  | WALTER COTTLE DORSAL SCISSORS,  |
|           | 16CM, CURVED, SUPERCUT PLUS     |

# **RHINOPLASTY SCISSORS**







# SEPTUM STRAIGHTENING FORCEPS





TC35-552 WALSHAM UNIVERSAL SEPTUM FORCEPS,

23CM



Item Code Description

TC35-553 WALSHAM SEPTUM STRAIGHTENING FORCEPS, 23CM, RIGHT

TC35-554 WALSHAM SEPTUM STRAIGHTENING FORCEPS, 23CM, LEFT



Item Code Description

TC35-555 ASCH SEPTUM STRAIGHTENING FORCEPS, 22CM, ANGLED

# SEPTUM STRAIGHTENING FORCEPS







# OSTEOTOMES AND RASPATORIES





### **OSTEOTOMES AND RASPATORIES**











#### **RHINOPLASTY SPECULA**













Item Code Description

TC35-592 SILVER OSTEOTOME, 18CM, STRAIGHT
TC35-593 SILVER OSTEOTOME, 18CM, CURVED LEFT
TC35-594 SILVER OSTEOTOME, 18CM, CURVED RIGHT







| Item Code | Description                    |
|-----------|--------------------------------|
| TC35-597  | OBWEGESER SPLITTING OSTEOTOME, |
|           | 21.5CM, 7MM                    |
| TC35-598  | OBWEGESER SPLITTING OSTEOTOME, |
|           | 21.5CM, 10MM                   |



| Item Code | Description                |
|-----------|----------------------------|
| TC35-599  | OBWEGESER WEDGE OSTEOTOME, |
|           | 22CM, 8MM                  |
| TC35-600  | OBWEGESER WEDGE OSTEOTOME, |
|           | 22CM, 12MM                 |
| TC35-601  | OBWEGESER WEDGE OSTEOTOME, |
|