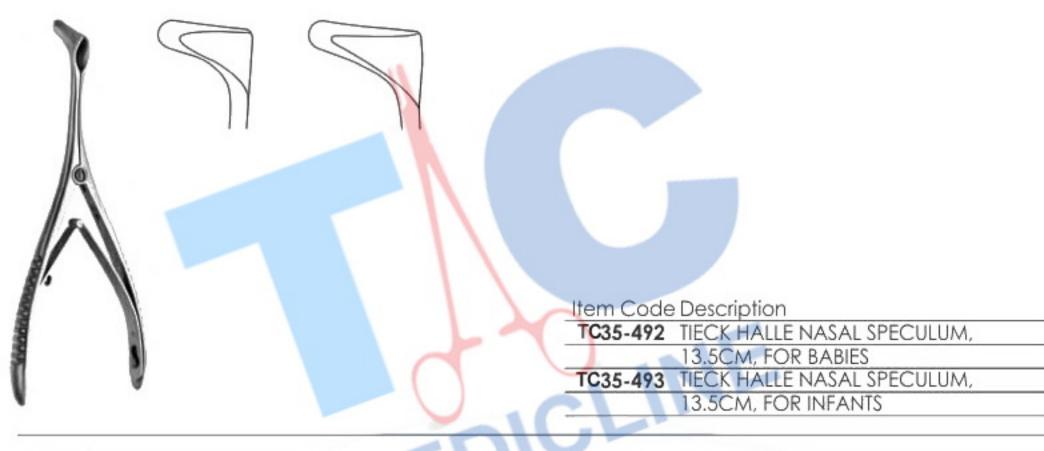

Item Code Description

TC35-491 OBWEGESER NASAL SEPTUM CUTTER / PERFORATION FORCEPS, 18.5CM

TC35-497 VIENNA MODEL (MODIFIED WIEN) STANDARD NASAL SPECULUM #1, 14CM

TC35-498 VIENNA MODEL (MODIFIED WIEN)

STANDARD NASAL SPECULUM #2, 14CM