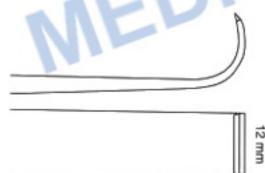

#### **BREAST DISSECTORS AND ELEVATOR**

| Item Code | Description                                     |
|-----------|-------------------------------------------------|
| TC35-024  | TROCAR BREAST TUBE, 14" (356 MM) TOTAL LENGTH,  |
|           | LARGE, 17.3 MM ID, 19.0 MM OD                   |
| TC35-025  | TROCAR BREAST TUBE, 13 1/2" (343), SMALL, 14 MM |
|           | ID. 16 MM OD                                    |