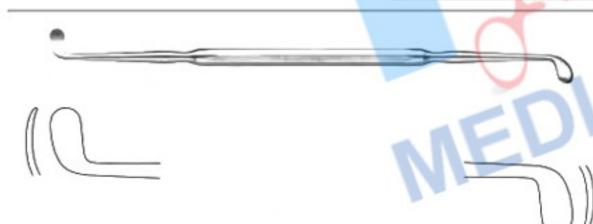

TC35-304 PENNINGTON SEPTUM ELEVATOR, 20CM,
DOUBLE ENDED

| tem Code | Description              |
|----------|--------------------------|
| TC35-309 | NASAL FRACTURE ELEVATOR, |
|          | 17CM, 7MM, BLUNT         |