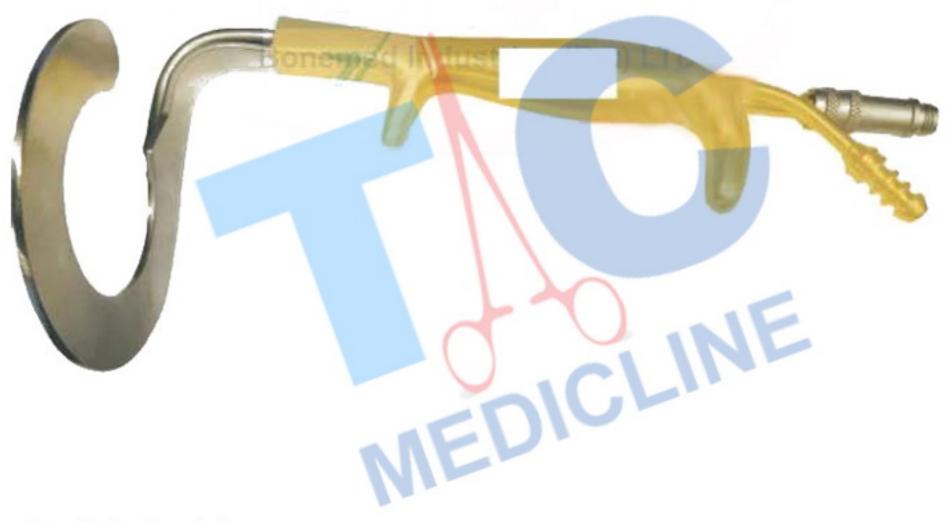

mm |    | -           |             |
| TQ5-225     | 130 X 16 mm |    |             | A.          |
| TC35-226    | 130 X 25 mm |    |             | A PROPERTY. |
| TC35-227    | 150 X 25 mm |    |             | 100         |
| TC35-228    | 150 X 30 mm |    | - 10        |             |
| TC35-229    | 150 X 36 mm |    | second fill |             |
| TC35-230    | 180 X 16 mm |    |             |             |
| TC35-231    | 180 X 25 mm |    |             |             |
| TC35-232    | 190 X 25 mm |    |             |             |
| TC35-233    | 190 X 36 mm |    |             |             |
| TC35-234    | 220 X 27 mm |    |             |             |
| N           | EDI         | CL | NE          |             |
|             |             |    | 67          |             |







| Item Code | Description                                         |
|-----------|-----------------------------------------------------|
| TC35-237  | Ring breast retractor with fiber optic illumination |
|           | and irrigation tube                                 |

#### **CARTILAGE AND BONE INSTRUMENTS**





Item Code Description

TC35-238 MAYO SCISSORS, SUPERCUT PLUS T.C. (TUNGSTEN CARBIDE) 17CM, CURVED



Item Code Description

TC35-239 COTTLE CARTILAGE CRUSHER, WITH CLAMP, FOR TAKING OUT THE PREPARED MATERIAL, 65X30X30MM



Item Code Description

TC35-240 CARTILAGE CUTTING BLOCK, TEFLON, 85X55X10MM



Item Code Description

TC35-241 GUBISCH CARTILAGE CRUSHER, 65X30MM

### **CARTILAGE AND BONE INSTRUMENTS**







| Item Code | Description                      |
|-----------|--