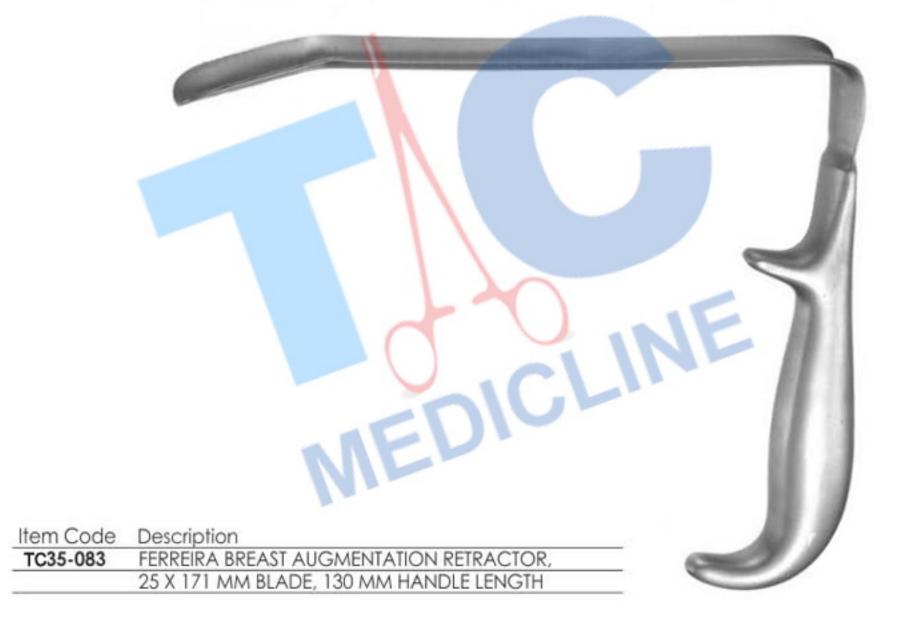

TION |
| TC35-069  | BIGGS MAMMAPLASTY RETRACTORS, 50MM,      |
|           | WITH FIBER OPTIC LIGHT GUIDE AND SUCTION |

#### **BREAST RETRACTORS**







MALLABLE



| Item Code | Description                              |
|-----------|------------------------------------------|
| TC35-074  | BREAST RETRACTOR, DOUBLE ENDED, (31 CM), |
|           | BLADES 22MM X 55MM AND 38MM X 70MM       |
| TC35-075  | BREAST RETRACTOR, DOUBLE ENDED, (24 CM), |
|           | BLADES 22MM X 55MM AND 38MM X 70MM       |

25MM X 18 CM BLADE, SERRATED TIP, SEMI







| Item Code | Description                               |
|-----------|-------------------------------------------|
| TC35-079  | BIGGS MAMMAPLASTY RETRACTOR, 50 MM WIDTH, |
|           | STANDARD, 20 CM LENGTH                    |













13

















#### Tebbetts Fiber Optic retractor, Insulated Blade With Teeth 18.5cm

| With Smoke Tube |             |  |
|-----------------|-------------|--|
| Item Code       | Description |  |
| TC35-145        | 70 X 16 mm  |  |
| TC35-146        | 80 X 16 mm  |  |
| TC35-147        | 90 X 27 mm  |  |
| TC35-148        | 110 X 25 mm |  |
| TC35-149        | 120 X 25 mm |  |
| TC35-150        | 130 X 16 mm |  |
| TC35-151        | 130 X 25 mm |  |
| TC35-152        | 150 X 25 mm |  |
| TC35-153        | 150 X 30 mm |  |
| TC35-154        | 150 X 36 mm |  |
| TC35-155        | 180 X 16 mm |  |
| TC35-156        | 180 X 25 mm |  |
| TC35-157        | 190 X 25 mm |  |
| TC35-158        | 190 X 36 mm |  |
| TC35-159        | 220 X 27 mm |  |
|                 |             |  |

|