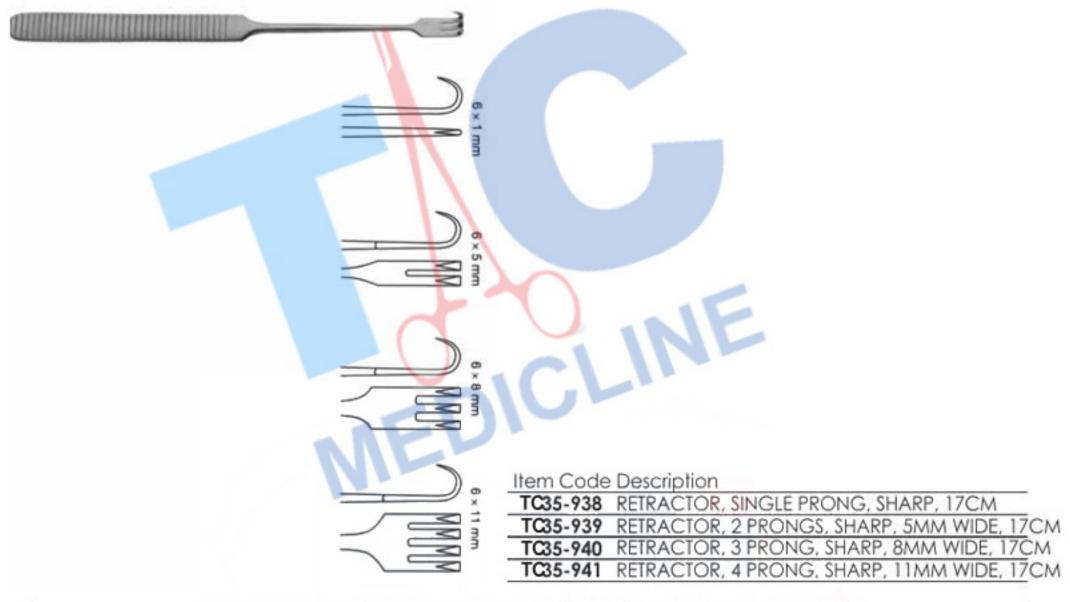

-----------------------------|
| TC35-919  | KLEINERT KUTZ SKIN HOOK, 13CM, SHARP, |
|           | SMALL, 3MM WIDE                       |
| TC35-920  | KLEINERT KUTZ SKIN HOOK, 13CM, SHARP, |
|           | MEDIUM, 5MM WIDE                      |
| TC35-921  | KLEINERT KUTZ SKIN HOOK, 13CM, SHARP, |
|           | LARGE, 7MM WIDE                       |



Item Code Description

TC35-922 CKSON TRACHEAL TENACULUM, 14.5CM, SINGLE, 9MM



Item Code Description
TC35-923 NEWS TRACHEOTOMY HOOK, 15CM,
SINGLE, 10MM





| Item Code | Description                   |
|-----------|-------------------------------|
| TC35-928  | BENICKE RETRACTOR, 19CM, 8MM, |
|           | SHARP, S SHAPED TIP           |
| TC35-929  | BENICKE RETRACTOR, 19CM, 8MM, |
|           | BLUNT, S SHAPED TIP           |











### **SELF RETAINING RETRACTORS**





Item Code Description

TC35-946 SPRING RETRACTOR, 8.5CM, 1X1 SHARP PRONGS
TC35-947 SPRING RETRACTOR, 11.5CM, 1X1 SHARP PRONGS
TC35-948 SPRING RETRACTOR, 8.5CM, 3X3 BLUNT PRONGS
TC35-949 SPRING RETRACTOR, 11.5CM, 3X3 BLUNT PRONGS



12 mm

12 mm



Item Code Description

TC35-950 FINSEN RETRACTOR, 5CM, 2X3 SHARP PRONGS
TC35-951 FINSEN RETRACTOR, 5CM, 2X3 BLUNT PRONGS



12 mm

7 6



Item Code Description

TC35-952 FINSEN RETRACTOR, 7CM, 3X4 SHARP PRONGS
TC35-953 FINSEN RETRACTOR, 7CM, 3X4 BLUNT PRONGS



Item Code Description

TC35-954 SPRING RETRACTOR, 10.5CM, 1X1 SHARP PRONGS, WITH RATCHET

### **SELF RETAINING RETRACTORS**





5 mm 5 mm 6 mm 6 mm

Item Code Description

TC35-955 ALM RETRACTOR, 7CM, 4X4 SHARP PRONGS, 5MM DEEP

TC35-956 ALM RETR