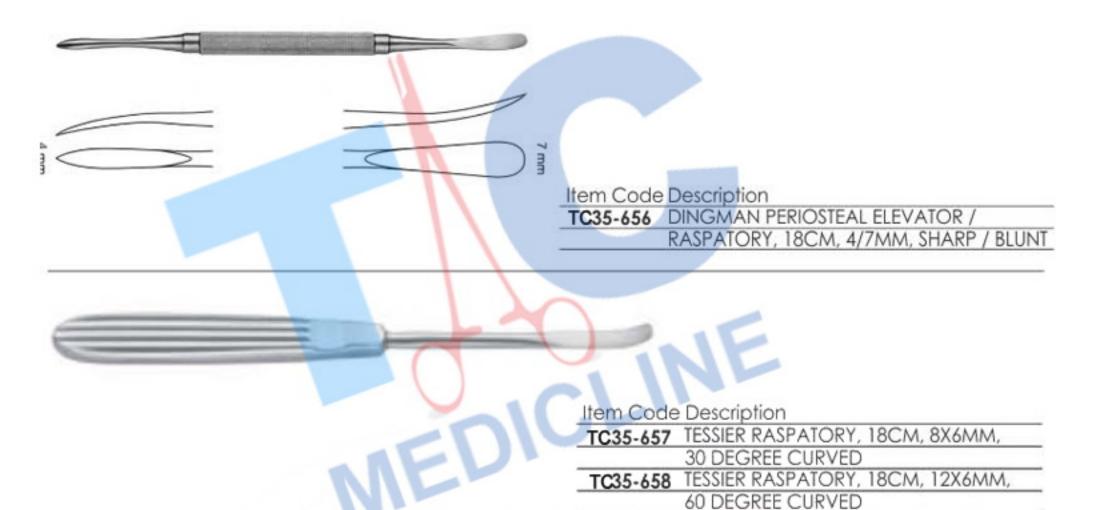

|







| Item Code | Description                   |
|-----------|-------------------------------|
| TC35-607  | OBWEGESER FLEXIBLE OSTEOTOME, |
|           | 21CM, 8MM, CURVED             |
| TC35-608  | OBWEGESER FLEXIBLE OSTEOTOME, |
|           | 21CM, 10MM, CURVED            |





















Item Code Description

TC35-633 OBWEGESER RIB RASPATORY, 30CM, LEFT TC35-634 OBWEGESER RIB RASPATORY, 30CM, RIGHT





Item Code Description

TC35-636 COTTLE PERIOSTEAL ELEVATOR/RASPATORY, 18CM, 8MM, SHARP









Item Code Description
TC35-645 OBWEGESER MANDIBULAR RIM
STRIPPER, 19CM



| Item Code | Description                     |
|-----------|---------------------------------|
| TC35-646  | OBWEGESER PERIOSTEAL ELEVATOR / |
|           | RASPATORY, 17.5CM, 9MM, V NOTCH |









Item Code Description

MEDICI

TC35-659 STEINHAUSER ORBITAL FLOOR RASPATORY, 17CM, 9X4MM





# **WIRES AND WIRE INTRUMENTS**







MEDICL





| (1) | Item Code | Description                             |
|-----|-----------|-----------------------------------------|
|     | TC35-663  | Tuppers Hand Retractor Set, Medium      |
|     | TC35-664  | Tuppers Hand Retractor Set, For Infants |
|     | TC35-665  | Tuppers Hand Retractor Set, For Adults  |
|     |           |                                         |



| DATE DE LA CONTRACTION DE LA C |                       |                                                                          |
|-----------------------------------------------------------------------------------------------------------------------------------------------