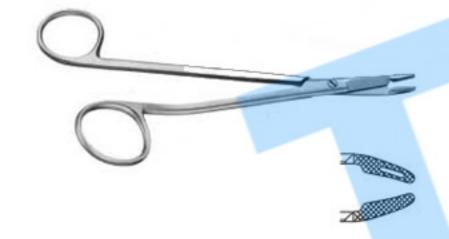

#### **TISSUE GRASPING FORCEPS**

C35-760 FOX TISSUE

TC35-760 FOX TISSUE FORCEPS, 15CM, WITH CATCH

MAYO HEGAR NEEDLE HOLDER, 24CM

TC35-781

TC35-809 GILLIES SLIM NEEDLE HOLDER WITH SCISSORS, 14.5CM
TC35-810 GILLIES NEEDLE HOLDER WITH SCISSORS, 15CM

| Item Code | Description                              |
|-----------|------------------------------------------|
| TC35-811  | GILLIES SLIM T.C. NEEDLE HOLDER WITH     |
|           | SCISSORS, 14.5CM                         |
| TC35-812  | GILLIES T.C. NEEDLE HOLDER WITH          |
|           | SCISSORS, 15CM                           |
|           | 1/4-1-1-1-1-1-1-1-1-1-1-1-1-1-1-1-1-1-1- |