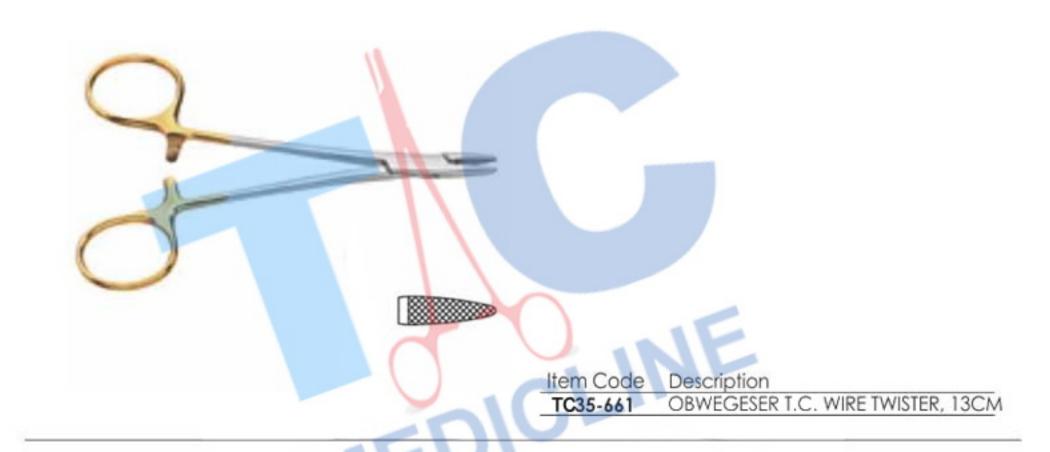

# **WIRES AND WIRE INTRUMENTS**

MEDICL

| (1) | Item Code | Description                             |
|-----|-----------|-----------------------------------------|
|     | TC35-663  | Tuppers Hand Retractor Set, Medium      |
|     | TC35-664  | Tuppers Hand Retractor Set, For Infants |
|     | TC35-665  | Tuppers Hand Retractor Set, For Adults  |
|     |           |                                         |