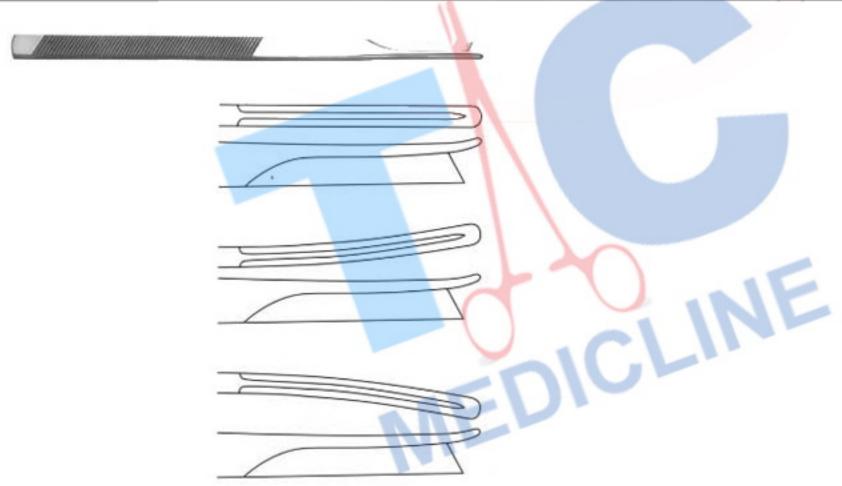

# OSTEOTOMES AND RASPATORIES

### **OSTEOTOMES AND RASPATORIES**

#### **RHINOPLASTY SPECULA**

Item Code Description

TC35-592 SILVER OSTEOTOME, 18CM, STRAIGHT
TC35-593 SILVER OSTEOTOME, 18CM, CURVED LEFT
TC35-594 SILVER OSTEOTOME, 18CM, CURVED RIGHT

| Item Code | Description                    |
|-----------|--------------------------------|
| TC35-597  | OBWEGESER SPLITTING OSTEOTOME, |
|           | 21.5CM, 7MM                    |
| TC35-598  | OBWEGESER SPLITTING OSTEOTOME, |
|           | 21.5CM, 10MM                   |