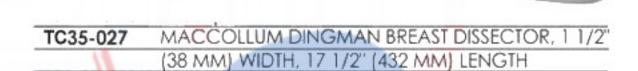

### **BREAST DISSECTORS AND ELEVATOR**

| Item Code | Description                        |  |
|-----------|------------------------------------|--|
| TC35-033  | BREAST ELEVATOR FOR MAMMARY PLASTY |  |

| Item Code | Description                              |
|-----------|------------------------------------------|
| TC35-066  | BIGGS MAMMAPLASTY RETRACTORS, 30MM,      |
| ANT       | WITH FIBER OPTIC LIGHT GUIDE             |
| TC35-067  | BIGGS MAMMAPLASTY RETRACTORS, 50MM,      |
| A. M.     | WITH FIBER OPTIC LIGHT GUIDE             |
| TC35-068  | BIGGS MAMMAPLASTY RETRACTORS, 30MM,      |
|           | WITH FIBER OPTIC LIGHT GUIDE AND SUCTION |
| TC35-069  | BIGGS MAMMAPLASTY RETRACTORS, 50MM,      |
|           | WITH FIBER OPTIC LIGHT GUIDE AND SUCTION |