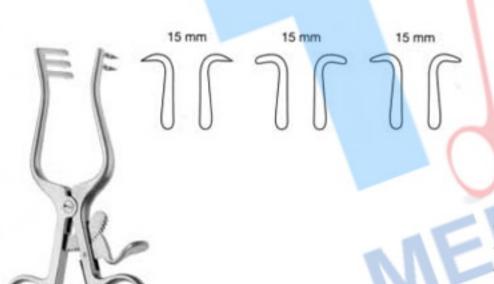

# **WIRES AND WIRE INTRUMENTS**

MEDICL

| (1) | Item Code | Description                             |
|-----|-----------|-----------------------------------------|
|     | TC35-663  | Tuppers Hand Retractor Set, Medium      |
|     | TC35-664  | Tuppers Hand Retractor Set, For Infants |
|     | TC35-665  | Tuppers Hand Retractor Set, For Adults  |
|     |           |                                         |