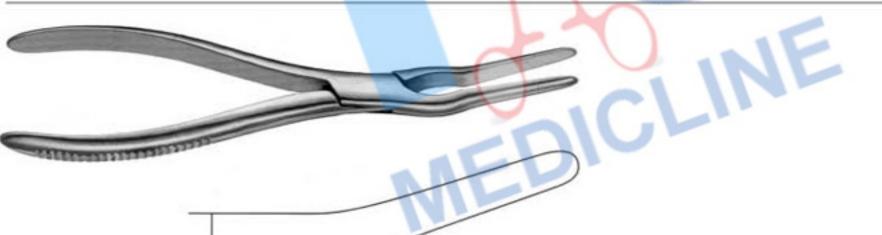

CM, |
|           | SUPERCUT                      |



| Item Code | Description                     |
|-----------|---------------------------------|
| TC35-546  | WALTER COTTLE DORSAL SCISSORS,  |
|           | 16CM, CURVED                    |
| TC35-547  | WALTER COTTLE DORSAL SCISSORS,  |
|           | 16CM, CURVED, SUPERCUT          |
| TC35-548  | WALTER COTTLE DORSAL SCISSORS,  |
|           | 16CM, CURVED, (TUNGSTEN CARBIDE |
| TC35-549  | WALTER COTTLE DORSAL SCISSORS,  |
|           | 16CM, CURVED, SUPERCUT PLUS     |

# **RHINOPLASTY SCISSORS**







# SEPTUM STRAIGHTENING FORCEPS





TC35-552 WALSHAM UNIVERSAL SEPTUM FORCEPS,

23CM



Item Code Description

TC35-553 WALSHAM SEPTUM STRAIGHTENING FORCEPS, 23CM, RIGHT

TC35-554 WALSHAM SEPTUM STRAIGHTENING FORCEPS, 23CM, LEFT



Item Code Description

TC35-555 ASCH SEPTUM STRAIGHTENING FORCEPS, 22CM, ANGLED

# SEPTUM STRAIGHTENING FORCEPS







# OSTEOTOMES AND RASPATORIES





### **OSTEOTOMES AND RASPATORIES**











#### **RHINOPLASTY SPECULA**













Item Code Description

TC35-592 SILVER OSTEOTOME, 18CM, STRAIGHT
TC35-593 SILVER OSTEOTOME, 18CM, CURVED LEFT
TC35-594 SILVER OSTEOTOME, 18CM, CURVED RIGHT







| Item Code | Description                    |
|-----------|--------------------------------|
| TC35-597  | OBWEGESER SPLITTING OSTEOTOME, |
|           | 21.5CM, 7MM                    |
| TC35-598  | OBWEGESER SPLITTING OSTEOTOME, |
|           | 21.5CM, 10MM                   |



| Item Code | Description                |
|-----------|----------------------------|
| TC35-599  | OBWEGESER