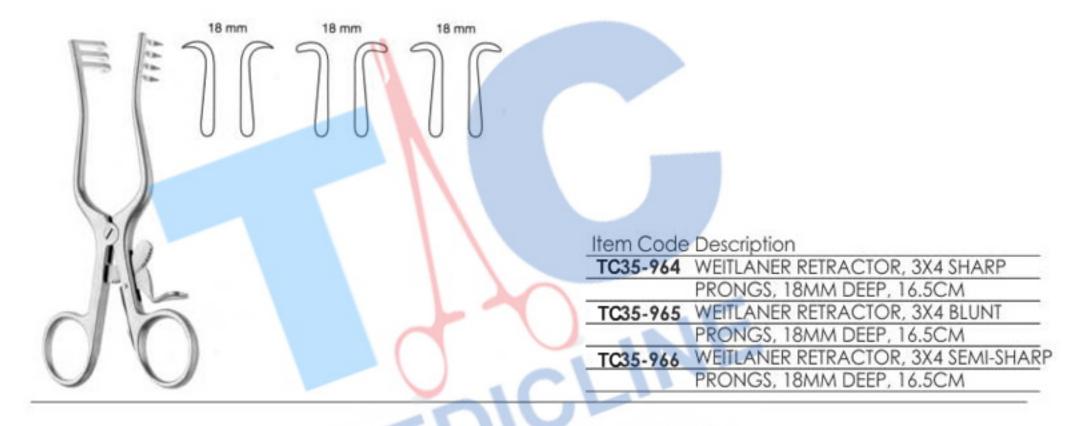

| Item Code | Description                            |  |
|-----------|----------------------------------------|--|
| TC35-1093 | RIBBON UTILITY SCISSORS, 9.5CM, CURVED |  |

| Item Code | Description                                   |
|-----------|-----------------------------------------------|
| TC35-1094 | STEVENS SCISSORS, 13CM, CURVED                |
| TC35-1095 | STEVENS SCISSORS, 13CM, CURVED, SUPERCUT      |
| TC35-1096 | STEVENS SCISSORS, 13CM, CURVED, TC            |
| TC35-1097 | STEVENS SCISSORS, 13CM, CURVED, SUPERCUT PLUS |
| TC35-1098 | STEVENS SCISSORS, 13CM, CURVED, MAGIC CUT     |

| IW3-1104  | RAGNELL KILNER SCISSORS, CURVED, 13CM                |
|-----------|------------------------------------------------------|
| TC35-1105 | RAGNELL KILNER SCISSORS, CURVED, 15CM                |
| TC35-1106 | RAGNELL KILNER SCISSORS, CURVED, 18CM                |
| TC35-1107 | RAGNELL KILNER SCISSORS, CURVED, 20CM                |
| TC35-1108 | RAGNELL KILNER SCISSORS, CURVED, 13CM, SUPERCUT      |
| TC35-1109 | RAGNELL KILNER SCISSORS, CURVED, 15CM, SUPERCUT      |
| TC35-1110 | RAGNELL KILNER SCISSORS, CURVED, 18CM, SUPERCUT      |
| TC35-1111 | RAGNELL KILNER SCISSORS, CURVED, 20CM, SUPERCUT      |
| TC35-1112 | RAGNELL KILNER SCISSORS, CURVED, 13CM, TC            |
| TC35-1113 | RAGNELL KILNER SCISSORS, CURVED, 15CM, TC            |
| TC35-1114 | RAGNELL KILNER SCISSORS, CURVED, 18CM, TC            |
| TC35-1115 | RAGNELL KILNER SCISSORS, CURVED, 20CM, TC            |
| TC35-1116 | RAGNELL KILNER SCISSORS, CURVED, 13CM, SUPERCUT PLUS |
| TC35-1117 | RAGNELL KILNER SCISSORS, CURVED, 15CM, SUPERCUT PLUS |
| TC35-1118 | RAGNELL KILNER SCISSORS, CURVED, 18CM, SUPERCUT PLUS |
| TC35-1119 | RAGNELL KILNER SCISSORS, CURVED, 20CM, SUPERCUT PLUS |
| TC35-1120 | RAGNELL KILNER SCISSORS, CURVED, 13CM, MAGIC CUT     |
| TC35-1121 | RAGNELL KILNER SCISSORS, CURVED, 15CM, MAGIC CUT     |
| TC35-1122 | RAGNELL KILNER SCISSORS, CURVED, 18CM, MAGIC CUT     |
| TC35-1123 | RAGNELL KILNER SCISSORS, CURVED, 20CM, MAGIC CUT     |

| Item Code | Description                                           |
|-----------|-------------------------------------------------------|
| TC35-1124 | PECK JOSEPH SCISSORS , 14CM, STRAIGHT, SHARP          |
| TC35-1125 | PECK JOSEPH SCISSORS , 14CM, CURVED, SHARP            |
| TC35-1126 | PECK JOSEPH SCISSORS , 14CM, STRAIGHT, BLUNT          |
| TC35-1127 | PECK JOSEPH SCISSORS, 14CM, CURVED, BLUNT             |
| TC35-1128 | PECK JOSEPH SCISSORS, 14CM, STRAIGHT, SHARP, SUPERCUT |
| TC35-1129 | PECK JOSEPH SCISSORS, 14CM, CURVED, SHARP, SUPERCUT   |
| TC35-1130 | PECK JOSEPH SCISSORS, 14CM, STRAIGHT, BLUNT, SUPERCUT |
| TC35-1131 | PECK JOSEPH SCISSORS, 14CM, CURVED, BLUNT, SUPERCUT   |