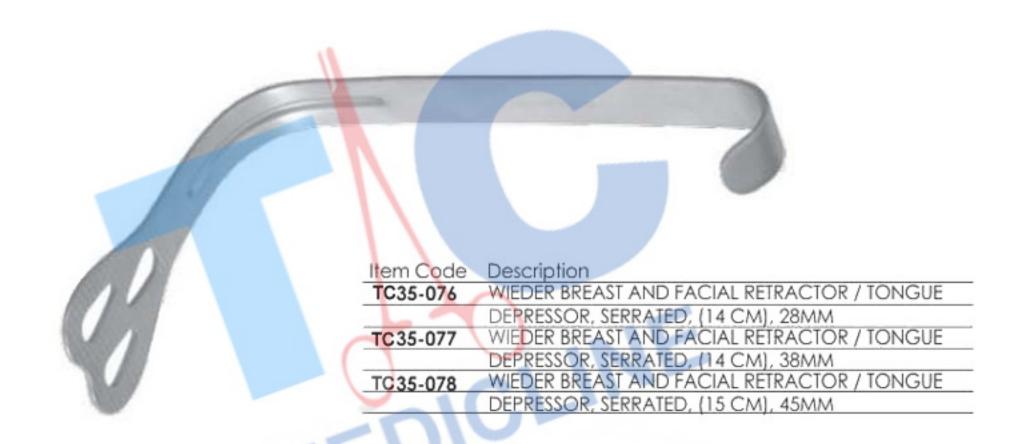

#### **BREAST RETRACTORS**

MALLABLE

| Item Code | Description                              |
|-----------|------------------------------------------|
| TC35-074  | BREAST RETRACTOR, DOUBLE ENDED, (31 CM), |
|           | BLADES 22MM X 55MM AND 38MM X 70MM       |
| TC35-075  | BREAST RETRACTOR, DOUBLE ENDED, (24 CM), |
|           | BLADES 22MM X 55MM AND 38MM X 70MM       |

25MM X 18 CM BLADE, SERRATED TIP, SEMI

| Item Code | Description                               |
|-----------|-------------------------------------------|
| TC35-079  | BIGGS MAMMAPLASTY RETRACTOR, 50 MM WIDTH, |
|           | STANDARD, 20 CM LENGTH                    |