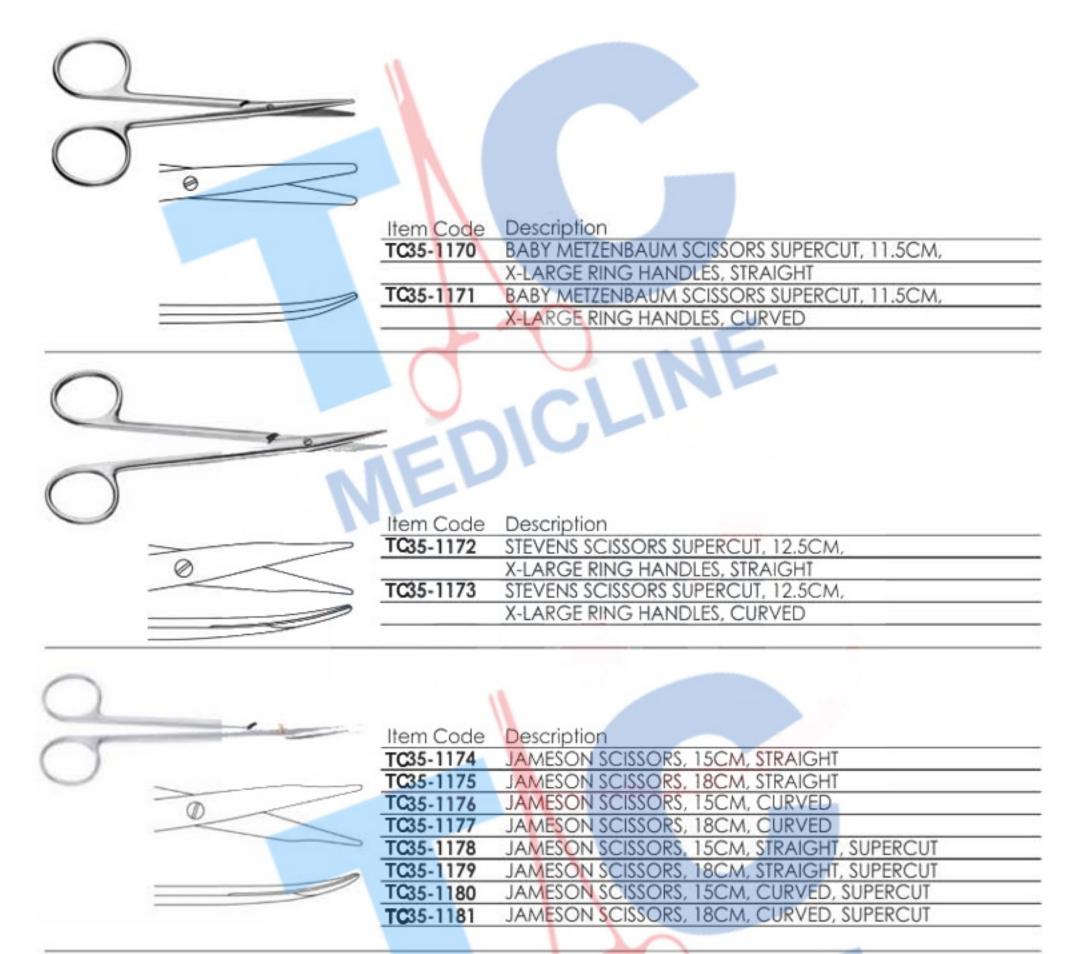

MICRO SCISSORS

MEDIC

| Item Code | Description                  |
|-----------|------------------------------|
| TC35-1587 | 23CM, STRAIGHT, 10MM BLADES, |
|           | STRAIGHT                     |

## Spiral Three Port Harvester Cannula

with Luer Lock Connector

| Item Code | Size  | Diameter |
|-----------|-------|----------|
| TC35-1588 | 10 cm | 1.5 mm   |
| TC35-1589 | 15 cm | 1.5 mm   |
| TC35-1590 | 20 cm | 1.5 mm   |
| TC35-1591 | 25 cm | 1.5 mm   |
|           |       |          |
| TC35-1592 | 10 cm | 2.0 mm   |
| TC35-1593 | 15 cm | 2.0 mm   |
| TC35-1594 | 20 cm | 2.0 mm   |
| TC35-1595 | 25 cm | 2.0 mm   |
| TC35-1596 | 10 cm | 2.5 mm   |
| TC35-1597 | 15 cm | 2.5 mm   |
| TC35-1598 | 20 cm | 2.5 mm   |
| TC35-1599 | 25 cm | 2.5 mm   |
| TC35-1600 | 10 cm | 3.0 mm   |
| TC35-1601 | 15 cm | 3.0 mm   |
| TC35-1602 | 20 cm | 3.0 mm   |
| TC35-1603 | 25 cm | 3.0 mm   |
|           |       |          |

with Special Luer Lock Connector

| Item Code | Size  | Diameter |
|-----------|-------|----------|
| TC35-1604 | 10 cm | 1.5 mm   |
| TC35-1605 | 15 cm | 1.5 mm   |
| TC35-1606 | 20 cm | 1.5 mm   |
| TC35-1607 | 25 cm | 1.5 mm   |
| TC35-1608 | 10 cm | 2.0 mm   |
| TC35-1609 | 15 cm | 2.0 mm   |
| TC35-1610 | 20 cm | 2.0 mm   |
| TC35-1611 | 25 cm | 2.0 mm   |

| Item Code | Size  | Diameter |
|-----------|-------|----------|
| TC35-1612 | 10 cm | 2.5 mm   |
| TC35-1613 | 15 cm | 2.5 mm   |
| TC35-1614 | 20 cm | 2.5 mm   |
| TC35-1615 | 25 cm | 2.5 mm   |
| TC35-1616 | 10 cm | 3.0 mm   |
| TC35-1617 | 15 cm | 3.0 mm   |
| TC35-1618 | 20 cm | 3.0 mm   |
| TC35-1619 | 25 cm | 3.0 mm   |
|           |       |          |

with Super Handle

|           | -     |          |
|-----------|-------|----------|
| Item Code | Size  | Diameter |
| TC35-1620 | 15 cm | 2.5 mm   |
| TC35-1621 | 20 cm | 2.5 mm   |
| TC35-1622 | 25 cm | 2.5 mm   |
| TC35-1623 | 30 cm | 2.5 mm   |
| TC35-1624 | 35 cm | 2.5 mm   |
| TC35-1625 | 15 cm | 3.0 mm   |
| TC35-1626 | 20 cm | 3.0 mm   |
| TC35-1627 | 25 cm | 3.0 mm   |
| TC35-1628 | 30 cm | 3.0 mm   |
| TC35-1629 | 35 cm | 3.0 mm   |
|           | -     |          |
| TC35-1630 | 15 cm | 4.0 mm   |
| TC35-1631 | 20 cm | 4.0 mm   |
| TC35-1632 | 25 cm | 4.0 mm   |
| TC35-1633 | 30 cm | 4.0 mm   |
| TC35-1634 | 35 cm | 4.0 mm   |
| TC35-1635 | 15 cm | 5.0 mm   |
| TC35-1636 | 20 cm | 5.0 mm   |
| TC35-1637 | 25 cm | 5.0 mm   |
| TC35-1638 | 30 cm | 5.0 mm   |
| TC35-1639 | 35 cm | 5.0 mm   |

# **LIPOSUCTION CANNULAS**

with Threaded Fitting

MEDICI

with Mini Threaded Fitting

| Item Code | Size  | Diameter |
|-----------|-------|----------|
| TC35-1640 | 15 cm | 2.5 mm   |
| TC35-1641 | 20 cm | 2.5 mm   |
| TC35-1642 | 25 cm | 2.5 mm   |
| TC35-1643 | 30 cm | 2.5 mm   |
| TC35-1644 | 35 cm | 2.5 mm   |
| TC35-1645 | 15 cm | 3.0 mm   |
| TC35-1646 | 20 cm | 3.0 mm   |
| TC35-1647 | 25 cm | 3.0 mm   |
| TC35-1648 | 30 cm | 3.0 mm   |
| TC35-1649 | 35 cm | 3.0 mm   |
| TC35-1650 | 15 cm | 4.0 mm   |
| TC35-1651 | 20 cm | 4.0 mm   |
| TC35-1652 | 25 cm | 4.0 mm   |
| TC35-1653 | 30 cm | 4.0 mm   |
| TC35-1654 | 35 cm | 4.0 mm   |
| TC35-1655 | 15 cm | 5.0 mm   |
| TC35-1656 | 20 cm | 5.0 mm   |
| TC35-1657 | 25 cm | 5.0 mm   |
| TC35-1658 | 30 cm | 5.0 mm   |
| TC35-1659 | 35 cm | 5.0 mm   |

| Item Code | Size                     | Diameter         |
|-----------|--------------------------|------------------|
| TC35-1660 | 15 cm                    | 2.5 mm           |
| TC35-1661 | 20 cm                    | 2.5 mm           |
| TC35-1662 | 25 cm                    | 2.5 mm           |
| TC35-1663 | 30 cm                    | 2.5 mm           |
| TC35-1664 | 35 cm                    | 2.5 mm           |
| 1         | A Control of the Control | 1111 - 415-51-54 |
| TC35-1665 | 15 cm                    | 3.0 mm           |
| TC35-1666 | 20 cm                    | 3.0 mm           |
| TC35-1667 | 25 cm                    | 3.0 mm           |
| TC35-1668 | 30 cm                    | 3.0 mm           |
| TC35-1669 | 35 cm                    | 3.0 mm           |
| TC35-1670 | 15 cm                    | 4.0 mm           |
| TC35-1671 | 20 cm                    | 4.0 mm           |
| TC35-1672 | 25 cm                    | 4.0 mm           |
| TC35-1673 | 30 cm                    | 4.0 mm           |
| TC35-1674 | 35 cm                    | 4.0 mm           |
|           |                          |                  |
| TC35-1675 | 15 cm                    | 5.0 mm           |
| TC35-1676 | 20 cm                    | 5.0 mm           |
| TC35-1677 | 25 cm                    | 5.0 mm           |
| TC35-1678 | 30 cm                    | 5.0 mm           |
| TC35-1679 | 35 cm                    | 5.0 mm           |

## Six Port Spiral Harvester Cannula

with Luer Lock Connector

with Super Handle

| Item Code | Size  | Diameter |
|-----------|-------|----------|
| TC35-1680 | 15 cm | 2.5 mm   |
| TC35-1681 | 25 cm | 2.5 mm   |
| TC35-1682 | 15 cm | 3.0 mm   |
| TC35-1683 | 25 cm | 3.0 mm   |

25 cm

15 cm 25 cm

TC35-1685

TC35-1686

TC35-1687

|                |              |          | TC35-16 |
|----------------|--------------|----------|---------|
|                |              |          | TC35-16 |
| with Special L | uer Lock Con | nector   | TC35-16 |
| min opecial i  | oc. 100k 00m |          | TC35-16 |
|                |              |          | TC35-16 |
|                |              | -        |         |
| Item Code      | Size         | Diameter |         |

2.5 mm

3.0 mm

3.0 mm

| Item Code  | Size  | Diameter |
|------------|-------|----------|
| TC35-1688  | 15 cm | 2.5 mm   |
| TC35-1689  | 20 cm | 2.5 mm   |
| TC35-1690  | 25 cm | 2.5 mm   |
| TC35-1691  | 15 cm | 3.0 mm   |
| TC35-1692  | 20 cm | 3.0 mm   |
| _TC35-1693 | 25 cm | 3.0 mm   |
| TC35-1694  | 15 cm | 3.5 mm   |
| TC35-1695  | 20 cm | 3.5 mm   |
| TC35-1696  | 25 cm | 3.5 mm   |
| TC35-1697  | 15 cm | 4.0 mm   |
| TC35-1698  | 20 cm | 4.0 mm   |
| TC35-1699  | 25 cm | 4.0 mm   |

with Threaded Fitting

| Item Code | Size  | Diameter |
|-----------|-------|----------|
| TC35-1700 | 15 cm | 2.5 mm   |
| TC35-1701 | 20 cm | 2.5 mm   |
| TC35-1702 | 25 cm | 2.5 mm   |
| TC35-1703 | 15 cm | 3.0 mm   |
| TC35-1704 | 20 cm | 3.0 mm   |
| TC35-1705 | 25 cm | 3.0 mm   |
| TC35-1706 | 15 cm | 3.5 mm   |
| TC35-1707 | 20 cm | 3.5 mm   |
| TC35-1708 | 25 cm | 3.5 mm   |

| Item Code | Size  | Diameter |
|-----------|-------|----------|
| TC35-1709 | 15 cm | 4.0 mm   |
| TC35-1710 | 20 cm | 4.0 mm   |
| TC35-1711 | 25 cm | 4.0 mm   |

167

with Mini Threaded Fitting

| with Mini Thread | led Fitting | 7        | UINE  |
|------------------|-------------|----------|-------|
| Item Code        | Size        | Diameter | CLIII |
| TC35-1712        | 15 cm       | 2.5 mm   | 10    |
| TC35-1713        | 20 cm       | 2.5 mm   |       |
| TC35-1714        | 25 cm       | 2.5 mm   |       |
| TC35-1715        | 15 cm       | 3.0 mm   |       |
| TC35-1716        | 20 cm       | 3.0 mm   |       |
| TC35-1717        | 25 cm       | 3.0 mm   |       |
| TC35-1718        | 15 cm       | 3.5 mm   |       |
| TC35-1719        | 20 cm       | 3.5 mm   |       |
| TC35-1720        | 25 cm       | 3.5 mm   |       |
| TC35-1721        | 15 cm       | 4.0 mm   |       |
| TC35-1722        | 20 cm       | 4.0 mm   |       |
| TC35-1723        | 25 cm       | 4.0 mm   |       |

MEDICI

#### Multi Holes Harvester Cannula, Model 1

with Luer Lock Connector

|  | Danne |
|--|-------|
|  |       |
|  |       |

with Super Handle

| Item Code | Size  | Diameter |
|-----------|-------|----------|
| TC35-1724 | 20 cm | 2.5 mm   |
| TC35-1725 | 25 cm | 2.5 mm   |
| TC35-1726 | 20 cm | 3.0 mm   |
| TC35-1727 | 25 cm | 3.0 mm   |

with Special Luer Lock Connector

| nem Code  | 3126  | Diameiei |
|-----------|-------|----------|
| TC35-1732 | 20 cm | 2.5 mm   |
| TC35-1733 | 25 cm | 2.5 mm   |
| TC35-1734 | 20 cm | 3.0 mm   |
| TC35-1735 | 25 cm | 3.0 mm   |
| 1         |       |          |

with Threaded Fitting

| Item Code | Size  | Diameter |
|-----------|-------|----------|
| TC35-1728 | 20 cm | 2.5 mm   |
| TC35-1729 | 25 cm | 2.5 mm   |
| TC35-1730 | 20 cm | 3.0 mm   |
| TC35-1731 | 25 cm | 3.0 mm   |

| Item Code | Size  | Diameter |
|-----------|-------|----------|
| TC35-1736 | 20 cm | 2.5 mm   |
| TC35-1737 | 25 cm | 2.5 mm   |
| TC35-1738 | 20 cm | 3.0 mm   |
| TC35-1739 | 25 cm | 3.0 mm   |

| Item Code | Size  | Diameter |
|-----------|-------|----------|
| TC35-1740 | 20 cm | 2.5 mm   |
| TC35-1741 | 25 cm | 2.5 mm   |
| TC35-1742 | 20 cm | 3.0 mm   |
| TC35-1743 | 25 cm | 3.0 mm   |

#### Multi Holes Harvester Cannula, Model 2

with Luer Lock Connector

| Size  | Diameter       |
|-------|----------------|
| 15 cm | 2.5 mm         |
| 20 cm | 2.5 mm         |
| 25 cm | 2.5 mm         |
|       | 15 cm<br>20 cm |

| TC35-1747 | 15 cm | 3.0 mm |
|-----------|-------|--------|
| TC35-1748 | 20 cm | 3.0 mm |
| TC35-1749 | 25 cm | 3.0 mm |

with Special Luer Lock Connector

| Item Code | Size  | Diameter |
|-----------|-------|----------|
| TC35-1750 | 15 cm | 2.5 mm   |
| TC35-1751 | 20 cm | 2.5 mm   |
| TC35-1752 | 25 cm | 2.5 mm   |
| 35-1753   | 15 cm | 3.0 mm   |
| 35-1754   | 20 cm | 3.0 mm   |
| 35-1755   | 25 cm | 3.0 mm   |
|           |       |          |

with Super Handle

| Item Code | Size  | Diameter |
|-----------|-------|----------|
| TC35-1756 | 15 cm | 2.5 mm   |
| TC35-1757 | 20 cm | 2.5 mm   |
| TC35-1758 | 25 cm | 2.5 mm   |

with Threaded Fitting

| Size  | Diameter                                  |
|-------|-------------------------------------------|
| 15 cm | 2.5 mm                                    |
| 20 cm | 2.5 mm                                    |
| 25 cm | 2.5 mm                                    |
| 15 cm | 3.0 mm                                    |
| 20 cm | 3.0 mm                                    |
| 25 cm | 3.0 mm                                    |
|       | 15 cm<br>20 cm<br>25 cm<br>15 cm<br>20 cm |

with Mini Threaded Fitting

| Item Code | Size  | Diameter |
|-----------|-------|----------|
| TC35-1768 | 15 cm | 2.5 mm   |
| TC35-1769 | 20 cm | 2.5 mm   |
| TC35-1770 | 25 cm | 2.5 mm   |
| TC35-1771 | 15 cm | 3.0 mm   |
| TC35-1772 | 20 cm | 3.0 mm   |
| TC35-1773 | 25 cm | 3.0 mm   |
|           |       |          |

### Multi Holes Harvester Cannula, Model 3

with Luer Lock Connector

with Super Handle

| Size  | Diameter                                           |
|-------|----------------------------------------------------|
| 15 cm | 2.0 mm                                             |
| 20 cm | 2.0 mm                                             |
| 25 cm | 2.0 mm                                             |
|       |                                                    |
| 15 cm | 2.5 mm                                             |
| 20 cm | 2.5 mm                                             |
| 25 cm | 2.5 mm                                             |
| 15 cm | 3.0 mm                                             |
| 20 cm | 3.0 mm                                             |
| 25 cm | 3.0 mm                                             |
|       | 15 cm<br>20 cm<br>25 cm<br>15 cm<br>20 cm<br>25 cm |