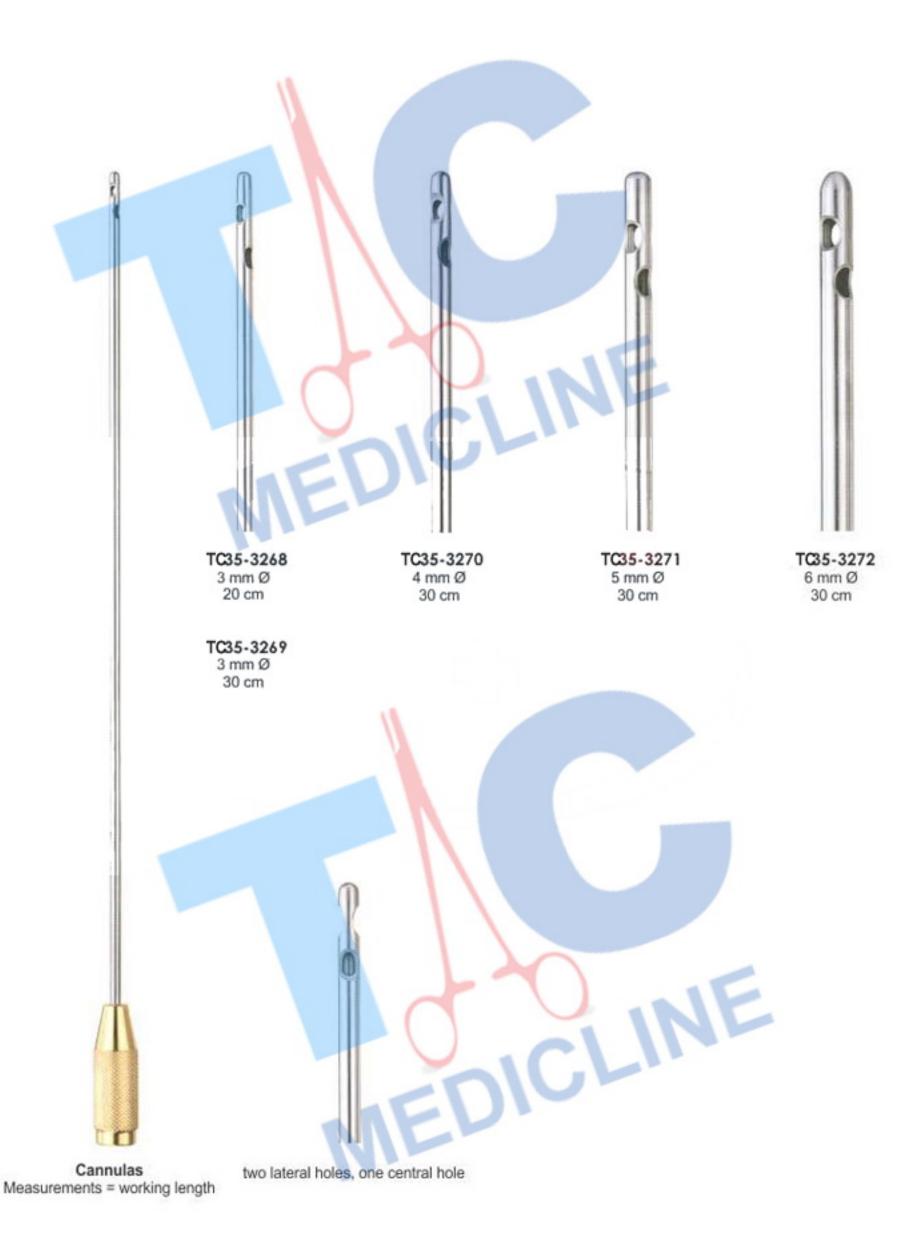

# **LIPOSUCTION CANNULAS**

with Threaded Fitting

MEDICI

with Mini Threaded Fitting

| Item Code | Size  | Diameter |
|-----------|-------|----------|
| TC35-1640 | 15 cm | 2.5 mm   |
| TC35-1641 | 20 cm | 2.5 mm   |
| TC35-1642 | 25 cm | 2.5 mm   |
| TC35-1643 | 30 cm | 2.5 mm   |
| TC35-1644 | 35 cm | 2.5 mm   |
| TC35-1645 | 15 cm | 3.0 mm   |
| TC35-1646 | 20 cm | 3.0 mm   |
| TC35-1647 | 25 cm | 3.0 mm   |
| TC35-1648 | 30 cm | 3.0 mm   |
| TC35-1649 | 35 cm | 3.0 mm   |
| TC35-1650 | 15 cm | 4.0 mm   |
| TC35-1651 | 20 cm | 4.0 mm   |
| TC35-1652 | 25 cm | 4.0 mm   |
| TC35-1653 | 30 cm | 4.0 mm   |
| TC35-1654 | 35 cm | 4.0 mm   |
| TC35-1655 | 15 cm | 5.0 mm   |
| TC35-1656 | 20 cm | 5.0 mm   |
| TC35-1657 | 25 cm | 5.0 mm   |
| TC35-1658 | 30 cm | 5.0 mm   |
| TC35-1659 | 35 cm | 5.0 mm   |