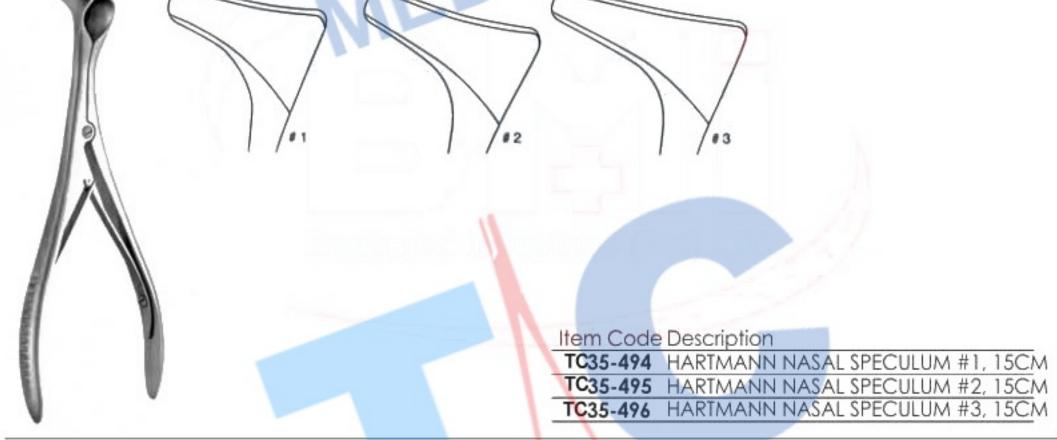

Item Code Description

TC35-491 OBWEGESER NASAL SEPTUM CUTTER / PERFORATION FORCEPS, 18.5CM

TC35-497 VIENNA MODEL (MODIFIED WIEN) STANDARD NASAL SPECULUM #1, 14CM

TC35-498 VIENNA MODEL (MODIFIED WIEN)

STANDARD NASAL SPECULUM #2, 14CM

TC35-499 VIENNA MODEL (MODIFIED WIEN) STANDARD NASAL SPECULUM #3, 14CM