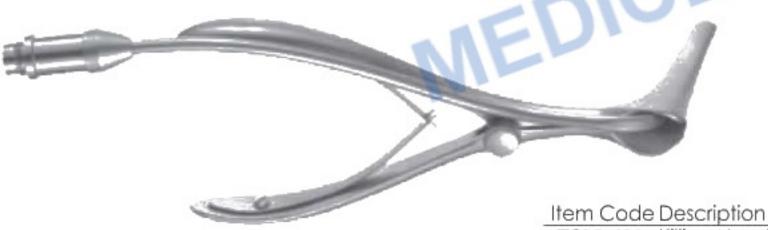

55

TC35-473 AUFRICHT NASAL RETRACTOR, 6 1/4" (16CM), 7MM TIP, 45MM BLADE, WITH FIBER OPTIC LIGHT GUIDE

TC35-474 AUFRICHT NASAL RETRACTOR, 7" (18CM), 10MM TIP, 45MM BLADE, WITH FIBER OPTIC LIGHT GUIDE

MEDIC