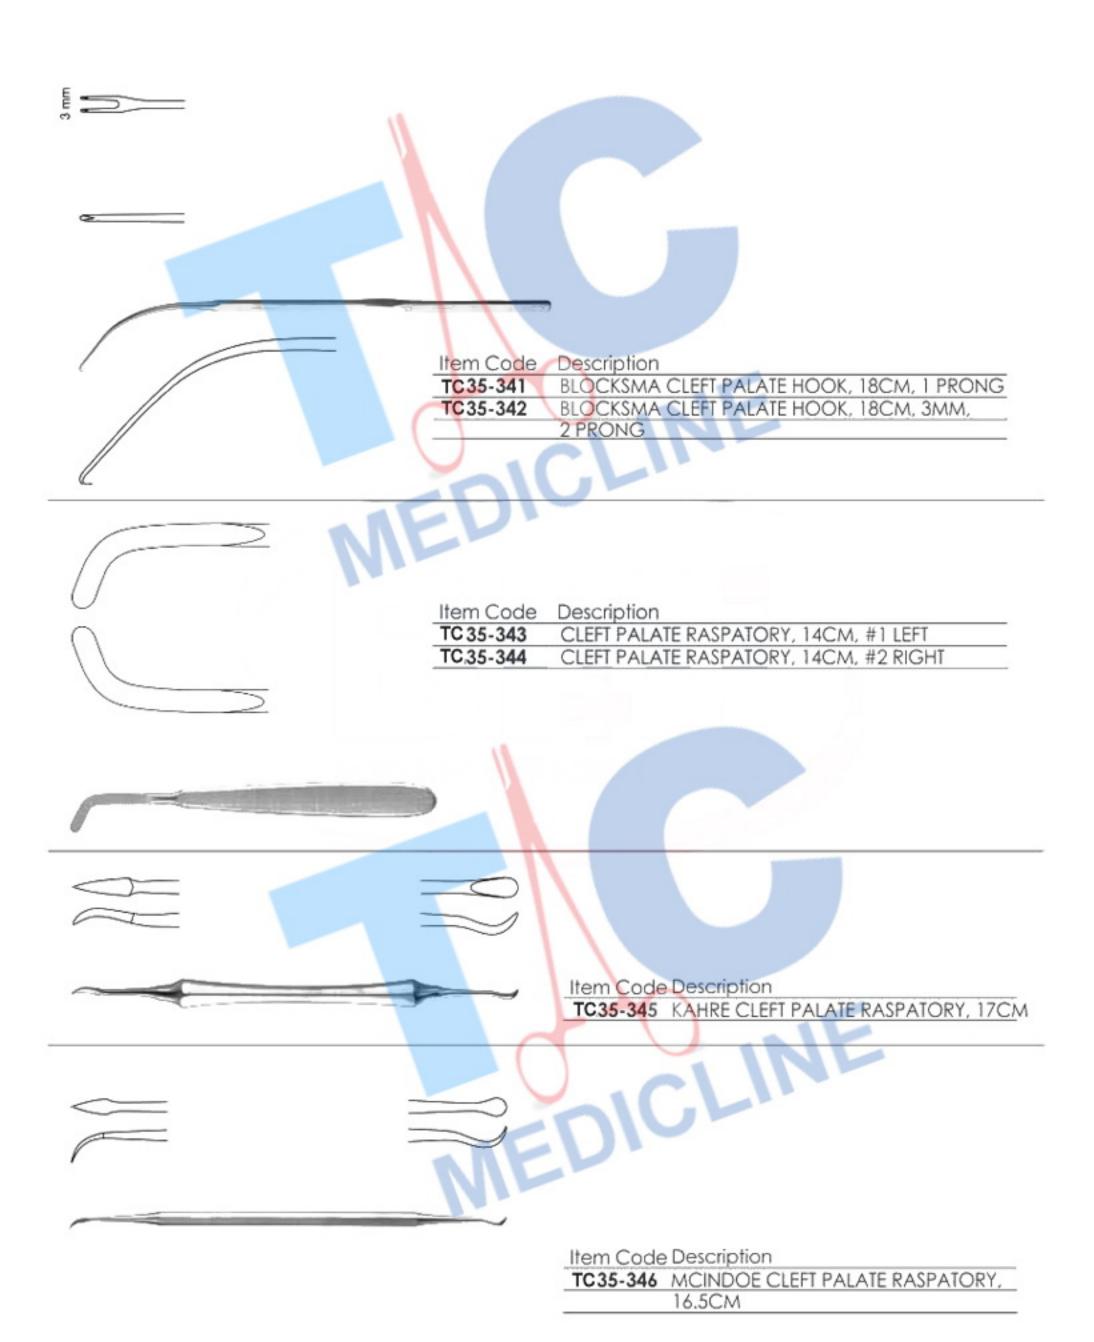

LENGTH



| Item Code | Description |
|-----------|-------------|
|           |             |

| TC35-332                         | C35-332 KILLIAN SEPTUM ELEVATOR, |  |
|----------------------------------|----------------------------------|--|
| DOUBLE ENDED, 4 MM WITH 3.4 MM   |                                  |  |
| TAPER, AND 4.3 MM WITH 3 MM TAPE |                                  |  |
| 7 1/4" (184 MM) LENGTH           |                                  |  |





Item Code Description

TC35-334 HOWARTH SEPTUM ELEVATOR,
OUBLE ENDED, 5 MM WIDTH, 8 1/2"
(216 MM) LENGTH



Item Code Description

TC35-335 KILLIAN SEPTUM ELEVATOR,
DOUBLE ENDED, 9" (229 MM) LENGTH,
6 MM WITH 4.5 MM TAPER AND 4.3 MM
WITH 3 MM TAPER



### **LIP AND CHEEK RETRACTORS**





# **LIP AND CHEEK RETRACTORS**





# **LIP AND CHEEK RETRACTORS**











| Item Code | Description                    |
|-----------|--------------------------------|
| TC35-354  | MALLET, 26CM, NOVOTEX PLASTIC, |
|           | 150 GRAMS, 35MM DIAMETER       |
| TC35-355  | MALLET, 26CM, NOVOTEX PLASTIC, |
|           | 240 GRAMS, 45MM DIAMETER       |
| TC35-356  | MALLET, 26CM, NOVOTEX PLASTIC, |
|           | 330 GRAMS, 50MM DIAMETER       |
|           |                                |



Item Code Description

TC35-357 COTTLE MALLET, 19CM, 1 PLAIN FACE, 1 CONVEX FACE



Item Code Description

TC35-358 QUILLEN METAL HAMMER, 24CM, 300 GRAMS, 30MM DIAMETER, ANGLED FACES

### **MARKING AND MEASURIING INSTRUMENTS**





Item

Item Code Description

TC35-361 KNOCHEN MESSZIRKEL BONE BOW SPACER, 19.5CM, SHARP TIPS



It