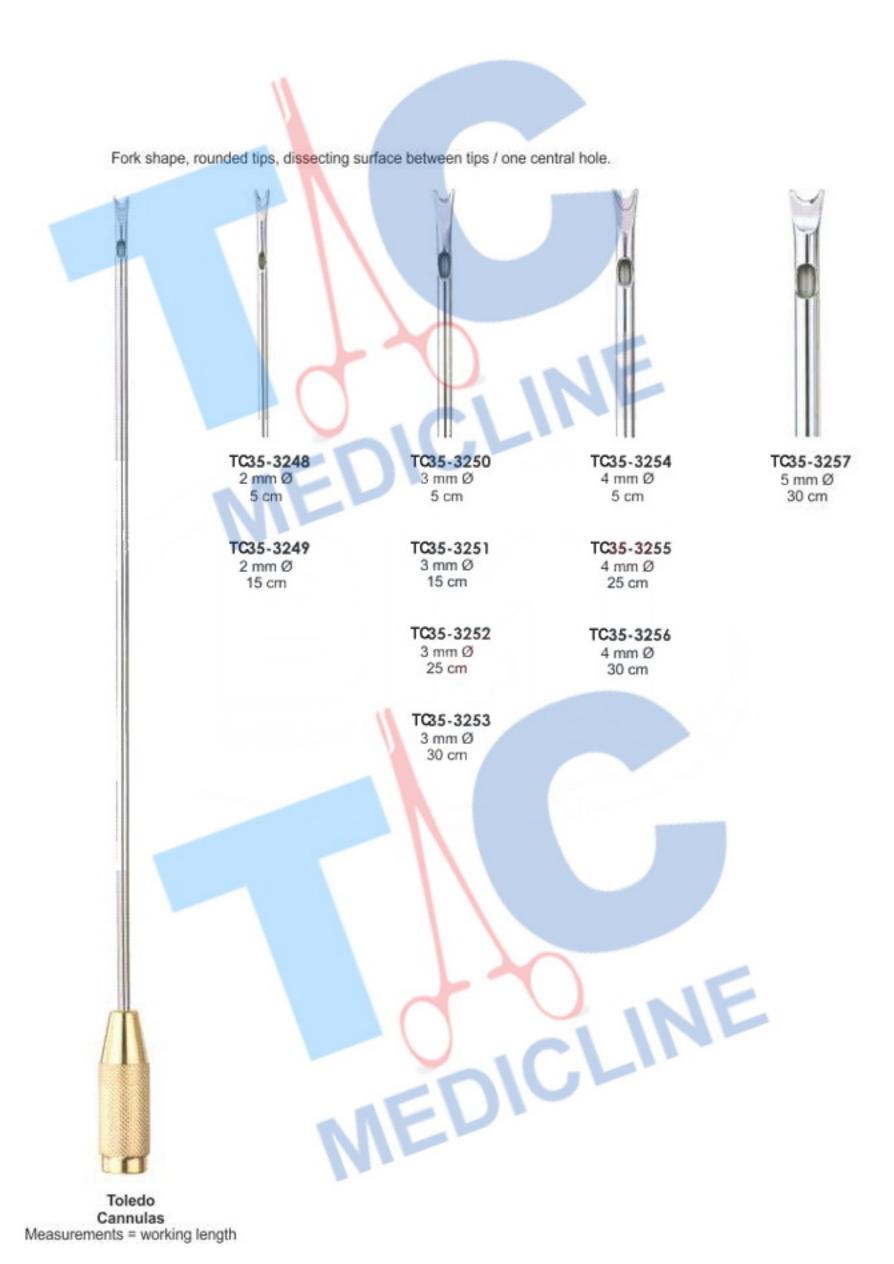

| Holding Device                                                |
|               | Luer Lock Syringe Cap                                         |

































5 15

TC35-3230 5 cm 1,7 mm Ø TC35-3231 15 cm 1,7 mm Ø Neck Cannulas TC35-3232 15 cm 3 mm Ø Neck Cannulas TC35-3233 20 cm 3 mm Ø Neck Cannulas TC35-3234 15 cm 2 mm Ø TC35-3235 5 cm 2 mm Ø TC35-3236 5 cm 3 mm Ø TC35-3237 15 cm 2 mm Ø TC35-3238

15 cm 3 mm Ø



TC35-3229

15 cm

2 mm Ø

Trigh - Lower Leg Cannulas
TC35-3239 20 cm 3 mm Ø
TC35-3240 30 cm 3 mm Ø
TC35-3241 20 cm 4 mm Ø
TC35-3242 30 cm 4 mm Ø



Abdomen / Saddlebag Cannulas TC35-3243 20 cm 3 mm Ø TC35-3244 20 cm 4 mm Ø

Abdomen / Saddlebag Cannulas TC35-3245 30 cm 3 mm Ø TC35-3246 30 cm 4 mm Ø TC35-3247 with rotatable tube connection Accessories





























234













Gasparotti
Cannulas
Measurements = working length













#### **BREAST DISSECTORS AND ELEVATOR**







Wazirbad Road, Ugoki, Sialkot-51310 PAKISTAN

Phone: +92-52-3561347-3252058

Phone: +92-52-3561202 Cell: +92-300-6139615

Cell: +92-322-6139615

Email: info@tcmedicline.com Email: exporttcmedicline@gmail.com