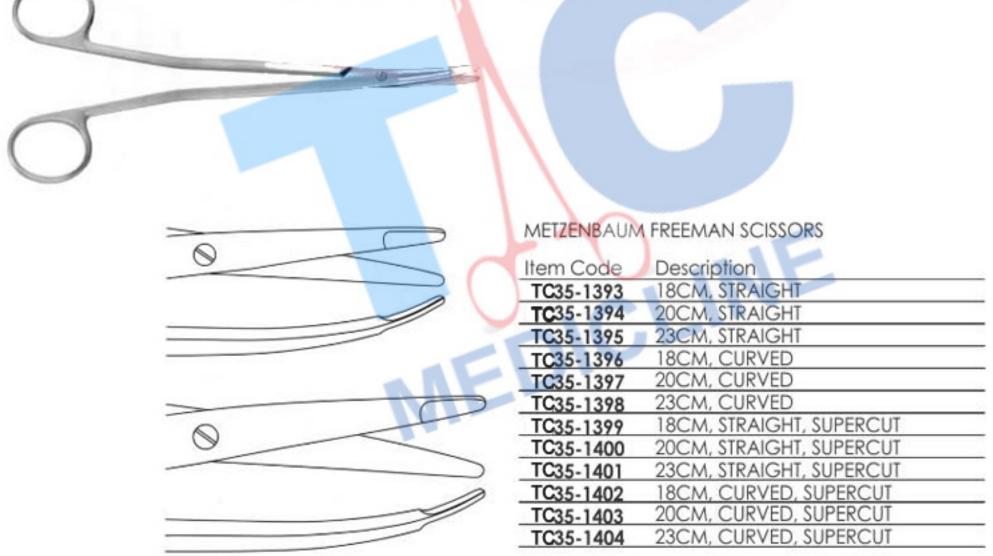

| Description      |  |
|-----------|------------------|--|
| TC35-1367 | 26CM, STRAIGHT   |  |
| TC35-1368 | 28.5CM, STRAIGHT |  |
| TC35-1369 | 26CM, CURVED     |  |
| TC35-1370 | 28.5CM, CURVED   |  |



#### TOENNIS ADSON SCISSORS, 18CM

| Item Code | Description             |     |
|-----------|-------------------------|-----|
| TQ5-1371  | STRAIGHT                |     |
| TQ5-1372  | CURVED                  | - 0 |
| TQ5-1373  | STRAIGHT, SUPERCUT      |     |
| TQ35-1374 | CURVED, SUPERCUT        |     |
| TC35-1375 | STRAIGHT, TC            |     |
| TC35-1376 | CURVED, TC              |     |
| TC35-1377 | STRAIGHT, SUPERCUT PLUS |     |
| TC35-1378 | CURVED, SUPERCUT PLUS   |     |
| TC35-1379 | STRAIGHT, MAGIC CUT     |     |
| TC35-1380 | CURVED, MAGIC CUT       |     |







## **DISSECTING SCISSORS**





#### KELLY SCISSORS, 16CM

| Item Code | Description             |     |
|-----------|-------------------------|-----|
| TC35-1405 | STRAIGHT                |     |
| TC35-1406 | CURVED                  |     |
| TC35-1407 | STRAIGHT, SUPERCUT      |     |
| TC35-1408 | CURVED, SUPERCUT        |     |
| TC35-1409 | STRAIGHT, TC            |     |
| TC35-1410 | CURVED, TC              | 100 |
| TC35-1411 | STRAIGHT, SUPERCUT PLUS |     |
| TC35-1412 | CURVED, SUPERCUT PLUS   |     |
| TC35-1413 | STRAIGHT, MAGIC CUT     |     |
| TC35-1414 | CURVED, MAGIC CUT       |     |
|           |                         |     |



#### REYNOLDS JAMESON SCISSORS

| Item Code | Description                   |
|-----------|-------------------------------|
| TC35-1415 |