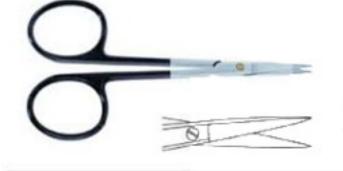

#### **DELICATE DISSECTING SCISSORS**

| Item Code | Description                                  |
|-----------|----------------------------------------------|
| TC35-1182 | BRUSER KELLY SCISSORS SUPERCUT, 16CM, STRAIG |
| TC35-1183 | BRIISER KELLY SCISSORS SUPERCUT 14CM CURVE   |

#### **DELICATE DISSECTING SCISSORS**

TC35-1190

BABY METZENBAUM SCISSORS, 11.5CM, MAGIC CUT

#### MAYO LEXER SCISSORS

| Item Code | Description                     |
|-----------|---------------------------------|
| TC35-1207 | 16.5CM, STRAIGHT                |
| TC35-1208 | 16.5CM, CURVED                  |
| TC35-1209 | 16.5CM, STRAIGHT, SUPERCUT      |
| TC35-1210 | 16.5CM, CURVED, SUPERCUT        |
| TC35-1211 | 16.5CM, STRAIGHT, TC            |
| TC35-1212 | 16.5CM, CURVED, TC              |
| TC35-1213 | 16.5CM, STRAIGHT, SUPERCUT PLUS |
| TC35-1214 | 16.5CM, CURVED, SUPERCUT PLUS   |
| TC35-1215 | 16.5CM, STRAIGHT, MAGIC CUT     |
| TC35-1216 | 16.5CM, CURVED, MAGIC CUT       |