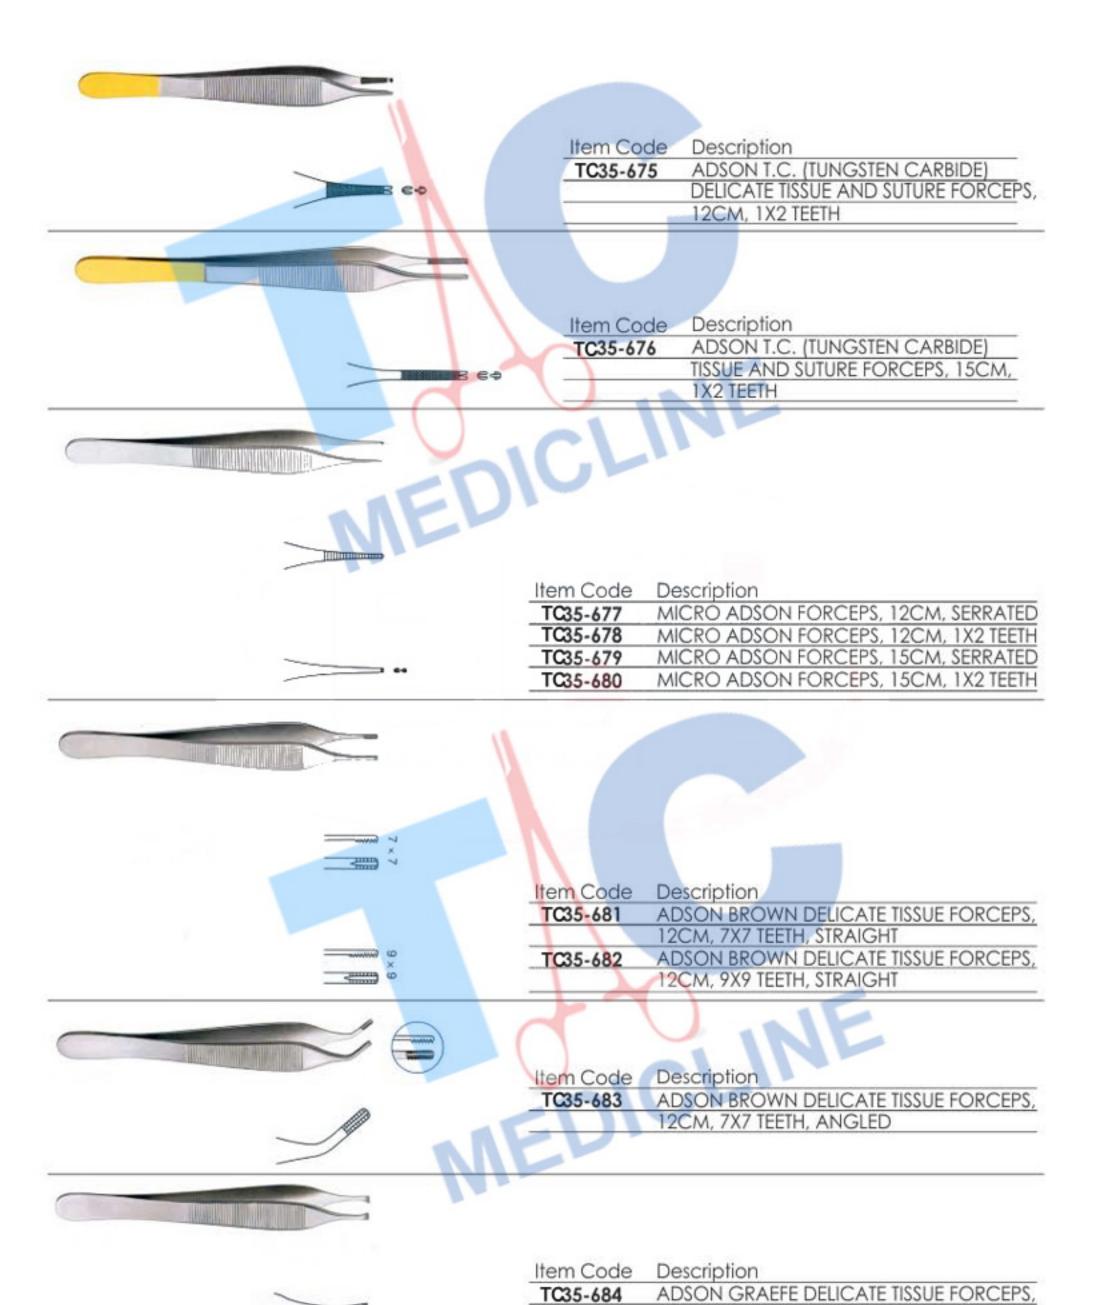

| DATE DE LA CONTRACTION DE LA C |                       |                                                                          |
|--------------------------------------------------------------------------------------------------------------------------------------------------------------------------------------------------------------------------------------------------------------------------------------------------------------------------------------------------------------------------------------------------------------------------------------------------------------------------------------------------------------------------------------------------------------------------------------------------------------------------------------------------------------------------------------------------------------------------------------------------------------------------------------------------------------------------------------------------------------------------------------------------------------------------------------------------------------------------------------------------------------------------------------------------------------------------------------------------------------------------------------------------------------------------------------------------------------------------------------------------------------------------------------------------------------------------------------------------------------------------------------------------------------------------------------------------------------------------------------------------------------------------------------------------------------------------------------------------------------------------------------------------------------------------------------------------------------------------------------------------------------------------------------------------------------------------------------------------------------------------------------------------------------------------------------------------------------------------------------------------------------------------------------------------------------------------------------------------------------------------------|-----------------------|--------------------------------------------------------------------------|
| B 6 0                                                                                                                                                                                                                                                                                                                                                                                                                                                                                                                                                                                                                                                                                                                                                                                                                                                                                                                                                                                                                                                                                                                                                                                                                                                                                                                                                                                                                                                                                                                                                                                                                                                                                                                                                                                                                                                                                                                                                                                                                                                                                                                          | Item Code<br>TC35-666 | Description TISSUE FORCEPS, 14.5CM, 1X2 TEETH                            |
|                                                                                                                                                                                                                                                                                                                                                                                                                                                                                                                                                                                                                                                                                                                                                                                                                                                                                                                                                                                                                                                                                                                                                                                                                                                                                                                                                                                                                                                                                                                                                                                                                                                                                                                                                                                                                                                                                                                                                                                                                                                                                                                                |                       |                                                                          |
|                                                                                                                                                                                                                                                                                                                                                                                                                                                                                                                                                                                                                                                                                                                                                                                                                                                                                                                                                                                                                                                                                                                                                                                                                                                                                                                                                                                                                                                                                                                                                                                                                                                                                                                                                                                                                                                                                                                                                                                                                                                                                                                                |                       |                                                                          |
|                                                                                                                                                                                                                                                                                                                                                                                                                                                                                                                                                                                                                                                                                                                                                                                                                                                                                                                                                                                                                                                                                                                                                                                                                                                                                                                                                                                                                                                                                                                                                                                                                                                                                                                                                                                                                                                                                                                                                                                                                                                                                                                                | Item Code<br>TC35-667 | Description HUDSON EWALD DRESSING FORCEPS, 12CM, SERRATED                |
|                                                                                                                                                                                                                                                                                                                                                                                                                                                                                                                                                                                                                                                                                                                                                                                                                                                                                                                                                                                                                                                                                                                                                                                                                                                                                                                                                                                                                                                                                                                                                                                                                                                                                                                                                                                                                                                                                                                                                                                                                                                                                                                                | 1                     |                                                                          |
| 60                                                                                                                                                                                                                                                                                                                                                                                                                                                                                                                                                                                                                                                                                                                                                                                                                                                                                                                                                                                                                                                                                                                                                                                                                                                                                                                                                                                                                                                                                                                                                                                                                                                                                                                                                                                                                                                                                                                                                                                                                                                                                                                             | Item Code<br>TC35-668 | Description HUDSON EWALD TISSUE FORCEPS, 12CM, 1X2 TEETH                 |
|                                                                                                                                                                                                                                                                                                                                                                                                                                                                                                                                                                                                                                                                                                                                                                                                                                                                                                                                                                                                                                                                                                                                                                                                                                                                                                                                                                                                                                                                                                                                                                                                                                                                                                                                                                                                                                                                                                                                                                                                                                                                                                                                |                       |                                                                          |
|                                                                                                                                                                                                                                                                                                                                                                                                                                                                                                                                                                                                                                                                                                                                                                                                                                                                                                                                                                                                                                                                                                                                                                                                                                                                                                                                                                                                                                                                                                                                                                                                                                                                                                                                                                                                                                                                                                                                                                                                                                                                                                                                | TC35-669<br>TC35-670  | Description ADSON FORCEPS, 12CM, SERRATED ADSON FORCEPS, 12CM, 1X2 TEETH |
|                                                                                                                                                                                                                                                                                                                                                                                                                                                                                                                                                                                                                                                                                                                                                                                                                                                                                                                                                                                                                                                                                                                                                                                                                                                                                                                                                                                                                                                                                                                                                                                                                                                                                                                                                                                                                                                                                                                                                                                                                                                                                                                                |                       |                                                                          |
|                                                                                                                                                                                                                                                                                                                                                                                                                                                                                                                                                                                                                                                                                                                                                                                                                                                                                                                                                                                                                                                                                                                                                                                                                                                                                                                                                                                                                                                                                                                                                                                                                                                                                                                                                                                                                                                                                                                                                                                                                                                                                                                                | Item Code<br>TC35-671 | Description ADSON T.C.(TUNGSTEN CARBIDE) TISSUE FORCEPS, 12CM            |
|                                                                                                                                                                                                                                                                                                                                                                                                                                                                                                                                                                                                                                                                                                                                                                                                                                                                                                                                                                                                                                                                                                                                                                                                                                                                                                                                                                                                                                                                                                                                                                                                                                                                                                                                                                                                                                                                                                                                                                                                                                                                                                                                |                       |                                                                          |
|                                                                                                                                                                                                                                                                                                                                                                                                                                                                                                                                                                                                                                                                                                                                                                                                                                                                                                                                                                                                                                                                                                                                                                                                                                                                                                                                                                                                                                                                                                                                                                                                                                                                                                                                                                                                                                                                                                                                                                                                                                                                                                                                | Item Code<br>TC35-672 | Description ADSON T.C. (TUNGSTEN CARBIDE) TISSUE FORCEPS, 15CM           |
|                                                                                                                                                                                                                                                                                                                                                                                                                                                                                                                                                                                                                                                                                                                                                                                                                                                                                                                                                                                                                                                                                                                                                                                                                                                                                                                                                                                                                                                                                                                                                                                                                                                                                                                                                                                                                                                                                                                                                                                                                                                                                                                                | Item Code             | Description                                                              |
| THE PERSON OF TH | TC35-673              | ADSON TISSUE FORCEPS, 12CM, CROSS SERRATED                               |
|                                                                                                                                                                                                                                                                                                                                                                                                                                                                                                                                                                                                                                                                                                                                                                                                                                                                                                                                                                                                                                                                                                                                                                                                                                                                                                                                                                                                                                                                                                                                                                                                                                                                                                                                                                                                                                                                                                                                                                                                                                                                                                                                |                       |                                                                          |
| B e o                                                                                                                                                                                                                                                                                                                                                                                                                                                                                                                                                                                                                                                                                                                                                                                                                                                                                                                                                                                                                                                                                                                                                                                                                                                                                                                                                                                                                                                                                                                                                                                                                                                                                                                                                                                                                                                                                                                                                                                                                                                                                                                          | Item Code<br>TC35-674 | Description ADSON DELICATE TISSUE AND SUTURE FORCEPS, 15CM, 1X2 TEETH    |

12CM