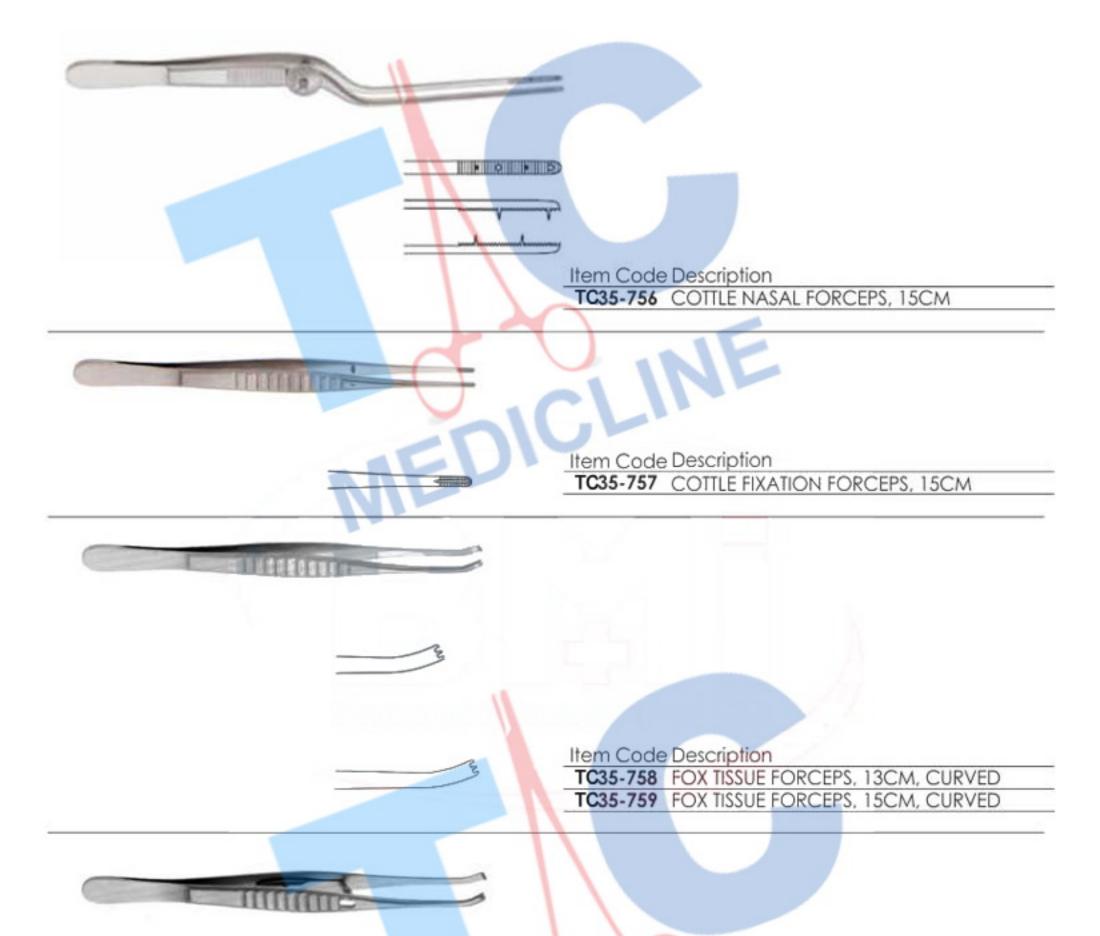

#### **TISSUE GRASPING FORCEPS**

C35-760 FOX TISSUE

TC35-760 FOX TISSUE FORCEPS, 15CM, WITH CATCH

MAYO HEGAR NEEDLE HOLDER, 24CM

TC35-781

TC35-809 GILLIES SLIM NEEDLE HOLDER WITH SCISSORS, 14.5CM
TC35-810 GILLIES NEEDLE HOLDER WITH SCISSORS, 15CM