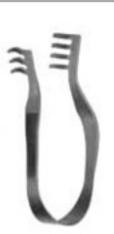

#### **AURICALAR PLASTIC INTRUMENTS**

Description Item Code

UNIVERSAL T. C. WIRE CUTTING SCISSORS, 12CM TC35-001

Item Code Description

TC35-002 NIRO T.C. WIRE TWISTING FORCEPS, 15CM

Item Code Description

NAGATA AURICULAR SEPTUM ELEVATOR, 16CM, BLUNT TC35-003

NAGATA AURICULAR SEPTUM ELEVATOR, 17CM, BLUNT TC35-004

Item Code Description

DOYEN RIB RASPATORY, 17CM, RIGHT TC35-005

DOYEN RIB RASPATORY, 17CM, LEFT TC35-006

EDICLI

Description Item Code

KISTLER ANTHELIX CARTILAGE RASP, RIGHT TC35-007