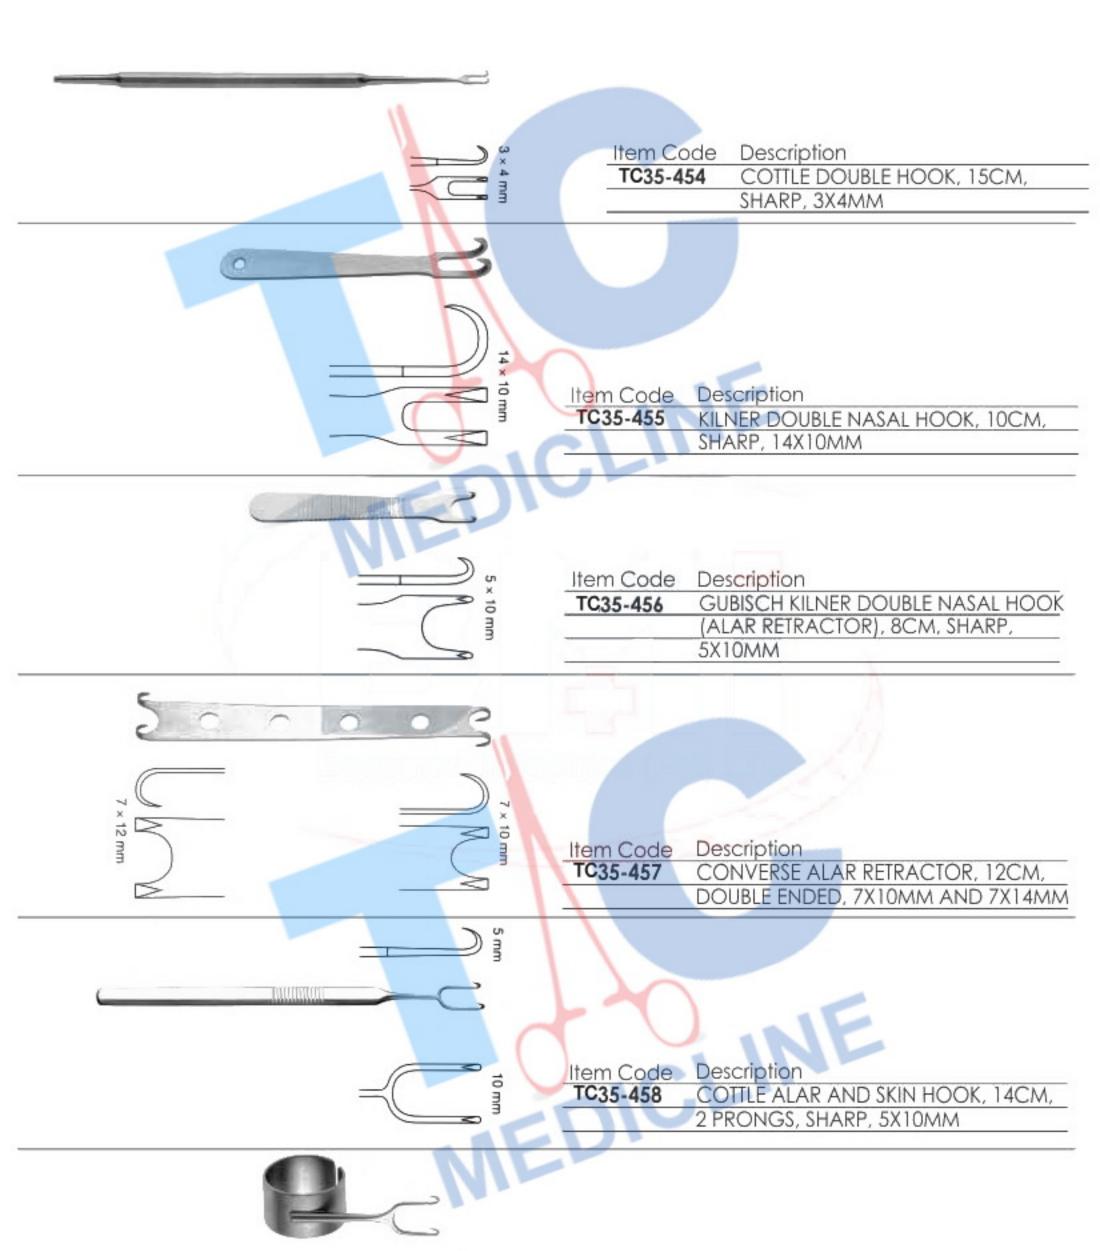

# RHINOPLASTY FORCEPS

| Item Code | Description                       |
|-----------|-----------------------------------|
| TC35-459  | MILLARD COTTLE RETRACTOR WITH     |
|           | FINGER RING, 5.5CM, DOUBLE PRONG, |
|           | SHARP, 5X12MM                     |