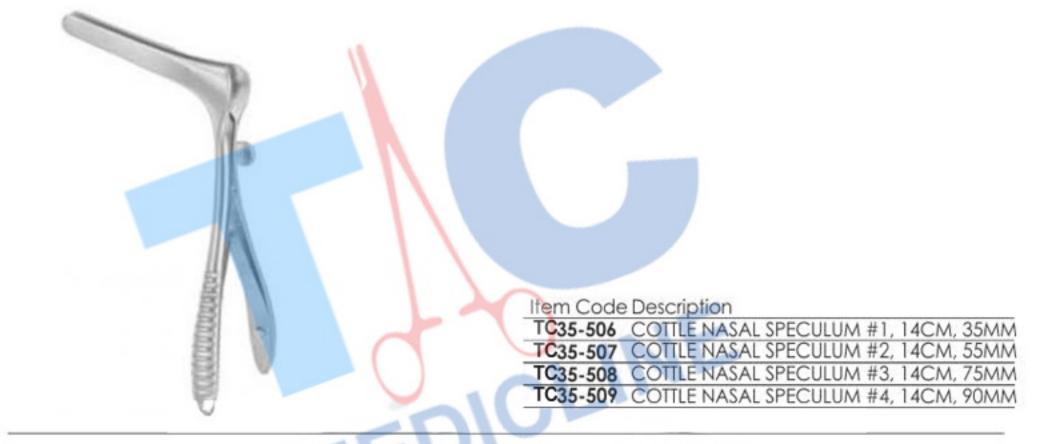

# **RHINOPLASTY SPECULA**

Item Code Description

TC35-510 COTTLE NASAL SEPTUM SPECULUM, 14CM, 50MM

Item Code Description

MEDICI

TC35-511 COTTLE NASAL SPECULUM, DELICATE, 15CM, 55MM