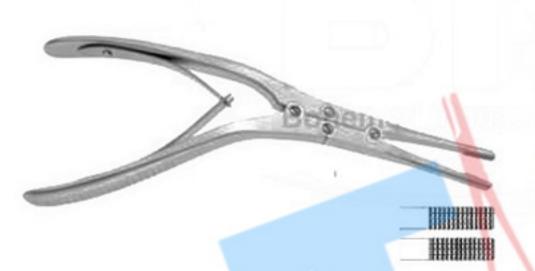

### **CARTILAGE AND BONE INSTRUMENTS**

| Item Code | Description                      |
|-----------|----------------------------------|
| TC35-244  | RUBIN SEPTAL MORSELIZER FORCEPS, |
|           | 21CM                             |

Item Code TQ5-245 Description

RUBIN SEPTAL MORSELIZER FORCEPS,

T.C. (TUNGSTEN CARBIDE) 20CM