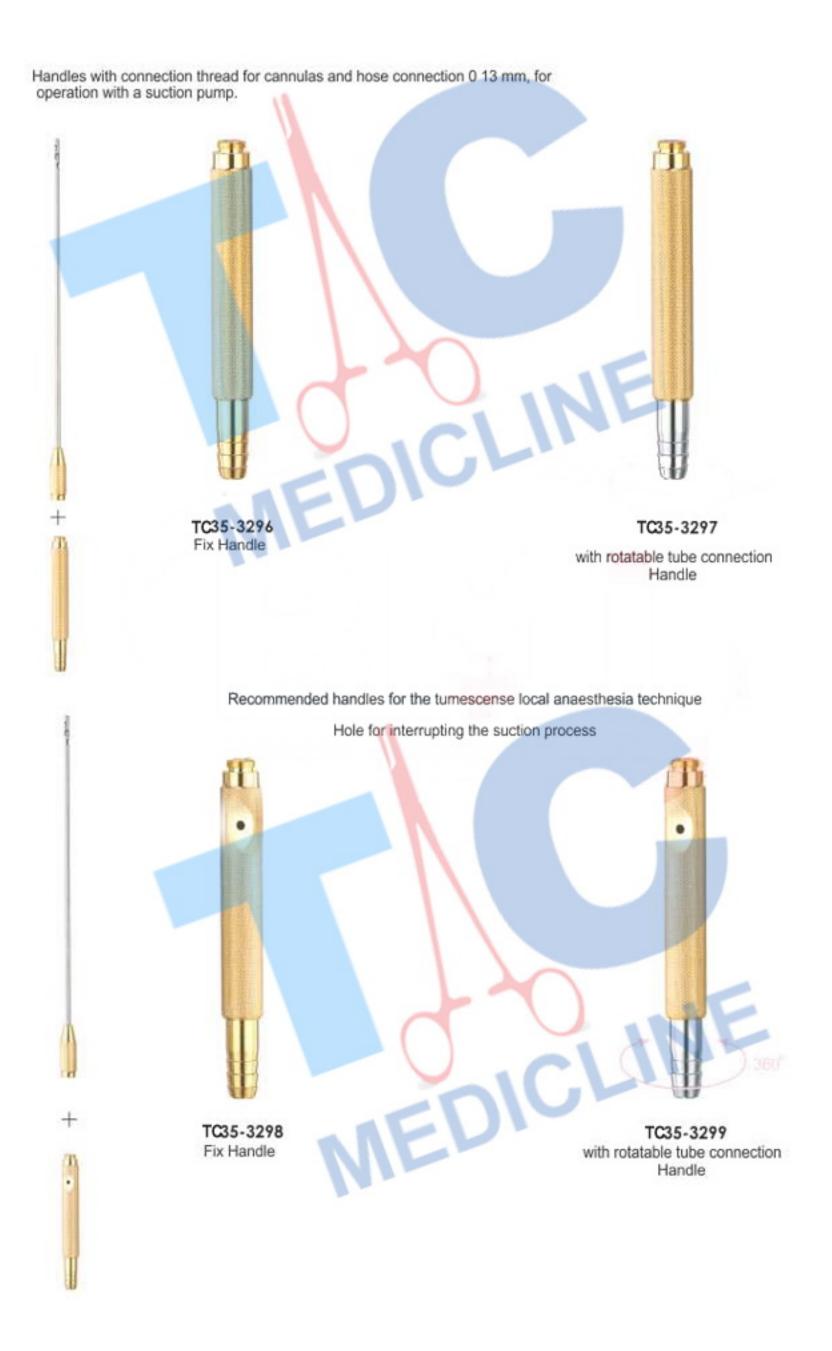

# **LIPOSUCTION CANNULAS**

with Threaded Fitting

MEDICI

with Mini Threaded Fitting

| Item Code | Size  | Diameter |
|-----------|-------|----------|
| TC35-1640 | 15 cm | 2.5 mm   |
| TC35-1641 | 20 cm | 2.5 mm   |
| TC35-1642 | 25 cm | 2.5 mm   |
| TC35-1643 | 30 cm | 2.5 mm   |
| TC35-1644 | 35 cm | 2.5 mm   |
| TC35-1645 | 15 cm | 3.0 mm   |
| TC35-1646 | 20 cm | 3.0 mm   |
| TC35-1647 | 25 cm | 3.0 mm   |
| TC35-1648 | 30 cm | 3.0 mm   |
| TC35-1649 | 35 cm | 3.0 mm   |
| TC35-1650 | 15 cm | 4.0 mm   |
| TC35-1651 | 20 cm | 4.0 mm   |
| TC35-1652 | 25 cm | 4.0 mm   |
| TC35-1653 | 30 cm | 4.0 mm   |
| TC35-1654 | 35 cm | 4.0 mm   |
| TC35-1655 | 15 cm | 5.0 mm   |
| TC35-1656 | 20 cm | 5.0 mm   |
| TC35-1657 | 25 cm | 5.0 mm   |
| TC35-1658 | 30 cm | 5.0 mm   |
| TC35-1659 | 35 cm | 5.0 mm   |

| Item Code | Size                     | Diameter         |
|-----------|--------------------------|------------------|
| TC35-1660 | 15 cm                    | 2.5 mm           |
| TC35-1661 | 20 cm                    | 2.5 mm           |
| TC35-1662 | 25 cm                    | 2.5 mm           |
| TC35-1663 | 30 cm                    | 2.5 mm           |
| TC35-1664 | 35 cm                    | 2.5 mm           |
| 1         | A Control of the Control | 1111 - 415-51-54 |
| TC35-1665 | 15 cm                    | 3.0 mm           |
| TC35-1666 | 20 cm                    | 3.0 mm           |
| TC35-1667 | 25 cm                    | 3.0 mm           |
| TC35-1668 | 30 cm                    | 3.0 mm           |
| TC35-1669 | 35 cm                    | 3.0 mm           |
| TC35-1670 | 15 cm                    | 4.0 mm           |
| TC35-1671 | 20 cm                    | 4.0 mm           |
| TC35-1672 | 25 cm                    | 4.0 mm           |
| TC35-1673 | 30 cm                    | 4.0 mm           |
| TC35-1674 | 35 cm                    | 4.0 mm           |
|           |                          |                  |
| TC35-1675 | 15 cm                    | 5.0 mm           |
| TC35-1676 | 20 cm                    | 5.0 mm           |
| TC35-1677 | 25 cm                    | 5.0 mm           |
| TC35-1678 | 30 cm                    | 5.0 mm           |
| TC35-1679 | 35 cm                    | 5.0 mm           |