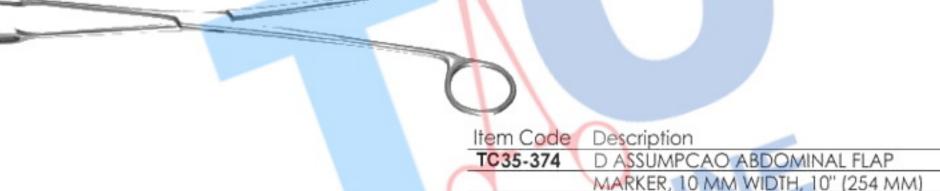

### **MARKING AND MEASURIING INSTRUMENTS**

| Item Code | Description                     |
|-----------|---------------------------------|
| TC35-375  | LOCKWOOD ABDOMINAL DEMARCATOR   |
|           | 11 MM WIDTH, WITH ANGLED HINGE, |
|           | 12 1/4" (311 MM) LENGTH         |