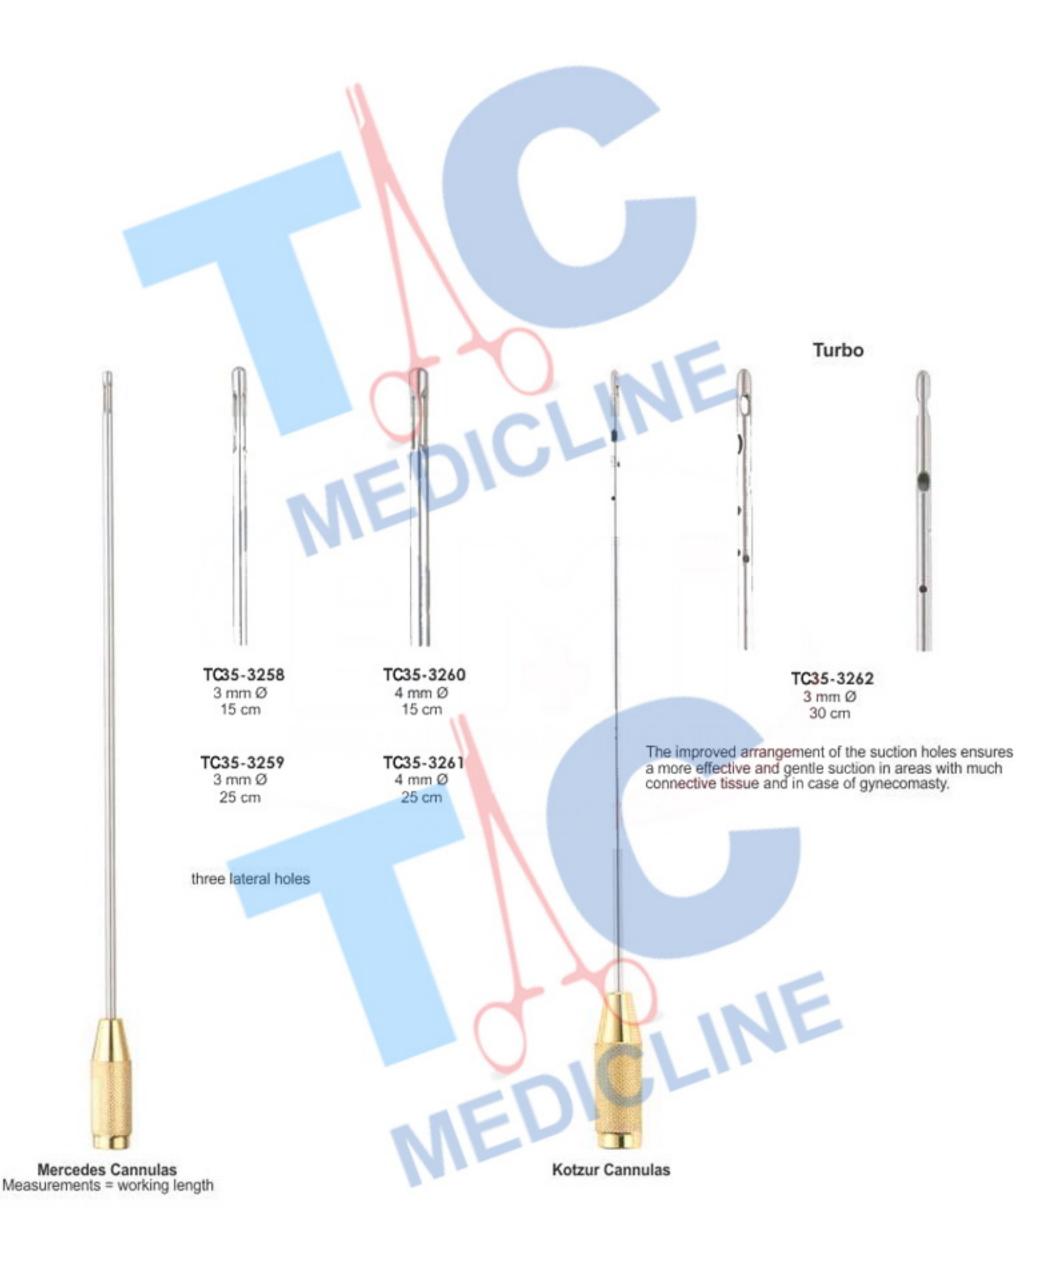

| Holding Device                                                |
|               | Luer Lock Syringe Cap                                         |

































5 15

TC35-3230 5 cm 1,7 mm Ø TC35-3231 15 cm 1,7 mm Ø Neck Cannulas TC35-3232 15 cm 3 mm Ø Neck Cannulas TC35-3233 20 cm 3 mm Ø Neck Cannulas TC35-3234 15 cm 2 mm Ø TC35-3235 5 cm 2 mm Ø TC35-3236 5 cm 3 mm Ø TC35-3237 15 cm 2 mm Ø TC35-3238

15 cm 3 mm Ø



TC35-3229

15 cm

2 mm Ø

Trigh - Lower Leg Cannulas
TC35-3239 20 cm 3 mm Ø
TC35-3240 30 cm 3 mm Ø
TC35-3241 20 cm 4 mm Ø
TC35-3242 30 cm 4 mm Ø



Abdomen / Saddlebag Cannulas TC35-3243 20 cm 3 mm Ø TC35-3244 20 cm 4 mm Ø

Abdomen / Saddlebag Cannulas TC35-3245 30 cm 3 mm Ø TC35-3246 30 cm 4 mm Ø TC35-3247 with rotatable tube connection Accessories





























234













Gasparotti
Cannulas
Measurements = working length













#### **BREAST DISSECTORS AND ELEVATOR**







Wazirbad Road, Ugoki, Sialkot-51310 PAKISTAN

Phone: +92-52-3561347-3252058

Phone: +92-52-3561202 Cell: +92-300-6139615

Cell: +92-322-6139615

Email: info@tcmedicline.com Email: exporttcmedicline@gmail.com