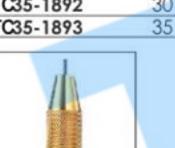

#### **AURICALAR PLASTIC INTRUMENTS**

Description Item Code

UNIVERSAL T. C. WIRE CUTTING SCISSORS, 12CM TC35-001

Item Code Description

TC35-002 NIRO T.C. WIRE TWISTING FORCEPS, 15CM

Item Code Description

NAGATA AURICULAR SEPTUM ELEVATOR, 16CM, BLUNT TC35-003

NAGATA AURICULAR SEPTUM ELEVATOR, 17CM, BLUNT TC35-004

Item Code Description

DOYEN RIB RASPATORY, 17CM, RIGHT TC35-005

DOYEN RIB RASPATORY, 17CM, LEFT TC35-006

EDICLI

Description Item Code

KISTLER ANTHELIX CARTILAGE RASP, RIGHT TC35-007