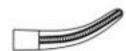

#### **HEMOSTATIC FORCEPS**

Item Code Description

TC35-713 JACOBSON MICRO MOSQUITO FORCEPS,

12.5CM, STRAIGHT

TC35-714 JACOBSON MICRO MOSQUITO FORCEPS,

12.5CM, CURVED

TC35-715 JACOBSON KOSHIMA MICRO MOSQUITO FORCEPS, 12.5CM, STRAIGHT

TC35-716 JACOBSON KOSHIMA MICRO MOSQUITO FORCEPS, 12.5CM, CURVED