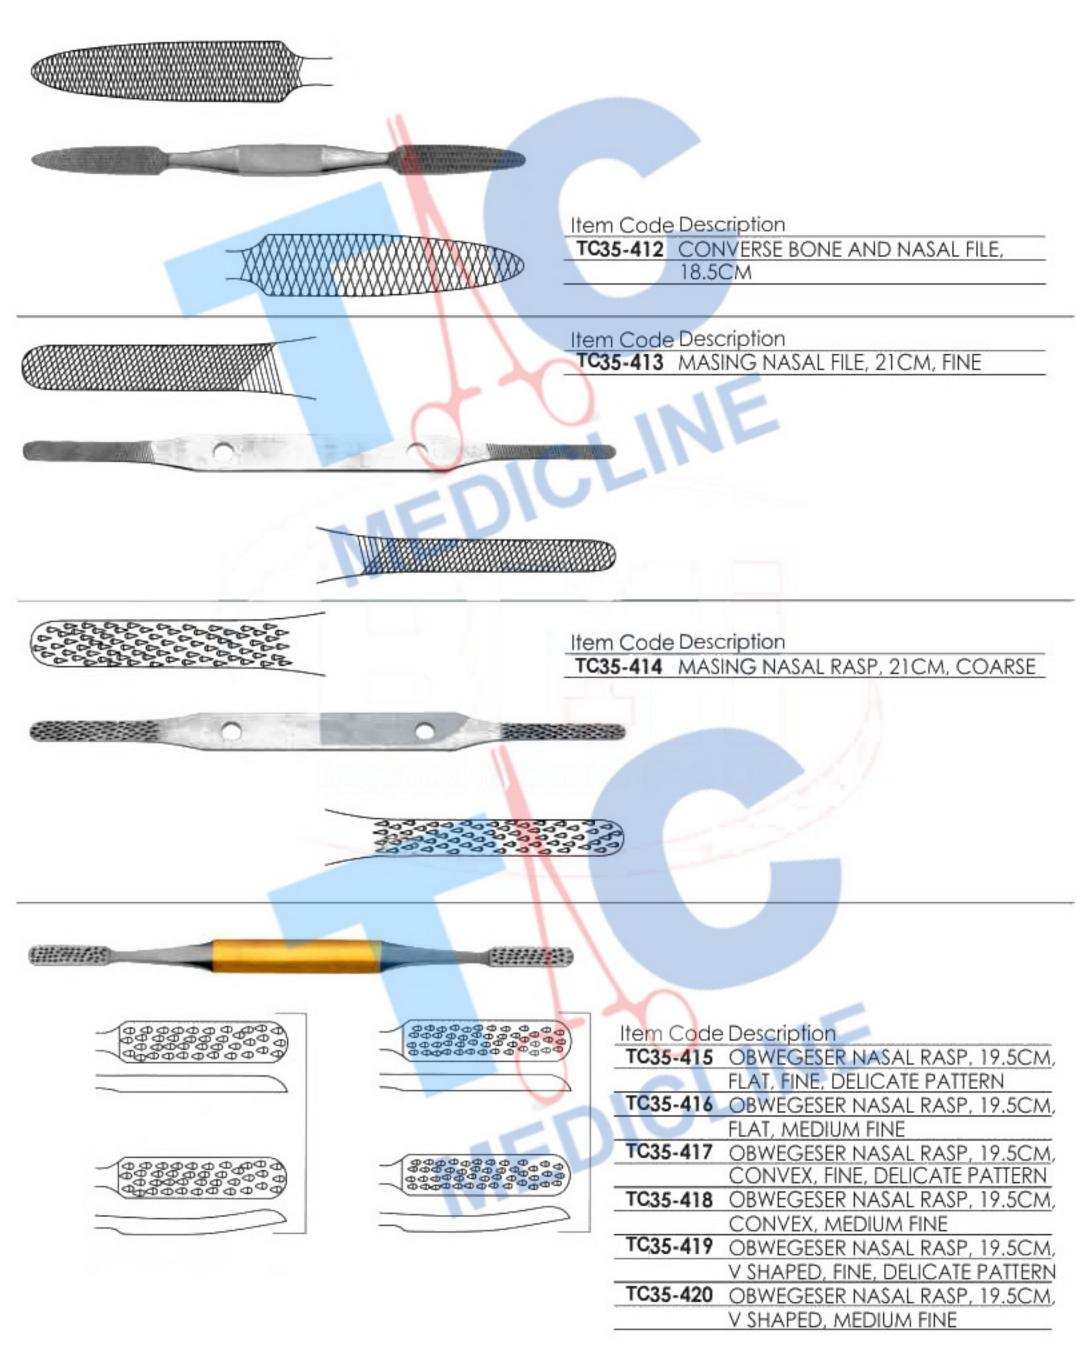

#### **CARTILAGE AND BONE INSTRUMENTS**

Item Code Description

TC35-238 MAYO SCISSORS, SUPERCUT PLUS T.C. (TUNGSTEN CARBIDE) 17CM, CURVED

Item Code Description

TC35-239 COTTLE CARTILAGE CRUSHER, WITH CLAMP, FOR TAKING OUT THE PREPARED MATERIAL, 65X30X30MM

Item Code Description

TC35-240 CARTILAGE CUTTING BLOCK, TEFLON, 85X55X10MM

Item Code Description

TC35-241 GUBISCH CARTILAGE CRUSHER, 65X30MM

### **CARTILAGE AND BONE INSTRUMENTS**

| Item Code | Description                      |
|-----------|----------------------------------|
| TC35-244  | RUBIN SEPTAL MORSELIZER FORCEPS, |
|           | 21CM                             |

Item Code TQ5-245 Description

RUBIN SEPTAL MORSELIZER FORCEPS,

T.C. (TUNGSTEN CARBIDE) 20CM