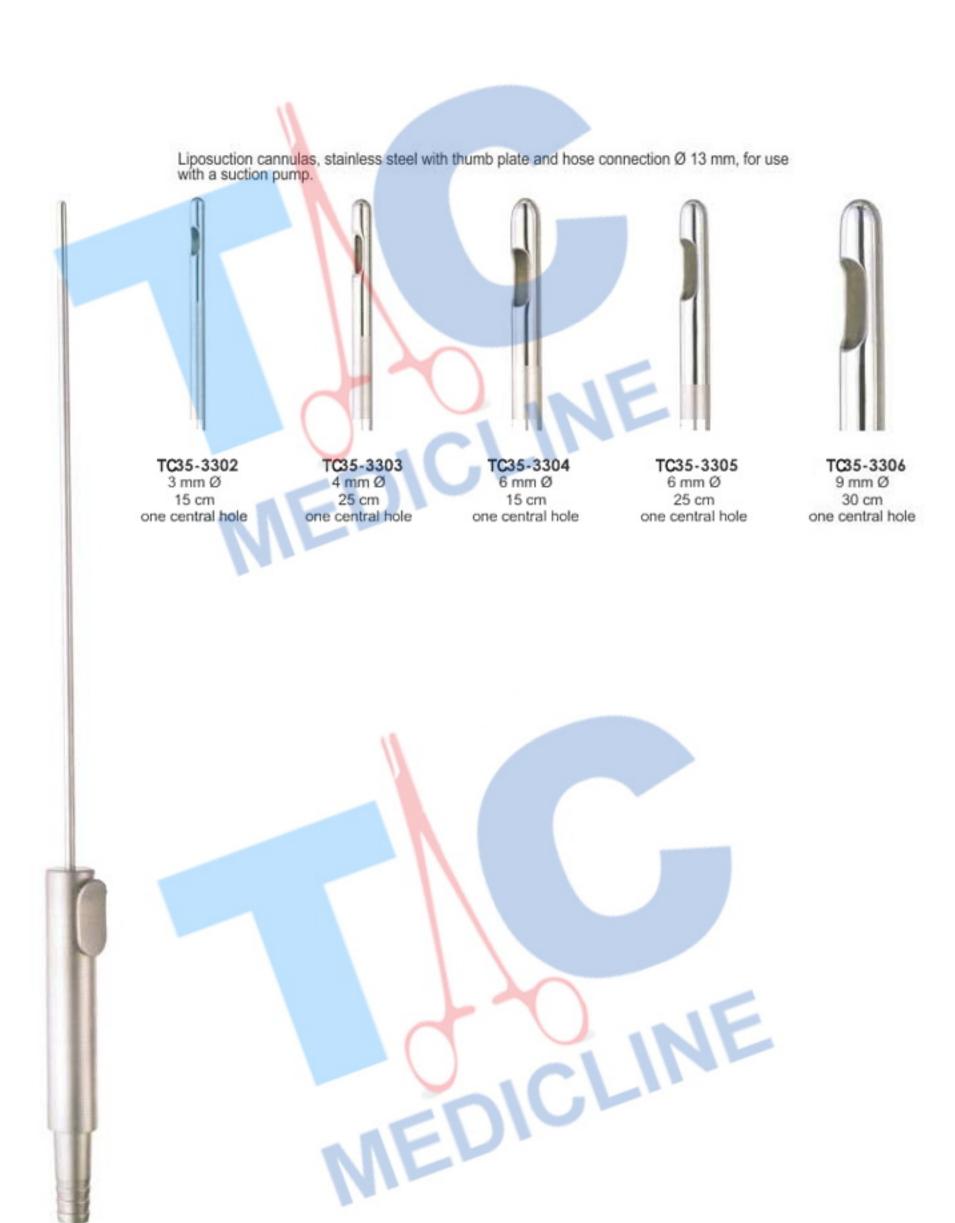

## Six Port Spiral Harvester Cannula

with Luer Lock Connector

with Super Handle

| Item Code | Size  | Diameter |
|-----------|-------|----------|
| TC35-1680 | 15 cm | 2.5 mm   |
| TC35-1681 | 25 cm | 2.5 mm   |
| TC35-1682 | 15 cm | 3.0 mm   |
| TC35-1683 | 25 cm | 3.0 mm   |

25 cm

15 cm 25 cm

TC35-1685

TC35-1686

TC35-1687

|                |              |          | TC35-16 |
|----------------|--------------|----------|---------|
|                |              |          | TC35-16 |
| with Special L | uer Lock Con | nector   | TC35-16 |
| min opecial i  | oc. 100k 00m |          | TC35-16 |
|                |              |          | TC35-16 |
|                |              | -        |         |
| Item Code      | Size         | Diameter |         |

2.5 mm

3.0 mm

3.0 mm

| Item Code  | Size  | Diameter |
|------------|-------|----------|
| TC35-1688  | 15 cm | 2.5 mm   |
| TC35-1689  | 20 cm | 2.5 mm   |
| TC35-1690  | 25 cm | 2.5 mm   |
| TC35-1691  | 15 cm | 3.0 mm   |
| TC35-1692  | 20 cm | 3.0 mm   |
| _TC35-1693 | 25 cm | 3.0 mm   |
| TC35-1694  | 15 cm | 3.5 mm   |
| TC35-1695  | 20 cm | 3.5 mm   |
| TC35-1696  | 25 cm | 3.5 mm   |
| TC35-1697  | 15 cm | 4.0 mm   |
| TC35-1698  | 20 cm | 4.0 mm   |
| TC35-1699  | 25 cm | 4.0 mm   |

with Threaded Fitting

| Item Code | Size  | Diameter |
|-----------|-------|----------|
| TC35-1700 | 15 cm | 2.5 mm   |
| TC35-1701 | 20 cm | 2.5 mm   |
| TC35-1702 | 25 cm | 2.5 mm   |
| TC35-1703 | 15 cm | 3.0 mm   |
| TC35-1704 | 20 cm | 3.0 mm   |
| TC35-1705 | 25 cm | 3.0 mm   |
| TC35-1706 | 15 cm | 3.5 mm   |
| TC35-1707 | 20 cm | 3.5 mm   |
| TC35-1708 | 25 cm | 3.5 mm   |

| Item Code | Size  | Diameter |
|-----------|-------|----------|
| TC35-1709 | 15 cm | 4.0 mm   |
| TC35-1710 | 20 cm | 4.0 mm   |
| TC35-1711 | 25 cm | 4.0 mm   |

167

with Mini Threaded Fitting

| with Mini Thread | led Fitting | 7        | UINE  |
|------------------|-------------|----------|-------|
| Item Code        | Size        | Diameter | CLIII |
| TC35-1712        | 15 cm       | 2.5 mm   | 10    |
| TC35-1713        | 20 cm       | 2.5 mm   |       |
| TC35-1714        | 25 cm       | 2.5 mm   |       |
| TC35-1715        | 15 cm       | 3.0 mm   |       |
| TC35-1716        | 20 cm       | 3.0 mm   |       |
| TC35-1717        | 25 cm       | 3.0 mm   |       |
| TC35-1718        | 15 cm       | 3.5 mm   |       |
| TC35-1719        | 20 cm       | 3.5 mm   |       |
| TC35-1720        | 25 cm       | 3.5 mm   |       |
| TC35-1721        | 15 cm       | 4.0 mm   |       |
| TC35-1722        | 20 cm       | 4.0 mm   |       |
| TC35-1723        | 25 cm       | 4.0 mm   |       |