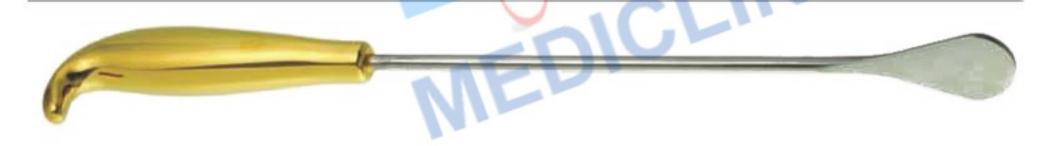

Item Code Description

TC35-028 MCINNIS POLYCURETTE BREAST INSTRUMENT, 1 11/64"
(30 MM) WIDTH, 12 1/2" (318 MM) LENGTH