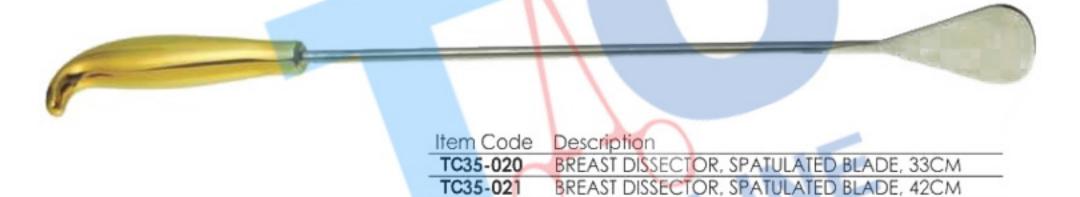

| Item Code | Description                                   |
|-----------|-----------------------------------------------|
| TC35-022  | BREAST DISSECTOR, OVAL SPATULATED BLADE, 33CM |
| TC35-023  | BREAST DISSECTOR, OVAL SPATULATED BLADE, 42CM |