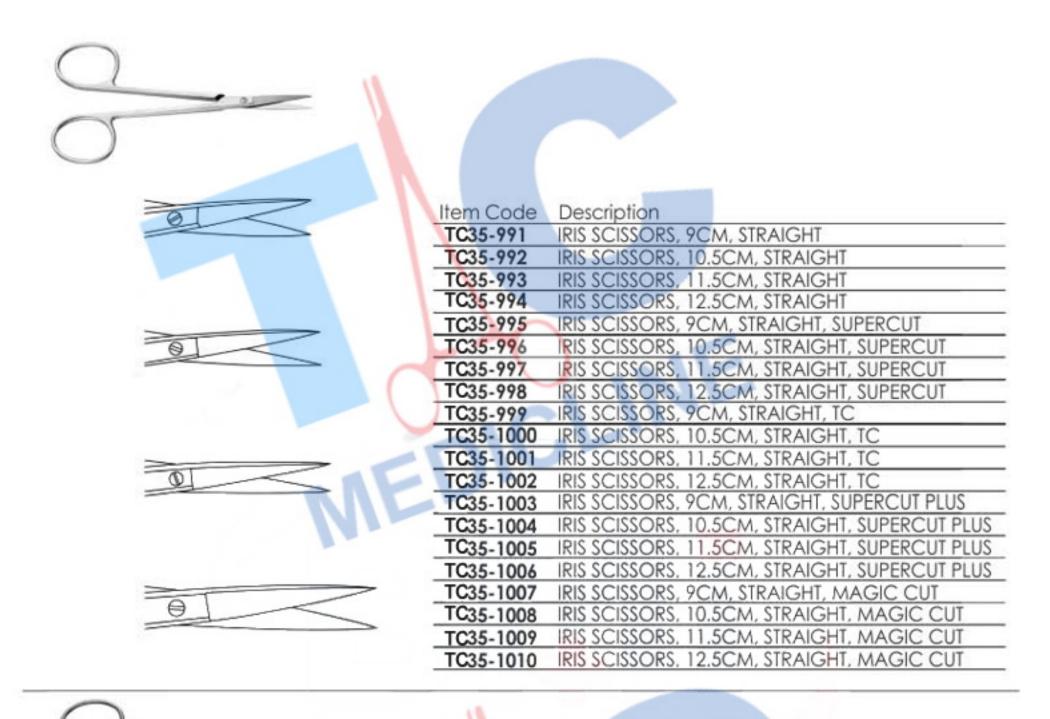

escription TC35-970 SCALPEL HANDLE, #3 LONG Item Code Description TC35-971 SCALPEL HANDLE, #7K SHORT Item Code Description TC35-972 SCALPEL HANDLE, #3LA LONG ANGLED Item Code Description TC35-973 SCALPEL, ROUND HANDLE, 16CM Item Code Description TC35-974 SCALPEL HANDLE, LONG SLIM, 22.5CM Item Code Description TC35-975 SCALPEL, ROUND HANDLE, LONG, 27CM

















Item Code

Description



| Item Code | Description                       |
|-----------|-----------------------------------|
| TC35-987  | JABELEY SCISSORS, 13CM, STRAIGHT  |
| TC35-988  | JABELEY SCISSORS, 13CM, CURVED    |
| TC35-989  | JABELEY SCISSORS, 13CM, STRAIGHT, |
|           | SUPERCUT                          |
| TC35-990  | JABELEY SCISSORS, 13CM, CURVED,   |
|           | SUPERCUT                          |











| Item Code | Description                                              |
|-----------|----------------------------------------------------------|
| TC35-1031 | STEVENS SCISSORS, 11.5CM, STRAIGHT, SHARP                |
| TC35-1032 | STEVENS SCISSORS, 11.5CM, CURVED, SHARP                  |
| TC35-1033 | STEVENS SCISSORS, 11.5CM, STRAIGHT, BLUNT                |
| TC35-1034 | STEVENS SCISSORS, 11.5CM, CURVED, BLUNT                  |
| TC35-1035 | STEVENS SCISSORS, 11.5CM, STRAIGHT, SHARP, SUPERCUT      |
| TC35-1036 | STEVENS SCISSORS, 11.5CM, CURVED, SHARP, SUPERCUT        |
| TC35-1037 | STEVENS SCISSORS, 11.5CM, STRAIGHT, BLUNT, SUPERCUT      |
| TC35-1038 | STEVENS SCISSORS, 11.5CM, CURVED, BLUNT, SUPERCUT        |
| TC35-1039 | STEVENS SCISSORS, 11.5CM, STRAIGHT, SHARP, TC