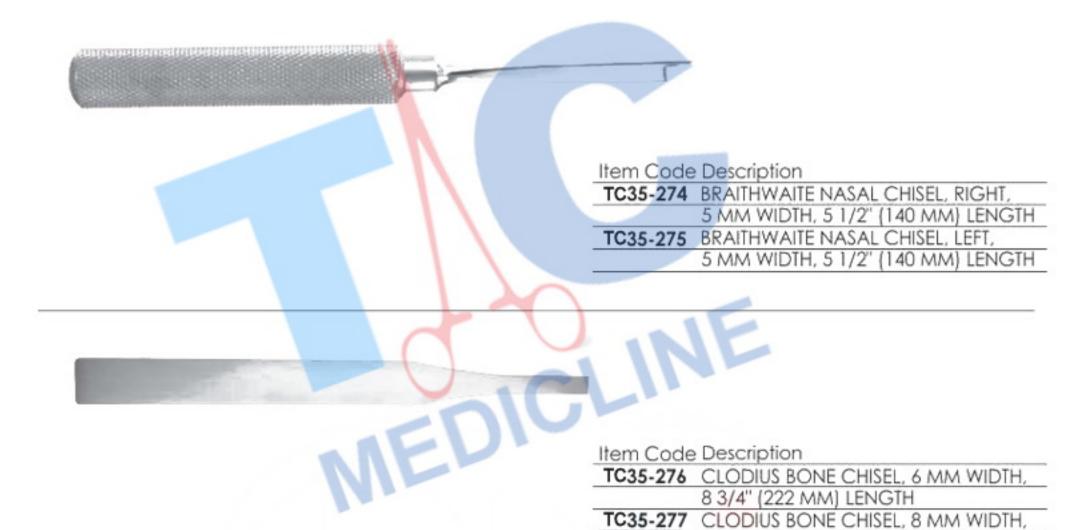

#### **CHISELS AND GOUGES**

8 3/4" (222 MM) LENGTH
TC35-278 CLODIUS BONE CHISEL, 10 MM WIDTH,

8 3/4" (222 MM) LENGTH

TC35-279 CLODIUS BONE CHISEL, 20 MM WIDTH,
8 3/4" (222 MM) LENGTH

Item Code Description