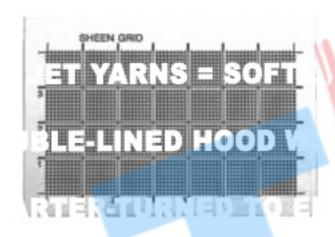

# MARKING AND MEASURIING INSTRUMENTS MAXILL MOBILIZER

| Item Code | Description                     |
|-----------|---------------------------------|
| TC35-376  | Sheen Grid Stainless Steel,     |
|           | 1 clavable, Grid Dimensions are |
|           | 40 X 70 mm                      |