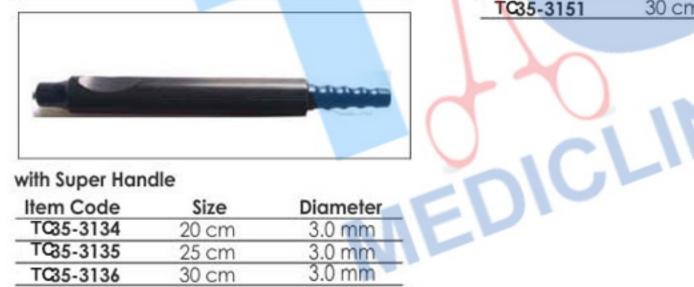

### **BREAST DISSECTORS AND ELEVATOR**

| Item Code | Description                        |  |
|-----------|------------------------------------|--|
| TC35-033  | BREAST ELEVATOR FOR MAMMARY PLASTY |  |

| Item Code | Description                              |
|-----------|------------------------------------------|
| TC35-066  | BIGGS MAMMAPLASTY RETRACTORS, 30MM,      |
| ANT       | WITH FIBER OPTIC LIGHT GUIDE             |
| TC35-067  | BIGGS MAMMAPLASTY RETRACTORS, 50MM,      |
| A. M.     | WITH FIBER OPTIC LIGHT GUIDE             |
| TC35-068  | BIGGS MAMMAPLASTY RETRACTORS, 30MM,      |
|           | WITH FIBER OPTIC LIGHT GUIDE AND SUCTION |
| TC35-069  | BIGGS MAMMAPLASTY RETRACTORS, 50MM,      |
|           | WITH FIBER OPTIC LIGHT GUIDE AND SUCTION |