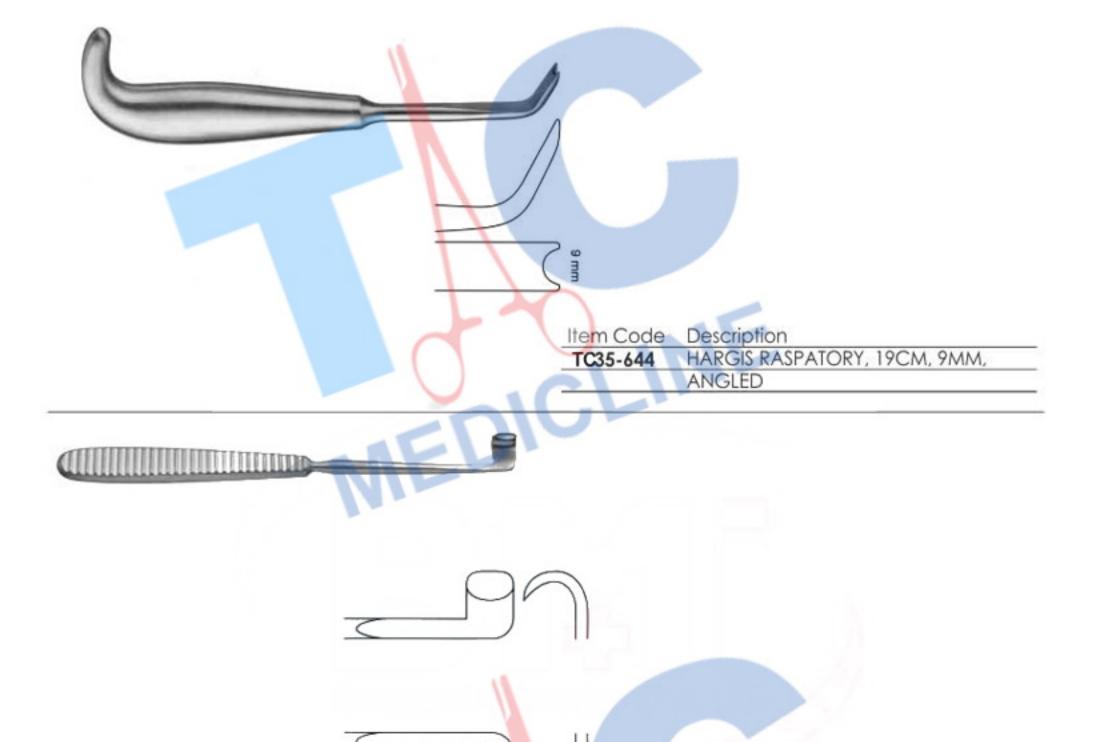

| Item Code | Description                     |
|-----------|---------------------------------|
| TC35-646  | OBWEGESER PERIOSTEAL ELEVATOR / |
|           | RASPATORY, 17.5CM, 9MM, V NOTCH |

Item Code Description