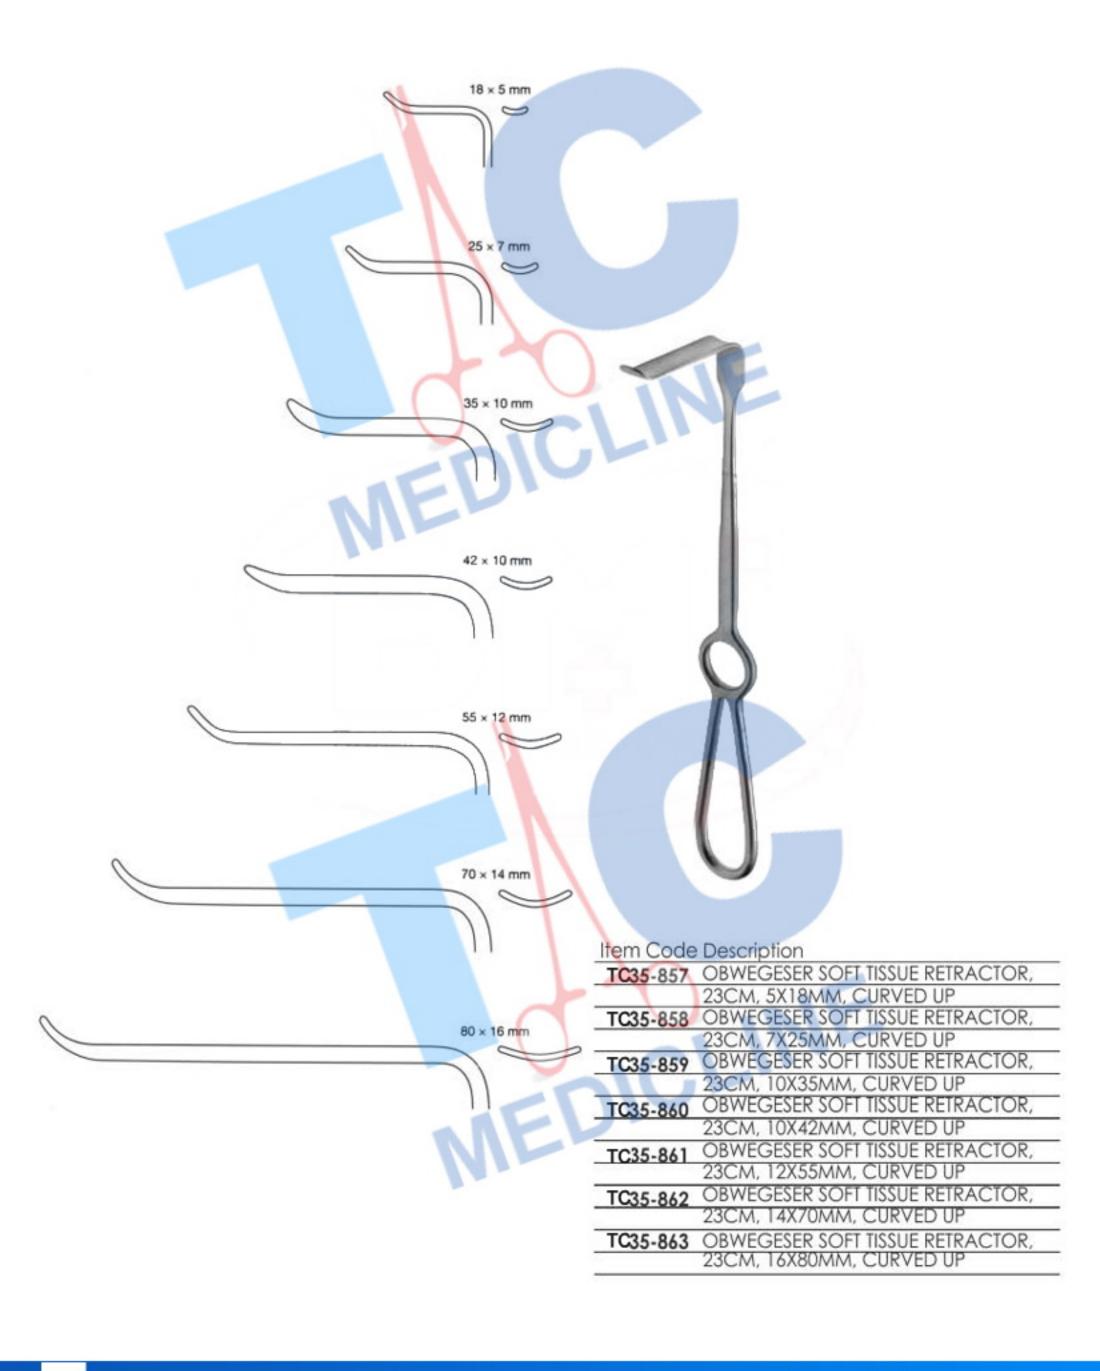

Item Code Description

TC35-633 OBWEGESER RIB RASPATORY, 30CM, LEFT TC35-634 OBWEGESER RIB RASPATORY, 30CM, RIGHT

Item Code Description

TC35-636 COTTLE PERIOSTEAL ELEVATOR/RASPATORY, 18CM, 8MM, SHARP

Item Code Description
TC35-645 OBWEGESER MANDIBULAR RIM
STRIPPER, 19CM

| Item Code | Description                     |
|-----------|---------------------------------|
| TC35-646  | OBWEGESER PERIOSTEAL ELEVATOR / |
|           | RASPATORY, 17.5CM, 9MM, V NOTCH |

Item Code Description