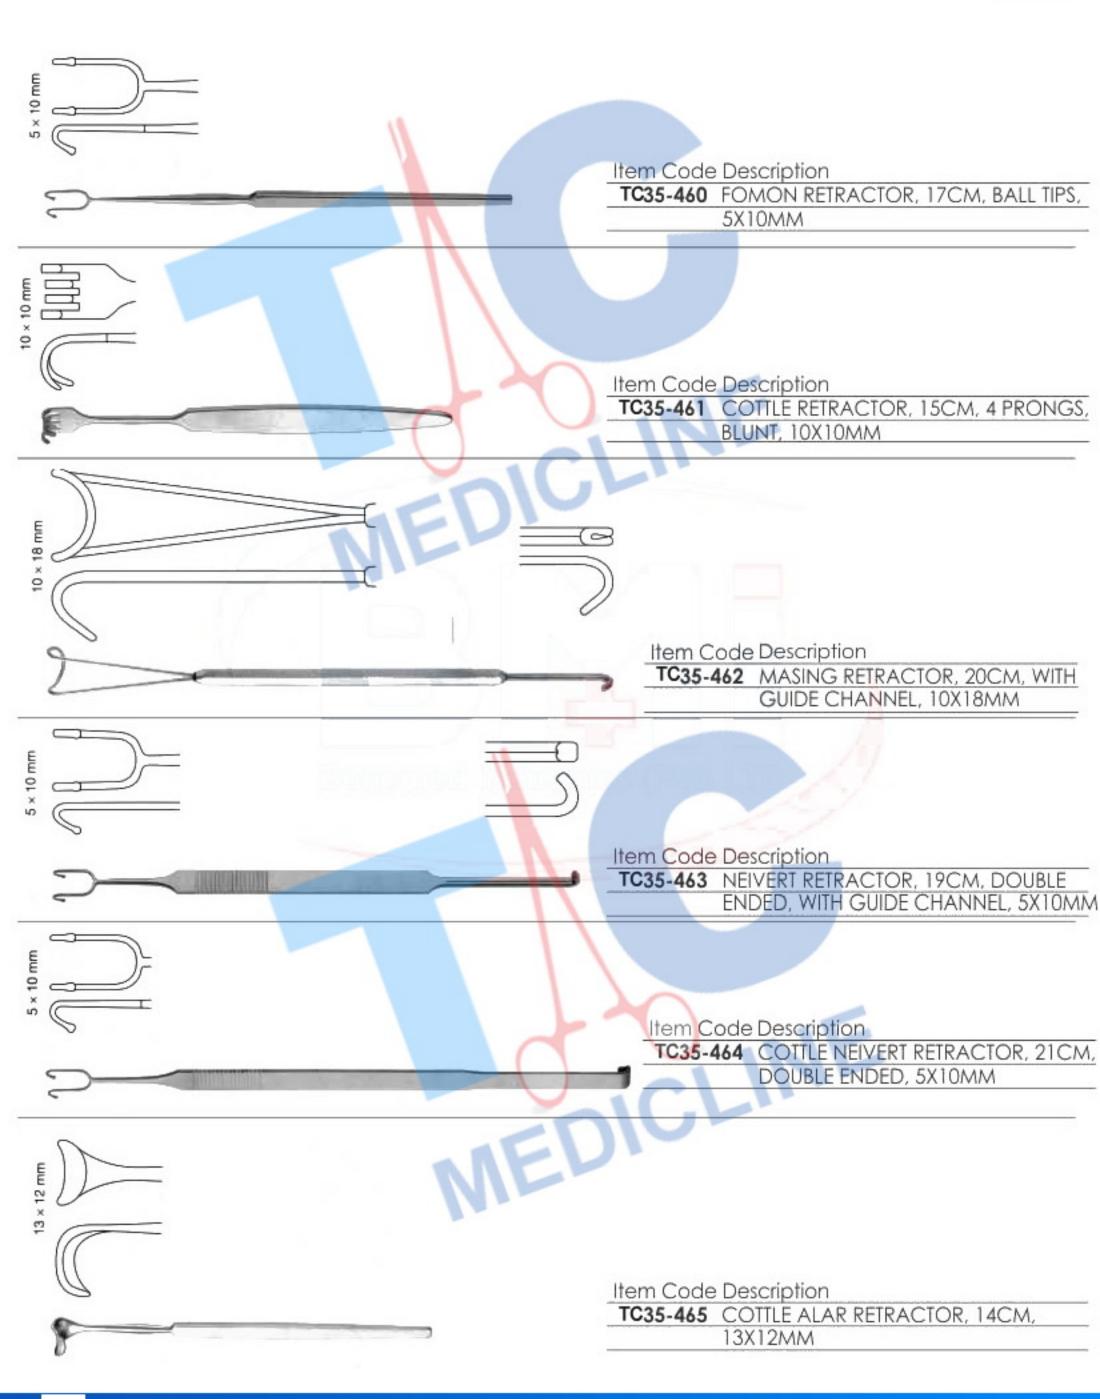

# RHINOPLASTY FORCEPS

| Item Code | Description                       |
|-----------|-----------------------------------|
| TC35-459  | MILLARD COTTLE RETRACTOR WITH     |
|           | FINGER RING, 5.5CM, DOUBLE PRONG, |
|           | SHARP, 5X12MM                     |