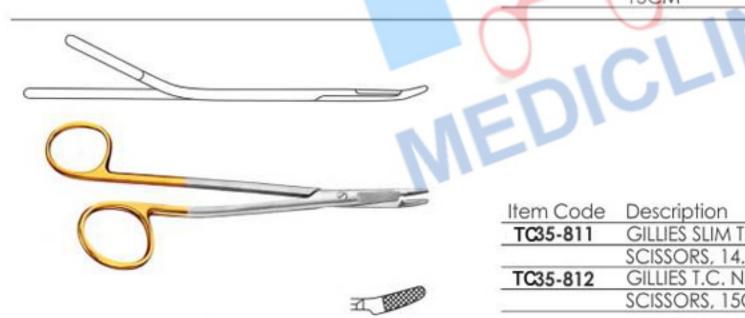

#### **TISSUE GRASPING FORCEPS**

C35-760 FOX TISSUE

TC35-760 FOX TISSUE FORCEPS, 15CM, WITH CATCH

MAYO HEGAR NEEDLE HOLDER, 24CM

TC35-781

TC35-809 GILLIES SLIM NEEDLE HOLDER WITH SCISSORS, 14.5CM
TC35-810 GILLIES NEEDLE HOLDER WITH SCISSORS, 15CM

| Item Code | Description                              |
|-----------|------------------------------------------|
| TC35-811  | GILLIES SLIM T.C. NEEDLE HOLDER WITH     |
|           | SCISSORS, 14.5CM                         |
| TC35-812  | GILLIES T.C. NEEDLE HOLDER WITH          |
|           | SCISSORS, 15CM                           |
|           | 1/4-1-1-1-1-1-1-1-1-1-1-1-1-1-1-1-1-1-1- |