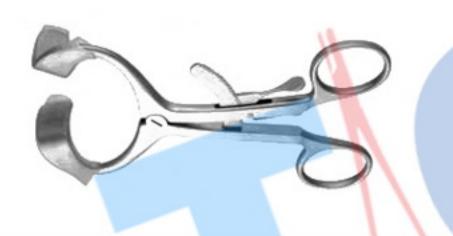

| Item Code | Description                                         |
|-----------|-----------------------------------------------------|
| TC35-237  | Ring breast retractor with fiber optic illumination |
|           | and irrigation tube                                 |