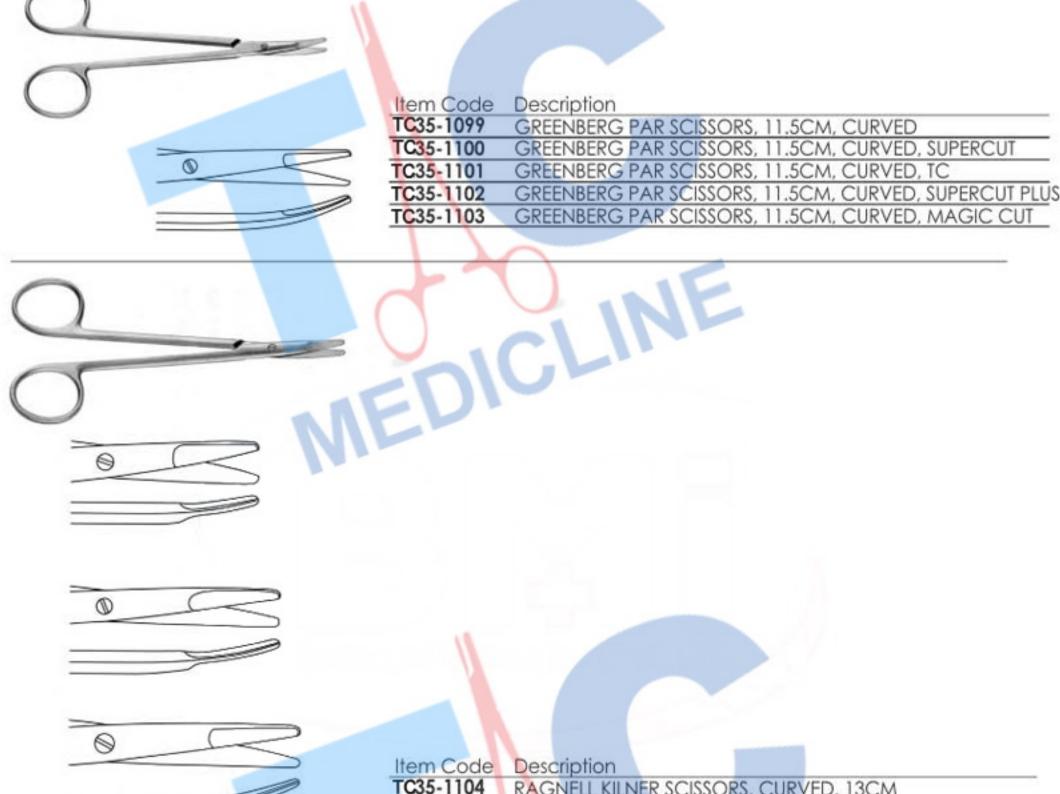

TING SCISSORS, 12CM, STRAIGHT, MAGIC CUT     |
| TC35-1092 | DISSECTING SCISSORS, 12CM, CURVED, MAGIC CUT       |
|           |                                                    |





| Item Code | Description                            |  |
|-----------|----------------------------------------|--|
| TC35-1093 | RIBBON UTILITY SCISSORS, 9.5CM, CURVED |  |



| Item Code | Description                                   |
|-----------|-----------------------------------------------|
| TC35-1094 | STEVENS SCISSORS, 13CM, CURVED                |
| TC35-1095 | STEVENS SCISSORS, 13CM, CURVED, SUPERCUT      |
| TC35-1096 | STEVENS SCISSORS, 13CM, CURVED, TC            |
| TC35-1097 | STEVENS SCISSORS, 13CM, CURVED, SUPERCUT PLUS |
| TC35-1098 | STEVENS SCISSORS, 13CM, CURVED, MAGIC CUT     |







| IW3-1104  | RAGNELL KILNER SCISSORS, CURVED, 13CM                |
|-----------|------------------------------------------------------|
| TC35-1105 | RAGNELL KILNER SCISSORS, CURVED, 15CM                |
| TC35-1106 | RAGNELL KILNER SCISSORS, CURVED, 18CM                |
| TC35-1107 | RAGNELL KILNER SCISSORS, CURVED, 20CM                |
| TC35-1108 | RAGNELL KILNER SCISSORS, CURVED, 13CM, SUPERCUT      |
| TC35-1109 | RAGNELL KILNER SCISSORS, CURVED, 15CM, SUPERCUT      |
| TC35-1110 | RAGNELL KILNER SCISSORS, CURVED, 18CM, SUPERCUT      |
| TC35-1111 | RAGNELL KILNER SCISSORS, CURVED, 20CM, SUPERCUT      |
| TC35-1112 | RAGNELL KILNER SCISSORS, CURVED, 13CM, TC            |
| TC35-1113 | RAGNELL KILNER SCISSORS, CURVED, 15CM, TC            |
| TC35-1114 | RAGNELL KILNER SCISSORS