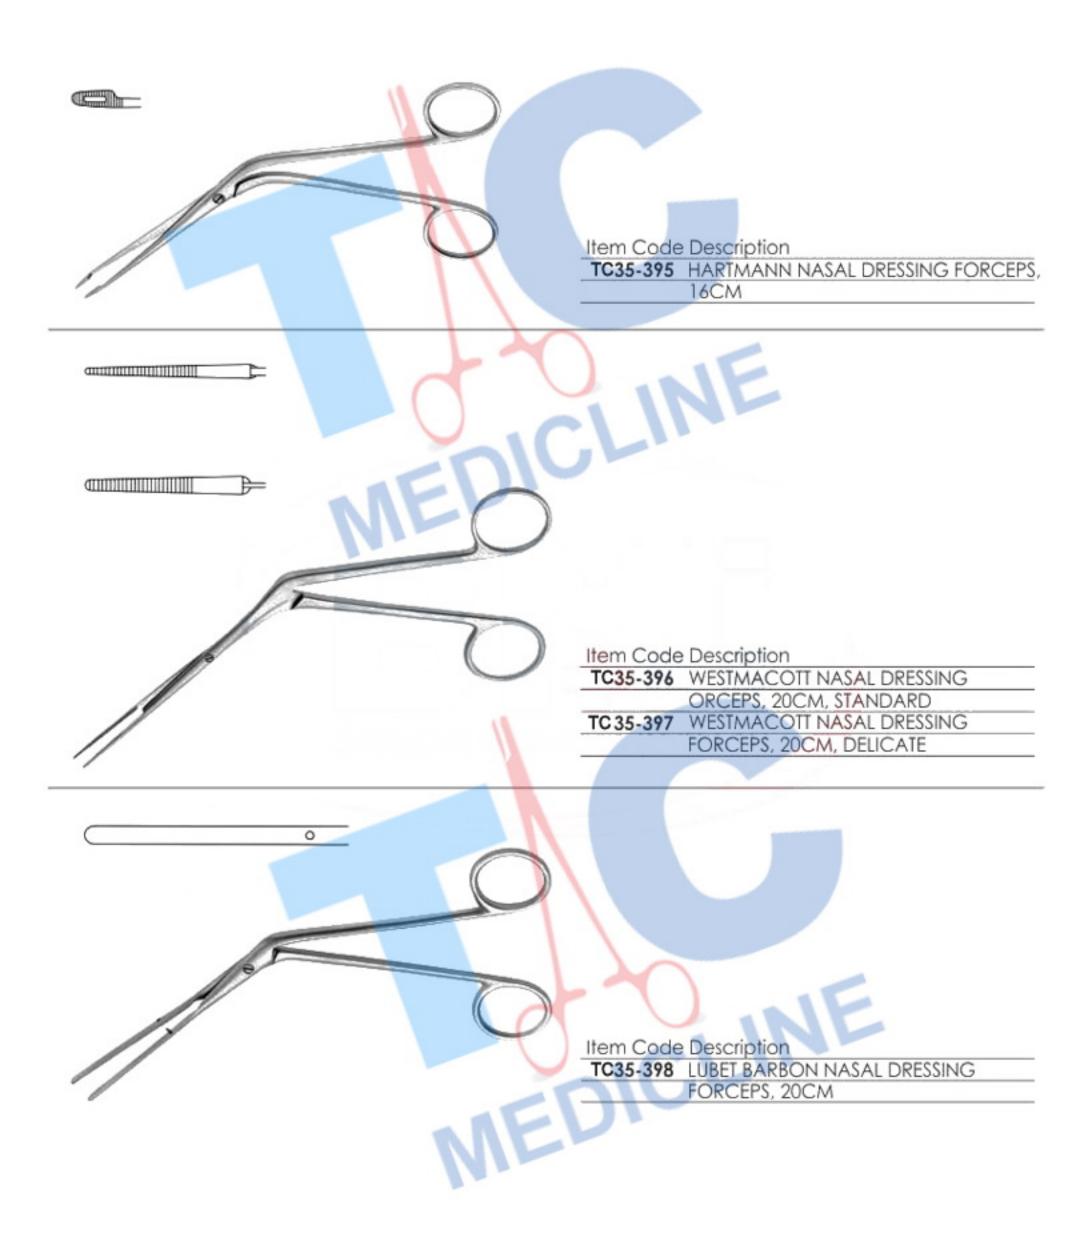

### **RHINOPLASTY DRESSING TFORCEPS**

MEDICI

# RHINOPLASTY FORCEPS

# RHINOPLASTY FORCEPS

| Item Code | Description                       |
|-----------|-----------------------------------|
| TC35-459  | MILLARD COTTLE RETRACTOR WITH     |
|           | FINGER RING, 5.5CM, DOUBLE PRONG, |
|           | SHARP, 5X12MM                     |