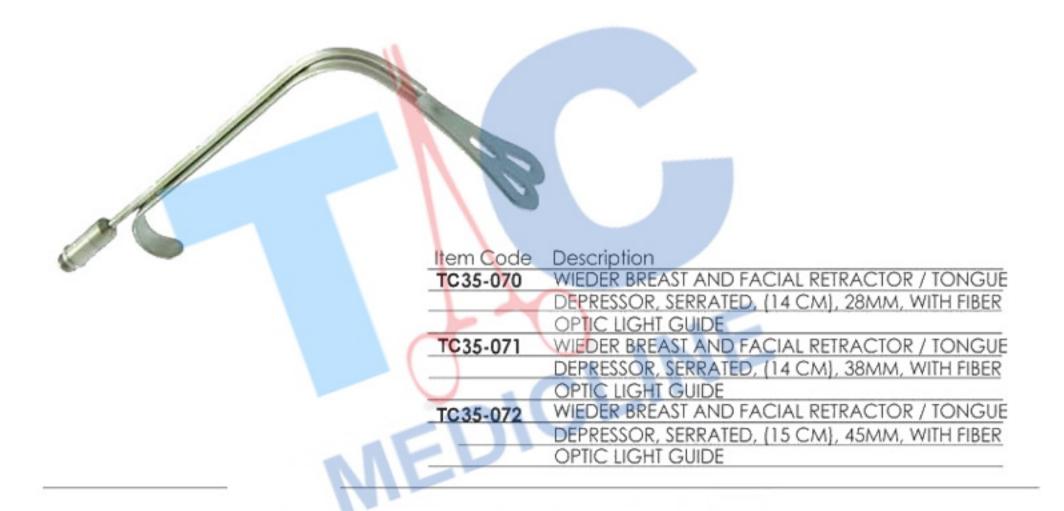

### **BREAST DISSECTORS AND ELEVATOR**

| Item Code | Description                        |  |
|-----------|------------------------------------|--|
| TC35-033  | BREAST ELEVATOR FOR MAMMARY PLASTY |  |

| Item Code | Description                              |
|-----------|------------------------------------------|
| TC35-066  | BIGGS MAMMAPLASTY RETRACTORS, 30MM,      |
| ANT       | WITH FIBER OPTIC LIGHT GUIDE             |
| TC35-067  | BIGGS MAMMAPLASTY RETRACTORS, 50MM,      |
| A. M.     | WITH FIBER OPTIC LIGHT GUIDE             |
| TC35-068  | BIGGS MAMMAPLASTY RETRACTORS, 30MM,      |
|           | WITH FIBER OPTIC LIGHT GUIDE AND SUCTION |
| TC35-069  | BIGGS MAMMAPLASTY RETRACTORS, 50MM,      |
|           | WITH FIBER OPTIC LIGHT GUIDE AND SUCTION |

#### **BREAST RETRACTORS**

MALLABLE

| Item Code | Description                              |
|-----------|------------------------------------------|
| TC35-074  | BREAST RETRACTOR, DOUBLE ENDED, (31 CM), |
|           | BLADES 22MM X 55MM AND 38MM X 70MM       |
| TC35-075  | BREAST RETRACTOR, DOUBLE ENDED, (24 CM), |
|           | BLADES 22MM X 55MM AND 38MM X 70MM       |