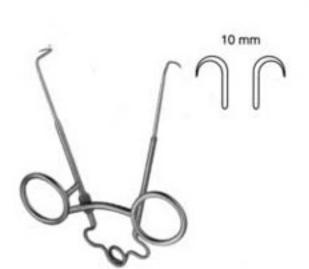

#### **AURICALAR PLASTIC INTRUMENTS**

Description Item Code

UNIVERSAL T. C. WIRE CUTTING SCISSORS, 12CM TC35-001

Item Code Description

TC35-002 NIRO T.C. WIRE TWISTING FORCEPS, 15CM

Item Code Description

NAGATA AURICULAR SEPTUM ELEVATOR, 16CM, BLUNT TC35-003

NAGATA AURICULAR SEPTUM ELEVATOR, 17CM, BLUNT TC35-004

Item Code Description

DOYEN RIB RASPATORY, 17CM, RIGHT TC35-005

DOYEN RIB RASPATORY, 17CM, LEFT TC35-006

EDICLI

Description Item Code

KISTLER ANTHELIX CARTILAGE RASP, RIGHT TC35-007