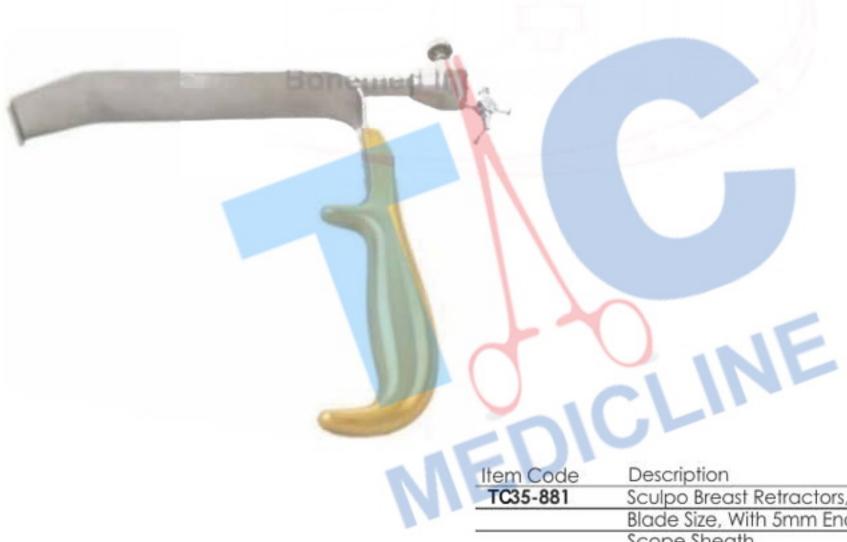

### **BREAST DISSECTORS AND ELEVATOR**

| Item Code | Description                        |  |
|-----------|------------------------------------|--|
| TC35-033  | BREAST ELEVATOR FOR MAMMARY PLASTY |  |

| Item Code | Description                              |
|-----------|------------------------------------------|
| TC35-066  | BIGGS MAMMAPLASTY RETRACTORS, 30MM,      |
| ANT       | WITH FIBER OPTIC LIGHT GUIDE             |
| TC35-067  | BIGGS MAMMAPLASTY RETRACTORS, 50MM,      |
| A. M.     | WITH FIBER OPTIC LIGHT GUIDE             |
| TC35-068  | BIGGS MAMMAPLASTY RETRACTORS, 30MM,      |
|           | WITH FIBER OPTIC LIGHT GUIDE AND SUCTION |
| TC35-069  | BIGGS MAMMAPLASTY RETRACTORS, 50MM,      |
|           | WITH FIBER OPTIC LIGHT GUIDE AND SUCTION |