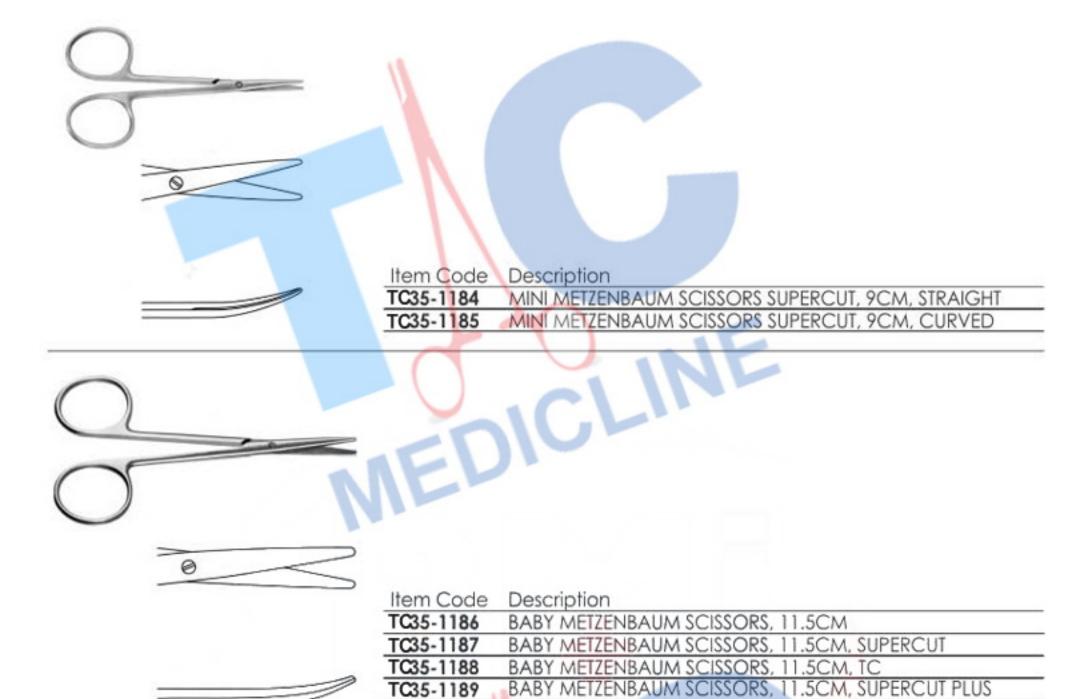

|  | 4 |   |  |
|--|---|---|--|
|  |   | Į |  |
|  | 8 | t |  |
|  | п |   |  |

with Special Luer Lock Connector

| Item Code | Size  | Diameter |
|-----------|-------|----------|
| TC35-1792 | 15 cm | 2.5 mm   |
| TC35-1793 | 20 cm | 2.5 mm   |
| TC35-1794 | 25 cm | 2.5 mm   |
| TC35-1795 | 30 cm | 2.5 mm   |
| TC35-1796 | 35 cm | 2.5 mm   |
| TC35-1797 | 15 cm | 3.0 mm   |
| TC35-1798 | 20 cm | 3.0 mm   |
| TC35-1799 | 25 cm | 3.0 mm   |
| TC35-1800 | 30 cm | 3.0 mm   |
| TC35-1801 | 35 cm | 3.0 mm   |
| TC35-1802 | 15 cm | 3.5 mm   |
| TC35-1803 | 20 cm | 3.5 mm   |
| TC35-1804 | 25 cm | 3.5 mm   |
| TC35-1805 | 30 cm | 3.5 mm   |
| TC35-1806 | 35 cm | 3.5 mm   |
|           |       |          |

| Item Code | Size  | Diameter |
|-----------|-------|----------|
| TC35-1783 | 15 cm | 2.0 mm   |
| TC35-1784 | 20 cm | 2.0 mm   |
| TC35-1785 | 25 cm | 2.0 mm   |
| TC35-1786 | 15 cm | 2.5 mm   |
| TC35-1787 | 20 cm | 2.5 mm   |
| TC35-1788 | 25 cm | 2.5 mm   |
| TC35-1789 | 15 cm | 3.0 mm   |
| TC35-1790 | 20 cm | 3.0 mm   |
| TC35-1791 | 25 cm | 3.0 mm   |

# **LIPOSUCTION CANNULAS**

with Threaded Fitting

with Mini Threaded Fitting

| Item Code | Size  | Diameter |
|-----------|-------|----------|
| TC35-1807 | 15 cm | 2.5 mm   |
| TC35-1808 | 20 cm | 2.5 mm   |
| TC35-1809 | 25 cm | 2.5 mm   |
| TC35-1810 | 30 cm | 2.5 mm   |
| TC35-1811 | 35 cm | 2.5 mm   |
| TC35-1812 | 15 cm | 3.0 mm   |
| TC35-1813 | 20 cm | 3.0 mm   |
| TC35-1814 | 25 cm | 3.0 mm   |
| TC35-1815 | 30 cm | 3.0 mm   |
| TC35-1816 | 35 cm | 3.0 mm   |
| TC35-1817 | 15 cm | 3.5 mm   |
| TC35-1818 | 20 cm | 3.5 mm   |
| TC35-1819 | 25 cm | 3.5 mm   |
| TC35-1820 | 30 cm | 3.5 mm   |
| TC35-1821 | 35 cm | 3.5 mm   |

| Item Code | Size  | Diameter |
|-----------|-------|----------|
| TC35-1822 | 15 cm | 2.5 mm   |
| TC35-1823 | 20 cm | 2.5 mm   |
| TC35-1824 | 25 cm | 2.5 mm   |
| TC35-1825 | 30 cm | 2.5 mm   |
| TC35-1826 | 35 cm | 2.5 mm   |
| 11        |       |          |
| TC35-1827 | 15 cm | 3.0 mm   |
| TC35-1828 | 20 cm | 3.0 mm   |
| TC35-1829 | 25 cm | 3.0 mm   |
| TC35-1830 | 30 cm | 3.0 mm   |
| TC35-1831 | 35 cm | 3.0 mm   |
| TC35-1832 | 15 cm | 3.5 mm   |
| TC35-1833 | 20 cm | 3.5 mm   |
| TC35-1834 | 25 cm | 3.5 mm   |
| TC35-1835 | 30 cm | 3.5 mm   |
| TC35-1836 | 35 cm | 3.5 mm   |

### Three Port Harvester Cannula, Model 4

with Luer Lock Connector

| Item Code | Size  | Diameter |
|-----------|-------|----------|
| TC35-1837 | 12 cm | 1.5 mm   |
| TC35-1838 | 15cm  | 1.5 mm   |
| TC35-1839 | 20 cm | 1.5 mm   |
| TC35-1840 | 25 cm | 1.5 mm   |
| TC35-1841 | 12 cm | 2.0 mm   |
| TC35-1842 | 15cm  | 2.0 mm   |
| TC35-1843 | 20 cm | 2.0 mm   |
| TC35-1844 | 25 cm | 2.0 mm   |
| TC35-1845 | 12 cm | 2.5 mm   |
| TC35-1846 | 15cm  | 2.5 mm   |
| TC35-1847 | 20 cm | 2.5 mm   |
| TC35-1848 | 25 cm | 2.5 mm   |
| TC35-1849 | 12 cm | 3.0 mm   |
| TC35-1850 | 15cm  | 3.0 mm   |
| TC35-1851 | 20 cm | 3.0 mm   |
| TC35-1852 | 25 cm | 3.0 mm   |
|           |       |          |

with Special Luer Lock Connector

| Item Code | Size  | Diameter |
|-----------|-------|----------|
| TC35-1853 | 12 cm | 1.5 mm   |
| TC35-1854 | 15cm  | 1.5 mm   |
| TC35-1855 | 20 cm | 1.5 mm   |
| TC35-1856 | 25 cm | 1.5 mm   |
| TC35-1857 | 12 cm | 2.0 mm   |
| TC35-1858 | 15cm  | 2.0 mm   |
| TC35-1859 | 20 cm | 2.0 mm   |
| TC35-1860 | 25 cm | 2.0 mm   |

| Item Code | Size  | Diameter |
|-----------|-------|----------|
| TC35-1861 | 12 cm | 2.5 mm   |
| TC35-1862 | 15cm  | 2.5 mm   |
| TC35-1863 | 20 cm | 2.5 mm   |
| TC35-1864 | 25 cm | 2.5 mm   |
| TC35-1865 | 12 cm | 3.0 mm   |
| TC35-1866 | 15cm  | 3.0 mm   |
| TC35-1867 | 20 cm | 3.0 mm   |
| TC35-1868 | 25 cm | 3.0 mm   |
|           |       |          |

with Super Handle

| Item Code | Size  | Diameter      |
|-----------|-------|---------------|
| TC35-1869 | 15 cm | 2.5 mm        |
| TC35-1870 | 20 cm | 2.5 mm        |
| TC35-1871 | 25 cm | 2.5 mm        |
| TC35-1872 | 30 cm | 2.5 mm        |
| TC35-1873 | 35 cm | 2.5 mm        |
|           |       |               |
| TC35-1874 | 15 cm | 3.0 mm        |
| TC35-1875 | 20 cm | 3.0 mm        |
| TC35-1876 | 25 cm | 3.0 mm        |
| TC35-1877 | 30 cm | 3.0 mm        |
| TC35-1878 | 35 cm | 3.0 mm        |
|           |       |               |
| TC35-1879 | 15 cm | 3.5 mm        |
| TC35-1880 | 20 cm | 3.5 mm        |
| TC35-1881 | 25 cm | 3.5 mm        |
| TC35-1882 | 30 cm | 3.5 mm        |
| TC35-1883 | 35 cm | 3.5 mm        |
|           |       | #1180 PRINTED |
| TC35-1884 | 15 cm | 4.0 mm        |
| TC35-1885 | 20 cm | 4.0 mm        |
| TC35-1886 | 25 cm | 4.0 mm        |
| TC35-1887 | 30 cm | 4.0 mm        |
| TC35-1888 | 35 cm | 4.0 mm        |
|           |       |               |