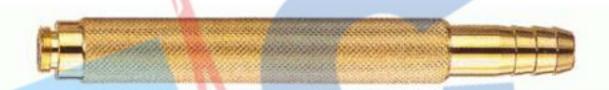

# **WIRES AND WIRE INTRUMENTS**

MEDICL

| (1) | Item Code | Description                             |
|-----|-----------|-----------------------------------------|
|     | TC35-663  | Tuppers Hand Retractor Set, Medium      |
|     | TC35-664  | Tuppers Hand Retractor Set, For Infants |
|     | TC35-665  | Tuppers Hand Retractor Set, For Adults  |
|     |           |                                         |