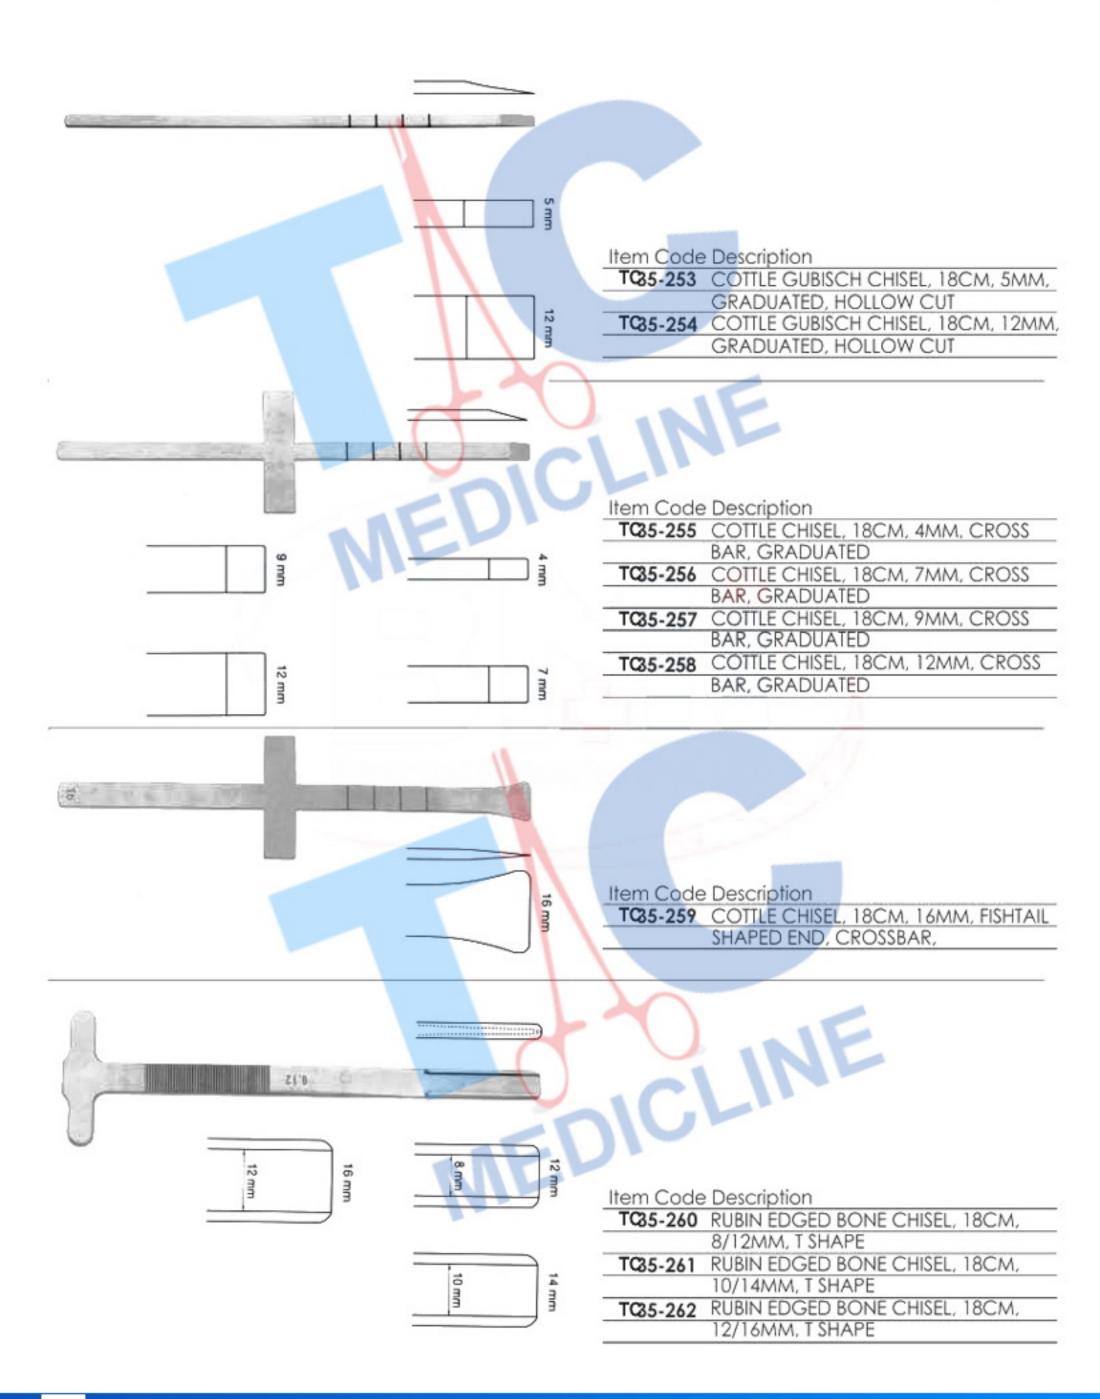

#### **CHISELS AND GOUGES**

#### **CHISELS AND GOUGES**

8 3/4" (222 MM) LENGTH
TC35-278 CLODIUS BONE CHISEL, 10 MM WIDTH,

8 3/4" (222 MM) LENGTH

TC35-279 CLODIUS BONE CHISEL, 20 MM WIDTH,
8 3/4" (222 MM) LENGTH

Item Code Description