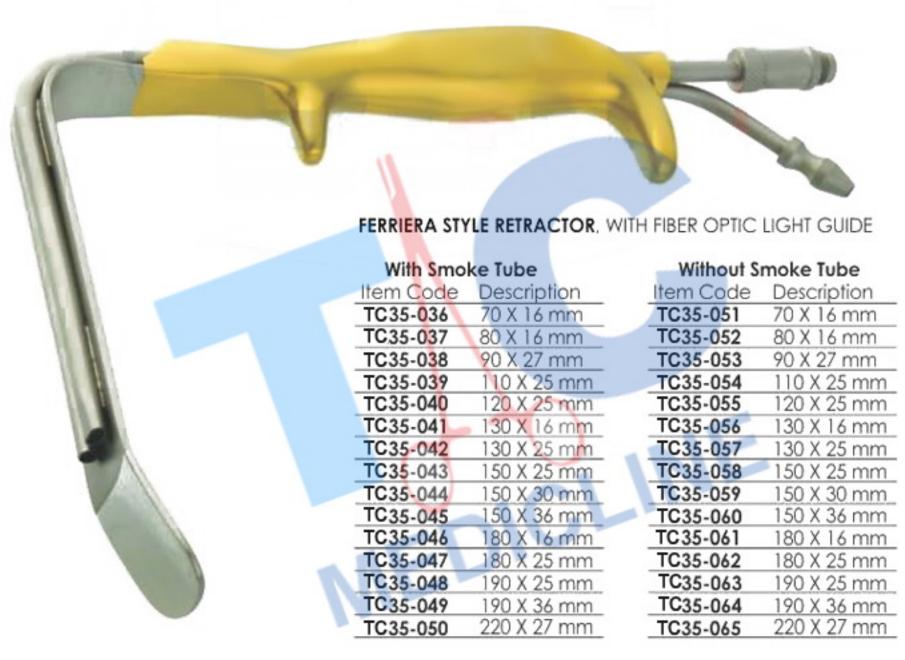

#### Tebbetts Fiber Optic retractor, Insulated Blade With Teeth 18.5cm

| With Smoke Tube |             |  |
|-----------------|-------------|--|
| Item Code       | Description |  |
| TC35-145        | 70 X 16 mm  |  |
| TC35-146        | 80 X 16 mm  |  |
| TC35-147        | 90 X 27 mm  |  |
| TC35-148        | 110 X 25 mm |  |
| TC35-149        | 120 X 25 mm |  |
| TC35-150        | 130 X 16 mm |  |
| TC35-151        | 130 X 25 mm |  |
| TC35-152        | 150 X 25 mm |  |
| TC35-153        | 150 X 30 mm |  |
| TC35-154        | 150 X 36 mm |  |
| TC35-155        | 180 X 16 mm |  |
| TC35-156        | 180 X 25 mm |  |
| TC35-157        | 190 X 25 mm |  |
| TC35-158        | 190 X 36 mm |  |
| TC35-159        | 220 X 27 mm |  |
|                 |             |  |

| soldred bidde Will Teelli 10.5cm |             |     |
|----------------------------------|-------------|-----|
| Without ISmoke Tube              |             |     |
| Item Code                        | Description |     |
| TC35-160                         | 70 X 16 mm  |     |
| TC35-161                         | 80 X 16 mm  |     |
| TC35-162                         | 90 X 27 mm  |     |
| TC35-163                         | 110 X 25 mm | 101 |
| TC35-164                         | 120 X 25 mm |     |
| TC35-165                         | 130 X 16 mm |     |
| TC35-166                         | 130 X 25 mm |     |
| TC35-167                         | 150 X 25 mm |     |
| TC35-168                         | 150 X 30 mm |     |
| TC35-169                         | 150 X 36 mm |     |
| TC35-170                         | 180 X 16 mm |     |
| TC35-171                         | 180 X 25 mm |     |
| TC35-172                         | 190 X 25 mm |     |
| TC35-173                         | 190 X 36 mm |     |
| TC35-174                         | 220 X 27 mm |     |
|                                  |             |     |

#### With Smoke Tube

| Willi Silloke lobe |             |  |
|--------------------|-------------|--|
| Item Code          | Description |  |
| TC35-175           | 70 X 16 mm  |  |
| TC35-176           | 80 X 16 mm  |  |
| TC35-177           | 90 X 27 mm  |  |
| TQ35-178           | 110 X 25 mm |  |
| TC35-179           | 120 X 25 mm |  |
| TC35-180           | 130 X 16 mm |  |
| TC35-181           | 130 X 25 mm |  |
| TC35-182           | 150 X 25 mm |  |
| TC35-183           | 150 X 30 mm |  |
| TC35-184           | 150 X 36 mm |  |
| TC35-185           | 180 X 16 mm |  |
| TC35-186           | 180 X 25 mm |  |
| TC35-187           | 190 X 25 mm |  |
| TC35-188           | 190 X 36 mm |  |
| TC35-189           | 220 X 27 mm |  |

#### Without Smoke Tube

| Item Code | Description |
|-----------|-------------|
| TC35-190  | 70 X 16 mm  |
| TC35-191  | 80 X 16 mm  |
| TC35-192  | 90 X 27 mm  |
| TC35-193  | 110 X 25 mm |
| TC35-194  | 120 X 25 mm |
| TC35-195  | 130 X 16 mm |
| TC35-196  | 130 X 25 mm |
| TC35-197  | 150 X 25 mm |
| TC35-198  | 150 X 30 mm |
| TC35-199  | 150 X 36 mm |
| TC35-200  | 180 X 16 mm |
| TC35-201  | 180 X 25 mm |
| TC35-202  | 190 X 25 mm |
| TC35-203  | 190 X 36 mm |
| TC35-204  | 220 X 27 mm |

| with smoke lube |             |  |
|-----------------|-------------|--|
| Item Code       | Description |  |
| TC35-205        | 70 X 16 mm  |  |
| TC35-206        | 80 X 16 mm  |  |
| TC35-207        | 90 X 27 mm  |  |
| TC35-208        | 110 X 25 mm |  |
| TC35-209        | 120 X 25 mm |  |
| TC35-210        | 130 X 16 mm |  |
| TC35-211        | 130 X 25 mm |  |
| TC35-212        | 150 X 25 mm |  |
| TC35-213        | 150 X 30 mm |  |
| TC35-214        | 150 X 36 mm |  |
| TC35-215        | 180 X 16 mm |  |
| TC35-216        | 180 X 25 mm |  |
| TC35-217        | 190 X 25 mm |  |
| TC35-218        | 190 X 36 mm |  |
| TC35-219        | 220 X 27 mm |  |

| n Ena       |             |    |             |             |
|-------------|-------------|----|-------------|-------------|
| Without Smo | oke Tube    |    |             |             |
| Item Code   | Description |    |             |             |
| TC35-220    | 70 X 16 mm  |    |             | - 4         |
| TC35-221    | 80 X 16 mm  |    |             |             |
| TC35-222    | 90 X 27 mm  |    |             |             |
| TC35-223    | 110 X 25 mm |    |             | 4.5         |
| TC35-224    | 120 X 25 mm |    | -           |             |
| TQ5-225     | 130 X 16 mm |    |             | A.          |
| TC35-226    | 130 X 25 mm |    |             | A PROPERTY. |
| TC35-227    | 150 X 25 mm |    |             | 100         |
| TC35-228    | 150 X 30 mm |    | - 10        |             |
| TC35-229    | 150 X 36 mm |    | second fill |             |
| TC35-230    | 180 X 16 mm |    |             |             |
| TC35-231    | 180 X 25 mm |    |             |             |
| TC35-232    | 190 X 25 mm |    |             |             |
| TC35-233    | 190 X 36 mm |    |             |             |
| TC35-234    | 220 X 27 mm |    |             |             |
| N           | EDI         | CL | NE          |             |
|             |             |    | 67          |             |