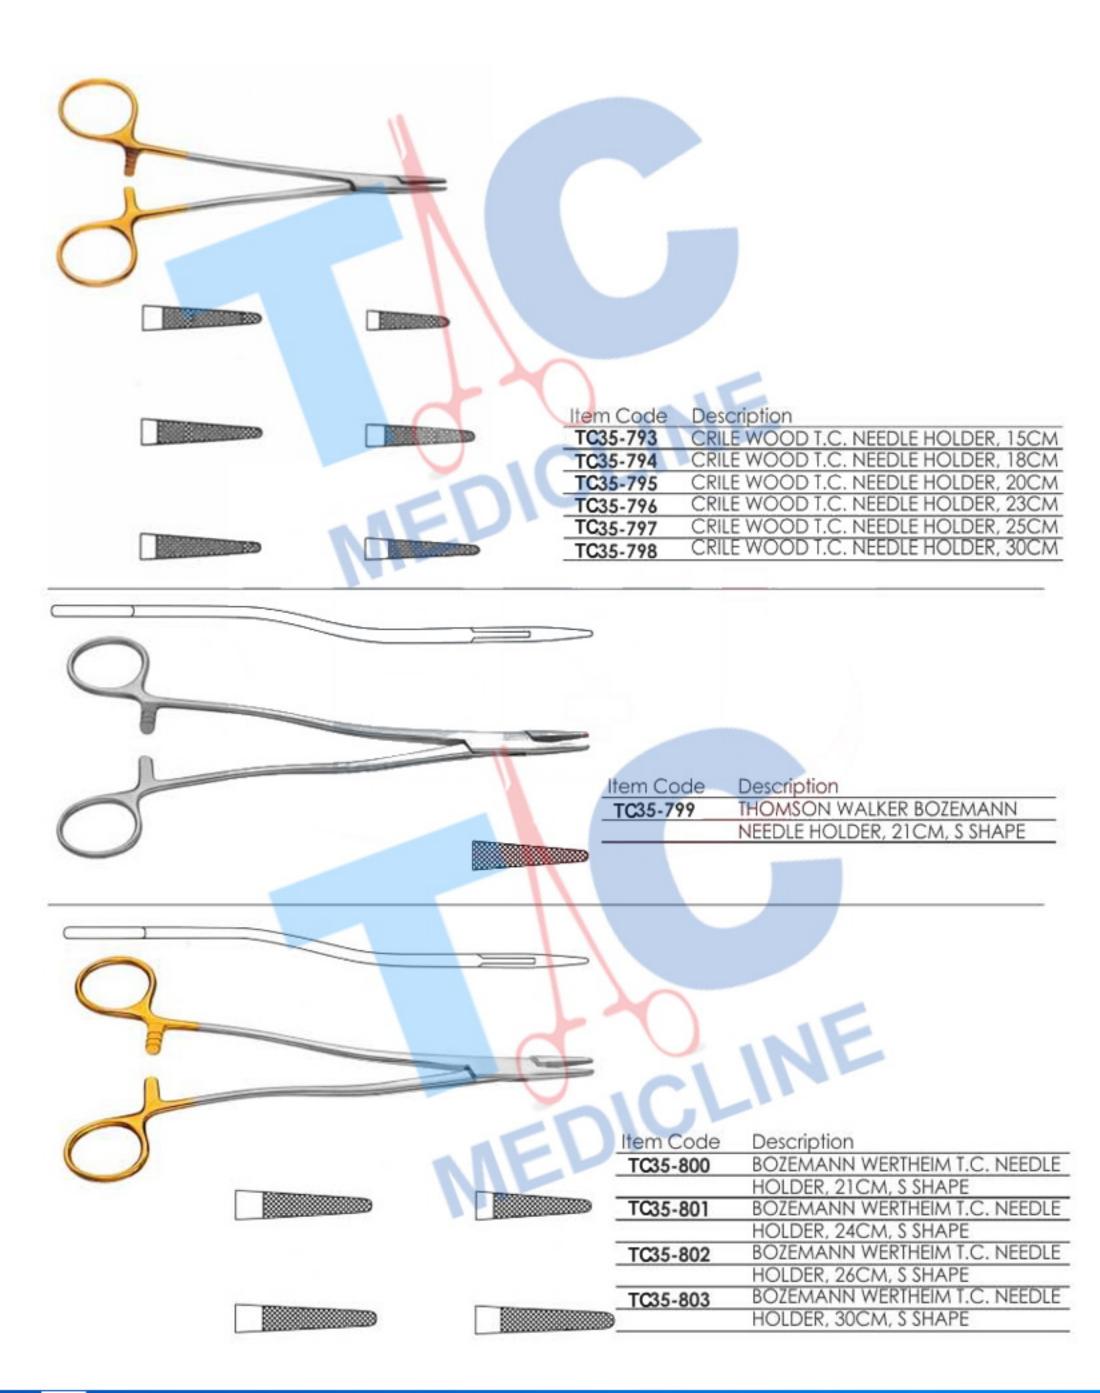

Ultra Fine Micro Forceps, Sharp, 14cm, |
|           | 0.3mm Tip                              |

| Item Code | Description                        |
|-----------|------------------------------------|
| TC35-745  | Micro Forceps, Round Handle, 12cm, |
|           | Sharp, Straight                    |
| TC35-746  | Micro Forceps, Round Handle, 12cm, |
|           | Sharp, Curved                      |







UNEDICINIE



#### **TISSUE GRASPING FORCEPS**











| Item Code | Description                         |
|-----------|-------------------------------------|
| TC35-755  | FOX TISSUE GRASPING FORCEPS, 15.5CM |

#### **TISSUE GRASPING FORCEPS**





C35-760 FOX TISSUE

TC35-760 FOX TISSUE FORCEPS, 15CM, WITH CATCH





















MAYO HEGAR NEEDLE HOLDER, 24CM

TC35-781

















TC35-809 GILLIES SLIM NEEDLE HOLDER WITH SCISSORS, 14.5CM
TC35-810 GILLIES NEEDLE HOLDER WITH SCISSORS, 15CM



| Item Code | Description                              |
|-----------|------------------------------------------|
| TC35-811  | GILLIES SLIM T.C. NEEDLE HOLDER WITH     |
|           | SCISSORS, 14.5CM                         |
| TC35-812  | GILLIES T.C. NEEDLE HOLDER WITH          |
|           | SCISSORS, 15CM                           |
|           | 1/4-1-1-1-1-1-1-1-1-1-1-1-1-1-1-1-1-1-1- |









| Item Code | Description                             |
|-----------|-----------------------------------------|
| TC35-819  | Corwin Hegar T.C. Wire Twisting Forceps |
|           | 16cm                                    |

## **MICRO NEEDIS HOLDERS**







Item Code

T