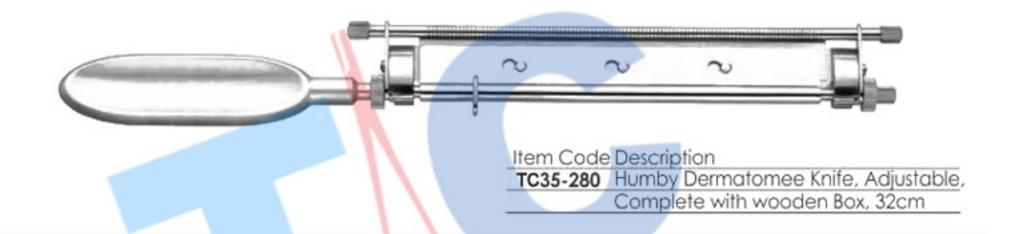

TC35-281 SPARE BLADE FOR HUMBY AND WATSON DERMATOME

TC35-282 WATSON DERMATOME (SKIN GRAFT KNIFE)

Item Code Description

TC35-283 SCHINK DERMATOME, 30CM, ADJUSTABLE

Item Code Description

TC35-284 SKIN HOLDING/STRETCHING PLATE FOR SCHINK DERMATOME