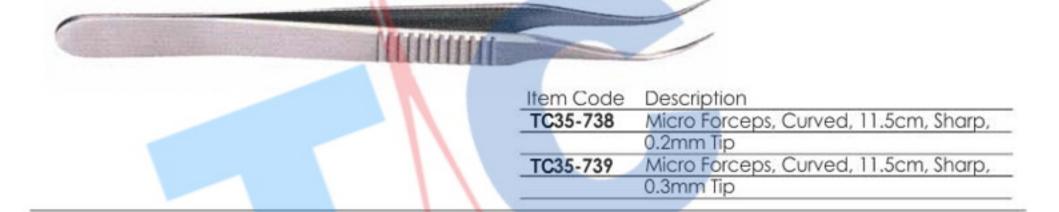

| ED TO     | Danadation                      |
|-----------|---------------------------------|
| Item Code | Description                     |
| TC35-736  | Micro Forceps, Straight, Sharp, |
|           | 10.5cm, 0.2mm Tip               |
|           | Micro Forceps, Straight, Sharp, |
| TC35-737  | Micro Forceps, Straight, Sharp, |

| Item Code | Description                            |
|-----------|----------------------------------------|
| TC35-742  | Ultra Fine Micro Forceps, Sharp, 14cm, |
|           | 0.1mm Tip                              |
| TC35-743  | Ultra Fine Micro Forceps, Sharp, 14cm, |
|           | 0.2mm Tip                              |
| TC35-744  | Ultra Fine Micro Forceps, Sharp, 14cm, |
|           | 0.3mm Tip                              |