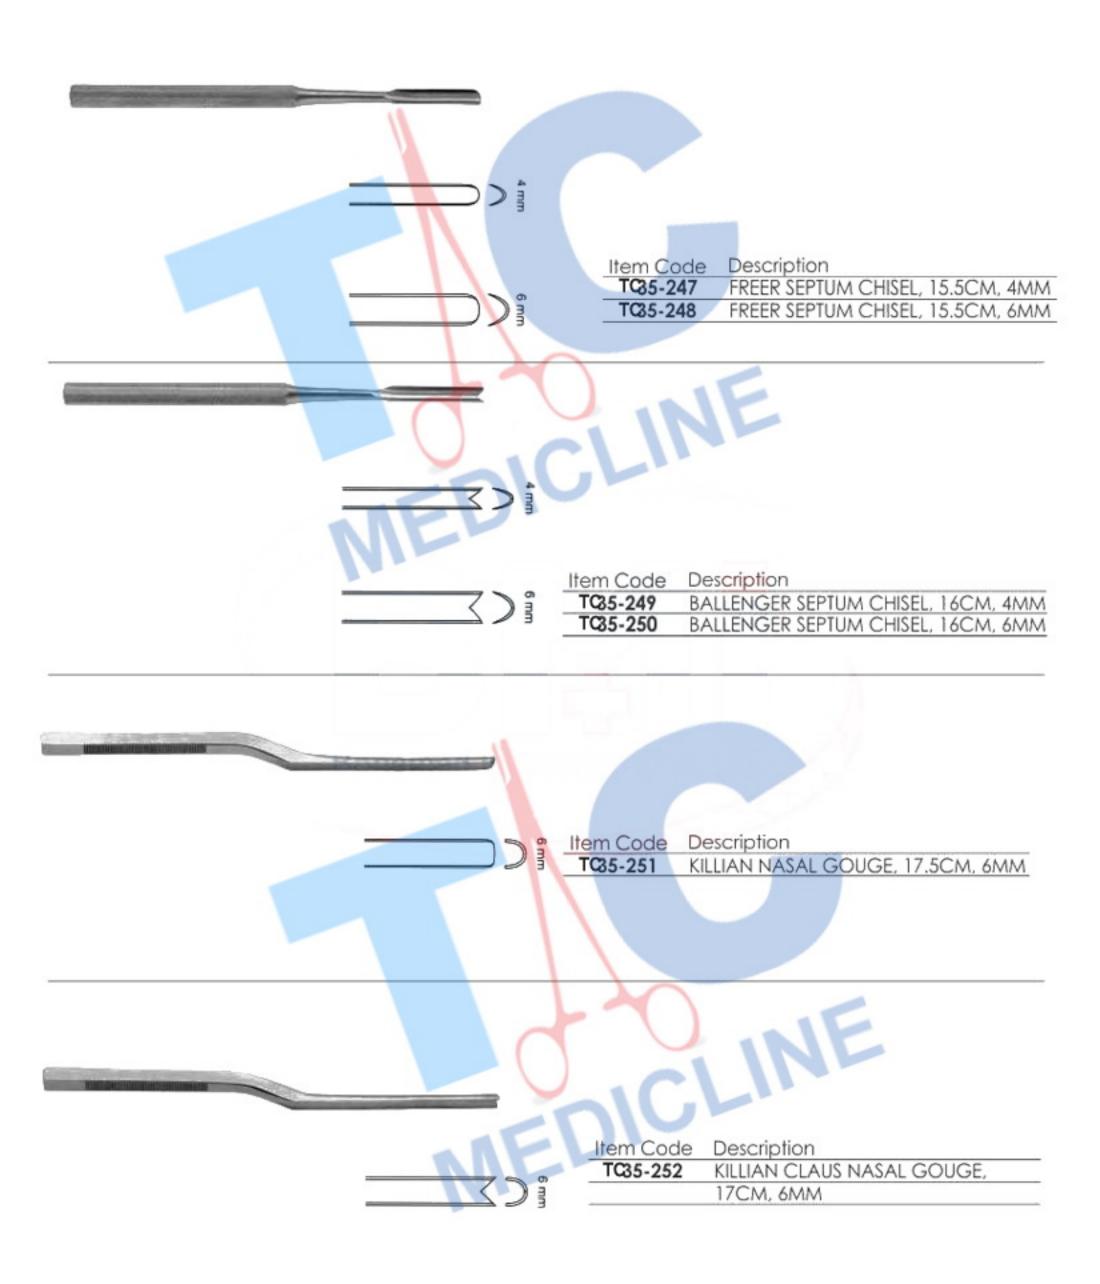

#### **CHISELS AND GOUGES**

#### **CHISELS AND GOUGES**

8 3/4" (222 MM) LENGTH
TC35-278 CLODIUS BONE CHISEL, 10 MM WIDTH,

8 3/4" (222 MM) LENGTH

TC35-279 CLODIUS BONE CHISEL, 20 MM WIDTH,
8 3/4" (222 MM) LENGTH

Item Code Description