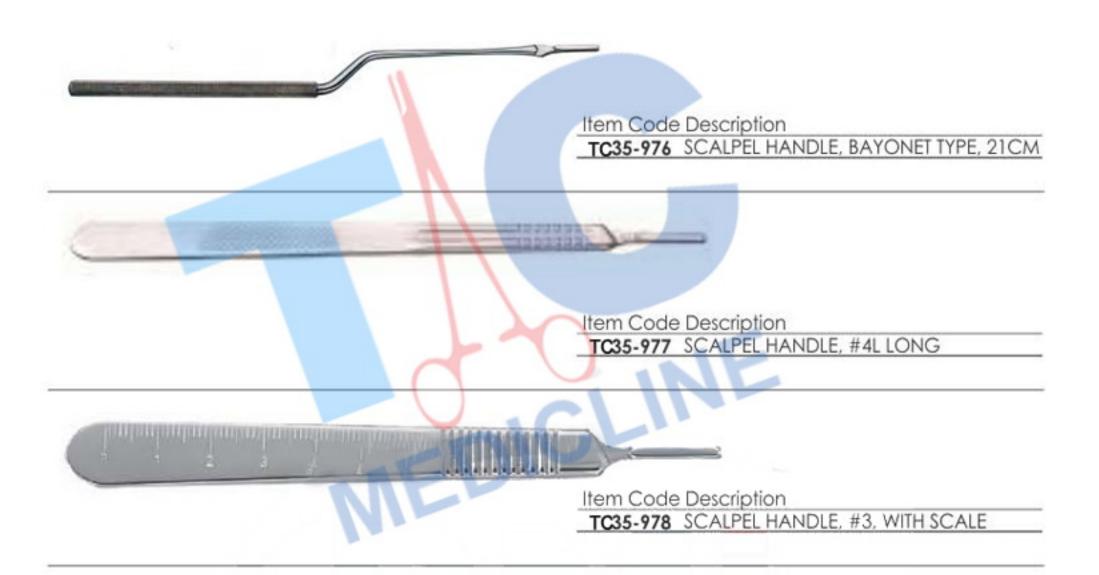

|   | Item Code | Description                                                  |
|---|-----------|--------------------------------------------------------------|
|   | TC35-1132 | SIEGERT DISSECTING SCISSORS, 11.5CM, STRAIGHT                |
|   | TC35-1133 | SIEGERT DISSECTING SCISSORS, 11.5CM, CURVED                  |
|   | TC35-1134 | SIEGERT DISSECTING SCISSORS, 11.5CM, STRAIGHT, SUPERCUT      |
|   | TC35-1135 | SIEGERT DISSECTING SCISSORS, 11.5CM, CURVED, SUPERCUT        |
|   | TC35-1136 | SIEGERT DISSECTING SCISSORS, 11.5CM, STRAIGHT, TC            |
|   | TC35-1137 | SIEGERT DISSECTING SCISSORS, 11.5CM, CURVED, TC              |
|   | TC35-1138 | SIEGERT DISSECTING SCISSORS, 11.5CM, STRAIGHT, SUPERCUT PLUS |
|   | TC35-1139 | SIEGERT DISSECTING SCISSORS, 11.5CM, CURVED, SUPERCUT PLUS   |
|   | TC35-1140 | SIEGERT DISSECTING SCISSORS, 11.5CM, STRAIGHT, MAGIC CUT     |
|   | TC35-1141 | SIEGERT DISSECTING SCISSORS, 11.5CM, CURVED, MAGIC CUT       |
|   |           |                                                              |
|   |           |                                                              |
|   |           |                                                              |
|   |           |                                                              |
| Ų |           |                                                              |
|   |           |                                                              |
|   |           |                                                              |
|   |           |                                                              |
|   | I+        | em Code Description                                          |

| Item Code | Description                               |
|-----------|-------------------------------------------|
| TC35-1142 | JOSEPH SCISSORS, 15CM, STRAIGHT           |
| TC35-1143 | JOSEPH SCISSORS, 15CM, CURVED             |
| TC35-1144 | JOSEPH SCISSORS, 15CM, STRAIGHT, SUPERCUT |
| TC35-1145 | JOSEPH SCISSORS, 15CM, CURVED, SUPERCUT   |