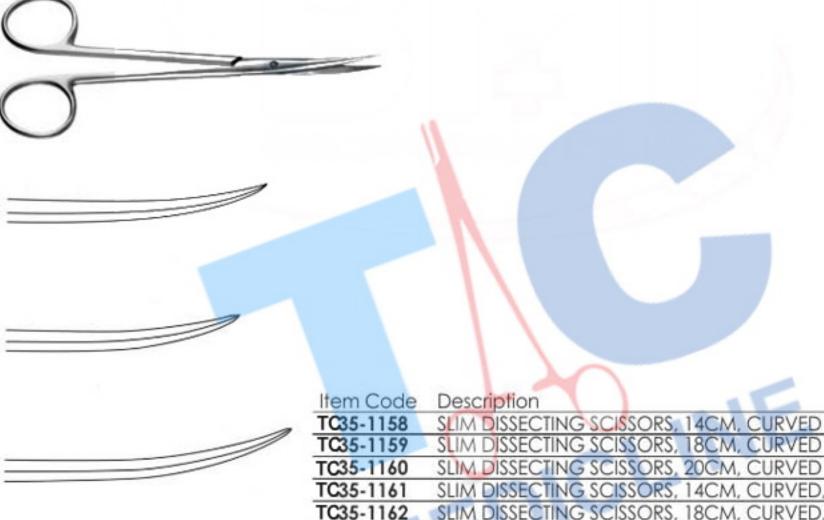

| Item Code | Description |  |
|-----------|-------------|--|
| TC35-1560 | STRAIGHT    |  |
| TC35-1561 | CURVED      |  |

## LIGATURE AND STITCH SCISSORS

## LIGATURE AND STITCH SCISSORS

Item Code

TC35-1570

Description

ANGLED TO SIDE

O'BRIEN STITCH SCISSORS, 9CM,

#### MICRO 2000 SCISSORS, 15CM

| Item Code | Description        | 94.0 |
|-----------|--------------------|------|
| TC35-1571 | STRAIGHT           |      |
| TC35-1572 | CURVED             |      |
| TC35-1573 | STRAIGHT, SUPERCUT |      |
| TC35-1574 | CURVED, SUPERCUT   |      |

serrated cutting edges

MICRO 2000 SCISSORS, 15CM

| Item Code | Description               |  |
|-----------|---------------------------|--|
| TC35-1575 | SERRATED BLADES, STRAIGHT |  |
| TC35-1576 | SERRATED BLADES, CURVED   |  |
| TC35-1577 | 15CM, STRAIGHT            |  |
| TC35-1578 | 15CM, CURVED              |  |

MICRO 2000 SCISSORS, 15CM

| Item Code | Description                    |
|-----------|--------------------------------|
| TC35-1579 | 9MM BLADES, STRAIGHT           |
| TC35-1580 | 9MM BLADES, STRAIGHT           |
| TC35-1581 | 9MM BLADES, STRAIGHT, SUPERCUT |
| TC35-1582 | 9MM BLADES, CURVED, SUPERCUT   |

MICRO 2000 SCISSORS, 15CM

| Item Code | Description          |  |
|-----------|----------------------|--|
| TC35-1583 | 7MM BLADES, STRAIGHT |  |
| TC35-1584 | 7MM BLADES, CURVED   |  |

Vannas-type cutting edges