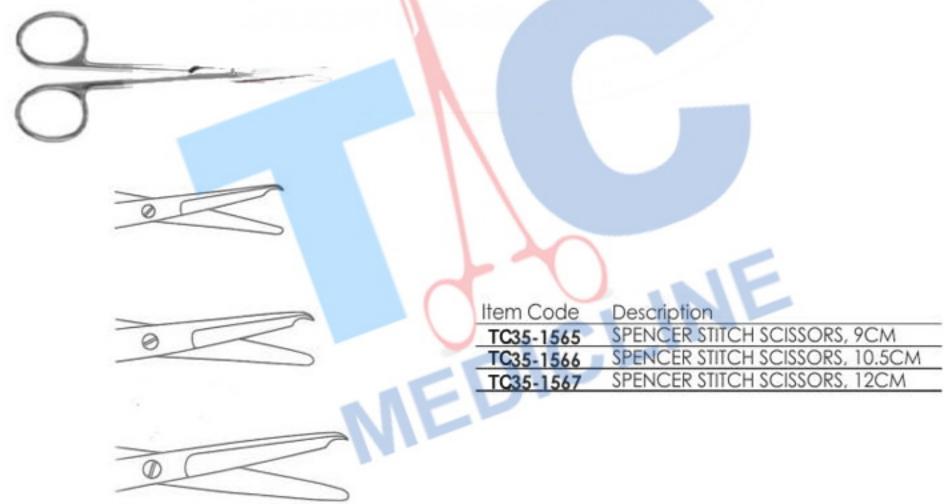

## Spiral Three Port Harvester Cannula

with Luer Lock Connector

| Item Code | Size  | Diameter |
|-----------|-------|----------|
| TC35-1588 | 10 cm | 1.5 mm   |
| TC35-1589 | 15 cm | 1.5 mm   |
| TC35-1590 | 20 cm | 1.5 mm   |
| TC35-1591 | 25 cm | 1.5 mm   |
|           |       |          |
| TC35-1592 | 10 cm | 2.0 mm   |
| TC35-1593 | 15 cm | 2.0 mm   |
| TC35-1594 | 20 cm | 2.0 mm   |
| TC35-1595 | 25 cm | 2.0 mm   |
| TC35-1596 | 10 cm | 2.5 mm   |
| TC35-1597 | 15 cm | 2.5 mm   |
| TC35-1598 | 20 cm | 2.5 mm   |
| TC35-1599 | 25 cm | 2.5 mm   |
| TC35-1600 | 10 cm | 3.0 mm   |
| TC35-1601 | 15 cm | 3.0 mm   |
| TC35-1602 | 20 cm | 3.0 mm   |
| TC35-1603 | 25 cm | 3.0 mm   |
|           |       |          |

with Special Luer Lock Connector

| Item Code | Size  | Diameter |
|-----------|-------|----------|
| TC35-1604 | 10 cm | 1.5 mm   |
| TC35-1605 | 15 cm | 1.5 mm   |
| TC35-1606 | 20 cm | 1.5 mm   |
| TC35-1607 | 25 cm | 1.5 mm   |
| TC35-1608 | 10 cm | 2.0 mm   |
| TC35-1609 | 15 cm | 2.0 mm   |
| TC35-1610 | 20 cm | 2.0 mm   |
| TC35-1611 | 25 cm | 2.0 mm   |