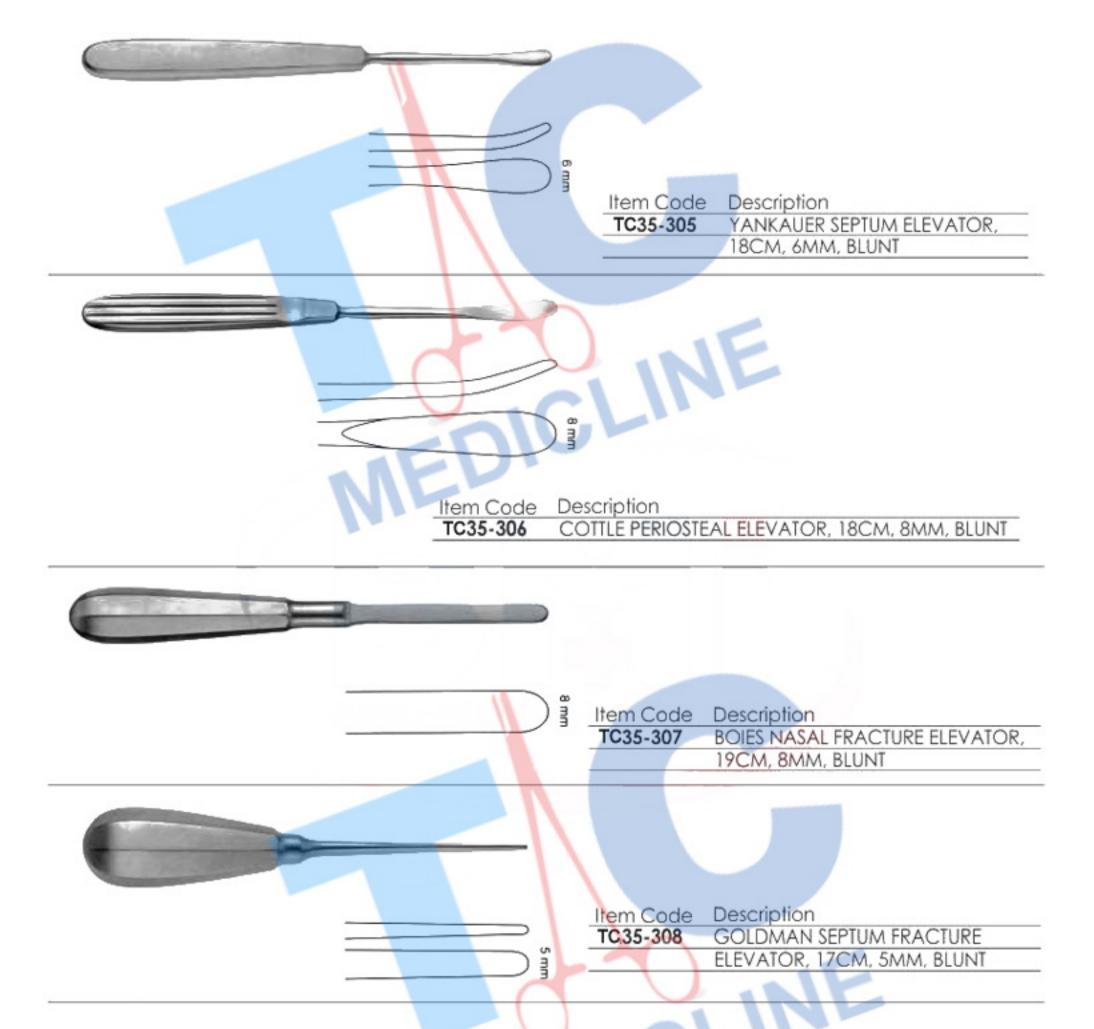

Item Code Description

TC35-303 COHEN PERIOSTEAL ELEVATOR / RETRACTOR, 24CM, 6MM, DOUBLE ENDED, BLUNT

| 14   | 0-1-                                   | D 1:                                                                                                                                                                                                                                                                                                                                                                                                                                                                                                                                                                                                                                                                                                                                                                                                                                                                                                                                                                                                                                                                                                                                                                                                                                                                                                                                                                                                                                                                                                                                                                                                                                                                                                                                                                                                                                                                                                                                                                                                                                                                                                                          |
|------|----------------------------------------|-------------------------------------------------------------------------------------------------------------------------------------------------------------------------------------------------------------------------------------------------------------------------------------------------------------------------------------------------------------------------------------------------------------------------------------------------------------------------------------------------------------------------------------------------------------------------------------------------------------------------------------------------------------------------------------------------------------------------------------------------------------------------------------------------------------------------------------------------------------------------------------------------------------------------------------------------------------------------------------------------------------------------------------------------------------------------------------------------------------------------------------------------------------------------------------------------------------------------------------------------------------------------------------------------------------------------------------------------------------------------------------------------------------------------------------------------------------------------------------------------------------------------------------------------------------------------------------------------------------------------------------------------------------------------------------------------------------------------------------------------------------------------------------------------------------------------------------------------------------------------------------------------------------------------------------------------------------------------------------------------------------------------------------------------------------------------------------------------------------------------------|
| irem | Code                                   | Description                                                                                                                                                                                                                                                                                                                                                                                                                                                                                                                                                                                                                                                                                                                                                                                                                                                                                                                                                                                                                                                                                                                                                                                                                                                                                                                                                                                                                                                                                                                                                                                                                                                                                                                                                                                                                                                                                                                                                                                                                                                                                                                   |
|      | THE RESERVE AND ADDRESS OF THE PERSON. | THE RESERVE AND ADDRESS OF THE PARTY OF THE |

TC35-304 PENNINGTON SEPTUM ELEVATOR, 20CM,
DOUBLE ENDED

| tem Code | Description              |
|----------|--------------------------|
| TC35-309 | NASAL FRACTURE ELEVATOR, |
|          | 17CM, 7MM, BLUNT         |