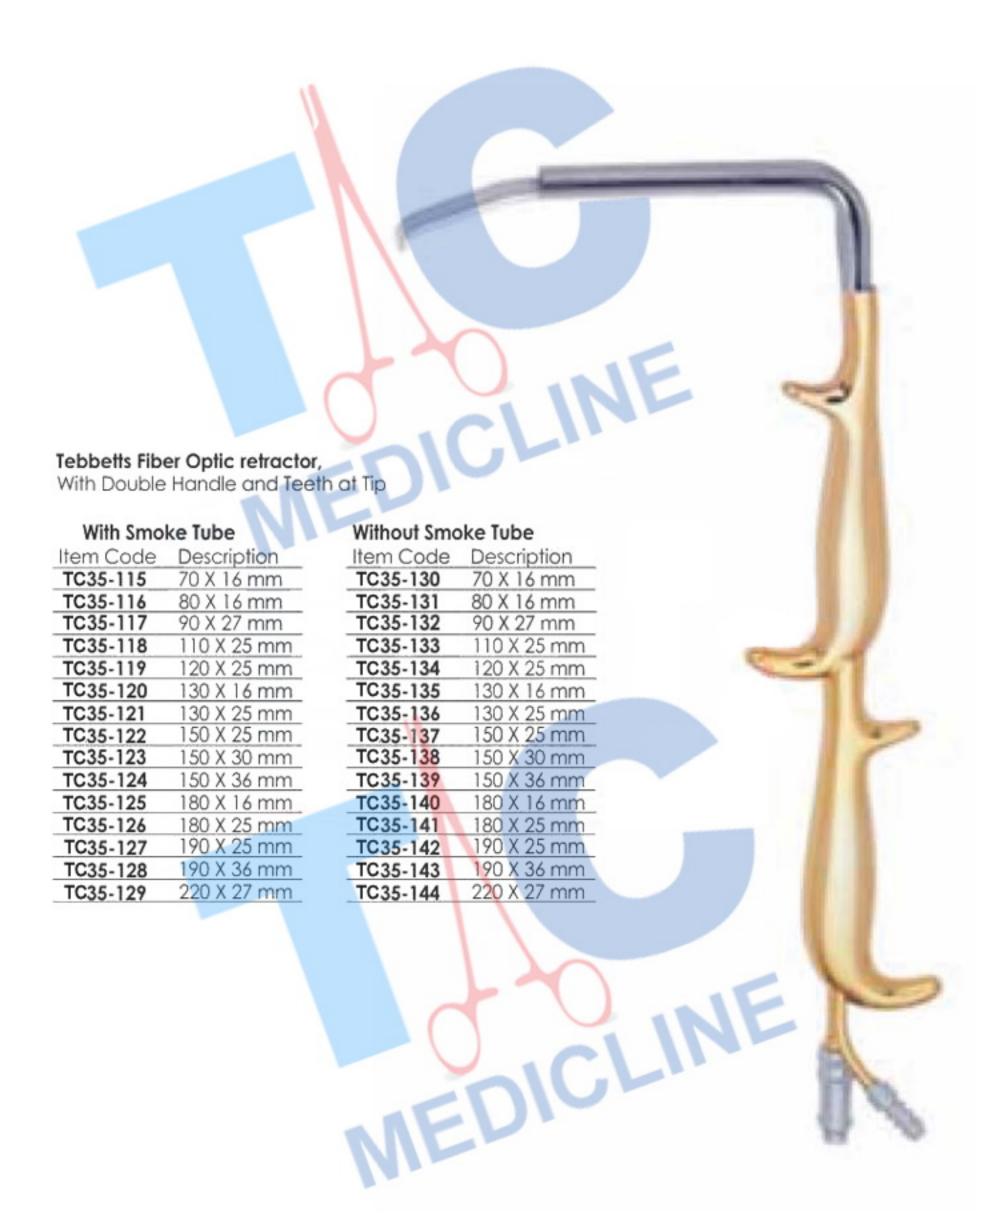

#### Tebbetts Fiber Optic retractor, Insulated Blade With Teeth 18.5cm

| With Smoke Tube |             |  |
|-----------------|-------------|--|
| Item Code       | Description |  |
| TC35-145        | 70 X 16 mm  |  |
| TC35-146        | 80 X 16 mm  |  |
| TC35-147        | 90 X 27 mm  |  |
| TC35-148        | 110 X 25 mm |  |
| TC35-149        | 120 X 25 mm |  |
| TC35-150        | 130 X 16 mm |  |
| TC35-151        | 130 X 25 mm |  |
| TC35-152        | 150 X 25 mm |  |
| TC35-153        | 150 X 30 mm |  |
| TC35-154        | 150 X 36 mm |  |
| TC35-155        | 180 X 16 mm |  |
| TC35-156        | 180 X 25 mm |  |
| TC35-157        | 190 X 25 mm |  |
| TC35-158        | 190 X 36 mm |  |
| TC35-159        | 220 X 27 mm |  |
|                 |             |  |

| soldred bidde Will Teelli 10.5cm |             |     |
|----------------------------------|-------------|-----|
| Without ISmoke Tube              |             |     |
| Item Code                        | Description |     |
| TC35-160                         | 70 X 16 mm  |     |
| TC35-161                         | 80 X 16 mm  |     |
| TC35-162                         | 90 X 27 mm  |     |
| TC35-163                         | 110 X 25 mm | 101 |
| TC35-164                         | 120 X 25 mm |     |
| TC35-165                         | 130 X 16 mm |     |
| TC35-166                         | 130 X 25 mm |     |
| TC35-167                         | 150 X 25 mm |     |
| TC35-168                         | 150 X 30 mm |     |
| TC35-169                         | 150 X 36 mm |     |
| TC35-170                         | 180 X 16 mm |     |
| TC35-171                         | 180 X 25 mm |     |
| TC35-172                         | 190 X 25 mm |     |
| TC35-173                         | 190 X 36 mm |     |
| TC35-174                         | 220 X 27 mm |     |
|                                  |             |     |

#### With Smoke Tube

| Willi Silloke lobe |             |  |
|--------------------|-------------|--|
| Item Code          | Description |  |
| TC35-175           | 70 X 16 mm  |  |
| TC35-176           | 80 X 16 mm  |  |
| TC35-177           | 90 X 27 mm  |  |
| TQ35-178           | 110 X 25 mm |  |
| TC35-179           | 120 X 25 mm |  |
| TC35-180           | 130 X 16 mm |  |
| TC35-181           | 130 X 25 mm |  |
| TC35-182           | 150 X 25 mm |  |
| TC35-183           | 150 X 30 mm |  |
| TC35-184           | 150 X 36 mm |  |
| TC35-185           | 180 X 16 mm |  |
| TC35-186           | 180 X 25 mm |  |
| TC35-187           | 190 X 25 mm |  |
| TC35-188           | 190 X 36 mm |  |
| TC35-189           | 220 X 27 mm |  |

#### Without Smoke Tube

| Item Code | Description |
|-----------|-------------|
| TC35-190  | 70 X 16 mm  |
| TC35-191  | 80 X 16 mm  |
| TC35-192  | 90 X 27 mm  |
| TC35-193  | 110 X 25 mm |
| TC35-194  | 120 X 25 mm |
| TC35-195  | 130 X 16 mm |
| TC35-196  | 130 X 25 mm |
| TC35-197  | 150 X 25 mm |
| TC35-198  | 150 X 30 mm |
| TC35-199  | 150 X 36 mm |
| TC35-200  | 180 X 16 mm |
| TC35-201  | 180 X 25 mm |
| TC35-202  | 190 X 25 mm |
| TC35-203  | 190 X 36 mm |
| TC35-204  | 220 X 27 mm |