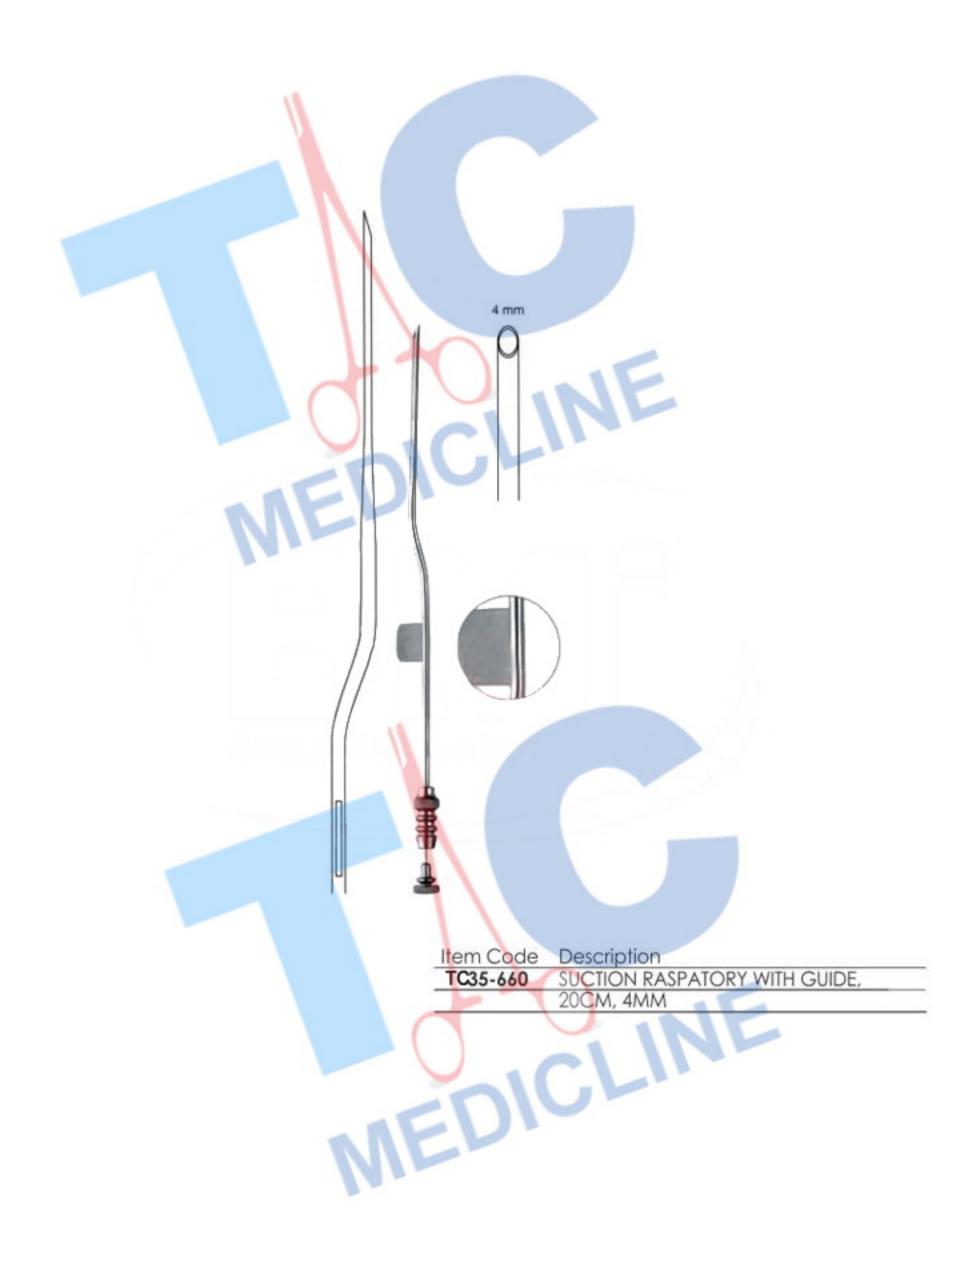

-----------|
| TC35-607  | OBWEGESER FLEXIBLE OSTEOTOME, |
|           | 21CM, 8MM, CURVED             |
| TC35-608  | OBWEGESER FLEXIBLE OSTEOTOME, |
|           | 21CM, 10MM, CURVED            |





















Item Code Description

TC35-633 OBWEGESER RIB RASPATORY, 30CM, LEFT TC35-634 OBWEGESER RIB RASPATORY, 30CM, RIGHT





Item Code Description

TC35-636 COTTLE PERIOSTEAL ELEVATOR/RASPATORY, 18CM, 8MM, SHARP









Item Code Description
TC35-645 OBWEGESER MANDIBULAR RIM
STRIPPER, 19CM



| Item Code | Description                     |
|-----------|---------------------------------|
| TC35-646  | OBWEGESER PERIOSTEAL ELEVATOR / |
|           | RASPATORY, 17.5CM, 9MM, V NOTCH |









Item Code Description

MEDICI

TC35-659 STEINHAUSER ORBITAL FLOOR RASPATORY, 17CM, 9X4MM





# **WIRES AND WIRE INTRUMENTS**







MEDICL





| (1) | Item Code | Description                             |
|-----|-----------|-----------------------------------------|
|     | TC35-663  | Tuppers Hand Retractor Set, Medium      |
|     | TC35-664  | Tuppers Hand Retractor Set, For Infants |
|     | TC35-665  | Tuppers Hand Retractor Set, For Adults  |
|     |           |                                         |



| DATE DE LA CONTRACTION DE LA C |                       |                                                                          |
|---------------------------------------------------------------------------------------------------------------------------------------------------------------------------------------------------------------------------------------------