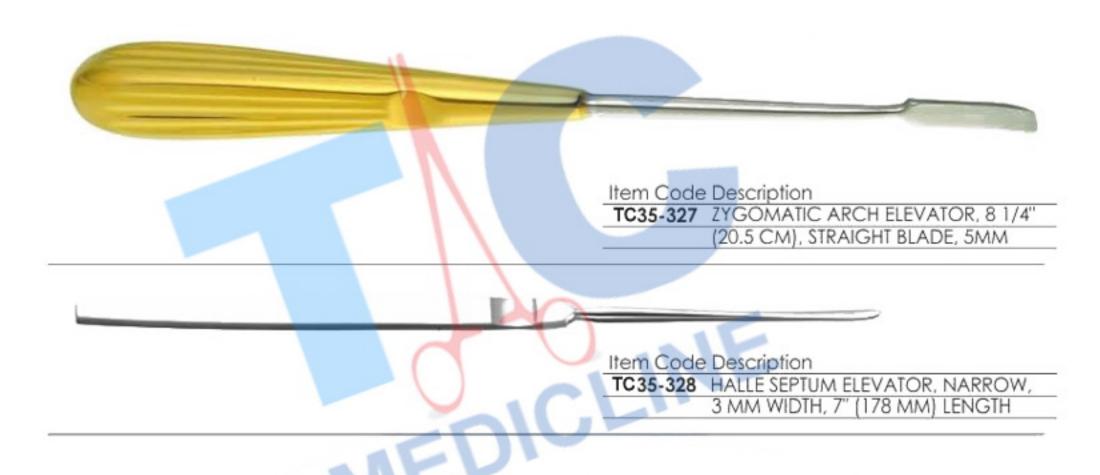

Item Code Description

TC35-329 FREER SEPTUM ELEVATOR, DOUBLE ENDED SHARP / BLUNT, WIDE, 6.5 MM WIDTH, 7 3/4" (197 MM) LENGTH

Item Code Description

TC35-331 FREER SEPTUM ELEVATOR, CURVED, DOUBLE ENDED, 5 MM WIDTH, 7 1/2" (191 MM) LENGTH