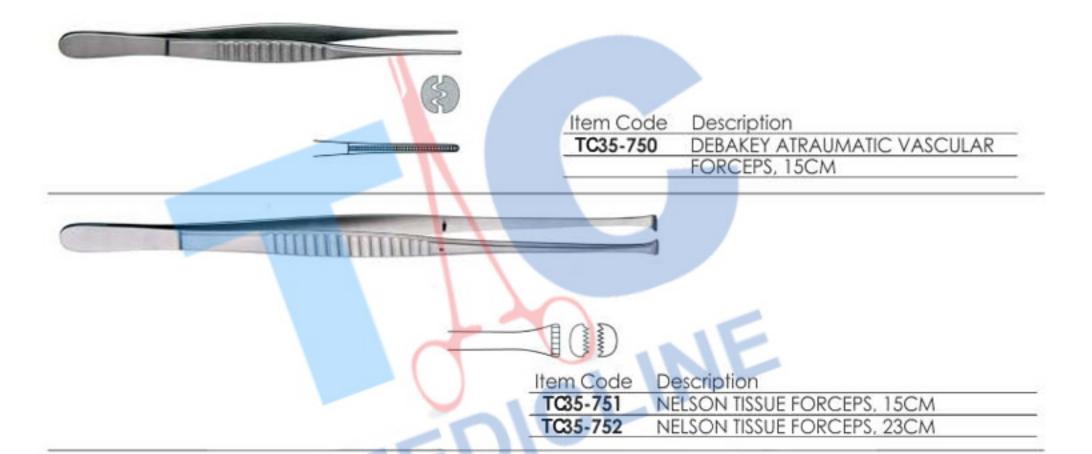

#### **TISSUE GRASPING FORCEPS**

| Item Code | Description                         |
|-----------|-------------------------------------|
| TC35-755  | FOX TISSUE GRASPING FORCEPS, 15.5CM |

#### **TISSUE GRASPING FORCEPS**

C35-760 FOX TISSUE

TC35-760 FOX TISSUE FORCEPS, 15CM, WITH CATCH

MAYO HEGAR NEEDLE HOLDER, 24CM

TC35-781

TC35-809 GILLIES SLIM NEEDLE HOLDER WITH SCISSORS, 14.5CM
TC35-810 GILLIES NEEDLE HOLDER WITH SCISSORS, 15CM