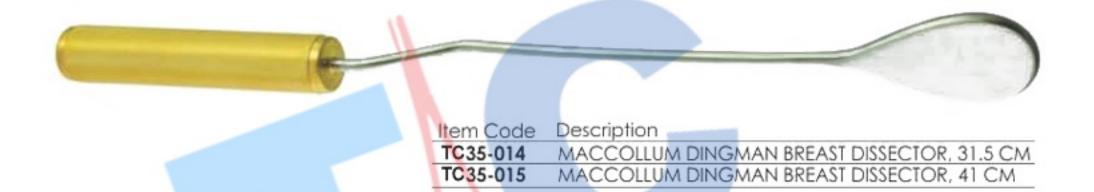

| Item Code | Description                  |  |
|-----------|------------------------------|--|
| TC35-013  | MACCOLLUM DINGMAN SUBMAMMARY |  |
|           | DISSECTOR, 30 CM             |  |

#### **BREAST DISSECTORS AND ELEVATOR**

TC35-016 REYNOLDS TRANSAUXILLARY BREAST DISSECTOR, FENESTRATED, 33CM
TC35-017 REYNOLDS TRANSAUXILLARY BREAST DISSECTOR, FENESTRATED, 40CM

| Item Code | Description                             |
|-----------|-----------------------------------------|
| TC35-018  | BREAST DISSECTOR, ANGULATED BLADE, 33CM |
| TC35-019  | BREAST DISSECTOR, ANGULATED BLADE, 42CM |