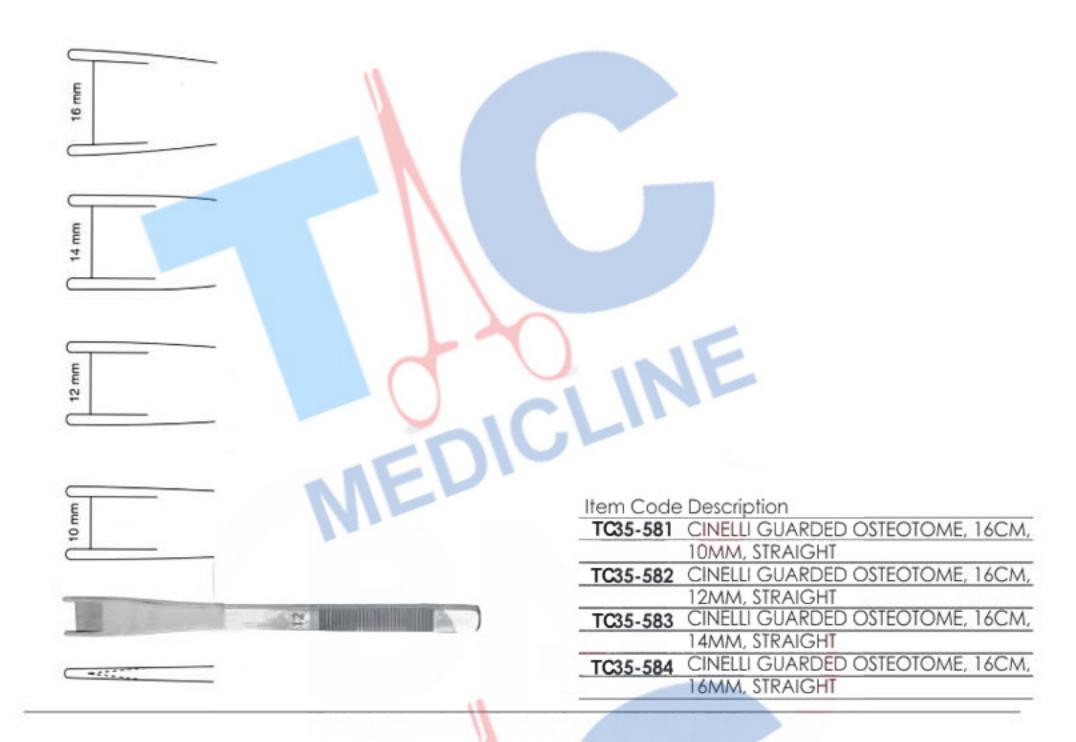

|
| TC35-547  | WALTER COTTLE DORSAL SCISSORS,  |
|           | 16CM, CURVED, SUPERCUT          |
| TC35-548  | WALTER COTTLE DORSAL SCISSORS,  |
|           | 16CM, CURVED, (TUNGSTEN CARBIDE |
| TC35-549  | WALTER COTTLE DORSAL SCISSORS,  |
|           | 16CM, CURVED, SUPERCUT PLUS     |

# **RHINOPLASTY SCISSORS**







# SEPTUM STRAIGHTENING FORCEPS





TC35-552 WALSHAM UNIVERSAL SEPTUM FORCEPS,

23CM



Item Code Description

TC35-553 WALSHAM SEPTUM STRAIGHTENING FORCEPS, 23CM, RIGHT

TC35-554 WALSHAM SEPTUM STRAIGHTENING FORCEPS, 23CM, LEFT



Item Code Description

TC35-555 ASCH SEPTUM STRAIGHTENING FORCEPS, 22CM, ANGLED

# SEPTUM STRAIGHTENING FORCEPS







# OSTEOTOMES AND RASPATORIES





### **OSTEOTOMES AND RASPATORIES**











#### **RHINOPLASTY SPECULA**













Item Code Description

TC35-592 SILVER OSTEOTOME, 18CM, STRAIGHT
TC35-593 SILVER OSTEOTOME, 18CM, CURVED LEFT
TC35-594 SILVER OSTEOTOME, 18CM, CURVED RIGHT







| Item Code | Description                    |
|-----------|--------------------------------|
| TC35-597  | OBWEGESER SPLITTING OSTEOTOME, |
|           | 21.5CM, 7MM                    |
| TC35-598  | OBWEGESER SPLITTING OSTEOTOME, |
|           | 21.5CM, 10MM                   |



| Item Code | Description                |
|-----------|----------------------------|
| TC35-599  | OBWEGESER WEDGE OSTEOTOME, |
|           | 22CM, 8MM                  |
| TC35-600  | OBWEGESER WEDGE OSTEOTOME, |
|           | 22CM, 12MM                 |
| TC35-601  | OBWEGESER WEDGE OSTEOTOME, |
|           | 22CM, 16MM