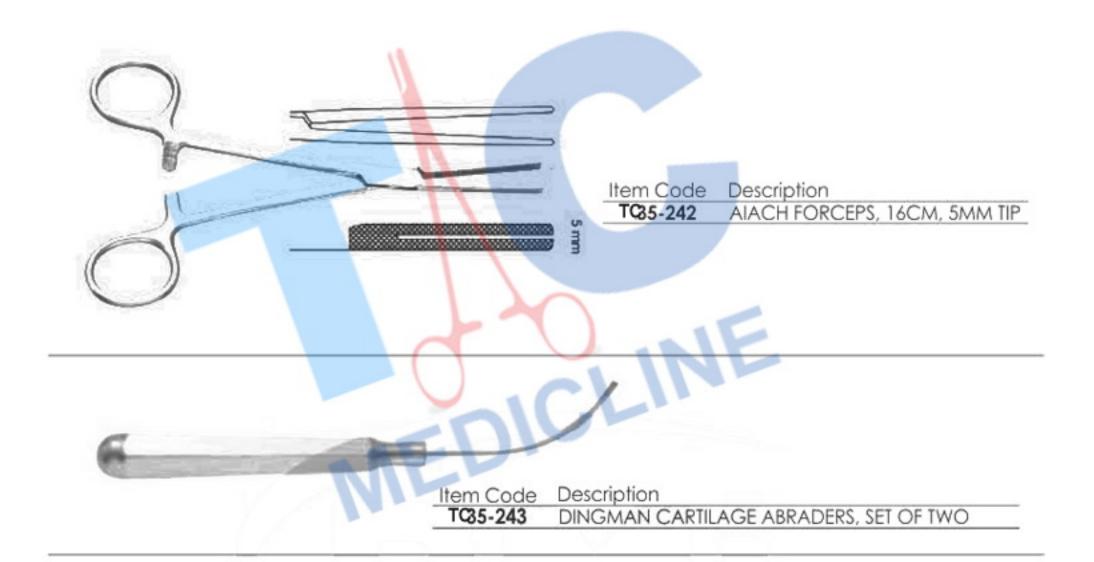

#### **CARTILAGE AND BONE INSTRUMENTS**

Item Code Description

TC35-238 MAYO SCISSORS, SUPERCUT PLUS T.C. (TUNGSTEN CARBIDE) 17CM, CURVED

Item Code Description

TC35-239 COTTLE CARTILAGE CRUSHER, WITH CLAMP, FOR TAKING OUT THE PREPARED MATERIAL, 65X30X30MM

Item Code Description

TC35-240 CARTILAGE CUTTING BLOCK, TEFLON, 85X55X10MM

Item Code Description

TC35-241 GUBISCH CARTILAGE CRUSHER, 65X30MM