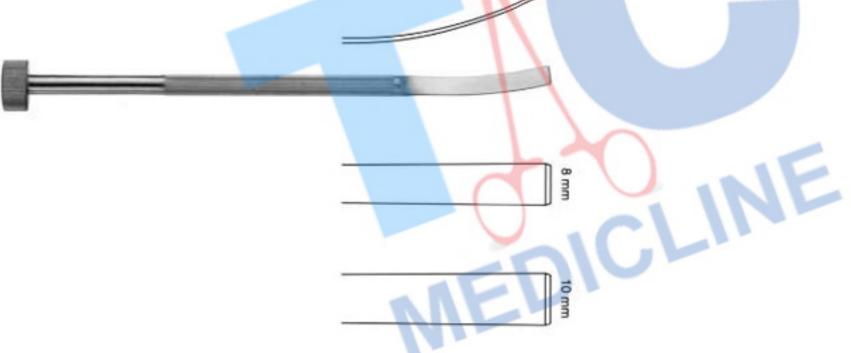

| Item Code | Description                   |
|-----------|-------------------------------|
| TC35-607  | OBWEGESER FLEXIBLE OSTEOTOME, |
|           | 21CM, 8MM, CURVED             |
| TC35-608  | OBWEGESER FLEXIBLE OSTEOTOME, |
|           | 21CM, 10MM, CURVED            |