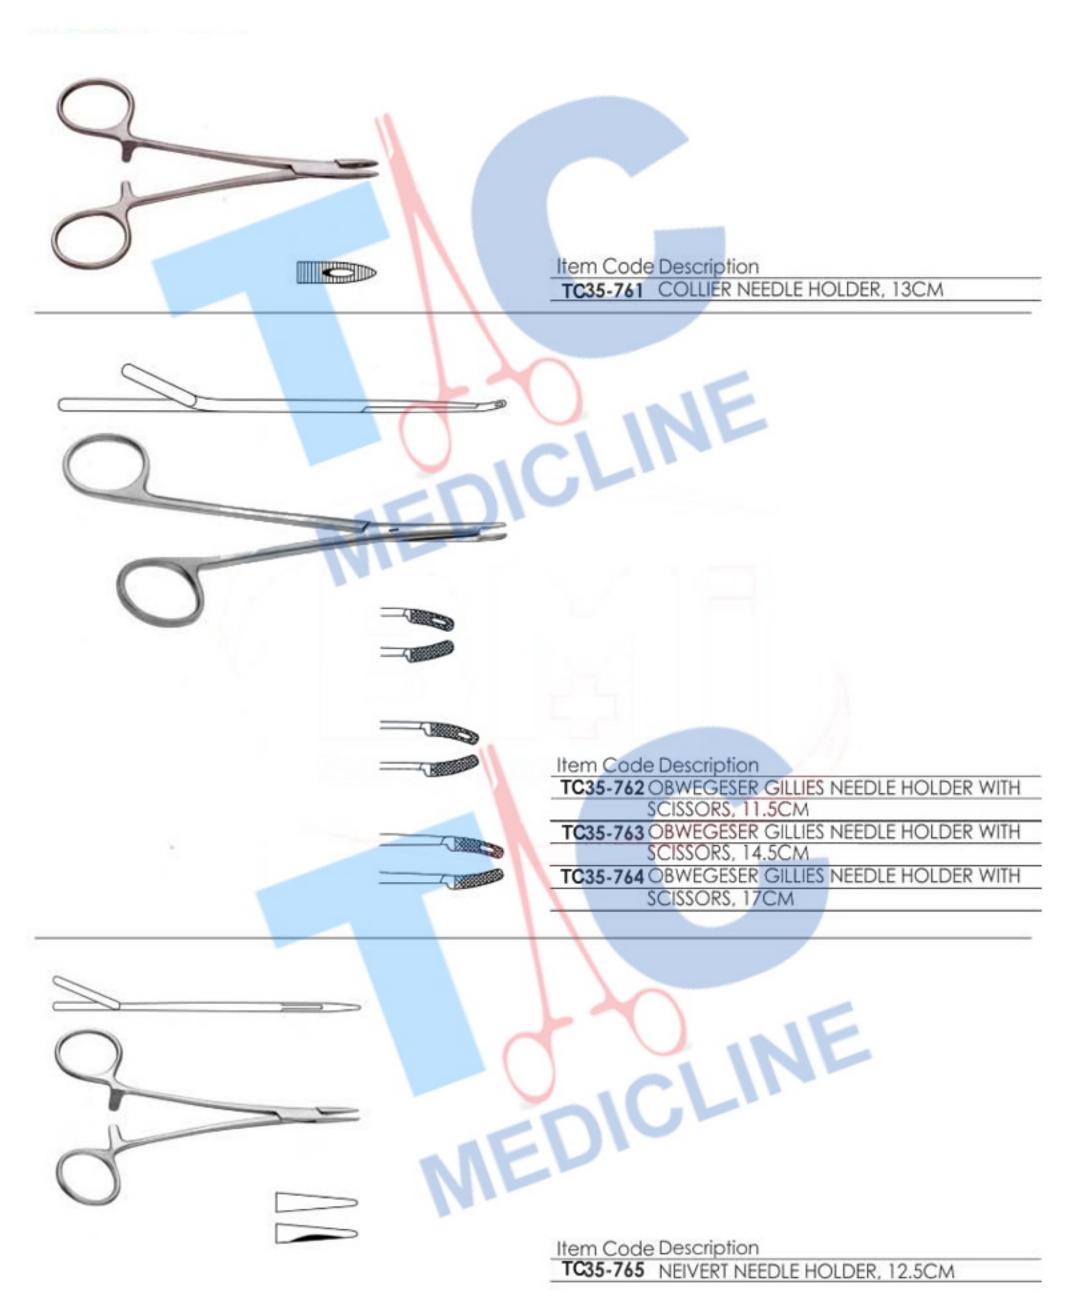

#### **TISSUE GRASPING FORCEPS**

C35-760 FOX TISSUE

TC35-760 FOX TISSUE FORCEPS, 15CM, WITH CATCH

MAYO HEGAR NEEDLE HOLDER, 24CM

TC35-781

TC35-809 GILLIES SLIM NEEDLE HOLDER WITH SCISSORS, 14.5CM
TC35-810 GILLIES NEEDLE HOLDER WITH SCISSORS, 15CM