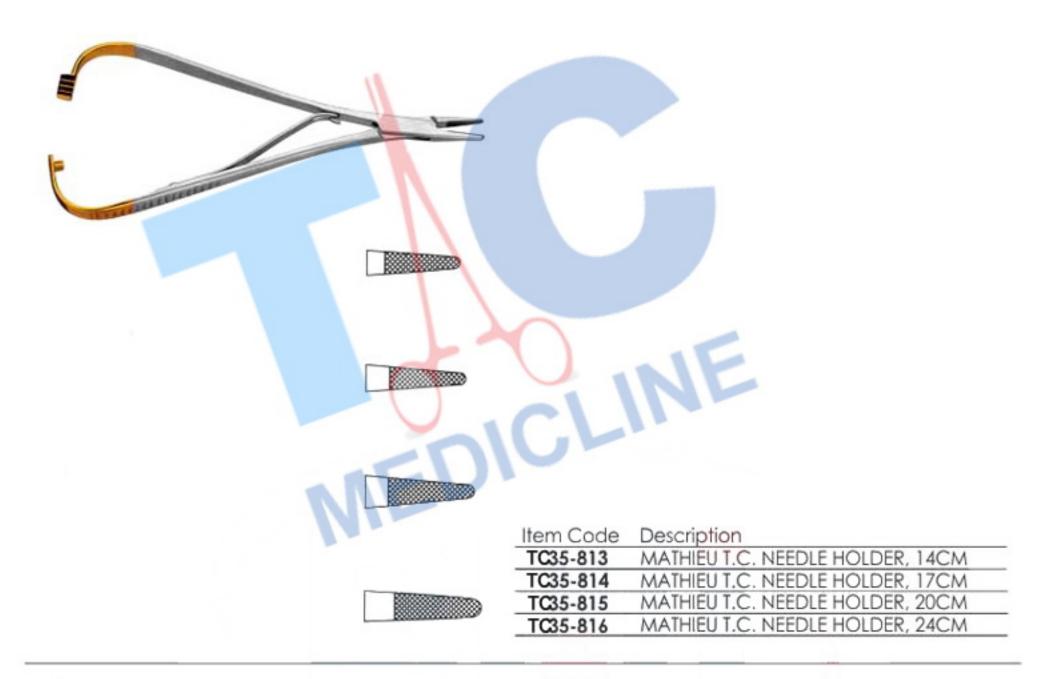

| Item Code | Description                             |
|-----------|-----------------------------------------|
| TC35-819  | Corwin Hegar T.C. Wire Twisting Forceps |
|           | 16cm                                    |