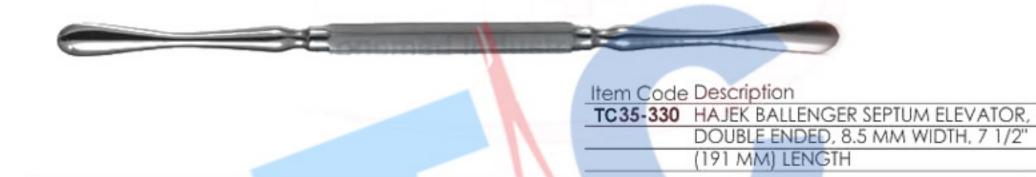

Item Code Description

TC35-329 FREER SEPTUM ELEVATOR, DOUBLE ENDED SHARP / BLUNT, WIDE, 6.5 MM WIDTH, 7 3/4" (197 MM) LENGTH

Item Code Description

TC35-331 FREER SEPTUM ELEVATOR, CURVED, DOUBLE ENDED, 5 MM WIDTH, 7 1/2" (191 MM) LENGTH