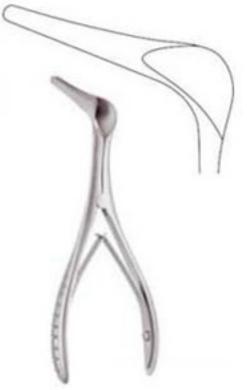

#### **AURICALAR PLASTIC INTRUMENTS**

Description Item Code

UNIVERSAL T. C. WIRE CUTTING SCISSORS, 12CM TC35-001

Item Code Description

TC35-002 NIRO T.C. WIRE TWISTING FORCEPS, 15CM

Item Code Description

NAGATA AURICULAR SEPTUM ELEVATOR, 16CM, BLUNT TC35-003

NAGATA AURICULAR SEPTUM ELEVATOR, 17CM, BLUNT TC35-004

Item Code Description

DOYEN RIB RASPATORY, 17CM, RIGHT TC35-005

DOYEN RIB RASPATORY, 17CM, LEFT TC35-006

EDICLI

Description Item Code

KISTLER ANTHELIX CARTILAGE RASP, RIGHT TC35-007