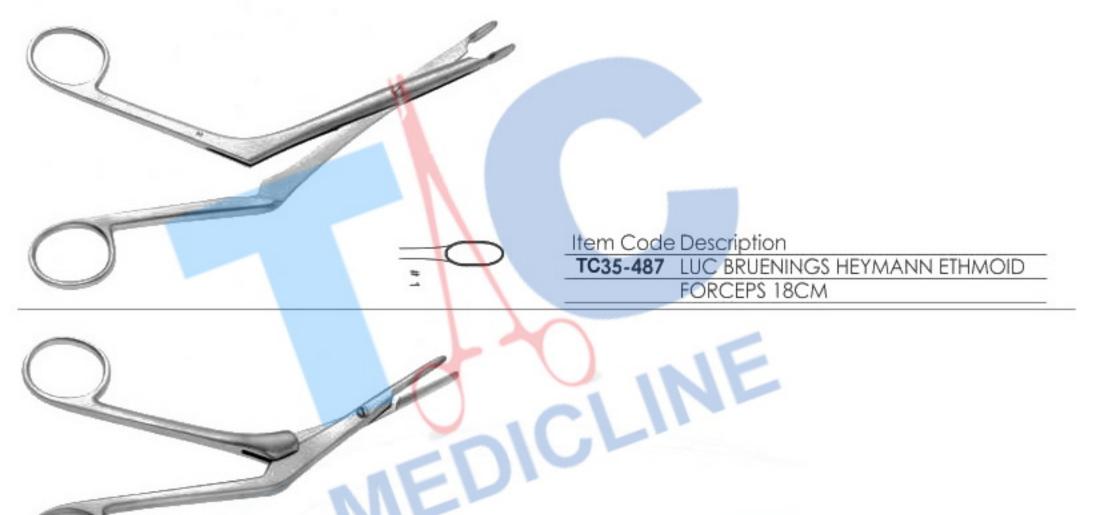

WITH FIBER OPTIC LIGHT GUIDE



MEDIC

TC35-475 CONVERSE BLADE NASAL RETRACTOR, 20MM X 10MM WIDE, WITH FIBER OPTIC LIGHT GUIDE

TC35-476 CONVERSE BLADE NASAL RETRACTOR, 30MM X 12MM WIDE, WITH FIBER OPTIC LIGHT GUIDE

TC35-477 CONVERSE BLADE NASAL RETRACTOR, 40MM X 12MM WIDE, WITH FIBER OPTIC LIGHT GUIDE

TC35-478 CONVERSE BLADE NASAL RETRACTOR, 50MM X 12MM WIDE, WITH FIBER OPTIC LIGHT GUIDE



Item Code Description

TC35-479 FOMON NASAL RETRACTOR, 1 BALL

END PRONG, 6 1/4" (16 CM)

TC35-480 FOMON NASAL RETRACTOR, 2 BALL END PRONGS, 6 1/4" (16 CM)



TC35-481 Killian Nasal Speculum With Fiber Optics Illumination

### **RHINOPLASTY SAWS**







Item Code Description

TC35-485 JOSEPH NASAL SAW, ANGLED TO LEFT TC35-486 JOSEPH NASAL SAW, ANGLED TO RIGHT

### **RHINOPLASTY SEPTUM FORCEPS**







TC35-489 CRAIG DOMNICK SEPTUM FORCEPS,

17CM, CURVED RIGHT

TC35-488 CRAIG VOMER FORCEPS, 17CM

TC35-490 CRAIG DOMNICK SEPTUM FORCEPS, 17CM, CURVED LEFT

Item Code Description

Item Code Description

TC35-491 OBWEGESER NASAL SEPTUM CUTTER / PERFORATION FORCEPS, 18.5CM









TC35-497 VIENNA MODEL (MODIFIED WIEN) STANDARD NASAL SPECULUM #1, 14CM

TC35-498 VIENNA MODEL (MODIFIED WIEN)

STANDARD NASAL SPECULUM #2, 14CM

TC35-499 VIENNA MODEL (MODIFIED WIEN) STANDARD NASAL SPECULUM #3, 14CM

# **RHINOPLASTY SPECULA**









Item Code Description

TC35-505 COTTLE COLUMELLA FORCEPS, 11CM

# **RHINOPLASTY SPECULA**







Item Code Description

TC35-510 COTTLE NASAL SEPTUM SPECULUM, 14CM, 50MM



Item Code Description

MEDICI

TC35-511 COTTLE NASAL SPECULUM, DELICATE, 15CM, 55MM

# RHINOP