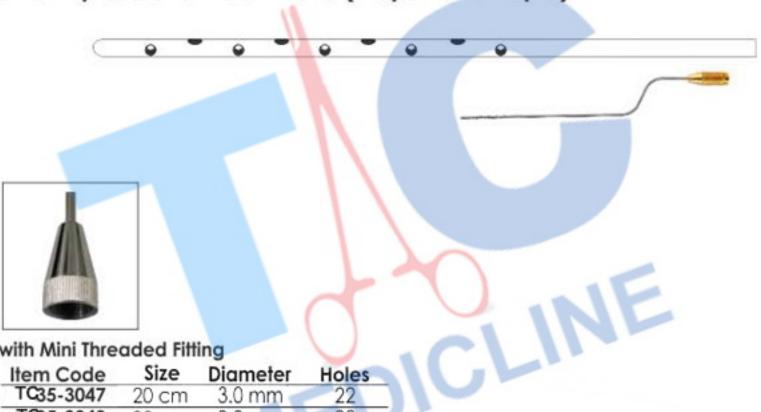

#### Tebbetts Fiber Optic retractor, Insulated Blade With Teeth 18.5cm

| With Smoke Tube |             |  |
|-----------------|-------------|--|
| Item Code       | Description |  |
| TC35-145        | 70 X 16 mm  |  |
| TC35-146        | 80 X 16 mm  |  |
| TC35-147        | 90 X 27 mm  |  |
| TC35-148        | 110 X 25 mm |  |
| TC35-149        | 120 X 25 mm |  |
| TC35-150        | 130 X 16 mm |  |
| TC35-151        | 130 X 25 mm |  |
| TC35-152        | 150 X 25 mm |  |
| TC35-153        | 150 X 30 mm |  |
| TC35-154        | 150 X 36 mm |  |
| TC35-155        | 180 X 16 mm |  |
| TC35-156        | 180 X 25 mm |  |
| TC35-157        | 190 X 25 mm |  |
| TC35-158        | 190 X 36 mm |  |
| TC35-159        | 220 X 27 mm |  |
|                 |             |  |