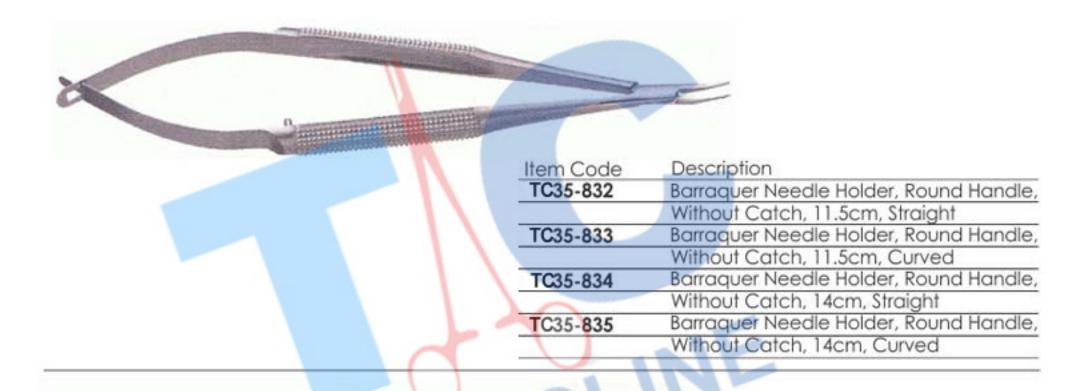

#### **TISSUE GRASPING FORCEPS**

C35-760 FOX TISSUE

TC35-760 FOX TISSUE FORCEPS, 15CM, WITH CATCH

MAYO HEGAR NEEDLE HOLDER, 24CM

TC35-781

TC35-809 GILLIES SLIM NEEDLE HOLDER WITH SCISSORS, 14.5CM
TC35-810 GILLIES NEEDLE HOLDER WITH SCISSORS, 15CM

| Item Code | Description                              |
|-----------|------------------------------------------|
| TC35-811  | GILLIES SLIM T.C. NEEDLE HOLDER WITH     |
|           | SCISSORS, 14.5CM                         |
| TC35-812  | GILLIES T.C. NEEDLE HOLDER WITH          |
|           | SCISSORS, 15CM                           |
|           | 1/4-1-1-1-1-1-1-1-1-1-1-1-1-1-1-1-1-1-1- |