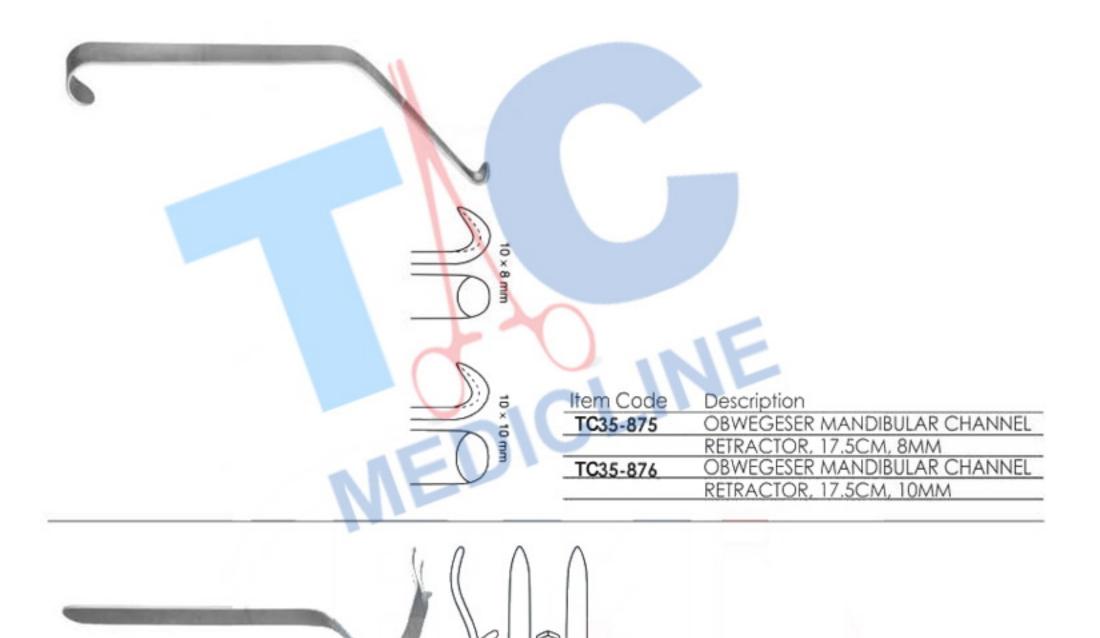

| Item Code | Description                     |
|-----------|---------------------------------|
| TC35-646  | OBWEGESER PERIOSTEAL ELEVATOR / |
|           | RASPATORY, 17.5CM, 9MM, V NOTCH |

Item Code Description