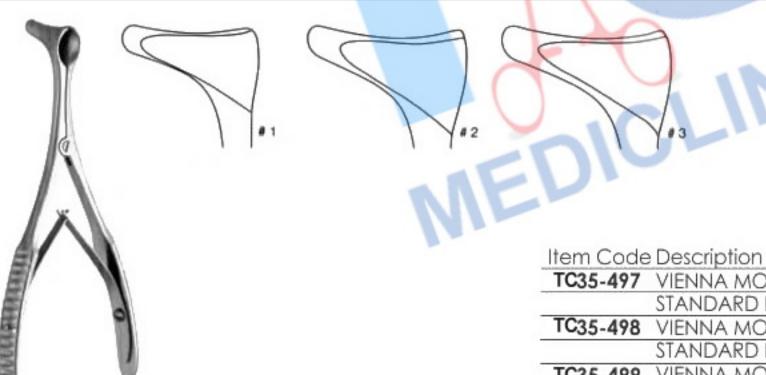

Item Code Description

TC35-491 OBWEGESER NASAL SEPTUM CUTTER / PERFORATION FORCEPS, 18.5CM

TC35-497 VIENNA MODEL (MODIFIED WIEN) STANDARD NASAL SPECULUM #1, 14CM

TC35-498 VIENNA MODEL (MODIFIED WIEN)

STANDARD NASAL SPECULUM #2, 14CM

TC35-499 VIENNA MODEL (MODIFIED WIEN) STANDARD NASAL SPECULUM #3, 14CM