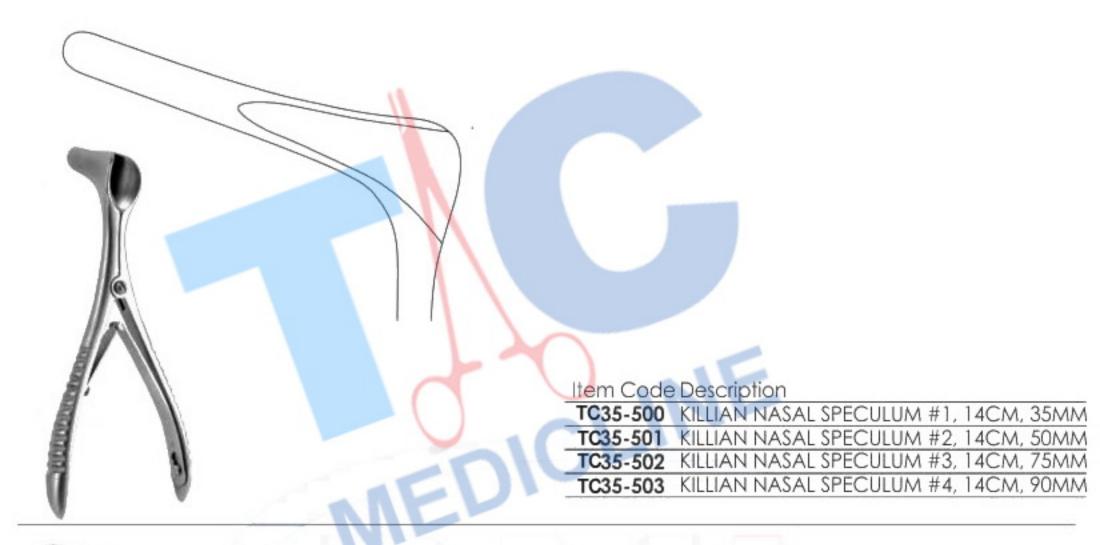

# **RHINOPLASTY SPECULA**

Item Code Description

TC35-505 COTTLE COLUMELLA FORCEPS, 11CM