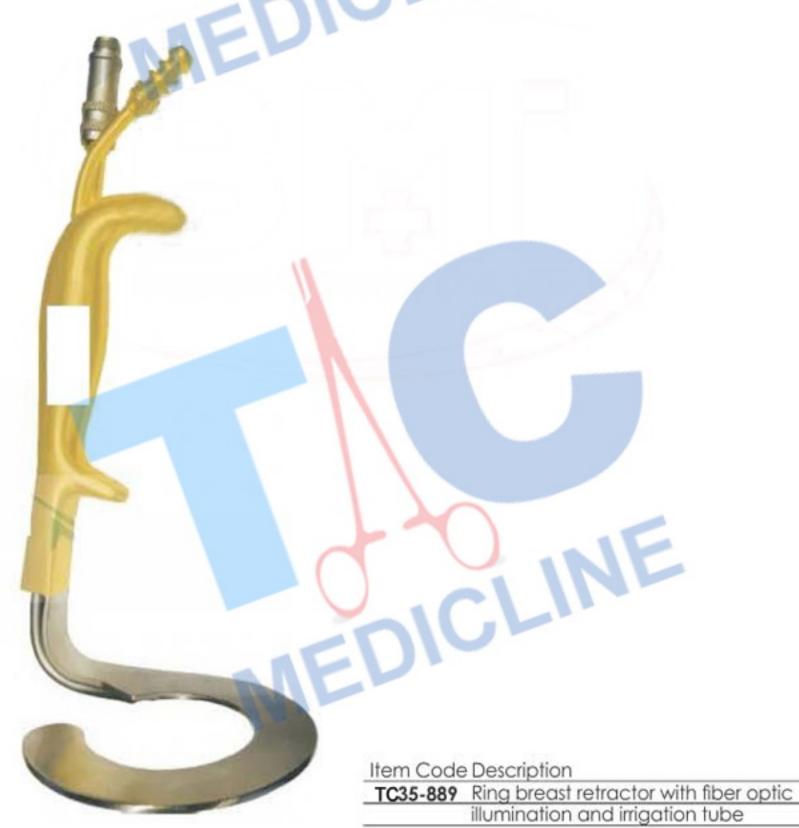

| Item Code | Description                                         |
|-----------|-----------------------------------------------------|
| TC35-237  | Ring breast retractor with fiber optic illumination |
|           | and irrigation tube                                 |