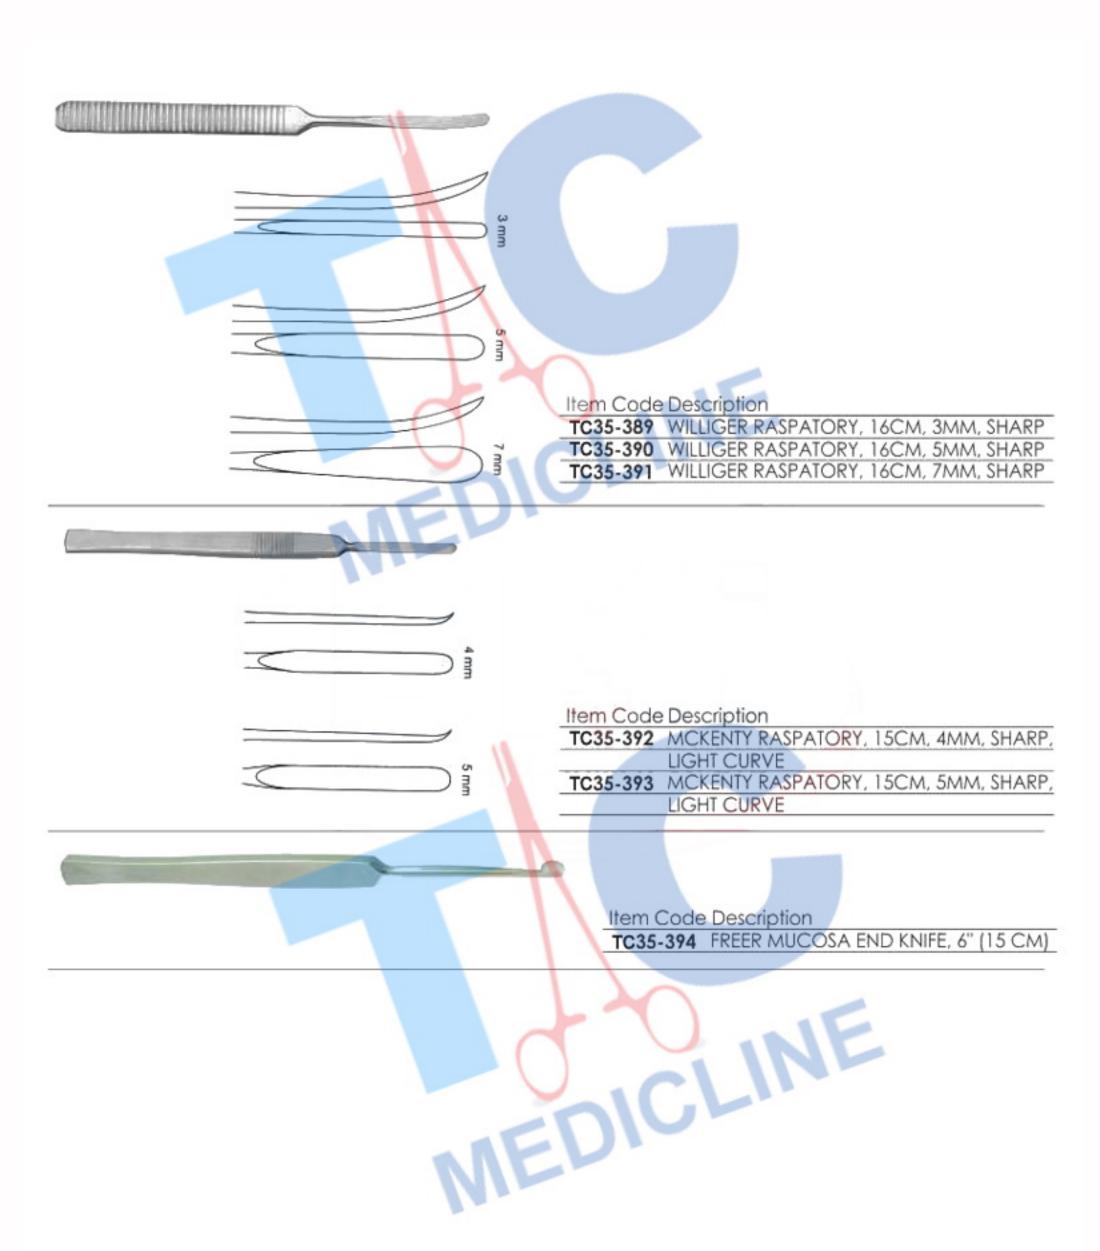

|
|-----------------------------------|
| MCKISSOCK KEYHOLE PATTERN,        |
| 38 MM DIAMETER, WITH CM MARKINGS  |
| MCKISSOCK KEYHOLE PATTERN,        |
| 42 MM DIAMETER, WITH CM MARKINGS  |
| MCKISSOCK KEYHOLE PATTERN,        |
| 45 MM, DIAMETER, WITH CM MARKINGS |
|                                   |



| Item Code | Description            |
|-----------|------------------------|
| TC35-383  | OBWEGESER MAXILLA      |
|           | MOBILIZING INSTRUMENT, |
|           | 23CM, 12MM             |





Item Code Description

TC35-384 MOLT MOUTH GAG, 10CM, CHILD SIZE TC35-385 MOLT MOUTH GAG, 15CM, ADULT SIZE



Item Code Description

TC35-386 ROSER KOENIG MOUTH GAG, 16CM



Item Code Description

TC35-387 DENHART MOUTH GAG, 13CM



# **MUCOSA KNIFE AND RASPATORIES**





### **RHINOPLASTY DRESSING TFORCEPS**





















MEDICI



# RHINOPLASTY FORCEPS





# RHINOPLASTY FORCEPS











| Item Code | Description                       |
|-----------|-----------------------------------|
| TC35-459  | MILLARD COTTLE RETRACTOR WITH     |
|           | FINGER RING, 5.5CM, DOUBLE PRONG, |
|           | SHARP, 5X12MM                     |









55









TC35-473 AUFRICHT NASAL RETRACTOR, 6 1/4" (16CM), 7MM TIP, 45MM BLADE, WITH FIBER OPTIC LIGHT GUIDE

TC35-474 AUFRICHT NASAL RETRACTOR, 7" (18CM), 10MM TIP, 45MM BLADE, WITH FIBER OPTIC LIGHT GUIDE



MEDIC

TC35-475 CONVERSE BLADE NASAL RETRACTOR, 20MM X 10MM WIDE, WITH FIBER OPTIC LIGHT GUIDE

TC35-476 CONVERSE BLADE NASAL RETRACTOR, 30MM X 12MM WIDE, WITH FIBER OPTIC LIGHT GUIDE

TC35-477 CON