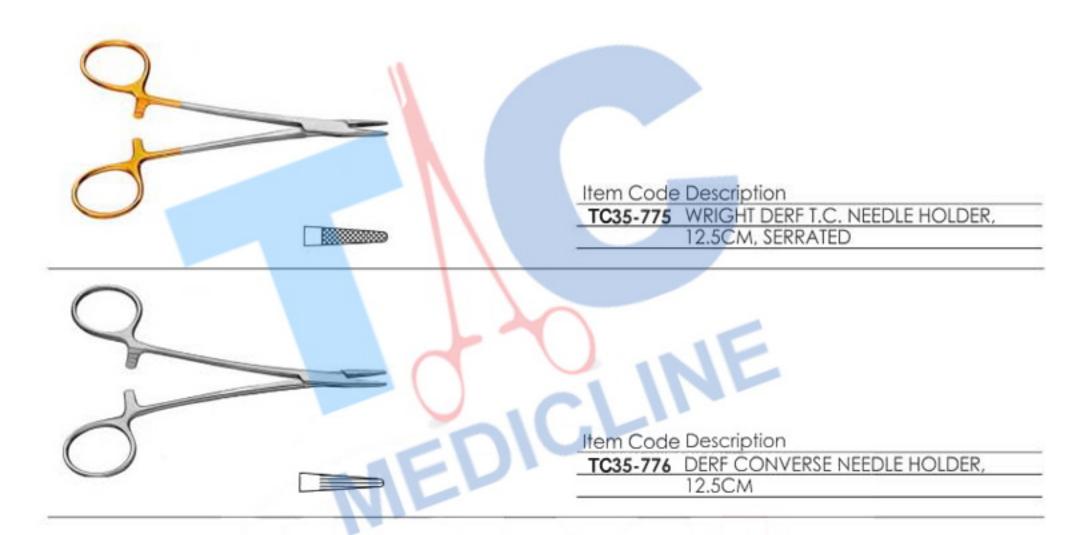

#### **TISSUE GRASPING FORCEPS**

C35-760 FOX TISSUE

TC35-760 FOX TISSUE FORCEPS, 15CM, WITH CATCH

MAYO HEGAR NEEDLE HOLDER, 24CM

TC35-781

TC35-809 GILLIES SLIM NEEDLE HOLDER WITH SCISSORS, 14.5CM
TC35-810 GILLIES NEEDLE HOLDER WITH SCISSORS, 15CM