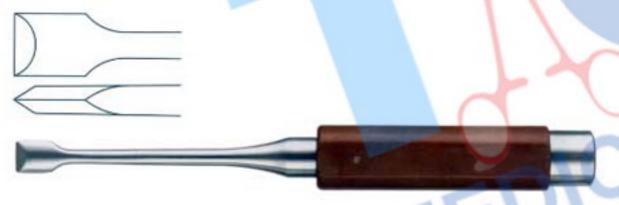

#### **RHINOPLASTY SPECULA**

Item Code Description

TC35-592 SILVER OSTEOTOME, 18CM, STRAIGHT
TC35-593 SILVER OSTEOTOME, 18CM, CURVED LEFT
TC35-594 SILVER OSTEOTOME, 18CM, CURVED RIGHT

| Item Code | Description                    |
|-----------|--------------------------------|
| TC35-597  | OBWEGESER SPLITTING OSTEOTOME, |
|           | 21.5CM, 7MM                    |
| TC35-598  | OBWEGESER SPLITTING OSTEOTOME, |
|           | 21.5CM, 10MM                   |

| Item Code | Description                |
|-----------|----------------------------|
| TC35-599  | OBWEGESER WEDGE OSTEOTOME, |
|           | 22CM, 8MM                  |
| TC35-600  | OBWEGESER WEDGE OSTEOTOME, |
|           | 22CM, 12MM                 |
| TC35-601  | OBWEGESER WEDGE OSTEOTOME, |
|           | 22CM, 16MM                 |

| Item Code | Description                   |
|-----------|-------------------------------|
| TC35-607  | OBWEGESER FLEXIBLE OSTEOTOME, |
|           | 21CM, 8MM, CURVED             |
| TC35-608  | OBWEGESER FLEXIBLE OSTEOTOME, |
|           | 21CM, 10MM, CURVED            |