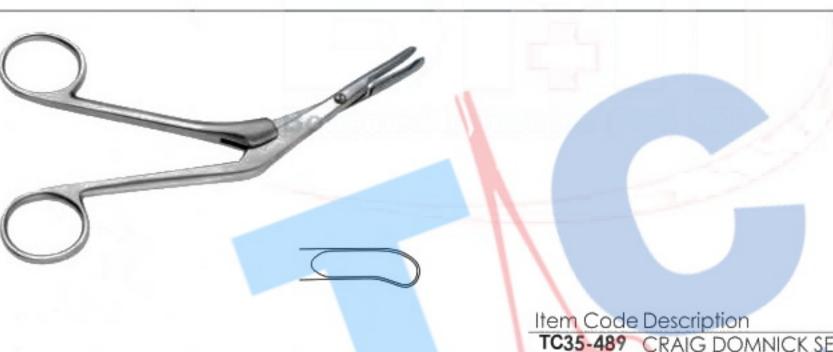

### **RHINOPLASTY SEPTUM FORCEPS**

TC35-489 CRAIG DOMNICK SEPTUM FORCEPS,

17CM, CURVED RIGHT

TC35-488 CRAIG VOMER FORCEPS, 17CM

TC35-490 CRAIG DOMNICK SEPTUM FORCEPS, 17CM, CURVED LEFT

Item Code Description