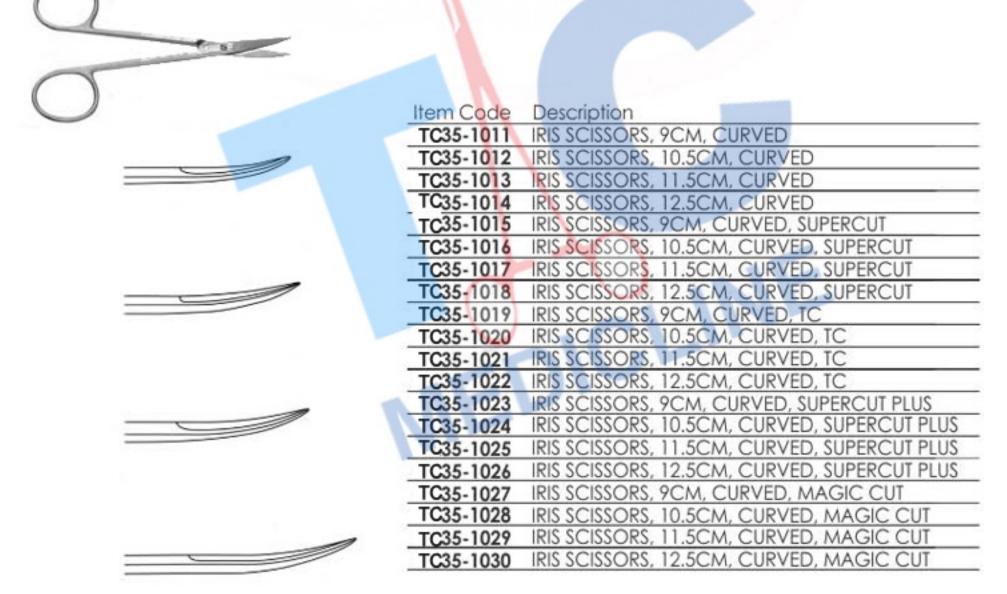

cription TC35-970 SCALPEL HANDLE, #3 LONG Item Code Description TC35-971 SCALPEL HANDLE, #7K SHORT Item Code Description TC35-972 SCALPEL HANDLE, #3LA LONG ANGLED Item Code Description TC35-973 SCALPEL, ROUND HANDLE, 16CM Item Code Description TC35-974 SCALPEL HANDLE, LONG SLIM, 22.5CM Item Code Description TC35-975 SCALPEL, ROUND HANDLE, LONG, 27CM

















Item Code

Description



| Item Code | Description                       |
|-----------|-----------------------------------|
| TC35-987  | JABELEY SCISSORS, 13CM, STRAIGHT  |
| TC35-988  | JABELEY SCISSORS, 13CM, CURVED    |
| TC35-989  | JABELEY SCISSORS, 13CM, STRAIGHT, |
|           | SUPERCUT                          |
| TC35-990  | JABELEY SCISSORS, 13CM, CURVED,   |
|           | SUPERCUT                          |











| Item Code | Description                                              |
|-----------|----------------------------------------------------------|
| TC35-1031 | STEVENS SCISSORS, 11.5CM, STRAIGHT, SHARP                |
| TC35-1032 | STEVENS SCISSORS, 11.5CM, CURVED, SHARP                  |
| TC35-1033 | STEVENS SCISSORS, 11.5CM, STRAIGHT, BLUNT                |
| TC35-1034 | STEVENS SCISSORS, 11.5CM, CURVED, BLUNT                  |
| TC35-1035 | STEVENS SCISSORS, 11.5CM, STRAIGHT, SHARP, SUPERCUT      |
| TC35-1036 | STEVENS SCISSORS, 11.5CM, CURVED, SHARP, SUPERCUT        |
| TC35-1037 | STEVENS SCISSORS, 11.5CM, STRAIGHT, BLUNT, SUPERCUT      |
| TC35-1038 | STEVENS SCISSORS, 11.5CM, CURVED, BLUNT, SUPERCUT        |
| TC35-1039 | STEVENS SCISSORS, 11.5CM, STRAIGHT, SHARP, TC