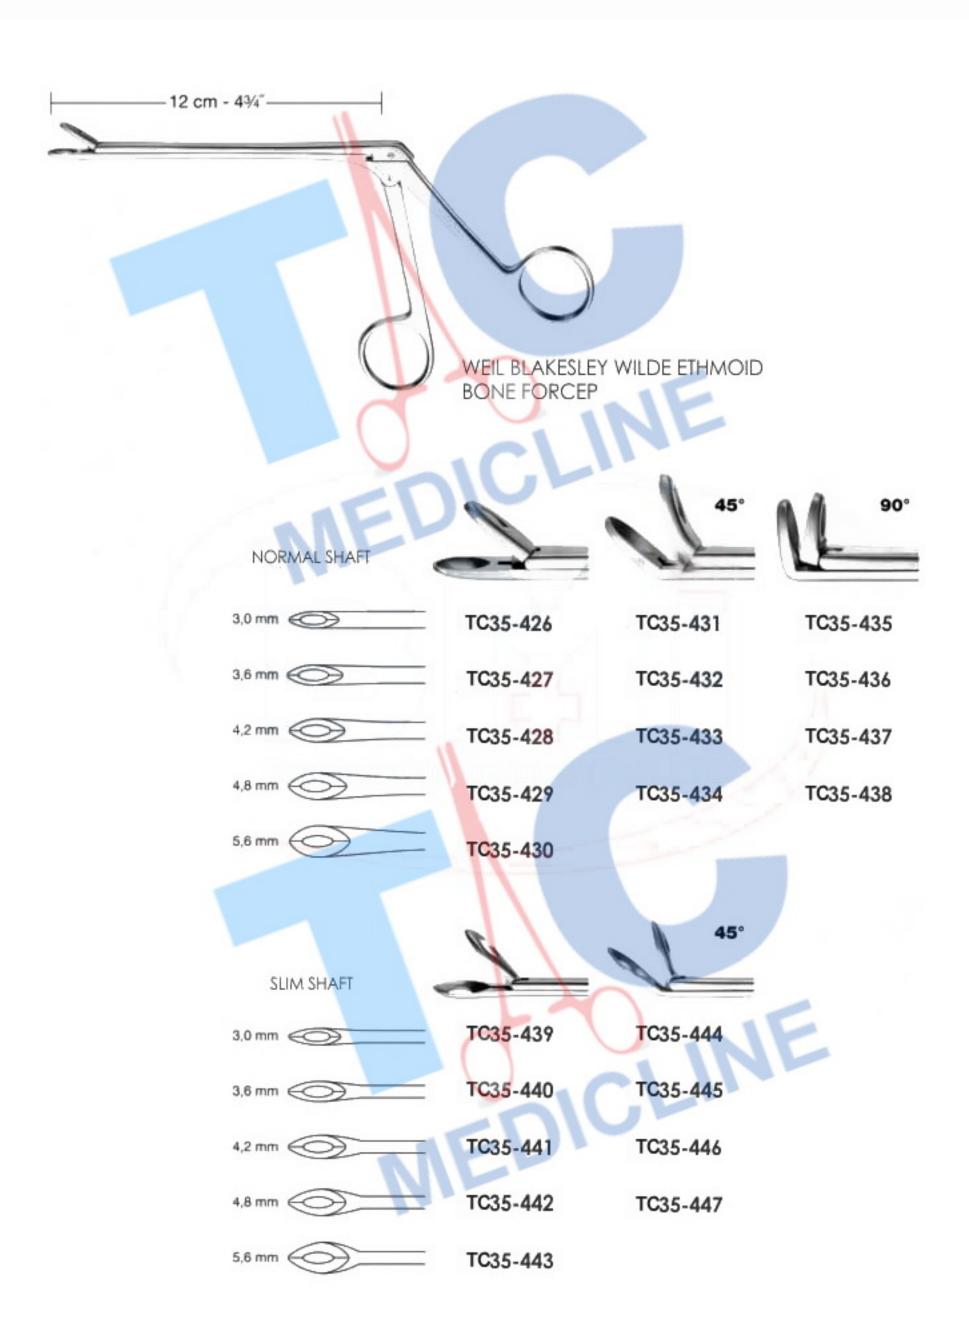

|
| 38 MM DIAMETER, WITH CM MARKINGS  |
| MCKISSOCK KEYHOLE PATTERN,        |
| 42 MM DIAMETER, WITH CM MARKINGS  |
| MCKISSOCK KEYHOLE PATTERN,        |
| 45 MM, DIAMETER, WITH CM MARKINGS |
|                                   |



| Item Code | Description            |
|-----------|------------------------|
| TC35-383  | OBWEGESER MAXILLA      |
|           | MOBILIZING INSTRUMENT, |
|           | 23CM, 12MM             |





Item Code Description

TC35-384 MOLT MOUTH GAG, 10CM, CHILD SIZE TC35-385 MOLT MOUTH GAG, 15CM, ADULT SIZE



Item Code Description

TC35-386 ROSER KOENIG MOUTH GAG, 16CM



Item Code Description

TC35-387 DENHART MOUTH GAG, 13CM



# **MUCOSA KNIFE AND RASPATORIES**





### **RHINOPLASTY DRESSING TFORCEPS**





















MEDICI



# RHINOPLASTY FORCEPS





# RHINOPLASTY FORCEPS











| Item Code | Description                       |
|-----------|-----------------------------------|
| TC35-459  | MILLARD COTTLE RETRACTOR WITH     |
|           | FINGER RING, 5.5CM, DOUBLE PRONG, |
|           | SHARP, 5X12MM                     |









55









TC35-473 AUFRICHT NASAL RETRACTOR, 6 1/4" (16CM), 7MM TIP, 45MM BLADE, WITH FIBER OPTIC LIGHT GUIDE

TC35-474 AUFRICHT NASAL RETRACTOR, 7" (18CM), 10MM TIP, 45MM BLADE, WITH FIBER OPTIC LIGHT GUIDE



MEDIC

TC35-475 CONVERSE BLADE NASAL RETRACTOR, 20MM X 10MM WIDE, WITH FIBER OPTIC LIGHT GUIDE

TC35-476 CONVERSE BLADE NASAL RETRACTOR, 30MM X 12MM WIDE, WITH FIBER OPTIC LIGHT GUIDE

TC35-477 CONVERSE BLADE NASAL RETRACTOR, 40MM X 12MM WIDE, WITH FIBER OPTIC LIGHT GUIDE

TC35-478 CONVERSE B