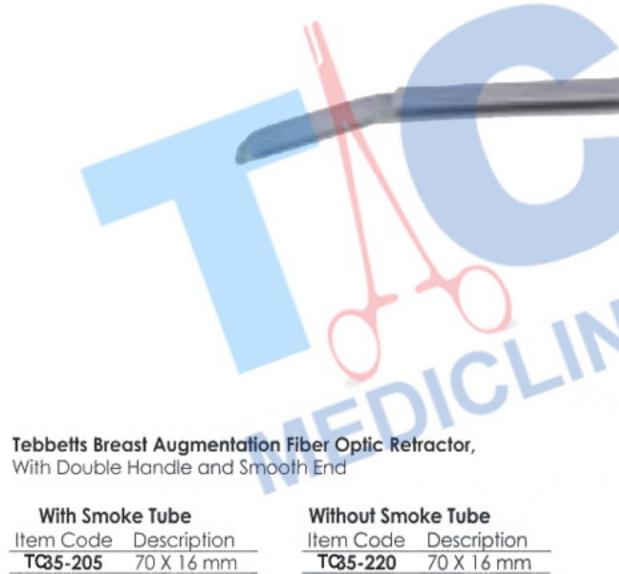

| with smoke lube |             |  |
|-----------------|-------------|--|
| Item Code       | Description |  |
| TC35-205        | 70 X 16 mm  |  |
| TC35-206        | 80 X 16 mm  |  |
| TC35-207        | 90 X 27 mm  |  |
| TC35-208        | 110 X 25 mm |  |
| TC35-209        | 120 X 25 mm |  |
| TC35-210        | 130 X 16 mm |  |
| TC35-211        | 130 X 25 mm |  |
| TC35-212        | 150 X 25 mm |  |
| TC35-213        | 150 X 30 mm |  |
| TC35-214        | 150 X 36 mm |  |
| TC35-215        | 180 X 16 mm |  |
| TC35-216        | 180 X 25 mm |  |
| TC35-217        | 190 X 25 mm |  |
| TC35-218        | 190 X 36 mm |  |
| TC35-219        | 220 X 27 mm |  |

| n Ena       |             |    |             |             |
|-------------|-------------|----|-------------|-------------|
| Without Smo | oke Tube    |    |             |             |
| Item Code   | Description |    |             |             |
| TC35-220    | 70 X 16 mm  |    |             | - 4         |
| TC35-221    | 80 X 16 mm  |    |             |             |
| TC35-222    | 90 X 27 mm  |    |             |             |
| TC35-223    | 110 X 25 mm |    |             | 4.5         |
| TC35-224    | 120 X 25 mm |    | -           |             |
| TQ5-225     | 130 X 16 mm |    |             | A.          |
| TC35-226    | 130 X 25 mm |    |             | A PROPERTY. |
| TC35-227    | 150 X 25 mm |    |             | 100         |
| TC35-228    | 150 X 30 mm |    | - 10        |             |
| TC35-229    | 150 X 36 mm |    | second fill |             |
| TC35-230    | 180 X 16 mm |    |             |             |
| TC35-231    | 180 X 25 mm |    |             |             |
| TC35-232    | 190 X 25 mm |    |             |             |
| TC35-233    | 190 X 36 mm |    |             |             |
| TC35-234    | 220 X 27 mm |    |             |             |
| N           | EDI         | CL | NE          |             |
|             |             |    | 67          |             |