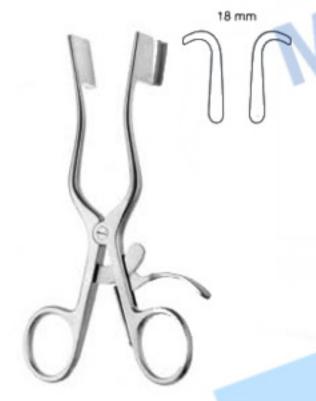

| Item Code | Description                            |  |
|-----------|----------------------------------------|--|
| TC35-1093 | RIBBON UTILITY SCISSORS, 9.5CM, CURVED |  |

| Item Code | Description                                   |
|-----------|-----------------------------------------------|
| TC35-1094 | STEVENS SCISSORS, 13CM, CURVED                |
| TC35-1095 | STEVENS SCISSORS, 13CM, CURVED, SUPERCUT      |
| TC35-1096 | STEVENS SCISSORS, 13CM, CURVED, TC            |
| TC35-1097 | STEVENS SCISSORS, 13CM, CURVED, SUPERCUT PLUS |
| TC35-1098 | STEVENS SCISSORS, 13CM, CURVED, MAGIC CUT     |

| IW3-1104  | RAGNELL KILNER SCISSORS, CURVED, 13CM                |
|-----------|------------------------------------------------------|
| TC35-1105 | RAGNELL KILNER SCISSORS, CURVED, 15CM                |
| TC35-1106 | RAGNELL KILNER SCISSORS, CURVED, 18CM                |
| TC35-1107 | RAGNELL KILNER SCISSORS, CURVED, 20CM                |
| TC35-1108 | RAGNELL KILNER SCISSORS, CURVED, 13CM, SUPERCUT      |
| TC35-1109 | RAGNELL KILNER SCISSORS, CURVED, 15CM, SUPERCUT      |
| TC35-1110 | RAGNELL KILNER SCISSORS, CURVED, 18CM, SUPERCUT      |
| TC35-1111 | RAGNELL KILNER SCISSORS, CURVED, 20CM, SUPERCUT      |
| TC35-1112 | RAGNELL KILNER SCISSORS, CURVED, 13CM, TC            |
| TC35-1113 | RAGNELL KILNER SCISSORS, CURVED, 15CM, TC            |
| TC35-1114 | RAGNELL KILNER SCISSORS, CURVED, 18CM, TC            |
| TC35-1115 | RAGNELL KILNER SCISSORS, CURVED, 20CM, TC            |
| TC35-1116 | RAGNELL KILNER SCISSORS, CURVED, 13CM, SUPERCUT PLUS |
| TC35-1117 | RAGNELL KILNER SCISSORS, CURVED, 15CM, SUPERCUT PLUS |
| TC35-1118 | RAGNELL KILNER SCISSORS, CURVED, 18CM, SUPERCUT PLUS |
| TC35-1119 | RAGNELL KILNER SCISSORS, CURVED, 20CM, SUPERCUT PLUS |
| TC35-1120 | RAGNELL KILNER SCISSORS, CURVED, 13CM, MAGIC CUT     |
| TC35-1121 | RAGNELL KILNER SCISSORS, CURVED, 15CM, MAGIC CUT     |
| TC35-1122 | RAGNELL KILNER SCISSORS, CURVED, 18CM, MAGIC CUT     |
| TC35-1123 | RAGNELL KILNER SCISSORS, CURVED, 20CM, MAGIC CUT     |

| Item Code | Description                                           |
|-----------|-------------------------------------------------------|
| TC35-1124 | PECK JOSEPH SCISSORS , 14CM, STRAIGHT, SHARP          |
| TC35-1125 | PECK JOSEPH SCISSORS , 14CM, CURVED, SHARP            |
| TC35-1126 | PECK JOSEPH SCISSORS , 14CM, STRAIGHT, BLUNT          |
| TC35-1127 | PECK JOSEPH SCISSORS, 14CM, CURVED, BLUNT             |
| TC35-1128 | PECK JOSEPH SCISSORS, 14CM, STRAIGHT, SHARP, SUPERCUT |
| TC35-1129 | PECK JOSEPH SCISSORS, 14CM, CURVED, SHARP, SUPERCUT   |
| TC35-1130 | PECK JOSEPH SCISSORS, 14CM, STRAIGHT, BLUNT, SUPERCUT |
| TC35-1131 | PECK JOSEPH SCISSORS, 14CM, CURVED, BLUNT, SUPERCUT   |