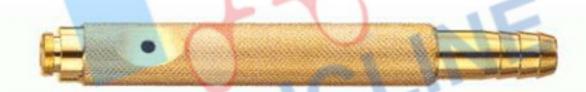

# **WIRES AND WIRE INTRUMENTS**

MEDICL

| (1) | Item Code | Description                             |
|-----|-----------|-----------------------------------------|
|     | TC35-663  | Tuppers Hand Retractor Set, Medium      |
|     | TC35-664  | Tuppers Hand Retractor Set, For Infants |
|     | TC35-665  | Tuppers Hand Retractor Set, For Adults  |
|     |           |                                         |