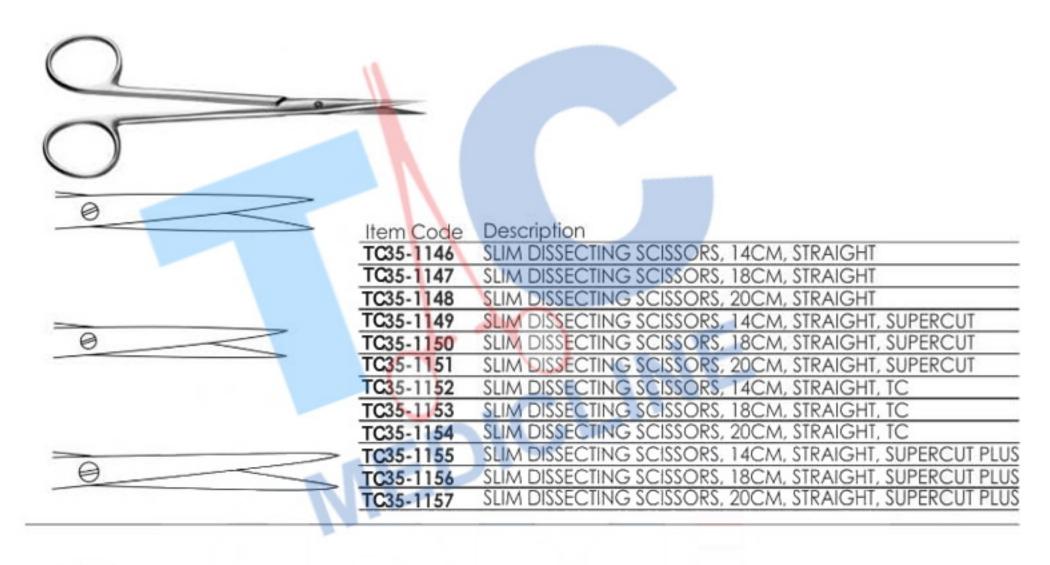

#### MAYO STILLE SCISSORS

| Item Code | Description                   |
|-----------|-------------------------------|
| TC35-1227 | 15CM, STRAIGHT                |
| TC35-1228 | 17CM, STRAIGHT                |
| TC35-1229 | 15CM, CURVED                  |
| TC35-1230 | 17CM, CURVED                  |
| TC35-1231 | 15CM, STRAIGHT, SUPERCUT      |
| TC35-1232 | 17CM, STRAIGHT, SUPERCUT      |
| TC35-1233 | 15CM, CURVED, SUPERCUT        |
| TC35-1234 | 17CM, CURVED, SUPERCUT        |
| TC35-1235 | 15CM, STRAIGHT, TC            |
| TC35-1236 | 17CM, STRAIGHT, TC            |
| TC35-1237 | 15CM, CURVED, TC              |
| TC35-1238 | 17CM, CURVED, TC              |
| TC35-1239 | 15CM, STRAIGHT, SUPERCUT PLUS |
| TC35-1240 | 17CM, STRAIGHT, SUPERCUT PLUS |
| TC35-1241 | 15CM, CURVED, SUPERCUT PLUS   |
| TC35-1242 | 17CM, CURVED, SUPERCUT PLUS   |
| TC35-1243 | 15CM, STRAIGHT, MAGIC CUT     |
| TC35-1244 | 17CM, STRAIGHT, MAGIC CUT     |
| TC35-1245 | 15CM, CURVED, MAGIC CUT       |
| TC35-1246 | 17CM, CURVED, MAGIC CUT       |

| METZENBAU               | M SCISSORS                                         |
|-------------------------|----------------------------------------------------|
| Item Code               | Description                                        |
| TC35-1247               | 14CM, STRAIGHT                                     |
| TC35-1248               | 15CM, STRAIGHT                                     |
| TC35-1249               | 18CM, STRAIGHT                                     |
| TC35-1250               | 20CM, STRAIGHT                                     |
| TC35-1251               | 14CM, CURVED                                       |
| TC35-1252               | 15CM, CURVED                                       |
| TC35-1253               | 18CM, CURVED                                       |
| TC35-1254               | 20CM, CURVED                                       |
| TC35-1255               | 14CM, STRAIGHT, SUPERCUT                           |
| TC35-1256               | 15CM, STRAIGHT, SUPERCUT                           |
| TC35-1257               | 18CM, STRAIGHT, SUPERCUT                           |
| TC35-1258               | 20CM, STRAIGHT, SUPERCUT                           |
| TC35-1259               | 14CM, CURVED, SUPERCUT                             |
| TC35-1260               | 15CM, CURVED, SUPERCUT                             |
| TC35-1261               | 18CM, CURVED, SUPERCUT                             |
| TC35-1262               | 20CM, CURVED, SUPERCUT<br>14CM, STRAIGHT, TC       |
| TC35-1263               | 15CM, STRAIGHT, TC                                 |
| _TC35-1264<br>TC35-1265 | 18CM, STRAIGHT, TC                                 |
| TC35-1266               | 20CM, STRAIGHT, TC                                 |
| TC35-1267               | 14CM, CURVED, TC                                   |
| TC35-1268               | 15CM, CURVED, TC                                   |
| TC35-1269               | 18CM, CURVED, TC                                   |
| TC35-1270               | 20CM, CURVED, TC                                   |
| TC35-1271               | 14CM, STRAIGHT, SUPERCUT PLUS                      |
| TC35-1272               | 15CM, STRAIGHT, SUPERCUT PLUS                      |
| TC35-1273               | 18CM, STRAIGHT, SUPERCUT PLUS                      |
| TC35-1274               | 20CM, STRAIGHT, SUPERCUT PLUS                      |
| TC35-1275               | 14CM, CURVED, SUPERCUT PLUS                        |
| TC35-1276               | 14CM, CURVED, SUPERCUT PLUS.                       |
| TC35-1277               | 18CM, CURVED, SUPERCUT PLUS                        |
| TC35-1278               | 18CM. CURVED. SUPERCUT PLUS                        |
| TC35-1279               | 14CM, STRAIGHT, MAGIC CUT                          |
| TC35-1280               | 15CM, STRAIGHT, MAGIC CUT                          |
| TC35-1281               | 18CM, STRAIGHT, MAGIC CUT                          |
| TC35-1282               | 20CM, STRAIGHT, MAGIC CUT                          |
| TC35-1283               | 14CM, CURVED, MAGIC CUT                            |
| TC35-1284               | 15CM, CURVED, MAGIC CUT                            |
| TC35-1285<br>TC35-1286  | 18CM, CURVED, MAGIC CUT<br>20CM, CURVED, MAGIC CUT |
| 1C03-1200               | ZOCINI, CORVED, MAGIC COI                          |

MEDIC

|       |       |         |         | 0100000 |  |
|-------|-------|---------|---------|---------|--|
| MAL   | 7FNRA | LIVV C  | INA     | CISSORS |  |
| 7 V 1 |       | WILL ST | LIEVI V |         |  |

| Item Code  | Description              |      |
|------------|--------------------------|------|
| TC35-1327  | 14CM, STRAIGHT           |      |
| TC35-1328  | 18CM, STRAIGHT           |      |
| TC35-1329  | 20CM, STRAIGHT           |      |
| TC35-1330  | 23CM, STRAIGHT           |      |
| TC35-1331  | 14CM, CURVED             |      |
| TC35-1332  | 18CM, CURVED             |      |
| TC35-1333  | 20CM, CURVED             | _    |
| TC35-1334  | 23CM, CURVED             |      |
| TC35-1335  | 14CM, STRAIGHT, SUPERCUT | _    |
| TC35-1336  | 18CM, STRAIGHT, SUPERCUT |      |
| TC35-1337  | 20CM, STRAIGHT, SUPERCUT |      |
| _TC35-1338 | 23CM, STRAIGHT, SUPERCUT | _    |
| TC35-1339  | 14CM, CURVED, SUPERCUT   | _    |
| TC35-1340  | 18CM, CURVED, SUPERCUT   |      |
| TC35-1341  | 20CM, CURVED, SUPERCUT   | - 77 |
| TC35-1342  | 23CM, CURVED, SUPERCUT   | _    |
| TC35-1343  | 14CM, STRAIGHT, TC       |      |
| TC35-1344  | 18CM, STRAIGHT, TC       |      |
| TC35-1345  | 20CM, STRAIGHT, TC       |      |
| TC35-1346  | 23CM, STRAIGHT, TC       | _    |
| TC35-1347  | 14CM, CURVED, TC         | _    |
| TC35-1348  | 18CM, CURVED, TC         | _    |
| TC35-1349  | 20CM, CURVED, TC         | 7.1  |
| TC35-1350  | 23CM, CURVED, TC         | -    |
| TC35-1351  | 14CM, STRAIGHT           | _    |
| TC35-1352  | 18CM, STRAIGHT           | _    |
| TC35-1353  | 20CM, STRAIGHT           | _    |
| TC35-1354  | 23CM, STRAIGHT           | _    |
| TC35-1355  | 14CM, CURVED             | _    |
| TC35-1356  | 18CM, CURVED             | _    |
| TC35-1357  | 20CM, CURVED             | _    |
| TC35-1358  | 23CM, CURVED             | _    |
| TC35-1359  | 14CM, STRAIGHT           | -    |
| TC35-1360  | 18CM, STRAIGHT           | _    |
| TC35-1361  | 20CM, STRAIGHT           | _    |
| TC35-1362  | 23CM, STRAIGHT           | _    |
| _TC35-1363 | 14CM, CURVED             | _    |
| TC35-1364  | 18CM, CURVED             | _    |
| TC35-1365  | 20CM, CURVED             | _    |
| TC35-1366  | 23CM, CURVED             |      |

| Item Code | Description      |  |
|-----------|------------------|--|
| TC35-1367 | 26CM, STRAIGHT   |  |
| TC35-1368 | 28.5CM, STRAIGHT |  |
| TC35-1369 | 26CM, CURVED     |  |
| TC35-1370 | 28.5CM, CURVED   |  |

#### TOENNIS ADSON SCISSORS, 18CM

| Item Code | Description             |     |
|-----------|-------------------------|-----|
| TQ5-1371  | STRAIGHT                |     |
| TQ5-1372  | CURVED                  | - 0 |
| TQ5-1373  | STRAIGHT, SUPERCUT      |     |
| TQ35-1374 | CURVED, SUPERCUT        |     |
| TC35-1375 | STRAIGHT, TC            |     |
| TC35-1376 | CURVED, TC              |     |
| TC35-1377 | STRAIGHT, SUPERCUT PLUS |     |
| TC35-1378 | CURVED, SUPERCUT PLUS   |     |
| TC35-1379 | STRAIGHT, MAGIC CUT     |     |
| TC35-1380 | CURVED, MAGIC CUT       |     |

## **DISSECTING SCISSORS**

#### KELLY SCISSORS, 16CM

| Item Code | Description             |     |
|-----------|-------------------------|-----|
| TC35-1405 | STRAIGHT                |     |
| TC35-1406 | CURVED                  |     |
| TC35-1407 | STRAIGHT, SUPERCUT      |     |
| TC35-1408 | CURVED, SUPERCUT        |     |
| TC35-1409 | STRAIGHT, TC            |     |
| TC35-1410 | CURVED, TC              | 100 |
| TC35-1411 | STRAIGHT, SUPERCUT PLUS |     |
| TC35-1412 | CURVED, SUPERCUT PLUS   |     |
| TC35-1413 | STRAIGHT, MAGIC CUT     |     |
| TC35-1414 | CURVED, MAGIC CUT       |     |
|           |                         |     |

#### REYNOLDS JAMESON SCISSORS

| Item Code | Description                   |
|-----------|-------------------------------|
| TC35-1415 | 12CM, STRAIGHT                |
| TC35-1416 | 14CM, STRAIGHT                |
| TC35-1417 | 16CM, STRAIGHT                |
| TC35-1418 | 18CM, STRAIGHT                |
| TC35-1419 | 12CM, CURVED                  |
| TC35-1420 | 14CM, CURVED                  |
| TC35-1421 | 16CM, CURVED                  |
| TC35-1422 | 18CM, CURVED                  |
| TC35-1423 | 12CM, STRAIGHT, SUPERCUT      |
| TC35-1424 | 14CM, STRAIGHT, SUPERCUT      |
| TC35-1425 | 16CM, STRAIGHT, SUPERCUT      |
| TC35-1426 | 18CM, STRAIGHT, SUPERCUT      |
| TC35-1427 | 12CM, CURVED, SUPERCUT        |
| TC35-1428 | 14CM, CURVED, SUPERCUT        |
| TC35-1429 | 16CM, CURVED, SUPERCUT        |
| TC35-1430 | 18CM, CURVED, SUPERCUT        |
| TC35-1431 | 12CM, STRAIGHT, TC            |
| TC35-1432 | 14CM, STRAIGHT, TC            |
| TC35-1433 | 16CM, STRAIGHT, TC            |
| TC35-1434 | 18CM, STRAIGHT, TC            |
| TC35-1435 | 12CM, CURVED, TC              |
| TC35-1436 | 14CM, CURVED, TC              |
| TC35-1437 | 16CM, CURVED, TC              |
| TC35-1438 | 18CM, CURVED, TC              |
| TC35-1439 | 12CM, STRAIGHT, SUPERCUT PLUS |
| TC35-1440 | 14CM, STRAIGHT, SUPERCUT PLUS |
| TC35-1441 | 16CM, STRAIGHT, SUPERCUT PLUS |
| TC35-1442 | 18CM, STRAIGHT, SUPERCUT PLUS |
| TC35-1443 | 12CM, CURVED, SUPERCUT PLUS   |
| TC35-1444 | 14CM, CURVED, SUPERCUT PLUS   |
| TC35-1445 | 16CM, CURVED, SUPERCUT PLUS   |
| TC35-1446 | 18CM, CURVED, SUPERCUT PLUS   |
| TC35-1447 | 12CM, STRAIGHT, MAGIC CUT     |
| TC35-1448 | 14CM, STRAIGHT, MAGIC CUT     |
| TC35-1449 | 16CM, STRAIGHT, MAGIC CUT     |
| TC35-1450 | 18CM, STRAIGHT, MAGIC CUT     |
| TC35-1451 | 12CM, CURVED, MAGIC CUT       |
| TC35-1452 | 14CM, CURVED, MAGIC CUT       |
| TC35-1453 | 16CM, CURVED, MAGIC CUT       |
| TC2E 1AEA | 19CM CLIDVED MACIC CLIT       |

18CM, CURVED, MAGIC CUT

TC35-1454

S CURVED, TC

S CURVED, SUPERCUT PLUS

S CURVED, MAGIC CUT

TC35-1495

TC35-1496

TC35-1497

| KAYE SCISSOR           | 29                                                         |
|------------------------|------------------------------------------------------------|
| Item Code              | Description                                                |
| TC35-1500              | 12.5CM, STRAIGHT                                           |
| TC35-1501              | 15CM, STRAIGHT                                             |
| TC35-1502              | 17CM, STRAIGHT                                             |
| TC35-1502              | 19CM, STRAIGHT                                             |
| TC35-1504              | 23CM, STRAIGHT                                             |
| TC35-1505              | 12.5CM, CURVED                                             |
| TC35-1506              | 15CM, CURVED                                               |
| TC35-1507              | 17CM, CURVED                                               |
| TC35-1508              | 19CM, CURVED                                               |
| TC35-1509              | 23CM, CURVED                                               |
| TC35-1510              | 12.5CM, STRAIGHT, SUPERCUT                                 |
| TC35-1511              | 15CM, STRAIGHT, SUPERCUT                                   |
| TC35-1512              | 17CM, STRAIGHT, SUPERCUT                                   |
| TC35-1513              | 19CM, STRAIGHT, SUPERCUT                                   |
| TC35-1514              | 23CM, STRAIGHT, SUPERCUT                                   |
| TC35-1515              | 12.5CM, CURVED, SUPERCUT                                   |
| TC35-1516              | 15CM, CURVED, SUPERCUT                                     |
| TC35-1517              | 17CM, CURVED, SUPERCUT                                     |
| TC35-1518              | 19CM, CURVED, SUPERCUT                                     |
| TC35-1519              | 23CM, CURVED, SUPERCUT                                     |
| TC35-1520              | 12.5CM, STRAIGHT, TC                                       |
| TC35-1521              | 15CM, STRAIGHT, TC                                         |
| TC35-1522              | 17CM, STRAIGHT, TC                                         |
| TC35-1523              | 19CM, STRAIGHT, TC                                         |
| TC35-1524              | 23CM, STRAIGHT, TC                                         |
| TC35-1525              | 12.5CM, CURVED, TC                                         |
| TC35-1526              | 15CM, CURVED, TC                                           |
| TC35-1527              | 17CM, CURVED, TC                                           |
| TC35-1528              | 19CM, CURVED, TC                                           |
| TC35-1529              | 23CM, CURVED, TC                                           |
| TC35-1530              | 12.5CM, STRAIGHT, SUPERCUT PLUS                            |
| TC35-1531              | 15CM, STRAIGHT, SUPERCUT PLUS                              |
| TC35-1532              | 17CM, STRAIGHT, SUPERCUT PLUS                              |
| TC35-1533              | 19CM, STRAIGHT, SUPERCUT PLUS                              |
| TC35-1534              | 23CM, STRAIGHT, SUPERCUT PLUS                              |
| TC35-1535<br>TC35-1536 | 12.5CM, CURVED, SUPERCUT PLUS                              |
| TC35-1537              | 15CM, CURVED, SUPERCUT PLUS<br>17CM, CURVED, SUPERCUT PLUS |
| TC35-1538              | 19CM, CURVED, SUPERCUT PLUS                                |
| TC35-1539              | 23CM, CURVED, SUPERCUT PLUS                                |
| TC35-1540              | 12.5CM, STRAIGHT, MAGIC CUT                                |
| TC35-1541              | 15CM, STRAIGHT, MAGIC CUT                                  |
| TC35-1542              | 17CM, STRAIGHT, MAGIC CUT                                  |
| TC35-1543              | 19CM, STRAIGHT, MAGIC CUT                                  |
| TC35-1544              | 23CM, STRAIGHT, MAGIC CUT                                  |
| TC35-1545              | 12.5CM, CURVED, MAGIC CUT                                  |
| TC35-1546              | 15CM, CURVED, MAGIC CUT                                    |
| TC35-1547              | 17CM, CURVED, MAGIC CUT                                    |
| TC35-1548              | 19CM, CURVED, MAGIC CUT                                    |
| TC35-1549              | 23CM, CURVED, MAGIC CUT                                    |
|                        |                                                            |

#### FOX GUM AND TISSUE SCISSORS, 13CM

| (4) | Item Code | Description             |
|-----|-----------|-------------------------|
|     | TC35-1552 | STRAIGHT                |
| VA. |           | CURVED                  |
| 0   | TC35-1554 | STRAIGHT, SUPERCUT      |
|     | TC35-1555 | CURVED, SUPERCUT        |
|     |           | STRAIGHT, TC            |
|     |           | CURVED, TC              |
|     | TC35-1558 | STRAIGHT, SUPERCUT PLUS |
|     | TC35-1559 | CURVED, SUPERCUT PLUS   |
|     |           |                         |