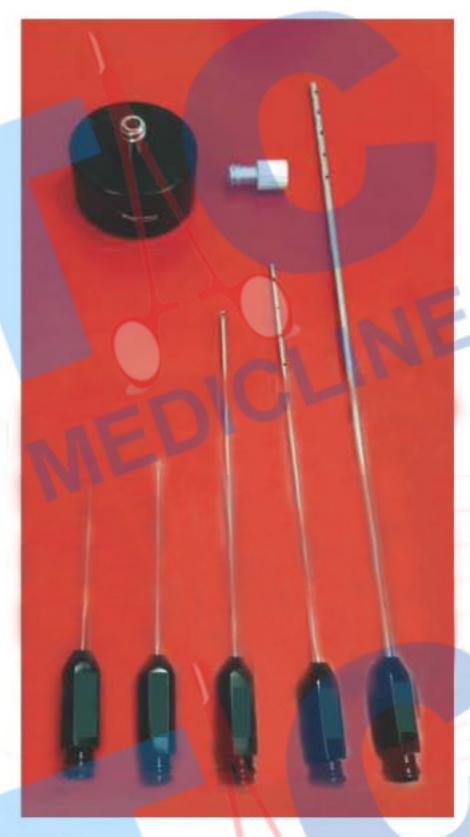

### Rounded Tip Two Ports Cannula

with Luer Lock Connector

with Super Handle

| Item Code | Size  | Diameter |
|-----------|-------|----------|
| TC35-2150 | 15cm  | 2.0 mm   |
| TC35-2151 | 20 cm | 2.0 mm   |
| TC35-2152 | 25 cm | 2.0 mm   |
| TC35-2153 | 15cm  | 2.5 mm   |
| TC35-2154 | 20 cm | 2.5 mm   |
| TC35-2155 | 25 cm | 2.5 mm   |
| TC35-2156 | 15cm  | 3.0 mm   |
| TC35-2157 | 20 cm | 3.0 mm   |
| TC35-2158 | 25 cm | 3.0 mm   |

with Special Luer Lock Connector

| Item Code | Size  | Diameter |
|-----------|-------|----------|
| TC35-2159 | 15cm  | 2.0 mm   |
| TC35-2160 | 20 cm | 2.0 mm   |
| TC35-2161 | 25 cm | 2.0 mm   |
| TC35-2162 | 15cm  | 2.5 mm   |
| TC35-2163 | 20 cm | 2.5 mm   |
| TC35-2164 | 25 cm | 2.5 mm   |
| TC35-2165 | 15cm  | 3.0 mm   |
| TC35-2166 | 20 cm | 3.0 mm   |
| TC35-2167 | 25 cm | 3.0 mm   |

| Item Code | Size  | Diameter |
|-----------|-------|----------|
| TC35-2168 | 15 cm | 2.5 mm   |
| TC35-2169 | 20 cm | 2.5 mm   |
| TC35-2170 | 25 cm | 2.5 mm   |
| TC35-2171 | 30 cm | 2.5 mm   |
| TC35-2172 | 35 cm | 2.5 mm   |
| TC35-2173 | 15 cm | 3.0 mm   |
| TC35-2174 | 20 cm | 3.0 mm   |
| TC35-2175 | 25 cm | 3.0 mm   |
| TC35-2176 | 30 cm | 3.0 mm   |
| TC35-2177 | 35 cm | 3.0 mm   |
| TC35-2178 | 15 cm | 3.5 mm   |
| TC35-2179 | 20 cm | 3.5 mm   |
| TC35-2180 | 25 cm | 3.5 mm   |
| TC35-2181 | 30 cm | 3.5 mm   |
| TC35-2182 | 35 cm | 3.5 mm   |
| TC35-2183 | 15 cm | 4.0 mm   |
| TC35-2184 | 20 cm | 4.0 mm   |
| TC35-2185 | 25 cm | 4.0 mm   |
| TC35-2186 | 30 cm | 4.0 mm   |
| TC35-2187 | 35 cm | 4.0 mm   |
| TC35-2188 | 15 cm | 4.5 mm   |
| TC35-2189 | 20 cm | 4.5 mm   |
| TC35-2190 | 25 cm | 4.5 mm   |
| TC35-2191 | 30 cm | 4.5 mm   |
| TC35-2192 | 35 cm | 4.5 mm   |
| 11 11     |       |          |