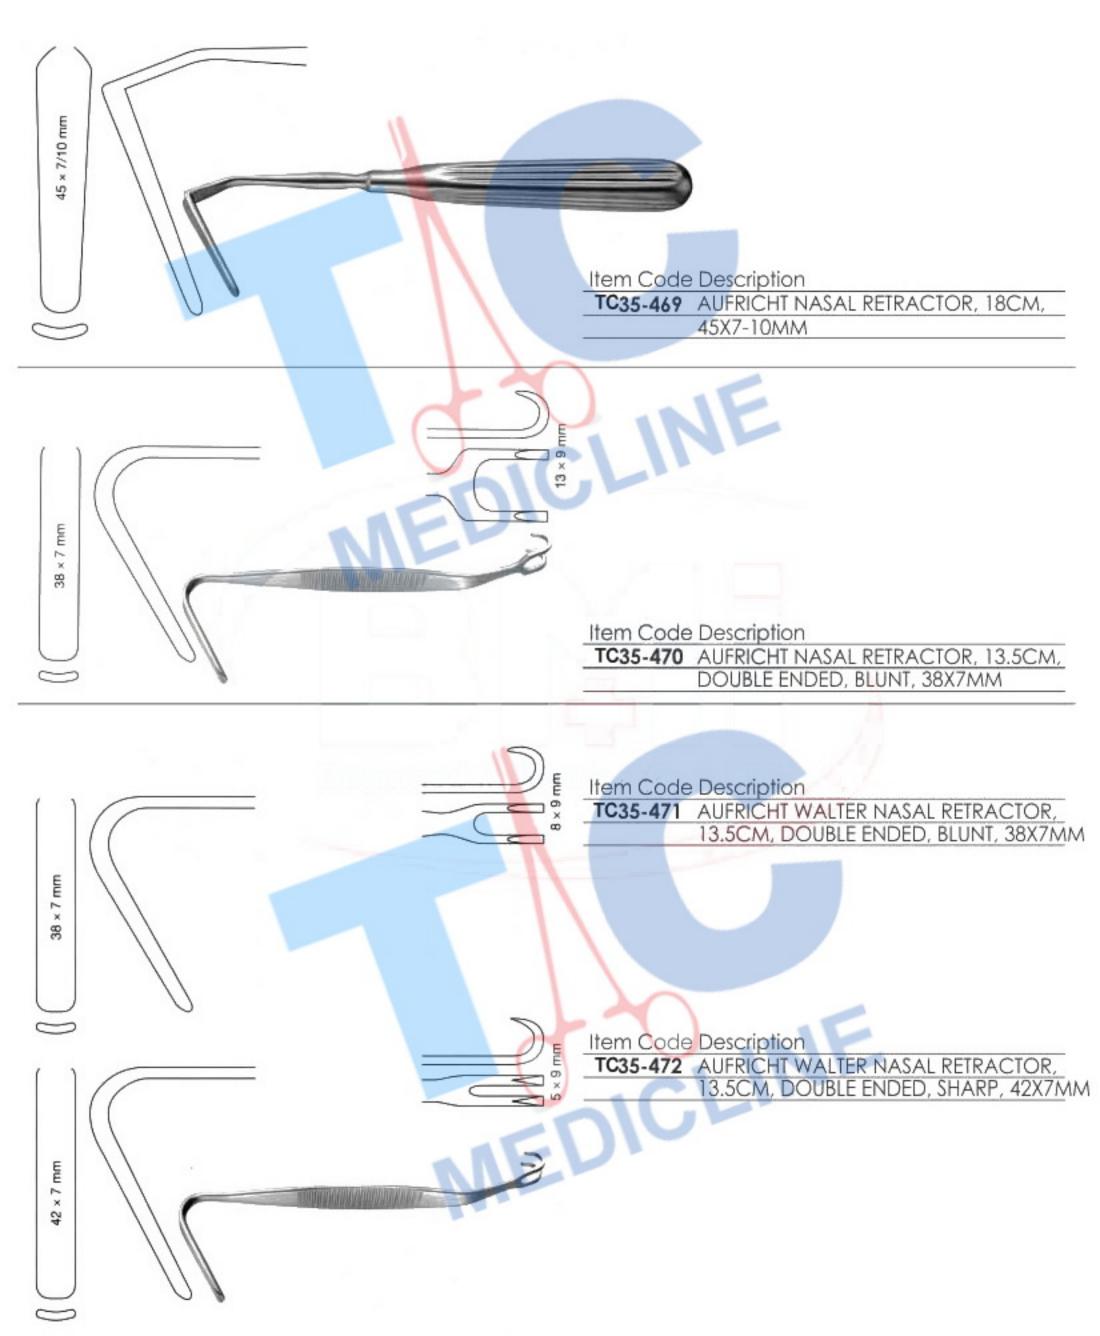

55

TC35-473 AUFRICHT NASAL RETRACTOR, 6 1/4" (16CM), 7MM TIP, 45MM BLADE, WITH FIBER OPTIC LIGHT GUIDE

TC35-474 AUFRICHT NASAL RETRACTOR, 7" (18CM), 10MM TIP, 45MM BLADE, WITH FIBER OPTIC LIGHT GUIDE

MEDIC