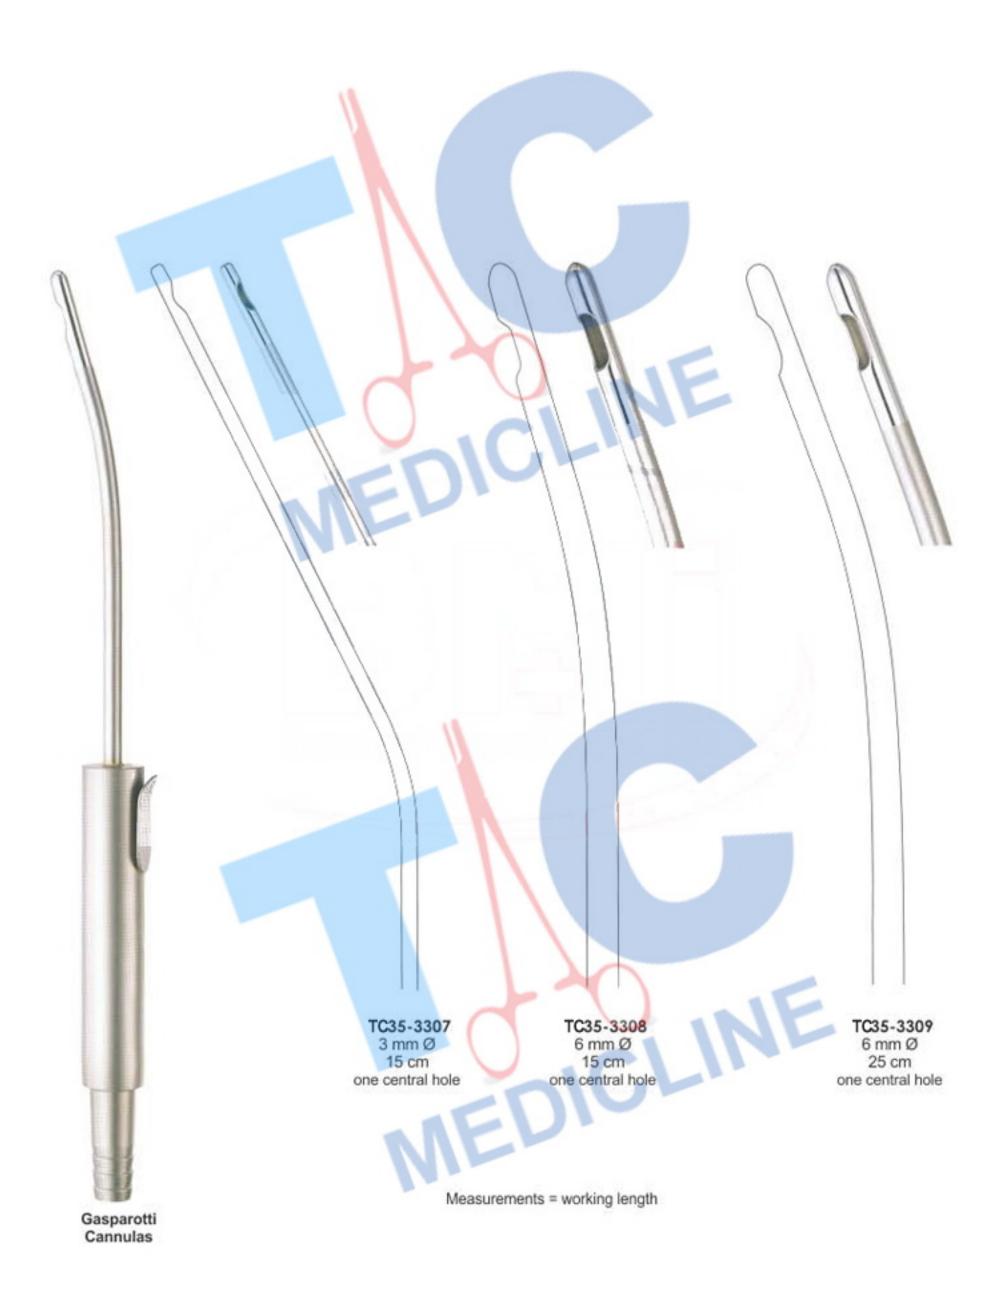

MEDICI

#### Multi Holes Harvester Cannula, Model 1

with Luer Lock Connector

|  | Danne |
|--|-------|
|  |       |
|  |       |

with Super Handle

| Item Code | Size  | Diameter |
|-----------|-------|----------|
| TC35-1724 | 20 cm | 2.5 mm   |
| TC35-1725 | 25 cm | 2.5 mm   |
| TC35-1726 | 20 cm | 3.0 mm   |
| TC35-1727 | 25 cm | 3.0 mm   |

with Special Luer Lock Connector

| nem Code  | 3126  | Diameiei |
|-----------|-------|----------|
| TC35-1732 | 20 cm | 2.5 mm   |
| TC35-1733 | 25 cm | 2.5 mm   |
| TC35-1734 | 20 cm | 3.0 mm   |
| TC35-1735 | 25 cm | 3.0 mm   |
| 1         |       |          |