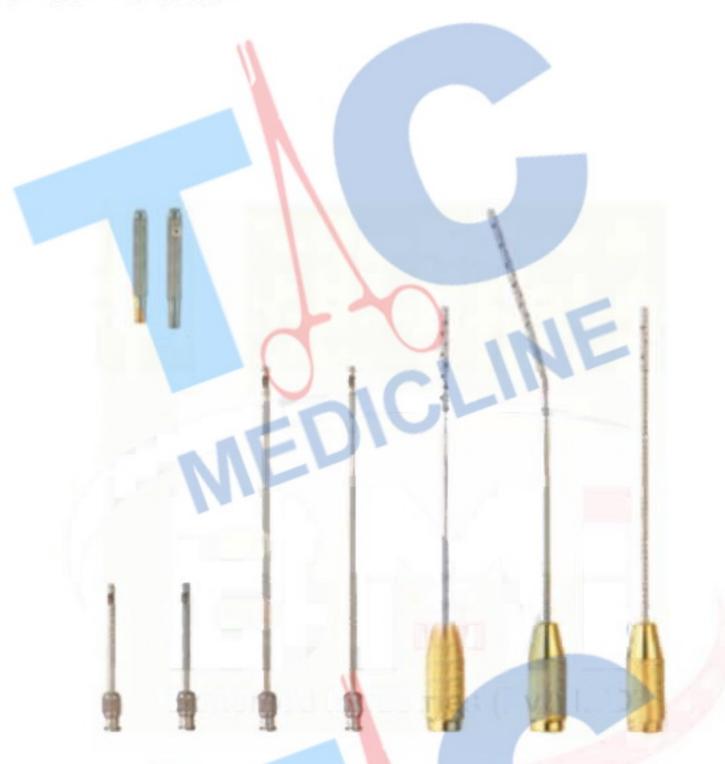

# **LIPOSUCTION CANNULAS**

with Threaded Fitting

MEDICI

with Mini Threaded Fitting

| Item Code | Size  | Diameter |
|-----------|-------|----------|
| TC35-1640 | 15 cm | 2.5 mm   |
| TC35-1641 | 20 cm | 2.5 mm   |
| TC35-1642 | 25 cm | 2.5 mm   |
| TC35-1643 | 30 cm | 2.5 mm   |
| TC35-1644 | 35 cm | 2.5 mm   |
| TC35-1645 | 15 cm | 3.0 mm   |
| TC35-1646 | 20 cm | 3.0 mm   |
| TC35-1647 | 25 cm | 3.0 mm   |
| TC35-1648 | 30 cm | 3.0 mm   |
| TC35-1649 | 35 cm | 3.0 mm   |
| TC35-1650 | 15 cm | 4.0 mm   |
| TC35-1651 | 20 cm | 4.0 mm   |
| TC35-1652 | 25 cm | 4.0 mm   |
| TC35-1653 | 30 cm | 4.0 mm   |
| TC35-1654 | 35 cm | 4.0 mm   |
| TC35-1655 | 15 cm | 5.0 mm   |
| TC35-1656 | 20 cm | 5.0 mm   |
| TC35-1657 | 25 cm | 5.0 mm   |
| TC35-1658 | 30 cm | 5.0 mm   |
| TC35-1659 | 35 cm | 5.0 mm   |

| Item Code | Size                     | Diameter         |
|-----------|--------------------------|------------------|
| TC35-1660 | 15 cm                    | 2.5 mm           |
| TC35-1661 | 20 cm                    | 2.5 mm           |
| TC35-1662 | 25 cm                    | 2.5 mm           |
| TC35-1663 | 30 cm                    | 2.5 mm           |
| TC35-1664 | 35 cm                    | 2.5 mm           |
| 1         | A Control of the Control | 1111 - 415-51-54 |
| TC35-1665 | 15 cm                    | 3.0 mm           |
| TC35-1666 | 20 cm                    | 3.0 mm           |
| TC35-1667 | 25 cm                    | 3.0 mm           |
| TC35-1668 | 30 cm                    | 3.0 mm           |
| TC35-1669 | 35 cm                    | 3.0 mm           |
| TC35-1670 | 15 cm                    | 4.0 mm           |
| TC35-1671 | 20 cm                    | 4.0 mm           |
| TC35-1672 | 25 cm                    | 4.0 mm           |
| TC35-1673 | 30 cm                    | 4.0 mm           |
| TC35-1674 | 35 cm                    | 4.0 mm           |
|           |                          |                  |
| TC35-1675 | 15 cm                    | 5.0 mm           |
| TC35-1676 | 20 cm                    | 5.0 mm           |
| TC35-1677 | 25 cm                    | 5.0 mm           |
| TC35-1678 | 30 cm                    | 5.0 mm           |
| TC35-1679 | 35 cm                    | 5.0 mm           |