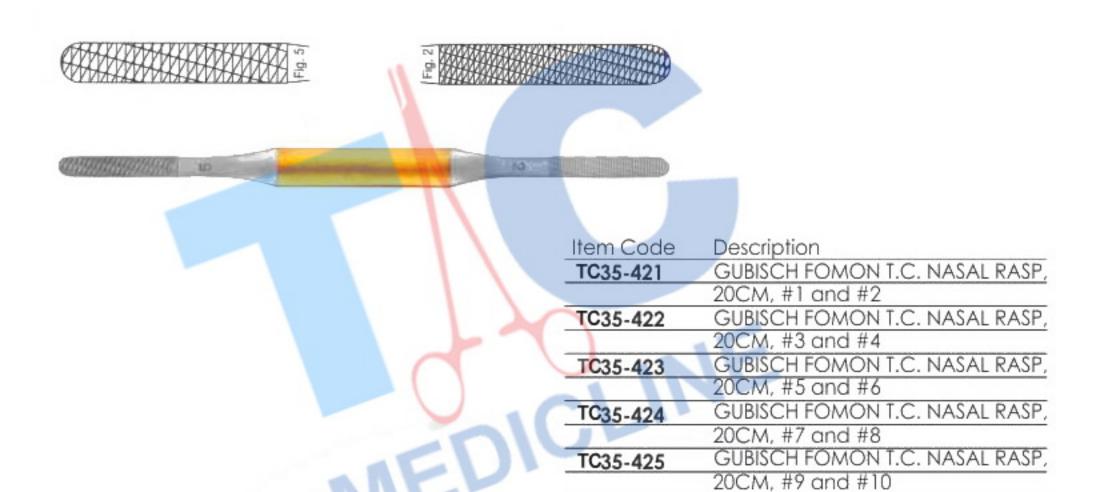

| MCKISSOCK KEYHOLE PATTERN,        |
| 38 MM DIAMETER, WITH CM MARKINGS  |
| MCKISSOCK KEYHOLE PATTERN,        |
| 42 MM DIAMETER, WITH CM MARKINGS  |
| MCKISSOCK KEYHOLE PATTERN,        |
| 45 MM, DIAMETER, WITH CM MARKINGS |
|                                   |



| Item Code | Description            |
|-----------|------------------------|
| TC35-383  | OBWEGESER MAXILLA      |
|           | MOBILIZING INSTRUMENT, |
|           | 23CM, 12MM             |





Item Code Description

TC35-384 MOLT MOUTH GAG, 10CM, CHILD SIZE TC35-385 MOLT MOUTH GAG, 15CM, ADULT SIZE



Item Code Description

TC35-386 ROSER KOENIG MOUTH GAG, 16CM



Item Code Description

TC35-387 DENHART MOUTH GAG, 13CM



# **MUCOSA KNIFE AND RASPATORIES**





### **RHINOPLASTY DRESSING TFORCEPS**





















MEDICI



# RHINOPLASTY FORCEPS





# RHINOPLASTY FORCEPS











| Item Code | Description                       |
|-----------|-----------------------------------|
| TC35-459  | MILLARD COTTLE RETRACTOR WITH     |
|           | FINGER RING, 5.5CM, DOUBLE PRONG, |
|           | SHARP, 5X12MM                     |









55









TC35-473 AUFRICHT NASAL RETRACTOR, 6 1/4" (16CM), 7MM TIP, 45MM BLADE, WITH FIBER OPTIC LIGHT GUIDE

TC35-474 AUFRICHT NASAL RETRACTOR, 7" (18CM), 10MM TIP, 45MM BLADE, WITH FIBER OPTIC LIGHT GUIDE



MEDIC

TC35-475 CONVERSE BLADE NASAL RETRACTOR, 20MM X 10MM WIDE, WITH FIBER OPTIC LIGHT GUIDE

TC35-476 CONVERSE BLADE NASAL RETRACTOR, 30MM X 12MM WIDE, WITH FIBER OPTIC LIGHT GUIDE

TC35-477 CONVERSE BLADE NASAL RETRACTOR, 40MM X 12MM WIDE, WITH FIBER O