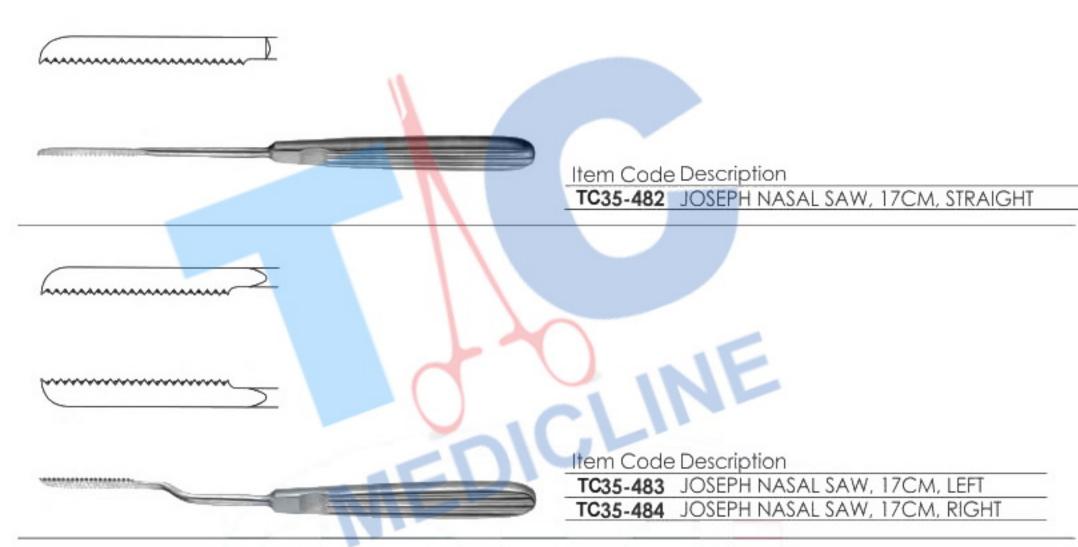

### **RHINOPLASTY SAWS**

Item Code Description

TC35-485 JOSEPH NASAL SAW, ANGLED TO LEFT TC35-486 JOSEPH NASAL SAW, ANGLED TO RIGHT