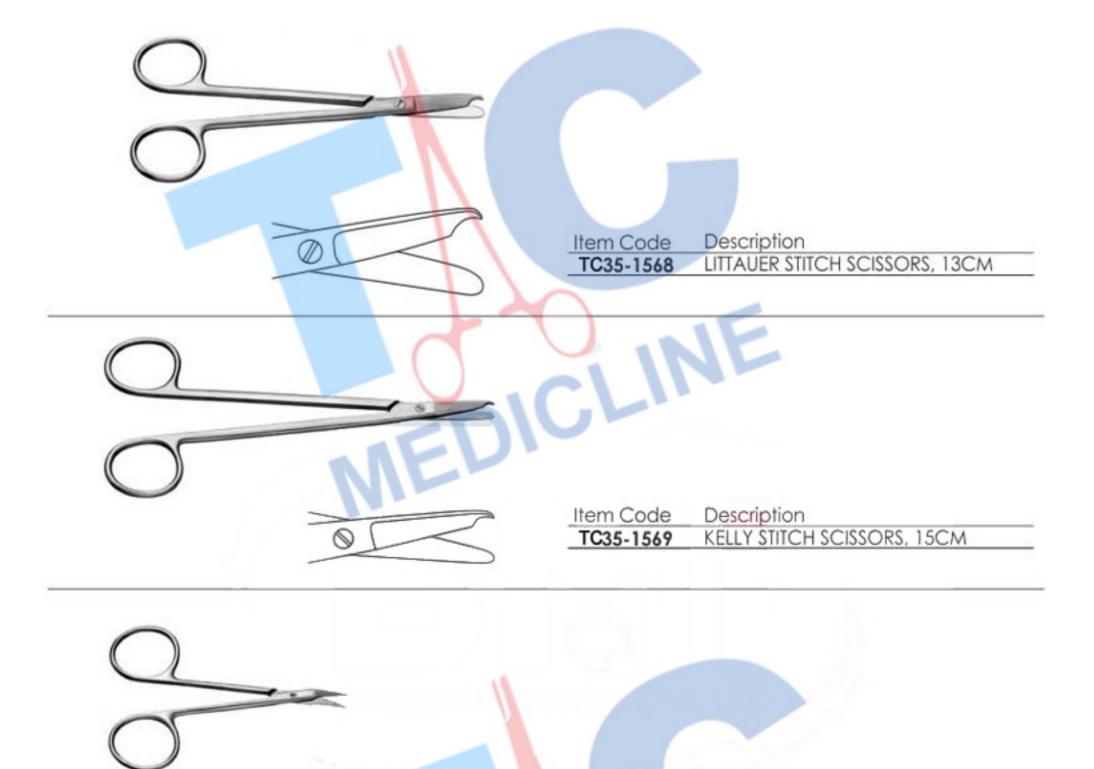

## Spiral Three Port Harvester Cannula

with Luer Lock Connector

| Item Code | Size  | Diameter |
|-----------|-------|----------|
| TC35-1588 | 10 cm | 1.5 mm   |
| TC35-1589 | 15 cm | 1.5 mm   |
| TC35-1590 | 20 cm | 1.5 mm   |
| TC35-1591 | 25 cm | 1.5 mm   |
|           |       |          |
| TC35-1592 | 10 cm | 2.0 mm   |
| TC35-1593 | 15 cm | 2.0 mm   |
| TC35-1594 | 20 cm | 2.0 mm   |
| TC35-1595 | 25 cm | 2.0 mm   |
| TC35-1596 | 10 cm | 2.5 mm   |
| TC35-1597 | 15 cm | 2.5 mm   |
| TC35-1598 | 20 cm | 2.5 mm   |
| TC35-1599 | 25 cm | 2.5 mm   |
| TC35-1600 | 10 cm | 3.0 mm   |
| TC35-1601 | 15 cm | 3.0 mm   |
| TC35-1602 | 20 cm | 3.0 mm   |
| TC35-1603 | 25 cm | 3.0 mm   |
|           |       |          |

with Special Luer Lock Connector

| Item Code | Size  | Diameter |
|-----------|-------|----------|
| TC35-1604 | 10 cm | 1.5 mm   |
| TC35-1605 | 15 cm | 1.5 mm   |
| TC35-1606 | 20 cm | 1.5 mm   |
| TC35-1607 | 25 cm | 1.5 mm   |
| TC35-1608 | 10 cm | 2.0 mm   |
| TC35-1609 | 15 cm | 2.0 mm   |
| TC35-1610 | 20 cm | 2.0 mm   |
| TC35-1611 | 25 cm | 2.0 mm   |