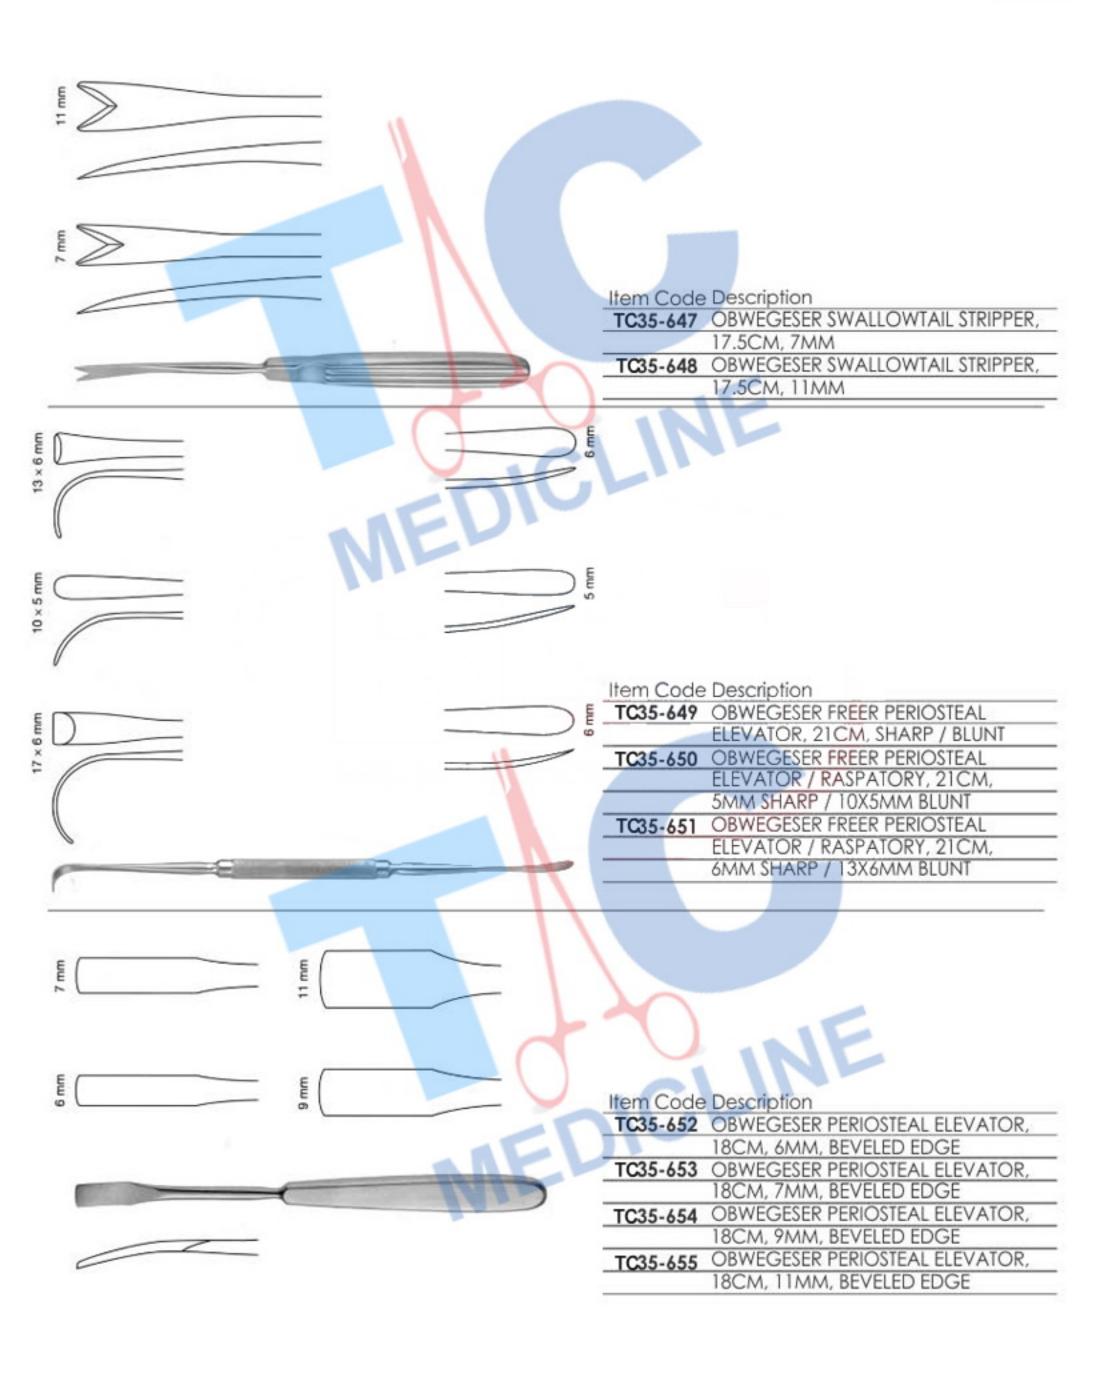

Item Code Description

TC35-633 OBWEGESER RIB RASPATORY, 30CM, LEFT TC35-634 OBWEGESER RIB RASPATORY, 30CM, RIGHT

Item Code Description

TC35-636 COTTLE PERIOSTEAL ELEVATOR/RASPATORY, 18CM, 8MM, SHARP

Item Code Description
TC35-645 OBWEGESER MANDIBULAR RIM
STRIPPER, 19CM

| Item Code | Description                     |
|-----------|---------------------------------|
| TC35-646  | OBWEGESER PERIOSTEAL ELEVATOR / |
|           | RASPATORY, 17.5CM, 9MM, V NOTCH |

Item Code Description

MEDICI

TC35-659 STEINHAUSER ORBITAL FLOOR RASPATORY, 17CM, 9X4MM