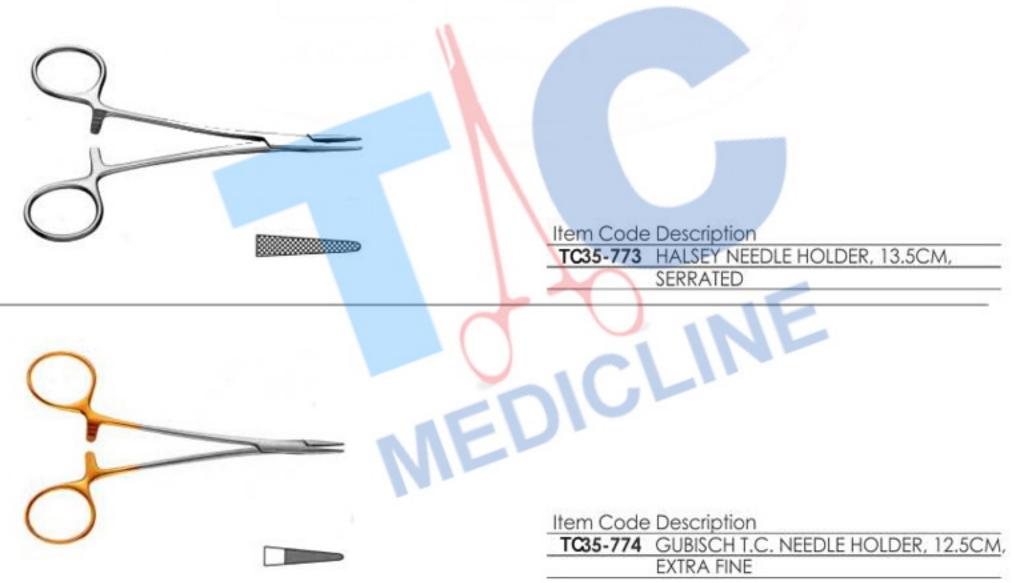

| 0.2mm Tip                              |
| TC35-744  | Ultra Fine Micro Forceps, Sharp, 14cm, |
|           | 0.3mm Tip                              |

| Item Code | Description                        |
|-----------|------------------------------------|
| TC35-745  | Micro Forceps, Round Handle, 12cm, |
|           | Sharp, Straight                    |
| TC35-746  | Micro Forceps, Round Handle, 12cm, |
|           | Sharp, Curved                      |







UNEDICINIE



#### **TISSUE GRASPING FORCEPS**











| Item Code | Description                         |
|-----------|-------------------------------------|
| TC35-755  | FOX TISSUE GRASPING FORCEPS, 15.5CM |

#### **TISSUE GRASPING FORCEPS**





C35-760 FOX TISSUE

TC35-760 FOX TISSUE FORCEPS, 15CM, WITH CATCH





















MAYO HEGAR NEEDLE HOLDER, 24CM

TC35-781

















TC35-809 GILLIES SLIM NEEDLE HOLDER WITH SCISSORS, 14.5CM
TC35-810 GILLIES NEEDLE HOLDER WITH SCISSORS, 15CM



| Item Code | Description                              |
|-----------|------------------------------------------|
| TC35-811  | GILLIES SLIM T.C. NEEDLE HOLDER WITH     |
|           | SCISSORS, 14.5CM                         |
| TC35-812  | GILLIES T.C. NEEDLE HOLDER WITH          |
|           | SCISSORS, 15CM                           |
|           | 1/4-1-1-1-1-1-1-1-1-1-1-1-1-1-1-1-1-1-1- |









| Item Code | Description                             |
|-----------|-----------------------------------------|
| TC35-819  | Corwin Hegar T.C. Wire Twisting Forceps |
|           | 16cm