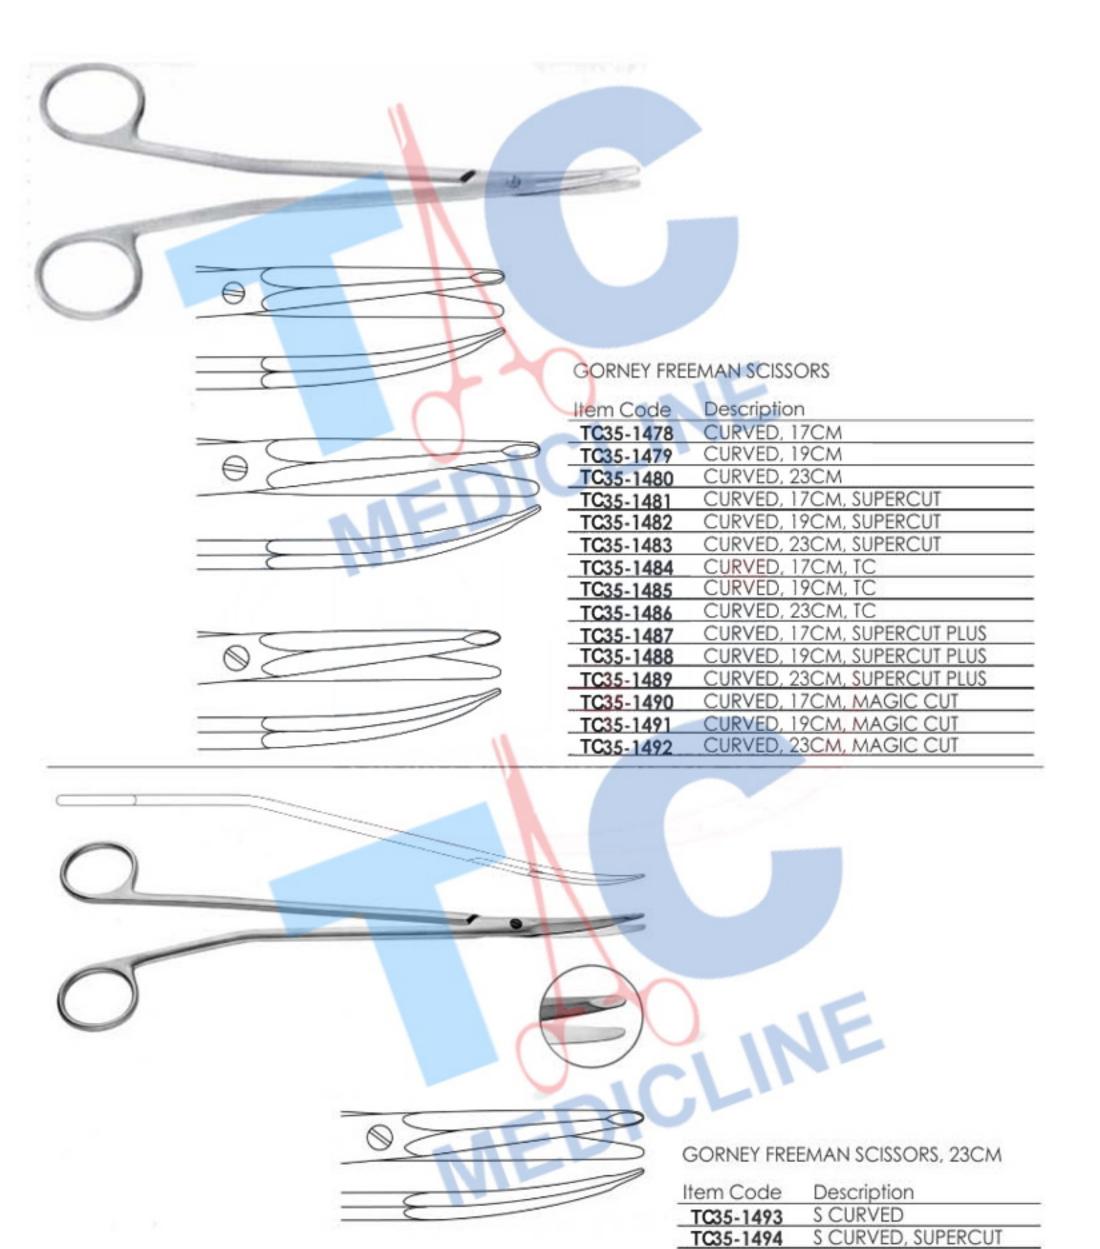

# **RHINOPLASTY SCISSORS**

# SEPTUM STRAIGHTENING FORCEPS

TC35-552 WALSHAM UNIVERSAL SEPTUM FORCEPS,

23CM

Item Code Description

TC35-553 WALSHAM SEPTUM STRAIGHTENING FORCEPS, 23CM, RIGHT

TC35-554 WALSHAM SEPTUM STRAIGHTENING FORCEPS, 23CM, LEFT