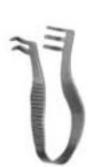

#### **AURICALAR PLASTIC INTRUMENTS**

Description Item Code

UNIVERSAL T. C. WIRE CUTTING SCISSORS, 12CM TC35-001

Item Code Description

TC35-002 NIRO T.C. WIRE TWISTING FORCEPS, 15CM

Item Code Description

NAGATA AURICULAR SEPTUM ELEVATOR, 16CM, BLUNT TC35-003

NAGATA AURICULAR SEPTUM ELEVATOR, 17CM, BLUNT TC35-004

Item Code Description

DOYEN RIB RASPATORY, 17CM, RIGHT TC35-005

DOYEN RIB RASPATORY, 17CM, LEFT TC35-006

EDICLI

Description Item Code

KISTLER ANTHELIX CARTILAGE RASP, RIGHT TC35-007