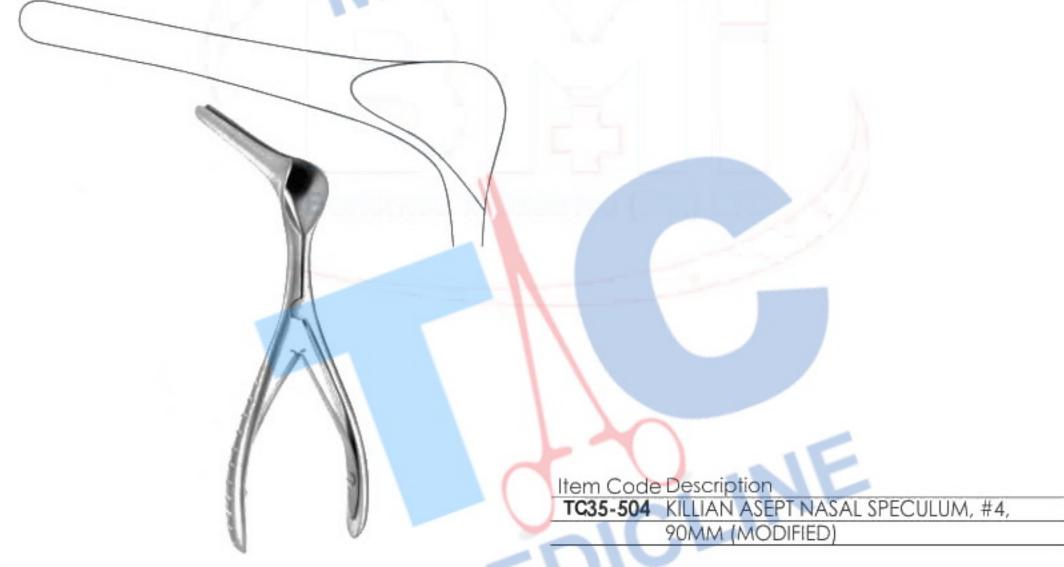

# **RHINOPLASTY SPECULA**

Item Code Description

TC35-505 COTTLE COLUMELLA FORCEPS, 11CM

# **RHINOPLASTY SPECULA**

Item Code Description

TC35-510 COTTLE NASAL SEPTUM SPECULUM, 14CM, 50MM

Item Code Description

MEDICI

TC35-511 COTTLE NASAL SPECULUM, DELICATE, 15CM, 55MM