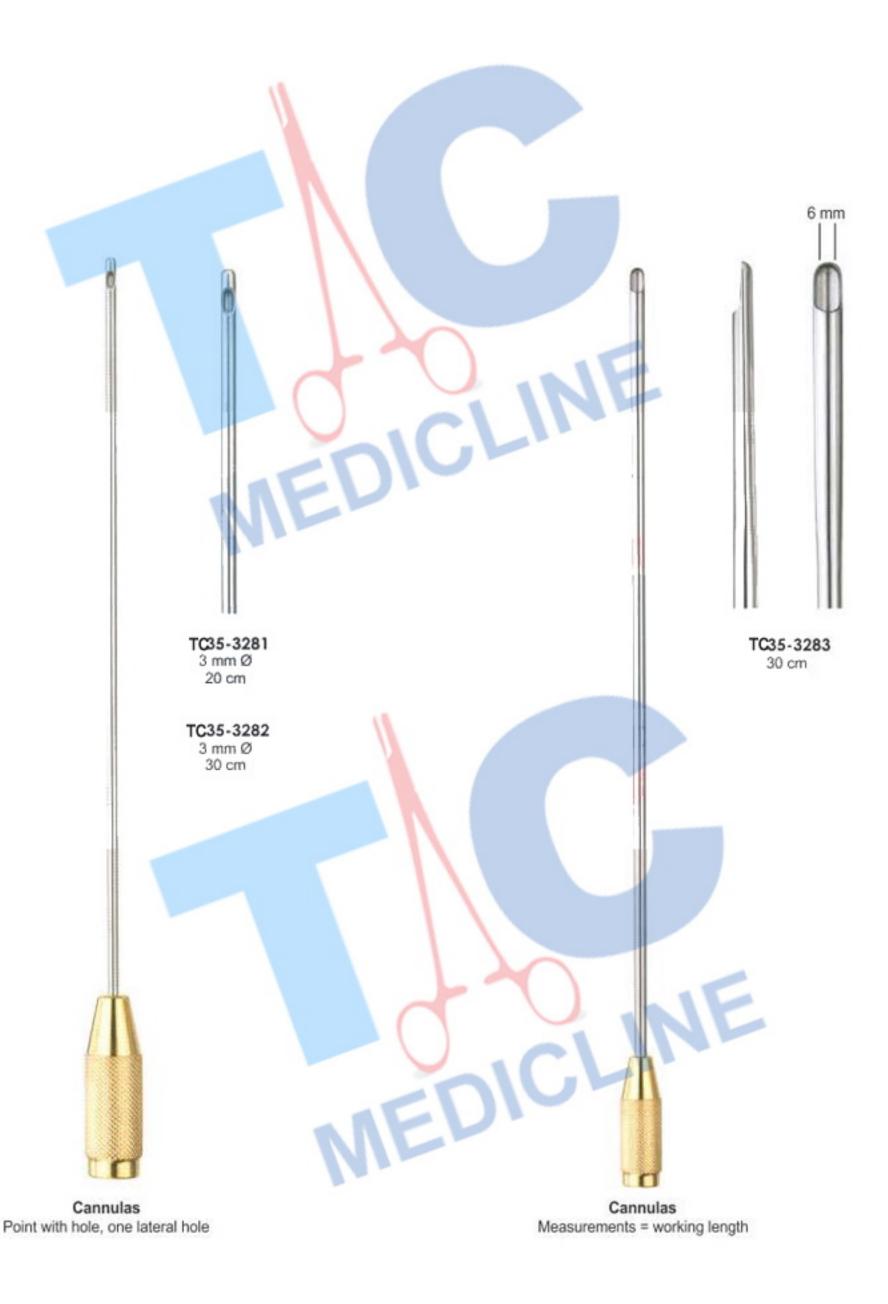

# **LIPOSUCTION CANNULAS**

with Threaded Fitting

MEDICI

with Mini Threaded Fitting

| Item Code | Size  | Diameter |
|-----------|-------|----------|
| TC35-1640 | 15 cm | 2.5 mm   |
| TC35-1641 | 20 cm | 2.5 mm   |
| TC35-1642 | 25 cm | 2.5 mm   |
| TC35-1643 | 30 cm | 2.5 mm   |
| TC35-1644 | 35 cm | 2.5 mm   |
| TC35-1645 | 15 cm | 3.0 mm   |
| TC35-1646 | 20 cm | 3.0 mm   |
| TC35-1647 | 25 cm | 3.0 mm   |
| TC35-1648 | 30 cm | 3.0 mm   |
| TC35-1649 | 35 cm | 3.0 mm   |
| TC35-1650 | 15 cm | 4.0 mm   |
| TC35-1651 | 20 cm | 4.0 mm   |
| TC35-1652 | 25 cm | 4.0 mm   |
| TC35-1653 | 30 cm | 4.0 mm   |
| TC35-1654 | 35 cm | 4.0 mm   |
| TC35-1655 | 15 cm | 5.0 mm   |
| TC35-1656 | 20 cm | 5.0 mm   |
| TC35-1657 | 25 cm | 5.0 mm   |
| TC35-1658 | 30 cm | 5.0 mm   |
| TC35-1659 | 35 cm | 5.0 mm   |