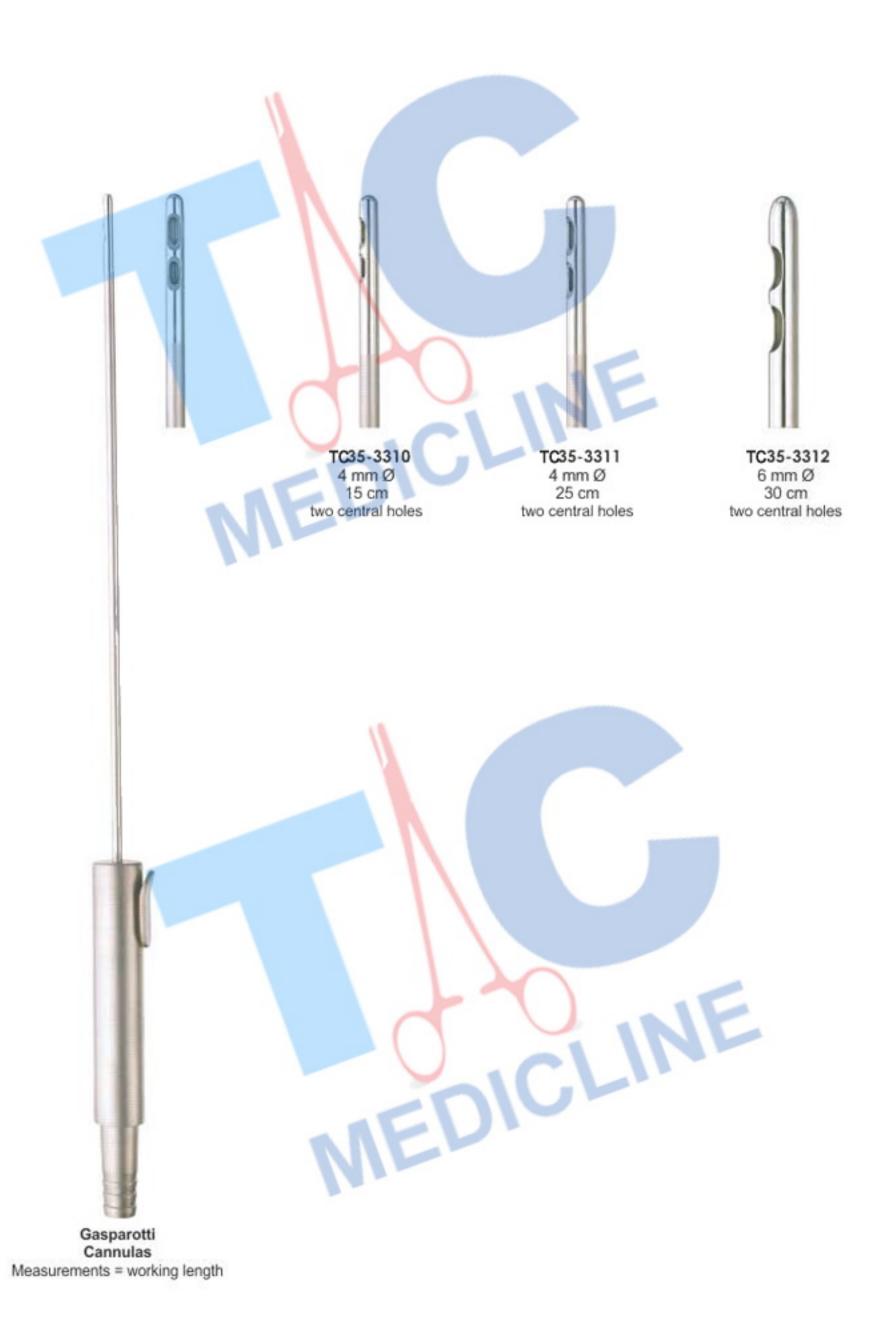

ringe Cap                                         |

































5 15

TC35-3230 5 cm 1,7 mm Ø TC35-3231 15 cm 1,7 mm Ø Neck Cannulas TC35-3232 15 cm 3 mm Ø Neck Cannulas TC35-3233 20 cm 3 mm Ø Neck Cannulas TC35-3234 15 cm 2 mm Ø TC35-3235 5 cm 2 mm Ø TC35-3236 5 cm 3 mm Ø TC35-3237 15 cm 2 mm Ø TC35-3238

15 cm 3 mm Ø



TC35-3229

15 cm

2 mm Ø

Trigh - Lower Leg Cannulas
TC35-3239 20 cm 3 mm Ø
TC35-3240 30 cm 3 mm Ø
TC35-3241 20 cm 4 mm Ø
TC35-3242 30 cm 4 mm Ø



Abdomen / Saddlebag Cannulas TC35-3243 20 cm 3 mm Ø TC35-3244 20 cm 4 mm Ø

Abdomen / Saddlebag Cannulas TC35-3245 30 cm 3 mm Ø TC35-3246 30 cm 4 mm Ø TC35-3247 with rotatable tube connection Accessories





























234













Gasparotti
Cannulas
Measurements = working length













#### **BREAST DISSECTORS AND ELEVATOR**







Wazirbad Road, Ugoki, Sialkot-51310 PAKISTAN

Phone: +92-52-3561347-3252058

Phone: +92-52-3561202 Cell: +92-300-6139615

Cell: +92-322-6139615

Email: info@tcmedicline.com Email: exporttcmedicline@gmail.com