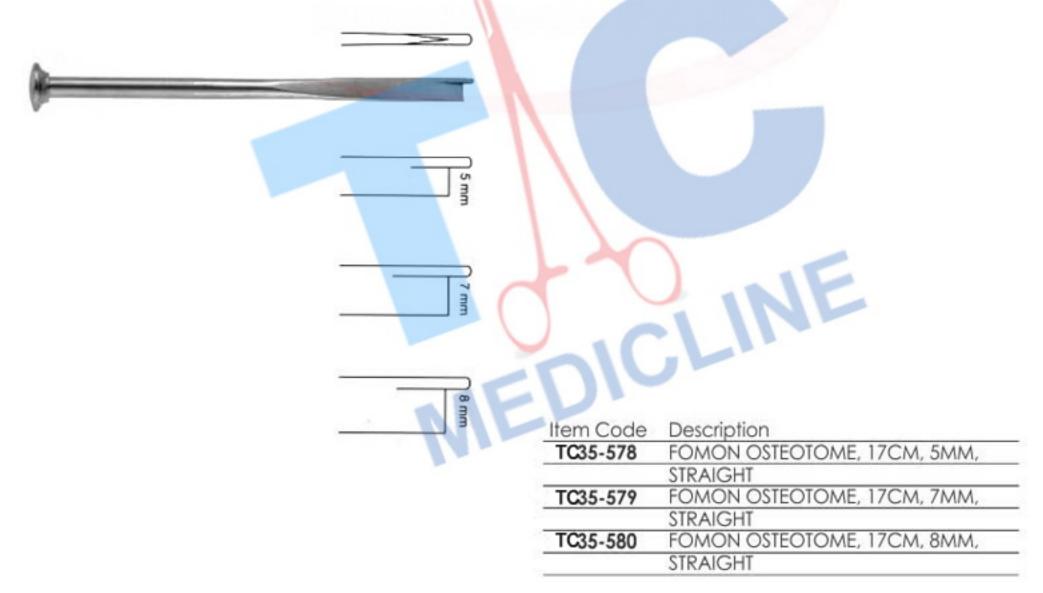

|           | 16CM, CURVED                    |
| TC35-547  | WALTER COTTLE DORSAL SCISSORS,  |
|           | 16CM, CURVED, SUPERCUT          |
| TC35-548  | WALTER COTTLE DORSAL SCISSORS,  |
|           | 16CM, CURVED, (TUNGSTEN CARBIDE |
| TC35-549  | WALTER COTTLE DORSAL SCISSORS,  |
|           | 16CM, CURVED, SUPERCUT PLUS     |

# **RHINOPLASTY SCISSORS**







# SEPTUM STRAIGHTENING FORCEPS





TC35-552 WALSHAM UNIVERSAL SEPTUM FORCEPS,

23CM



Item Code Description

TC35-553 WALSHAM SEPTUM STRAIGHTENING FORCEPS, 23CM, RIGHT

TC35-554 WALSHAM SEPTUM STRAIGHTENING FORCEPS, 23CM, LEFT



Item Code Description

TC35-555 ASCH SEPTUM STRAIGHTENING FORCEPS, 22CM, ANGLED

# SEPTUM STRAIGHTENING FORCEPS







# OSTEOTOMES AND RASPATORIES





### **OSTEOTOMES AND RASPATORIES**











#### **RHINOPLASTY SPECULA**













Item Code Description

TC35-592 SILVER OSTEOTOME, 18CM, STRAIGHT
TC35-593 SILVER OSTEOTOME, 18CM, CURVED LEFT
TC35-594 SILVER OSTEOTOME, 18CM, CURVED RIGHT







| Item Code | Description                    |
|-----------|--------------------------------|
| TC35-597  | OBWEGESER SPLITTING OSTEOTOME, |
|           | 21.5CM, 7MM                    |
| TC35-598  | OBWEGESER SPLITTING OSTEOTOME, |
|           | 21.5CM, 10MM                   |



| Item Code | Description                |
|-----------|----------------------------|
| TC35-599  | OBWEGESER WEDGE OSTEOTOME, |
|           | 22CM, 8MM                  |
| TC35-600  | OBWEGESER WEDGE OSTEOTOME, |
|           | 22CM, 12MM                 |
| TC35-601  | OBWEGESER WEDGE OSTEOTOME, |
|