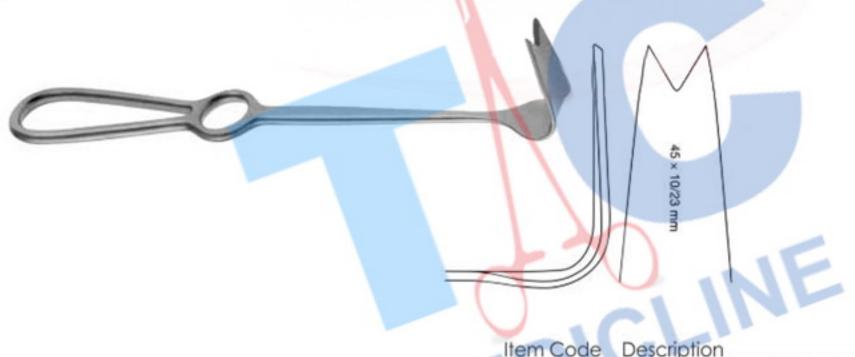

| Castroviejo Ultra Fine Needle Holder, |
|                                                   | 14.5 cm, Without Catch, Curved        |

## **MICRO NEEDIE HOLDERS**













Item Code Description

TC35-840 WALTER RETRACTOR, 19CM, 4 PRONGS



Item Code Description

TC35-841 FARABEUF BABY RETRACTORS, 12CM, DOUBLE ENDED, SET OF 2



Item Code Description

TC35-842 FARABEUF RETRACTORS, 15CM, DOUBLE ENDED, SET OF 2





TC35-846

LANGENBECK RETRACTOR, 16MM

WIDE X 42MM DEEP, 21CM









Item Code Description

TC35-854 OBWEGESER MANDIBULAR RIM RETRACTOR, 17CM, 9/12 X 45MM

















| Item Code | Description                       |
|-----------|-----------------------------------|
| TC35-871  | OBWEGESER ALVEOLAR (WISDOM TOOTH) |
|           | RETRACTOR, 22CM, 13/23 X 70MM     |



Item Code Description
TC35-872 OBWEGESER NASAL SPINE RETRACTOR,
22CM, 10/23 X 45MM



















| Item Code | Description