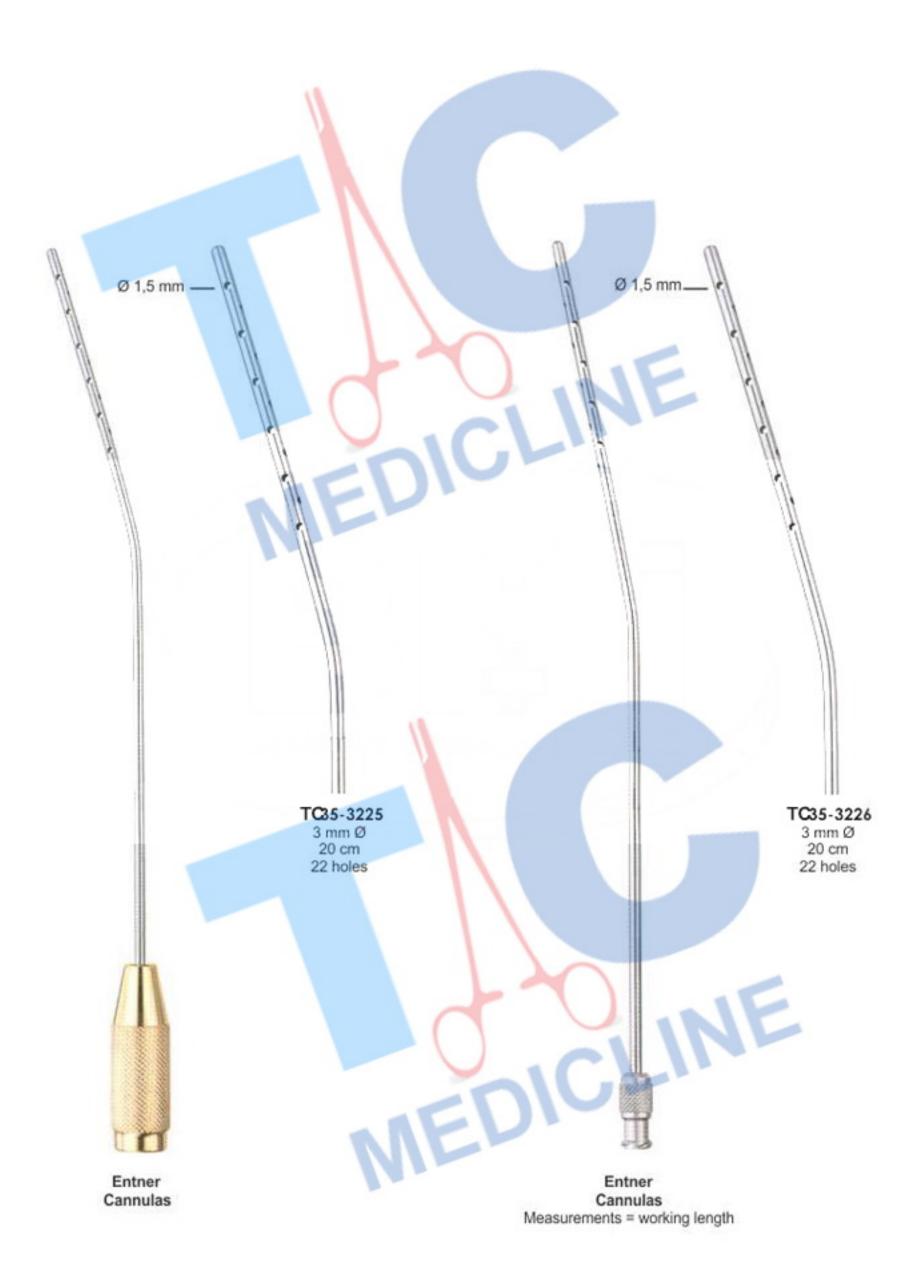

# **LIPOSUCTION CANNULAS**

with Threaded Fitting

MEDICI

with Mini Threaded Fitting

| Item Code | Size  | Diameter |
|-----------|-------|----------|
| TC35-1640 | 15 cm | 2.5 mm   |
| TC35-1641 | 20 cm | 2.5 mm   |
| TC35-1642 | 25 cm | 2.5 mm   |
| TC35-1643 | 30 cm | 2.5 mm   |
| TC35-1644 | 35 cm | 2.5 mm   |
| TC35-1645 | 15 cm | 3.0 mm   |
| TC35-1646 | 20 cm | 3.0 mm   |
| TC35-1647 | 25 cm | 3.0 mm   |
| TC35-1648 | 30 cm | 3.0 mm   |
| TC35-1649 | 35 cm | 3.0 mm   |
| TC35-1650 | 15 cm | 4.0 mm   |
| TC35-1651 | 20 cm | 4.0 mm   |
| TC35-1652 | 25 cm | 4.0 mm   |
| TC35-1653 | 30 cm | 4.0 mm   |
| TC35-1654 | 35 cm | 4.0 mm   |
| TC35-1655 | 15 cm | 5.0 mm   |
| TC35-1656 | 20 cm | 5.0 mm   |
| TC35-1657 | 25 cm | 5.0 mm   |
| TC35-1658 | 30 cm | 5.0 mm   |
| TC35-1659 | 35 cm | 5.0 mm   |

| Item Code | Size                     | Diameter         |
|-----------|--------------------------|------------------|
| TC35-1660 | 15 cm                    | 2.5 mm           |
| TC35-1661 | 20 cm                    | 2.5 mm           |
| TC35-1662 | 25 cm                    | 2.5 mm           |
| TC35-1663 | 30 cm                    | 2.5 mm           |
| TC35-1664 | 35 cm                    | 2.5 mm           |
| 1         | A Control of the Control | 1111 - 415-51-54 |
| TC35-1665 | 15 cm                    | 3.0 mm           |
| TC35-1666 | 20 cm                    | 3.0 mm           |
| TC35-1667 | 25 cm                    | 3.0 mm           |
| TC35-1668 | 30 cm                    | 3.0 mm           |
| TC35-1669 | 35 cm                    | 3.0 mm           |
| TC35-1670 | 15 cm                    | 4.0 mm           |
| TC35-1671 | 20 cm                    | 4.0 mm           |
| TC35-1672 | 25 cm                    | 4.0 mm           |
| TC35-1673 | 30 cm                    | 4.0 mm           |
| TC35-1674 | 35 cm                    | 4.0 mm           |
|           |                          |                  |
| TC35-1675 | 15 cm                    | 5.0 mm           |
| TC35-1676 | 20 cm                    | 5.0 mm           |
| TC35-1677 | 25 cm                    | 5.0 mm           |
| TC35-1678 | 30 cm                    | 5.0 mm           |
| TC35-1679 | 35 cm                    | 5.0 mm           |

## Six Port Spiral Harvester Cannula

with Luer Lock Connector

with Super Handle

| Item Code | Size  | Diameter |
|-----------|-------|----------|
| TC35-1680 | 15 cm | 2.5 mm   |
| TC35-1681 | 25 cm | 2.5 mm   |
| TC35-1682 | 15 cm | 3.0 mm   |
| TC35-1683 | 25 cm | 3.0 mm   |

25 cm

15 cm 25 cm

TC35-1685

TC35-1686

TC35-1687

|                |              |          | TC35-16 |
|----------------|--------------|----------|---------|
|                |              |          | TC35-16 |
| with Special L | uer Lock Con | nector   | TC35-16 |
| min opecial i  | oc. 100k 00m |          | TC35-16 |
|                |              |          | TC35-16 |
|                |              | -        |         |
| Item Code      | Size         | Diameter |         |