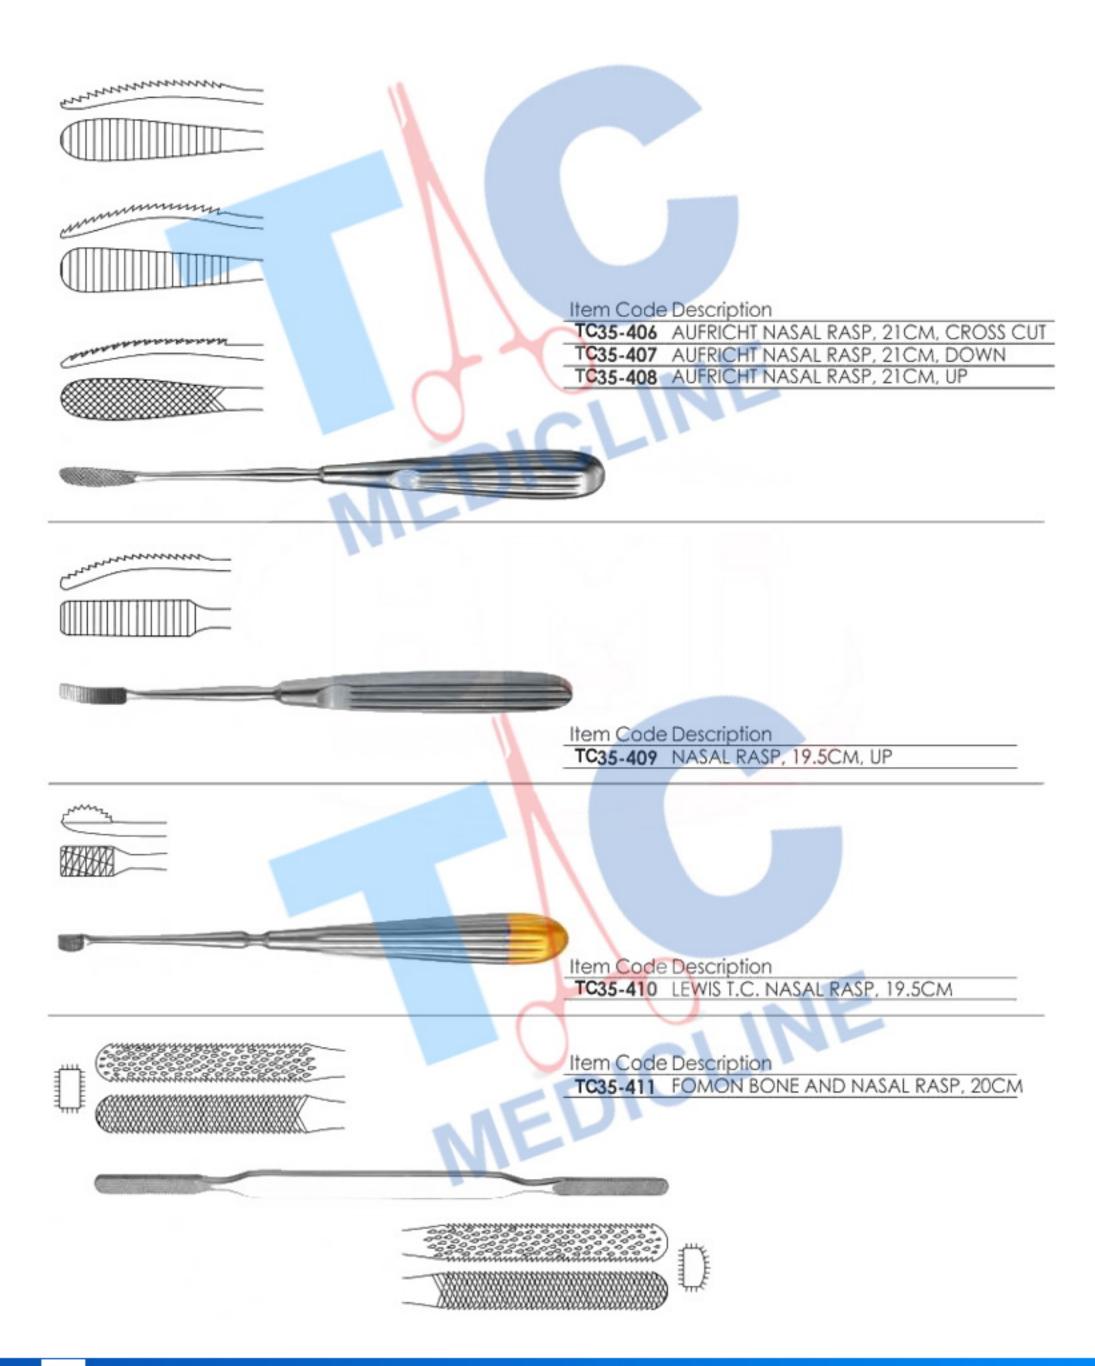

#### **AURICALAR PLASTIC INTRUMENTS**

Description Item Code

UNIVERSAL T. C. WIRE CUTTING SCISSORS, 12CM TC35-001

Item Code Description

TC35-002 NIRO T.C. WIRE TWISTING FORCEPS, 15CM

Item Code Description

NAGATA AURICULAR SEPTUM ELEVATOR, 16CM, BLUNT TC35-003

NAGATA AURICULAR SEPTUM ELEVATOR, 17CM, BLUNT TC35-004

Item Code Description

DOYEN RIB RASPATORY, 17CM, RIGHT TC35-005

DOYEN RIB RASPATORY, 17CM, LEFT TC35-006

EDICLI

Description Item Code

KISTLER ANTHELIX CARTILAGE RASP, RIGHT TC35-007

TC35-008 KISTLER ANTHELIX CARTILAGE FILE, LEFT