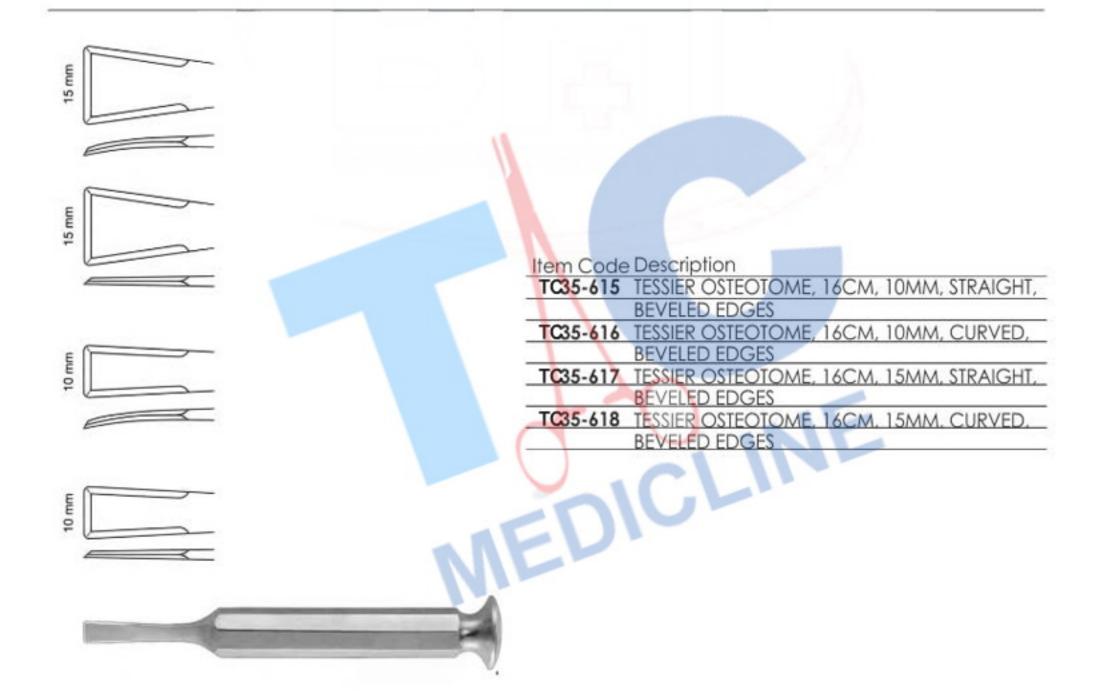

SPLITTING OSTEOTOME, |
|           | 21.5CM, 7MM                    |
| TC35-598  | OBWEGESER SPLITTING OSTEOTOME, |
|           | 21.5CM, 10MM                   |



| Item Code | Description                |
|-----------|----------------------------|
| TC35-599  | OBWEGESER WEDGE OSTEOTOME, |
|           | 22CM, 8MM                  |
| TC35-600  | OBWEGESER WEDGE OSTEOTOME, |
|           | 22CM, 12MM                 |
| TC35-601  | OBWEGESER WEDGE OSTEOTOME, |
|           | 22CM, 16MM                 |







| Item Code | Description                   |
|-----------|-------------------------------|
| TC35-607  | OBWEGESER FLEXIBLE OSTEOTOME, |
|           | 21CM, 8MM, CURVED             |
| TC35-608  | OBWEGESER FLEXIBLE OSTEOTOME, |
|           | 21CM, 10MM, CURVED            |





















Item Code Description

TC35-633 OBWEGESER RIB RASPATORY, 30CM, LEFT TC35-634 OBWEGESER RIB RASPATORY, 30CM, RIGHT





Item Code Description

TC35-636 COTTLE PERIOSTEAL ELEVATOR/RASPATORY, 18CM, 8MM, SHARP









Item Code Description
TC35-645 OBWEGESER MANDIBULAR RIM
STRIPPER, 19CM



| Item Code | Description                     |
|-----------|---------------------------------|
| TC35-646  | OBWEGESER PERIOSTEAL ELEVATOR / |
|           | RASPATORY, 17.5CM, 9MM, V NOTCH |









Item Code Description

MEDICI

TC35-659 STEINHAUSER ORBITAL FLOOR RASPATORY, 17CM, 9X4MM





# **WIRES AND WIRE INTRUMENTS**







MEDICL





| (1) | Item Code | Description                             |
|-----|-----------|-----------------------------------------|
|     | TC35-663  | Tuppe