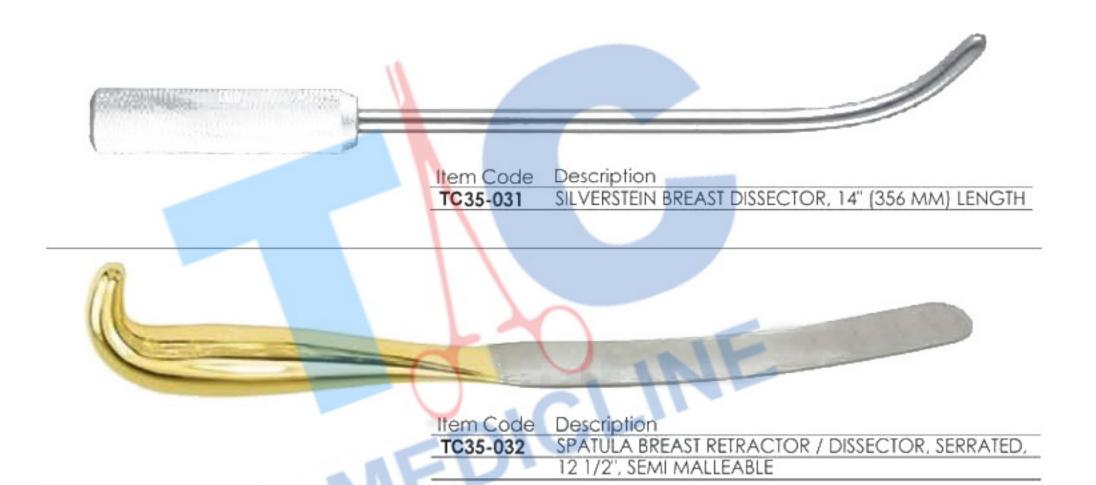

### **BREAST DISSECTORS AND ELEVATOR**

| Item Code | Description                        |  |
|-----------|------------------------------------|--|
| TC35-033  | BREAST ELEVATOR FOR MAMMARY PLASTY |  |

| Item Code | Description                              |
|-----------|------------------------------------------|
| TC35-066  | BIGGS MAMMAPLASTY RETRACTORS, 30MM,      |
| ANT       | WITH FIBER OPTIC LIGHT GUIDE             |
| TC35-067  | BIGGS MAMMAPLASTY RETRACTORS, 50MM,      |
| A. M.     | WITH FIBER OPTIC LIGHT GUIDE             |
| TC35-068  | BIGGS MAMMAPLASTY RETRACTORS, 30MM,      |
|           | WITH FIBER OPTIC LIGHT GUIDE AND SUCTION |
| TC35-069  | BIGGS MAMMAPLASTY RETRACTORS, 50MM,      |
|           | WITH FIBER OPTIC LIGHT GUIDE AND SUCTION |