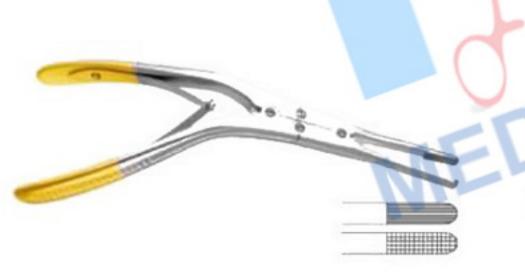

| Item Code | Description                              |
|-----------|------------------------------------------|
| TC35-811  | GILLIES SLIM T.C. NEEDLE HOLDER WITH     |
|           | SCISSORS, 14.5CM                         |
| TC35-812  | GILLIES T.C. NEEDLE HOLDER WITH          |
|           | SCISSORS, 15CM                           |
|           | 1/4-1-1-1-1-1-1-1-1-1-1-1-1-1-1-1-1-1-1- |

| Item Code | Description                             |
|-----------|-----------------------------------------|
| TC35-819  | Corwin Hegar T.C. Wire Twisting Forceps |
|           | 16cm                                    |