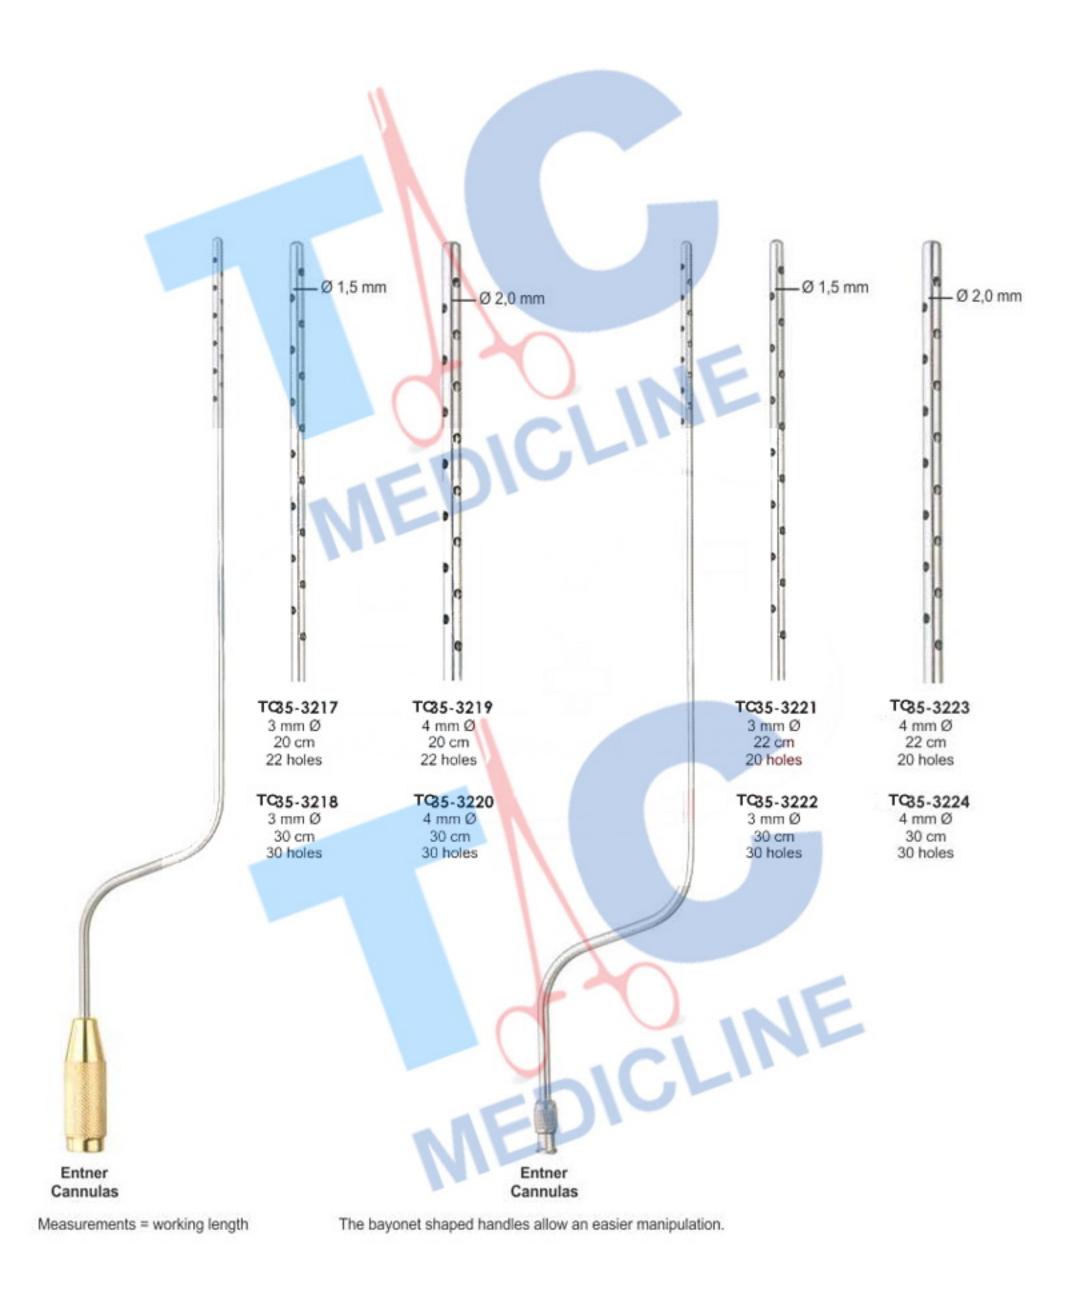

| Item Code | Description                                         |
|-----------|-----------------------------------------------------|
| TC35-237  | Ring breast retractor with fiber optic illumination |
|           | and irrigation tube                                 |

#### **CARTILAGE AND BONE INSTRUMENTS**

Item Code Description

TC35-238 MAYO SCISSORS, SUPERCUT PLUS T.C. (TUNGSTEN CARBIDE) 17CM, CURVED

Item Code Description

TC35-239 COTTLE CARTILAGE CRUSHER, WITH CLAMP, FOR TAKING OUT THE PREPARED MATERIAL, 65X30X30MM