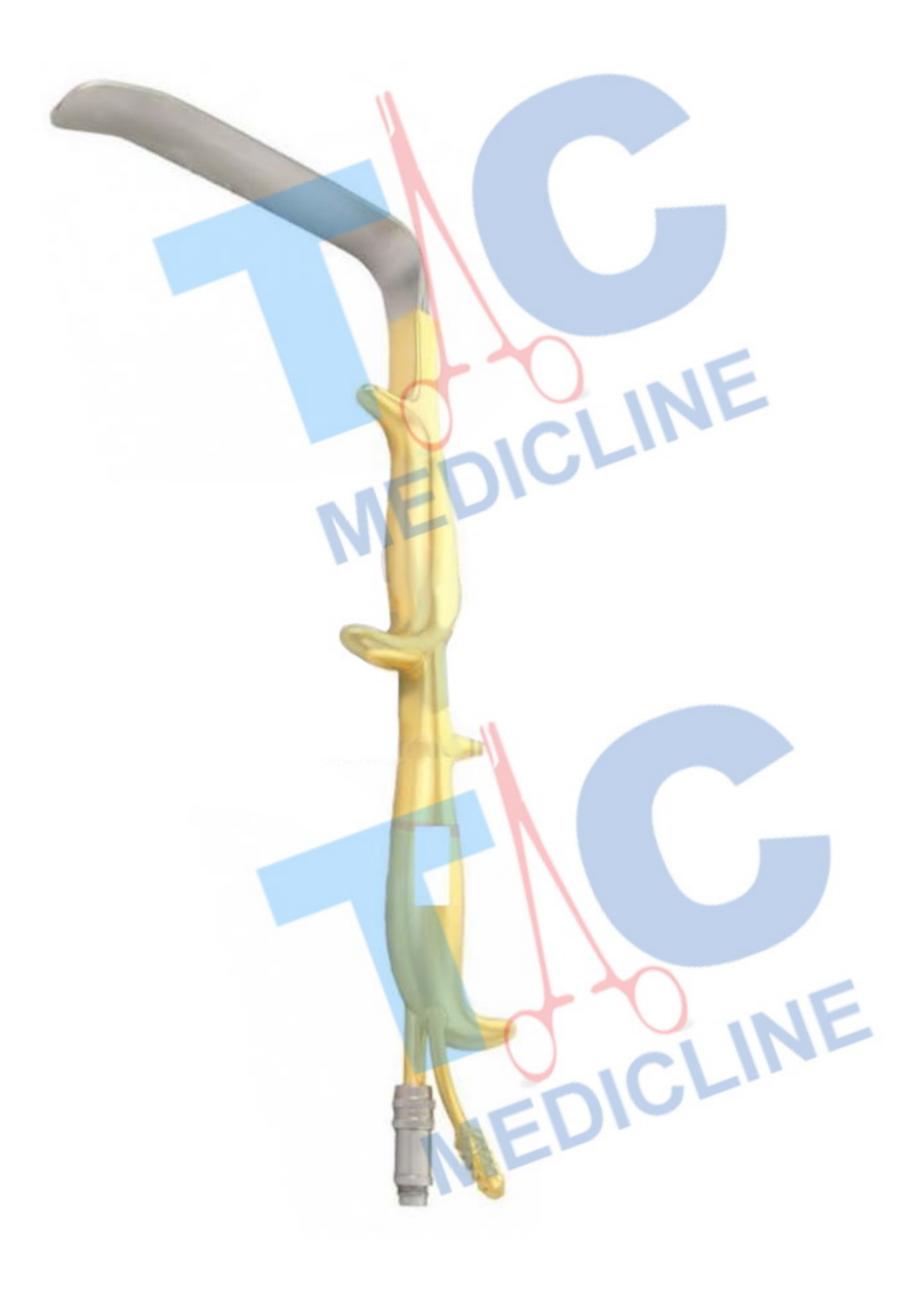

#### Tebbetts Fiber Optic retractor, Insulated Blade With Teeth 18.5cm

| With Smoke Tube |             |  |
|-----------------|-------------|--|
| Item Code       | Description |  |
| TC35-145        | 70 X 16 mm  |  |
| TC35-146        | 80 X 16 mm  |  |
| TC35-147        | 90 X 27 mm  |  |
| TC35-148        | 110 X 25 mm |  |
| TC35-149        | 120 X 25 mm |  |
| TC35-150        | 130 X 16 mm |  |
| TC35-151        | 130 X 25 mm |  |
| TC35-152        | 150 X 25 mm |  |
| TC35-153        | 150 X 30 mm |  |
| TC35-154        | 150 X 36 mm |  |
| TC35-155        | 180 X 16 mm |  |
| TC35-156        | 180 X 25 mm |  |
| TC35-157        | 190 X 25 mm |  |
| TC35-158        | 190 X 36 mm |  |
| TC35-159        | 220 X 27 mm |  |
|                 |             |  |

| soldred bidde Will Teelli 10.5cm |             |     |
|----------------------------------|-------------|-----|
| Without ISmoke Tube              |             |     |
| Item Code                        | Description |     |
| TC35-160                         | 70 X 16 mm  |     |
| TC35-161                         | 80 X 16 mm  |     |
| TC35-162                         | 90 X 27 mm  |     |
| TC35-163                         | 110 X 25 mm | 101 |
| TC35-164                         | 120 X 25 mm |     |
| TC35-165                         | 130 X 16 mm |     |
| TC35-166                         | 130 X 25 mm |     |
| TC35-167                         | 150 X 25 mm |     |
| TC35-168                         | 150 X 30 mm |     |
| TC35-169                         | 150 X 36 mm |     |
| TC35-170                         | 180 X 16 mm |     |
| TC35-171                         | 180 X 25 mm |     |
| TC35-172                         | 190 X 25 mm |     |
| TC35-173                         | 190 X 36 mm |     |
| TC35-174                         | 220 X 27 mm |     |
|                                  |             |     |