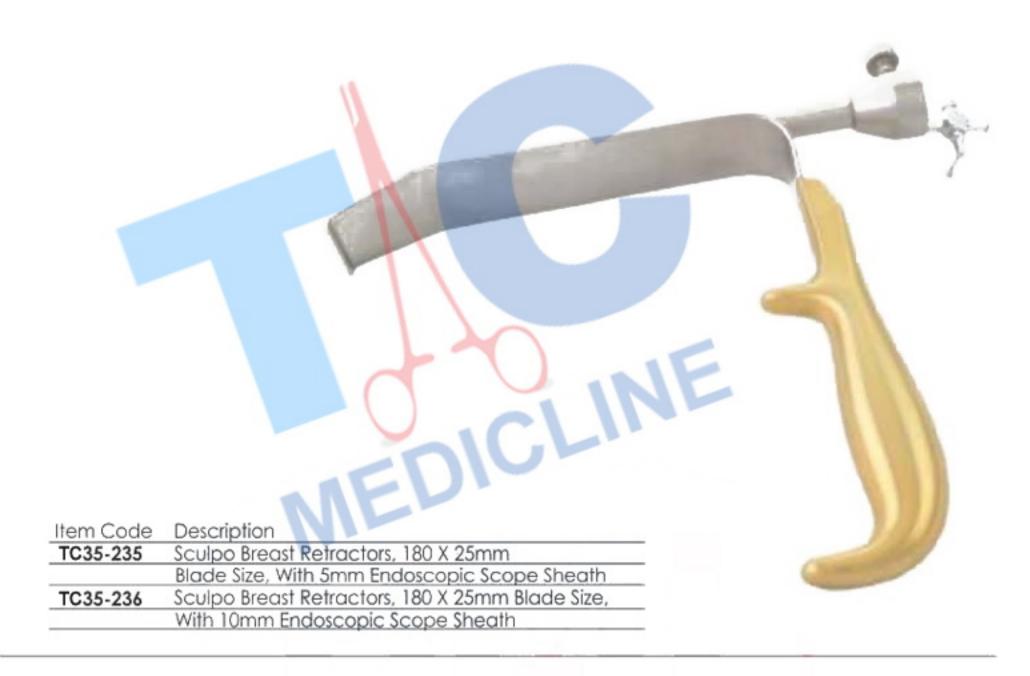

| Item Code | Description                                         |
|-----------|-----------------------------------------------------|
| TC35-237  | Ring breast retractor with fiber optic illumination |
|           | and irrigation tube                                 |