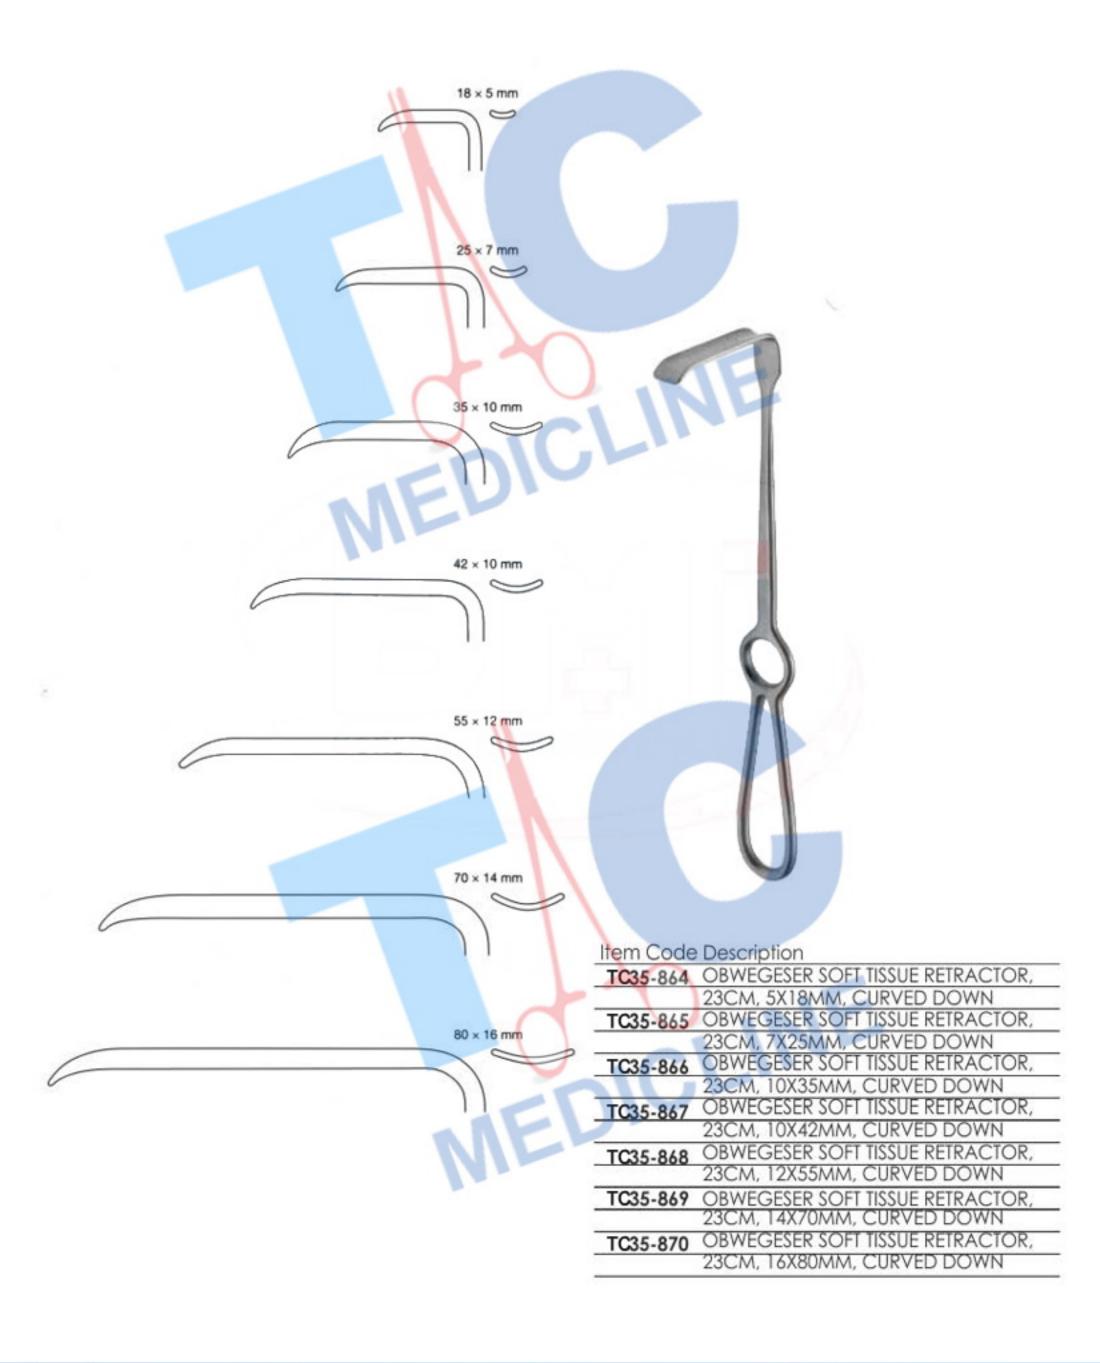

| Item Code | Description                     |
|-----------|---------------------------------|
| TC35-646  | OBWEGESER PERIOSTEAL ELEVATOR / |
|           | RASPATORY, 17.5CM, 9MM, V NOTCH |

Item Code Description

MEDICI

TC35-659 STEINHAUSER ORBITAL FLOOR RASPATORY, 17CM, 9X4MM