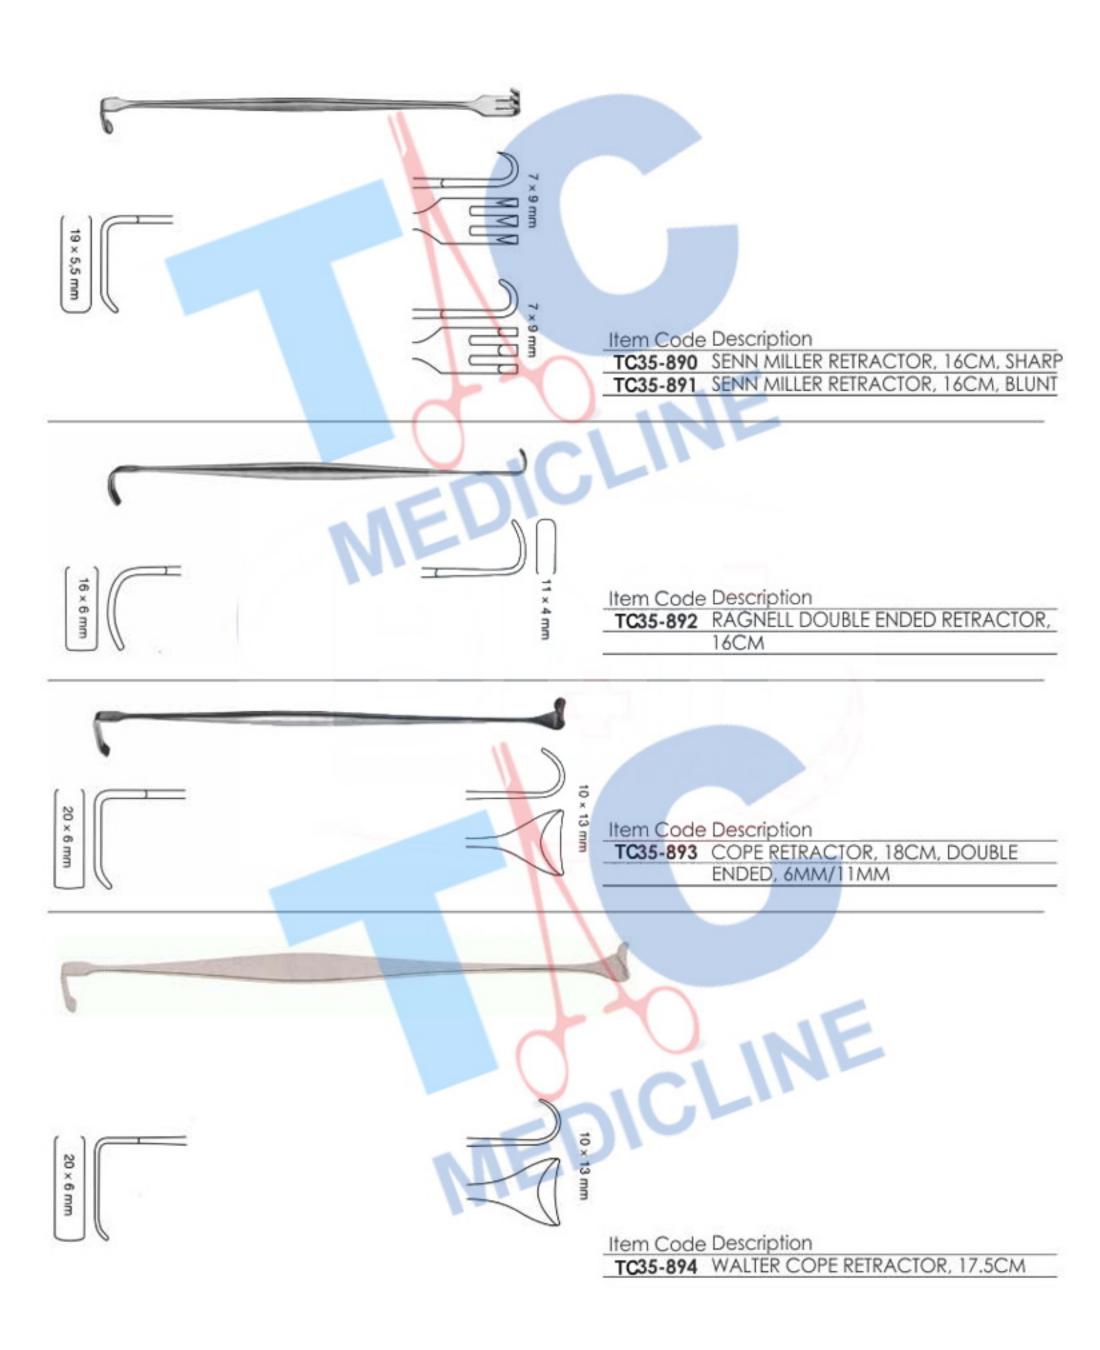

|
|           | THE COURSE OF TH |





Item Code Description

TC35-884 Freeman Flap Retractor With Fiber Optics Illumination, 20cm, 13mm TC35-885 Freeman Flap Retractor With Fiber Optics Illumination, 20cm, 25mm



Item Code Description

| TC35-886 | Deaver Retractor With Fiber Optics |
|----------|------------------------------------|
|          | Illumination, 16mm                 |
| TC35-887 | Deaver Retractor With Fiber Optics |
|          | Illumination, 25mm                 |

















Item Code Description

TC35-896 MEYERDING RETRACTOR, 18CM, 7X18MM
TC35-897 MEYERDING RETRACTOR, 18CM, TOOTHED,

5X16MM

TC35-898 MEYERDING RETRACTOR, 18CM, TOOTHED,

4X7MM

TC35-899 MEYERDING RETRACTOR, 18CM, 3X10MM

TC35-900 MEYERDING RETRACTOR, 18CM, CONCAVE

BLADE, 4X7MM

TC35-901 MEYERDING RETRACTOR, 18CM, 3 PRONGS,

4X10MM













DICLINE



| Item Code | Description                           |
|-----------|---------------------------------------|
| TC35-919  | KLEINERT KUTZ SKIN HOOK, 13CM, SHARP, |
|           | SMALL, 3MM WIDE                       |
| TC35-920  | KLEINERT KUTZ SKIN HOOK, 13CM, SHARP, |
|           | MEDIUM, 5MM WIDE                      |
| TC35-921  | KLEINERT KUTZ SKIN HOOK, 13CM, SHARP, |
|           | LARGE, 7MM WIDE                       |



Ite