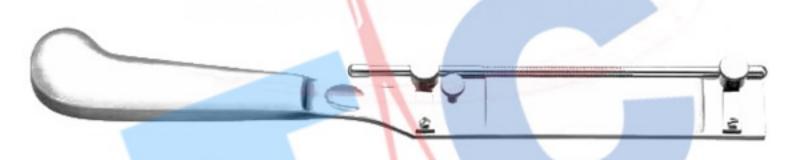

Item Code Description

TC35-285 SILVER DERMATOME, 19CM, ADJUSTABLE

Item Code Description

TC35-293 ARCUS MARGINALIS DISSECTOR, 9 3/4" (24 CM), 10MM TIP, S SHAPED

Item Code Description

TC35-300 LANGENBECK BONE ELEVATOR, 23CM, 10MM, BLUNT, STRONG CURVE