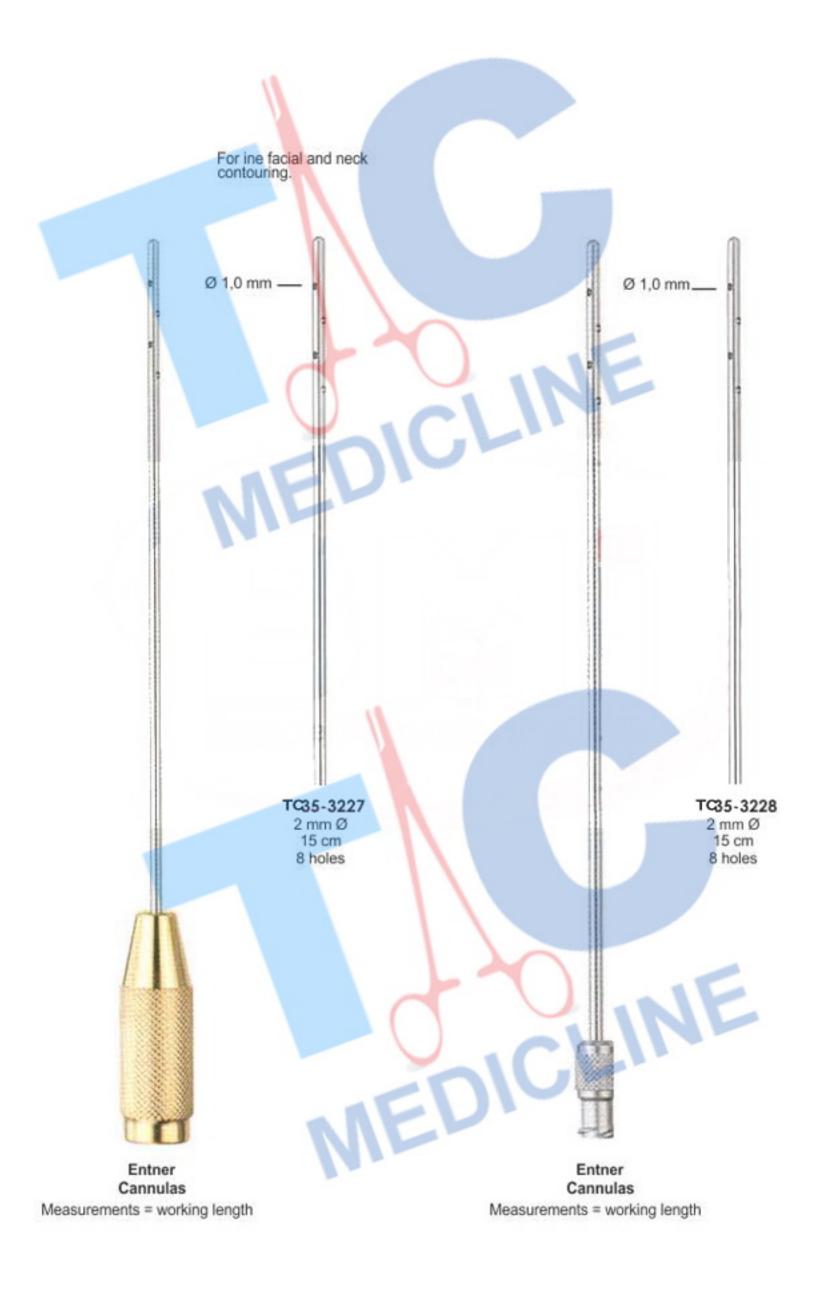

2.5 mm

3.0 mm

3.0 mm

| Item Code  | Size  | Diameter |
|------------|-------|----------|
| TC35-1688  | 15 cm | 2.5 mm   |
| TC35-1689  | 20 cm | 2.5 mm   |
| TC35-1690  | 25 cm | 2.5 mm   |
| TC35-1691  | 15 cm | 3.0 mm   |
| TC35-1692  | 20 cm | 3.0 mm   |
| _TC35-1693 | 25 cm | 3.0 mm   |
| TC35-1694  | 15 cm | 3.5 mm   |
| TC35-1695  | 20 cm | 3.5 mm   |
| TC35-1696  | 25 cm | 3.5 mm   |
| TC35-1697  | 15 cm | 4.0 mm   |
| TC35-1698  | 20 cm | 4.0 mm   |
| TC35-1699  | 25 cm | 4.0 mm   |

with Threaded Fitting

| Item Code | Size  | Diameter |
|-----------|-------|----------|
| TC35-1700 | 15 cm | 2.5 mm   |
| TC35-1701 | 20 cm | 2.5 mm   |
| TC35-1702 | 25 cm | 2.5 mm   |
| TC35-1703 | 15 cm | 3.0 mm   |
| TC35-1704 | 20 cm | 3.0 mm   |
| TC35-1705 | 25 cm | 3.0 mm   |
| TC35-1706 | 15 cm | 3.5 mm   |
| TC35-1707 | 20 cm | 3.5 mm   |
| TC35-1708 | 25 cm | 3.5 mm   |

| Item Code | Size  | Diameter |
|-----------|-------|----------|
| TC35-1709 | 15 cm | 4.0 mm   |
| TC35-1710 | 20 cm | 4.0 mm   |
| TC35-1711 | 25 cm | 4.0 mm   |

167

with Mini Threaded Fitting

| with Mini Thread | led Fitting | 7        | UINE  |
|------------------|-------------|----------|-------|
| Item Code        | Size        | Diameter | CLIII |
| TC35-1712        | 15 cm       | 2.5 mm   | 10    |
| TC35-1713        | 20 cm       | 2.5 mm   |       |
| TC35-1714        | 25 cm       | 2.5 mm   |       |
| TC35-1715        | 15 cm       | 3.0 mm   |       |
| TC35-1716        | 20 cm       | 3.0 mm   |       |
| TC35-1717        | 25 cm       | 3.0 mm   |       |
| TC35-1718        | 15 cm       | 3.5 mm   |       |
| TC35-1719        | 20 cm       | 3.5 mm   |       |
| TC35-1720        | 25 cm       | 3.5 mm   |       |
| TC35-1721        | 15 cm       | 4.0 mm   |       |
| TC35-1722        | 20 cm       | 4.0 mm   |       |
| TC35-1723        | 25 cm       | 4.0 mm   |       |