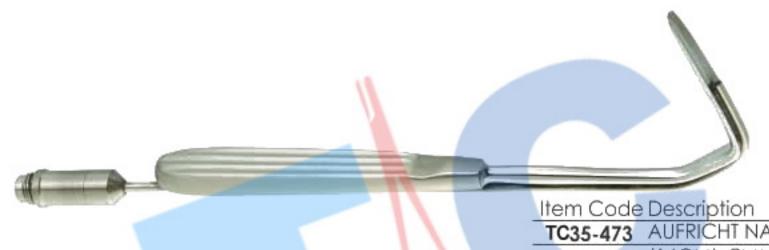

55

TC35-473 AUFRICHT NASAL RETRACTOR, 6 1/4" (16CM), 7MM TIP, 45MM BLADE, WITH FIBER OPTIC LIGHT GUIDE

TC35-474 AUFRICHT NASAL RETRACTOR, 7" (18CM), 10MM TIP, 45MM BLADE, WITH FIBER OPTIC LIGHT GUIDE

MEDIC