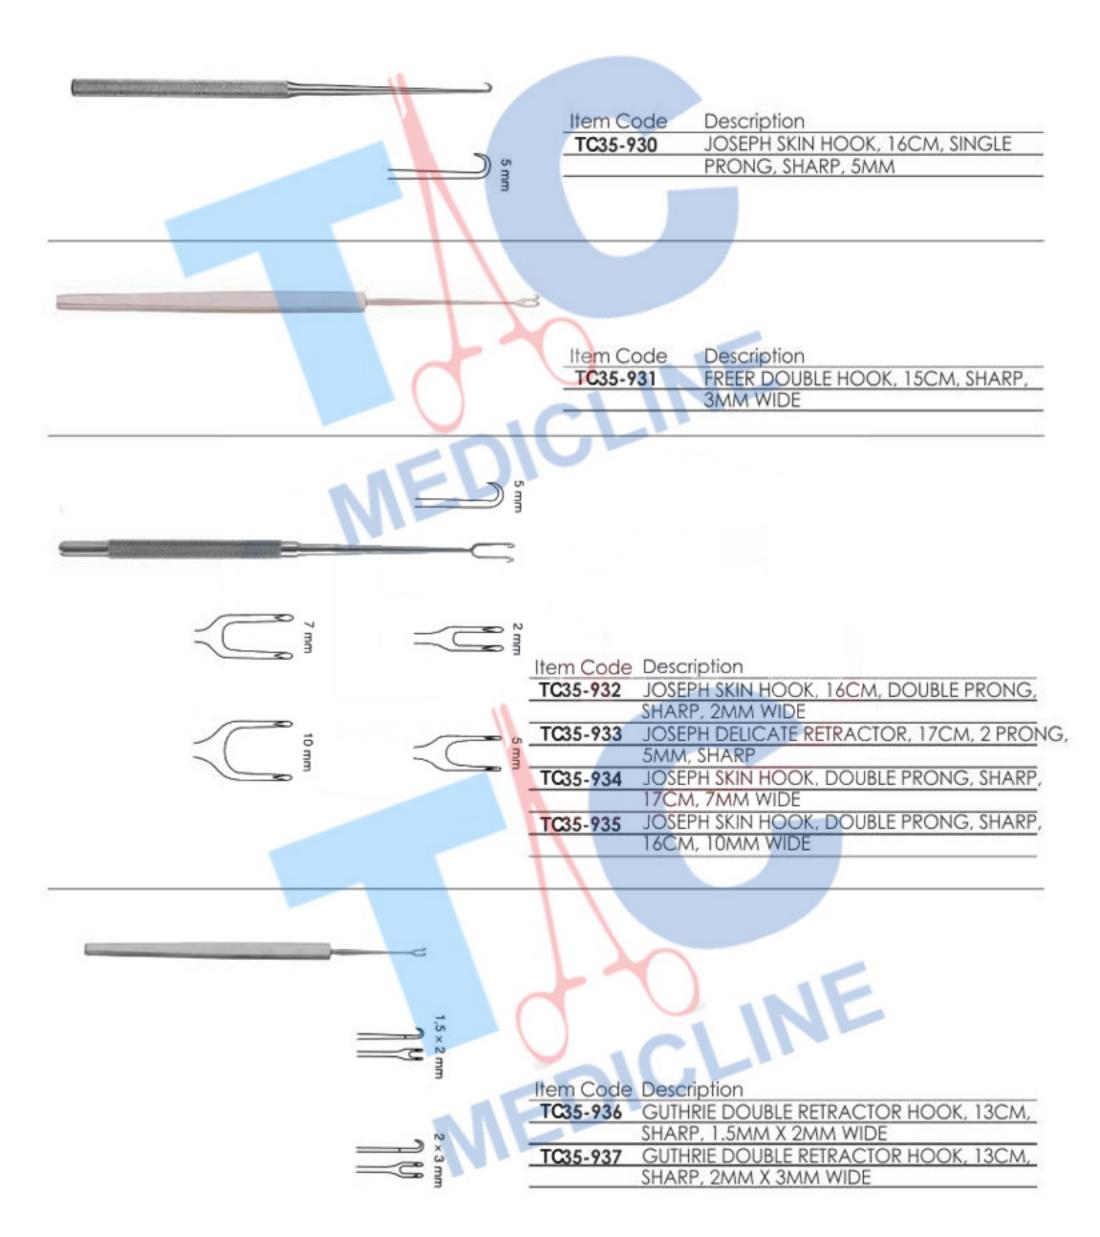

# RHINOPLASTY FORCEPS

| Item Code | Description                       |
|-----------|-----------------------------------|
| TC35-459  | MILLARD COTTLE RETRACTOR WITH     |
|           | FINGER RING, 5.5CM, DOUBLE PRONG, |
|           | SHARP, 5X12MM                     |