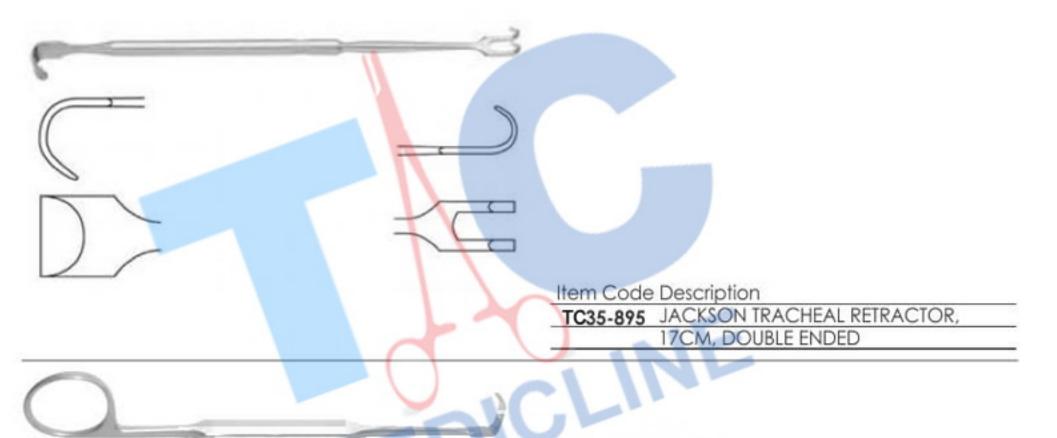

|
|           | THE COURSE OF TH |





Item Code Description

TC35-884 Freeman Flap Retractor With Fiber Optics Illumination, 20cm, 13mm TC35-885 Freeman Flap Retractor With Fiber Optics Illumination, 20cm, 25mm



Item Code Description

| TC35-886 | Deaver Retractor With Fiber Optics |
|----------|------------------------------------|
|          | Illumination, 16mm                 |
| TC35-887 | Deaver Retractor With Fiber Optics |
|          | Illumination, 25mm                 |

















Item Code Description

TC35-896 MEYERDING RETRACTOR, 18CM, 7X18MM
TC35-897 MEYERDING RETRACTOR, 18CM, TOOTHED,

5X16MM

TC35-898 MEYERDING RETRACTOR, 18CM, TOOTHED,

4X7MM

TC35-899 MEYERDING RETRACTOR, 18CM, 3X10MM

TC35-900 MEYERDING RETRACTOR, 18CM, CONCAVE

BLADE, 4X7MM

TC35-901 MEYERDING RETRACTOR, 18CM, 3 PRONGS,

4X10MM













DICLINE



| Item Code | Description                           |
|-----------|---------------------------------------|
| TC35-919  | KLEINERT KUTZ SKIN HOOK, 13CM, SHARP, |
|           | SMALL, 3MM WIDE                       |
| TC35-920  | KLEINERT KUTZ SKIN HOOK, 13CM, SHARP, |
|           | MEDIUM, 5MM WIDE                      |
| TC35-921  | KLEINERT KUTZ SKIN HOOK, 13CM, SHARP, |
|           | LARGE, 7MM WIDE                       |



Item Co