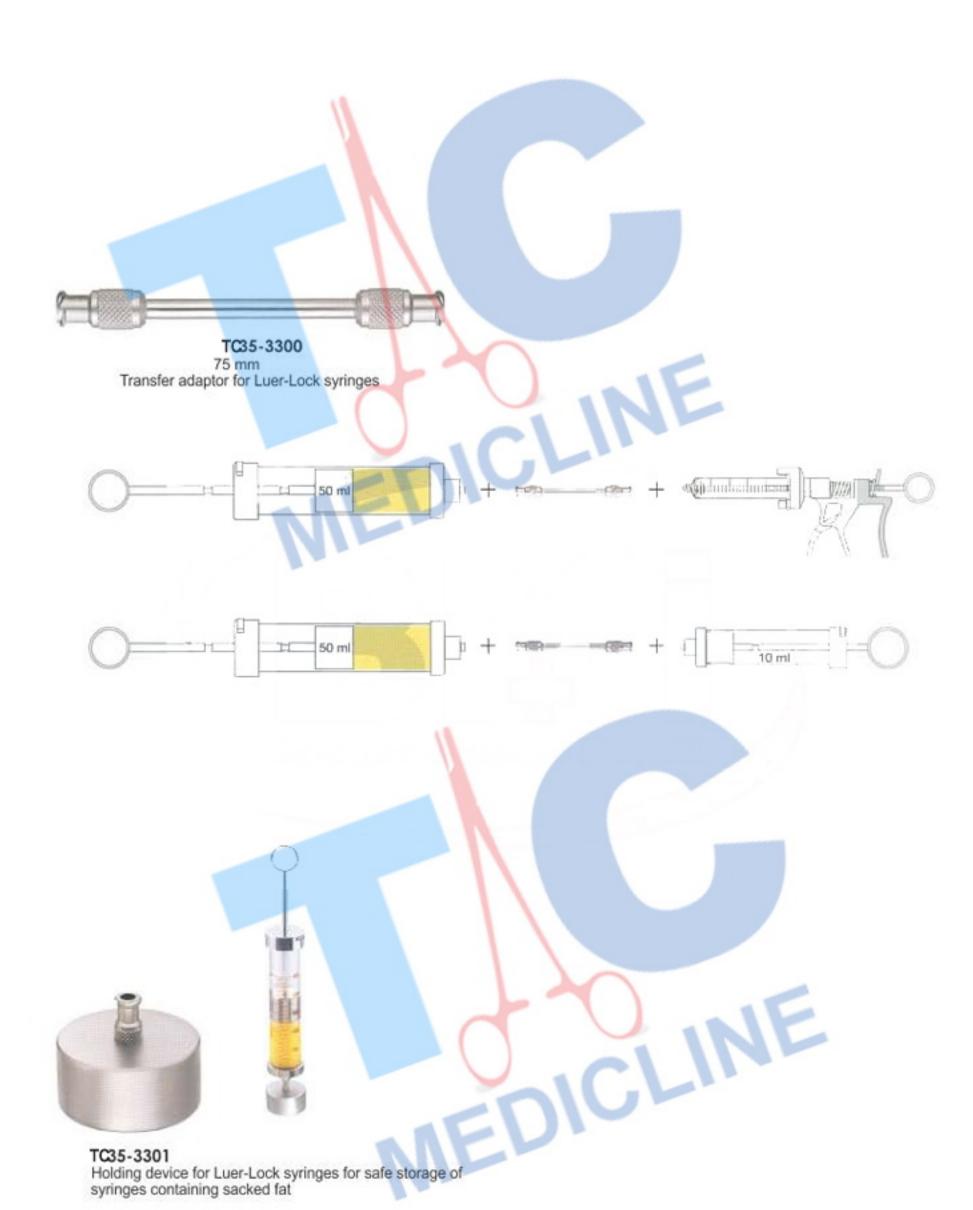

### Rounded Tip Two Ports Cannula

with Luer Lock Connector

with Super Handle

| Item Code | Size  | Diameter |
|-----------|-------|----------|
| TC35-2150 | 15cm  | 2.0 mm   |
| TC35-2151 | 20 cm | 2.0 mm   |
| TC35-2152 | 25 cm | 2.0 mm   |
| TC35-2153 | 15cm  | 2.5 mm   |
| TC35-2154 | 20 cm | 2.5 mm   |
| TC35-2155 | 25 cm | 2.5 mm   |
| TC35-2156 | 15cm  | 3.0 mm   |
| TC35-2157 | 20 cm | 3.0 mm   |
| TC35-2158 | 25 cm | 3.0 mm   |

with Special Luer Lock Connector

| Item Code | Size  | Diameter |
|-----------|-------|----------|
| TC35-2159 | 15cm  | 2.0 mm   |
| TC35-2160 | 20 cm | 2.0 mm   |
| TC35-2161 | 25 cm | 2.0 mm   |
| TC35-2162 | 15cm  | 2.5 mm   |
| TC35-2163 | 20 cm | 2.5 mm   |
| TC35-2164 | 25 cm | 2.5 mm   |
| TC35-2165 | 15cm  | 3.0 mm   |
| TC35-2166 | 20 cm | 3.0 mm   |
| TC35-2167 | 25 cm | 3.0 mm   |

| Item Code | Size  | Diameter |
|-----------|-------|----------|
| TC35-2168 | 15 cm | 2.5 mm   |
| TC35-2169 | 20 cm | 2.5 mm   |
| TC35-2170 | 25 cm | 2.5 mm   |
| TC35-2171 | 30 cm | 2.5 mm   |
| TC35-2172 | 35 cm | 2.5 mm   |
| TC35-2173 | 15 cm | 3.0 mm   |
| TC35-2174 | 20 cm | 3.0 mm   |
| TC35-2175 | 25 cm | 3.0 mm   |
| TC35-2176 | 30 cm | 3.0 mm   |
| TC35-2177 | 35 cm | 3.0 mm   |
| TC35-2178 | 15 cm | 3.5 mm   |
| TC35-2179 | 20 cm | 3.5 mm   |
| TC35-2180 | 25 cm | 3.5 mm   |
| TC35-2181 | 30 cm | 3.5 mm   |
| TC35-2182 | 35 cm | 3.5 mm   |
| TC35-2183 | 15 cm | 4.0 mm   |
| TC35-2184 | 20 cm | 4.0 mm   |
| TC35-2185 | 25 cm | 4.0 mm   |
| TC35-2186 | 30 cm | 4.0 mm   |
| TC35-2187 | 35 cm | 4.0 mm   |
| TC35-2188 | 15 cm | 4.5 mm   |
| TC35-2189 | 20 cm | 4.5 mm   |
| TC35-2190 | 25 cm | 4.5 mm   |
| TC35-2191 | 30 cm | 4.5 mm   |
| TC35-2192 | 35 cm | 4.5 mm   |
| 11 11     |       |          |