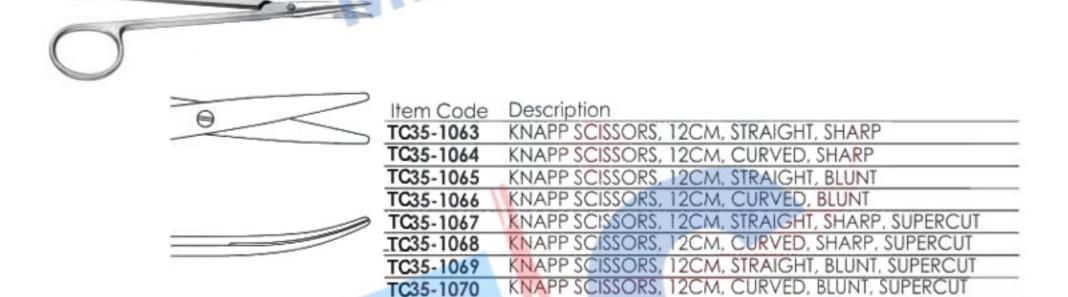

#### **CARTILAGE AND BONE INSTRUMENTS**

Item Code Description

TC35-238 MAYO SCISSORS, SUPERCUT PLUS T.C. (TUNGSTEN CARBIDE) 17CM, CURVED

Item Code Description

TC35-239 COTTLE CARTILAGE CRUSHER, WITH CLAMP, FOR TAKING OUT THE PREPARED MATERIAL, 65X30X30MM