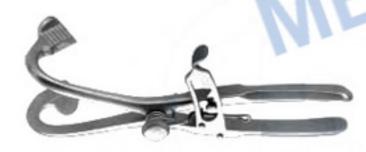

# **WIRES AND WIRE INTRUMENTS**

MEDICL

| (1) | Item Code | Description                             |
|-----|-----------|-----------------------------------------|
|     | TC35-663  | Tuppers Hand Retractor Set, Medium      |
|     | TC35-664  | Tuppers Hand Retractor Set, For Infants |
|     | TC35-665  | Tuppers Hand Retractor Set, For Adults  |
|     |           |                                         |