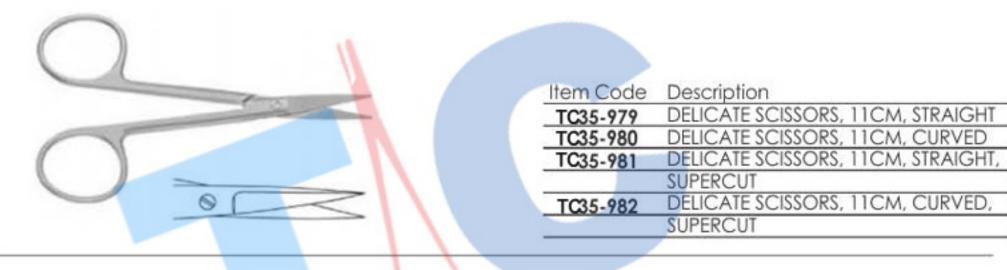

#### **DELICATE DISSECTING SCISSORS**

| Item Code | Description                                  |
|-----------|----------------------------------------------|
| TC35-1182 | BRUSER KELLY SCISSORS SUPERCUT, 16CM, STRAIG |
| TC35-1183 | BRIISER KELLY SCISSORS SUPERCUT 14CM CURVE   |

#### **DELICATE DISSECTING SCISSORS**

TC35-1190

BABY METZENBAUM SCISSORS, 11.5CM, MAGIC CUT

#### MAYO LEXER SCISSORS

| Item Code | Description                     |
|-----------|---------------------------------|
| TC35-1207 | 16.5CM, STRAIGHT                |
| TC35-1208 | 16.5CM, CURVED                  |
| TC35-1209 | 16.5CM, STRAIGHT, SUPERCUT      |
| TC35-1210 | 16.5CM, CURVED, SUPERCUT        |
| TC35-1211 | 16.5CM, STRAIGHT, TC            |
| TC35-1212 | 16.5CM, CURVED, TC              |
| TC35-1213 | 16.5CM, STRAIGHT, SUPERCUT PLUS |
| TC35-1214 | 16.5CM, CURVED, SUPERCUT PLUS   |
| TC35-1215 | 16.5CM, STRAIGHT, MAGIC CUT     |
| TC35-1216 | 16.5CM, CURVED, MAGIC CUT       |