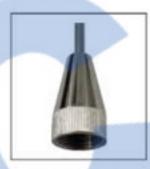

### **BREAST DISSECTORS AND ELEVATOR**

| Item Code | Description                        |  |
|-----------|------------------------------------|--|
| TC35-033  | BREAST ELEVATOR FOR MAMMARY PLASTY |  |

| Item Code | Description                              |
|-----------|------------------------------------------|
| TC35-066  | BIGGS MAMMAPLASTY RETRACTORS, 30MM,      |
| ANT       | WITH FIBER OPTIC LIGHT GUIDE             |
| TC35-067  | BIGGS MAMMAPLASTY RETRACTORS, 50MM,      |
| A. M.     | WITH FIBER OPTIC LIGHT GUIDE             |
| TC35-068  | BIGGS MAMMAPLASTY RETRACTORS, 30MM,      |
|           | WITH FIBER OPTIC LIGHT GUIDE AND SUCTION |
| TC35-069  | BIGGS MAMMAPLASTY RETRACTORS, 50MM,      |
|           | WITH FIBER OPTIC LIGHT GUIDE AND SUCTION |