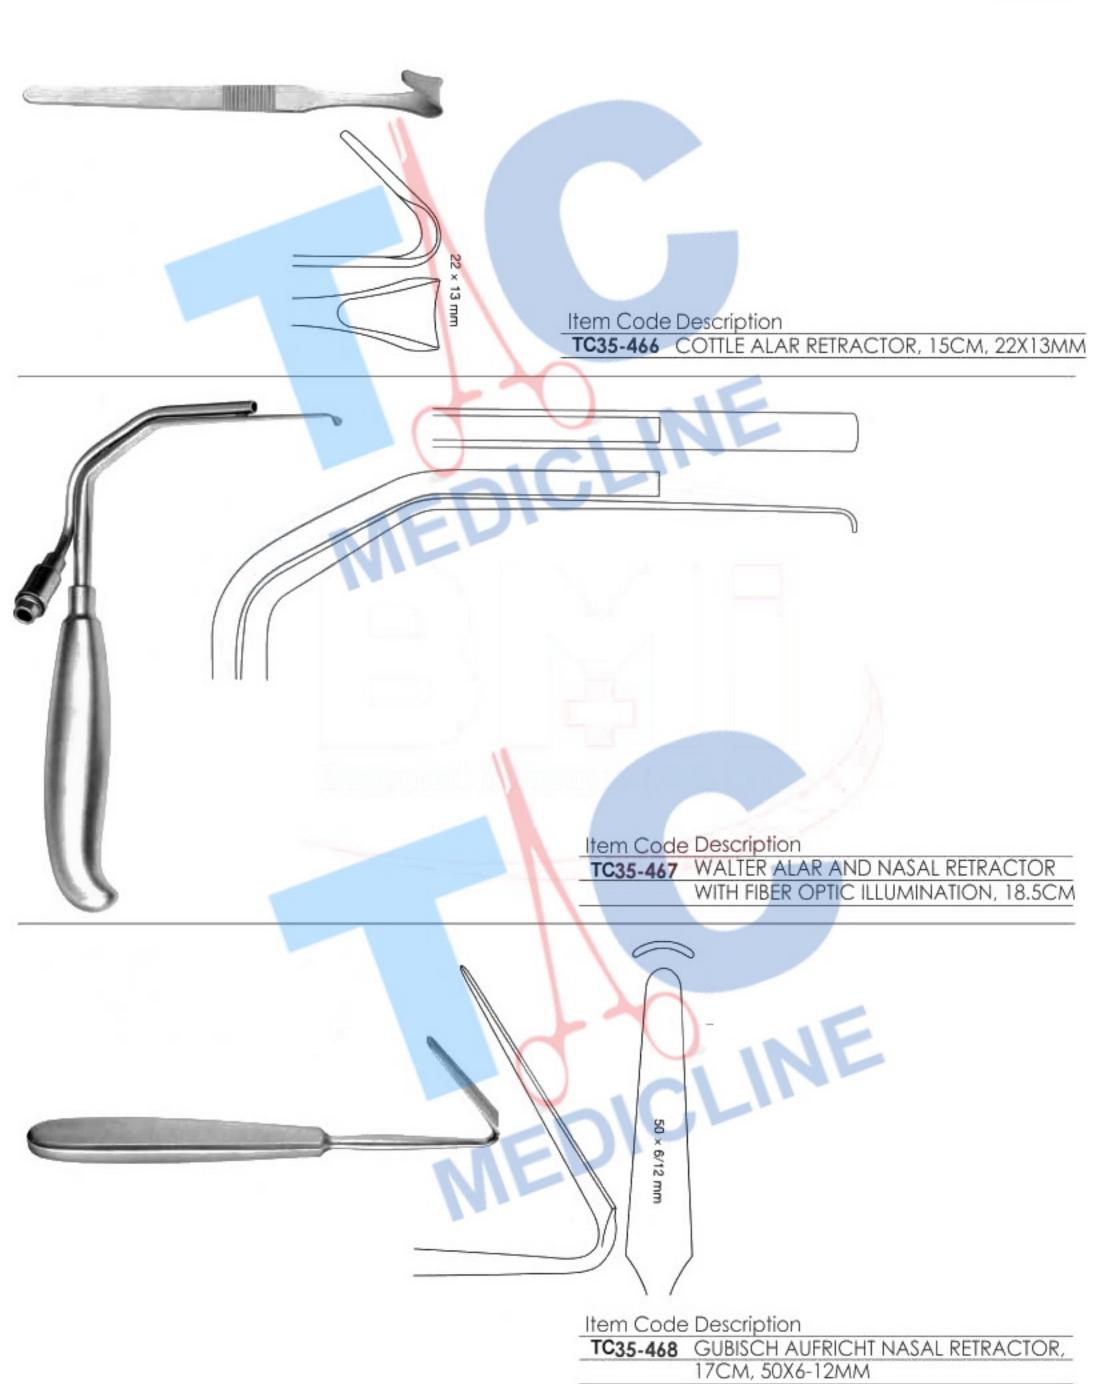

# RHINOPLASTY FORCEPS

| Item Code | Description                       |
|-----------|-----------------------------------|
| TC35-459  | MILLARD COTTLE RETRACTOR WITH     |
|           | FINGER RING, 5.5CM, DOUBLE PRONG, |
|           | SHARP, 5X12MM                     |

55

TC35-473 AUFRICHT NASAL RETRACTOR, 6 1/4" (16CM), 7MM TIP, 45MM BLADE, WITH FIBER OPTIC LIGHT GUIDE

TC35-474 AUFRICHT NASAL RETRACTOR, 7" (18CM), 10MM TIP, 45MM BLADE, WITH FIBER OPTIC LIGHT GUIDE

MEDIC