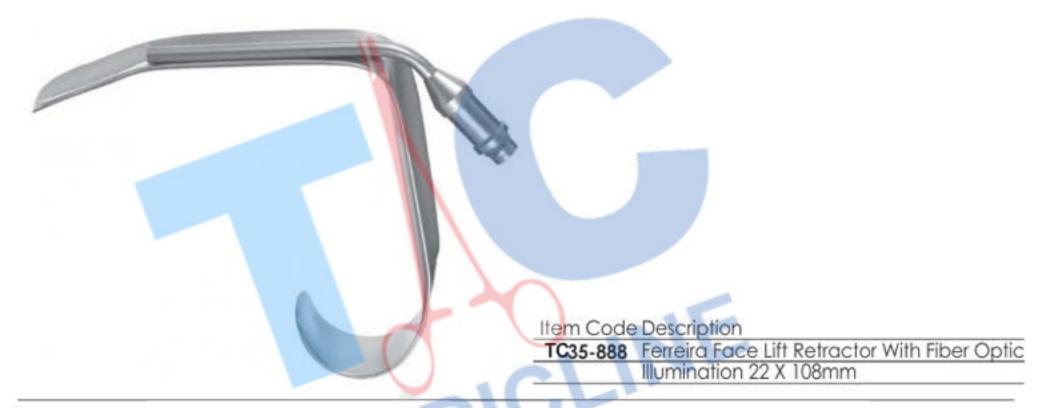

|
|           | THE COURSE OF TH |





Item Code Description

TC35-884 Freeman Flap Retractor With Fiber Optics Illumination, 20cm, 13mm TC35-885 Freeman Flap Retractor With Fiber Optics Illumination, 20cm, 25mm



Item Code Description

| TC35-886 | Deaver Retractor With Fiber Optics |
|----------|------------------------------------|
|          | Illumination, 16mm                 |
| TC35-887 | Deaver Retractor With Fiber Optics |
|          | Illumination, 25mm                 |

















Item Code Description

TC35-896 MEYERDING RETRACTOR, 18CM, 7X18MM
TC35-897 MEYERDING RETRACTOR, 18CM, TOOTHED,

5X16MM

TC35-898 MEYERDING RETRACTOR, 18CM, TOOTHED,

4X7MM

TC35-899 MEYERDING RETRACTOR, 18CM, 3X10MM

TC35-900 MEYERDING RETRACTOR, 18CM, CONCAVE

BLADE, 4X7MM

TC35-901 MEYERDING RETRACTOR, 18CM, 3 PRONGS,

4X10MM













DICLINE



| Item Code | Description                           |
|-----------|---------------------------------------|
| TC35-919  | KLEINERT KUTZ SKIN HOOK, 13CM, SHARP, |
|           | SMALL, 3MM WIDE                       |
| TC35-920  | KLEINERT KUTZ SKIN HOOK, 13CM, SHARP, |
|           | MEDIUM, 5MM WIDE                      |
| TC35-921  | KLEINERT KUTZ SKIN HOOK, 13CM, SHARP, |
|           | LARGE, 7MM WIDE                       |