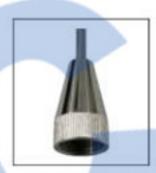

#### **AURICALAR PLASTIC INTRUMENTS**

Description Item Code

UNIVERSAL T. C. WIRE CUTTING SCISSORS, 12CM TC35-001

Item Code Description

TC35-002 NIRO T.C. WIRE TWISTING FORCEPS, 15CM

Item Code Description

NAGATA AURICULAR SEPTUM ELEVATOR, 16CM, BLUNT TC35-003

NAGATA AURICULAR SEPTUM ELEVATOR, 17CM, BLUNT TC35-004

Item Code Description

DOYEN RIB RASPATORY, 17CM, RIGHT TC35-005

DOYEN RIB RASPATORY, 17CM, LEFT TC35-006

EDICLI

Description Item Code

KISTLER ANTHELIX CARTILAGE RASP, RIGHT TC35-007