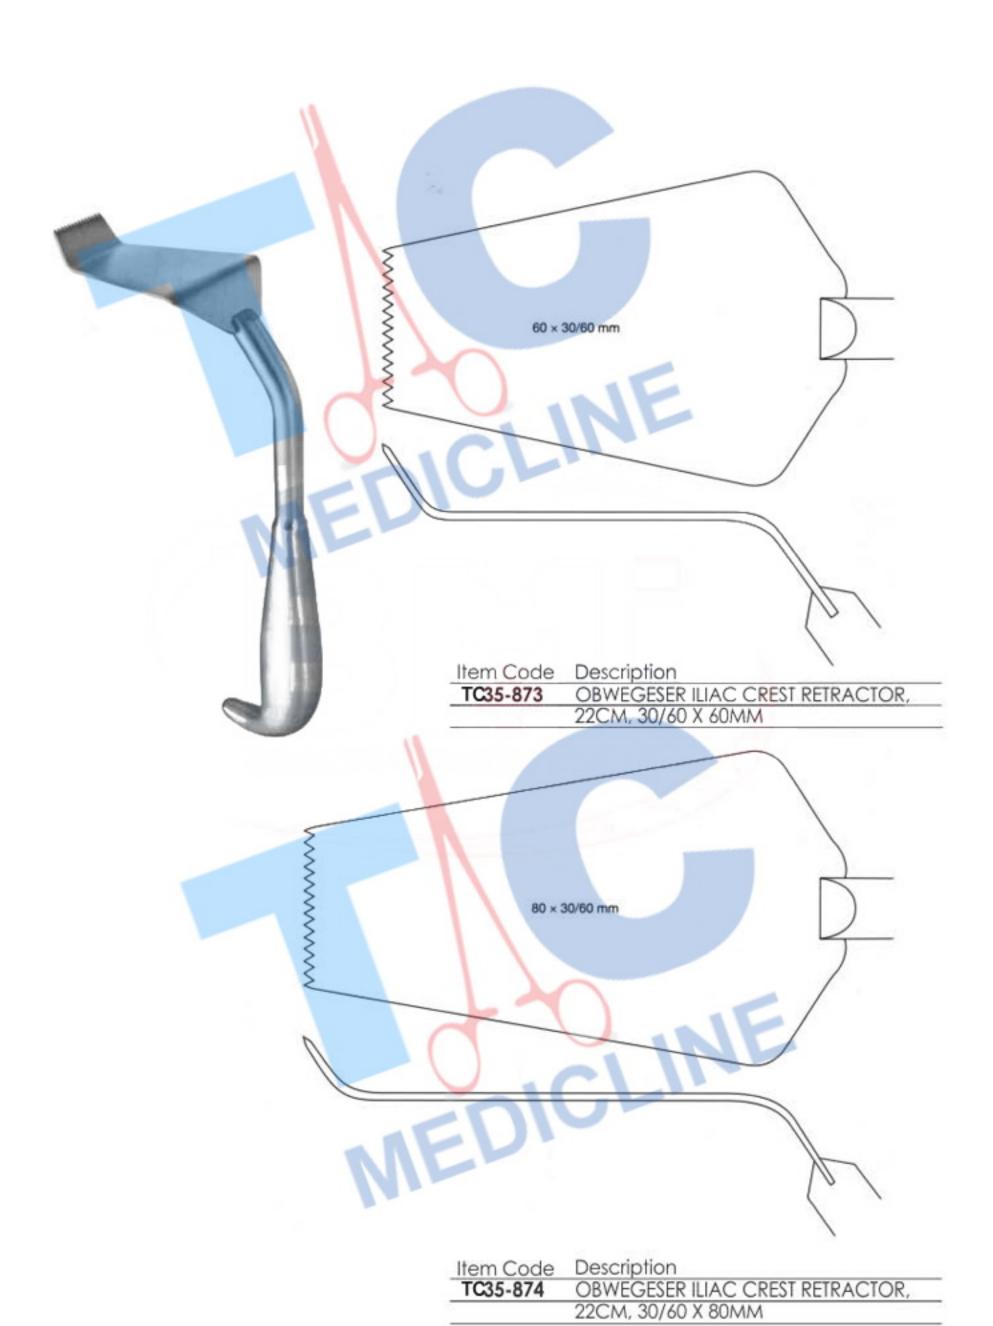

Item Code Description

TC35-633 OBWEGESER RIB RASPATORY, 30CM, LEFT TC35-634 OBWEGESER RIB RASPATORY, 30CM, RIGHT

Item Code Description

TC35-636 COTTLE PERIOSTEAL ELEVATOR/RASPATORY, 18CM, 8MM, SHARP

Item Code Description
TC35-645 OBWEGESER MANDIBULAR RIM
STRIPPER, 19CM