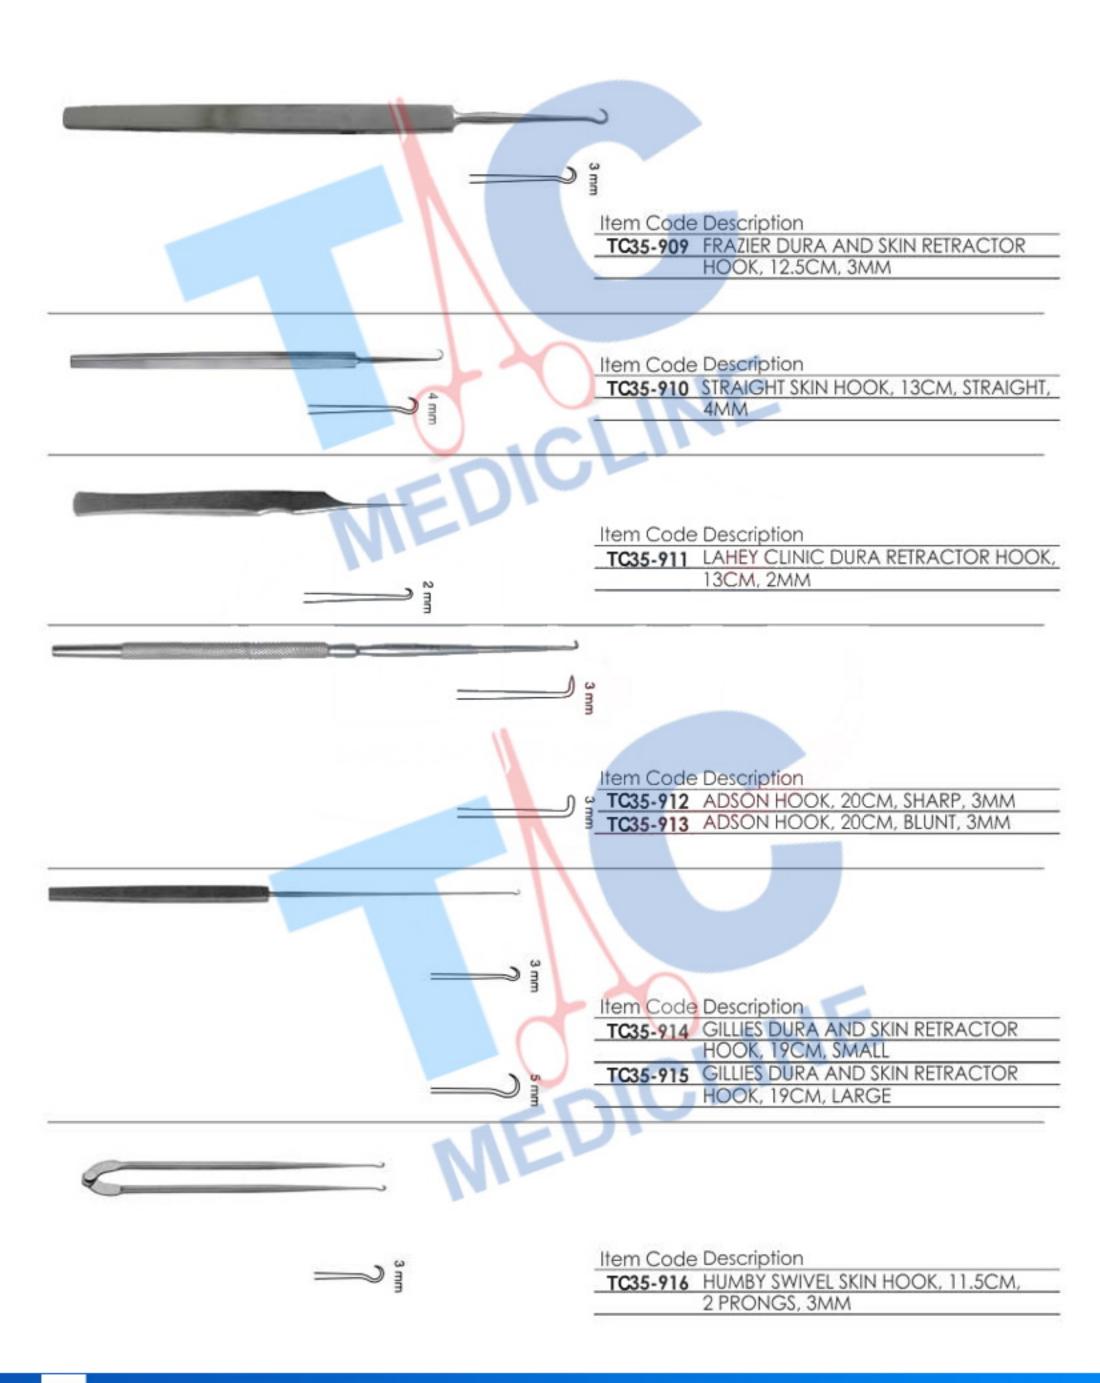

m Code Description

TC35-884 Freeman Flap Retractor With Fiber Optics Illumination, 20cm, 13mm TC35-885 Freeman Flap Retractor With Fiber Optics Illumination, 20cm, 25mm



Item Code Description

| TC35-886 | Deaver Retractor With Fiber Optics |
|----------|------------------------------------|
|          | Illumination, 16mm                 |
| TC35-887 | Deaver Retractor With Fiber Optics |
|          | Illumination, 25mm                 |

















Item Code Description

TC35-896 MEYERDING RETRACTOR, 18CM, 7X18MM
TC35-897 MEYERDING RETRACTOR, 18CM, TOOTHED,

5X16MM

TC35-898 MEYERDING RETRACTOR, 18CM, TOOTHED,

4X7MM

TC35-899 MEYERDING RETRACTOR, 18CM, 3X10MM

TC35-900 MEYERDING RETRACTOR, 18CM, CONCAVE

BLADE, 4X7MM

TC35-901 MEYERDING RETRACTOR, 18CM, 3 PRONGS,

4X10MM













DICLINE



| Item Code | Description                           |
|-----------|---------------------------------------|
| TC35-919  | KLEINERT KUTZ SKIN HOOK, 13CM, SHARP, |
|           | SMALL, 3MM WIDE                       |
| TC35-920  | KLEINERT KUTZ SKIN HOOK, 13CM, SHARP, |
|           | MEDIUM, 5MM WIDE                      |
| TC35-921  | KLEINERT KUTZ SKIN HOOK, 13CM, SHARP, |
|           | LARGE, 7MM WIDE                       |



Item Code Description

TC35-922 CKSON TRACHEAL TENACULUM, 14.5CM, SINGLE, 9MM



Item Code Description
TC35-923 NEWS TRACHEOTOMY HOOK, 15CM,
SINGLE, 10MM





| Item Code | Description                   |
|-----------|-------------------------------|
| TC35-928  | BENICKE RETRACTOR, 19CM, 8MM, |
|           | SHARP, S SHAPED TIP           |
| TC3