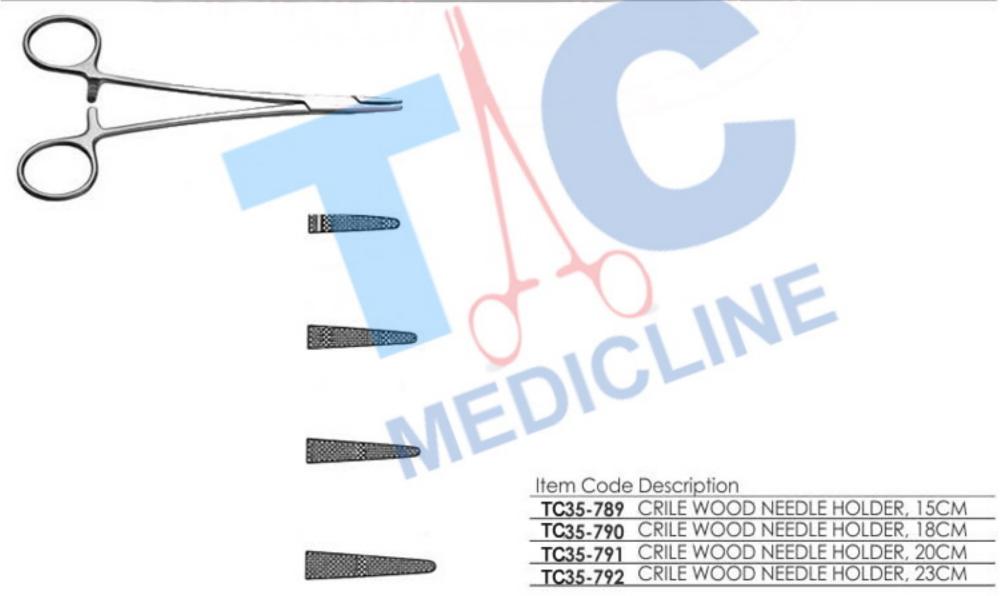

| Ultra Fine Micro Forceps, Sharp, 14cm, |
|           | 0.3mm Tip                              |

| Item Code | Description                        |
|-----------|------------------------------------|
| TC35-745  | Micro Forceps, Round Handle, 12cm, |
|           | Sharp, Straight                    |
| TC35-746  | Micro Forceps, Round Handle, 12cm, |
|           | Sharp, Curved                      |







UNEDICINIE



#### **TISSUE GRASPING FORCEPS**











| Item Code | Description                         |
|-----------|-------------------------------------|
| TC35-755  | FOX TISSUE GRASPING FORCEPS, 15.5CM |

#### **TISSUE GRASPING FORCEPS**





C35-760 FOX TISSUE

TC35-760 FOX TISSUE FORCEPS, 15CM, WITH CATCH





















MAYO HEGAR NEEDLE HOLDER, 24CM

TC35-781

















TC35-809 GILLIES SLIM NEEDLE HOLDER WITH SCISSORS, 14.5CM
TC35-810 GILLIES NEEDLE HOLDER WITH SCISSORS, 15CM



| Item Code | Description                              |
|-----------|------------------------------------------|
| TC35-811  | GILLIES SLIM T.C. NEEDLE HOLDER WITH     |
|           | SCISSORS, 14.5CM                         |
| TC35-812  | GILLIES T.C. NEEDLE HOLDER WITH          |
|           | SCISSORS, 15CM                           |
|           | 1/4-1-1-1-1-1-1-1-1-1-1-1-1-1-1-1-1-1-1- |









| Item Code | Description                             |
|-----------|-----------------------------------------|
| TC35-819  | Corwin Hegar T.C. Wire Twisting Forceps |
|           | 16cm                                    |

## **MICRO NEEDIS HOLDERS**







Item Cod