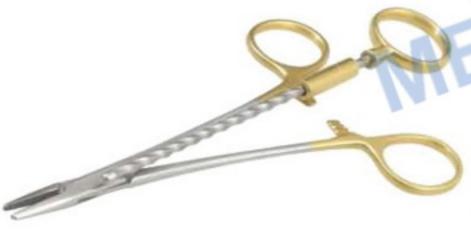

| Item Code | Description                             |
|-----------|-----------------------------------------|
| TC35-819  | Corwin Hegar T.C. Wire Twisting Forceps |
|           | 16cm                                    |