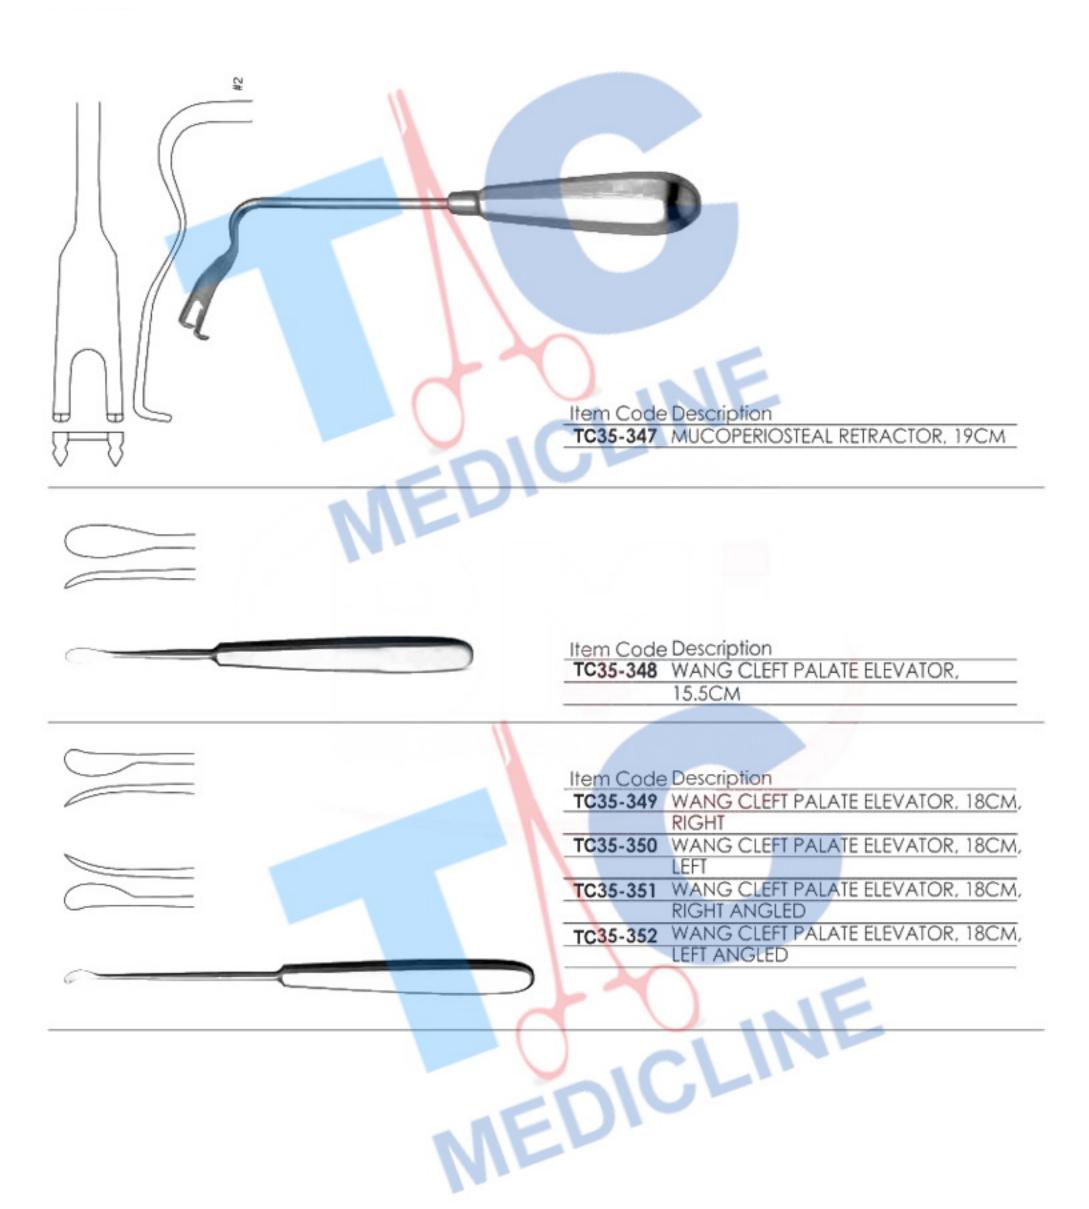

|
|-----------|-------------|
|           |             |

| TC35-332                         | C35-332 KILLIAN SEPTUM ELEVATOR, |  |
|----------------------------------|----------------------------------|--|
| DOUBLE ENDED, 4 MM WITH 3.4 MM   |                                  |  |
| TAPER, AND 4.3 MM WITH 3 MM TAPE |                                  |  |
| 7 1/4" (184 MM) LENGTH           |                                  |  |





Item Code Description

TC35-334 HOWARTH SEPTUM ELEVATOR,
OUBLE ENDED, 5 MM WIDTH, 8 1/2"
(216 MM) LENGTH



Item Code Description

TC35-335 KILLIAN SEPTUM ELEVATOR,
DOUBLE ENDED, 9" (229 MM) LENGTH,
6 MM WITH 4.5 MM TAPER AND 4.3 MM
WITH 3 MM TAPER



### **LIP AND CHEEK RETRACTORS**





# **LIP AND CHEEK RETRACTORS**





# **LIP AND CHEEK RETRACTORS**











| Item Code | Description                    |
|-----------|--------------------------------|
| TC35-354  | MALLET, 26CM, NOVOTEX PLASTIC, |
|           | 150 GRAMS, 35MM DIAMETER       |
| TC35-355  | MALLET, 26CM, NOVOTEX PLASTIC, |
|           | 240 GRAMS, 45MM DIAMETER       |
| TC35-356  | MALLET, 26CM, NOVOTEX PLASTIC, |
|           | 330 GRAMS, 50MM DIAMETER       |
|           |                                |



Item Code Description

TC35-357 COTTLE MALLET, 19CM, 1 PLAIN FACE, 1 CONVEX FACE



Item Code Description

TC35-358 QUILLEN METAL HAMMER, 24CM, 300 GRAMS, 30MM DIAMETER, ANGLED FACES

### **MARKING AND MEASURIING INSTRUMENTS**





Item

Item Code Description

TC35-361 KNOCHEN MESSZIRKEL BONE BOW SPACER, 19.5CM, SHARP TIPS



Item Code Description

TC35-362 JAMESO