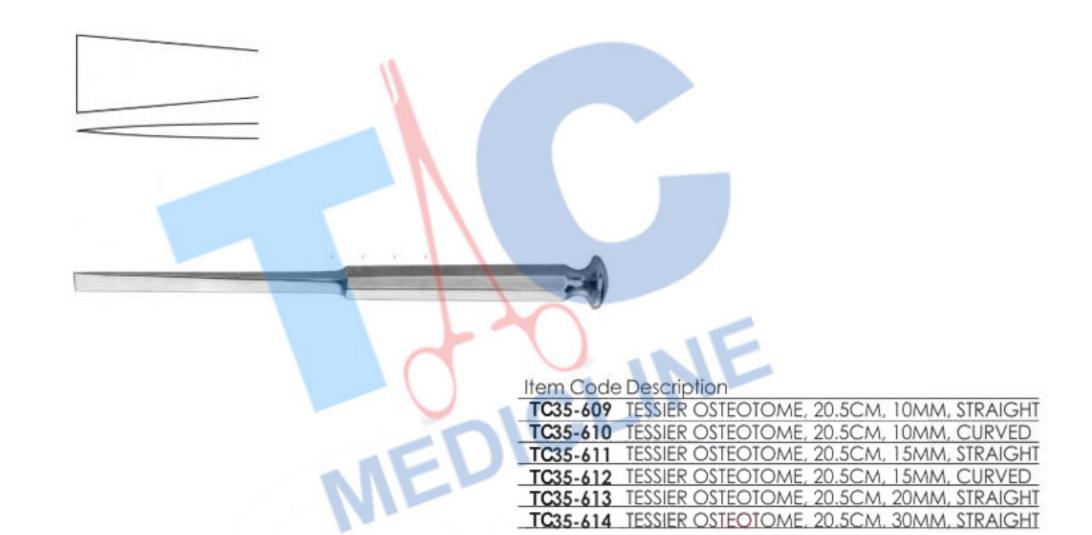

ER SPLITTING OSTEOTOME, |
|           | 21.5CM, 7MM                    |
| TC35-598  | OBWEGESER SPLITTING OSTEOTOME, |
|           | 21.5CM, 10MM                   |



| Item Code | Description                |
|-----------|----------------------------|
| TC35-599  | OBWEGESER WEDGE OSTEOTOME, |
|           | 22CM, 8MM                  |
| TC35-600  | OBWEGESER WEDGE OSTEOTOME, |
|           | 22CM, 12MM                 |
| TC35-601  | OBWEGESER WEDGE OSTEOTOME, |
|           | 22CM, 16MM                 |







| Item Code | Description                   |
|-----------|-------------------------------|
| TC35-607  | OBWEGESER FLEXIBLE OSTEOTOME, |
|           | 21CM, 8MM, CURVED             |
| TC35-608  | OBWEGESER FLEXIBLE OSTEOTOME, |
|           | 21CM, 10MM, CURVED            |





















Item Code Description

TC35-633 OBWEGESER RIB RASPATORY, 30CM, LEFT TC35-634 OBWEGESER RIB RASPATORY, 30CM, RIGHT





Item Code Description

TC35-636 COTTLE PERIOSTEAL ELEVATOR/RASPATORY, 18CM, 8MM, SHARP









Item Code Description
TC35-645 OBWEGESER MANDIBULAR RIM
STRIPPER, 19CM



| Item Code | Description                     |
|-----------|---------------------------------|
| TC35-646  | OBWEGESER PERIOSTEAL ELEVATOR / |
|           | RASPATORY, 17.5CM, 9MM, V NOTCH |









Item Code Description

MEDICI

TC35-659 STEINHAUSER ORBITAL FLOOR RASPATORY, 17CM, 9X4MM





# **WIRES AND WIRE INTRUMENTS**







MEDICL





| (1) | Item Code | Description                             |
|-----|-----------|-----------------------------------------|
|     | TC35-663  | Tup