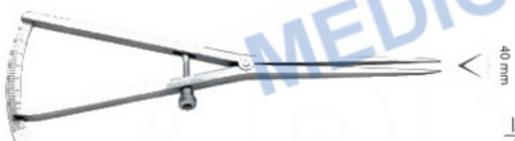

NOSE TIP MARKER, 12CM, STRAIGHT TC35-368 NOSE TIP MARKER, 14.5CM, STRAIGHT TC35-369