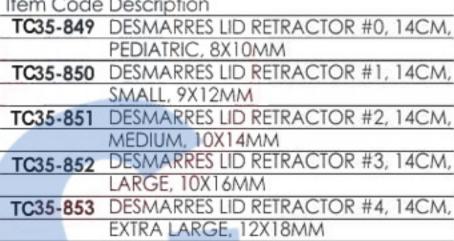

-----------------------------|---------------------------------------|
| TC35-830                                          | Castroviejo Ultra Fine Needle Holder, |
| (MONTH - 12-10-1-1-1-1-1-1-1-1-1-1-1-1-1-1-1-1-1- | 14.5 cm, Without Catch, Straight      |
| TC35-831                                          | Castroviejo Ultra Fine Needle Holder, |
|                                                   | 14.5 cm, Without Catch, Curved        |

## **MICRO NEEDIE HOLDERS**













Item Code Description

TC35-840 WALTER RETRACTOR, 19CM, 4 PRONGS



Item Code Description

TC35-841 FARABEUF BABY RETRACTORS, 12CM, DOUBLE ENDED, SET OF 2



Item Code Description

TC35-842 FARABEUF RETRACTORS, 15CM, DOUBLE ENDED, SET OF 2





TC35-846

LANGENBECK RETRACTOR, 16MM

WIDE X 42MM DEEP, 21CM









Item Code Description

TC35-854 OBWEGESER MANDIBULAR RIM RETRACTOR, 17CM, 9/12 X 45MM

















| Item Code | Description                       |
|-----------|-----------------------------------|
| TC35-871  | OBWEGESER ALVEOLAR (WISDOM TOOTH) |
|           | RETRACTOR, 22CM, 13/23 X 70MM     |



Item Code Description
TC35-872 OBWEGESER NASAL SPINE RETRACTOR,
22CM, 10/23 X 45MM



















| Item Code | Description