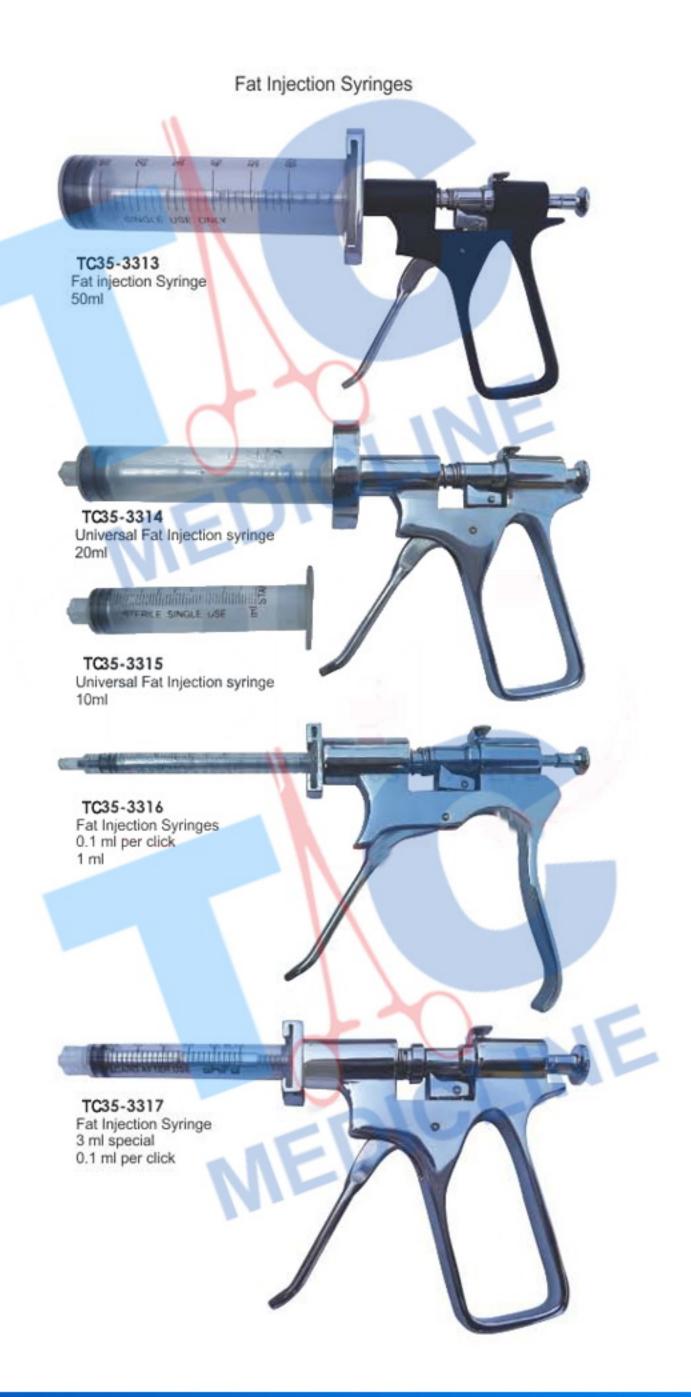

e Cap                                         |

































5 15

TC35-3230 5 cm 1,7 mm Ø TC35-3231 15 cm 1,7 mm Ø Neck Cannulas TC35-3232 15 cm 3 mm Ø Neck Cannulas TC35-3233 20 cm 3 mm Ø Neck Cannulas TC35-3234 15 cm 2 mm Ø TC35-3235 5 cm 2 mm Ø TC35-3236 5 cm 3 mm Ø TC35-3237 15 cm 2 mm Ø TC35-3238

15 cm 3 mm Ø



TC35-3229

15 cm

2 mm Ø

Trigh - Lower Leg Cannulas
TC35-3239 20 cm 3 mm Ø
TC35-3240 30 cm 3 mm Ø
TC35-3241 20 cm 4 mm Ø
TC35-3242 30 cm 4 mm Ø



Abdomen / Saddlebag Cannulas TC35-3243 20 cm 3 mm Ø TC35-3244 20 cm 4 mm Ø

Abdomen / Saddlebag Cannulas TC35-3245 30 cm 3 mm Ø TC35-3246 30 cm 4 mm Ø TC35-3247 with rotatable tube connection Accessories





























234













Gasparotti
Cannulas
Measurements = working length













#### **BREAST DISSECTORS AND ELEVATOR**







Wazirbad Road, Ugoki, Sialkot-51310 PAKISTAN

Phone: +92-52-3561347-3252058

Phone: +92-52-3561202 Cell: +92-300-6139615

Cell: +92-322-6139615

Email: info@tcmedicline.com Email: exporttcmedicline@gmail.com