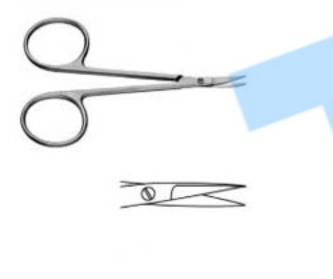

#### **DELICATE DISSECTING SCISSORS**

| Item Code | Description                                  |
|-----------|----------------------------------------------|
| TC35-1182 | BRUSER KELLY SCISSORS SUPERCUT, 16CM, STRAIG |
| TC35-1183 | BRIISER KELLY SCISSORS SUPERCUT 14CM CURVE   |

#### **DELICATE DISSECTING SCISSORS**

TC35-1190

BABY METZENBAUM SCISSORS, 11.5CM, MAGIC CUT

#### MAYO LEXER SCISSORS

| Item Code | Description                     |
|-----------|---------------------------------|
| TC35-1207 | 16.5CM, STRAIGHT                |
| TC35-1208 | 16.5CM, CURVED                  |
| TC35-1209 | 16.5CM, STRAIGHT, SUPERCUT      |
| TC35-1210 | 16.5CM, CURVED, SUPERCUT        |
| TC35-1211 | 16.5CM, STRAIGHT, TC            |
| TC35-1212 | 16.5CM, CURVED, TC              |
| TC35-1213 | 16.5CM, STRAIGHT, SUPERCUT PLUS |
| TC35-1214 | 16.5CM, CURVED, SUPERCUT PLUS   |
| TC35-1215 | 16.5CM, STRAIGHT, MAGIC CUT     |
| TC35-1216 | 16.5CM, CURVED, MAGIC CUT       |