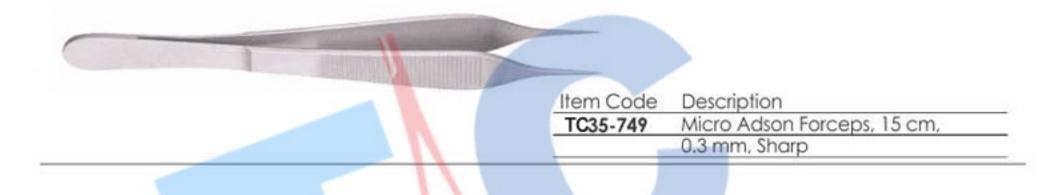

| Item Code | Description                        |
|-----------|------------------------------------|
| TC35-745  | Micro Forceps, Round Handle, 12cm, |
|           | Sharp, Straight                    |
| TC35-746  | Micro Forceps, Round Handle, 12cm, |
|           | Sharp, Curved                      |