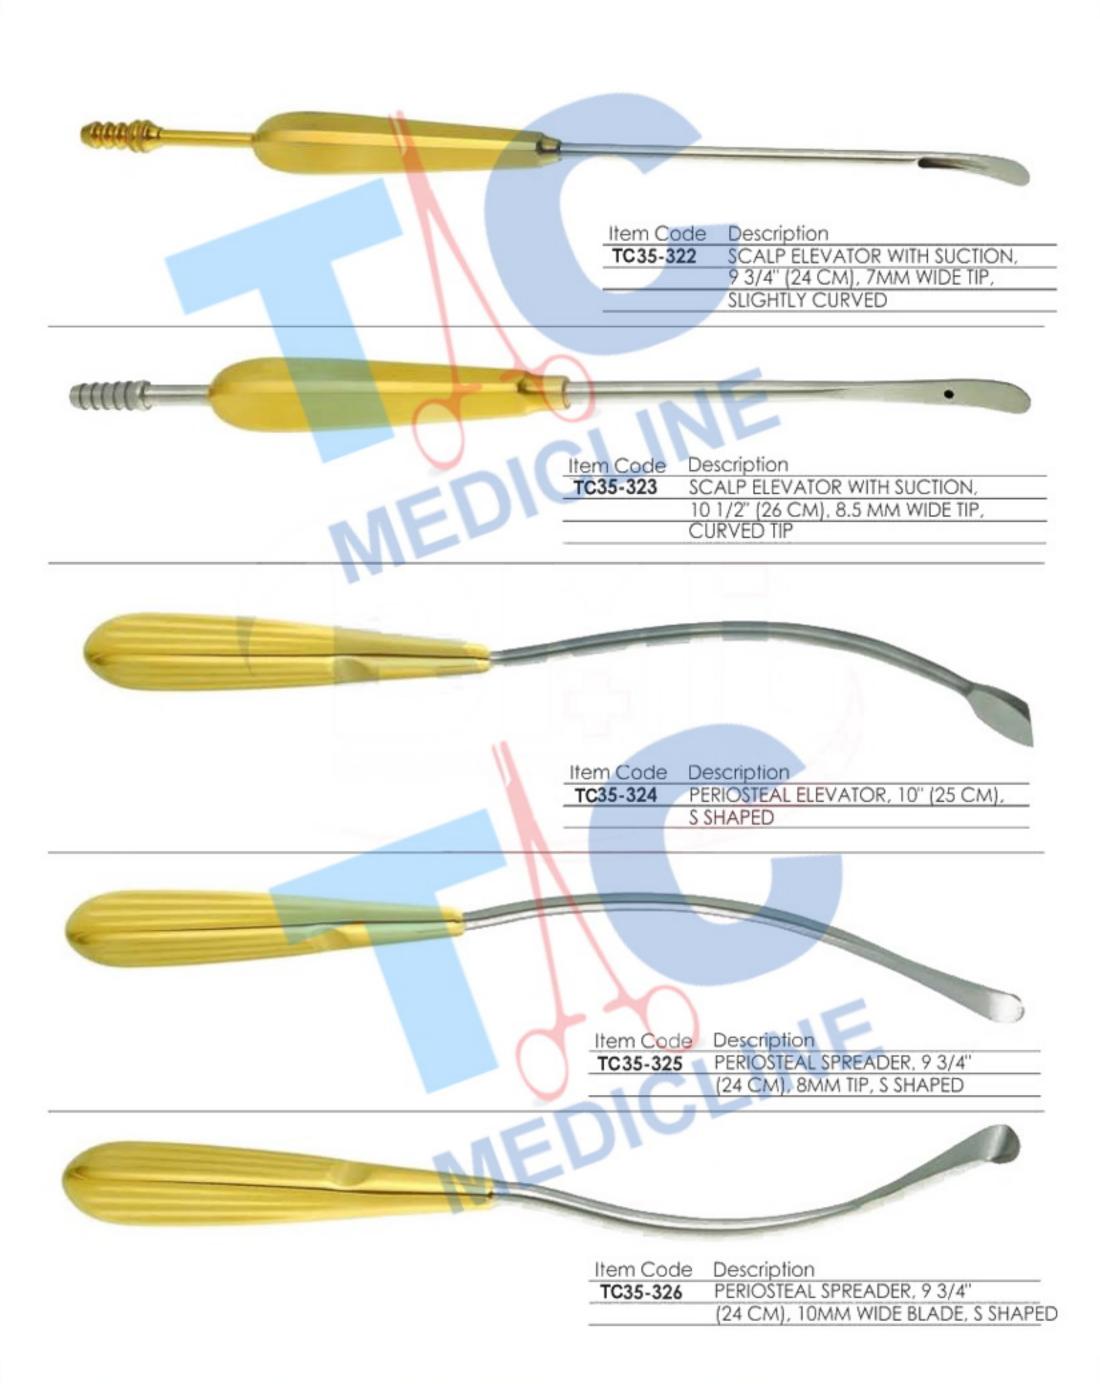

| Item Code | Description                                                 |
|-----------|-------------------------------------------------------------|
| TC35-314  | SCALP ELEVATOR, 9 3/4" (24 CM), 12.5MM TIP, SLIGHTLY CURVED |
| TC35-315  | SCALP ELEVATOR, 9 3/4" (24 CM), 15MM TIP, SLIGHTLY CURVED   |
| TC35-316  | SCALP ELEVATOR, 9 3/4" (24 CM), 7MM TIP, STRAIGHT           |
| TC35-317  | SCALP ELEVATOR, 9 3/4" (24 CM), 12.5MM TIP, S SHAPED        |
| TC35-318  | SCALP ELEVATOR, 9 3/4" (24 CM), 12.5MM TIP, SLIGHTLY CURVED |
| TC35-319  | SCALP ELEVATOR, 9 3/4" (24 CM), 7MM TIP, CURVED TIP         |
| TC35-320  | SCALP ELEVATOR, 9 3/4" (24 CM), 7MM TIP, STRONGLY CURVED    |
| TC35-321  | SCALP ELEVATOR, 9 3/4" (24 CM), 7MM TIP, SLIGHTLY CURVED    |

Item Code Description

TC35-329 FREER SEPTUM ELEVATOR, DOUBLE ENDED SHARP / BLUNT, WIDE, 6.5 MM WIDTH, 7 3/4" (197 MM) LENGTH

Item Code Description

TC35-331 FREER SEPTUM ELEVATOR, CURVED, DOUBLE ENDED, 5 MM WIDTH, 7 1/2" (191 MM) LENGTH