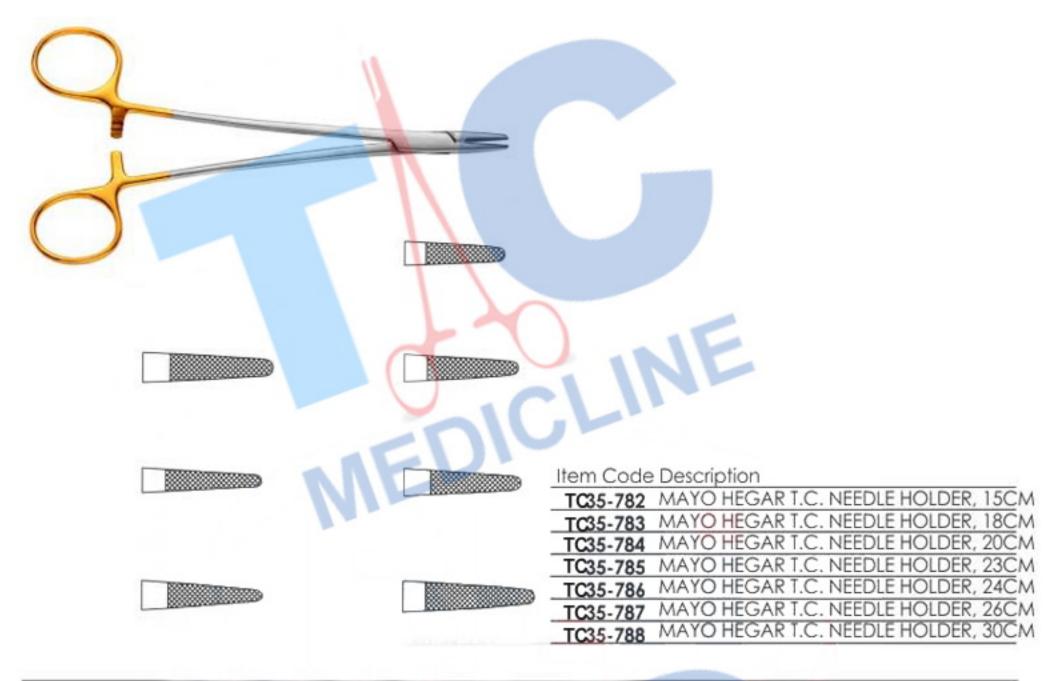

#### **TISSUE GRASPING FORCEPS**

C35-760 FOX TISSUE

TC35-760 FOX TISSUE FORCEPS, 15CM, WITH CATCH

MAYO HEGAR NEEDLE HOLDER, 24CM

TC35-781

TC35-809 GILLIES SLIM NEEDLE HOLDER WITH SCISSORS, 14.5CM
TC35-810 GILLIES NEEDLE HOLDER WITH SCISSORS, 15CM