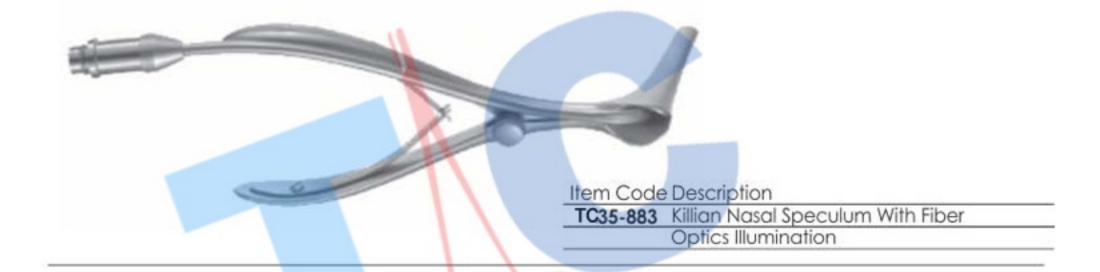

|
|           | THE COURSE OF TH |





Item Code Description

TC35-884 Freeman Flap Retractor With Fiber Optics Illumination, 20cm, 13mm TC35-885 Freeman Flap Retractor With Fiber Optics Illumination, 20cm, 25mm



Item Code Description

| TC35-886 | Deaver Retractor With Fiber Optics |
|----------|------------------------------------|
|          | Illumination, 16mm                 |
| TC35-887 | Deaver Retractor With Fiber Optics |
|          | Illumination, 25mm                 |

















Item Code Description

TC35-896 MEYERDING RETRACTOR, 18CM, 7X18MM
TC35-897 MEYERDING RETRACTOR, 18CM, TOOTHED,

5X16MM

TC35-898 MEYERDING RETRACTOR, 18CM, TOOTHED,

4X7MM

TC35-899 MEYERDING RETRACTOR, 18CM, 3X10MM

TC35-900 MEYERDING RETRACTOR, 18CM, CONCAVE

BLADE, 4X7MM

TC35-901 MEYERDING RETRACTOR, 18CM, 3 PRONGS,

4X10MM