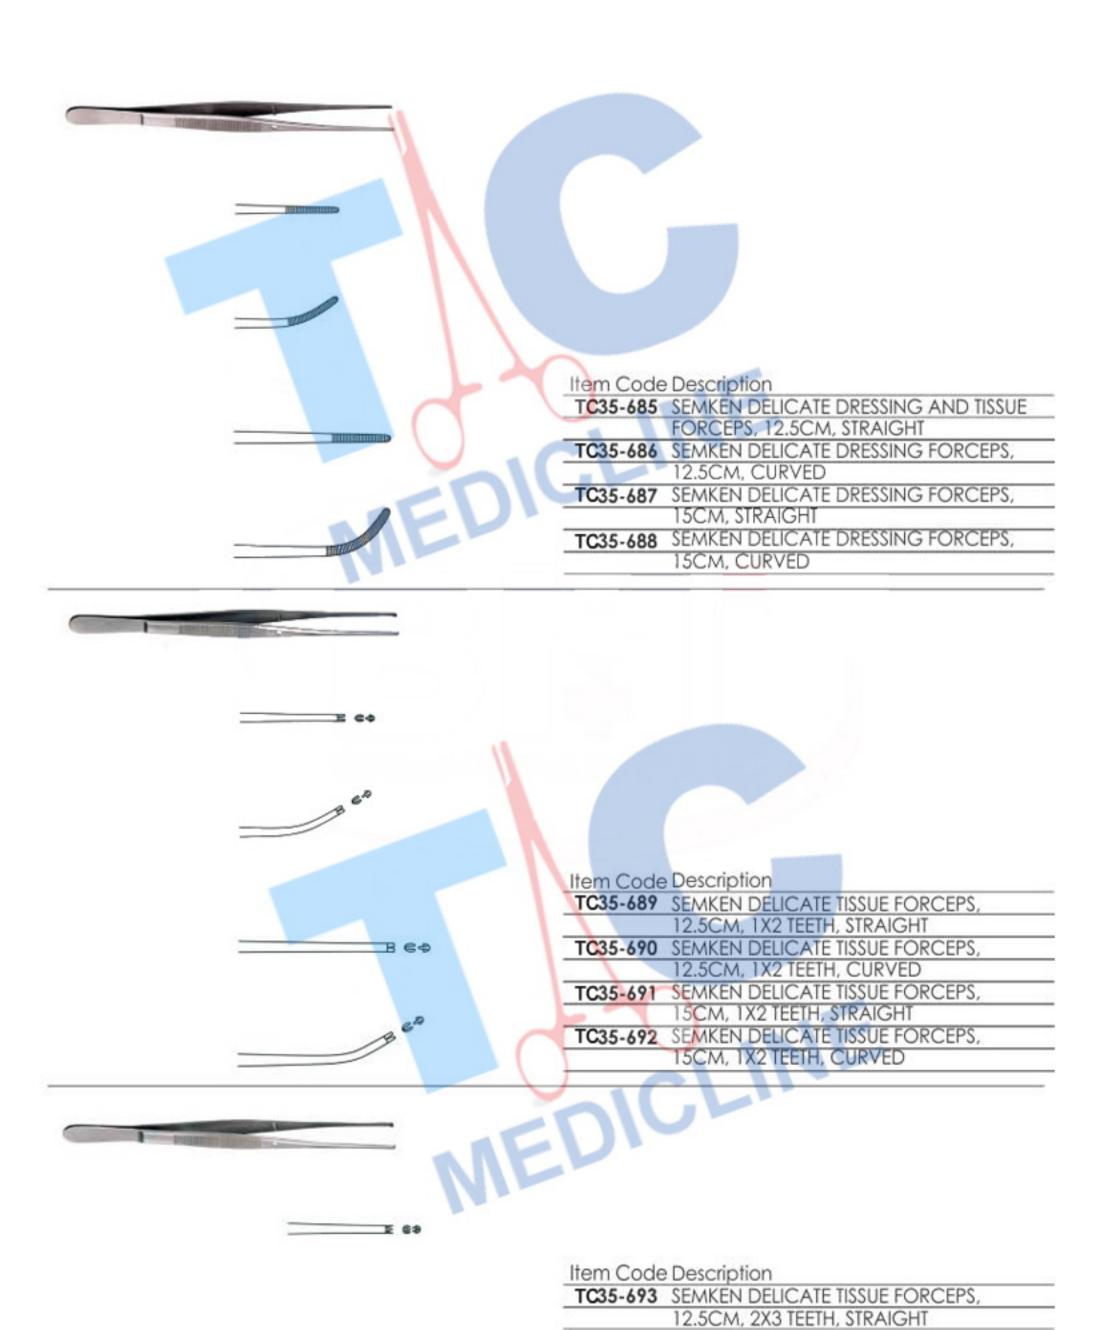

| DATE DE LA CONTRACTION DE LA C |                       |                                                                          |
|--------------------------------------------------------------------------------------------------------------------------------------------------------------------------------------------------------------------------------------------------------------------------------------------------------------------------------------------------------------------------------------------------------------------------------------------------------------------------------------------------------------------------------------------------------------------------------------------------------------------------------------------------------------------------------------------------------------------------------------------------------------------------------------------------------------------------------------------------------------------------------------------------------------------------------------------------------------------------------------------------------------------------------------------------------------------------------------------------------------------------------------------------------------------------------------------------------------------------------------------------------------------------------------------------------------------------------------------------------------------------------------------------------------------------------------------------------------------------------------------------------------------------------------------------------------------------------------------------------------------------------------------------------------------------------------------------------------------------------------------------------------------------------------------------------------------------------------------------------------------------------------------------------------------------------------------------------------------------------------------------------------------------------------------------------------------------------------------------------------------------------|-----------------------|--------------------------------------------------------------------------|
| B 6 0                                                                                                                                                                                                                                                                                                                                                                                                                                                                                                                                                                                                                                                                                                                                                                                                                                                                                                                                                                                                                                                                                                                                                                                                                                                                                                                                                                                                                                                                                                                                                                                                                                                                                                                                                                                                                                                                                                                                                                                                                                                                                                                          | Item Code<br>TC35-666 | Description TISSUE FORCEPS, 14.5CM, 1X2 TEETH                            |
|                                                                                                                                                                                                                                                                                                                                                                                                                                                                                                                                                                                                                                                                                                                                                                                                                                                                                                                                                                                                                                                                                                                                                                                                                                                                                                                                                                                                                                                                                                                                                                                                                                                                                                                                                                                                                                                                                                                                                                                                                                                                                                                                |                       |                                                                          |
|                                                                                                                                                                                                                                                                                                                                                                                                                                                                                                                                                                                                                                                                                                                                                                                                                                                                                                                                                                                                                                                                                                                                                                                                                                                                                                                                                                                                                                                                                                                                                                                                                                                                                                                                                                                                                                                                                                                                                                                                                                                                                                                                |                       |                                                                          |
|                                                                                                                                                                                                                                                                                                                                                                                                                                                                                                                                                                                                                                                                                                                                                                                                                                                                                                                                                                                                                                                                                                                                                                                                                                                                                                                                                                                                                                                                                                                                                                                                                                                                                                                                                                                                                                                                                                                                                                                                                                                                                                                                | Item Code<br>TC35-667 | Description HUDSON EWALD DRESSING FORCEPS, 12CM, SERRATED                |
|                                                                                                                                                                                                                                                                                                                                                                                                                                                                                                                                                                                                                                                                                                                                                                                                                                                                                                                                                                                                                                                                                                                                                                                                                                                                                                                                                                                                                                                                                                                                                                                                                                                                                                                                                                                                                                                                                                                                                                                                                                                                                                                                | 1                     |                                                                          |
| 60                                                                                                                                                                                                                                                                                                                                                                                                                                                                                                                                                                                                                                                                                                                                                                                                                                                                                                                                                                                                                                                                                                                                                                                                                                                                                                                                                                                                                                                                                                                                                                                                                                                                                                                                                                                                                                                                                                                                                                                                                                                                                                                             | Item Code<br>TC35-668 | Description HUDSON EWALD TISSUE FORCEPS, 12CM, 1X2 TEETH                 |
|                                                                                                                                                                                                                                                                                                                                                                                                                                                                                                                                                                                                                                                                                                                                                                                                                                                                                                                                                                                                                                                                                                                                                                                                                                                                                                                                                                                                                                                                                                                                                                                                                                                                                                                                                                                                                                                                                                                                                                                                                                                                                                                                |                       |                                                                          |
|                                                                                                                                                                                                                                                                                                                                                                                                                                                                                                                                                                                                                                                                                                                                                                                                                                                                                                                                                                                                                                                                                                                                                                                                                                                                                                                                                                                                                                                                                                                                                                                                                                                                                                                                                                                                                                                                                                                                                                                                                                                                                                                                | TC35-669<br>TC35-670  | Description ADSON FORCEPS, 12CM, SERRATED ADSON FORCEPS, 12CM, 1X2 TEETH |
|                                                                                                                                                                                                                                                                                                                                                                                                                                                                                                                                                                                                                                                                                                                                                                                                                                                                                                                                                                                                                                                                                                                                                                                                                                                                                                                                                                                                                                                                                                                                                                                                                                                                                                                                                                                                                                                                                                                                                                                                                                                                                                                                |                       |                                                                          |
|                                                                                                                                                                                                                                                                                                                                                                                                                                                                                                                                                                                                                                                                                                                                                                                                                                                                                                                                                                                                                                                                                                                                                                                                                                                                                                                                                                                                                                                                                                                                                                                                                                                                                                                                                                                                                                                                                                                                                                                                                                                                                                                                | Item Code<br>TC35-671 | Description ADSON T.C.(TUNGSTEN CARBIDE) TISSUE FORCEPS, 12CM            |
|                                                                                                                                                                                                                                                                                                                                                                                                                                                                                                                                                                                                                                                                                                                                                                                                                                                                                                                                                                                                                                                                                                                                                                                                                                                                                                                                                                                                                                                                                                                                                                                                                                                                                                                                                                                                                                                                                                                                                                                                                                                                                                                                |                       |                                                                          |
|                                                                                                                                                                                                                                                                                                                                                                                                                                                                                                                                                                                                                                                                                                                                                                                                                                                                                                                                                                                                                                                                                                                                                                                                                                                                                                                                                                                                                                                                                                                                                                                                                                                                                                                                                                                                                                                                                                                                                                                                                                                                                                                                | Item Code<br>TC35-672 | Description ADSON T.C. (TUNGSTEN CARBIDE) TISSUE FORCEPS, 15CM           |
|                                                                                                                                                                                                                                                                                                                                                                                                                                                                                                                                                                                                                                                                                                                                                                                                                                                                                                                                                                                                                                                                                                                                                                                                                                                                                                                                                                                                                                                                                                                                                                                                                                                                                                                                                                                                                                                                                                                                                                                                                                                                                                                                | Item Code             | Description                                                              |
| THE PERSON OF TH | TC35-673              | ADSON TISSUE FORCEPS, 12CM, CROSS SERRATED                               |
|                                                                                                                                                                                                                                                                                                                                                                                                                                                                                                                                                                                                                                                                                                                                                                                                                                                                                                                                                                                                                                                                                                                                                                                                                                                                                                                                                                                                                                                                                                                                                                                                                                                                                                                                                                                                                                                                                                                                                                                                                                                                                                                                |                       |                                                                          |
| B e o                                                                                                                                                                                                                                                                                                                                                                                                                                                                                                                                                                                                                                                                                                                                                                                                                                                                                                                                                                                                                                                                                                                                                                                                                                                                                                                                                                                                                                                                                                                                                                                                                                                                                                                                                                                                                                                                                                                                                                                                                                                                                                                          | Item Code<br>TC35-674 | Description ADSON DELICATE TISSUE AND SUTURE FORCEPS, 15CM, 1X2 TEETH    |

12CM