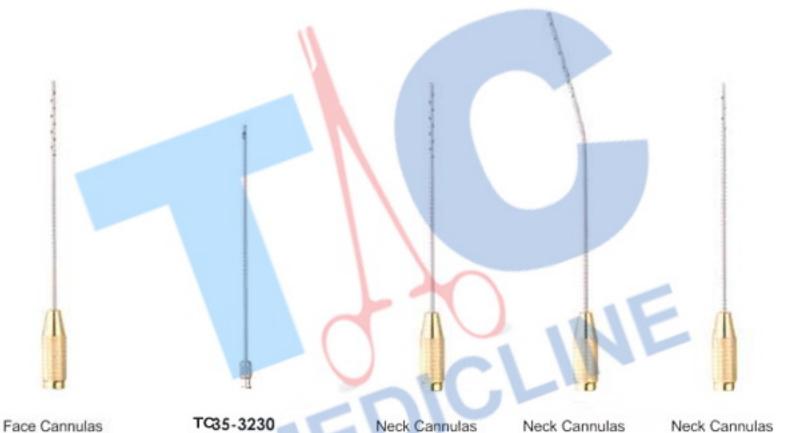

MEDICI

#### Multi Holes Harvester Cannula, Model 1

with Luer Lock Connector

|  | Danne |
|--|-------|
|  |       |
|  |       |

with Super Handle

| Item Code | Size  | Diameter |
|-----------|-------|----------|
| TC35-1724 | 20 cm | 2.5 mm   |
| TC35-1725 | 25 cm | 2.5 mm   |
| TC35-1726 | 20 cm | 3.0 mm   |
| TC35-1727 | 25 cm | 3.0 mm   |