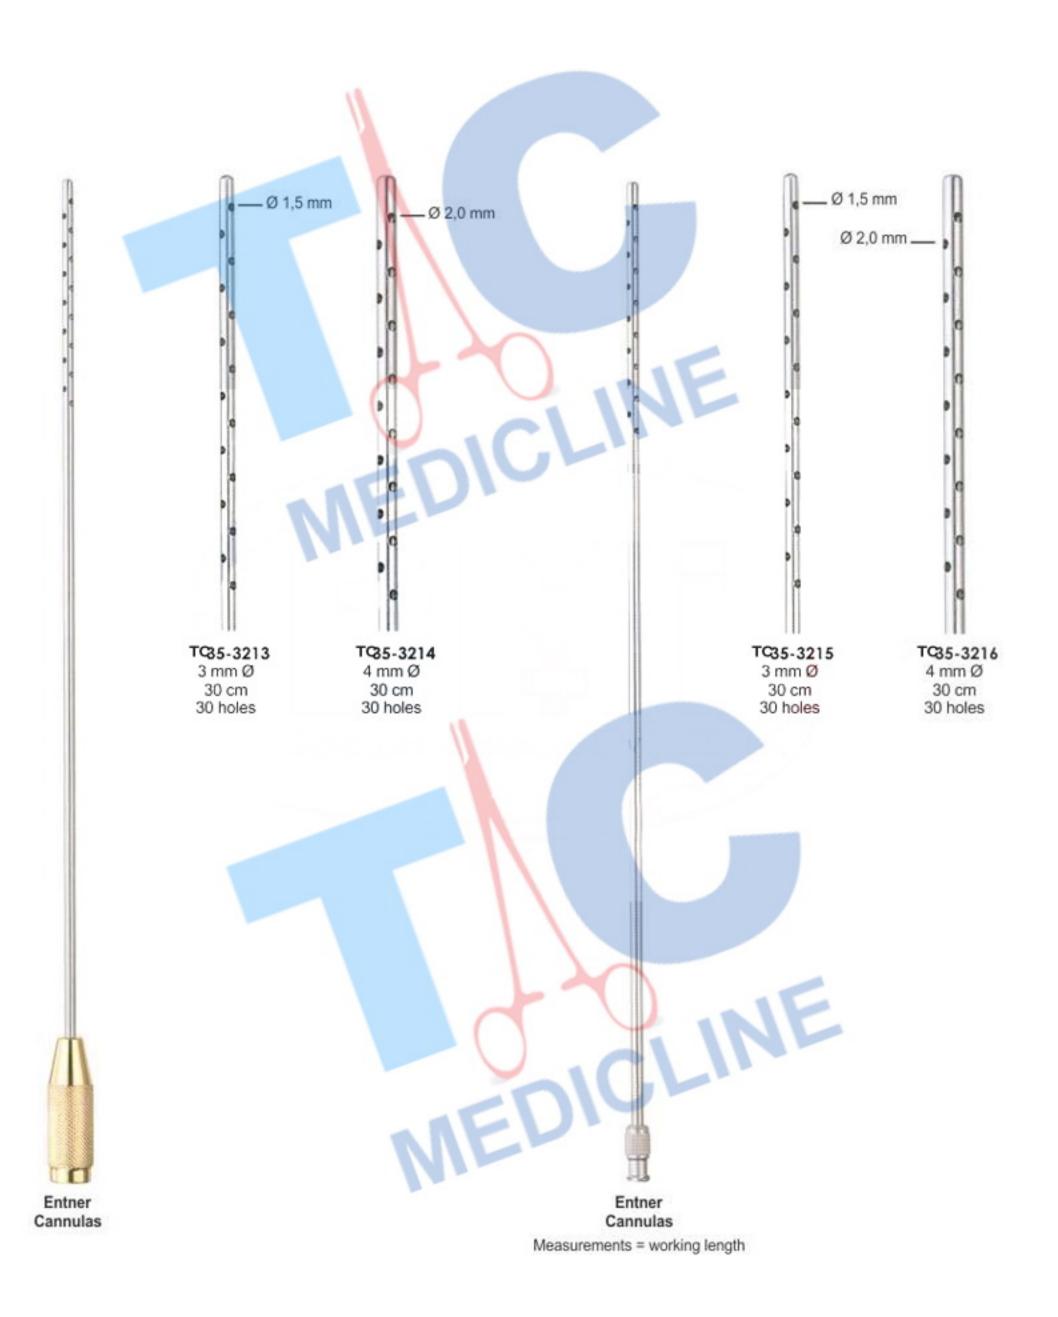

| Item Code | Description                                         |
|-----------|-----------------------------------------------------|
| TC35-237  | Ring breast retractor with fiber optic illumination |
|           | and irrigation tube                                 |