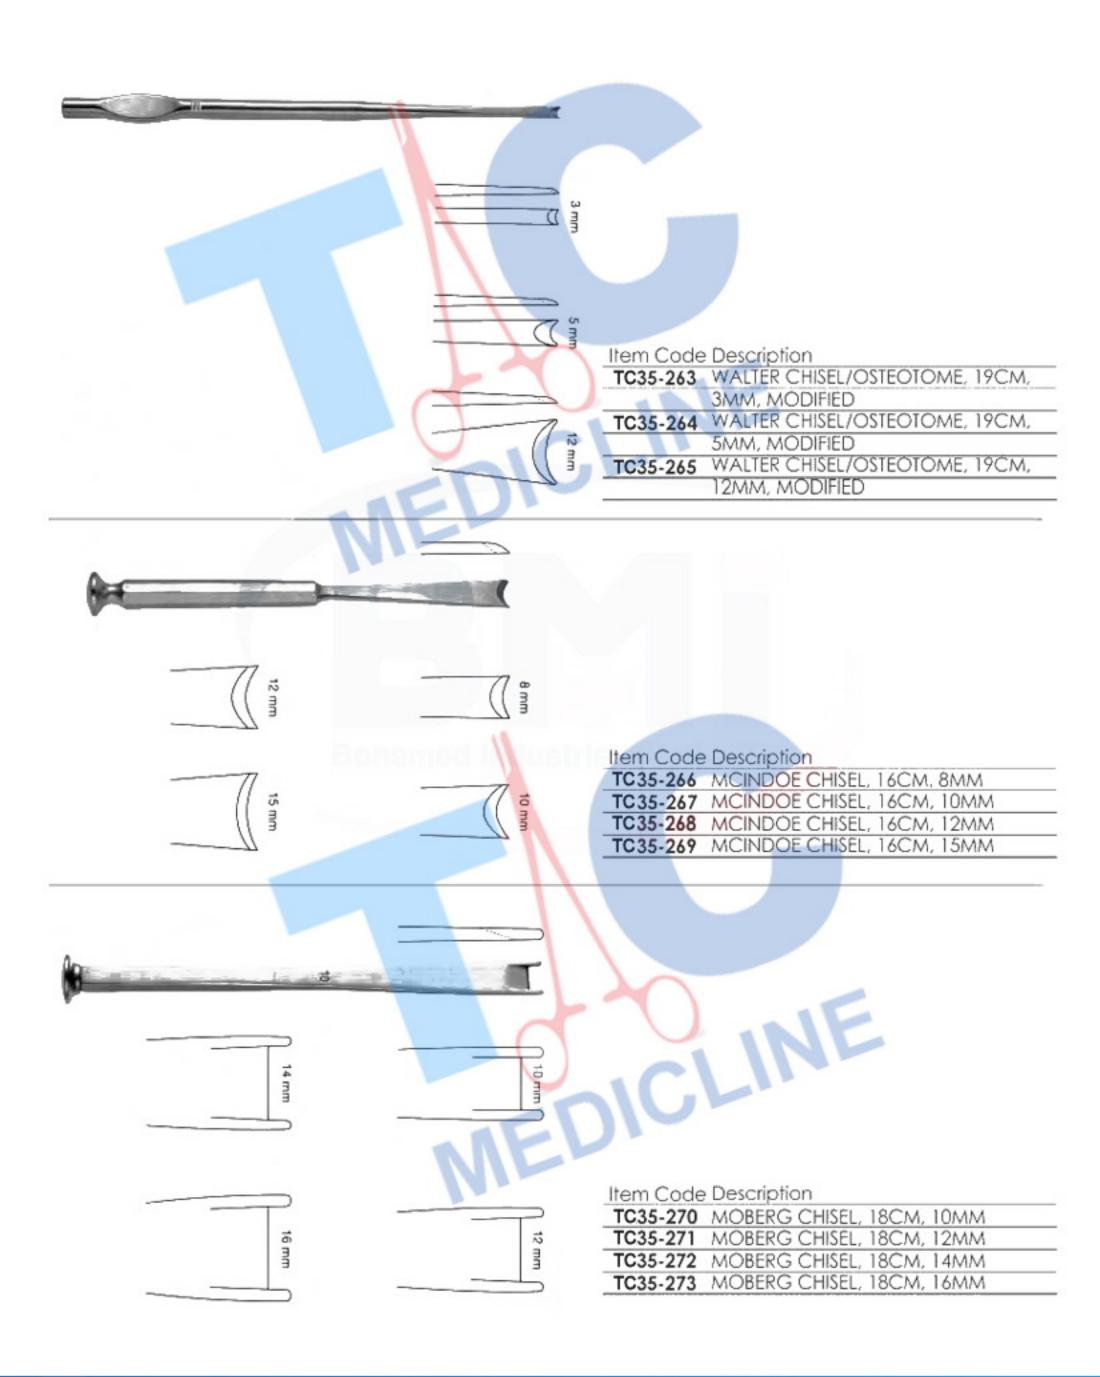

#### **CHISELS AND GOUGES**

#### **CHISELS AND GOUGES**

8 3/4" (222 MM) LENGTH
TC35-278 CLODIUS BONE CHISEL, 10 MM WIDTH,

8 3/4" (222 MM) LENGTH

TC35-279 CLODIUS BONE CHISEL, 20 MM WIDTH,
8 3/4" (222 MM) LENGTH

Item Code Description