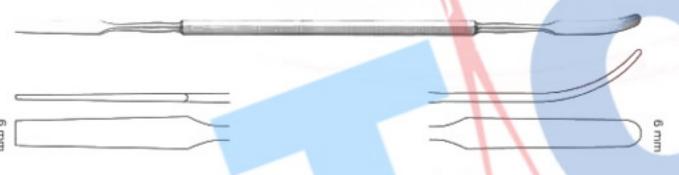

TC35-304 PENNINGTON SEPTUM ELEVATOR, 20CM,
DOUBLE ENDED

| tem Code | Description              |
|----------|--------------------------|
| TC35-309 | NASAL FRACTURE ELEVATOR, |
|          | 17CM, 7MM, BLUNT         |