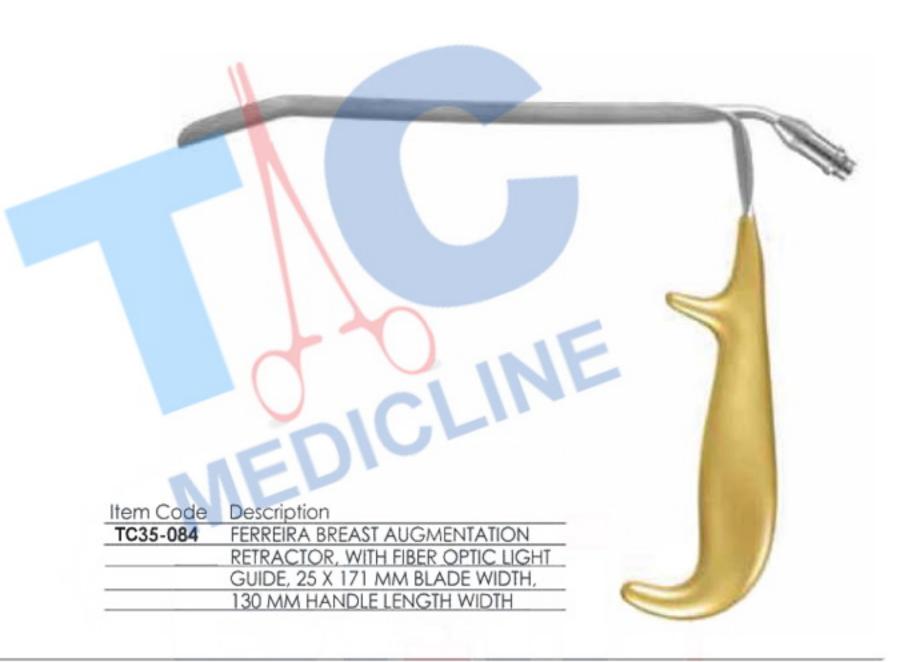

### **BREAST DISSECTORS AND ELEVATOR**

| Item Code | Description                        |  |
|-----------|------------------------------------|--|
| TC35-033  | BREAST ELEVATOR FOR MAMMARY PLASTY |  |

| Item Code | Description                              |
|-----------|------------------------------------------|
| TC35-066  | BIGGS MAMMAPLASTY RETRACTORS, 30MM,      |
| ANT       | WITH FIBER OPTIC LIGHT GUIDE             |
| TC35-067  | BIGGS MAMMAPLASTY RETRACTORS, 50MM,      |
| A. M.     | WITH FIBER OPTIC LIGHT GUIDE             |
| TC35-068  | BIGGS MAMMAPLASTY RETRACTORS, 30MM,      |
|           | WITH FIBER OPTIC LIGHT GUIDE AND SUCTION |
| TC35-069  | BIGGS MAMMAPLASTY RETRACTORS, 50MM,      |
|           | WITH FIBER OPTIC LIGHT GUIDE AND SUCTION |

#### **BREAST RETRACTORS**

MALLABLE

| Item Code | Description                              |
|-----------|------------------------------------------|
| TC35-074  | BREAST RETRACTOR, DOUBLE ENDED, (31 CM), |
|           | BLADES 22MM X 55MM AND 38MM X 70MM       |
| TC35-075  | BREAST RETRACTOR, DOUBLE ENDED, (24 CM), |
|           | BLADES 22MM X 55MM AND 38MM X 70MM       |