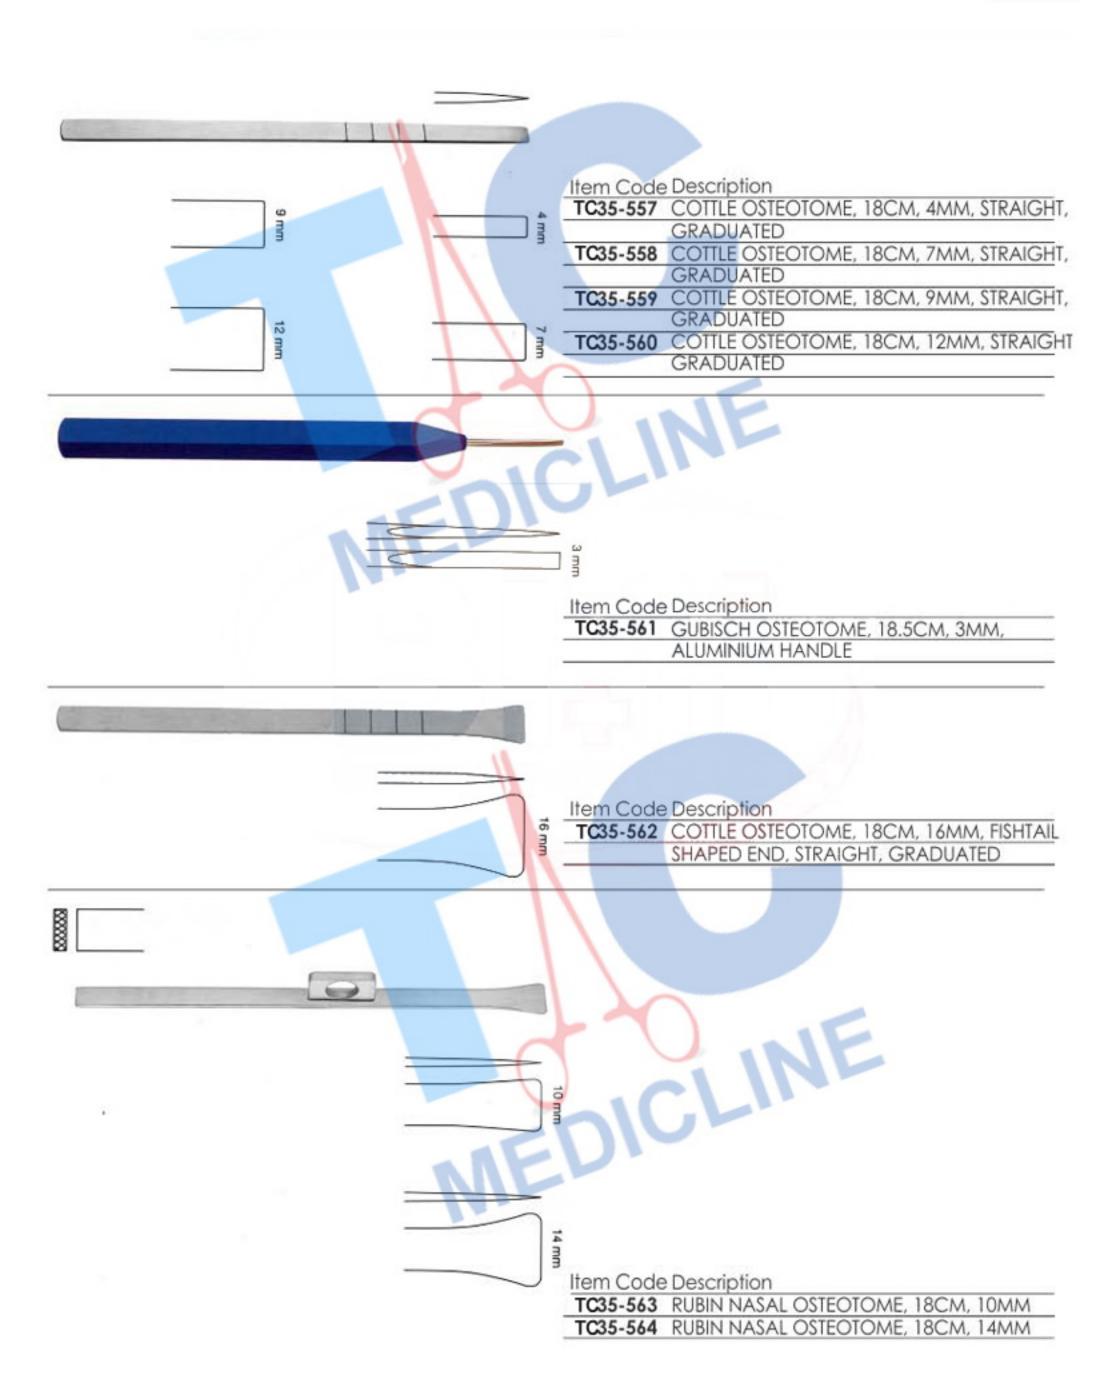

TC35-546  | WALTER COTTLE DORSAL SCISSORS,  |
|           | 16CM, CURVED                    |
| TC35-547  | WALTER COTTLE DORSAL SCISSORS,  |
|           | 16CM, CURVED, SUPERCUT          |
| TC35-548  | WALTER COTTLE DORSAL SCISSORS,  |
|           | 16CM, CURVED, (TUNGSTEN CARBIDE |
| TC35-549  | WALTER COTTLE DORSAL SCISSORS,  |
|           | 16CM, CURVED, SUPERCUT PLUS     |

# **RHINOPLASTY SCISSORS**







# SEPTUM STRAIGHTENING FORCEPS





TC35-552 WALSHAM UNIVERSAL SEPTUM FORCEPS,

23CM



Item Code Description

TC35-553 WALSHAM SEPTUM STRAIGHTENING FORCEPS, 23CM, RIGHT

TC35-554 WALSHAM SEPTUM STRAIGHTENING FORCEPS, 23CM, LEFT



Item Code Description

TC35-555 ASCH SEPTUM STRAIGHTENING FORCEPS, 22CM, ANGLED

# SEPTUM STRAIGHTENING FORCEPS







# OSTEOTOMES AND RASPATORIES





### **OSTEOTOMES AND RASPATORIES**











#### **RHINOPLASTY SPECULA**













Item Code Description

TC35-592 SILVER OSTEOTOME, 18CM, STRAIGHT
TC35-593 SILVER OSTEOTOME, 18CM, CURVED LEFT
TC35-594 SILVER OSTEOTOME, 18CM, CURVED RIGHT







| Item Code | Description                    |
|-----------|--------------------------------|
| TC35-597  | OBWEGESER SPLITTING OSTEOTOME, |
|           | 21.5CM, 7MM                    |
| TC35-598  | OBWEGESER SPLITTING OSTEOTOME, |
|           | 21.5CM, 10MM                   |



| Item Code | Description                |
|-----------|----------------------------|
| TC35-599  | OBWEGESER WEDGE OSTEOTOME, |
|           | 22CM, 8MM                  |
| TC35-600  | OBWEGESER WEDGE OSTEOTOME, |
|           | 22CM, 12MM                 |
| TC