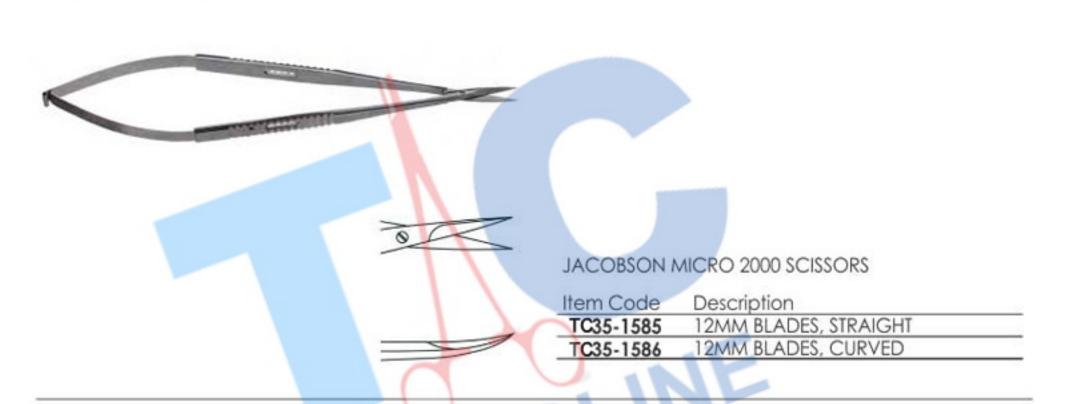

Item Code | Description               |  |
|-----------|---------------------------|--|
| TC35-1575 | SERRATED BLADES, STRAIGHT |  |
| TC35-1576 | SERRATED BLADES, CURVED   |  |
| TC35-1577 | 15CM, STRAIGHT            |  |
| TC35-1578 | 15CM, CURVED              |  |



MICRO 2000 SCISSORS, 15CM

| Item Code | Description                    |
|-----------|--------------------------------|
| TC35-1579 | 9MM BLADES, STRAIGHT           |
| TC35-1580 | 9MM BLADES, STRAIGHT           |
| TC35-1581 | 9MM BLADES, STRAIGHT, SUPERCUT |
| TC35-1582 | 9MM BLADES, CURVED, SUPERCUT   |



MICRO 2000 SCISSORS, 15CM

| Item Code | Description          |  |
|-----------|----------------------|--|
| TC35-1583 | 7MM BLADES, STRAIGHT |  |
| TC35-1584 | 7MM BLADES, CURVED   |  |

Vannas-type cutting edges







MICRO SCISSORS

MEDIC

| Item Code | Description                  |
|-----------|------------------------------|
| TC35-1587 | 23CM, STRAIGHT, 10MM BLADES, |
|           | STRAIGHT                     |



## Spiral Three Port Harvester Cannula





with Luer Lock Connector

| Item Code | Size  | Diameter |
|-----------|-------|----------|
| TC35-1588 | 10 cm | 1.5 mm   |
| TC35-1589 | 15 cm | 1.5 mm   |
| TC35-1590 | 20 cm | 1.5 mm   |
| TC35-1591 | 25 cm | 1.5 mm   |
|           |       |          |
| TC35-1592 | 10 cm | 2.0 mm   |
| TC35-1593 | 15 cm | 2.0 mm   |
| TC35-1594 | 20 cm | 2.0 mm   |
| TC35-1595 | 25 cm | 2.0 mm   |
| TC35-1596 | 10 cm | 2.5 mm   |
| TC35-1597 | 15 cm | 2.5 mm   |
| TC35-1598 | 20 cm | 2.5 mm   |
| TC35-1599 | 25 cm | 2.5 mm   |
| TC35-1600 | 10 cm | 3.0