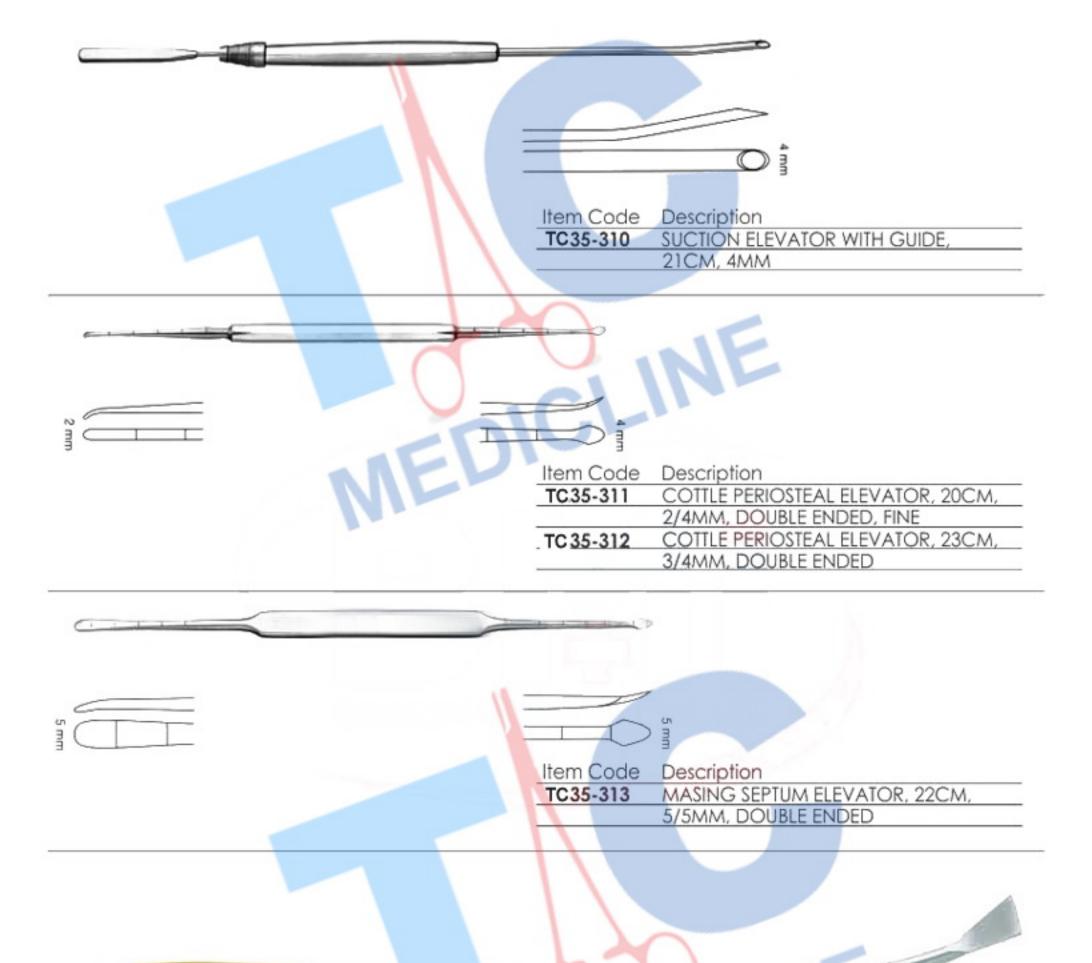

TC35-304 PENNINGTON SEPTUM ELEVATOR, 20CM,
DOUBLE ENDED

| tem Code | Description              |
|----------|--------------------------|
| TC35-309 | NASAL FRACTURE ELEVATOR, |
|          | 17CM, 7MM, BLUNT         |