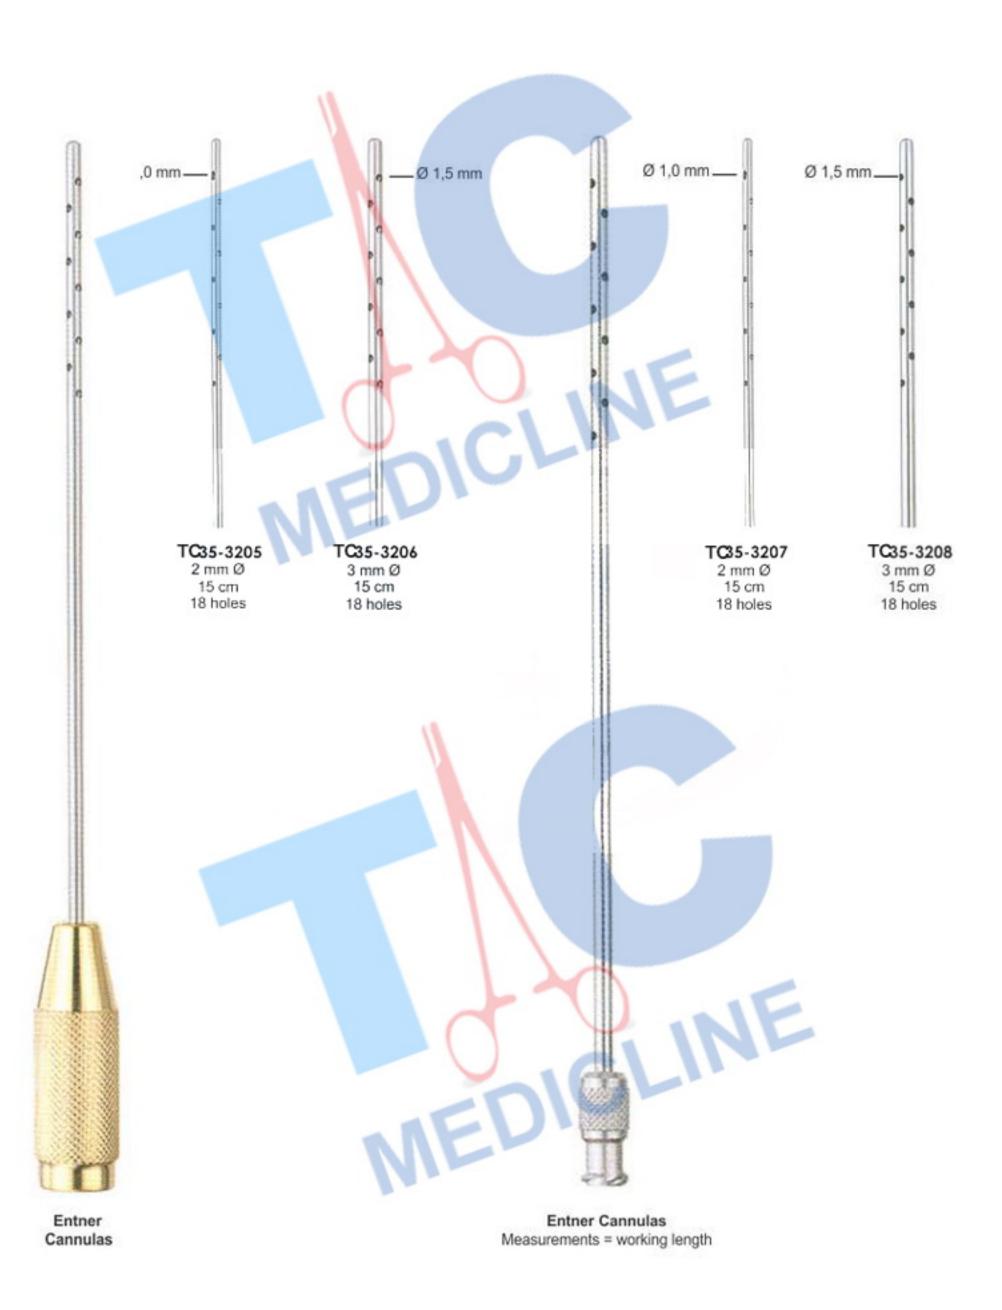

| with smoke lube |             |  |
|-----------------|-------------|--|
| Item Code       | Description |  |
| TC35-205        | 70 X 16 mm  |  |
| TC35-206        | 80 X 16 mm  |  |
| TC35-207        | 90 X 27 mm  |  |
| TC35-208        | 110 X 25 mm |  |
| TC35-209        | 120 X 25 mm |  |
| TC35-210        | 130 X 16 mm |  |
| TC35-211        | 130 X 25 mm |  |
| TC35-212        | 150 X 25 mm |  |
| TC35-213        | 150 X 30 mm |  |
| TC35-214        | 150 X 36 mm |  |
| TC35-215        | 180 X 16 mm |  |
| TC35-216        | 180 X 25 mm |  |
| TC35-217        | 190 X 25 mm |  |
| TC35-218        | 190 X 36 mm |  |
| TC35-219        | 220 X 27 mm |  |

| n Ena       |             |    |             |             |
|-------------|-------------|----|-------------|-------------|
| Without Smo | oke Tube    |    |             |             |
| Item Code   | Description |    |             |             |
| TC35-220    | 70 X 16 mm  |    |             | - 4         |
| TC35-221    | 80 X 16 mm  |    |             |             |
| TC35-222    | 90 X 27 mm  |    |             |             |
| TC35-223    | 110 X 25 mm |    |             | 4.5         |
| TC35-224    | 120 X 25 mm |    | -           |             |
| TQ5-225     | 130 X 16 mm |    |             | A.          |
| TC35-226    | 130 X 25 mm |    |             | A PROPERTY. |
| TC35-227    | 150 X 25 mm |    |             | 100         |
| TC35-228    | 150 X 30 mm |    | - 10        |             |
| TC35-229    | 150 X 36 mm |    | second fill |             |
| TC35-230    | 180 X 16 mm |    |             |             |
| TC35-231    | 180 X 25 mm |    |             |             |
| TC35-232    | 190 X 25 mm |    |             |             |
| TC35-233    | 190 X 36 mm |    |             |             |
| TC35-234    | 220 X 27 mm |    |             |             |
| N           | EDI         | CL | NE          |             |
|             |             |    | 67          |             |