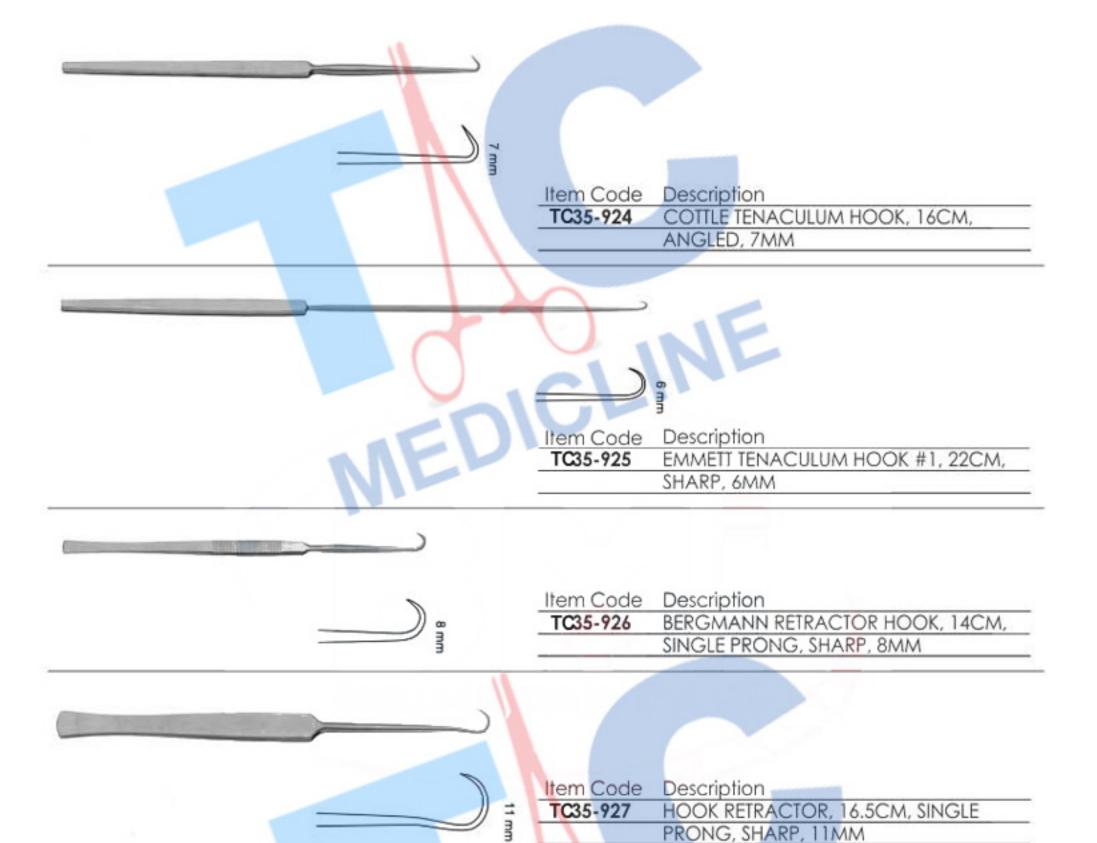

OR, 18CM, TOOTHED,

4X7MM

TC35-899 MEYERDING RETRACTOR, 18CM, 3X10MM

TC35-900 MEYERDING RETRACTOR, 18CM, CONCAVE

BLADE, 4X7MM

TC35-901 MEYERDING RETRACTOR, 18CM, 3 PRONGS,

4X10MM













DICLINE



| Item Code | Description                           |
|-----------|---------------------------------------|
| TC35-919  | KLEINERT KUTZ SKIN HOOK, 13CM, SHARP, |
|           | SMALL, 3MM WIDE                       |
| TC35-920  | KLEINERT KUTZ SKIN HOOK, 13CM, SHARP, |
|           | MEDIUM, 5MM WIDE                      |
| TC35-921  | KLEINERT KUTZ SKIN HOOK, 13CM, SHARP, |
|           | LARGE, 7MM WIDE                       |



Item Code Description

TC35-922 CKSON TRACHEAL TENACULUM, 14.5CM, SINGLE, 9MM



Item Code Description
TC35-923 NEWS TRACHEOTOMY HOOK, 15CM,
SINGLE, 10MM





| Item Code | Description                   |
|-----------|-------------------------------|
| TC35-928  | BENICKE RETRACTOR, 19CM, 8MM, |
|           | SHARP, S SHAPED TIP           |
| TC35-929  | BENICKE RETRACTOR, 19CM, 8MM, |
|           | BLUNT, S SHAPED TIP           |











### **SELF RETAINING RETRACTORS**





Item Code Description

TC35-946 SPRING RETRACTOR, 8.5CM, 1X1 SHARP PRONGS
TC35-947 SPRING RETRACTOR, 11.5CM, 1X1 SHARP PRONGS
TC35-948 SPRING RETRACTOR, 8.5CM, 3X3 BLUNT PRONGS
TC35-949 SPRING RETRACTOR, 11.5CM, 3X3 BLUNT PRONGS



12 mm

12 mm



Item Code Description

TC35-950 FINSEN RETRACTOR, 5CM, 2X3 SHARP PRONGS
TC35-951 FINSEN RETRACTOR, 5CM, 2X3 BLUNT PRONGS



12 mm

7 6



Item Code Description

TC35-952 FINSEN RETRACTOR, 7CM, 3X4 SHARP PRONGS
TC35-953 FINSE