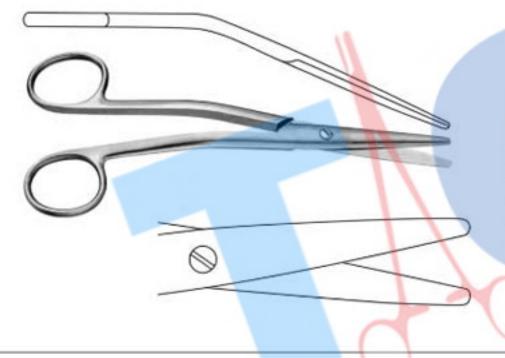

#### **CARTILAGE AND BONE INSTRUMENTS**

Item Code Description

TC35-238 MAYO SCISSORS, SUPERCUT PLUS T.C. (TUNGSTEN CARBIDE) 17CM, CURVED

Item Code Description

TC35-239 COTTLE CARTILAGE CRUSHER, WITH CLAMP, FOR TAKING OUT THE PREPARED MATERIAL, 65X30X30MM

Item Code Description

TC35-240 CARTILAGE CUTTING BLOCK, TEFLON, 85X55X10MM

Item Code Description

TC35-241 GUBISCH CARTILAGE CRUSHER, 65X30MM