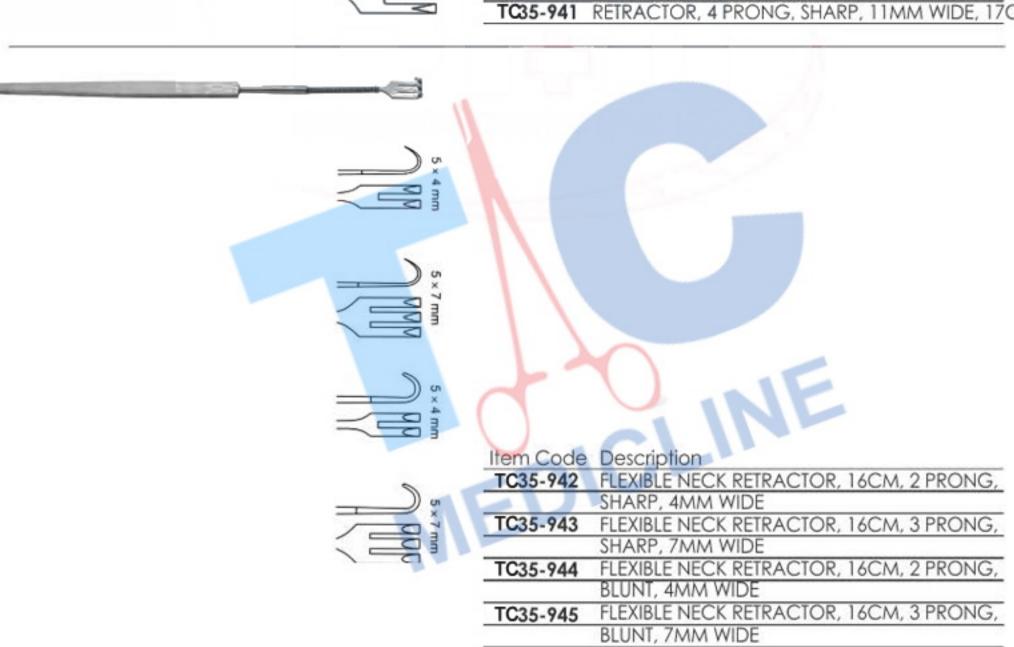

---------------------------|
| TC35-919  | KLEINERT KUTZ SKIN HOOK, 13CM, SHARP, |
|           | SMALL, 3MM WIDE                       |
| TC35-920  | KLEINERT KUTZ SKIN HOOK, 13CM, SHARP, |
|           | MEDIUM, 5MM WIDE                      |
| TC35-921  | KLEINERT KUTZ SKIN HOOK, 13CM, SHARP, |
|           | LARGE, 7MM WIDE                       |



Item Code Description

TC35-922 CKSON TRACHEAL TENACULUM, 14.5CM, SINGLE, 9MM



Item Code Description
TC35-923 NEWS TRACHEOTOMY HOOK, 15CM,
SINGLE, 10MM





| Item Code | Description                   |
|-----------|-------------------------------|
| TC35-928  | BENICKE RETRACTOR, 19CM, 8MM, |
|           | SHARP, S SHAPED TIP           |
| TC35-929  | BENICKE RETRACTOR, 19CM, 8MM, |
|           | BLUNT, S SHAPED TIP           |











### **SELF RETAINING RETRACTORS**





Item Code Description

TC35-946 SPRING RETRACTOR, 8.5CM, 1X1 SHARP PRONGS
TC35-947 SPRING RETRACTOR, 11.5CM, 1X1 SHARP PRONGS
TC35-948 SPRING RETRACTOR, 8.5CM, 3X3 BLUNT PRONGS
TC35-949 SPRING RETRACTOR, 11.5CM, 3X3 BLUNT PRONGS



12 mm

12 mm



Item Code Description

TC35-950 FINSEN RETRACTOR, 5CM, 2X3 SHARP PRONGS
TC35-951 FINSEN RETRACTOR, 5CM, 2X3 BLUNT PRONGS



12 mm

7 6



Item Code Description

TC35-952 FINSEN RETRACTOR, 7CM, 3X4 SHARP PRONGS
TC35-953 FINSEN RETRACTOR, 7CM, 3X4 BLUNT PRONGS



Item Code Description

TC35-954 SPRING RETRACTOR, 10.5CM, 1X1 SHARP PRONGS, WITH RATCHET

### **SELF RETAINING RETRACTORS**





5 mm 5 mm 6 mm 6 mm

Item Code Description

TC35-955 ALM RETRACTOR, 7CM, 4X4 SHARP PRONGS, 5MM DEEP

TC35-956 ALM RETRAC