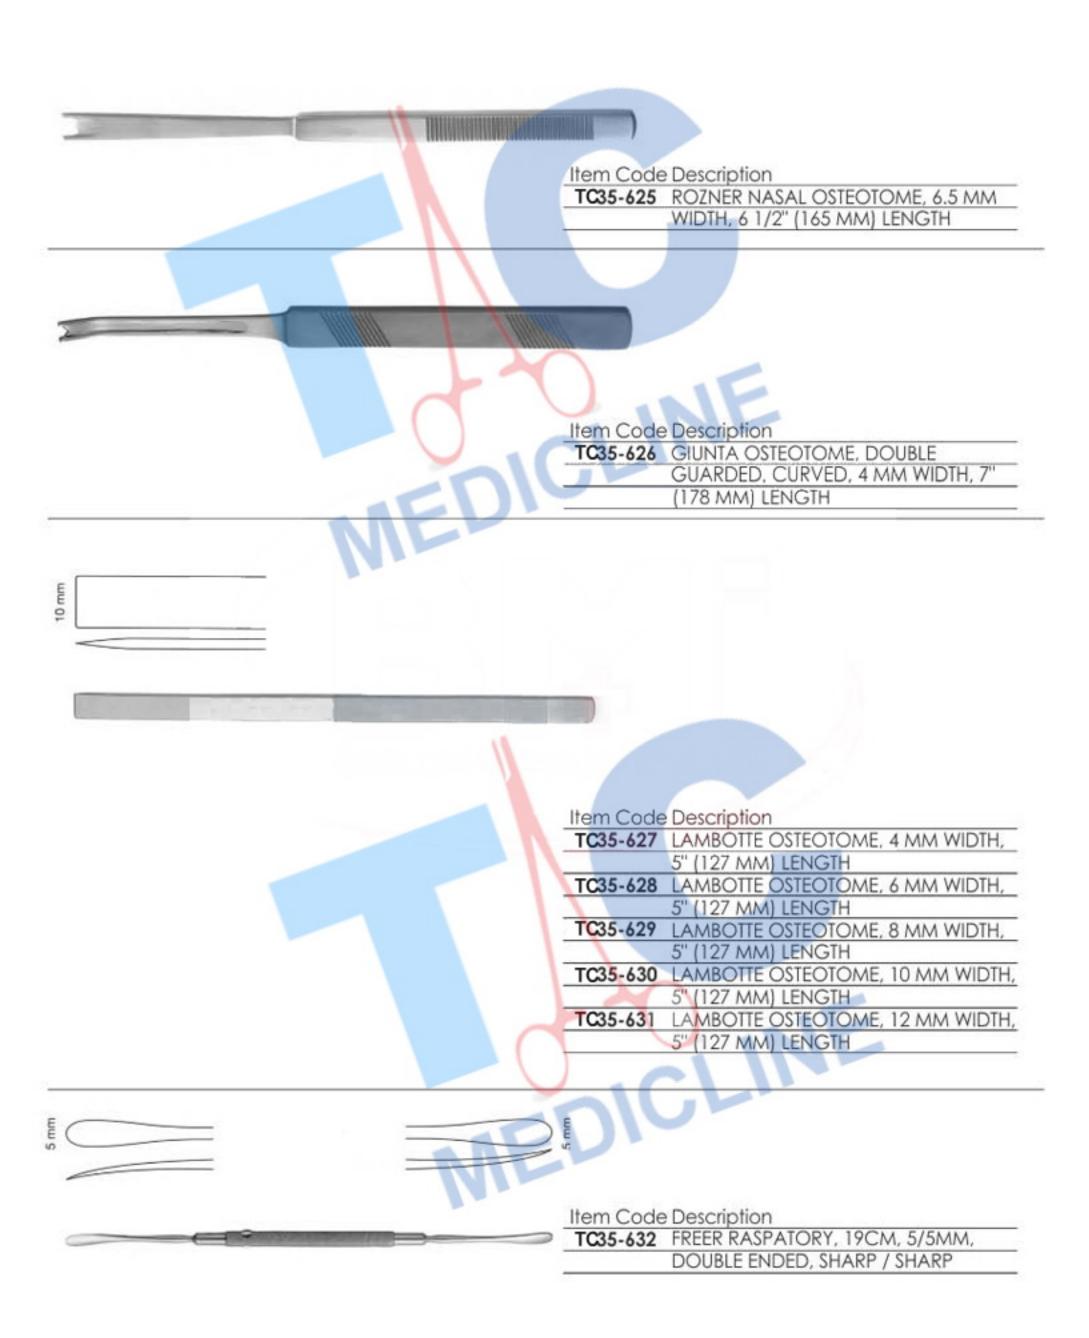

Item Code Description

TC35-633 OBWEGESER RIB RASPATORY, 30CM, LEFT TC35-634 OBWEGESER RIB RASPATORY, 30CM, RIGHT

Item Code Description

TC35-636 COTTLE PERIOSTEAL ELEVATOR/RASPATORY, 18CM, 8MM, SHARP

Item Code Description
TC35-645 OBWEGESER MANDIBULAR RIM
STRIPPER, 19CM