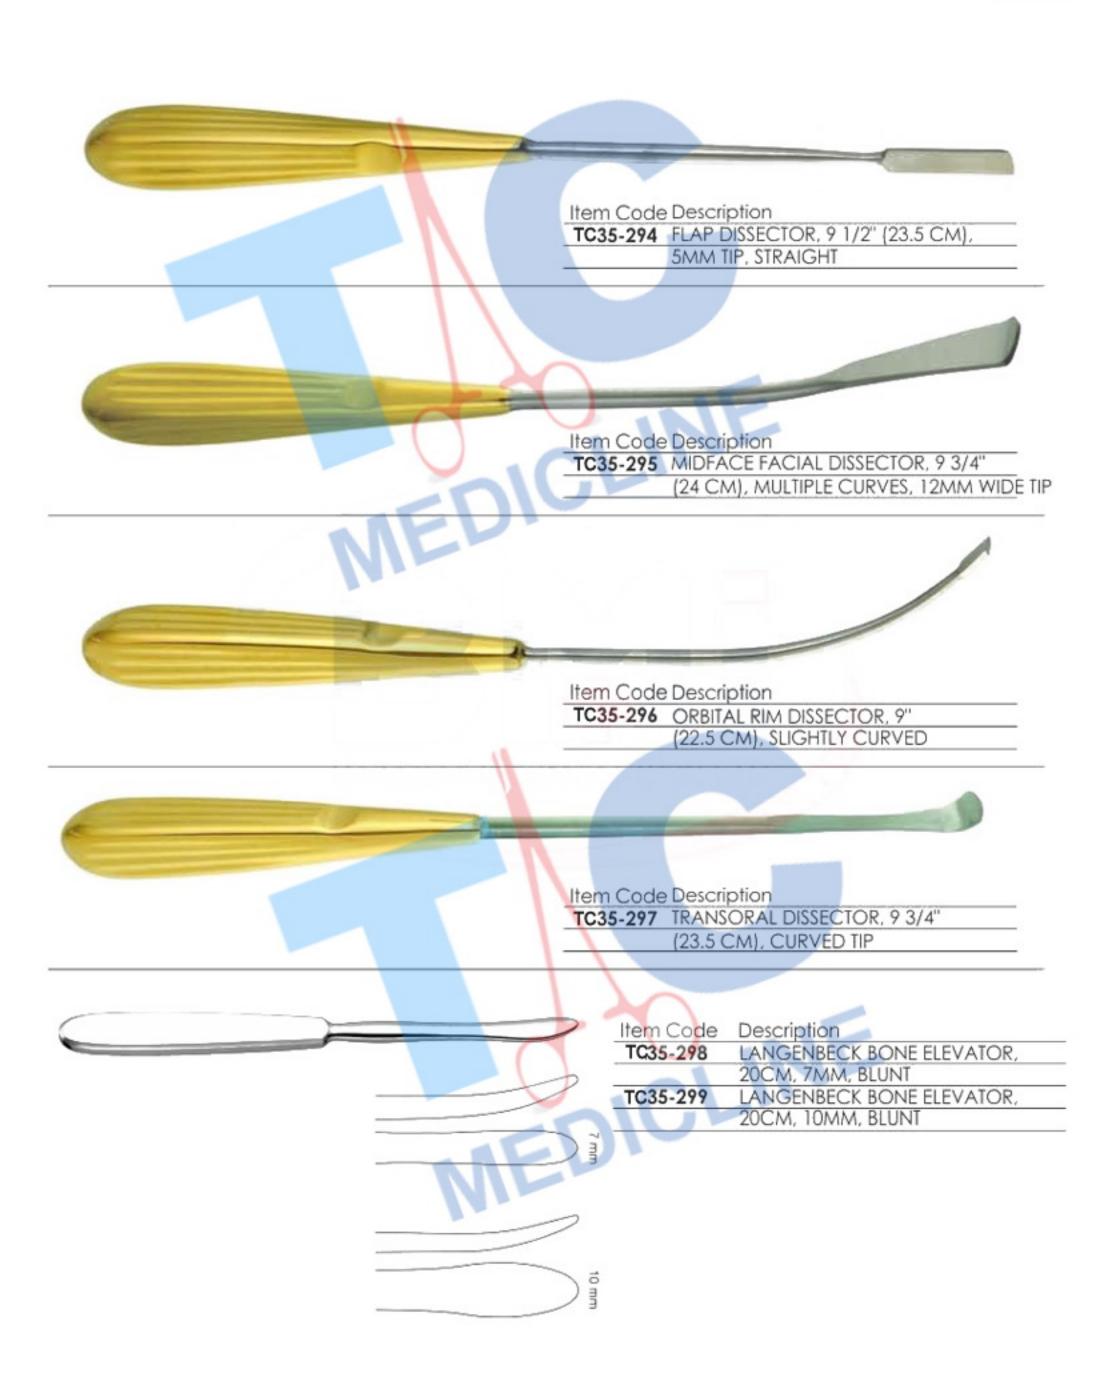

Item Code Description

TC35-285 SILVER DERMATOME, 19CM, ADJUSTABLE

Item Code Description

TC35-293 ARCUS MARGINALIS DISSECTOR, 9 3/4" (24 CM), 10MM TIP, S SHAPED

Item Code Description

TC35-300 LANGENBECK BONE ELEVATOR, 23CM, 10MM, BLUNT, STRONG CURVE

| Item Code | Description                |
|-----------|----------------------------|
| TC35-301  | FREER PERIOSTEAL ELEVATOR, |
|           | 19CM, 5MM, DOUBLE ENDED,   |
|           | SHARP / BLUNT              |
| TC35-302  | FREER PERIOSTEAL ELEVATOR, |
|           | 19CM, 6.5MM, DOUBLE ENDED  |
|           | SHARP / BLUNT              |