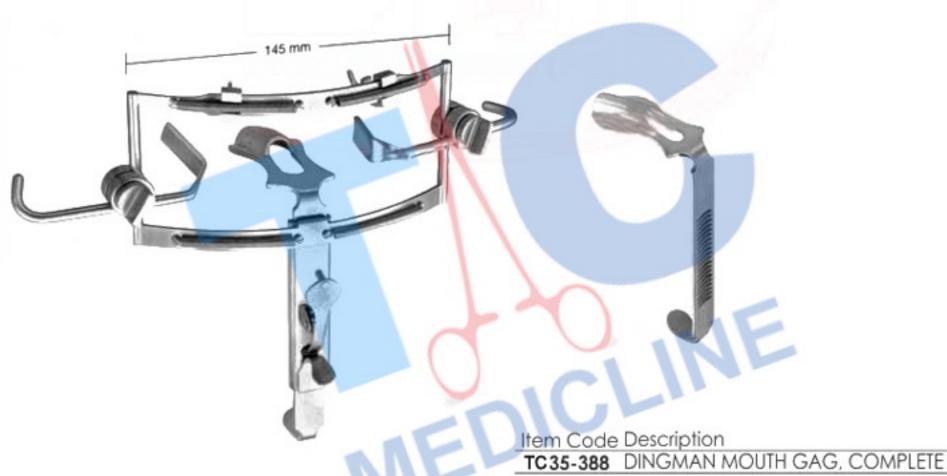

TC35-384 MOLT MOUTH GAG, 10CM, CHILD SIZE TC35-385 MOLT MOUTH GAG, 15CM, ADULT SIZE

Item Code Description

TC35-386 ROSER KOENIG MOUTH GAG, 16CM

Item Code Description

TC35-387 DENHART MOUTH GAG, 13CM