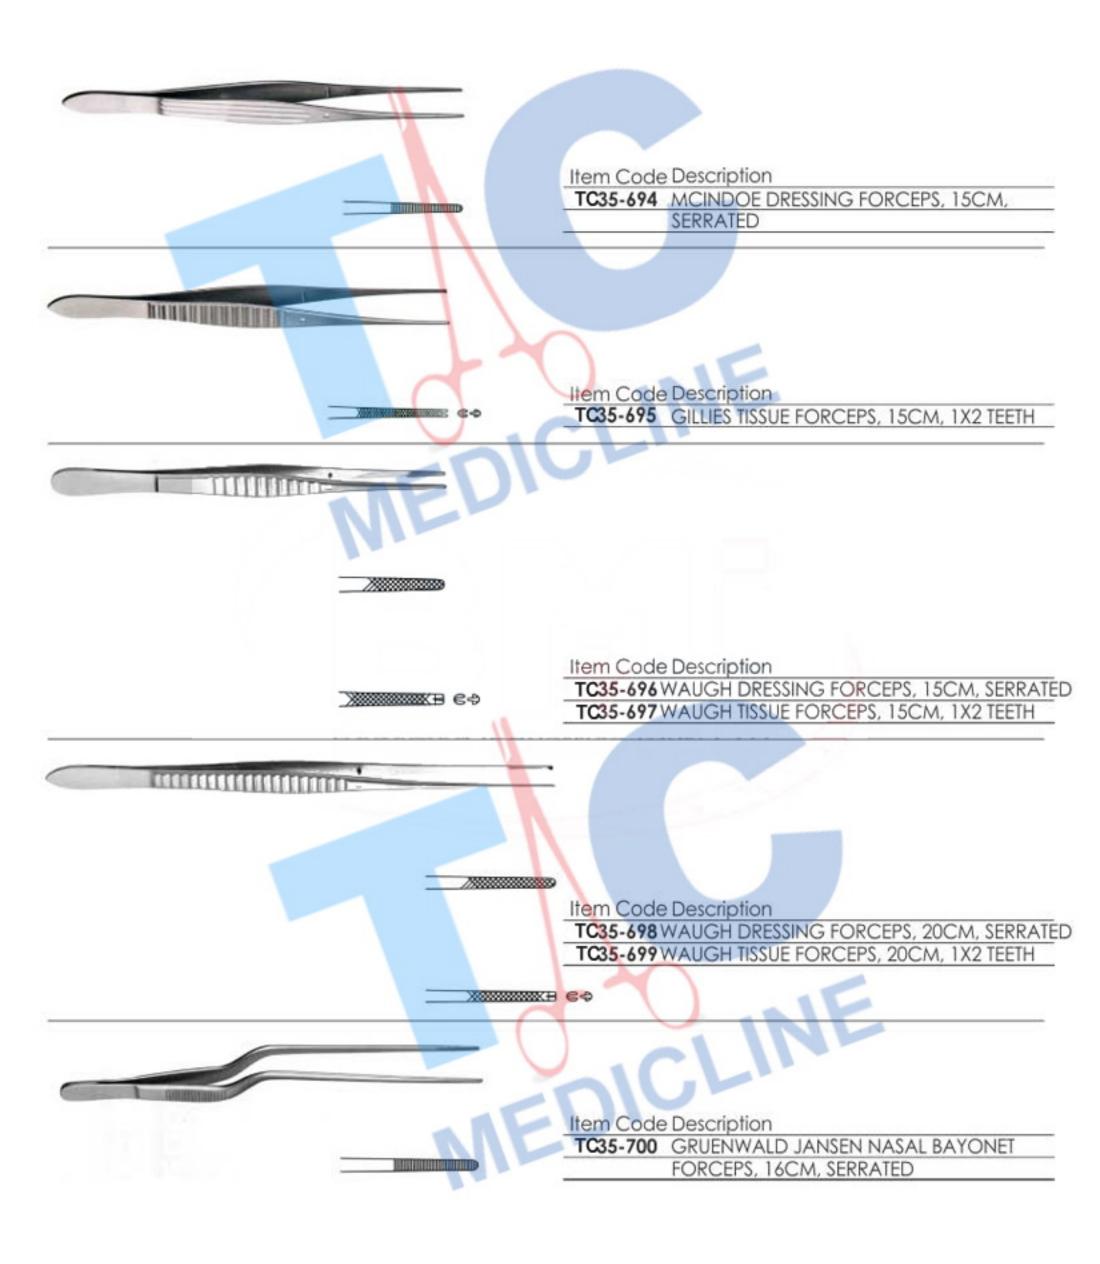

#### **TISSUE GRASPING FORCEPS**

| Item Code | Description                         |
|-----------|-------------------------------------|
| TC35-755  | FOX TISSUE GRASPING FORCEPS, 15.5CM |

#### **TISSUE GRASPING FORCEPS**

C35-760 FOX TISSUE

TC35-760 FOX TISSUE FORCEPS, 15CM, WITH CATCH

MAYO HEGAR NEEDLE HOLDER, 24CM

TC35-781

TC35-809 GILLIES SLIM NEEDLE HOLDER WITH SCISSORS, 14.5CM
TC35-810 GILLIES NEEDLE HOLDER WITH SCISSORS, 15CM