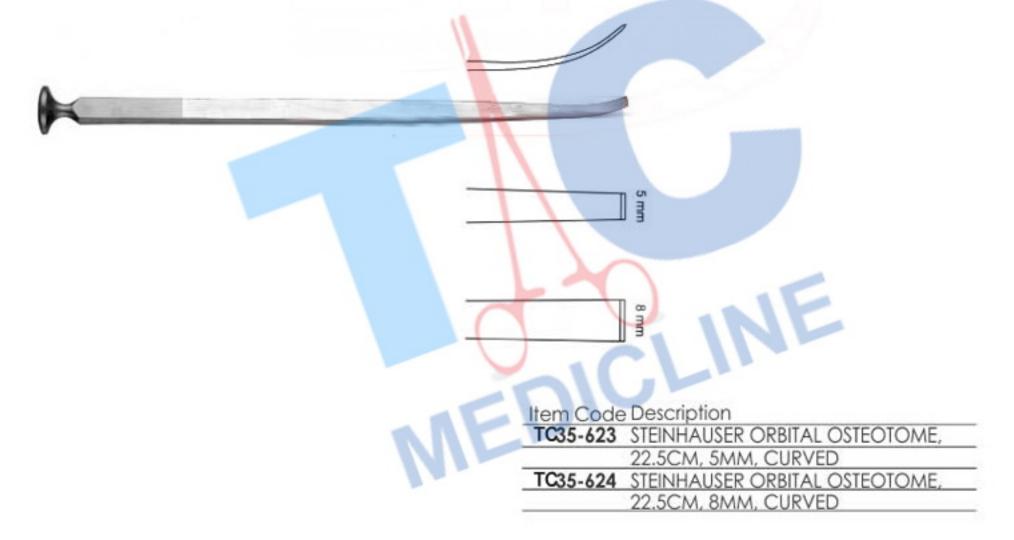

TING OSTEOTOME, |
|           | 21.5CM, 7MM                    |
| TC35-598  | OBWEGESER SPLITTING OSTEOTOME, |
|           | 21.5CM, 10MM                   |



| Item Code | Description                |
|-----------|----------------------------|
| TC35-599  | OBWEGESER WEDGE OSTEOTOME, |
|           | 22CM, 8MM                  |
| TC35-600  | OBWEGESER WEDGE OSTEOTOME, |
|           | 22CM, 12MM                 |
| TC35-601  | OBWEGESER WEDGE OSTEOTOME, |
|           | 22CM, 16MM                 |







| Item Code | Description                   |
|-----------|-------------------------------|
| TC35-607  | OBWEGESER FLEXIBLE OSTEOTOME, |
|           | 21CM, 8MM, CURVED             |
| TC35-608  | OBWEGESER FLEXIBLE OSTEOTOME, |
|           | 21CM, 10MM, CURVED            |





















Item Code Description

TC35-633 OBWEGESER RIB RASPATORY, 30CM, LEFT TC35-634 OBWEGESER RIB RASPATORY, 30CM, RIGHT





Item Code Description

TC35-636 COTTLE PERIOSTEAL ELEVATOR/RASPATORY, 18CM, 8MM, SHARP









Item Code Description
TC35-645 OBWEGESER MANDIBULAR RIM
STRIPPER, 19CM



| Item Code | Description                     |
|-----------|---------------------------------|
| TC35-646  | OBWEGESER PERIOSTEAL ELEVATOR / |
|           | RASPATORY, 17.5CM, 9MM, V NOTCH |









Item Code Description

MEDICI

TC35-659 STEINHAUSER ORBITAL FLOOR RASPATORY, 17CM, 9X4MM





# **WIRES AND WIRE INTRUMENTS**







MEDICL





| (1) | Item Code | Description                             |
|-----|-----------|-----------------------------------------|
|     | TC35-663  | Tuppers Han