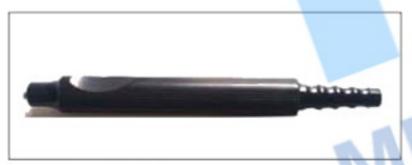

#### **AURICALAR PLASTIC INTRUMENTS**

Description Item Code

UNIVERSAL T. C. WIRE CUTTING SCISSORS, 12CM TC35-001

Item Code Description

TC35-002 NIRO T.C. WIRE TWISTING FORCEPS, 15CM

Item Code Description

NAGATA AURICULAR SEPTUM ELEVATOR, 16CM, BLUNT TC35-003

NAGATA AURICULAR SEPTUM ELEVATOR, 17CM, BLUNT TC35-004

Item Code Description

DOYEN RIB RASPATORY, 17CM, RIGHT TC35-005

DOYEN RIB RASPATORY, 17CM, LEFT TC35-006

EDICLI

Description Item Code

KISTLER ANTHELIX CARTILAGE RASP, RIGHT TC35-007