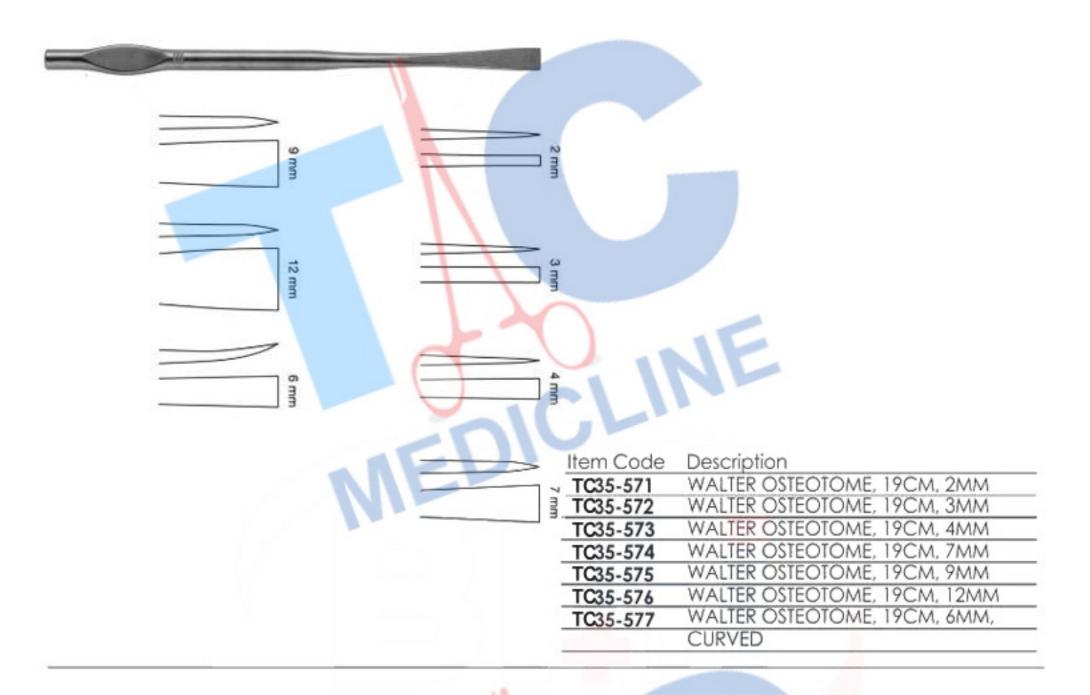

|
|           | 16CM, CURVED                    |
| TC35-547  | WALTER COTTLE DORSAL SCISSORS,  |
|           | 16CM, CURVED, SUPERCUT          |
| TC35-548  | WALTER COTTLE DORSAL SCISSORS,  |
|           | 16CM, CURVED, (TUNGSTEN CARBIDE |
| TC35-549  | WALTER COTTLE DORSAL SCISSORS,  |
|           | 16CM, CURVED, SUPERCUT PLUS     |

# **RHINOPLASTY SCISSORS**







# SEPTUM STRAIGHTENING FORCEPS





TC35-552 WALSHAM UNIVERSAL SEPTUM FORCEPS,

23CM



Item Code Description

TC35-553 WALSHAM SEPTUM STRAIGHTENING FORCEPS, 23CM, RIGHT

TC35-554 WALSHAM SEPTUM STRAIGHTENING FORCEPS, 23CM, LEFT



Item Code Description

TC35-555 ASCH SEPTUM STRAIGHTENING FORCEPS, 22CM, ANGLED

# SEPTUM STRAIGHTENING FORCEPS







# OSTEOTOMES AND RASPATORIES





### **OSTEOTOMES AND RASPATORIES**











#### **RHINOPLASTY SPECULA**













Item Code Description

TC35-592 SILVER OSTEOTOME, 18CM, STRAIGHT
TC35-593 SILVER OSTEOTOME, 18CM, CURVED LEFT
TC35-594 SILVER OSTEOTOME, 18CM, CURVED RIGHT







| Item Code | Description                    |
|-----------|--------------------------------|
| TC35-597  | OBWEGESER SPLITTING OSTEOTOME, |
|           | 21.5CM, 7MM                    |
| TC35-598  | OBWEGESER SPLITTING OSTEOTOME, |
|           | 21.5CM, 10MM                   |



| Item Code | Description                |
|-----------|----------------------------|
| TC35-599  | OBWEGESER WEDGE OSTEOTOME, |
|           | 22CM, 8MM                  |
| TC35-600  | OBWEGESER WEDGE OSTEOTOME, |
|           | 22CM, 12MM                 |
| TC35-601  | OBWEGESER WEDGE OSTEOTOME, |
|