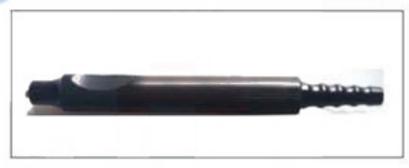

#### Tebbetts Fiber Optic retractor, Insulated Blade With Teeth 18.5cm

| With Smoke Tube |             |  |
|-----------------|-------------|--|
| Item Code       | Description |  |
| TC35-145        | 70 X 16 mm  |  |
| TC35-146        | 80 X 16 mm  |  |
| TC35-147        | 90 X 27 mm  |  |
| TC35-148        | 110 X 25 mm |  |
| TC35-149        | 120 X 25 mm |  |
| TC35-150        | 130 X 16 mm |  |
| TC35-151        | 130 X 25 mm |  |
| TC35-152        | 150 X 25 mm |  |
| TC35-153        | 150 X 30 mm |  |
| TC35-154        | 150 X 36 mm |  |
| TC35-155        | 180 X 16 mm |  |
| TC35-156        | 180 X 25 mm |  |
| TC35-157        | 190 X 25 mm |  |
| TC35-158        | 190 X 36 mm |  |
| TC35-159        | 220 X 27 mm |  |
|                 |             |  |