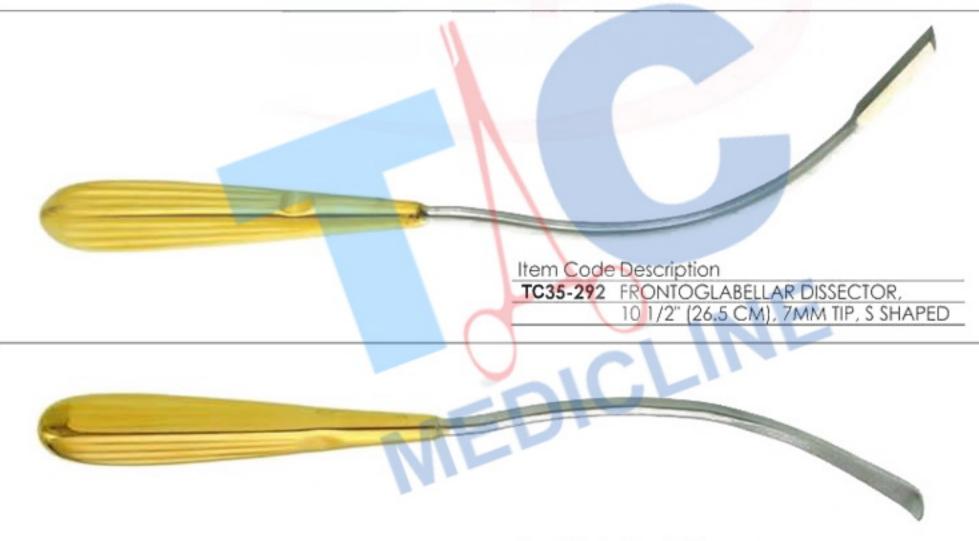

Item Code Description

TC35-285 SILVER DERMATOME, 19CM, ADJUSTABLE

Item Code Description

TC35-293 ARCUS MARGINALIS DISSECTOR, 9 3/4" (24 CM), 10MM TIP, S SHAPED

Item Code Description

TC35-300 LANGENBECK BONE ELEVATOR, 23CM, 10MM, BLUNT, STRONG CURVE