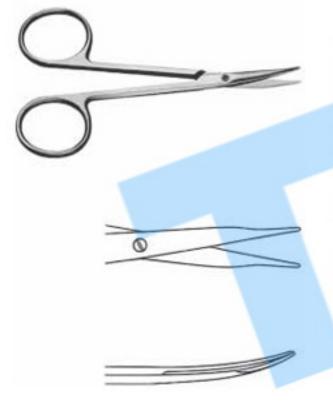

#### **DELICATE DISSECTING SCISSORS**

| Item Code | Description                                  |
|-----------|----------------------------------------------|
| TC35-1182 | BRUSER KELLY SCISSORS SUPERCUT, 16CM, STRAIG |
| TC35-1183 | BRIISER KELLY SCISSORS SUPERCUT 14CM CURVE   |

#### **DELICATE DISSECTING SCISSORS**

TC35-1190

BABY METZENBAUM SCISSORS, 11.5CM, MAGIC CUT

#### MAYO LEXER SCISSORS

| Item Code | Description                     |
|-----------|---------------------------------|
| TC35-1207 | 16.5CM, STRAIGHT                |
| TC35-1208 | 16.5CM, CURVED                  |
| TC35-1209 | 16.5CM, STRAIGHT, SUPERCUT      |
| TC35-1210 | 16.5CM, CURVED, SUPERCUT        |
| TC35-1211 | 16.5CM, STRAIGHT, TC            |
| TC35-1212 | 16.5CM, CURVED, TC              |
| TC35-1213 | 16.5CM, STRAIGHT, SUPERCUT PLUS |
| TC35-1214 | 16.5CM, CURVED, SUPERCUT PLUS   |
| TC35-1215 | 16.5CM, STRAIGHT, MAGIC CUT     |
| TC35-1216 | 16.5CM, CURVED, MAGIC CUT       |