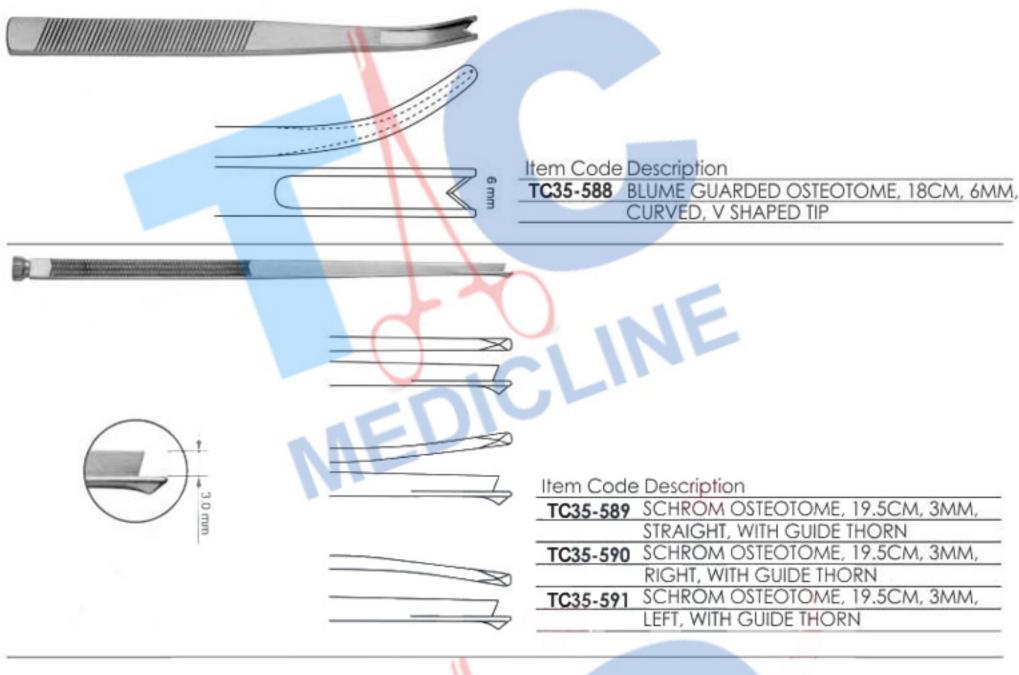

|
| TC35-547  | WALTER COTTLE DORSAL SCISSORS,  |
|           | 16CM, CURVED, SUPERCUT          |
| TC35-548  | WALTER COTTLE DORSAL SCISSORS,  |
|           | 16CM, CURVED, (TUNGSTEN CARBIDE |
| TC35-549  | WALTER COTTLE DORSAL SCISSORS,  |
|           | 16CM, CURVED, SUPERCUT PLUS     |

# **RHINOPLASTY SCISSORS**







# SEPTUM STRAIGHTENING FORCEPS





TC35-552 WALSHAM UNIVERSAL SEPTUM FORCEPS,

23CM



Item Code Description

TC35-553 WALSHAM SEPTUM STRAIGHTENING FORCEPS, 23CM, RIGHT

TC35-554 WALSHAM SEPTUM STRAIGHTENING FORCEPS, 23CM, LEFT



Item Code Description

TC35-555 ASCH SEPTUM STRAIGHTENING FORCEPS, 22CM, ANGLED

# SEPTUM STRAIGHTENING FORCEPS







# OSTEOTOMES AND RASPATORIES





### **OSTEOTOMES AND RASPATORIES**











#### **RHINOPLASTY SPECULA**













Item Code Description

TC35-592 SILVER OSTEOTOME, 18CM, STRAIGHT
TC35-593 SILVER OSTEOTOME, 18CM, CURVED LEFT
TC35-594 SILVER OSTEOTOME, 18CM, CURVED RIGHT







| Item Code | Description                    |
|-----------|--------------------------------|
| TC35-597  | OBWEGESER SPLITTING OSTEOTOME, |
|           | 21.5CM, 7MM                    |
| TC35-598  | OBWEGESER SPLITTING OSTEOTOME, |
|           | 21.5CM, 10MM                   |



| Item Code | Description                |
|-----------|----------------------------|
| TC35-599  | OBWEGESER WEDGE OSTEOTOME, |
|           | 22CM, 8MM                  |
| TC35-600  | OBWEGESER WEDGE OSTEOTOME, |
|           | 22CM, 12MM                 |
| TC35-601  | OBWEGESER WEDGE OSTEOTOME, |
|           | 22CM, 16MM                 |