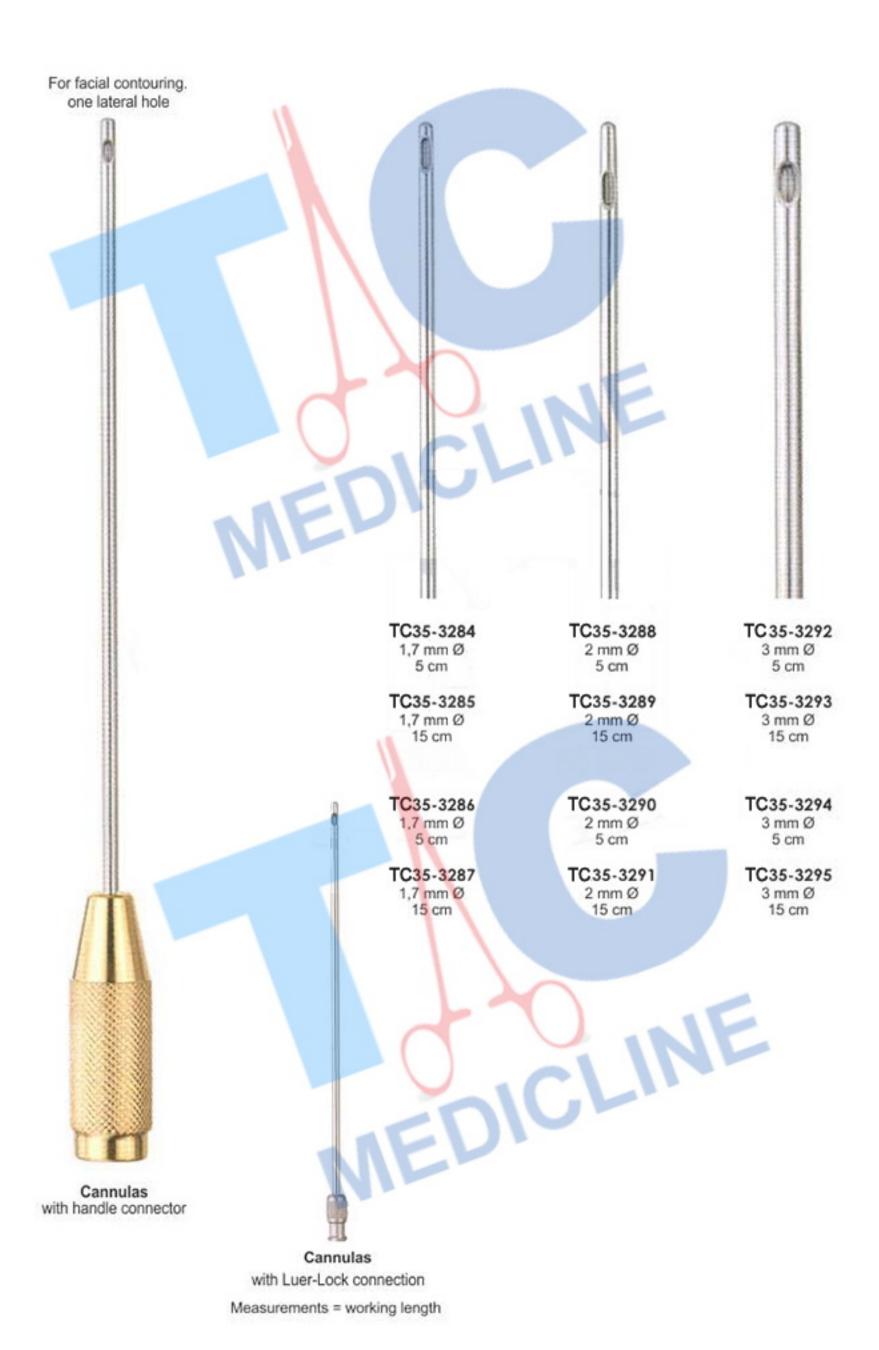

# **LIPOSUCTION CANNULAS**

with Threaded Fitting

MEDICI

with Mini Threaded Fitting

| Item Code | Size  | Diameter |
|-----------|-------|----------|
| TC35-1640 | 15 cm | 2.5 mm   |
| TC35-1641 | 20 cm | 2.5 mm   |
| TC35-1642 | 25 cm | 2.5 mm   |
| TC35-1643 | 30 cm | 2.5 mm   |
| TC35-1644 | 35 cm | 2.5 mm   |
| TC35-1645 | 15 cm | 3.0 mm   |
| TC35-1646 | 20 cm | 3.0 mm   |
| TC35-1647 | 25 cm | 3.0 mm   |
| TC35-1648 | 30 cm | 3.0 mm   |
| TC35-1649 | 35 cm | 3.0 mm   |
| TC35-1650 | 15 cm | 4.0 mm   |
| TC35-1651 | 20 cm | 4.0 mm   |
| TC35-1652 | 25 cm | 4.0 mm   |
| TC35-1653 | 30 cm | 4.0 mm   |
| TC35-1654 | 35 cm | 4.0 mm   |
| TC35-1655 | 15 cm | 5.0 mm   |
| TC35-1656 | 20 cm | 5.0 mm   |
| TC35-1657 | 25 cm | 5.0 mm   |
| TC35-1658 | 30 cm | 5.0 mm   |
| TC35-1659 | 35 cm | 5.0 mm   |