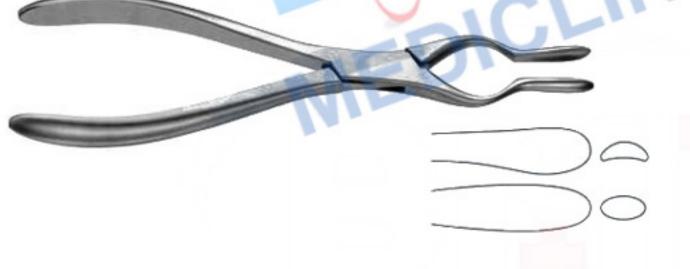

|
|-----------|-------------------------------|
| TC35-544  | FANOUS DORSAL SCISSORS, 14CM  |
| TC35-545  | FANOUS DORSAL SCISSORS, 14CM, |
|           | SUPERCUT                      |



| Item Code | Description                     |
|-----------|---------------------------------|
| TC35-546  | WALTER COTTLE DORSAL SCISSORS,  |
|           | 16CM, CURVED                    |
| TC35-547  | WALTER COTTLE DORSAL SCISSORS,  |
|           | 16CM, CURVED, SUPERCUT          |
| TC35-548  | WALTER COTTLE DORSAL SCISSORS,  |
|           | 16CM, CURVED, (TUNGSTEN CARBIDE |
| TC35-549  | WALTER COTTLE DORSAL SCISSORS,  |
|           | 16CM, CURVED, SUPERCUT PLUS     |

# **RHINOPLASTY SCISSORS**







# SEPTUM STRAIGHTENING FORCEPS





TC35-552 WALSHAM UNIVERSAL SEPTUM FORCEPS,

23CM



Item Code Description

TC35-553 WALSHAM SEPTUM STRAIGHTENING FORCEPS, 23CM, RIGHT

TC35-554 WALSHAM SEPTUM STRAIGHTENING FORCEPS, 23CM, LEFT



Item Code Description

TC35-555 ASCH SEPTUM STRAIGHTENING FORCEPS, 22CM, ANGLED

# SEPTUM STRAIGHTENING FORCEPS







# OSTEOTOMES AND RASPATORIES





### **OSTEOTOMES AND RASPATORIES**











#### **RHINOPLASTY SPECULA**













Item Code Description

TC35-592 SILVER OSTEOTOME, 18CM, STRAIGHT
TC35-593 SILVER OSTEOTOME, 18CM, CURVED LEFT
TC35-594 SILVER OSTEOTOME, 18CM, CURVED RIGHT







| Item Code | Description                    |
|-----------|--------------------------------|
| TC35-597  | OBWEGESER SPLITTING OSTEOTOME, |
|           | 21.5CM, 7MM                    |
| TC35-598  | OBWEGESER SPLITTING OSTEOTOME, |
|           | 2