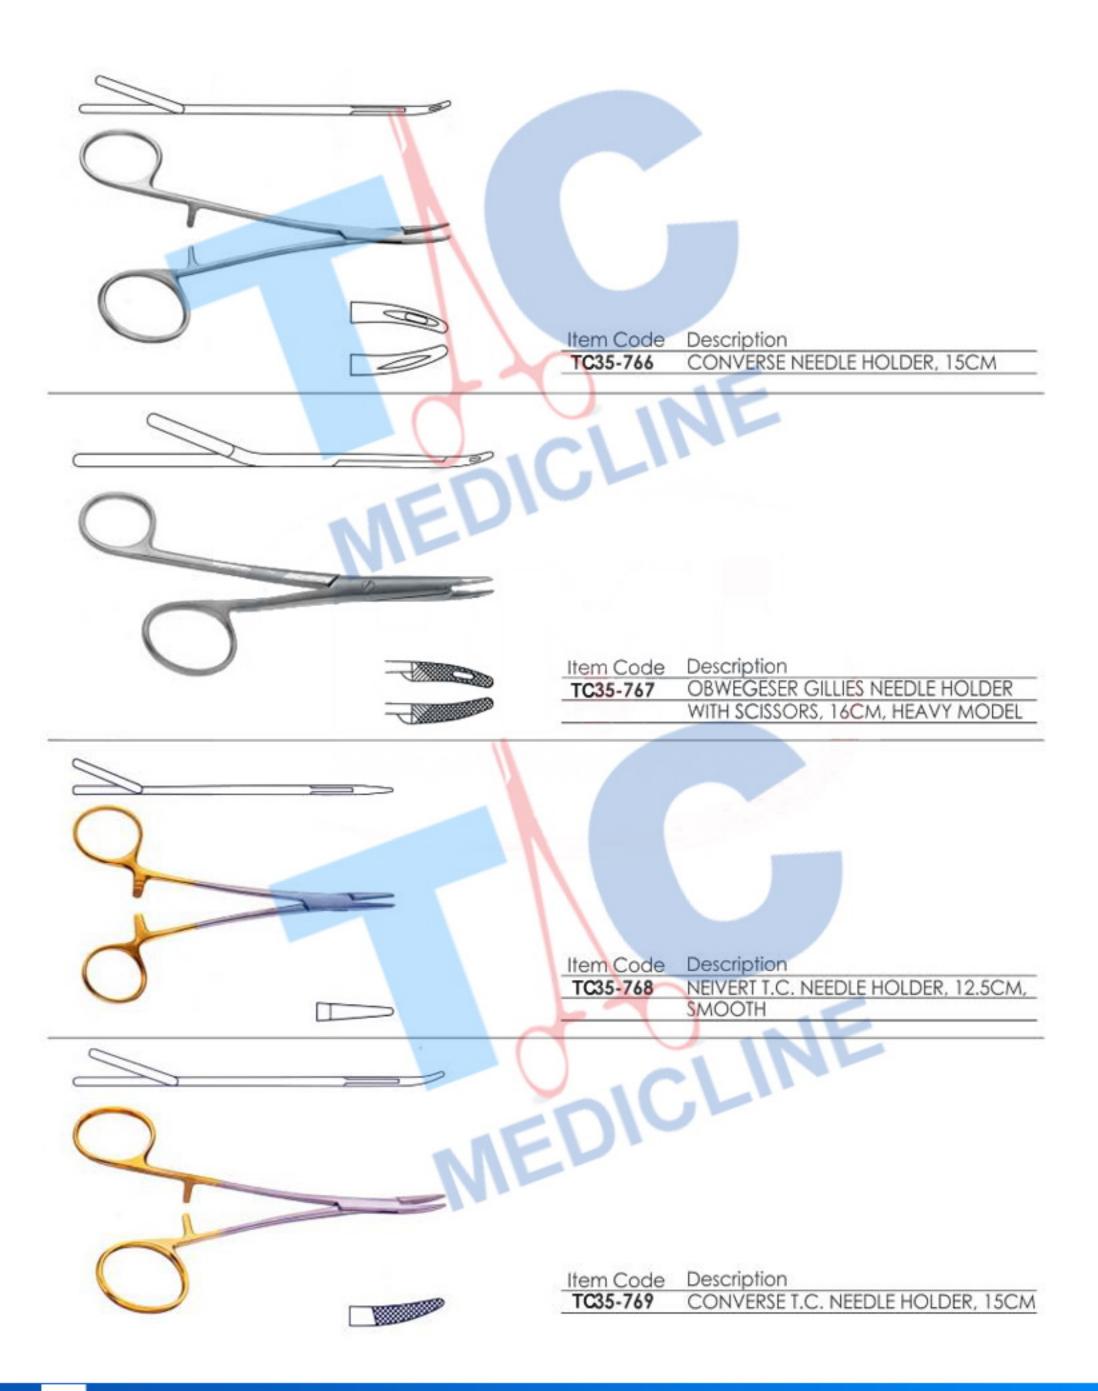

#### **TISSUE GRASPING FORCEPS**

C35-760 FOX TISSUE

TC35-760 FOX TISSUE FORCEPS, 15CM, WITH CATCH

MAYO HEGAR NEEDLE HOLDER, 24CM

TC35-781

TC35-809 GILLIES SLIM NEEDLE HOLDER WITH SCISSORS, 14.5CM
TC35-810 GILLIES NEEDLE HOLDER WITH SCISSORS, 15CM

| Item Code | Description                              |
|-----------|------------------------------------------|
| TC35-811  | GILLIES SLIM T.C. NEEDLE HOLDER WITH     |
|           | SCISSORS, 14.5CM                         |
| TC35-812  | GILLIES T.C. NEEDLE HOLDER WITH          |
|           | SCISSORS, 15CM                           |
|           | 1/4-1-1-1-1-1-1-1-1-1-1-1-1-1-1-1-1-1-1- |