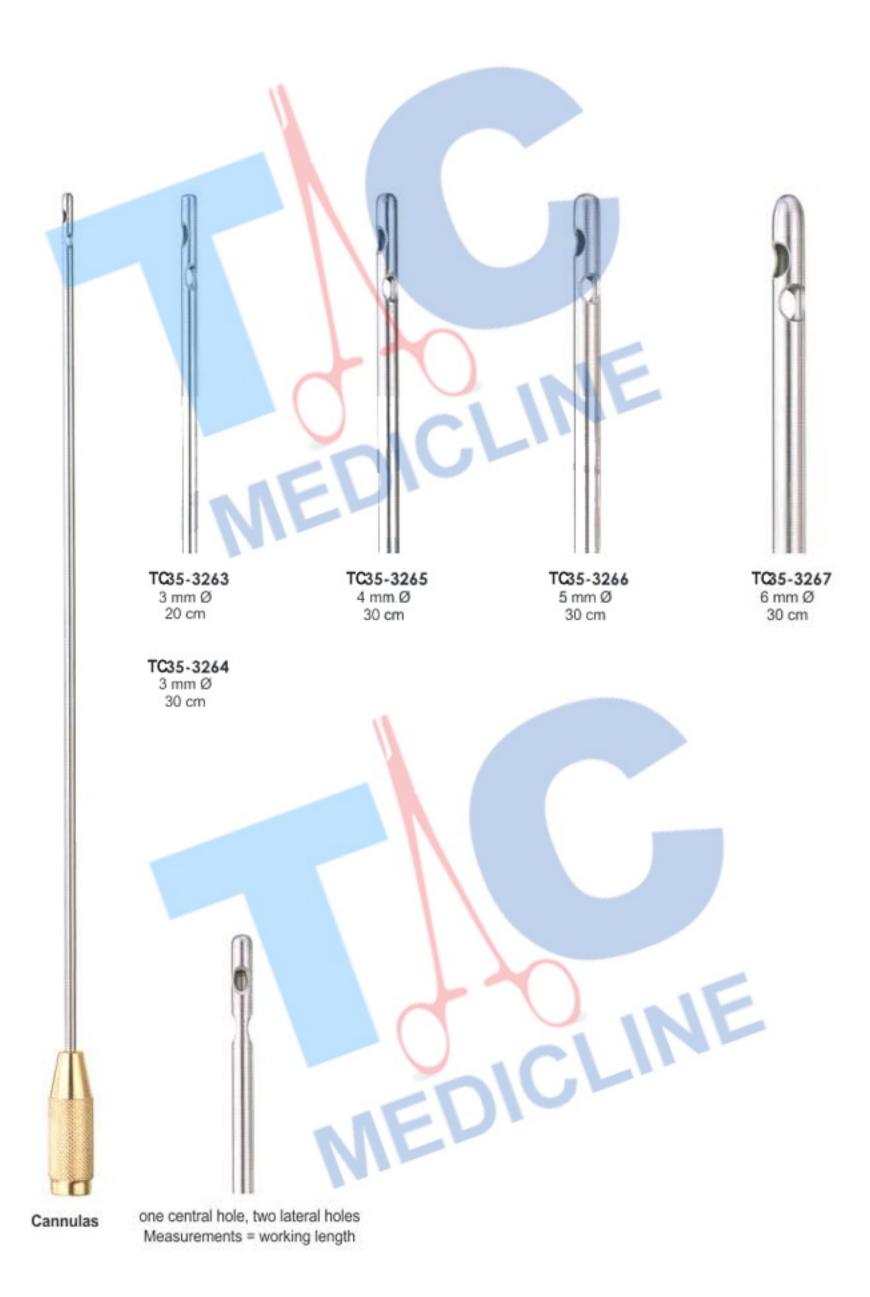

lding Device                                                |
|               | Luer Lock Syringe Cap                                         |

































5 15

TC35-3230 5 cm 1,7 mm Ø TC35-3231 15 cm 1,7 mm Ø Neck Cannulas TC35-3232 15 cm 3 mm Ø Neck Cannulas TC35-3233 20 cm 3 mm Ø Neck Cannulas TC35-3234 15 cm 2 mm Ø TC35-3235 5 cm 2 mm Ø TC35-3236 5 cm 3 mm Ø TC35-3237 15 cm 2 mm Ø TC35-3238

15 cm 3 mm Ø



TC35-3229

15 cm

2 mm Ø

Trigh - Lower Leg Cannulas
TC35-3239 20 cm 3 mm Ø
TC35-3240 30 cm 3 mm Ø
TC35-3241 20 cm 4 mm Ø
TC35-3242 30 cm 4 mm Ø



Abdomen / Saddlebag Cannulas TC35-3243 20 cm 3 mm Ø TC35-3244 20 cm 4 mm Ø

Abdomen / Saddlebag Cannulas TC35-3245 30 cm 3 mm Ø TC35-3246 30 cm 4 mm Ø TC35-3247 with rotatable tube connection Accessories





























234













Gasparotti
Cannulas
Measurements = working length













#### **BREAST DISSECTORS AND ELEVATOR**







Wazirbad Road, Ugoki, Sialkot-51310 PAKISTAN

Phone: +92-52-3561347-3252058

Phone: +92-52-3561202 Cell: +92-300-6139615

Cell: +92-322-6139615

Email: info@tcmedicline.com Email: exporttcmedicline@gmail.com