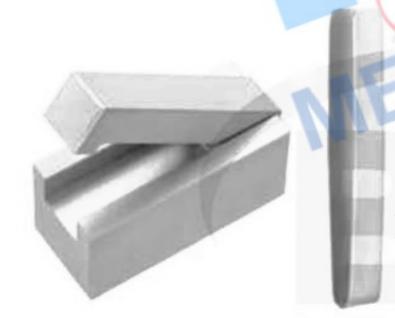

Item Code Description

TC35-240 CARTILAGE CUTTING BLOCK, TEFLON, 85X55X10MM

Item Code Description

TC35-241 GUBISCH CARTILAGE CRUSHER, 65X30MM