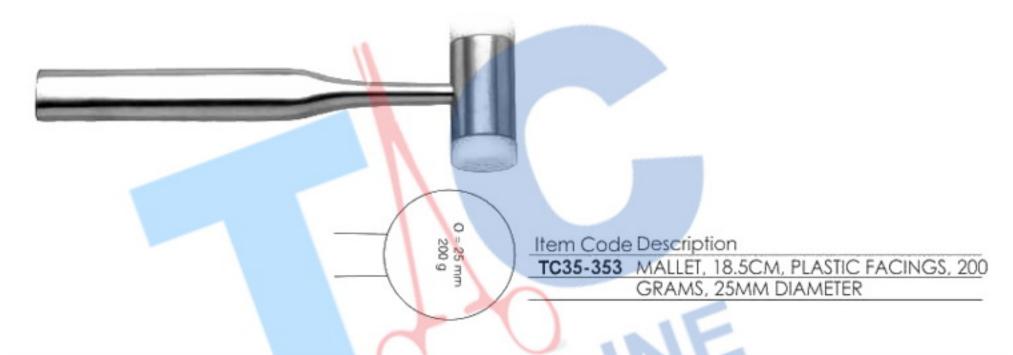

# **LIP AND CHEEK RETRACTORS**

| Item Code | Description                    |
|-----------|--------------------------------|
| TC35-354  | MALLET, 26CM, NOVOTEX PLASTIC, |
|           | 150 GRAMS, 35MM DIAMETER       |
| TC35-355  | MALLET, 26CM, NOVOTEX PLASTIC, |
|           | 240 GRAMS, 45MM DIAMETER       |
| TC35-356  | MALLET, 26CM, NOVOTEX PLASTIC, |
|           | 330 GRAMS, 50MM DIAMETER       |
|           |                                |