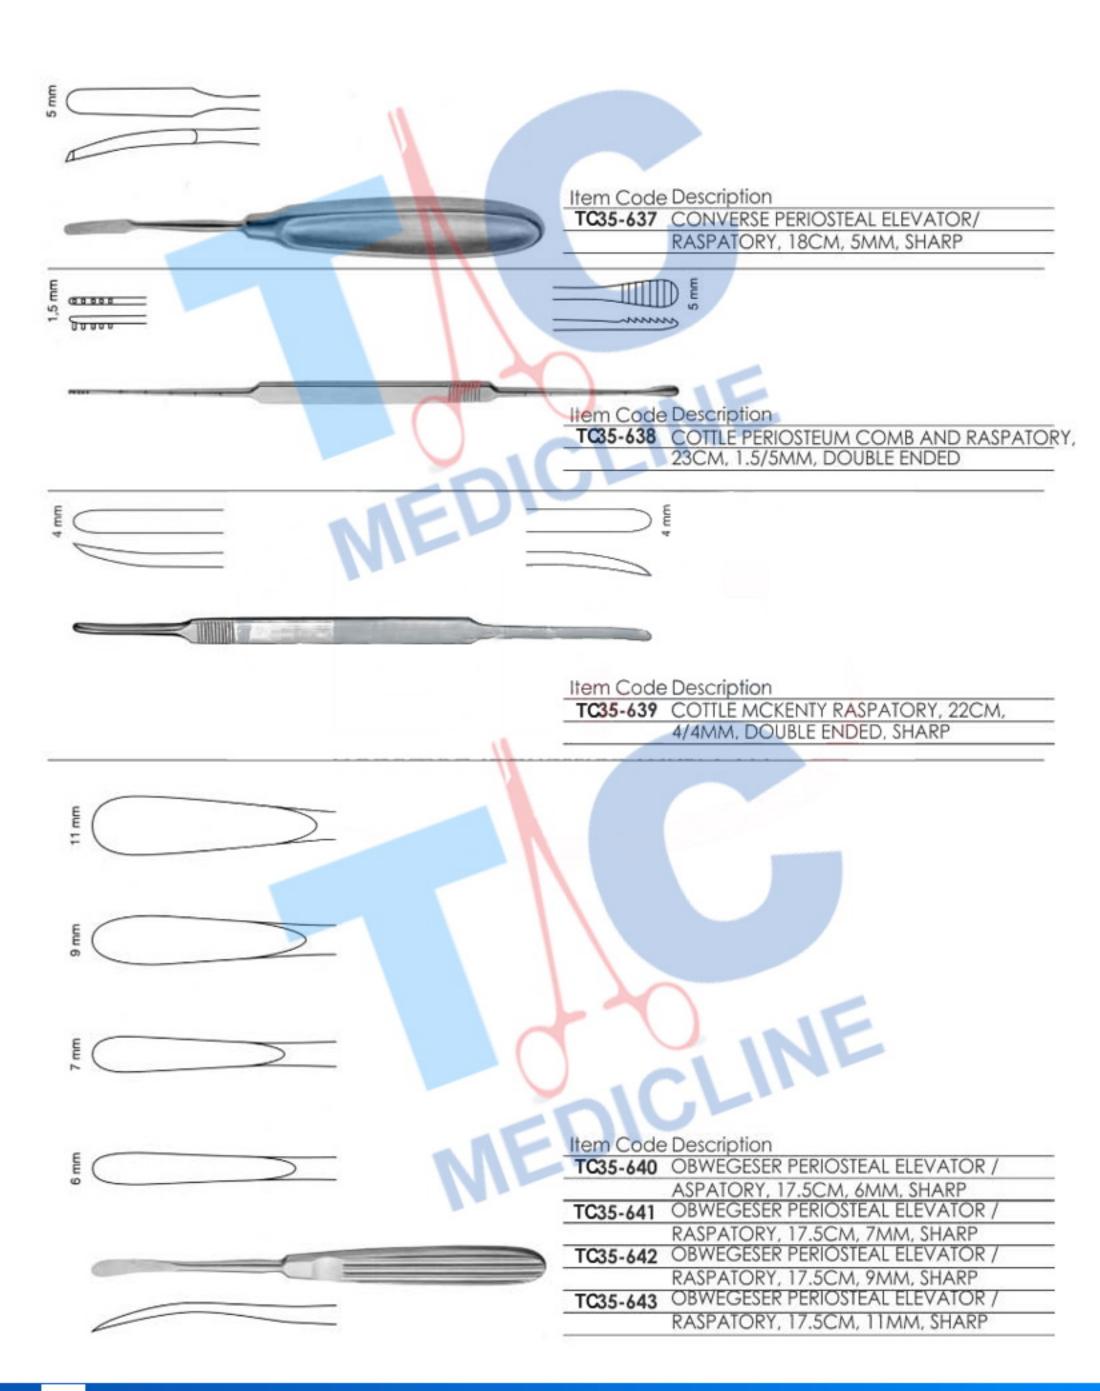

Item Code Description

TC35-633 OBWEGESER RIB RASPATORY, 30CM, LEFT TC35-634 OBWEGESER RIB RASPATORY, 30CM, RIGHT

Item Code Description

TC35-636 COTTLE PERIOSTEAL ELEVATOR/RASPATORY, 18CM, 8MM, SHARP

Item Code Description
TC35-645 OBWEGESER MANDIBULAR RIM
STRIPPER, 19CM

| Item Code | Description                     |
|-----------|---------------------------------|
| TC35-646  | OBWEGESER PERIOSTEAL ELEVATOR / |
|           | RASPATORY, 17.5CM, 9MM, V NOTCH |

Item Code Description