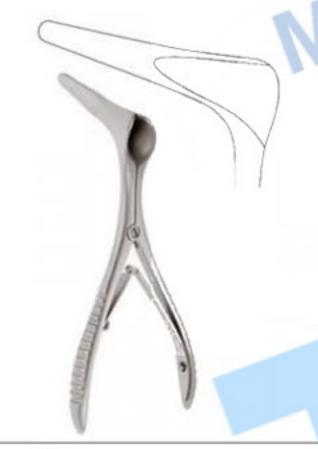

INOPLASTY SAWS**







Item Code Description

TC35-485 JOSEPH NASAL SAW, ANGLED TO LEFT TC35-486 JOSEPH NASAL SAW, ANGLED TO RIGHT

### **RHINOPLASTY SEPTUM FORCEPS**







TC35-489 CRAIG DOMNICK SEPTUM FORCEPS,

17CM, CURVED RIGHT

TC35-488 CRAIG VOMER FORCEPS, 17CM

TC35-490 CRAIG DOMNICK SEPTUM FORCEPS, 17CM, CURVED LEFT

Item Code Description

Item Code Description

TC35-491 OBWEGESER NASAL SEPTUM CUTTER / PERFORATION FORCEPS, 18.5CM









TC35-497 VIENNA MODEL (MODIFIED WIEN) STANDARD NASAL SPECULUM #1, 14CM

TC35-498 VIENNA MODEL (MODIFIED WIEN)

STANDARD NASAL SPECULUM #2, 14CM

TC35-499 VIENNA MODEL (MODIFIED WIEN) STANDARD NASAL SPECULUM #3, 14CM

# **RHINOPLASTY SPECULA**









Item Code Description

TC35-505 COTTLE COLUMELLA FORCEPS, 11CM

# **RHINOPLASTY SPECULA**







Item Code Description

TC35-510 COTTLE NASAL SEPTUM SPECULUM, 14CM, 50MM



Item Code Description

MEDICI

TC35-511 COTTLE NASAL SPECULUM, DELICATE, 15CM, 55MM

# RHINOPLASTY KNIVES



| Item Code Description TC35-512 COTTLE NASAL KNIFE, 14CM, STRAIGHT                   |
|-------------------------------------------------------------------------------------|
| Item Code Description TC35-513 JOSEPH NASAL KNIFE, 15CM, STRAIGHT, BUTTON END       |
| Item Code Description TC35-514 CONVERSE RHINOPLASTY KNIFE, 15CM, CURVED, BUTTON END |
| Item Code Description TC35-515 COTTLE DOUBLE EDGED KNIFE, 15CM, STRAIGHT            |
| Item Code Description TC35-516 JOSEPH DOUBLE EDGED KNIFE, 15CM, CURVED, SHARP TIP   |
| DICLINE