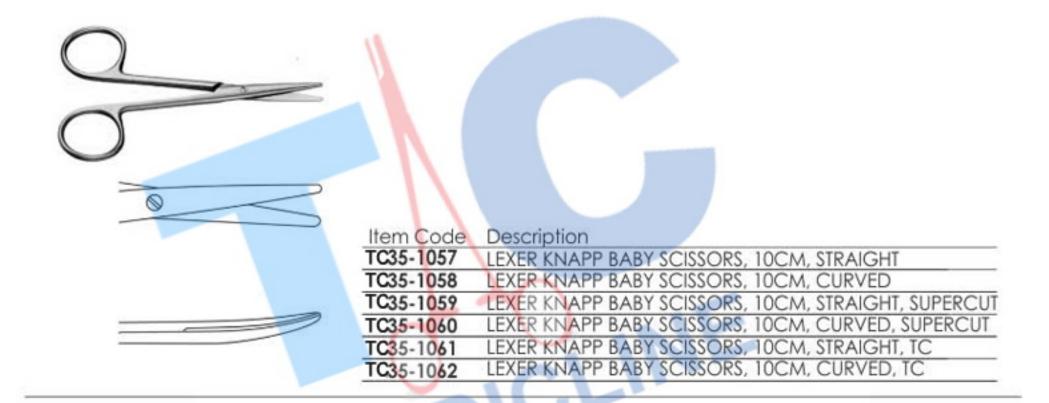

CM, CURVED, SHARP, SUPERCUT PLUS   |
| TC35-1045 | STEVENS SCISSORS, 11.5CM, STRAIGHT, BLUNT, SUPERCUT PLUS |
| TC35-1046 | STEVENS SCISSORS, T1.5CM, CURVED, BLUNT, SUPERCUT PLUS   |
| TC35-1047 | STEVENS SCISSORS, 11.5CM, STRAIGHT, SHARP, MAGIC CUT     |
| TC35-1048 | STEVENS SCISSORS, 11,5CM, CURVED, SHARP, MAGIC CUT       |
| TC35-1049 | STEVENS SCISSORS, 11,5CM, STRAIGHT, BLUNT, MAGIC CUT     |
| TC35-1050 | STEVENS SCISSORS, 11.5CM, CURVED, BLUNT, MAGIC CUT       |



TC35-1051 IRIS SCISSORS 11.5CM, BIG RING, SUPERCUT, STRAIGHT TC35-1052 IRIS SCISSORS 11.5CM, BIG RING, SUPERCUT, CURVED



TC35-1053 MICRO IRIS SCISSORS, 9CM, STRAIGHT
TC35-1054 MICRO IRIS SCISSORS, 9CM, CURVED
TC35-1055 MICRO IRIS SCISSORS, 9CM, STRAIGHT, SUPERCUT
TC35-1056 MICRO IRIS SCISSORS, 9CM, CURVED, SUPERCUT











| Item Code | Description                           |  |
|-----------|---------------------------------------|--|
| TC35-1071 | KNAPP RIBBON SCISSORS, 10CM, STRAIGHT |  |
| TC35-1072 | KNAPP RIBBON SCISSORS, 10CM, CURVED   |  |





| Item Code | Description                                     |
|-----------|-------------------------------------------------|
| TC35-1073 | KNAPP SCISSORS, 12.5CM, STRAIGHT                |
| TC35-1074 | KNAPP SCISSORS, 12.5CM, CURVED                  |
| TC35-1075 | KNAPP SCISSORS, 12.5CM, STRAIGHT, SUPERCUT      |
| TC35-1076 | KNAPP SCISSORS, 12.5CM, CURVED, SUPERCUT        |
| TC35-1077 | KNAPP SCISSORS, 12.5CM, STRAIGHT, TC            |
| TC35-1078 | KNAPP SCISSORS, 12.5CM, CURVED, TC              |
| TC35-1079 | KNAPP SCISSORS, 12.5CM, STRAIGHT,