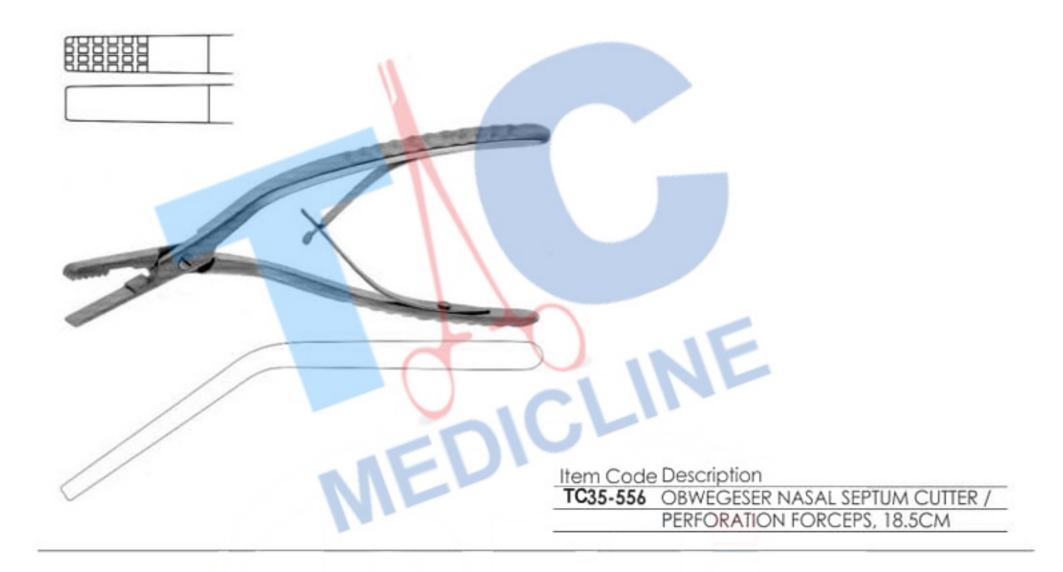

Item Code Description

TC35-491 OBWEGESER NASAL SEPTUM CUTTER / PERFORATION FORCEPS, 18.5CM

TC35-497 VIENNA MODEL (MODIFIED WIEN) STANDARD NASAL SPECULUM #1, 14CM

TC35-498 VIENNA MODEL (MODIFIED WIEN)

STANDARD NASAL SPECULUM #2, 14CM