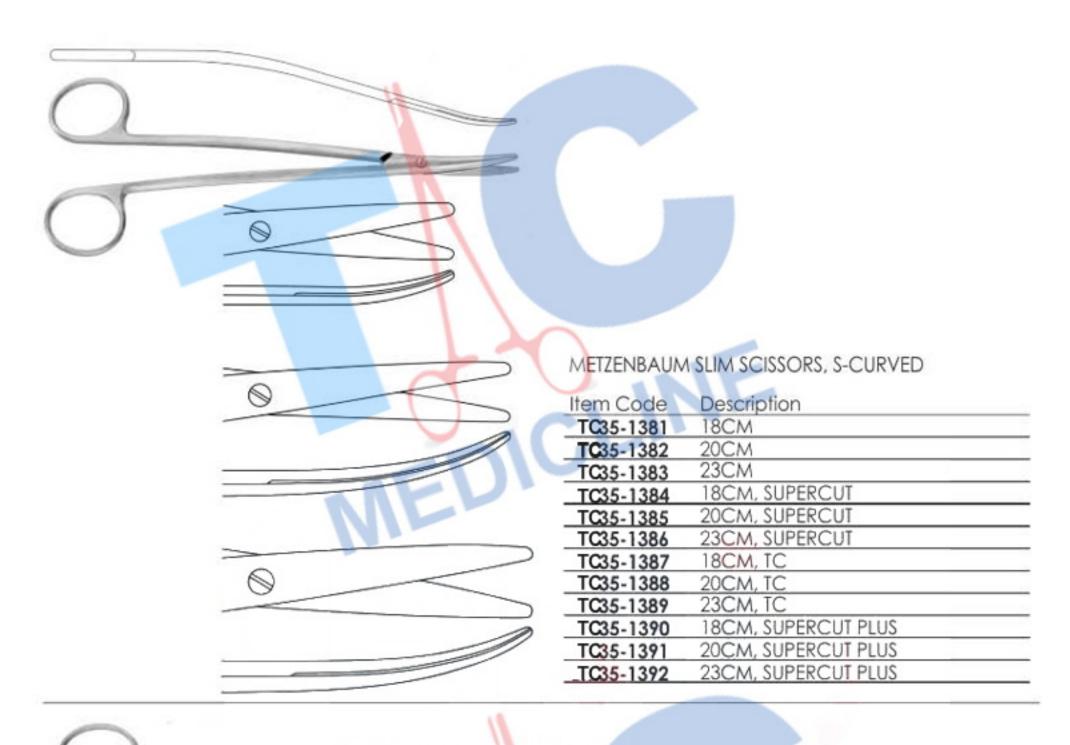

de | Description      |  |
|-----------|------------------|--|
| TC35-1367 | 26CM, STRAIGHT   |  |
| TC35-1368 | 28.5CM, STRAIGHT |  |
| TC35-1369 | 26CM, CURVED     |  |
| TC35-1370 | 28.5CM, CURVED   |  |



#### TOENNIS ADSON SCISSORS, 18CM

| Item Code | Description             |     |
|-----------|-------------------------|-----|
| TQ5-1371  | STRAIGHT                |     |
| TQ5-1372  | CURVED                  | - 0 |
| TQ5-1373  | STRAIGHT, SUPERCUT      |     |
| TQ35-1374 | CURVED, SUPERCUT        |     |
| TC35-1375 | STRAIGHT, TC            |     |
| TC35-1376 | CURVED, TC              |     |
| TC35-1377 | STRAIGHT, SUPERCUT PLUS |     |
| TC35-1378 | CURVED, SUPERCUT PLUS   |     |
| TC35-1379 | STRAIGHT, MAGIC CUT     |     |
| TC35-1380 | CURVED, MAGIC CUT       |     |







## **DISSECTING SCISSORS**





#### KELLY SCISSORS, 16CM

| Item Code | Description             |     |
|-----------|-------------------------|-----|
| TC35-1405 | STRAIGHT                |     |
| TC35-1406 | CURVED                  |     |
| TC35-1407 | STRAIGHT, SUPERCUT      |     |
| TC35-1408 | CURVED, SUPERCUT        |     |
| TC35-1409 | STRAIGHT, TC            |     |
| TC35-1410 | CURVED, TC              | 100 |
| TC35-1411 | STRAIGHT, SUPERCUT PLUS |     |
| TC35-1412 | CURVED, SUPERCUT PLUS   |     |
| TC35-1413 | STRAIGHT, MAGIC CUT     |     |
| TC35-1414 | CURVED, MAGIC CUT       |     |
|           |                         |     |



#### REYNOLDS JAMESON SCISSORS

| Item Code | Description                   |
|-----------|-------------------------------|
| TC35-1415