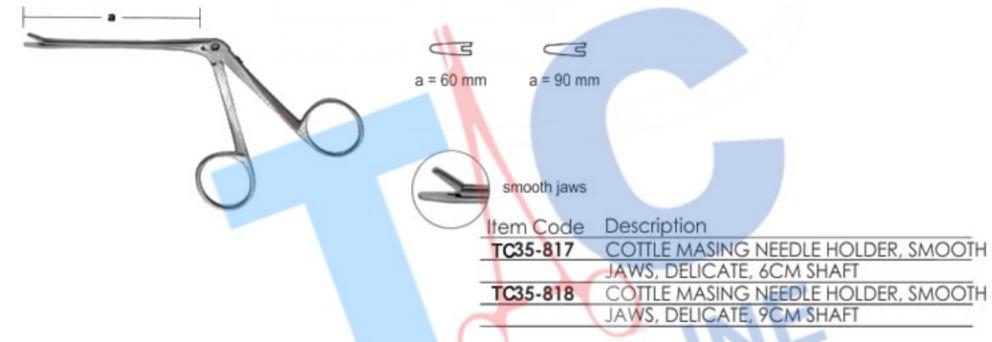

#### **TISSUE GRASPING FORCEPS**

C35-760 FOX TISSUE

TC35-760 FOX TISSUE FORCEPS, 15CM, WITH CATCH

MAYO HEGAR NEEDLE HOLDER, 24CM

TC35-781

TC35-809 GILLIES SLIM NEEDLE HOLDER WITH SCISSORS, 14.5CM
TC35-810 GILLIES NEEDLE HOLDER WITH SCISSORS, 15CM

| Item Code | Description                              |
|-----------|------------------------------------------|
| TC35-811  | GILLIES SLIM T.C. NEEDLE HOLDER WITH     |
|           | SCISSORS, 14.5CM                         |
| TC35-812  | GILLIES T.C. NEEDLE HOLDER WITH          |
|           | SCISSORS, 15CM                           |
|           | 1/4-1-1-1-1-1-1-1-1-1-1-1-1-1-1-1-1-1-1- |