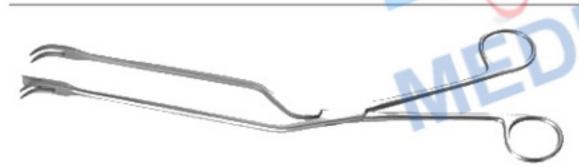

### **BREAST DISSECTORS AND ELEVATOR**

| Item Code | Description                        |  |
|-----------|------------------------------------|--|
| TC35-033  | BREAST ELEVATOR FOR MAMMARY PLASTY |  |

| Item Code | Description                              |
|-----------|------------------------------------------|
| TC35-066  | BIGGS MAMMAPLASTY RETRACTORS, 30MM,      |
| ANT       | WITH FIBER OPTIC LIGHT GUIDE             |
| TC35-067  | BIGGS MAMMAPLASTY RETRACTORS, 50MM,      |
| A. M.     | WITH FIBER OPTIC LIGHT GUIDE             |
| TC35-068  | BIGGS MAMMAPLASTY RETRACTORS, 30MM,      |
|           | WITH FIBER OPTIC LIGHT GUIDE AND SUCTION |
| TC35-069  | BIGGS MAMMAPLASTY RETRACTORS, 50MM,      |
|           | WITH FIBER OPTIC LIGHT GUIDE AND SUCTION |