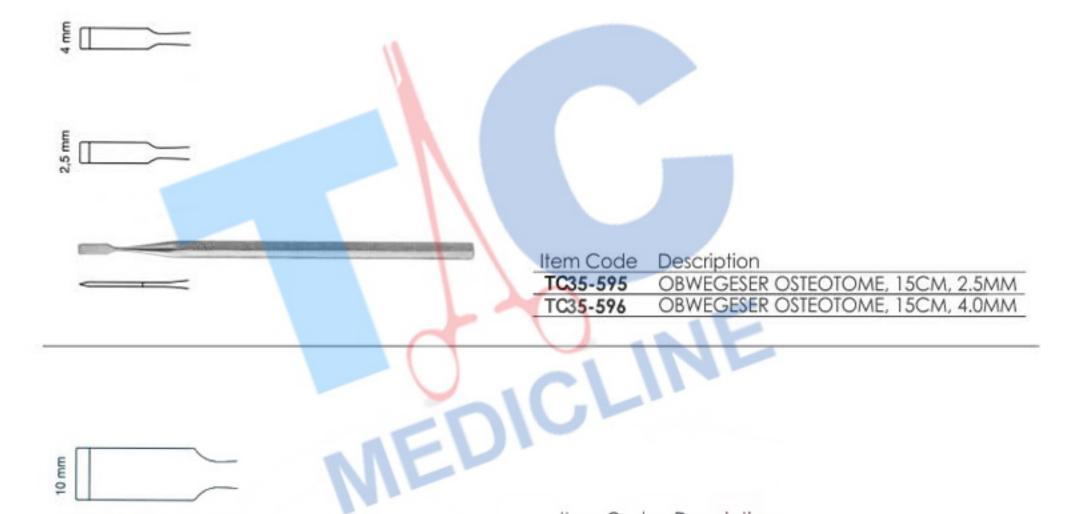

#### **RHINOPLASTY SPECULA**

Item Code Description

TC35-592 SILVER OSTEOTOME, 18CM, STRAIGHT
TC35-593 SILVER OSTEOTOME, 18CM, CURVED LEFT
TC35-594 SILVER OSTEOTOME, 18CM, CURVED RIGHT

| Item Code | Description                    |
|-----------|--------------------------------|
| TC35-597  | OBWEGESER SPLITTING OSTEOTOME, |
|           | 21.5CM, 7MM                    |
| TC35-598  | OBWEGESER SPLITTING OSTEOTOME, |
|           | 21.5CM, 10MM                   |