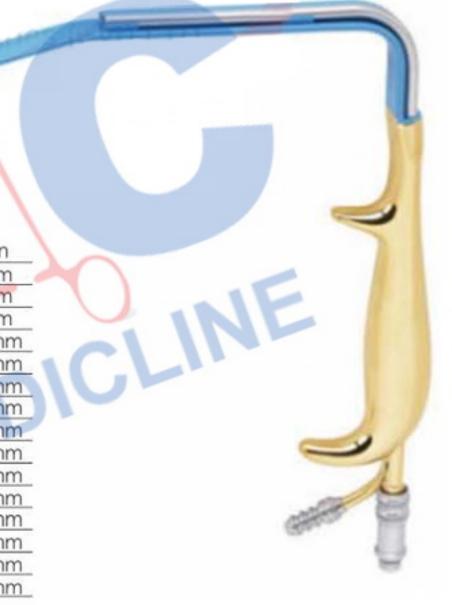

### **BREAST DISSECTORS AND ELEVATOR**

| Item Code | Description                        |  |
|-----------|------------------------------------|--|
| TC35-033  | BREAST ELEVATOR FOR MAMMARY PLASTY |  |

| Item Code | Description                              |
|-----------|------------------------------------------|
| TC35-066  | BIGGS MAMMAPLASTY RETRACTORS, 30MM,      |
| ANT       | WITH FIBER OPTIC LIGHT GUIDE             |
| TC35-067  | BIGGS MAMMAPLASTY RETRACTORS, 50MM,      |
| A. M.     | WITH FIBER OPTIC LIGHT GUIDE             |
| TC35-068  | BIGGS MAMMAPLASTY RETRACTORS, 30MM,      |
|           | WITH FIBER OPTIC LIGHT GUIDE AND SUCTION |
| TC35-069  | BIGGS MAMMAPLASTY RETRACTORS, 50MM,      |
|           | WITH FIBER OPTIC LIGHT GUIDE AND SUCTION |