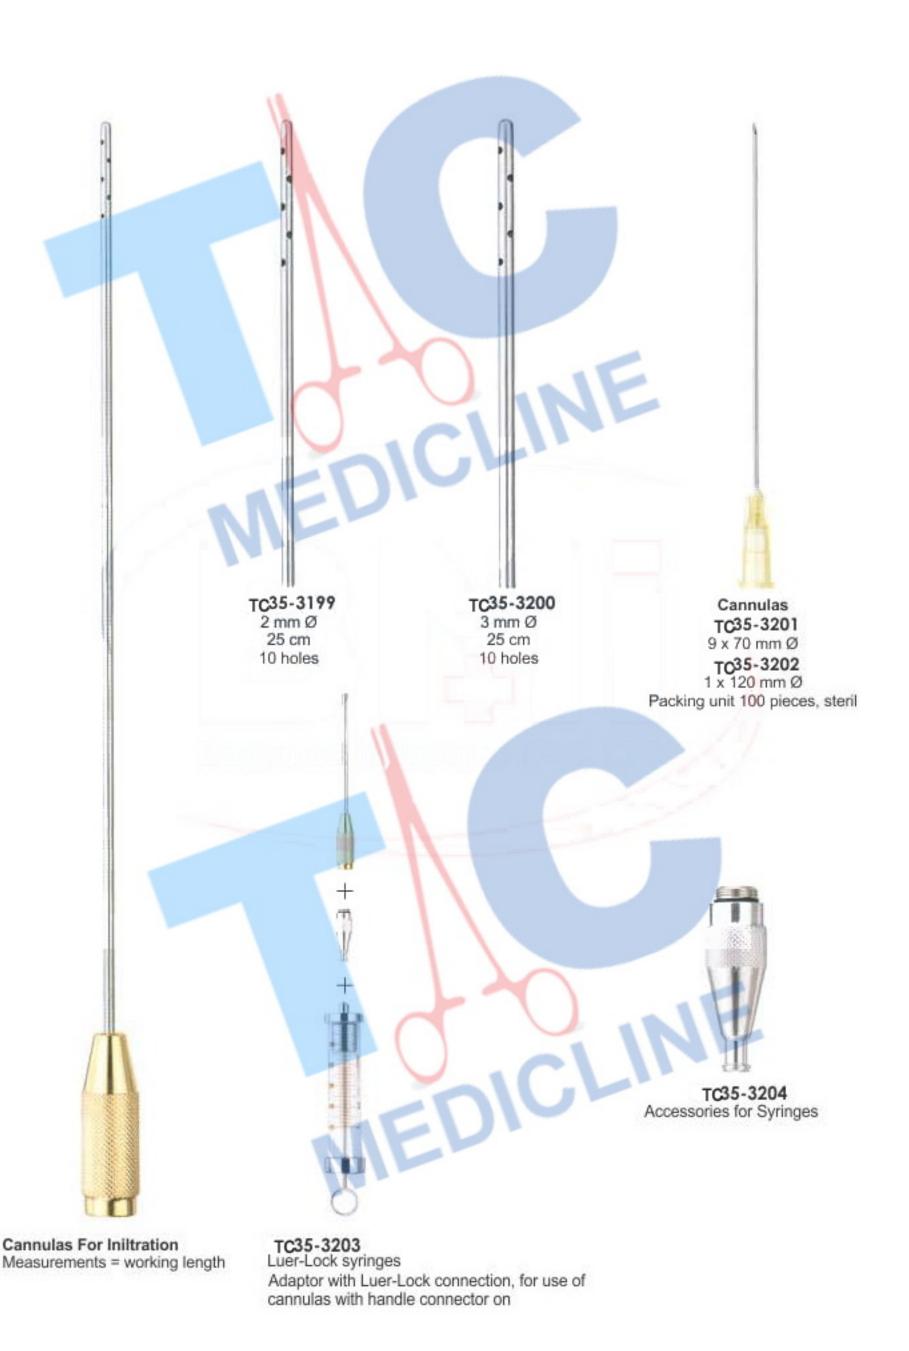

#### with Threaded Fitting

| Item Code | Size   | Diameter |
|-----------|--------|----------|
| TC35-2297 | 15 cm  | 2.5 mm   |
| TC35-2298 | 20 cm  | 2.5 mm   |
| TC35-2299 | 25 cm  | 2.5 mm   |
| TC35-2300 | 30 cm  | 2.5 mm   |
| TC35-2301 | 35 cm  | 2.5 mm   |
|           |        |          |
| TC35-2302 | 15 cm  | 3.0 mm   |
| TC35-2303 | 20 cm  | 3.0 mm   |
| TC35-2304 | 25 cm  | 3.0 mm   |
| TC35-2305 | 30 cm  | 3.0 mm   |
| TC35-2306 | 35 cm  | 3.0 mm   |
| T025 2207 | 15 000 | 2 E mans |
| TC35-2307 | 15 cm  | 3.5 mm   |
| TC35-2308 | 20 cm  | 3.5 mm   |
| TC35-2309 | 25 cm  | 3.5 mm   |
| TC35-2310 | 30 cm  | 3.5 mm   |
| TC35-2311 | 35 cm  | 3.5 mm   |
| TC35-2312 | 15 cm  | 4.0 mm   |
| TC35-2313 | 20 cm  | 4.0 mm   |
| TC35-2314 | 25 cm  | 4.0 mm   |
| TC35-2315 | 30 cm  | 4.0 mm   |
| TC35-2316 | 35 cm  | 4.0 mm   |
|           |        |          |
| TC35-2317 | 15 cm  | 4.5 mm   |
| TC35-2318 | 20 cm  | 4.5 mm   |
| TC35-2319 | 25 cm  | 4.5 mm   |
| TC35-2320 | 30 cm  | 4.5 mm   |
| TC35-2321 | 35 cm  | 4.5 mm   |
|           |        |          |