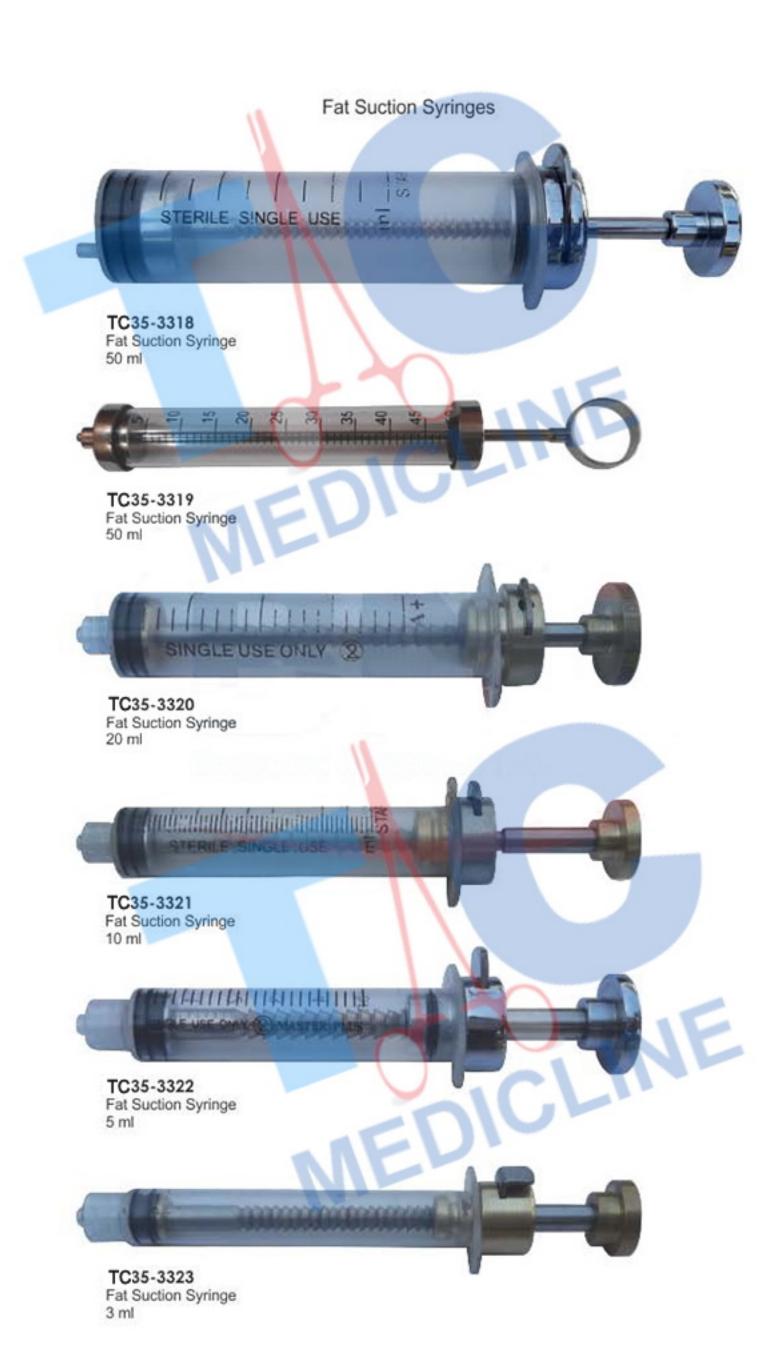

|

































5 15

TC35-3230 5 cm 1,7 mm Ø TC35-3231 15 cm 1,7 mm Ø Neck Cannulas TC35-3232 15 cm 3 mm Ø Neck Cannulas TC35-3233 20 cm 3 mm Ø Neck Cannulas TC35-3234 15 cm 2 mm Ø TC35-3235 5 cm 2 mm Ø TC35-3236 5 cm 3 mm Ø TC35-3237 15 cm 2 mm Ø TC35-3238

15 cm 3 mm Ø



TC35-3229

15 cm

2 mm Ø

Trigh - Lower Leg Cannulas
TC35-3239 20 cm 3 mm Ø
TC35-3240 30 cm 3 mm Ø
TC35-3241 20 cm 4 mm Ø
TC35-3242 30 cm 4 mm Ø



Abdomen / Saddlebag Cannulas TC35-3243 20 cm 3 mm Ø TC35-3244 20 cm 4 mm Ø

Abdomen / Saddlebag Cannulas TC35-3245 30 cm 3 mm Ø TC35-3246 30 cm 4 mm Ø TC35-3247 with rotatable tube connection Accessories





























234













Gasparotti
Cannulas
Measurements = working length













#### **BREAST DISSECTORS AND ELEVATOR**







Wazirbad Road, Ugoki, Sialkot-51310 PAKISTAN

Phone: +92-52-3561347-3252058

Phone: +92-52-3561202 Cell: +92-300-6139615

Cell: +92-322-6139615

Email: info@tcmedicline.com Email: exporttcmedicline@gmail.com