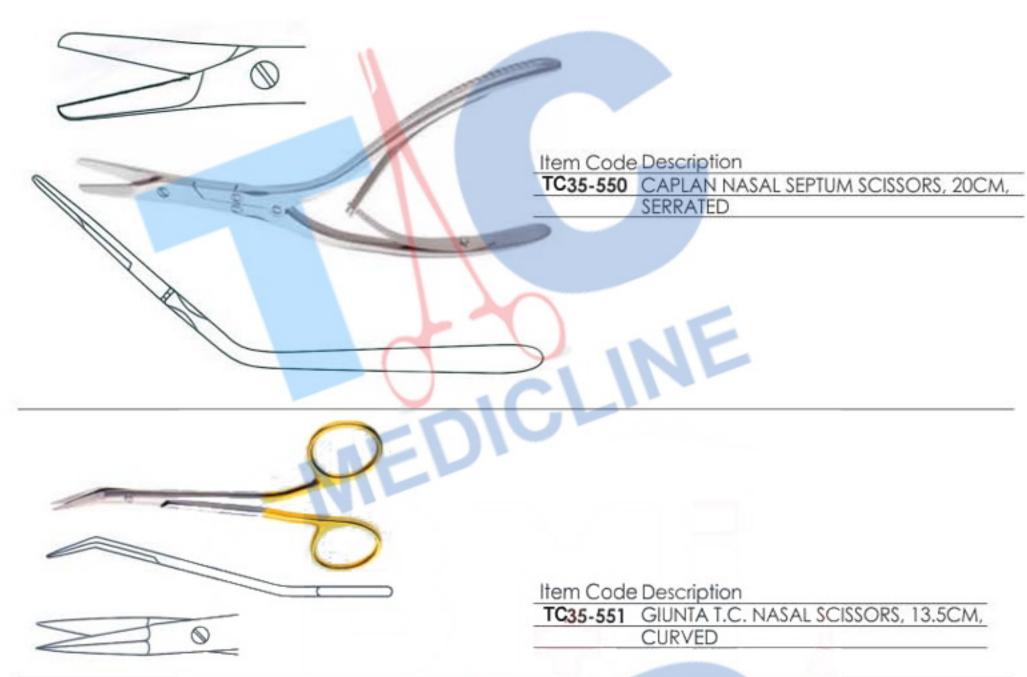

| Item Code | Description                     |
|-----------|---------------------------------|
| TC35-546  | WALTER COTTLE DORSAL SCISSORS,  |
|           | 16CM, CURVED                    |
| TC35-547  | WALTER COTTLE DORSAL SCISSORS,  |
|           | 16CM, CURVED, SUPERCUT          |
| TC35-548  | WALTER COTTLE DORSAL SCISSORS,  |
|           | 16CM, CURVED, (TUNGSTEN CARBIDE |
| TC35-549  | WALTER COTTLE DORSAL SCISSORS,  |
|           | 16CM, CURVED, SUPERCUT PLUS     |

# SEPTUM STRAIGHTENING FORCEPS

TC35-552 WALSHAM UNIVERSAL SEPTUM FORCEPS,

23CM

Item Code Description

TC35-553 WALSHAM SEPTUM STRAIGHTENING FORCEPS, 23CM, RIGHT

TC35-554 WALSHAM SEPTUM STRAIGHTENING FORCEPS, 23CM, LEFT