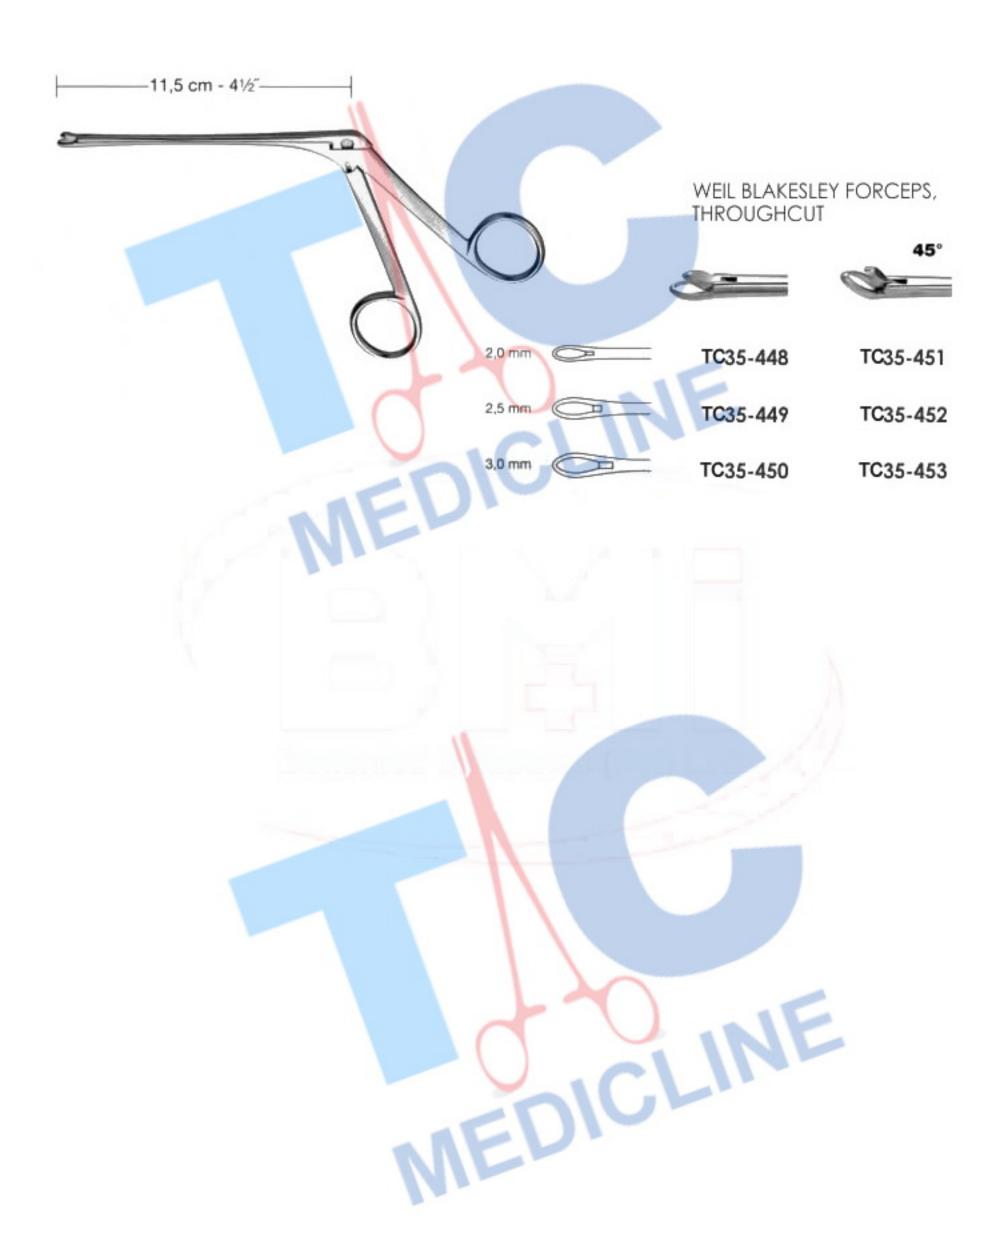

# RHINOPLASTY FORCEPS

# RHINOPLASTY FORCEPS

| Item Code | Description                       |
|-----------|-----------------------------------|
| TC35-459  | MILLARD COTTLE RETRACTOR WITH     |
|           | FINGER RING, 5.5CM, DOUBLE PRONG, |
|           | SHARP, 5X12MM                     |