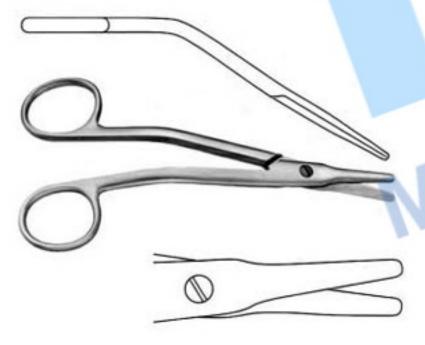

| Item Code | Description             |  |
|-----------|-------------------------|--|
| TC35-518  | HEYMANN NASAL SCISSORS, |  |
|           | SUPERCUT, 17CM          |  |
| TC35-519  | HEYMANN NASAL SCISSORS, |  |
|           | SUPERCUT, 18CM          |  |
| TC35-520  | HEYMANN NASAL SCISSORS, |  |
|           | SUPERCUT, 20CM          |  |

|      | Item Code   | Description                   |
|------|-------------|-------------------------------|
|      | TC35-521    | COTTLE MASING RHINOPLASTY     |
|      |             | SCISSORS, 10CM, CURVED BLADE, |
|      |             | SHARP                         |
|      | TC35-522    | COTTLE MASING RHINOPLASTY     |
|      |             | SCISSORS, 10CM, CURVED BLADE, |
|      |             | BLUNT                         |
| MEDI | CL          |                               |
| Ite  | m Code Desc | crintian                      |