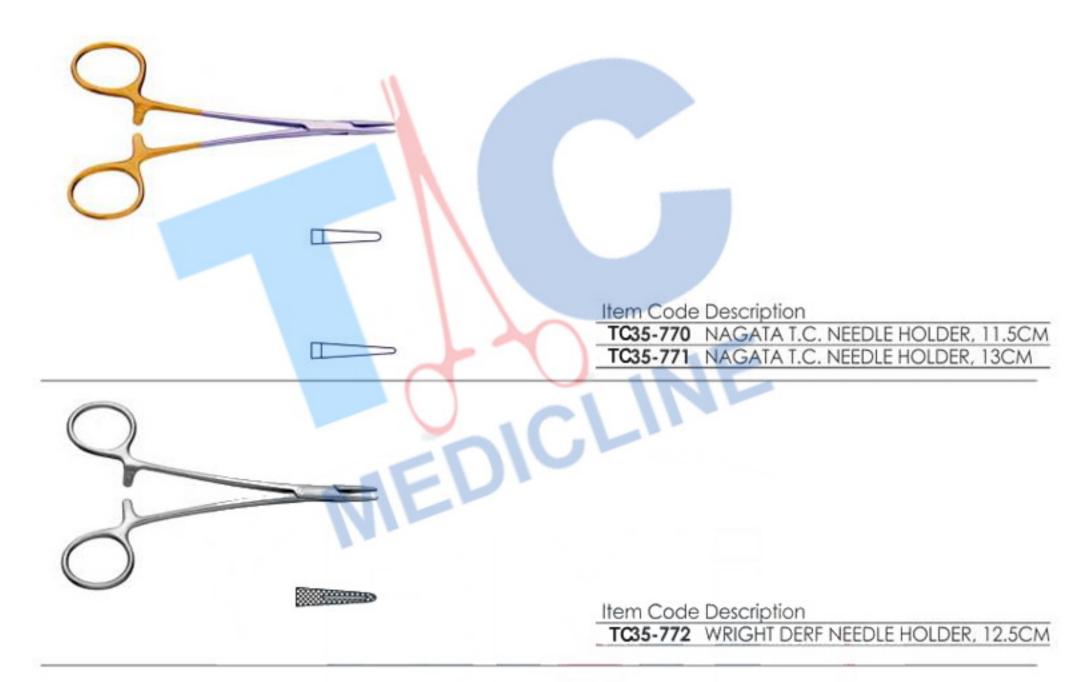

| Item Code | Description                             |
|-----------|-----------------------------------------|
| TC35-819  | Corwin Hegar T.C. Wire Twisting Forceps |
|           | 16cm                                    |