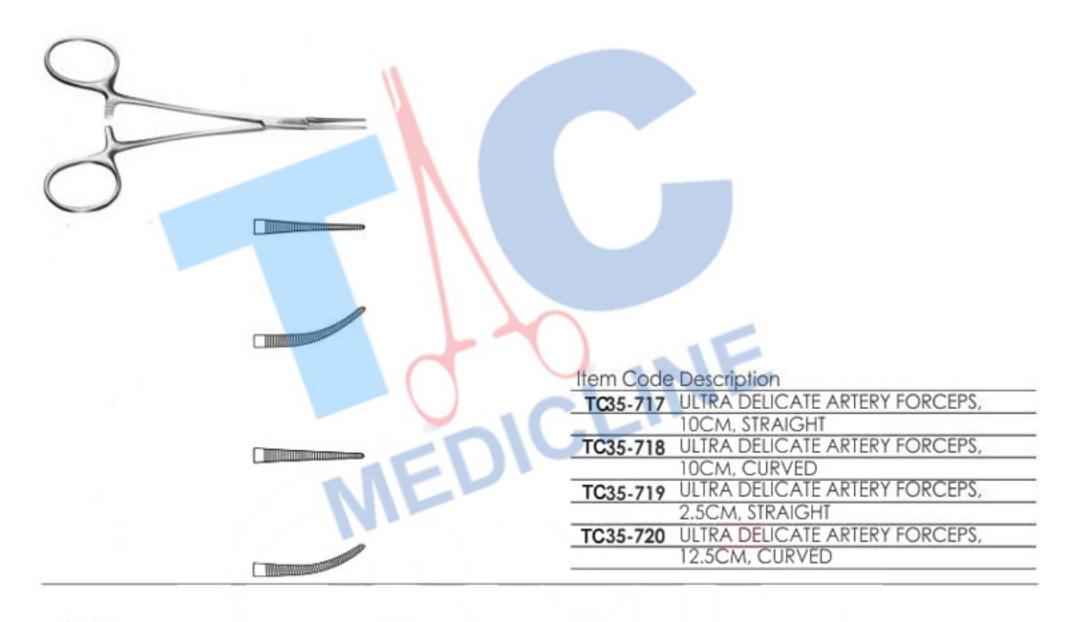

#### **TISSUE GRASPING FORCEPS**

C35-760 FOX TISSUE

TC35-760 FOX TISSUE FORCEPS, 15CM, WITH CATCH

MAYO HEGAR NEEDLE HOLDER, 24CM

TC35-781

TC35-809 GILLIES SLIM NEEDLE HOLDER WITH SCISSORS, 14.5CM
TC35-810 GILLIES NEEDLE HOLDER WITH SCISSORS, 15CM

| Item Code | Description                              |
|-----------|------------------------------------------|
| TC35-811  | GILLIES SLIM T.C. NEEDLE HOLDER WITH     |
|           | SCISSORS, 14.5CM                         |
| TC35-812  | GILLIES T.C. NEEDLE HOLDER WITH          |
|           | SCISSORS, 15CM                           |
|           | 1/4-1-1-1-1-1-1-1-1-1-1-1-1-1-1-1-1-1-1- |