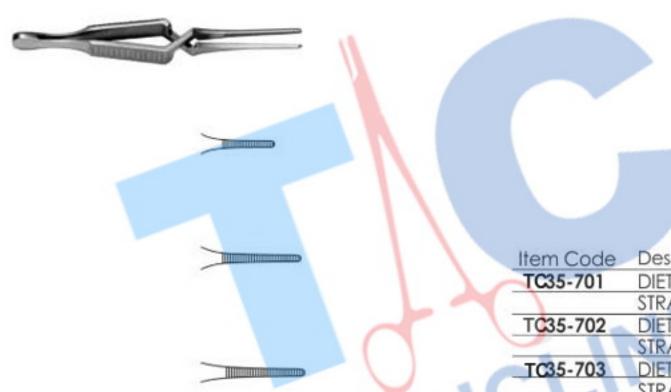

#### **TISSUE GRASPING FORCEPS**

C35-760 FOX TISSUE

TC35-760 FOX TISSUE FORCEPS, 15CM, WITH CATCH

MAYO HEGAR NEEDLE HOLDER, 24CM

TC35-781

TC35-809 GILLIES SLIM NEEDLE HOLDER WITH SCISSORS, 14.5CM
TC35-810 GILLIES NEEDLE HOLDER WITH SCISSORS, 15CM

| Item Code | Description                              |
|-----------|------------------------------------------|
| TC35-811  | GILLIES SLIM T.C. NEEDLE HOLDER WITH     |
|           | SCISSORS, 14.5CM                         |
| TC35-812  | GILLIES T.C. NEEDLE HOLDER WITH          |
|           | SCISSORS, 15CM                           |
|           | 1/4-1-1-1-1-1-1-1-1-1-1-1-1-1-1-1-1-1-1- |