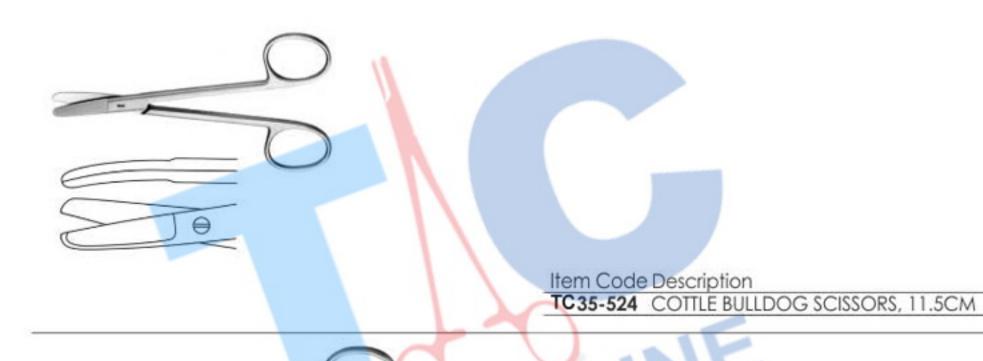

Item Code Description

TC35-523 LITTLER SUTURE CARRYING SCISSORS,
12CM

Item Code Description

TC35-525 CONVERSE SCISSORS, 13.5CM, DOUBLE EDGED, OUTER EDGES SEMI SHARP

Item Code Description

TC35-526 CINELLI RHINOPLASTY SCISSORS, 11CM, OUTER EDGES SEMI SHARP