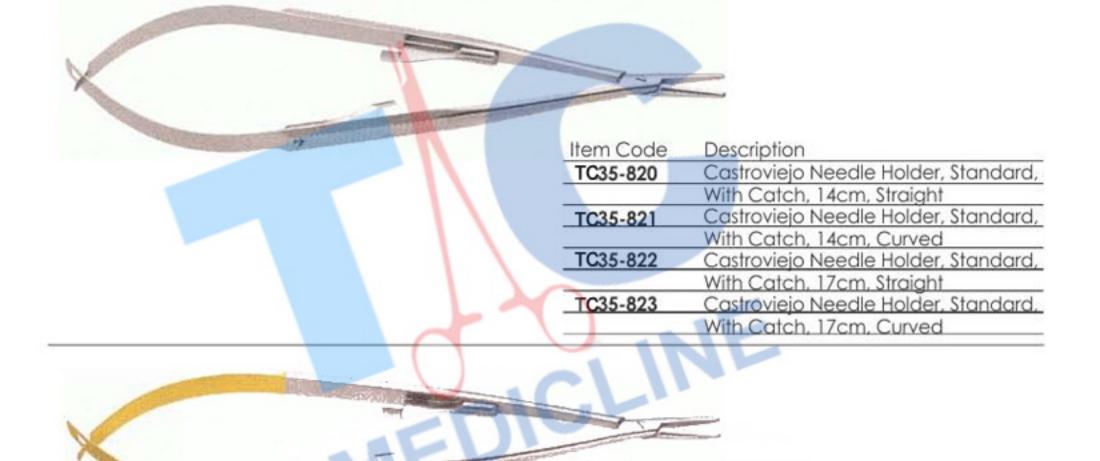

#### **TISSUE GRASPING FORCEPS**

C35-760 FOX TISSUE

TC35-760 FOX TISSUE FORCEPS, 15CM, WITH CATCH

MAYO HEGAR NEEDLE HOLDER, 24CM

TC35-781

TC35-809 GILLIES SLIM NEEDLE HOLDER WITH SCISSORS, 14.5CM
TC35-810 GILLIES NEEDLE HOLDER WITH SCISSORS, 15CM

| Item Code | Description                              |
|-----------|------------------------------------------|
| TC35-811  | GILLIES SLIM T.C. NEEDLE HOLDER WITH     |
|           | SCISSORS, 14.5CM                         |
| TC35-812  | GILLIES T.C. NEEDLE HOLDER WITH          |
|           | SCISSORS, 15CM                           |
|           | 1/4-1-1-1-1-1-1-1-1-1-1-1-1-1-1-1-1-1-1- |