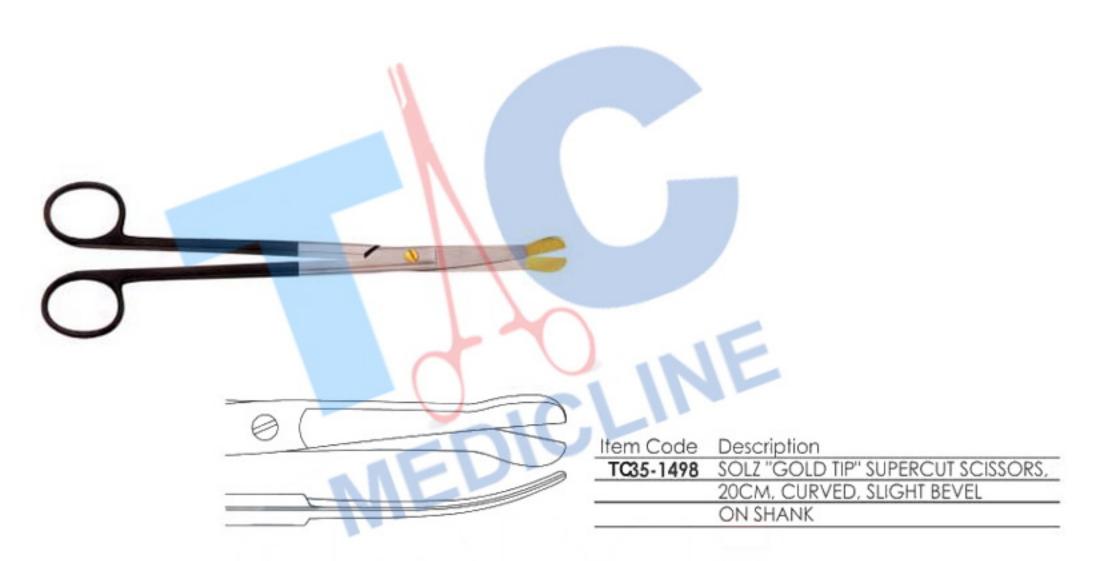

UT PLUS |
| TC35-1441 | 16CM, STRAIGHT, SUPERCUT PLUS |
| TC35-1442 | 18CM, STRAIGHT, SUPERCUT PLUS |
| TC35-1443 | 12CM, CURVED, SUPERCUT PLUS   |
| TC35-1444 | 14CM, CURVED, SUPERCUT PLUS   |
| TC35-1445 | 16CM, CURVED, SUPERCUT PLUS   |
| TC35-1446 | 18CM, CURVED, SUPERCUT PLUS   |
| TC35-1447 | 12CM, STRAIGHT, MAGIC CUT     |
| TC35-1448 | 14CM, STRAIGHT, MAGIC CUT     |
| TC35-1449 | 16CM, STRAIGHT, MAGIC CUT     |
| TC35-1450 | 18CM, STRAIGHT, MAGIC CUT     |
| TC35-1451 | 12CM, CURVED, MAGIC CUT       |
| TC35-1452 | 14CM, CURVED, MAGIC CUT       |
| TC35-1453 | 16CM, CURVED, MAGIC CUT       |
| TC2E 1AEA | 19CM CLIDVED MACIC CLIT       |





18CM, CURVED, MAGIC CUT

TC35-1454











S CURVED, TC

S CURVED, SUPERCUT PLUS

S CURVED, MAGIC CUT

TC35-1495

TC35-1496

TC35-1497











| KAYE SCISSOR           | 29                                                         |
|------------------------|------------------------------------------------------------|
| Item Code              | Description                                                |
| TC35-1500              | 12.5CM, STRAIGHT                                           |
| TC35-1501              | 15CM, STRAIGHT                                             |
| TC35-1502              | 17CM, STRAIGHT                                             |
| TC35-1502              | 19CM, STRAIGHT                                             |
| TC35-1504              | 23CM, STRAIGHT                                             |
| TC35-1505              | 12.5CM, CURVED                                             |