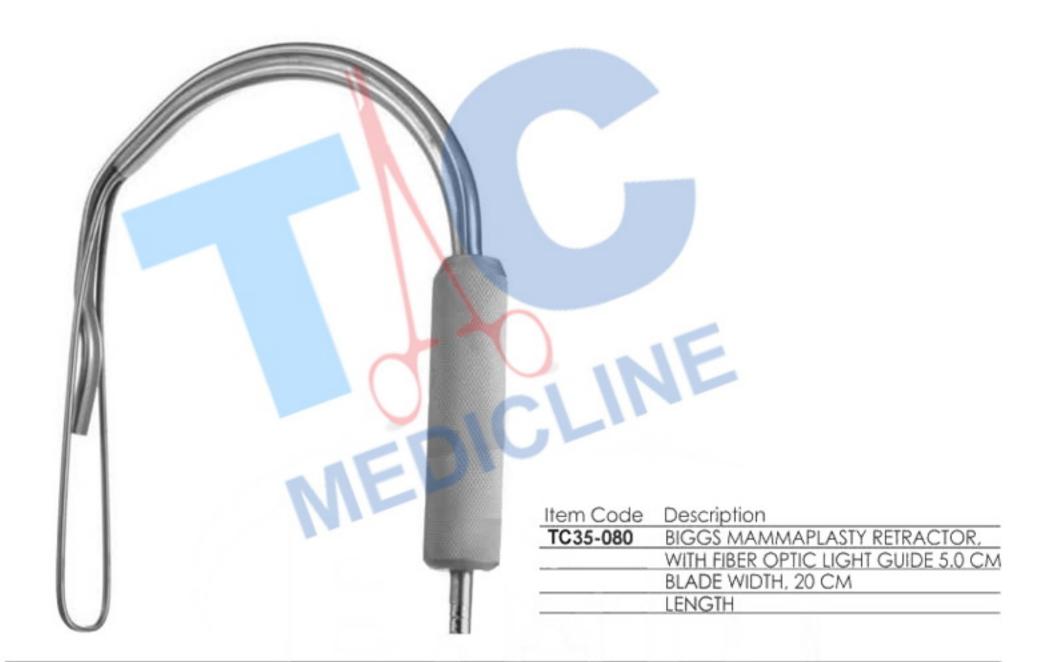

25MM X 18 CM BLADE, SERRATED TIP, SEMI

| Item Code | Description                               |
|-----------|-------------------------------------------|
| TC35-079  | BIGGS MAMMAPLASTY RETRACTOR, 50 MM WIDTH, |
|           | STANDARD, 20 CM LENGTH                    |