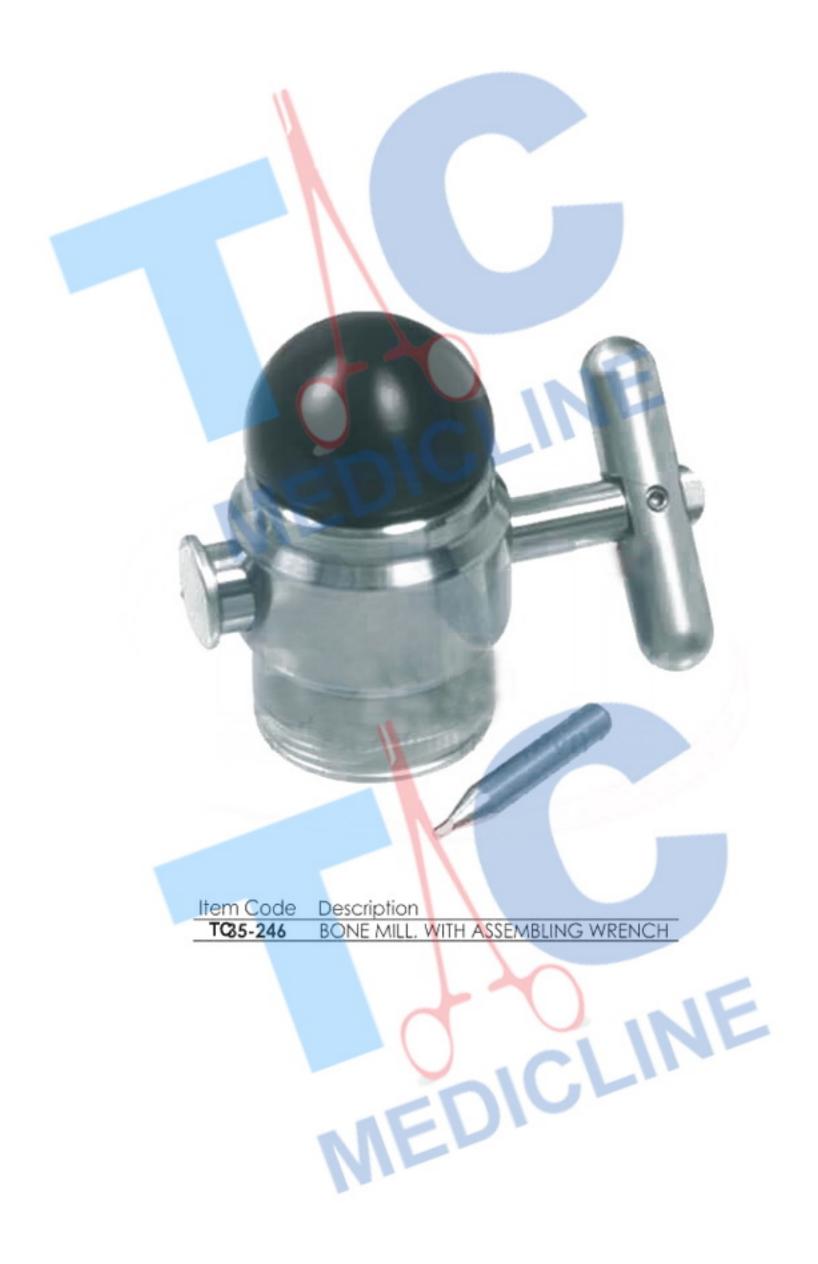

|

#### **CARTILAGE AND BONE INSTRUMENTS**





Item Code Description

TC35-238 MAYO SCISSORS, SUPERCUT PLUS T.C. (TUNGSTEN CARBIDE) 17CM, CURVED



Item Code Description

TC35-239 COTTLE CARTILAGE CRUSHER, WITH CLAMP, FOR TAKING OUT THE PREPARED MATERIAL, 65X30X30MM



Item Code Description

TC35-240 CARTILAGE CUTTING BLOCK, TEFLON, 85X55X10MM



Item Code Description

TC35-241 GUBISCH CARTILAGE CRUSHER, 65X30MM

### **CARTILAGE AND BONE INSTRUMENTS**







| Item Code | Description                      |
|-----------|----------------------------------|
| TC35-244  | RUBIN SEPTAL MORSELIZER FORCEPS, |
|           | 21CM                             |



Item Code TQ5-245 Description

RUBIN SEPTAL MORSELIZER FORCEPS,

T.C. (TUNGSTEN CARBIDE) 20CM

## **CARTILAGE AND BONE INSTRUMENTS**





#### **CHISELS AND GOUGES**





#### **CHISELS AND GOUGES**









#### **CHISELS AND GOUGES**







8 3/4" (222 MM) LENGTH
TC35-278 CLODIUS BONE CHISEL, 10 MM WIDTH,

8 3/4" (222 MM) LENGTH

TC35-279 CLODIUS BONE CHISEL, 20 MM WIDTH,
8 3/4" (222 MM) LENGTH





Item Code Description

TC35-281 SPARE BLADE FOR HUMBY AND WATSON DERMATOME



TC35-282 WATSON DERMATOME (SKIN GRAFT KNIFE)



Item Code Description

TC35-283 SCHINK DERMATOME, 30CM, ADJUSTABLE



Item Code Description

TC35-284 SKIN HOLDING/STRETCHING PLATE FOR SCHINK DERMATOME



Item Code Description

TC35-285 SILVER DERMATOME, 19CM, ADJUSTABLE







Item Code Description

TC35-293 ARCUS MARGINALIS DISSECTOR, 9 3/4" (24 CM), 10MM TIP, S SHAPED









Item Code Description

TC35-300 LANGENBECK BONE ELEVATOR, 23CM, 10MM, B