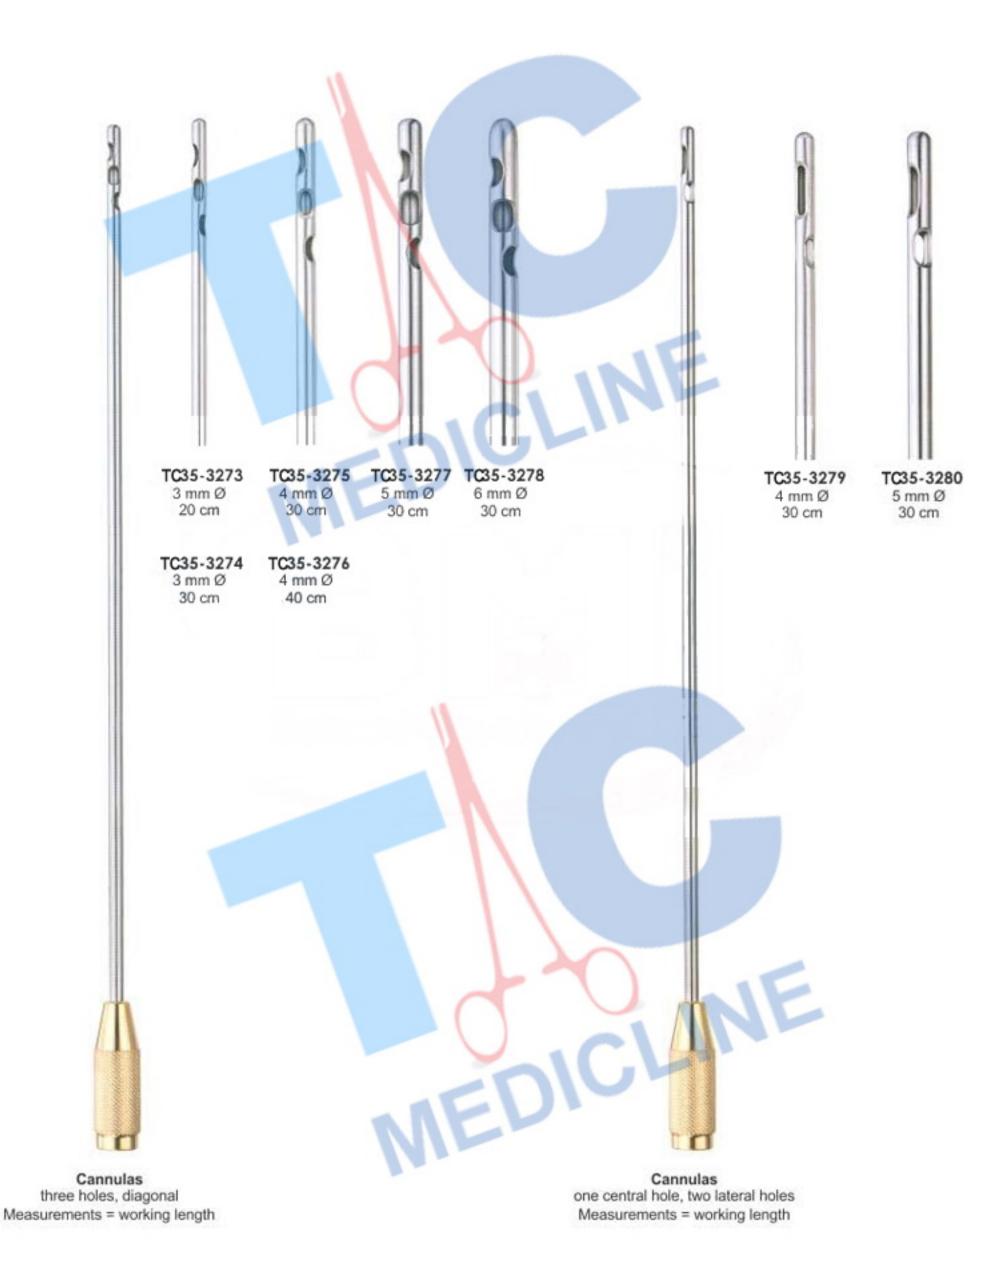

# **LIPOSUCTION CANNULAS**

with Threaded Fitting

MEDICI

with Mini Threaded Fitting

| Item Code | Size  | Diameter |
|-----------|-------|----------|
| TC35-1640 | 15 cm | 2.5 mm   |
| TC35-1641 | 20 cm | 2.5 mm   |
| TC35-1642 | 25 cm | 2.5 mm   |
| TC35-1643 | 30 cm | 2.5 mm   |
| TC35-1644 | 35 cm | 2.5 mm   |
| TC35-1645 | 15 cm | 3.0 mm   |
| TC35-1646 | 20 cm | 3.0 mm   |
| TC35-1647 | 25 cm | 3.0 mm   |
| TC35-1648 | 30 cm | 3.0 mm   |
| TC35-1649 | 35 cm | 3.0 mm   |
| TC35-1650 | 15 cm | 4.0 mm   |
| TC35-1651 | 20 cm | 4.0 mm   |
| TC35-1652 | 25 cm | 4.0 mm   |
| TC35-1653 | 30 cm | 4.0 mm   |
| TC35-1654 | 35 cm | 4.0 mm   |
| TC35-1655 | 15 cm | 5.0 mm   |
| TC35-1656 | 20 cm | 5.0 mm   |
| TC35-1657 | 25 cm | 5.0 mm   |
| TC35-1658 | 30 cm | 5.0 mm   |
| TC35-1659 | 35 cm | 5.0 mm   |