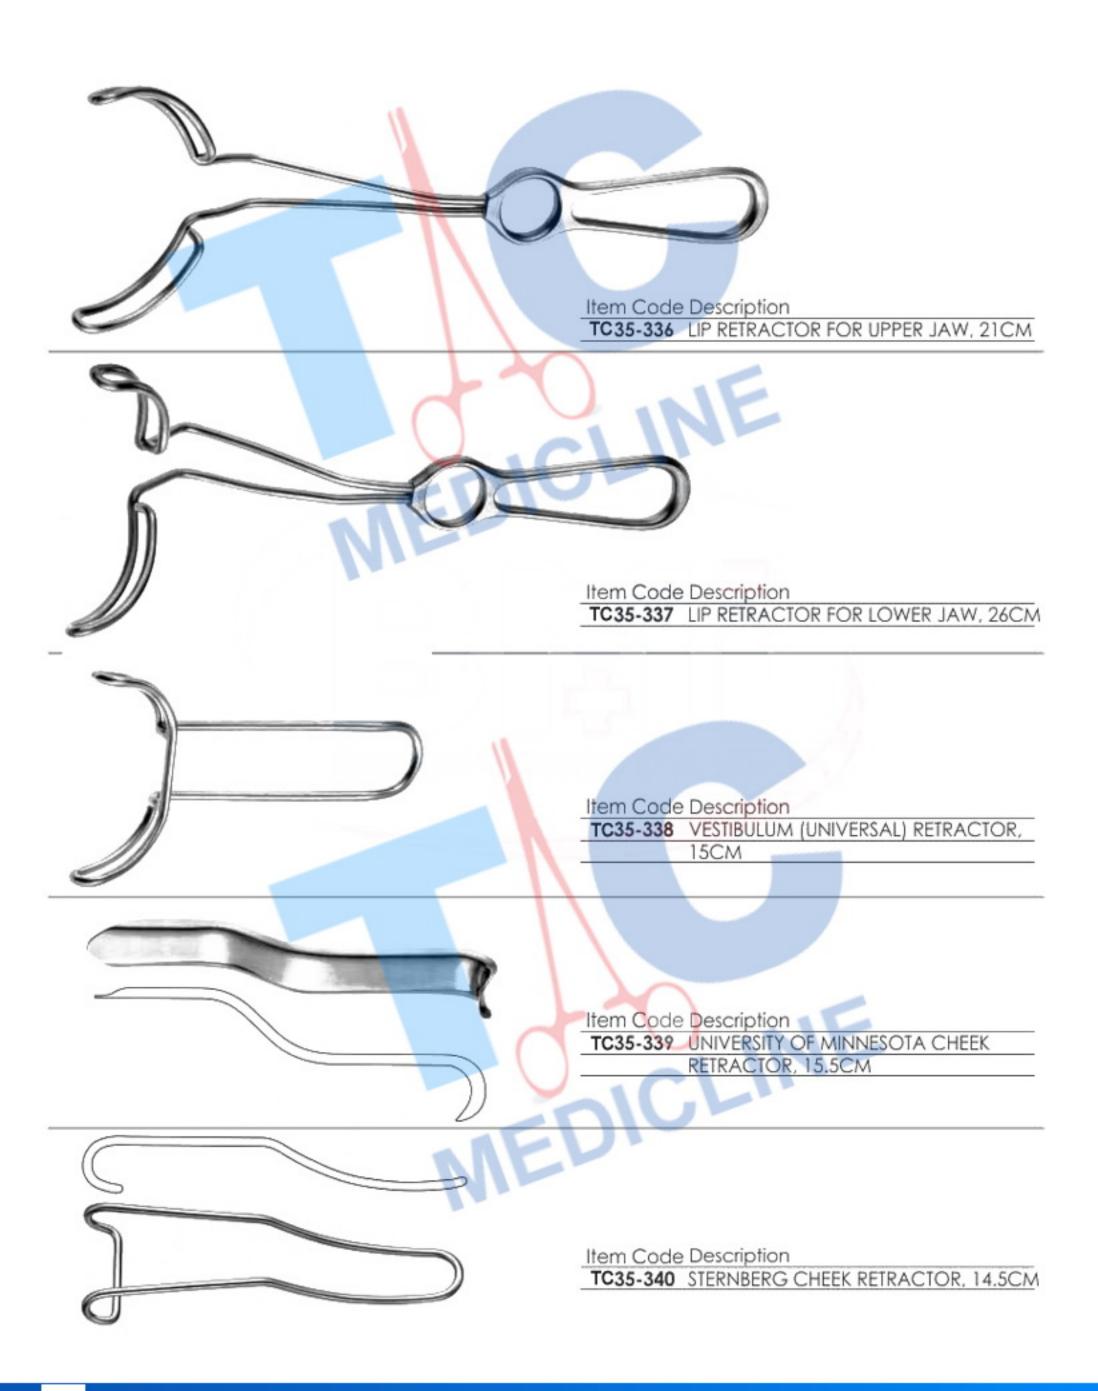

### **LIP AND CHEEK RETRACTORS**

# **LIP AND CHEEK RETRACTORS**

# **LIP AND CHEEK RETRACTORS**

| Item Code | Description                    |
|-----------|--------------------------------|
| TC35-354  | MALLET, 26CM, NOVOTEX PLASTIC, |
|           | 150 GRAMS, 35MM DIAMETER       |
| TC35-355  | MALLET, 26CM, NOVOTEX PLASTIC, |
|           | 240 GRAMS, 45MM DIAMETER       |
| TC35-356  | MALLET, 26CM, NOVOTEX PLASTIC, |
|           | 330 GRAMS, 50MM DIAMETER       |
|           |                                |