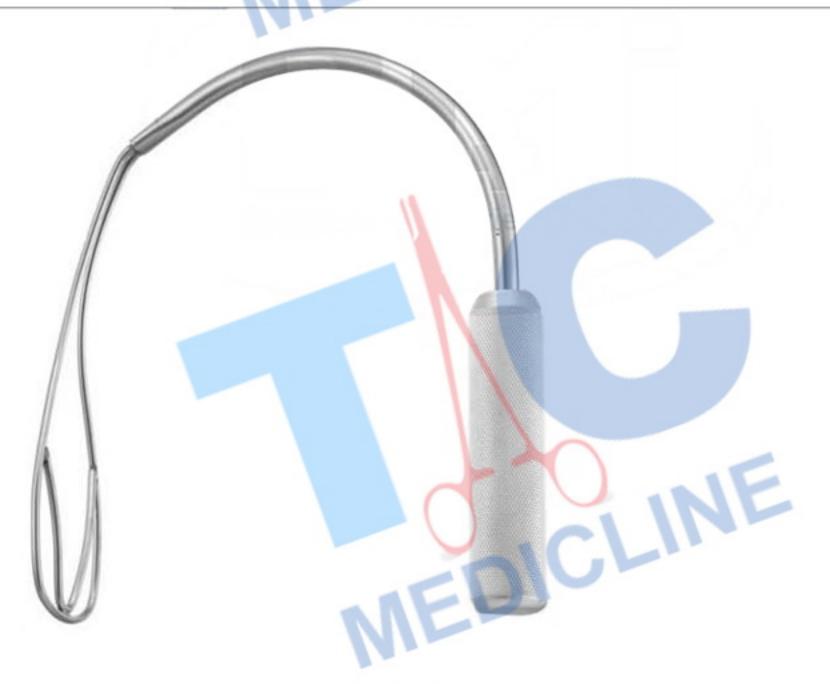

| Item Code | Description                                         |
|-----------|-----------------------------------------------------|
| TC35-237  | Ring breast retractor with fiber optic illumination |
|           | and irrigation tube                                 |