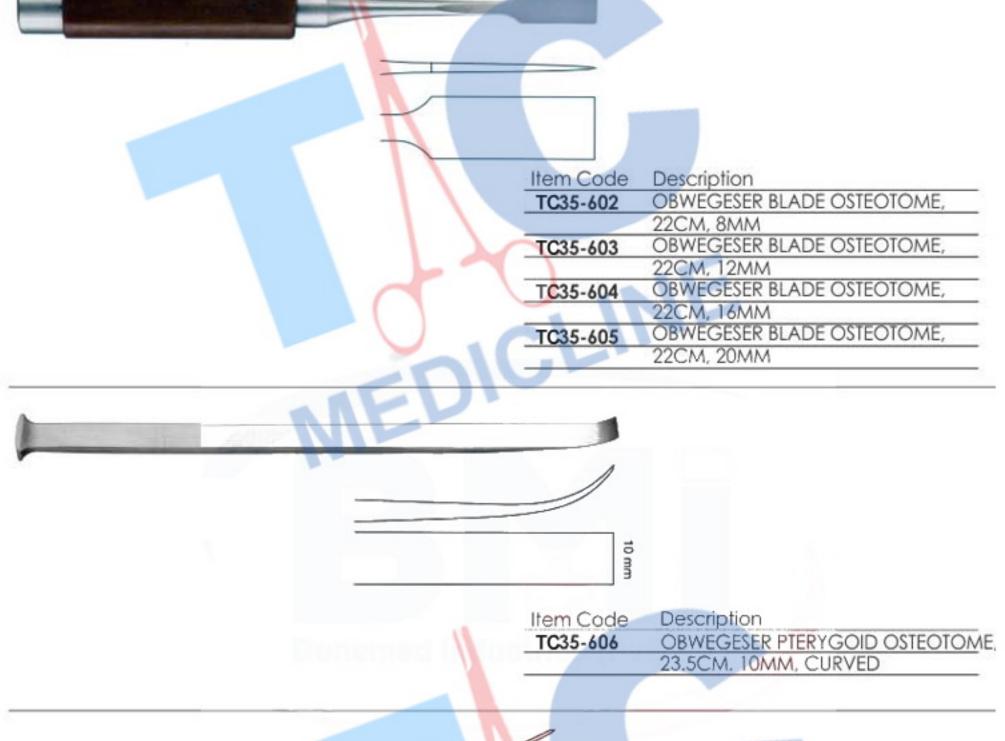

#### **RHINOPLASTY SPECULA**

Item Code Description

TC35-592 SILVER OSTEOTOME, 18CM, STRAIGHT
TC35-593 SILVER OSTEOTOME, 18CM, CURVED LEFT
TC35-594 SILVER OSTEOTOME, 18CM, CURVED RIGHT

| Item Code | Description                    |
|-----------|--------------------------------|
| TC35-597  | OBWEGESER SPLITTING OSTEOTOME, |
|           | 21.5CM, 7MM                    |
| TC35-598  | OBWEGESER SPLITTING OSTEOTOME, |
|           | 21.5CM, 10MM                   |

| Item Code | Description                |
|-----------|----------------------------|
| TC35-599  | OBWEGESER WEDGE OSTEOTOME, |
|           | 22CM, 8MM                  |
| TC35-600  | OBWEGESER WEDGE OSTEOTOME, |
|           | 22CM, 12MM                 |
| TC35-601  | OBWEGESER WEDGE OSTEOTOME, |
|           | 22CM, 16MM                 |