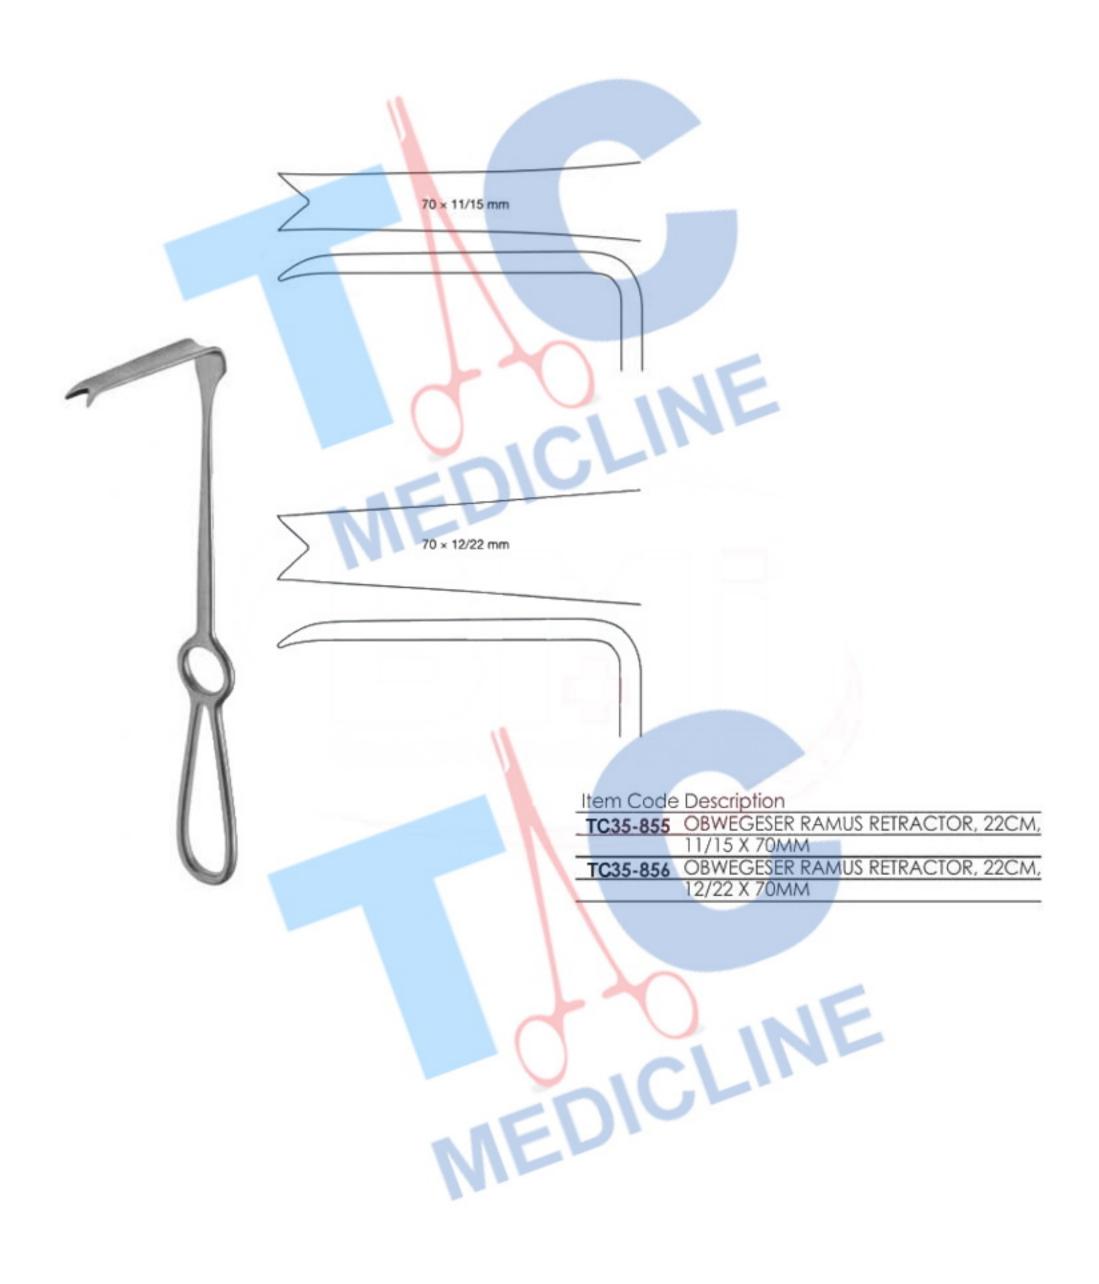

Item Code Description

TC35-633 OBWEGESER RIB RASPATORY, 30CM, LEFT TC35-634 OBWEGESER RIB RASPATORY, 30CM, RIGHT

Item Code Description

TC35-636 COTTLE PERIOSTEAL ELEVATOR/RASPATORY, 18CM, 8MM, SHARP

Item Code Description
TC35-645 OBWEGESER MANDIBULAR RIM
STRIPPER, 19CM