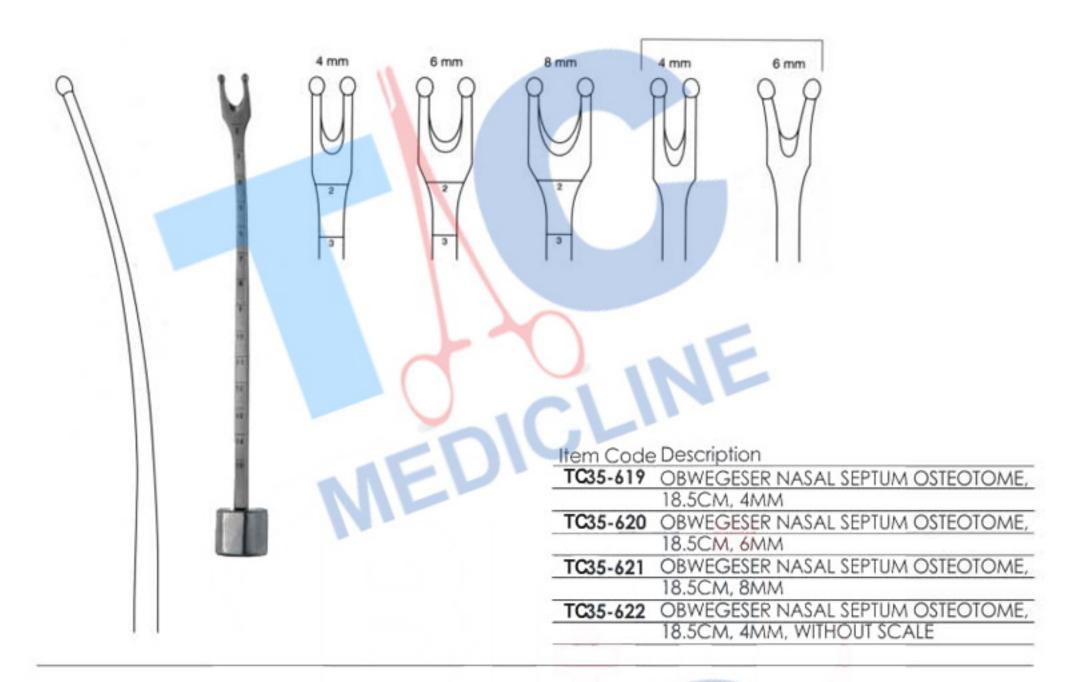

| Item Code | Description                   |
|-----------|-------------------------------|
| TC35-607  | OBWEGESER FLEXIBLE OSTEOTOME, |
|           | 21CM, 8MM, CURVED             |
| TC35-608  | OBWEGESER FLEXIBLE OSTEOTOME, |
|           | 21CM, 10MM, CURVED            |