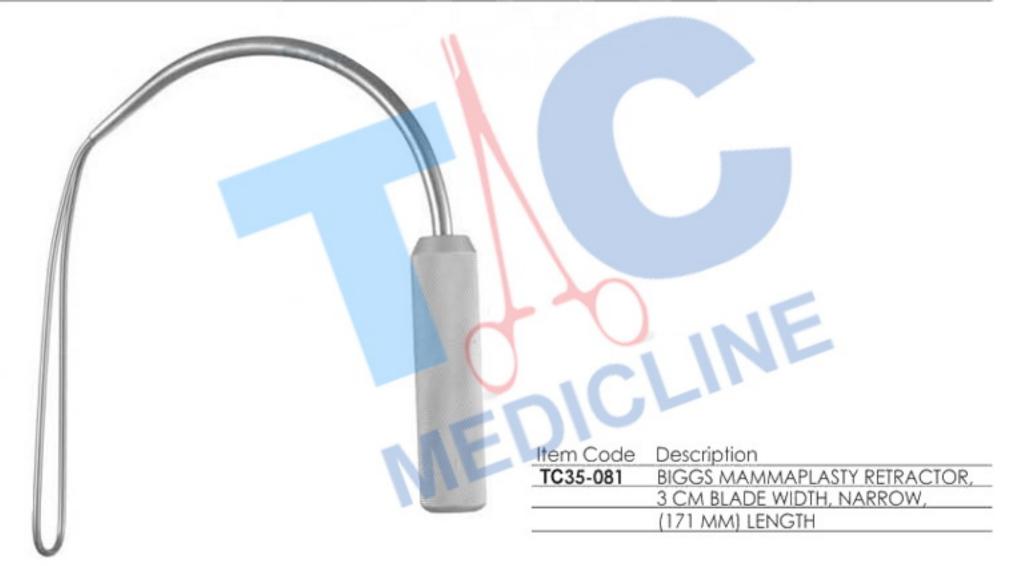

ND SUCTION |
| TC35-069  | BIGGS MAMMAPLASTY RETRACTORS, 50MM,      |
|           | WITH FIBER OPTIC LIGHT GUIDE AND SUCTION |

#### **BREAST RETRACTORS**







MALLABLE



| Item Code | Description                              |
|-----------|------------------------------------------|
| TC35-074  | BREAST RETRACTOR, DOUBLE ENDED, (31 CM), |
|           | BLADES 22MM X 55MM AND 38MM X 70MM       |
| TC35-075  | BREAST RETRACTOR, DOUBLE ENDED, (24 CM), |
|           | BLADES 22MM X 55MM AND 38MM X 70MM       |

25MM X 18 CM BLADE, SERRATED TIP, SEMI







| Item Code | Description                               |
|-----------|-------------------------------------------|
| TC35-079  | BIGGS MAMMAPLASTY RETRACTOR, 50 MM WIDTH, |
|           | STANDARD, 20 CM LENGTH                    |













13

















#### Tebbetts Fiber Optic retractor, Insulated Blade With Teeth 18.5cm

| With Smoke Tube |             |  |
|-----------------|-------------|--|
| Item Code       | Description |  |
| TC35-145        | 70 X 16 mm  |  |
| TC35-146        | 80 X 16 mm  |  |
| TC35-147        | 90 X 27 mm  |  |
| TC35-148        | 110 X 25 mm |  |
| TC35-149        | 120 X 25 mm |  |
| TC35-150        | 130 X 16 mm |  |
| TC35-151        | 130 X 25 mm |  |
| TC35-152        | 150 X 25 mm |  |
| TC35-153        | 150 X 30 mm |  |
| TC35-154        | 150 X 36 mm |  |
| TC35-155        | 180 X 16 mm |  |
| TC35-156        | 180 X 25 mm |  |
| TC35-157        | 190 X 25 mm |  |
| TC35-158        | 190 X 36 mm |  |
| TC35-159        | 220 X 27 mm |  |
|                 |             |