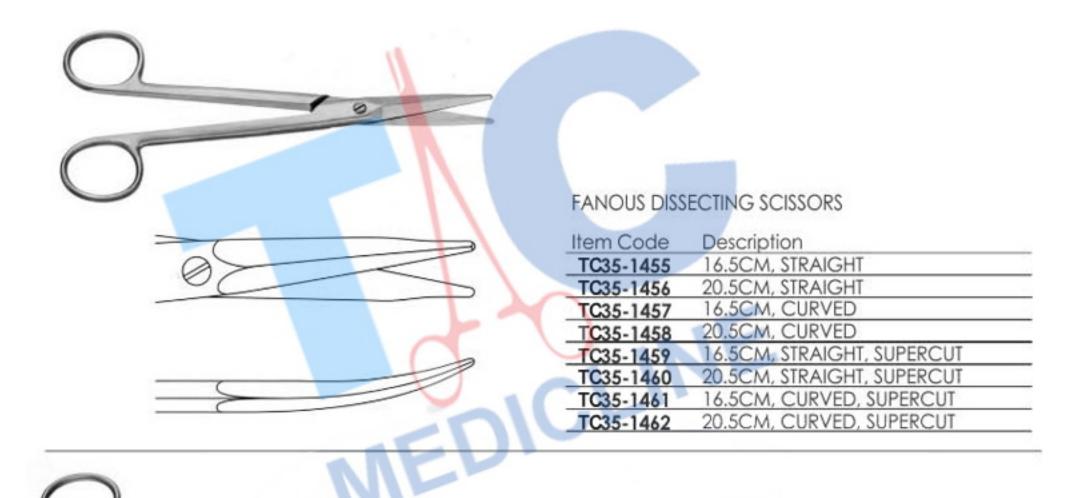

D, TC              |
| TC35-1439 | 12CM, STRAIGHT, SUPERCUT PLUS |
| TC35-1440 | 14CM, STRAIGHT, SUPERCUT PLUS |
| TC35-1441 | 16CM, STRAIGHT, SUPERCUT PLUS |
| TC35-1442 | 18CM, STRAIGHT, SUPERCUT PLUS |
| TC35-1443 | 12CM, CURVED, SUPERCUT PLUS   |
| TC35-1444 | 14CM, CURVED, SUPERCUT PLUS   |
| TC35-1445 | 16CM, CURVED, SUPERCUT PLUS   |
| TC35-1446 | 18CM, CURVED, SUPERCUT PLUS   |
| TC35-1447 | 12CM, STRAIGHT, MAGIC CUT     |
| TC35-1448 | 14CM, STRAIGHT, MAGIC CUT     |
| TC35-1449 | 16CM, STRAIGHT, MAGIC CUT     |
| TC35-1450 | 18CM, STRAIGHT, MAGIC CUT     |
| TC35-1451 | 12CM, CURVED, MAGIC CUT       |
| TC35-1452 | 14CM, CURVED, MAGIC CUT       |
| TC35-1453 | 16CM, CURVED, MAGIC CUT       |
| TC2E 1AEA | 19CM CLIDVED MACIC CLIT       |





18CM, CURVED, MAGIC CUT

TC35-1454











S CURVED, TC

S CURVED, SUPERCUT PLUS

S CURVED, MAGIC CUT

TC35-1495

TC35-1496

TC35-1497











| KAYE SCISSOR           | 29                                                         |
|------------------------|------------------------------------------------------------|
| Item Code              | Description                                                |
| TC35-1500              | 12.5CM, STRAIGHT                                           |
| TC35-1501              | 15CM, STRAIGHT                                             |
| TC35-1502              | 17CM, STRAIGHT                                             |
| TC35-1502              | 19CM, STRAIGHT                                             |
| TC35-1504              | 23CM, STRAIGHT